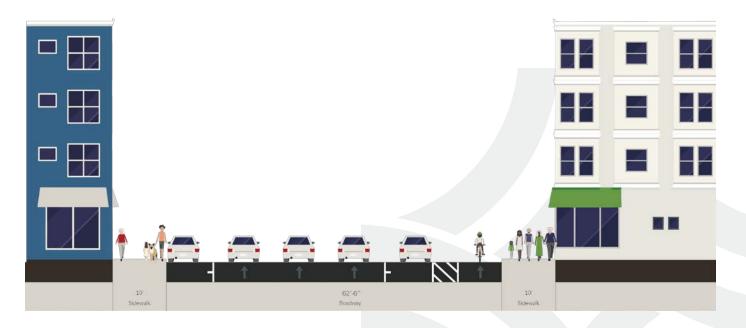

## **Existing Typical Midblock Street Cross-Sections**

8<sup>th</sup> Street looking northbound

7<sup>th</sup> Street looking northbound

For project information and updates, please visit www.sfmta.com/7thand8th