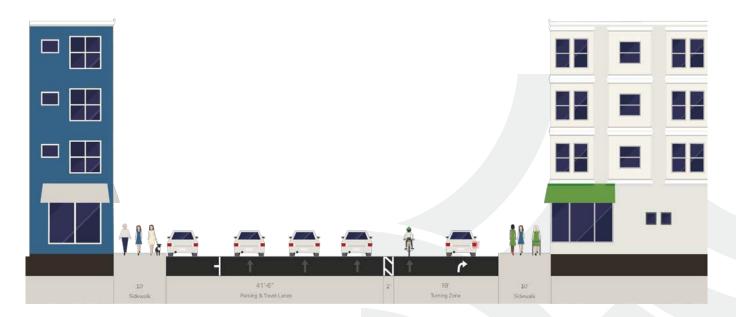

## **Proposed Typical Near Side Intersection Street Cross-Sections**

8<sup>th</sup> Street looking northbound

7<sup>th</sup> Street looking northbound