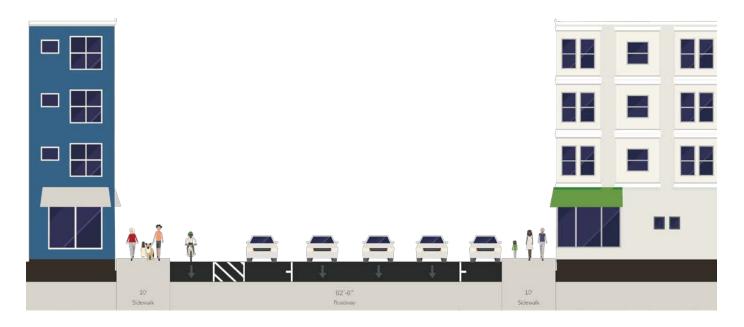

## **Proposed Typical Near Side Intersection Street Cross-Sections**

8<sup>th</sup> Street looking northbound

7<sup>th</sup> Street looking northbound