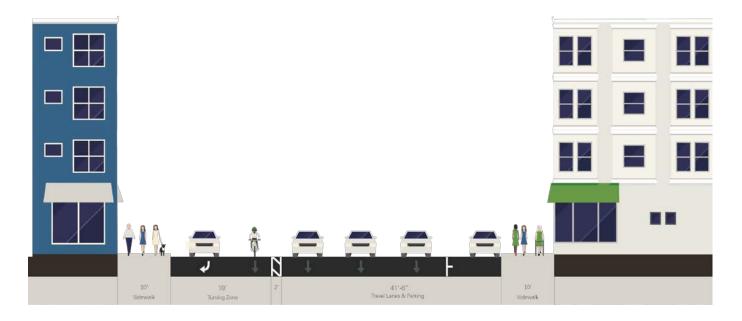

## **Proposed Typical Midblock Street Cross-Sections**

8<sup>th</sup> Street looking northbound

7<sup>th</sup> Street looking northbound