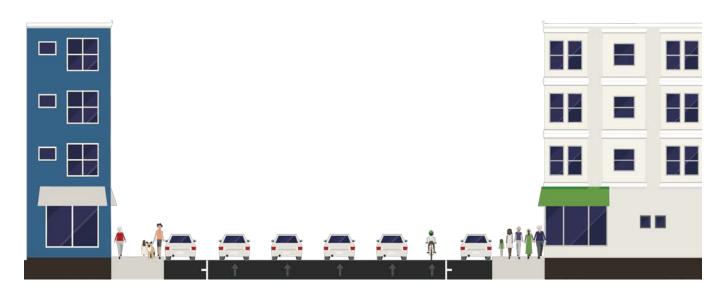

## **Proposed Typical Midblock Street Cross-Sections**

8<sup>th</sup> Street looking northbound

7<sup>th</sup> Street looking northbound