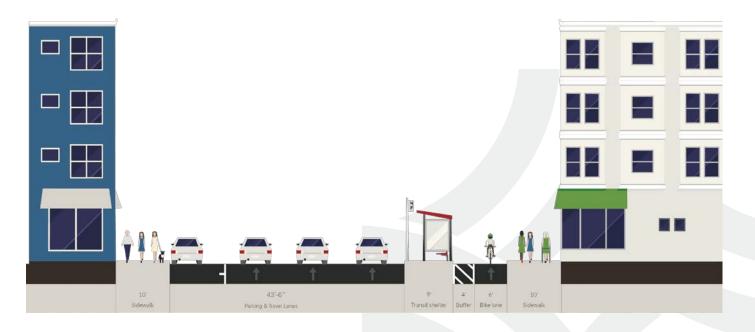

## **Proposed Typical Midblock Street Cross-Sections**

8<sup>th</sup> Street looking northbound

7<sup>th</sup> Street looking northbound