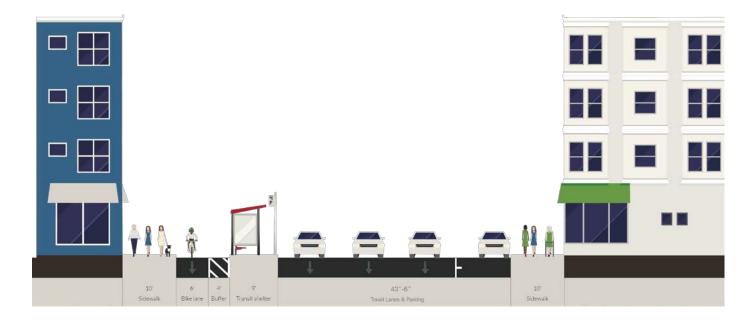

## **Proposed Typical Far Side Intersection Street Cross-Sections**

8<sup>th</sup> Street looking northbound

7<sup>th</sup> Street looking northbound