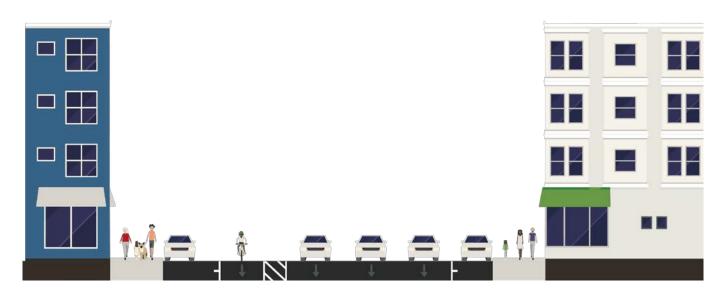

## **Existing Typical Midblock Street Cross-Sections**

8<sup>th</sup> Street looking northbound

7<sup>th</sup> Street looking northbound

For project information and updates, please visit www.sfmta.com/7thand8th