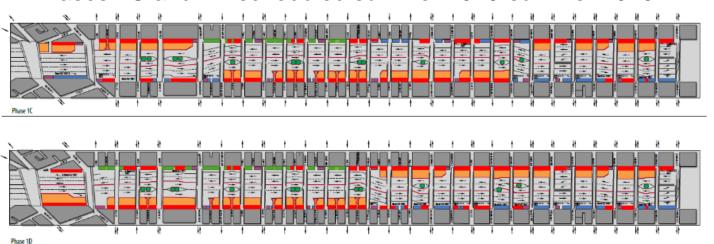

|    | Start           | Finish          |
|----|-----------------|-----------------|
| 1A | Fall 2016       | Summer<br>2019* |
| 1B | Summer<br>2018  | Winter 2019*    |
| 1C | Summer<br>2019* | Spring<br>2020* |
| 1D | Winter 2019*    | Summer 2020*    |
| 2  | Winter<br>2019* | Spring<br>2021* |
| 3  | Summer<br>2020* | Summer 2021*    |

\*Estimated

Phase 2 scheduled winter 2019-spring 2021

| 77  |     |     |                                          | + II → | - 1 ( | - | 1 K              | <br>PROFACE STATE |     | Bessel out |     | 11- | <br> |      | -   | - | 11 - | 11 -       |              | <u></u> 712 |       | Sec.     | Mary and | l I— — |   | 111 | <br>   | <br>- |  |
|-----|-----|-----|------------------------------------------|--------|-------|---|------------------|-------------------|-----|------------|-----|-----|------|------|-----|---|------|------------|--------------|-------------|-------|----------|----------|--------|---|-----|--------|-------|--|
| R   | > 0 | , m | - T- | # 65 P | 9012  |   | Name of the last |                   | 100 |            | a a |     | 800  | 1 10 | 100 |   | i i  | CALIFORNIA | The state of | 9,0         | 24 12 | J. Comp. |          |        | H | 2   | C BOLL |       |  |
| nr. |     | "   |                                          |        |       |   |                  |                   |     |            |     |     |      |      |     |   |      |            |              |             |       |          |          |        |   |     |        |       |  |