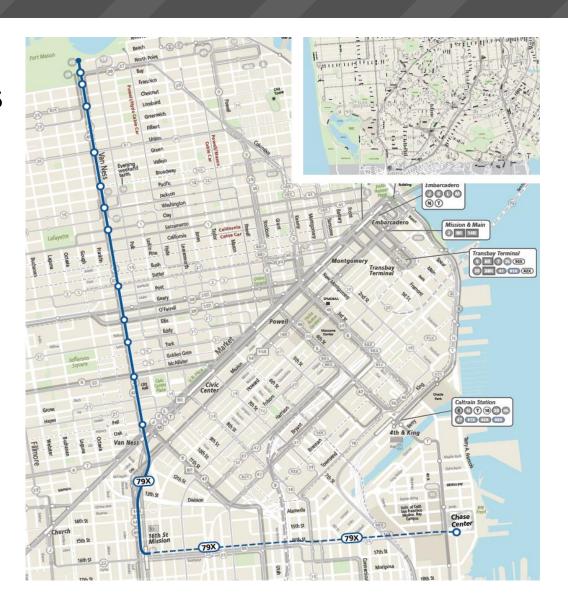

#### Neighboring projects

- New 79X Chase Center shuttle
  - Began service on September 6
  - Service is being provided 1 hour 30 mins prior to performance/event
  - Service ends 30 mins after event