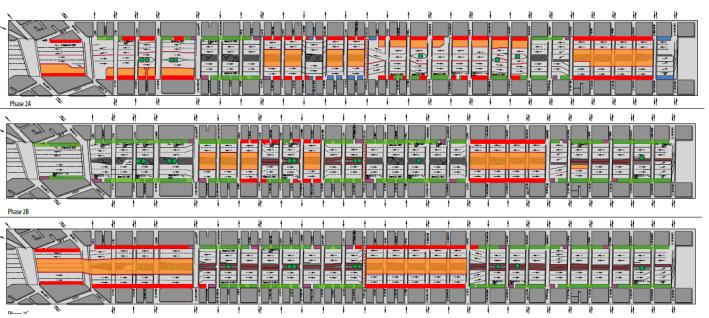

Phase 3 scheduled summer 2020-summer 2021

| , "      | 1 11 | *1 | 11                                                                                                                                                                                                                                                                                                                                                                                                                                                                                                                                                                                                                                                                                                                                                                                                                                                                                                                                                                                                                                                                                                                                                                                                                                                                                                                                                                                                                                                                                                                                                                                                                                                                                                                                                                                                                                                                                                                                                                                                                                                                                                                             | 11 1 | 1 | *1 | 1 1 | Ī | • 1 |   | 1 11 | 1 | <b>†</b> T | * I | i #1 | , , | f 1 | ŧī ' | <b>†</b> T 1 | ii i | 11 11 | 1 11 |
|----------|------|----|--------------------------------------------------------------------------------------------------------------------------------------------------------------------------------------------------------------------------------------------------------------------------------------------------------------------------------------------------------------------------------------------------------------------------------------------------------------------------------------------------------------------------------------------------------------------------------------------------------------------------------------------------------------------------------------------------------------------------------------------------------------------------------------------------------------------------------------------------------------------------------------------------------------------------------------------------------------------------------------------------------------------------------------------------------------------------------------------------------------------------------------------------------------------------------------------------------------------------------------------------------------------------------------------------------------------------------------------------------------------------------------------------------------------------------------------------------------------------------------------------------------------------------------------------------------------------------------------------------------------------------------------------------------------------------------------------------------------------------------------------------------------------------------------------------------------------------------------------------------------------------------------------------------------------------------------------------------------------------------------------------------------------------------------------------------------------------------------------------------------------------|------|---|----|-----|---|-----|---|------|---|------------|-----|------|-----|-----|------|--------------|------|-------|------|
|          |      |    | anti de la companya d |      |   |    | 8   |   |     |   |      |   |            |     |      |     |     |      |              |      | M° M  |      |
| -        | ₩    | t  | ₩                                                                                                                                                                                                                                                                                                                                                                                                                                                                                                                                                                                                                                                                                                                                                                                                                                                                                                                                                                                                                                                                                                                                                                                                                                                                                                                                                                                                                                                                                                                                                                                                                                                                                                                                                                                                                                                                                                                                                                                                                                                                                                                              | ₩ +  | t | łł | t t | t | ŧ t | ŧ | t H  | t | ₩          | 1 1 | 1    | 1 1 | t t | H ·  | łt ł         | łt - | H H   | t H  |
| Phase 3A |      |    |                                                                                                                                                                                                                                                                                                                                                                                                                                                                                                                                                                                                                                                                                                                                                                                                                                                                                                                                                                                                                                                                                                                                                                                                                                                                                                                                                                                                                                                                                                                                                                                                                                                                                                                                                                                                                                                                                                                                                                                                                                                                                                                                |      |   |    |     |   |     |   |      |   |            |     |      |     |     |      |              |      |       |      |
|          |      |    |                                                                                                                                                                                                                                                                                                                                                                                                                                                                                                                                                                                                                                                                                                                                                                                                                                                                                                                                                                                                                                                                                                                                                                                                                                                                                                                                                                                                                                                                                                                                                                                                                                                                                                                                                                                                                                                                                                                                                                                                                                                                                                                                |      |   |    |     |   |     |   |      |   |            |     |      |     |     |      |              |      |       |      |
|          | t tt | ₩  | łł                                                                                                                                                                                                                                                                                                                                                                                                                                                                                                                                                                                                                                                                                                                                                                                                                                                                                                                                                                                                                                                                                                                                                                                                                                                                                                                                                                                                                                                                                                                                                                                                                                                                                                                                                                                                                                                                                                                                                                                                                                                                                                                             | ₩ ¥  | t | łł | † † | t | + + | ŧ | t H  | t | ₩          | 1 1 | 1    | 1 1 | t : | ₩ .  | łt -         | ł ·  | lt H  | t H  |
|          |      |    |                                                                                                                                                                                                                                                                                                                                                                                                                                                                                                                                                                                                                                                                                                                                                                                                                                                                                                                                                                                                                                                                                                                                                                                                                                                                                                                                                                                                                                                                                                                                                                                                                                                                                                                                                                                                                                                                                                                                                                                                                                                                                                                                |      | • |    | 8   |   |     |   |      |   |            |     | 듧    |     |     |      |              |      |       | 111  |

|    | Start           | Finish          |
|----|-----------------|-----------------|
| 1A | Fall 2016       | Summer<br>2019* |
| 1B | Summer<br>2018  | Winter 2019*    |
| 1C | Summer<br>2019* | Spring<br>2020* |
| 1D | Winter 2019*    | Summer<br>2020* |
| 2  | Winter<br>2019* | Spring<br>2021* |
| 3  | Summer<br>2020* | Summer<br>2021* |