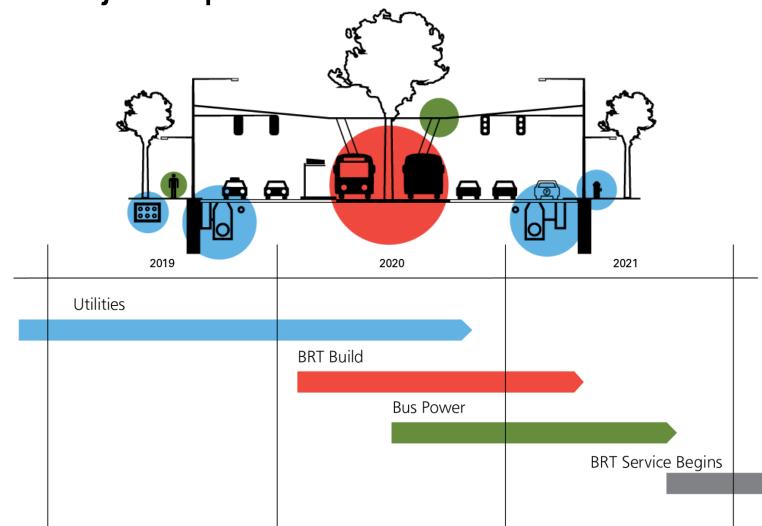

## Approval of Minutes

• June 20.

Project update

Phases 1A and 1B underway. Expected completion winter 2019

Phases 1C and 1D scheduled summer 2019-summer 2020

| `        | -       | 1        | H        | # 4       | ł      | H          | ŧ            | t                                             | łł | 1 | ŀ | t | ŧ   | t   | ŧ | t    | łŧ           | ł        | łł  | į. | 1   | И        | ł       | łł       | łł | łł                                            | Ħ        | 4 4 | t |
|----------|---------|----------|----------|-----------|--------|------------|--------------|-----------------------------------------------|----|---|---|---|-----|-----|---|------|--------------|----------|-----|----|-----|----------|---------|----------|----|-----------------------------------------------|----------|-----|---|
| 1/2      | 11/2026 |          |          | ,         | :      | ŀĽ         | I            | <u>, , , , , , , , , , , , , , , , , , , </u> |    |   |   | 4 | , [ |     |   | ļ    | i 📄          |          |     | •  |     |          | :       | <u> </u> |    |                                               |          |     |   |
| 7/1/     |         |          |          |           |        |            |              |                                               |    |   |   | i |     |     |   | -    |              |          |     |    |     |          |         |          |    |                                               |          |     |   |
| 70. 1/-  |         | =        | =        | <u> </u>  | ( TO ) | :<br>  [ ] | 15           | =                                             |    | - | = | = | -   | =   | - |      | 橿            |          | =   | 1  | 9   | -=-      | 5       | 1        | =  | -                                             | •        |     | 1 |
|          | www.    | Men.     |          | 3         |        |            | II T         |                                               | Y  | Ÿ | T | Y | Ÿ   |     |   |      |              |          |     | -  |     |          | marine. |          |    |                                               | 2        | 1   | 1 |
|          |         |          |          |           |        |            |              |                                               |    |   |   |   |     |     |   |      |              |          |     |    |     |          |         |          |    |                                               |          |     |   |
| 200      | 11      | /*/      | -        |           |        | #<br>#     | <del>,</del> | +                                             | 1  |   |   | 1 |     | 1   |   | -    | <del> </del> | <u> </u> | -   |    |     | <u> </u> | ł       | #        | +  | <del>;</del> =                                | #        | -   |   |
| DL       | -       | t #      | +        | + +       |        | H          | ļ :          |                                               | ł  |   |   |   |     | t · |   | t ·  | łt           | 1        | ł   |    | 1 1 | lf .     | łt      | H        | łŧ | łł                                            | H        | H H | t |
| 1/2/     | 11/2012 | ٦,٨٨.    |          | ,         |        | Ji Lu      |              |                                               |    |   |   |   |     |     |   |      |              |          |     |    |     |          |         |          |    | <u>.                                     </u> |          |     |   |
|          |         | The same | - I post |           |        | 1          |              |                                               |    |   |   |   |     |     |   |      |              |          |     |    |     |          |         |          |    |                                               |          |     |   |
|          |         | -        | =        |           | -m>-   |            |              | =                                             | -  | 3 | - |   |     |     | = | ٩    | =            |          | -=- |    | •   | =        | 5       |          | -  | =                                             | <u> </u> | 5   |   |
|          | _       |          | -        | Y         | -      | 117        | Ť            |                                               | Y  | Ť | 7 | Y | Y   |     |   | Ser. | Bettite:     |          | =   |    |     |          | 4000    |          |    |                                               | 3        | 1   | 1 |
|          |         |          |          | 1         |        | 1          |              |                                               |    |   |   |   |     |     |   |      |              |          |     |    |     |          |         |          |    |                                               |          |     |   |
|          | 1       | -        | _        | <u></u> , |        | 4          | <u>,</u>     | _                                             | 1  |   |   |   |     |     |   | _    | _            |          | _   |    |     | 7        | +       | 7        | _  | Ţ                                             | 4        |     |   |
| Phase 1D |         |          |          |           |        |            |              |                                               |    |   |   |   |     |     |   |      |              |          |     |    |     |          |         |          |    |                                               |          |     |   |

|    | Start           | Finish          |
|----|-----------------|-----------------|
| 1A | Fall 2016       | Summer<br>2019* |
| 1B | Summer<br>2018  | Winter 2019*    |
| 1C | Summer<br>2019* | Spring 2020*    |
| 1D | Winter 2019*    | Summer<br>2020* |
| 2  | Winter 2019*    | Spring 2021*    |
| 3  | Summer<br>2020* | Summer<br>2021* |

\*Estimated

| • | Phase 3 scheduled | summer 2020-summer          | 2021   |
|---|-------------------|-----------------------------|--------|
| • | Engge 3 schednied | - 5011111161 /0/0-501111161 | /(// ) |