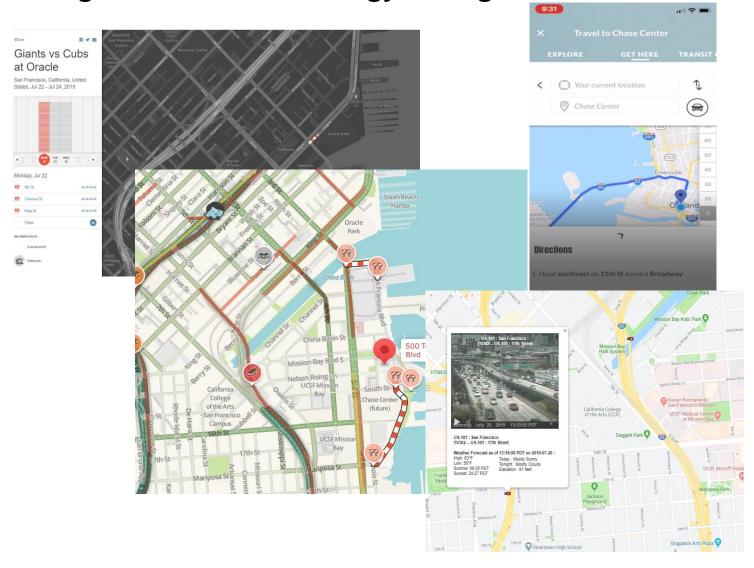

Solving for risks – Technology during events

Waze Map Editing / Loading the event

WAZE Traffic Screens

In App push
Notifications and In
App directions

Access to
CALTRANS & SFGo
Traffic Cameras