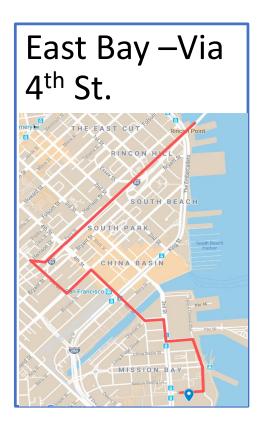

### **Key Points**

- Access to Chase Center and 450 South is only from Terry Francois
- Parking Passes will have driving directions
- 3. Non Prepaid parking will be directed to Lot A and 19th Street lot.
- 4. Dual Events Signage directing cars from South Bay to utilize Cesar Chavez and East Bay to utilize 7th Street