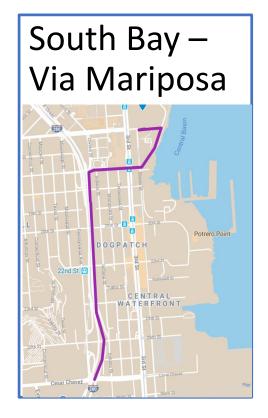

## **How to Get to Chase Center – Driving**

### **Key Points**

- Access to Chase Center and 450 South is only from Terry Francois
- Parking Passes will have driving directions
- 3. Non Prepaid parking will be directed to Lot A and 19th Street lot.
- 4. Dual Events Signage directing cars from South Bay to utilize Cesar Chavez and East Bay to utilize 7th Street