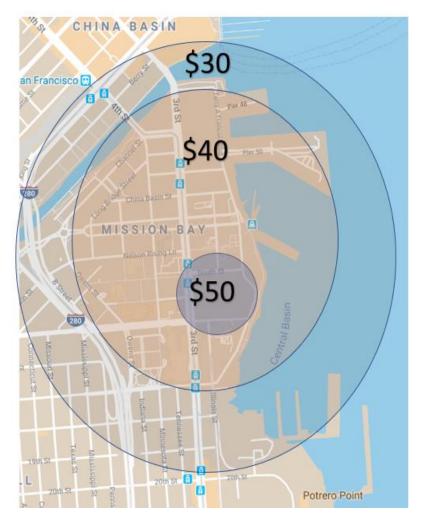

#### Non Pass Holders

- 1. Lot A
- 2. Pier 48 Shed A and B
- 3. Lot C
- 4. 19<sup>th</sup> Street and Illinois
- 5. China Basin (\$30)
- 6. 153 Townsend (\$30)
- 7. Beacon Garage (\$30)
- 8. 7<sup>th</sup> Avenue Lot