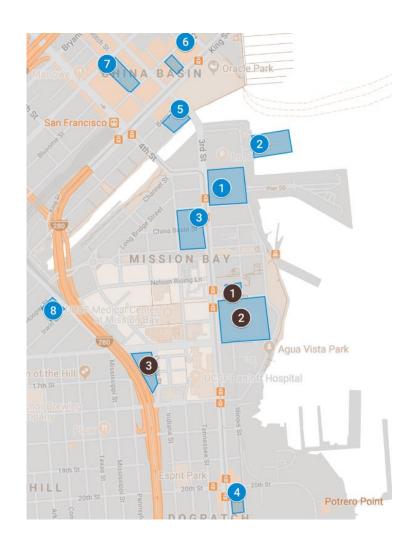

#### Non Pass Holders

- 1. Lot A
- 2. Pier 48 Shed A and B
- 3. Lot C
- 4. 19<sup>th</sup> Street and Illinois
- 5. China Basin (\$30)
- 6. 153 Townsend (\$30)
- 7. Beacon Garage (\$30)
- 8. 7<sup>th</sup> Avenue Lot

#### **Dual Events**

1. Pier 80 Western Pacific