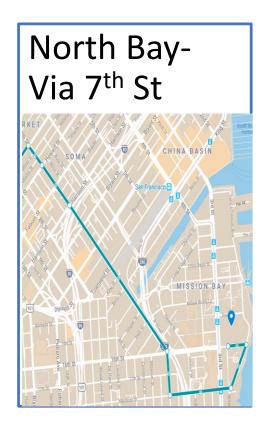

### **Key Points**

- Access to Chase Center and 450 South is only from Terry Francois
- Parking Passes will have driving directions
- 3. Non Prepaid parking will be directed to Lot A and 19th Street lot.
- 4. Dual Events Signage directing cars from South Bay to utilize Cesar Chavez and East Bay to utilize 7th Street