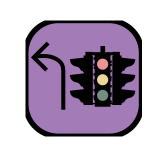

### Mission Street Excelsior Safety Project: Geneva at Mission

New Left Turn Signals on north and southbound Mission St at Geneva Ave

New Traffic Signal at London St (and remove existing right-turn only restriction)