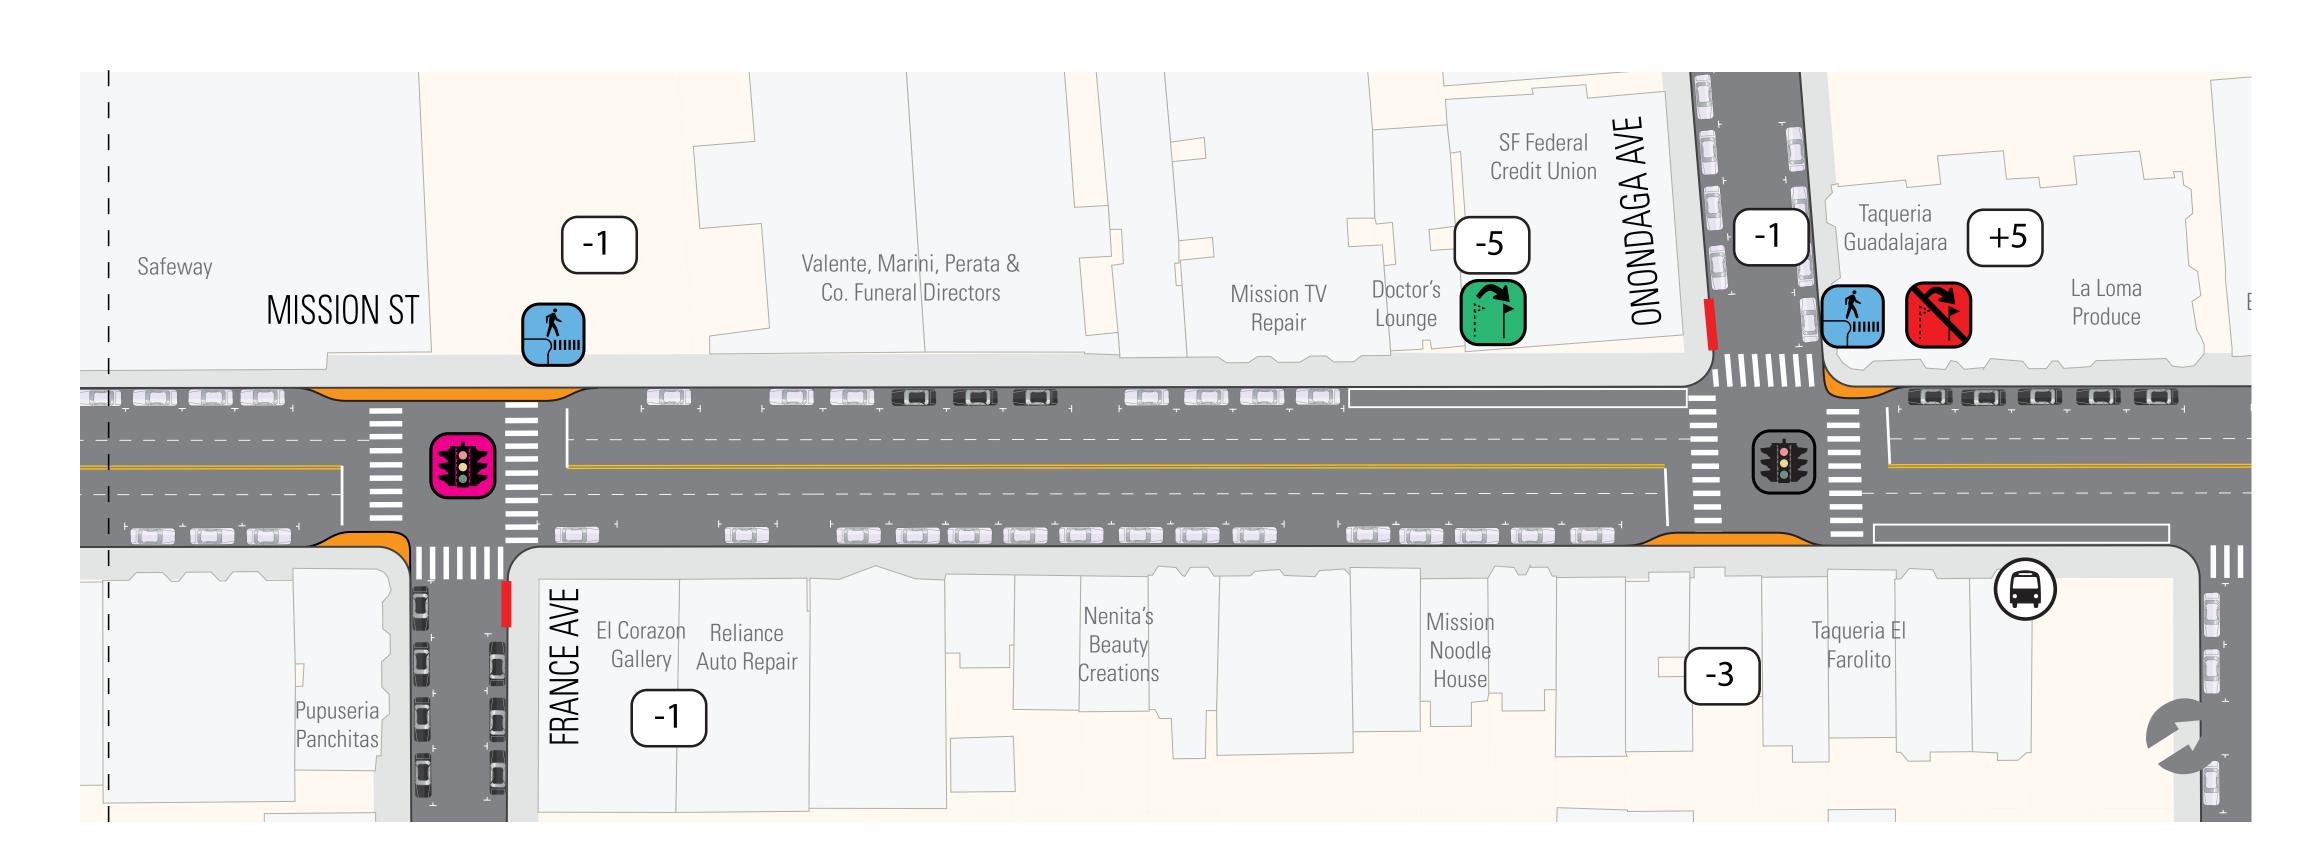

#### Mission Street Excelsior Safety Project: Mission, Amazon to Onondaga

Existing Traffic Signals at Seneca Ave, Italy Ave, and Onondaga Ave

Existing Stop at Italy Ave and Onondaga Ave

New Traffic Signals at France (Flashing Beacon during interim)

Relocate Stop at Onondaga Ave

New Pedestrian Bulbs at Italy St, France Ave, Amazon Ave, and Onondaga Ave

New Parking Meters

Daylighting at Italy Ave, France Ave and Onondaga Ave