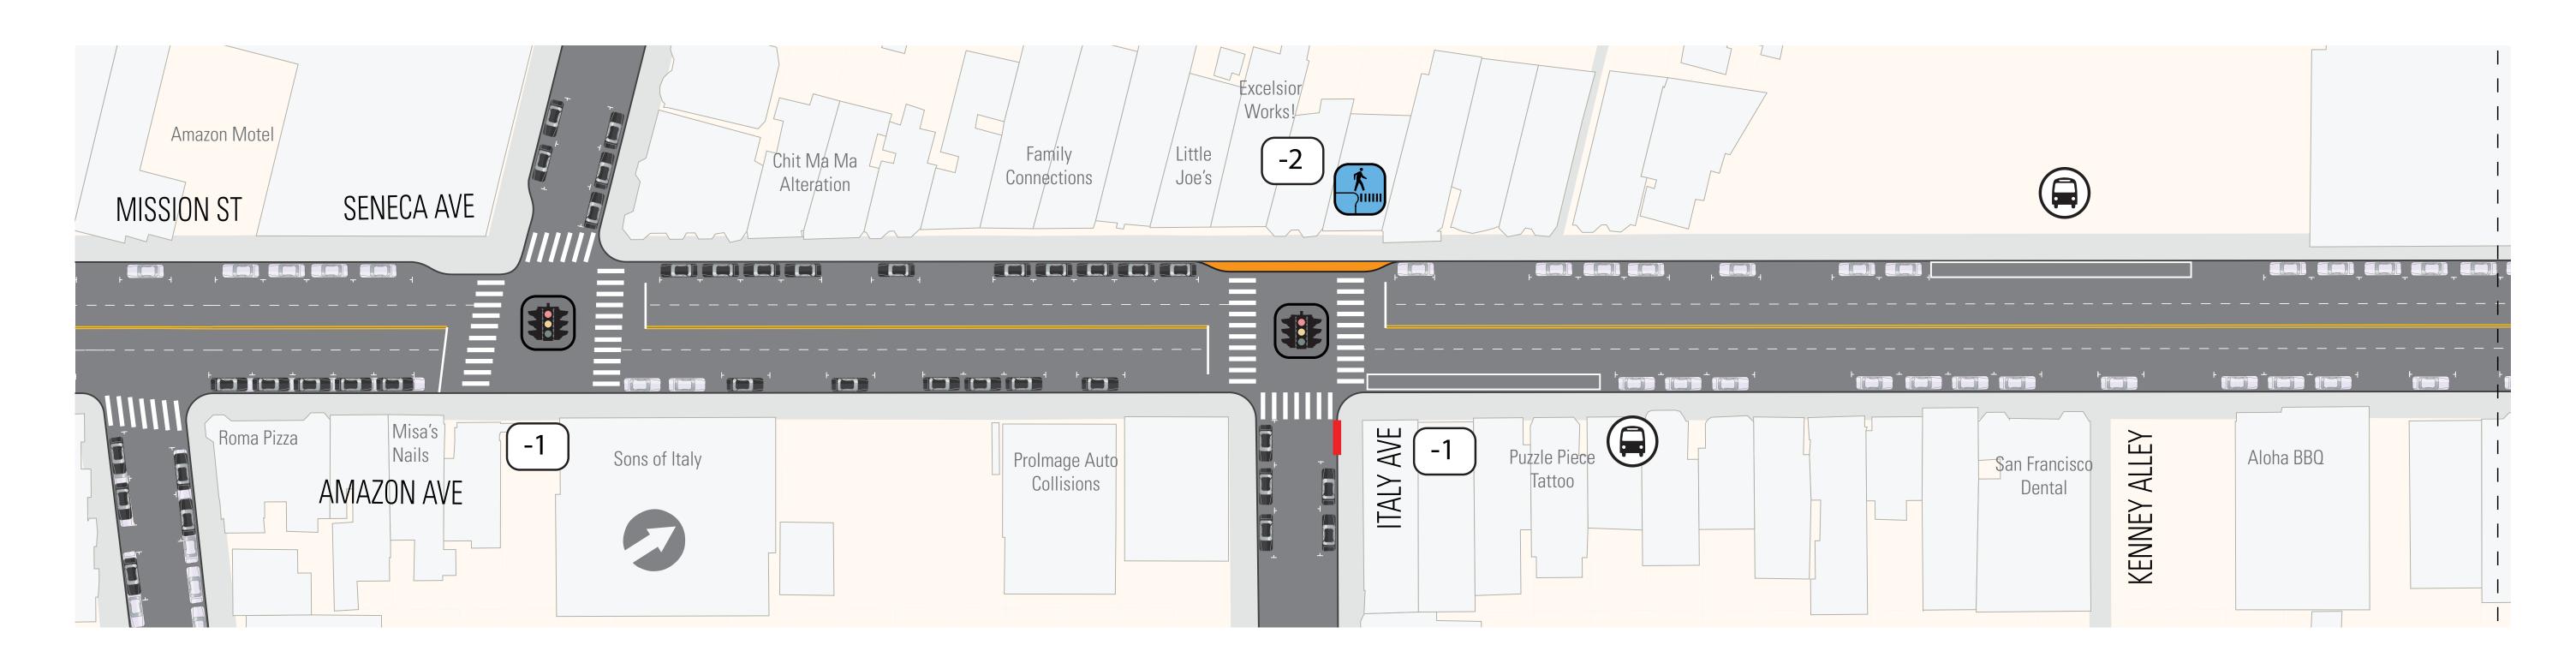

#### Mission Street Excelsior Safety Project: Mission, Amazon to Onondaga

Existing Traffic Signals at Seneca Ave, Italy Ave, and Onondaga Ave

Existing Stop at Italy Ave and Onondaga Ave

New Traffic Signals at France (Flashing Beacon during interim)

Relocate Stop at Onondaga Ave

New Pedestrian Bulbs at Italy St, France Ave, Amazon Ave, and Onondaga Ave

New Parking Meters

Daylighting at Italy Ave, France Ave and Onondaga Ave