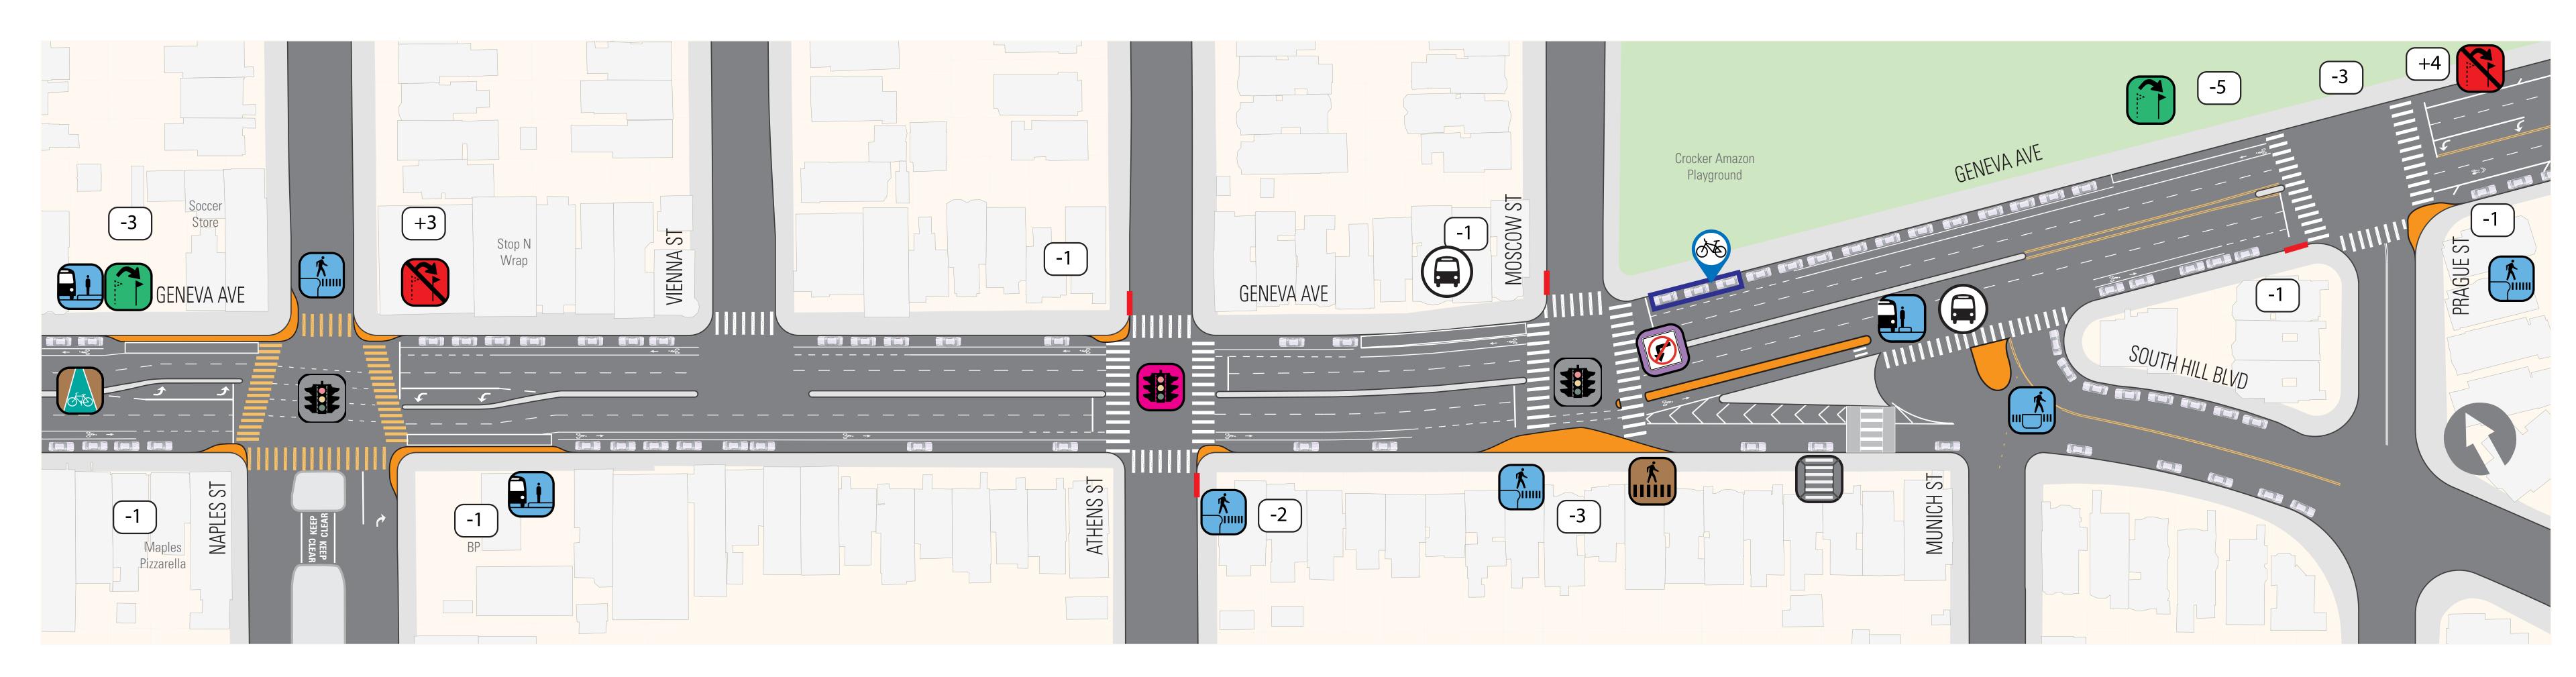

## Mission Street Excelsior Safety Project: Geneva, Naples to Prague

Existing Traffic Signals at Naples St, Moscow St and Prague St

New Traffic Signal at Athens St

Daylighting at Athens St, Moscow St, and Prague St

Relocate Stop at Naples St and Prague St

New Bus Bulbs at Naples St

New Bike Lanes on Geneva Ave from Edinburgh to Vienna St

Existing Stop at Naples St and South Hill Blvd

New Crosswalk at Moscow St, east side

New Raised Crosswalk at Munich St

New Pedestrian Bulbs at Naples St, Athens St, Moscow St and Prague St

New Left Turn Restriction on Geneva Ave at Moscow Street

New Median Island on South Hill Blvd at Geneva Ave