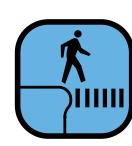

#### Mission Street Excelsior Safety Project: Mission, Russia to Cotter

Existing Traffic Signals at Persia Ave, Ocean Ave, Brazil Ave, Santa Rosa Ave and Excelsior Ave

New Signalized Crossing midblock between Russia and Leo

New Pedestrian Bulbs at Persia Ave, Ocean Ave, Brazil St, Santa Rosa Ave and Excelsior Ave

Daylighting at Russia Ave and Persia Ave

Existing Stop at Ruth St and Francis St

Remove Outbound Stop at Norton St & Brazil St (Option 2)