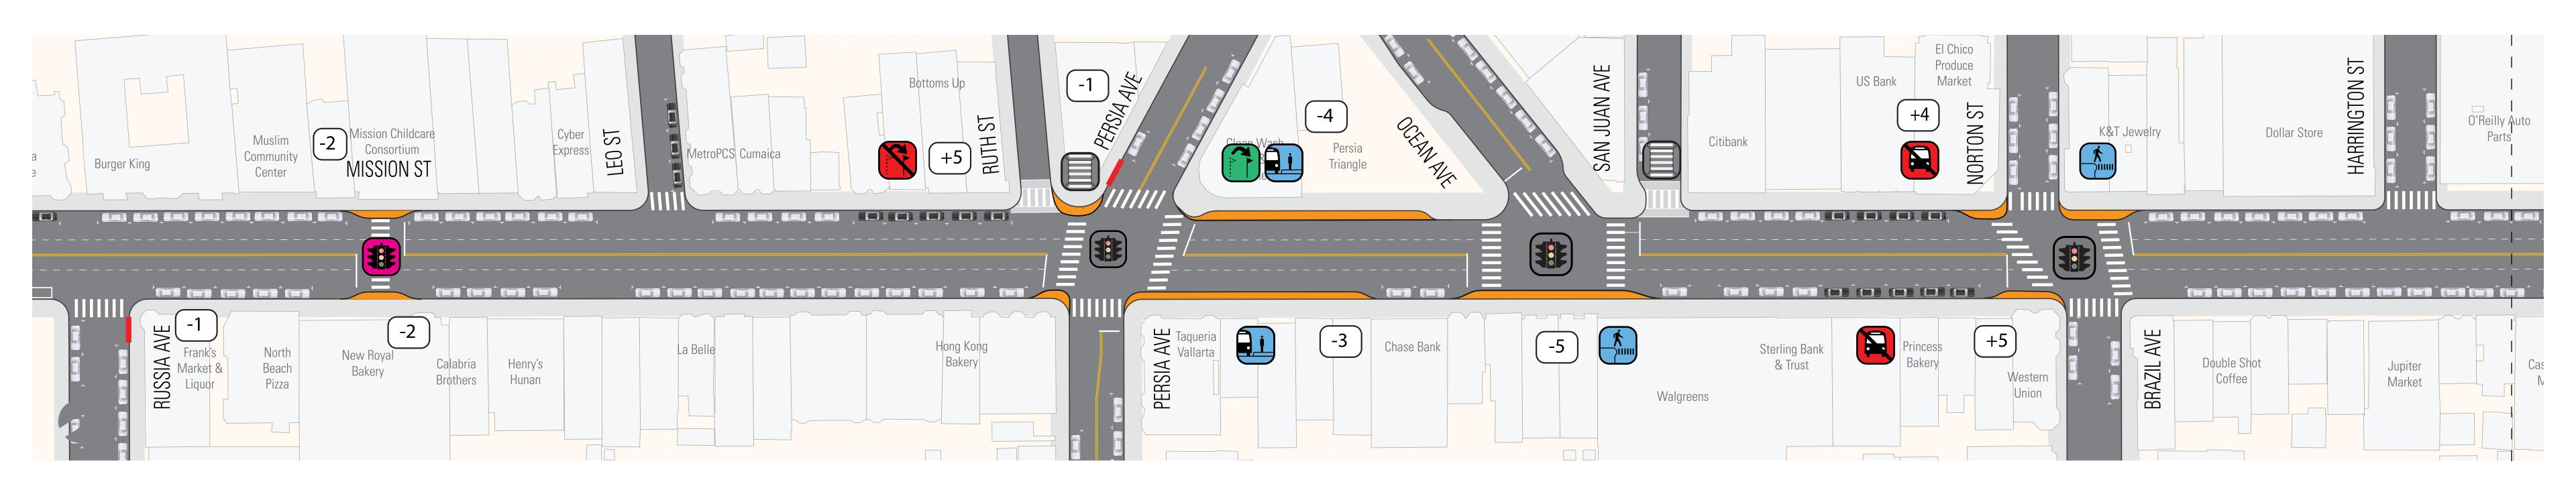

#### Mission Street Excelsior Safety Project: Mission, Russia to Cotter

Existing Traffic Signals at Persia Ave, Ocean Ave, Brazil Ave, Santa Rosa Ave and Excelsior Ave

New Signalized Crossing midblock between Russia and Leo

New Pedestrian Bulbs at Persia Ave, Ocean Ave, Brazil St, Santa Rosa Ave and Excelsior Ave

Daylighting at Russia Ave and Persia Ave

Existing Stop at Ruth St and Francis St

Remove Outbound Stop at Norton St & Brazil St (Option 2)

New Raised Crosswalk at Ruth St and San Juan Ave

Relocate Stop at Persia Ave (inbound and outbound)

New Bus Bulbs at Ocean Ave and Persia Ave

New Parking Meters

Existing Traffic Signals at Theresa St, Silver Ave, and Trumbull St