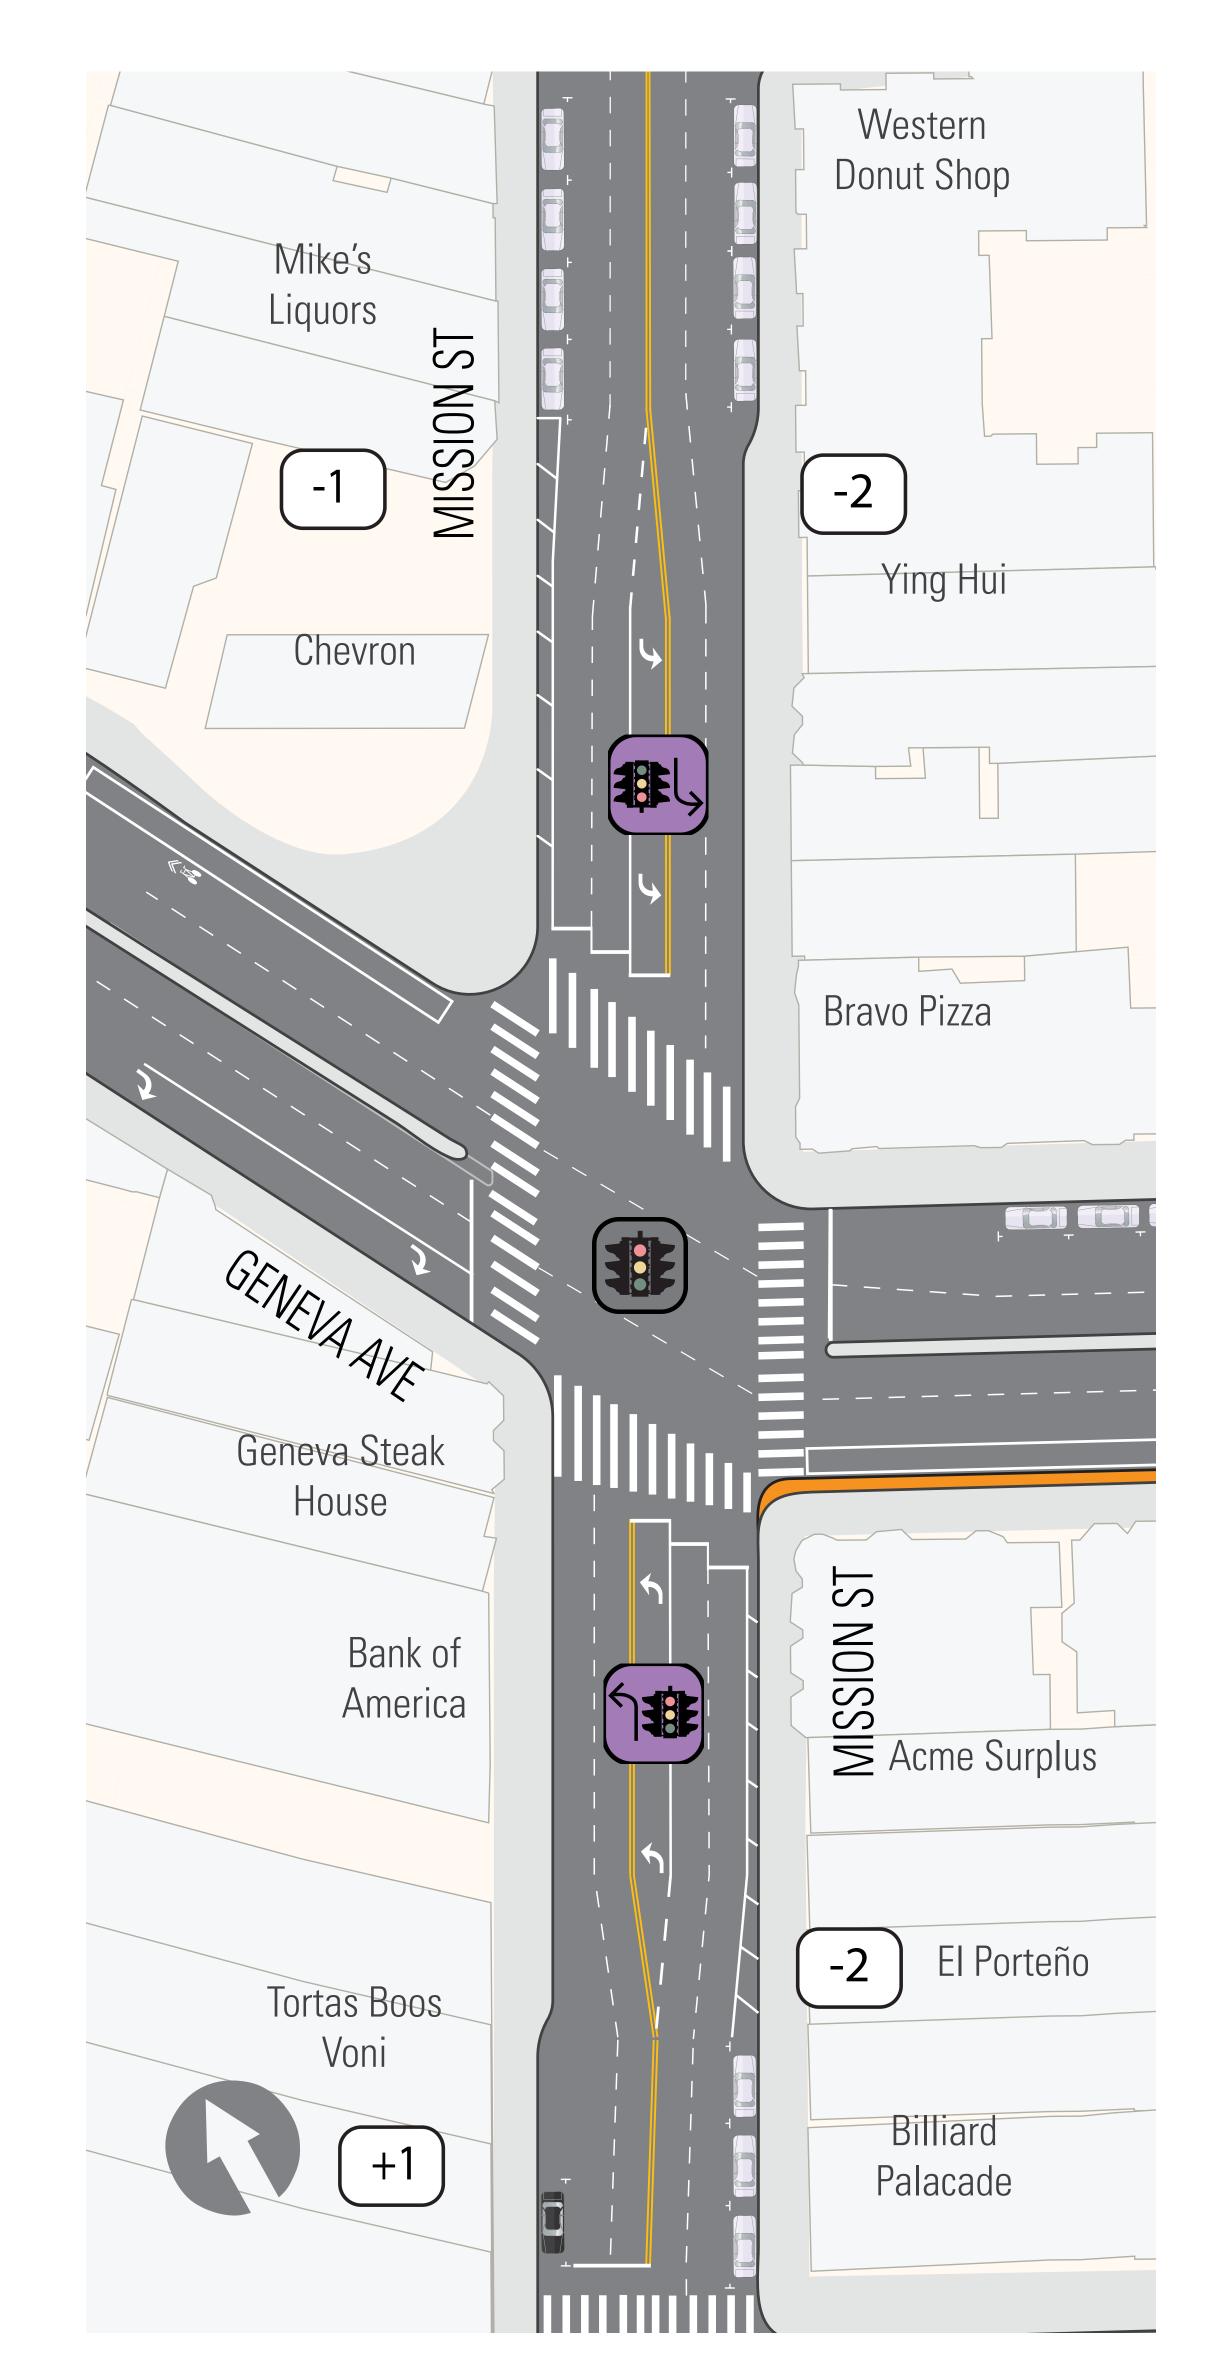

### Mission Street Excelsior Safety Project: Geneva at Mission

New Left Turn Signals on north and southbound Mission St at Geneva Ave

New Traffic Signal at London St (and remove existing right-turn only restriction)

New Bike Lanes on Geneva Ave from Mission St to Paris St

Existing Stop at Mission St

Relocate Stop at Mission Street, westbound

Widen sidewalk (4') between Mission St and London St

New Pedestrian Bulbs at London St

New Parking Meters