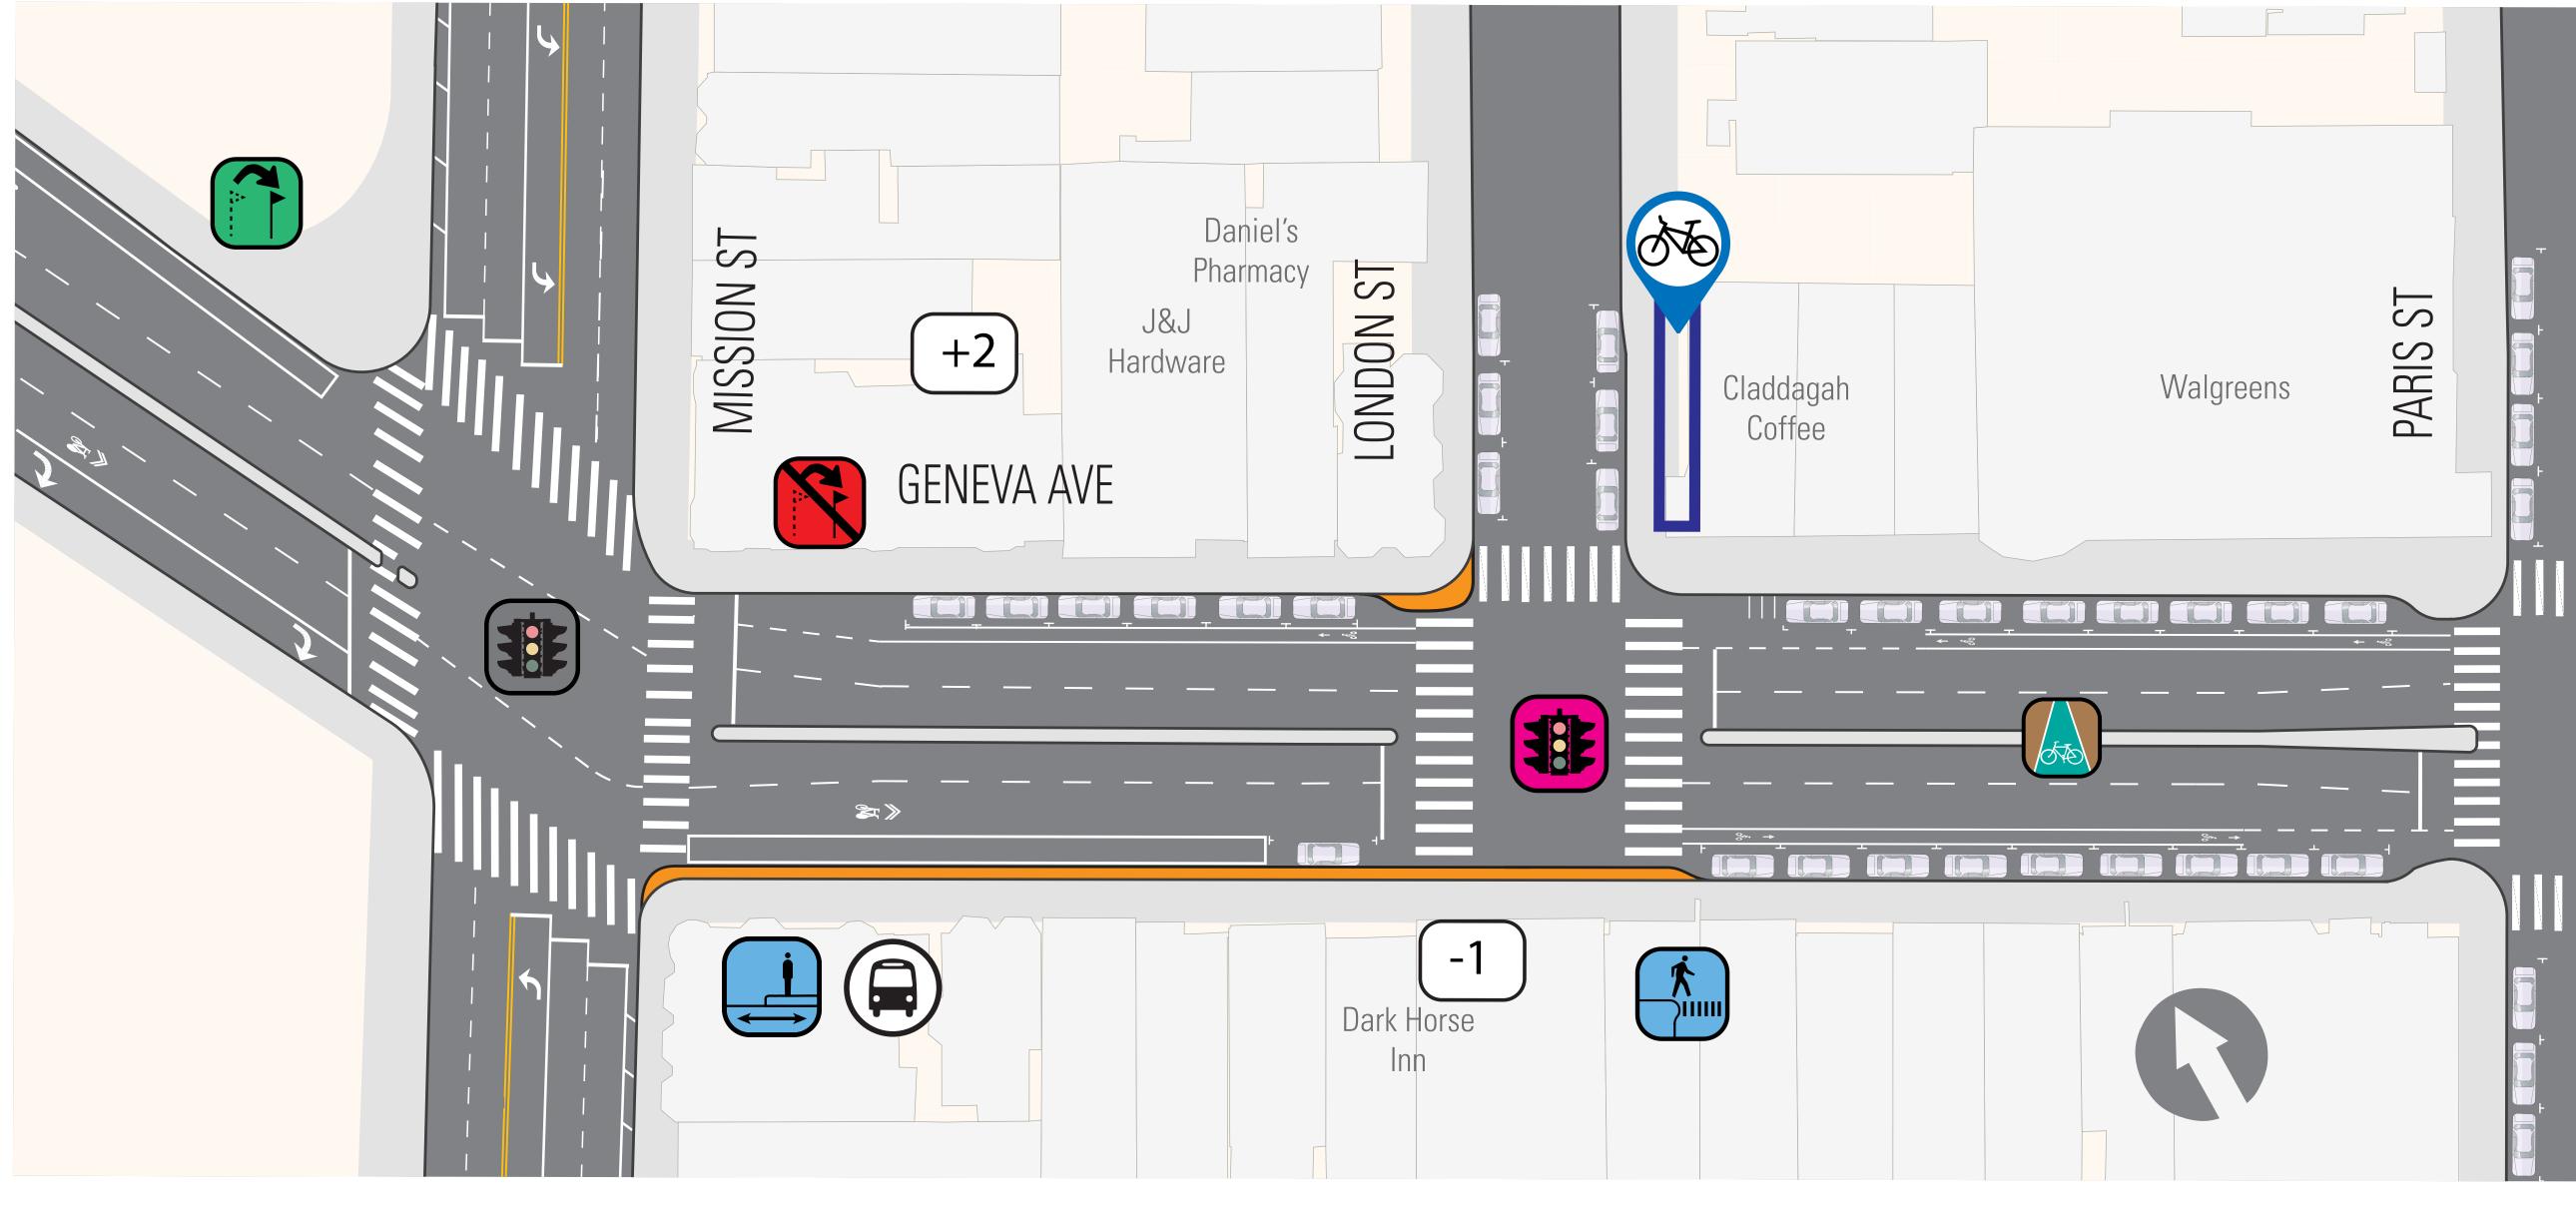

### Mission Street Excelsior Safety Project: Geneva at Mission

New Left Turn Signals on north and southbound Mission St at Geneva Ave

New Traffic Signal at London St (and remove existing right-turn only restriction)

New Bike Lanes on Geneva Ave from Mission St to Paris St

Existing Stop at Mission St

Relocate Stop at Mission Street, westbound

Widen sidewalk (4') between Mission St and London St

New Pedestrian Bulbs at London St

New Parking Meters