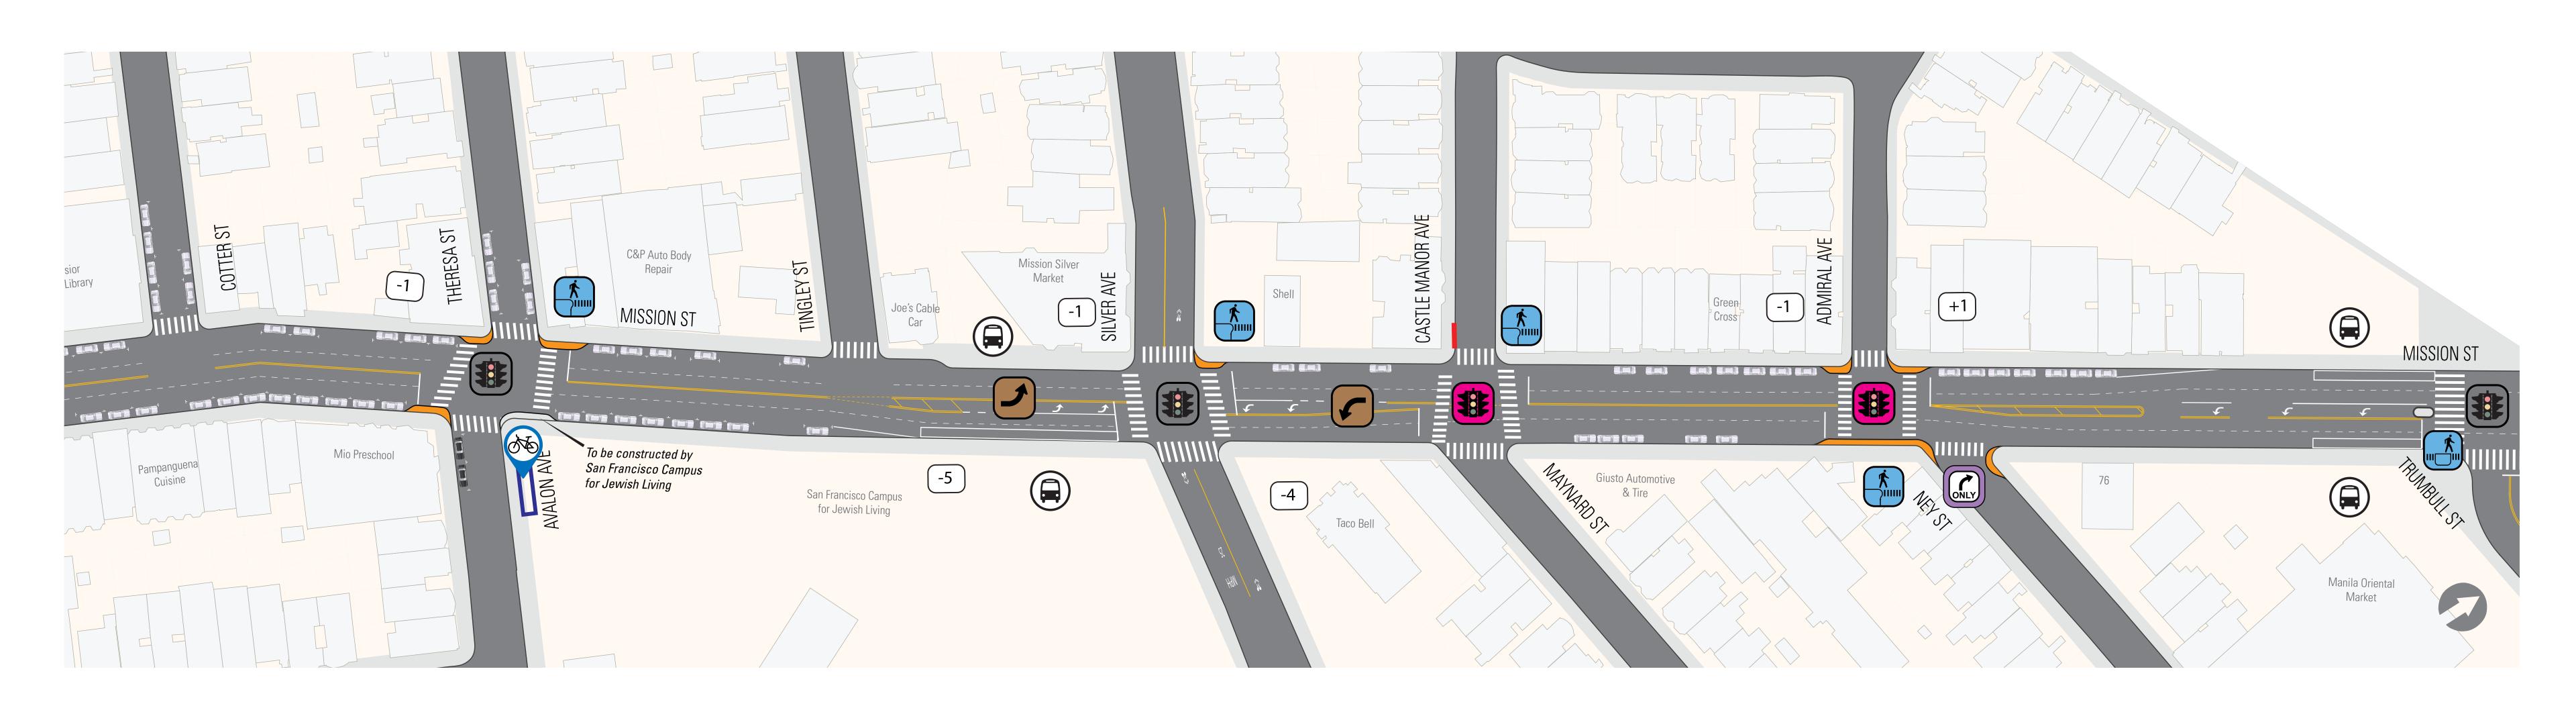

New Raised Crosswalk at Ruth St and San Juan Ave

Relocate Stop at Persia Ave (inbound and outbound)

New Bus Bulbs at Ocean Ave and Persia Ave

New Parking Meters

Existing Traffic Signals at Theresa St, Silver Ave, and Trumbull St

Existing Stop at Silver Ave and Trumbull St

New Pedestrian Bulbs at Theresa St, Silver Ave, Castle Manor Ave, and Admiral Ave

New Traffic Signals at Admiral Ave and Castle Manor Ave/Maynard St

New Left Turn Pocket on Mission St at Silver Ave

Right Turn Only at Ney Street

New Parking Meters

New Median Island at Trumbull St

Daylighting at Castle Manor Ave