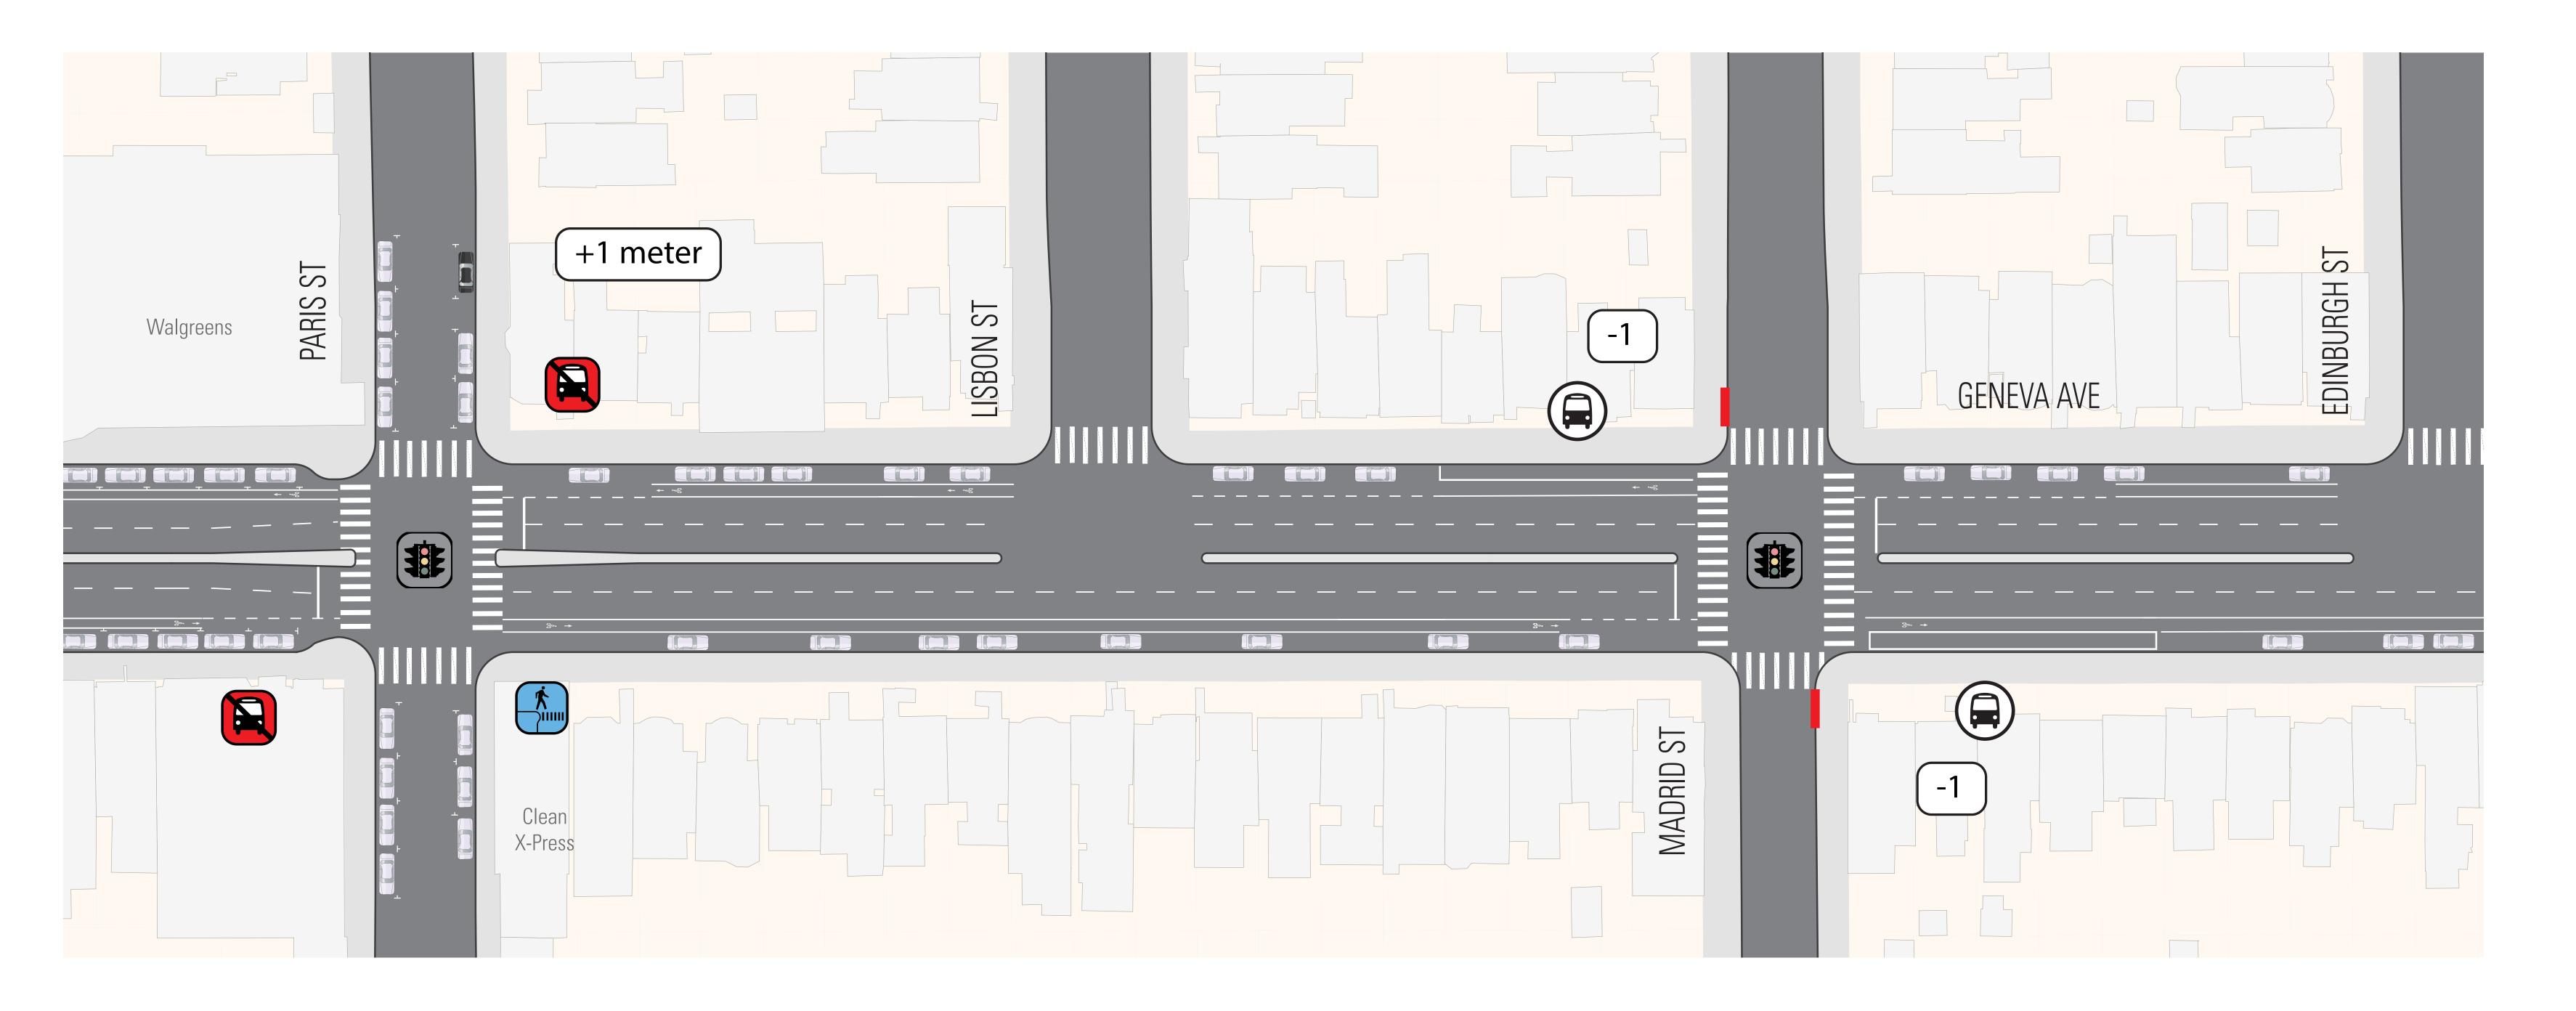

# Mission Street Excelsior Safety Project: Geneva, Paris to Edinburgh

Remove Inbound Stop at Paris St

Existing Stop at Madrid St

New Pedestrian Bulbs at Paris St

Remove Outbound Stop at Paris St

New Parking Meters

Daylighting at Madrid St