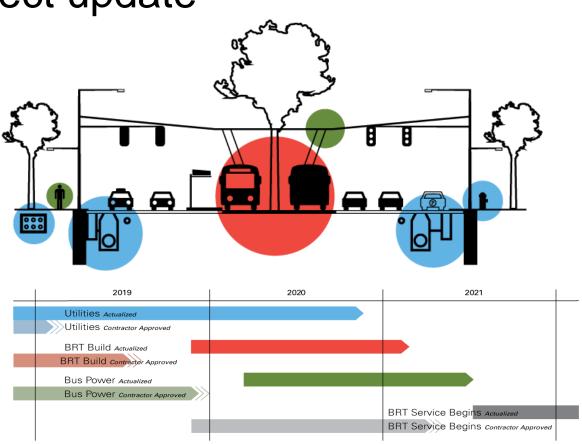

## Approval of Minutes

• June 20.

Project update

Phases 1A and 1B underway. Expected completion winter 2019

• Phases 1C and 1D scheduled summer 2019 - summer 2020

| \            | -        | t H     | 41     | łł             | ¥              | ŧ     | t                                             | łł    | 1 1  | 1   | +                     | t     | +    | t     | #     | 1 1   | 1       | ł |          | 1       | H       | ł     | H                     | H   | łł    | # 1     | t it |   |
|--------------|----------|---------|--------|----------------|----------------|-------|-----------------------------------------------|-------|------|-----|-----------------------|-------|------|-------|-------|-------|---------|---|----------|---------|---------|-------|-----------------------|-----|-------|---------|------|---|
| 1/6          | J. 25 11 | ٦,٦,٠,١ | 7      | 1:             | IJ <u>i</u> ſŪ |       | <u>, , , , , , , , , , , , , , , , , , , </u> |       | l MM |     | ,                     |       |      | ٦,,   | i i   |       |         |   |          |         |         |       |                       |     |       |         |      |   |
|              |          | Tible i |        | 1              | 7              |       |                                               |       | 1    |     |                       | 4     |      |       |       |       | <u></u> |   |          | <u></u> |         | -     |                       |     |       |         |      | _ |
|              |          |         |        | ) Com          | 45             |       | =                                             | =     |      |     |                       |       | =    |       |       | =     | =       | = |          | 5       | -=-     | 5     | -=-                   | -   | =     | <u></u> |      |   |
| <del>\</del> | - wear-  | Men     |        | -              |                | 3     |                                               | 7     | T    | 7   | 7                     | 7     |      |       | -     |       |         |   | $\equiv$ |         | ===     | #0575 | ===                   | -   |       |         | 3    |   |
|              |          |         | 1      |                |                |       | -                                             |       |      |     | i e                   |       |      |       |       |       |         |   |          |         |         |       |                       |     |       |         |      |   |
|              |          |         | المارك | ازا            |                |       | <u>i</u>                                      |       |      |     |                       | إسانا | إكاك | إلائك |       | إلى إ |         | ۳ |          |         |         |       | F <b>III</b> III<br>H |     |       |         |      |   |
| Phase 10     |          | Ħ       | T      | 11             | М              | '     | 1                                             | n     | '    | ' ' | '                     | 1     | '    | 1     | 11    | 1 1   | '       | П | '        | '       | И       | 1     | et .                  | 11  | 11    | Ħ       | 1 11 |   |
|              |          |         |        |                |                |       |                                               |       |      |     |                       |       |      |       |       |       |         |   |          |         |         |       |                       |     |       |         |      |   |
|              |          |         |        |                |                |       |                                               |       |      |     |                       |       |      |       |       |       |         |   |          |         |         |       |                       |     |       |         |      |   |
|              |          |         | 14     |                |                |       |                                               | 14    |      |     |                       |       |      |       |       |       |         |   |          |         | 14      |       | ш                     |     |       | 14      |      |   |
|              |          | t #     | łł     | #              | H              | +     | 1                                             | H     | 1 1  |     | +                     | t     |      | _ t   |       |       | _       | t | _        | _       | H       |       | 4                     | H   | ł     | #       | t it | _ |
| -            | 11 20 11 | )<br>   | H<br>E | 4 <del>)</del> |                |       |                                               |       |      |     | 1                     | 4     |      | 1     | #<br> |       |         |   |          |         | ld<br>E |       | łł                    | ł   | #<br> | #<br>:  | 4 4  |   |
|              |          |         | #<br>  |                |                |       |                                               | #<br> |      |     |                       |       |      |       |       |       |         |   |          |         |         |       |                       |     |       |         |      |   |
|              |          |         |        |                | _              |       | -                                             | JI I  | -    |     |                       |       |      | -     |       |       |         |   |          | 100     | -       | -     |                       |     |       |         |      |   |
|              |          |         |        |                |                |       | -                                             |       | -    |     | 1<br>1<br>1<br>1<br>1 |       | 35.4 |       | 9     | -     |         |   |          |         |         | =     |                       |     | -     | i i     |      |   |
| W.           |          |         |        |                | _              | - (a) | -                                             | JI I  | -    |     |                       |       | 35.4 |       | 9     | =     | =       |   | •        | 3       | -       | -     | +                     | -12 |       | į į     |      |   |
| W.           |          |         |        |                | _              | - (a) | -                                             | JI I  | -    |     |                       |       | 35.4 |       | 9     | =     |         |   | •        | 3       | -       |       | +                     | -12 |       | į į     |      |   |

\*Estimated

• Phase 2 scheduled winter 2020 - spring 2021

• Phase 3 scheduled summer 2020 - summer 2021

| 4         | 1 1 | 11   | R          | +   | H   | į. | 1    | P. | 1    | į.  | t    | +   | 1    | į.     | •   | ł   | t   | H    | 1   |               | ř.   | 8   | H    | ěř. | iř  | H   | H | łł |
|-----------|-----|------|------------|-----|-----|----|------|----|------|-----|------|-----|------|--------|-----|-----|-----|------|-----|---------------|------|-----|------|-----|-----|-----|---|----|
| 1 100 251 |     | ,    | ,          |     | 3   |    |      |    |      |     |      |     |      |        |     |     |     |      |     |               |      |     | 1    | 1   | 1   |     |   | !  |
|           | 1   | 1300 | and.       |     |     | 1  |      | 늘  | 2000 |     | 1    | -   | 365  | -      | 200 | 1   | 100 | 2362 | 200 | 24            | 786  | 要售  | 100  | Ref | 100 | -   | E |    |
|           |     |      | X          | 0.0 | 1   | 0  | -22  |    | -    | 2.1 | 1000 | 1   | -    | 22.5   |     | 200 | -   | -    | 0   | 0             | 200  | 100 | -    |     | -   | -   | - | N  |
|           |     | 100  | *          |     | -15 | -  | -12- | -  | 116  | 130 | :12  | 191 | -17- | ***    | 4   | in. | T.  | 15.  | -   | 100           | - 1  | -   | :17: | 240 | 深   |     | 1 | Ħ  |
|           |     |      |            |     |     |    |      | 1  |      |     |      |     |      | FIRM I |     |     |     |      |     |               |      |     |      |     | 1   | i - |   | 2  |
|           |     |      | i          |     | H   | ,  | _    | 7  | 1    | -   | 1    | -   | -    |        | _   | -   | _   | H .  | _   | $\overline{}$ | _    | -   | 1    | ř   | ir. | H   | - | +  |
| Phase JA  |     |      |            |     |     |    |      |    |      |     |      |     |      |        |     |     |     |      |     |               |      |     |      |     |     |     |   |    |
| 4         | 1 1 | 1 1  | - k        | 1   | it  |    | 1    | iř | 1    | +   | 1    | 1   | t .  |        |     | ł   | 1   | H    |     | 1             | it . | 4   | И    | н   | it  | lt  | H | łł |
| 1/27/251  |     |      |            |     |     |    |      |    |      |     |      |     |      |        |     |     |     |      |     |               |      |     |      |     |     |     |   |    |
|           |     | -    |            | 2   |     |    | -    |    | -    |     | -    | -   | 100  |        |     | 1   |     | 2    | -   | -             | -    |     | =    |     | -   |     | E |    |
|           |     |      | - <u>*</u> | -00 |     | -  | -    | -  | -    | -   |      |     |      |        |     |     |     |      |     |               |      |     |      |     |     |     | E | N. |
|           |     |      | -          | -   | -   |    | -12- |    |      |     |      |     | -11- | =      | -   | =   |     |      | =   |               | =    |     |      | -11 | =   | 1   | 巨 | 11 |
|           |     |      | 1          |     |     |    |      |    |      |     |      |     | H    |        |     |     |     |      |     |               |      |     |      |     |     | -   |   |    |
| 1000      | 100 | _    |            |     |     |    |      |    |      |     |      |     |      |        |     |     |     |      |     |               |      |     |      |     |     |     |   |    |