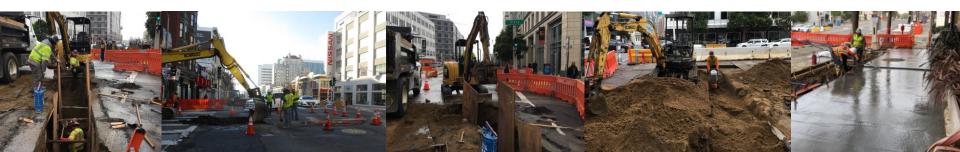

#### Traffic and utility zones shifting

- Started night of Wednesday, June 19
- Continues utility work on opposite side of Van Ness
- Utility work is halfway complete
- Traffic lane and construction zone adjustments taking place
- Meters are being be removed
- Loading and blue zones for parking with a valid disabled permit are being relocated. Map of specific locations of relocated colored curb zones can be found at SFMTA.com/VanNess
- Construction fencing being installed around new work zones

### Construction update

- Traffic lane and construction zone shifts underway
- Joint trenching ongoing
- Addressing utility conflicts
- Sidewalk replacement, street base repair and paving work
  - outreach to affected blocks ongoing
- SFPD additional nighttime patrols and increased enforcement of construction zones