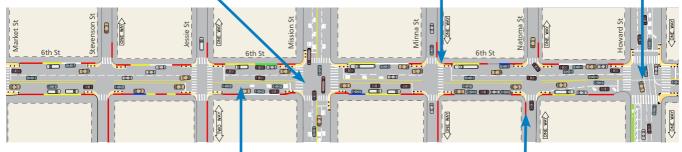

#### **Left Turn Restriction**

No left turns will be allowed at the intersection of 6th and Mission Streets. This will simplify the intersection and reduce the risk of crashes and injuries here.

# **Painted Safety Zones**

Along 6th Street, areas near intersections will be kept clear with paint and posts to increase visibility and encourage drivers to turn more slowly.

### Left Turns onto Howard

Previously, left turns onto Howard were not allowed. With the new changes, left turns onto Howard Street will now be allowed at all times, without restrictions.

#### **Lane Reduction**

The number of traffic lanes on 6th Street southbound lane between Market Street and Howard streets will be reduced while accommodating existing traffic volumes and encouraging safer travel speeds. At every intersection, turn lanes will be added to further facilitate right or left turns.

# **Alleyway Daylighting**

Alleyways perpendicular to 6th street will recieve daylighting treatments. These treatments will create more visibility for pedestrians crossing along 6thh Street.

**Construction is starting!** 