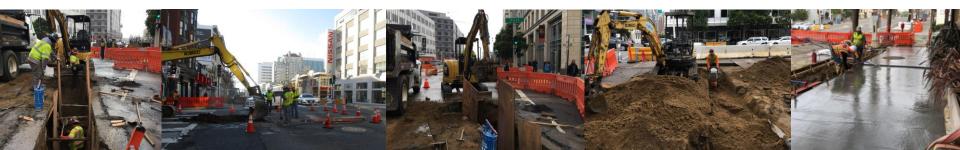

#### Construction update

- Construction is approximately at 34% completion (33% in May)
- Traffic lane and construction zone shifts underway
- Joint trenching ongoing
- Addressing utility conflicts
- Sidewalk replacement, street base repair and paving work outreach to affected blocks ongoing
- SFPD additional nighttime patrols and increased enforcement of construction zones