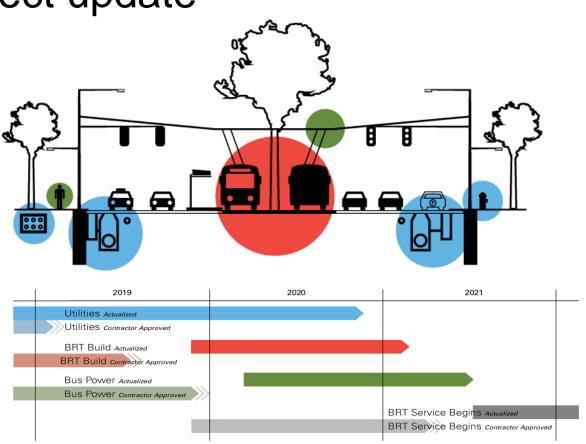

### SFPD Presentation

 Discussion of patrols on Van Ness Avenue with SFPD

Project update

Phases 1A and 1B underway. Expected completion summer 2019

Phases 1C and 1D scheduled spring 2019-spring 2020

| \         | -         | t H | #       | łł         | H    | ŧ     | t    | #       | 1 | 1 | 1     | 1   |   | t i              | it i |   | łł  | į.           | 1 | H       | łł         | łł     | łł     | łł      | H       | H H | 1        |
|-----------|-----------|-----|---------|------------|------|-------|------|---------|---|---|-------|-----|---|------------------|------|---|-----|--------------|---|---------|------------|--------|--------|---------|---------|-----|----------|
| 1/6       | 7 2° 5 11 |     | ,       | :          | J.L. |       | ļ. I | , (     |   |   |       |     |   |                  |      |   | ;   |              |   |         |            | ķ      | H      |         |         |     |          |
|           |           |     |         |            |      |       |      |         |   |   | =     | 毒   |   | =                |      | - | -   | 氢            |   |         |            |        |        |         |         |     |          |
|           |           |     | - 00    |            | 46   |       |      | 1 =     | - | = | =     | -   | = |                  | =    | = | =   | <b>5</b>     | 7 |         | ÷          | #      |        | 1       |         |     |          |
|           | - Lovan-  | Mon |         |            |      |       |      |         | Y |   | Y     | T   |   |                  |      |   |     | -            |   | Barra . | gasta.     | 1      |        |         |         | 4   |          |
|           | M ST      |     | 1       | į.         |      |       |      |         |   |   |       |     |   |                  |      |   |     |              |   |         |            | Н      |        |         |         |     |          |
| Phase 1C  | 11        | H   | 1       | łł         | H .  | 1     | †    | #       | 1 |   |       |     | , | <br><del>-</del> | 1    | _ | #   |              | 1 | H       | ł          | H      | H      | łł      | #       | 4 4 |          |
| Fliase IC |           |     |         |            |      |       |      |         |   |   |       |     |   |                  |      |   |     |              |   |         |            |        |        |         |         |     |          |
|           |           |     |         |            |      |       |      |         |   |   |       |     |   |                  |      |   |     |              |   |         |            |        |        |         |         |     |          |
|           |           |     |         |            |      |       |      |         |   |   |       |     |   |                  |      |   |     |              |   |         |            |        |        |         |         |     |          |
| `         | -         | t H | łt      | łł         | H    | ŧ     | t    | H       |   | 1 |       | 1   |   | t +              | ł i  |   | łł  |              | 1 | H       | łł         | H      | H      | łł      | H       | и и | <u> </u> |
| 100       | 11-20 C   | 1 4 | dł<br>s | <b>∤</b> } | 1    | 1     |      | #<br>], |   |   | 2     |     |   | 1                |      |   | łł  |              |   | H<br>E  | łł         | H<br>H | #<br>} | +<br> - | H<br> - |     |          |
|           | 11 20 11  |     | #<br>   | 1          |      |       |      |         |   |   | ]<br> |     |   |                  |      |   |     |              |   | 5       | - <u>-</u> | *      |        |         |         |     |          |
|           |           |     |         |            |      | - (a) |      | -       |   |   |       |     |   |                  |      | - | -=- | 2            |   | - 2-1   | -          | ł      |        |         |         |     |          |
|           |           |     |         |            |      |       | -    |         |   |   |       | *** |   | 9                |      |   | -   | <b>10</b> 40 |   | -       | -          |        | R      |         |         |     |          |
| /\/ /     |           |     |         |            |      | (a)   |      | -       |   |   |       |     |   |                  |      |   |     | - t-         | 3 |         | + 5 5 4    | 1      |        |         |         |     |          |
| /\/ /     |           |     | -11-    |            |      | (a)   |      | -       |   |   |       | *** |   | 9                |      |   |     | - t-         | 3 |         | + 5 5 4    | 1      |        |         |         |     |          |

|    | Start           | Finish          |
|----|-----------------|-----------------|
| 1A | Fall 2016       | Summer<br>2019* |
| 1B | Summer<br>2018  | Winter 2019*    |
| 1C | Summer<br>2019* | Spring<br>2020* |
| 1D | Winter 2019*    | Summer<br>2020* |
| 2  | Winter<br>2019* | Spring<br>2021* |
| 3  | Summer<br>2020* | Summer<br>2021* |

<sup>\*</sup>Estimated

Phase 2 scheduled winter 2020-winter 2021

|    | Start           | Finish          |
|----|-----------------|-----------------|
| 1A | Fall 2016       | Summer<br>2019* |
| 1B | Summer<br>2018  | Winter 2019*    |
| 1C | Summer<br>2019* | Spring<br>2020* |
| 1D | Winter<br>2019* | Summer<br>2020* |
| 2  | Winter<br>2019* | Spring<br>2021* |
| 3  | Summer<br>2020* | Summer<br>2021* |

\*Estimated

Phase 3 scheduled spring 2020-spring 2021