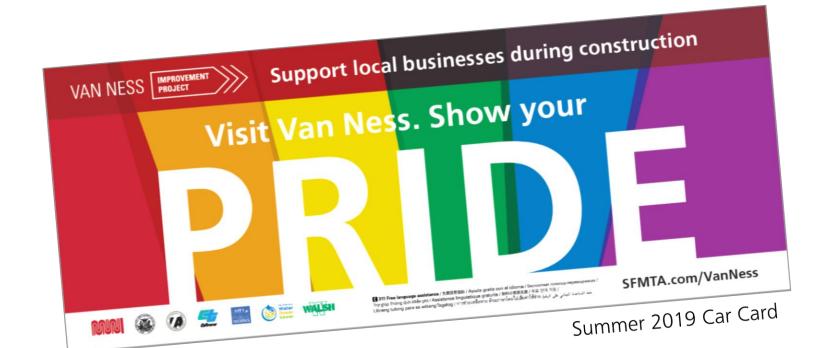

- Van Ness Business Support Car Card Campaign
- Possible concepts for Fall Car Card Campaign
  - "Get Inspired" (arts & culture theme)
  - Date Night
  - "Fall" in love with San Francisco
  - Other ideas?