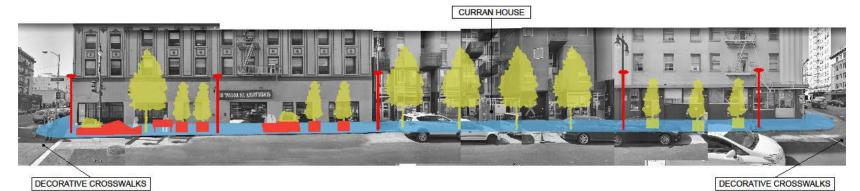

ty improvements implemented in advance of streetscape improvements

#### **Quick Build Traffic Safety Improvements**

1. Remove excess lanes and add turn pockets



- 2. Add turn signal at Ellis && restrict left turn at Eddy
- 3. Retime signals to increase walking time and optimize vehicle traffic flow

#### Where we are currently:



#### What is Detailed Design?

- Public Works to look underground and determine feasibility for preferred design.
- Assess whether design elements are technically feasible or cost effective.

# **Technical Challenges**

Project portion to start construction in mid-2020



#### **Opportunities for Sidewalk Activation**



## **Landscape Design Option - Linear**



#### **Landscape Design Option - Wavy**



#### **Trees and Greening**

TURK TO EDDY WEST

TURK





TURK

TURK TO EDDY EAST

## **Trees and Greening**





**EDDY TO ELLIS EAST** 

#### **Recent & Upcoming Outreach**

# Landscape Design & Sidewalk Activation

- Joining neighborhood events
- Coffee Chats
- In-depth Stakeholder Meetings
- Continue the Safer Taylor
   Community Working Group





#### **Recent & Upcoming Outreach**

#### **Quick Build**

- Resident mailers
- Door-to-door notification
- Electronic signage to notify drivers
- Coming soon posters
- Vision Zero Safe Spot Campaign





#### **Summary of Next Steps**



- Quick Build of safety improvements in the next 3 months
- Landscape outreach May September
- Finish design at end of 2019