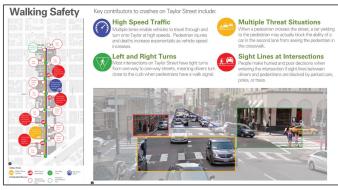

#### **Quick Build Traffic Safety Improvements**

1. Remove excess lanes and add turn pockets

- 2. Add turn signal at Ellis && restrict left turn at Eddy
- 3. Retime signals to increase walking time and optimize vehicle traffic flow