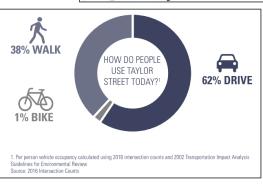

# Safer Taylor Street Project Update

PSAC May 14, 2019

Project Website: www.sfmta.com/safertaylor

Jennifer Wong, Transportation Planner Jennifer.Wong@sfmta.com

# **Project Timeline**

2017-2018 2019 Begin mid-2020

Planning Detailed Design Construction















# **Preferred Concept Design**



#### Where we are currently:



#### What is Quick Build?

• Traffic safety improvements implemented in advance of streetscape improvements

#### **Quick Build Traffic Safety Improvements**

1. Remove excess lanes and add turn pockets



- 2. Add turn signal at Ellis && restrict left turn at Eddy
- 3. Retime signals to increase walking time and optimize vehicle traffic flow

#### Where we are currently:



#### What is Detailed Design?

- Public Works to look underground and determine feasibility for preferred design.
- Assess whether design elements are technically feasible or cost effective.

# **Technical Challenges**

Project portion to start construction in mid-2020



#### **Opportunities for Sidewalk Activation**



## **Landscape Design Opt