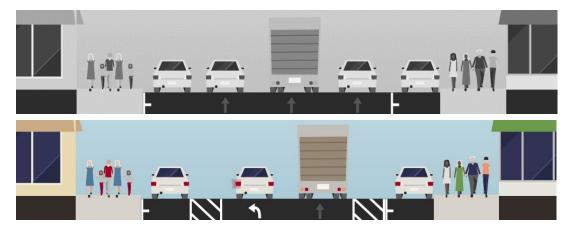

#### What is Quick Build?

• Traffic safety improvements implemented in advance of streetscape improvements

#### **Quick Build Traffic Safety Improvements**

1. Remove excess lanes and add turn pockets

- 2. Add turn signal at Ellis && restrict left turn at Eddy
- 3. Retime signals to increase walking time and optimize vehicle traffic flow