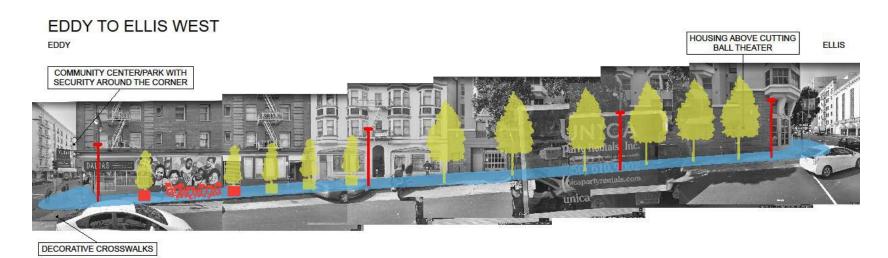

#### **Trees and Greening**

TURK TO EDDY WEST

TURK

TURK

TURK TO EDDY EAST

## **Trees and Greening**

**EDDY TO ELLIS EAST** 