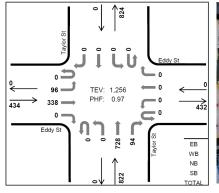

#### **Quick Build Traffic Safety Improvements**

1. Remove excess lanes and add turn pockets

- 2. Add turn signal at Ellis && restrict left turn at Eddy
- 3. Retime signals to increase walking time and optimize vehicle traffic flow