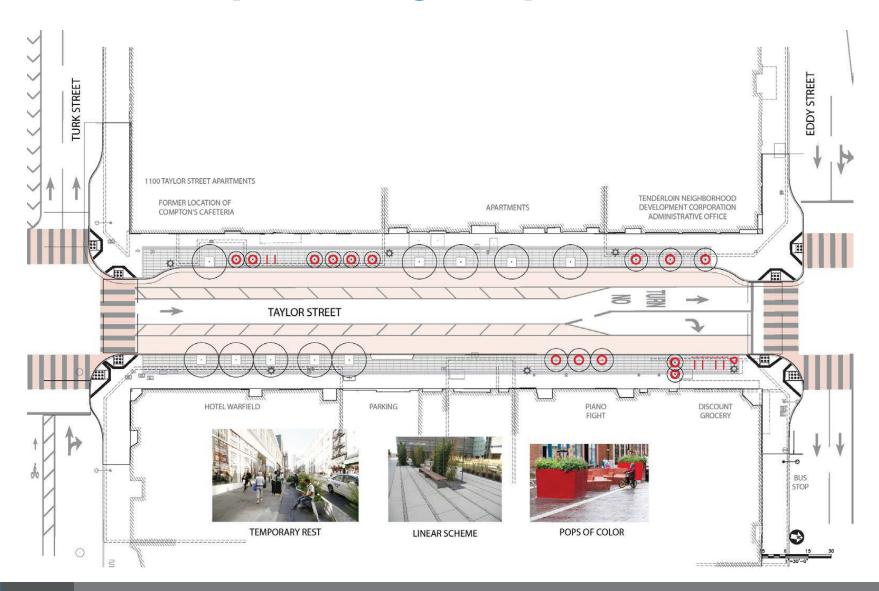

erred Concept Design**



#### Where we are currently:



#### What is Quick Build?

• Traffic safety improvements implemented in advance of streetscape improvements

#### **Quick Build Traffic Safety Improvements**

1. Remove excess lanes and add turn pockets



- 2. Add turn signal at Ellis && restrict left turn at Eddy
- 3. Retime signals to increase walking time and optimize vehicle traffic flow

#### Where we are currently:



#### What is Detailed Design?

- Public Works to look underground and determine feasibility for preferred design.
- Assess whether design elements are technically feasible or cost effective.

# **Technical Challenges**

Project portion to start construction in mid-2020



#### **Opportunities for Sidewalk Activation**



## **Landscape Design Option - Linear**



#### **Landscape Design Option - Wavy**



#### **Trees and Greening**

TURK TO EDDY WEST

TURK





TURK

TURK TO EDDY EAST

## **Trees and Greening**





**EDDY TO ELLIS EAST** 

#### **Recent & Upcoming Outreach**

# Landscape Design & Sidewalk Activation

- Joining neighborhood events
- Coffee Chats
- In-depth Stakeholder Meetings
- Continue the Safer Taylor
   Community Working Group





#### **Recent & Upcoming Outreach**

#### **Quick Build**

- Resident mailers
- Door-to-door notification
- Electronic signage to notify drivers
- Coming soon posters
- Vision Zero Safe Spot Campaign





#### **Summary of Next Steps**



- Quick Build of safety improvements in the next 3 months
- Landscape outreach May September
- Finish design at end of 2019