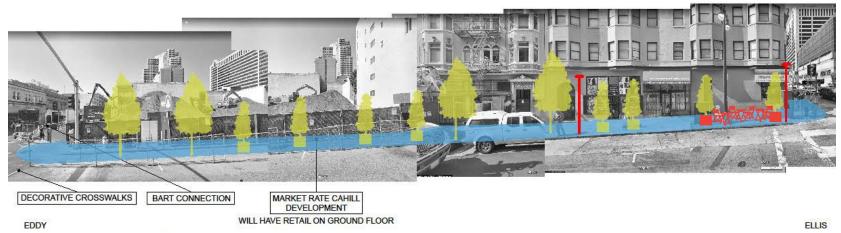

#### **Trees and Greening**

TURK TO EDDY WEST

TURK

TURK

TURK TO EDDY EAST

## **Trees and Greening**

**EDDY TO ELLIS EAST** 