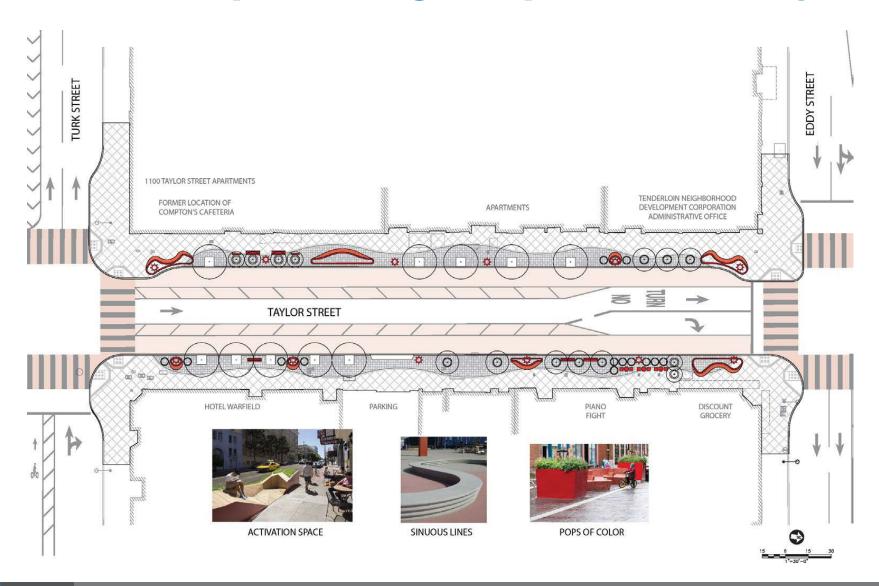

currently:



#### What is Quick Build?

• Traffic safety improvements implemented in advance of streetscape improvements

#### **Quick Build Traffic Safety Improvements**

1. Remove excess lanes and add turn pockets



- 2. Add turn signal at Ellis && restrict left turn at Eddy
- 3. Retime signals to increase walking time and optimize vehicle traffic flow

#### Where we are currently:



#### What is Detailed Design?

- Public Works to look underground and determine feasibility for preferred design.
- Assess whether design elements are technically feasible or cost effective.

# **Technical Challenges**

Project portion to start construction in mid-2020



#### **Opportunities for Sidewalk Activation**



## **Landscape Design Option - Linear**



#### **Landscape Design Option - Wavy**



#### **Trees and Greening**

TURK TO EDDY WEST

TURK





TURK

TURK TO EDDY EAST

## **Trees and Greening**





**EDDY TO ELLIS EAST** 

#### **Recent & Upcoming Outreach**

# Landscape Design & Sidewalk Activation

- Joining neighborhood events
- Coffee Chats
- In-depth Stakeholder Meetings
- Continue the Safer Taylor
   Community Working Group





#### **Recent & Upcoming Outreach**

#### **Quick Build**

- Resident mailers
- Door-to-door notification
- Electronic signage to notify drivers
- Coming soon posters
- Vision Zero Safe Spot Campaign





#### **Summary of Next Steps**



- Quick Build of safety improvements in the next 3 months
- Landscape outreach May September
- Finish design at end of 2019