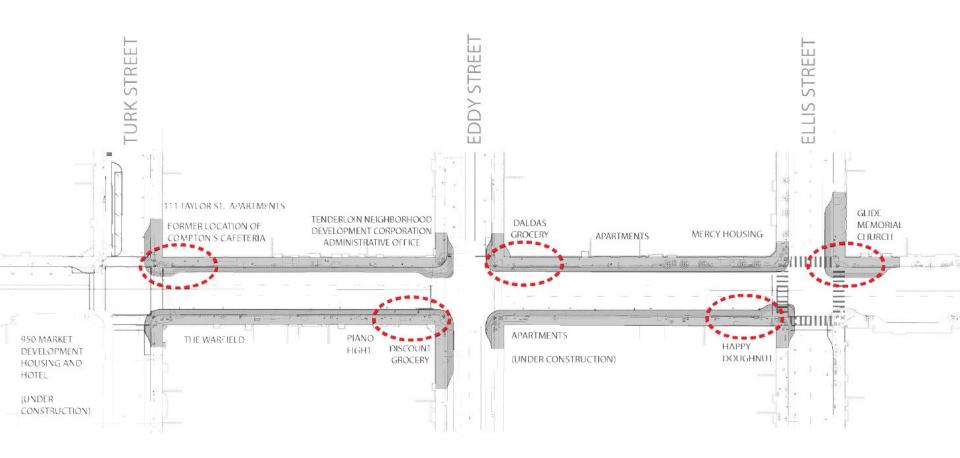

Design Construction















# **Preferred Concept Design**



#### Where we are currently:



#### What is Quick Build?

• Traffic safety improvements implemented in advance of streetscape improvements

#### **Quick Build Traffic Safety Improvements**

1. Remove excess lanes and add turn pockets



- 2. Add turn signal at Ellis && restrict left turn at Eddy
- 3. Retime signals to increase walking time and optimize vehicle traffic flow

#### Where we are currently:



#### What is Detailed Design?

- Public Works to look underground and determine feasibility for preferred design.
- Assess whether design elements are technically feasible or cost effective.

# **Technical Challenges**

Project portion to start construction in mid-2020



#### **Opportunities for Sidewalk Activation**



## **Landscape Design Option - Linear**



#### **Landscape Design Option - Wavy**



#### **Trees and Greening**

TURK TO EDDY WEST

TURK





TURK

TURK TO EDDY EAST

## **Trees and Greening**





**EDDY TO ELLIS EAST** 

#### **Recent & Upcoming Outreach**

# Landscape Design & Sidewalk Activation

- Joining neighborhood events
- Coffee Chats
- In-depth Stakeholder Meetings
- Continue the Safer Taylor
   Community Working Group





#### **Recent & Upcoming Outreach**

#### **Quick Build**

- Resident mailers
- Door-to-door notification
- Electronic signage to notify drivers
- Coming soon posters
- Vision Zero Safe Spot Campaign





#### **Summary of Next Steps**



- Quick Build of safety improvements in the next 3 months
- Landscape outreach May September
- Finish design at end of