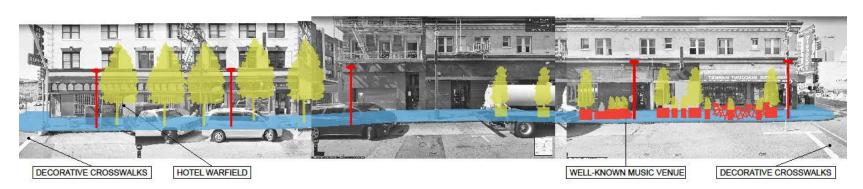

#### **Trees and Greening**

TURK TO EDDY WEST

TURK

TURK

TURK TO EDDY EAST

## **Trees and Greening**

**EDDY TO ELLIS EAST** 