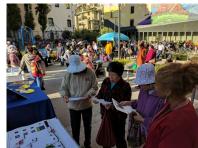

# Safer Taylor Street Project Update

PSAC May 14, 2019

Project Website: www.sfmta.com/safertaylor

Jennifer Wong, Transportation Planner Jennifer.Wong@sfmta.com

# **Project Timeline**

2017-2018 2019 Begin mid-2020

Planning Detailed Design Construction















# **Preferred Concept Design**



#### Where we are currently:



#### What is Quick Build?

• Traffic safety improvements implemented in advance of streetscape improvements

#### **Quick Build Traffic Safety Improvements**

1. Remove excess lanes and add turn pockets



- 2. Add turn signal at Ellis && restrict left turn at Eddy
- 3. Retime signals to increase walking time and optimize vehicle traffic flow

#### Where we are currently:



#### What is Detailed Design?

- Public Works to look underground and determine feasibility for preferred design.
- Assess whether design elements are technically feasible or cost effective.

# **Technical Challenges**

Project portion to start construction in mid-2020



#### **Opportunities for Sidewalk Activation**



## **Landscape Design O