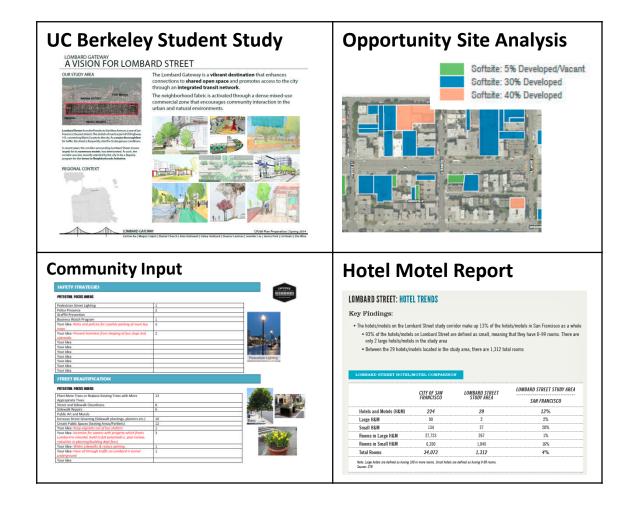

## **Lombard Street Studies**

## SAFETY STRATEGIES

#### POTENTIAL FOCUS AREAS

| Pedestrian Street Lighting                                    | 1 |
|---------------------------------------------------------------|---|
| Police Presence                                               | 2 |
| Graffiti Prevention                                           |   |
| Business Watch Program                                        | 1 |
| Your Idea- Rules and policies for coaches parking at muni bus | 2 |
| stops                                                         |   |
| Your Idea- Prevent homeless from sleeping at bus stops and    | 2 |
| sidewalks                                                     |   |
| Your Idea                                                     |   |