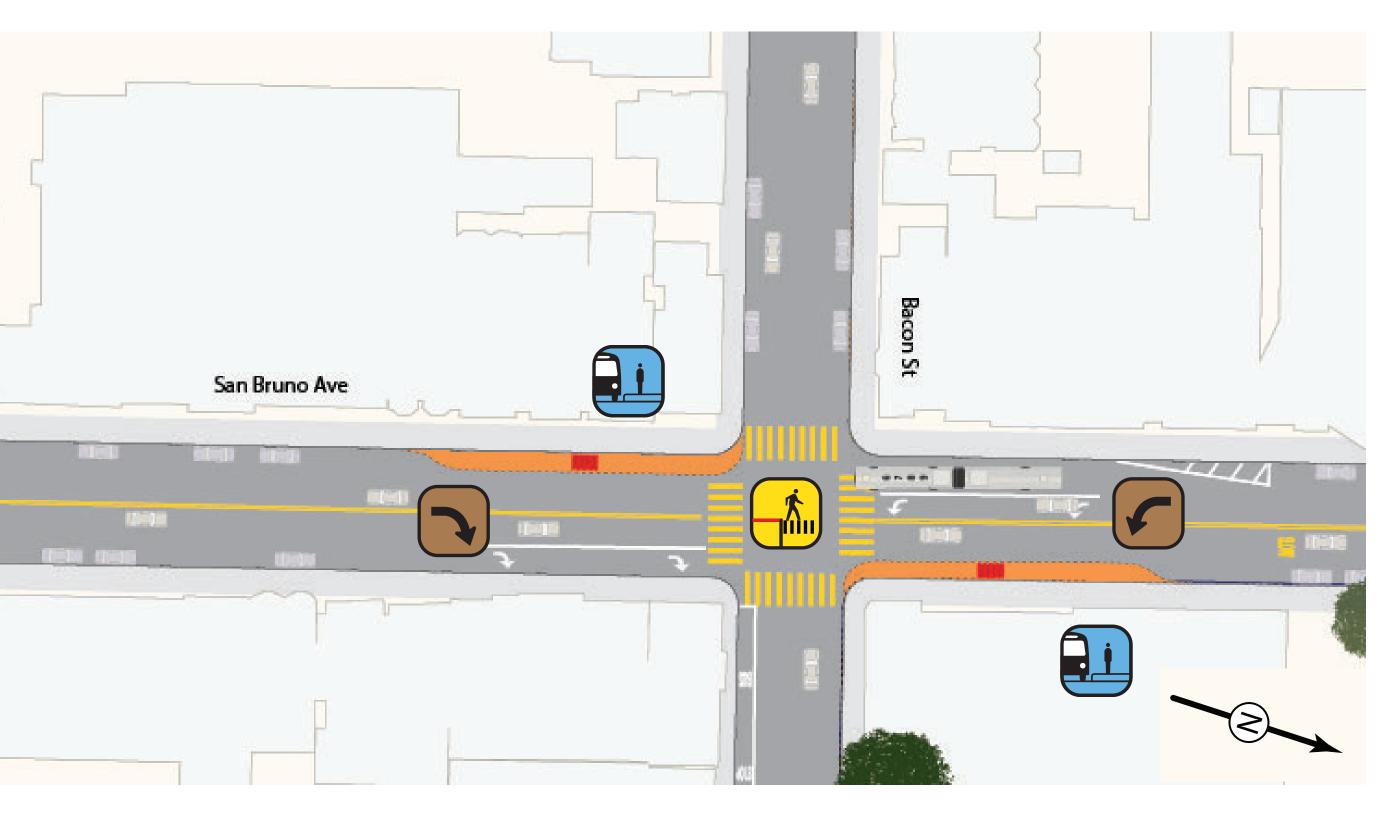

## **New Transit Bulbs** at Bacon St

## **New Pedestrian Bulbs** at Wayland St, Woolsey St

# **Daylighting Intersection** at Woolsey St, Wayland St, and Bacon St

# Painted Safety Zones at Wayland St

SAFETY IN ACTION San Bruno and Bacon Traffic injury rank: #39 VZ SF 2024

North to Downtown