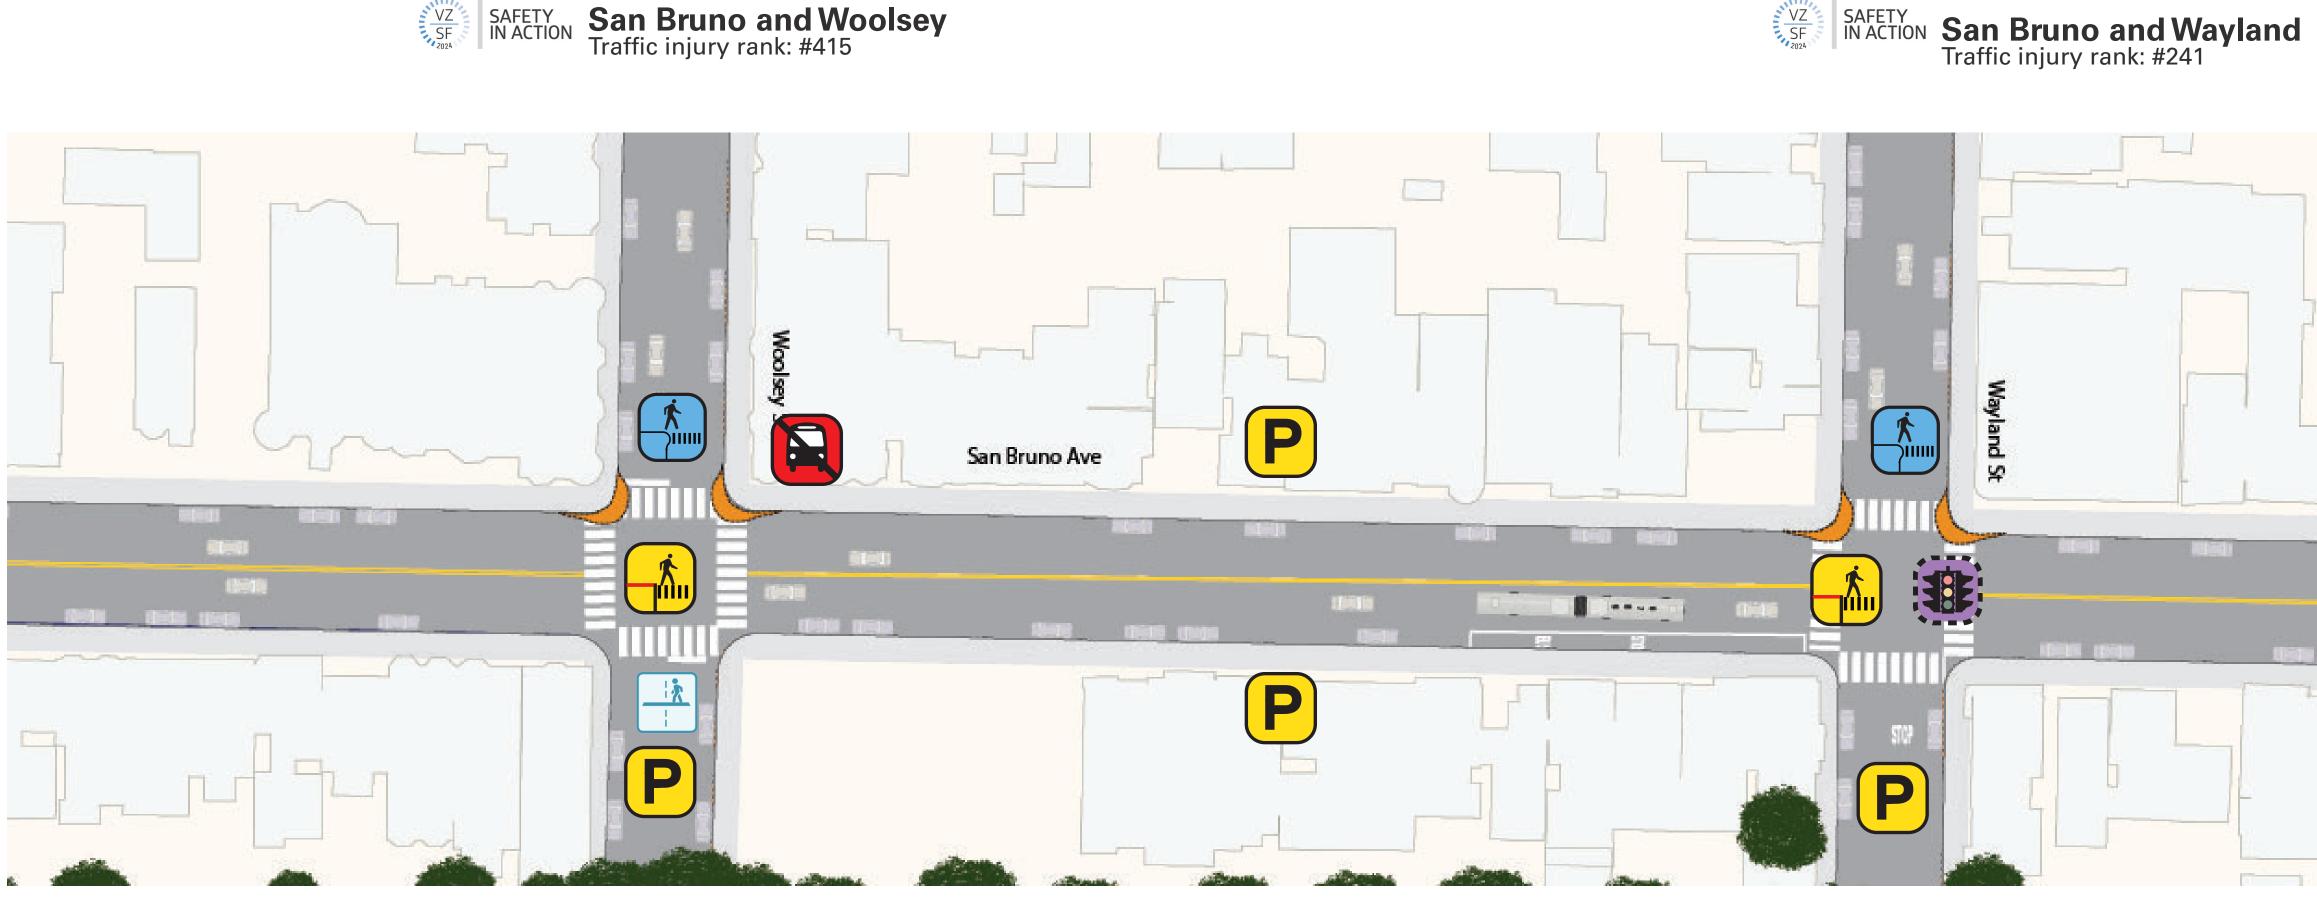

# Remove Inbound Stops at Ward St and at Wilde Ave

VZ SF N San Bruno and Woolsey Traffic injury rank: #415 SAFETY IN ACTION

South to City College

**New Turn Pockets** 

VZ SF

## **New Pedestrian Bulbs** at Wayland St, Woolsey St

# **Daylighting Intersection** at Woolsey St, Wayland St, and Bacon St

# Painted Safety Zones at Wayland St

SAFETY IN ACTION San Bruno and Bacon Traffic injury rank: #39 VZ SF 2024

North to Downtown