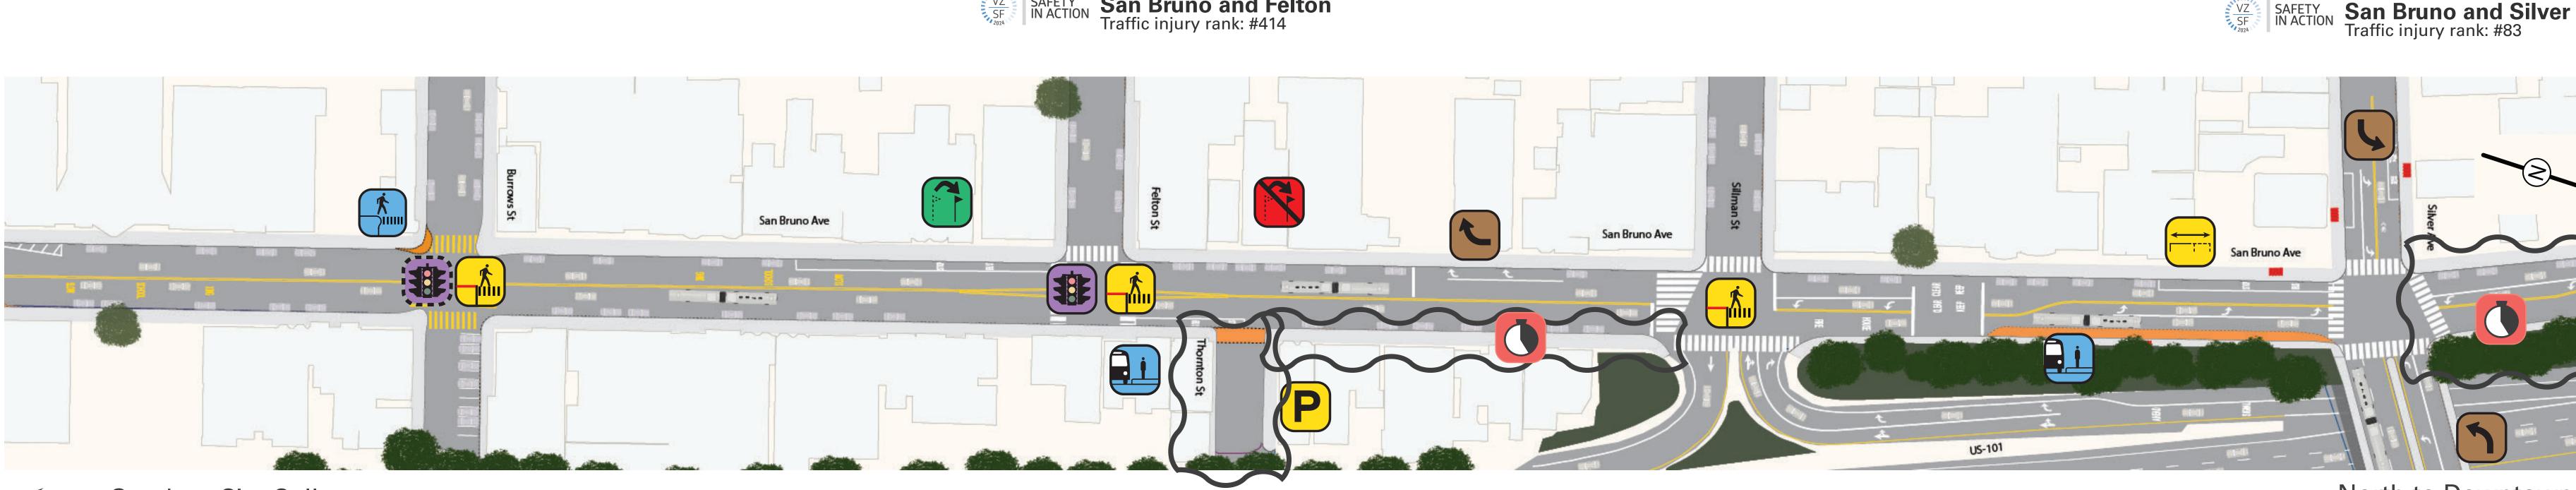

## Relocate Stops at Felton St

## **Right Turn Lane**

on northbound San Bruno Ave at grocery store

New Left Turn Pockets on Silver Ave

South to City College

# Rapid Flashing Beacon at Burrows St

# New Traffic Signal at Felton St

## **New Transit Bulbs** at Thorton Street (northbound) and Silver (northbound)

## **New Pedestrian Bulbs** at Burrows St

SAFETY IN ACTION San Bruno and Felton Traffic injury rank: #414

## Thorton Community Alley Greening Parking converted to community green space with part-time loading available for trucks

## **Extend Bus Zones** at Silver Ave and at Thornton St

**Daylighting Intersection** at Burrows St, Felton St, and Sillman

## **AM Temporary 2nd Lane** on San Bruno Ave (east curb) from Thorton

to Silliman east from Silver North

North to Downtown