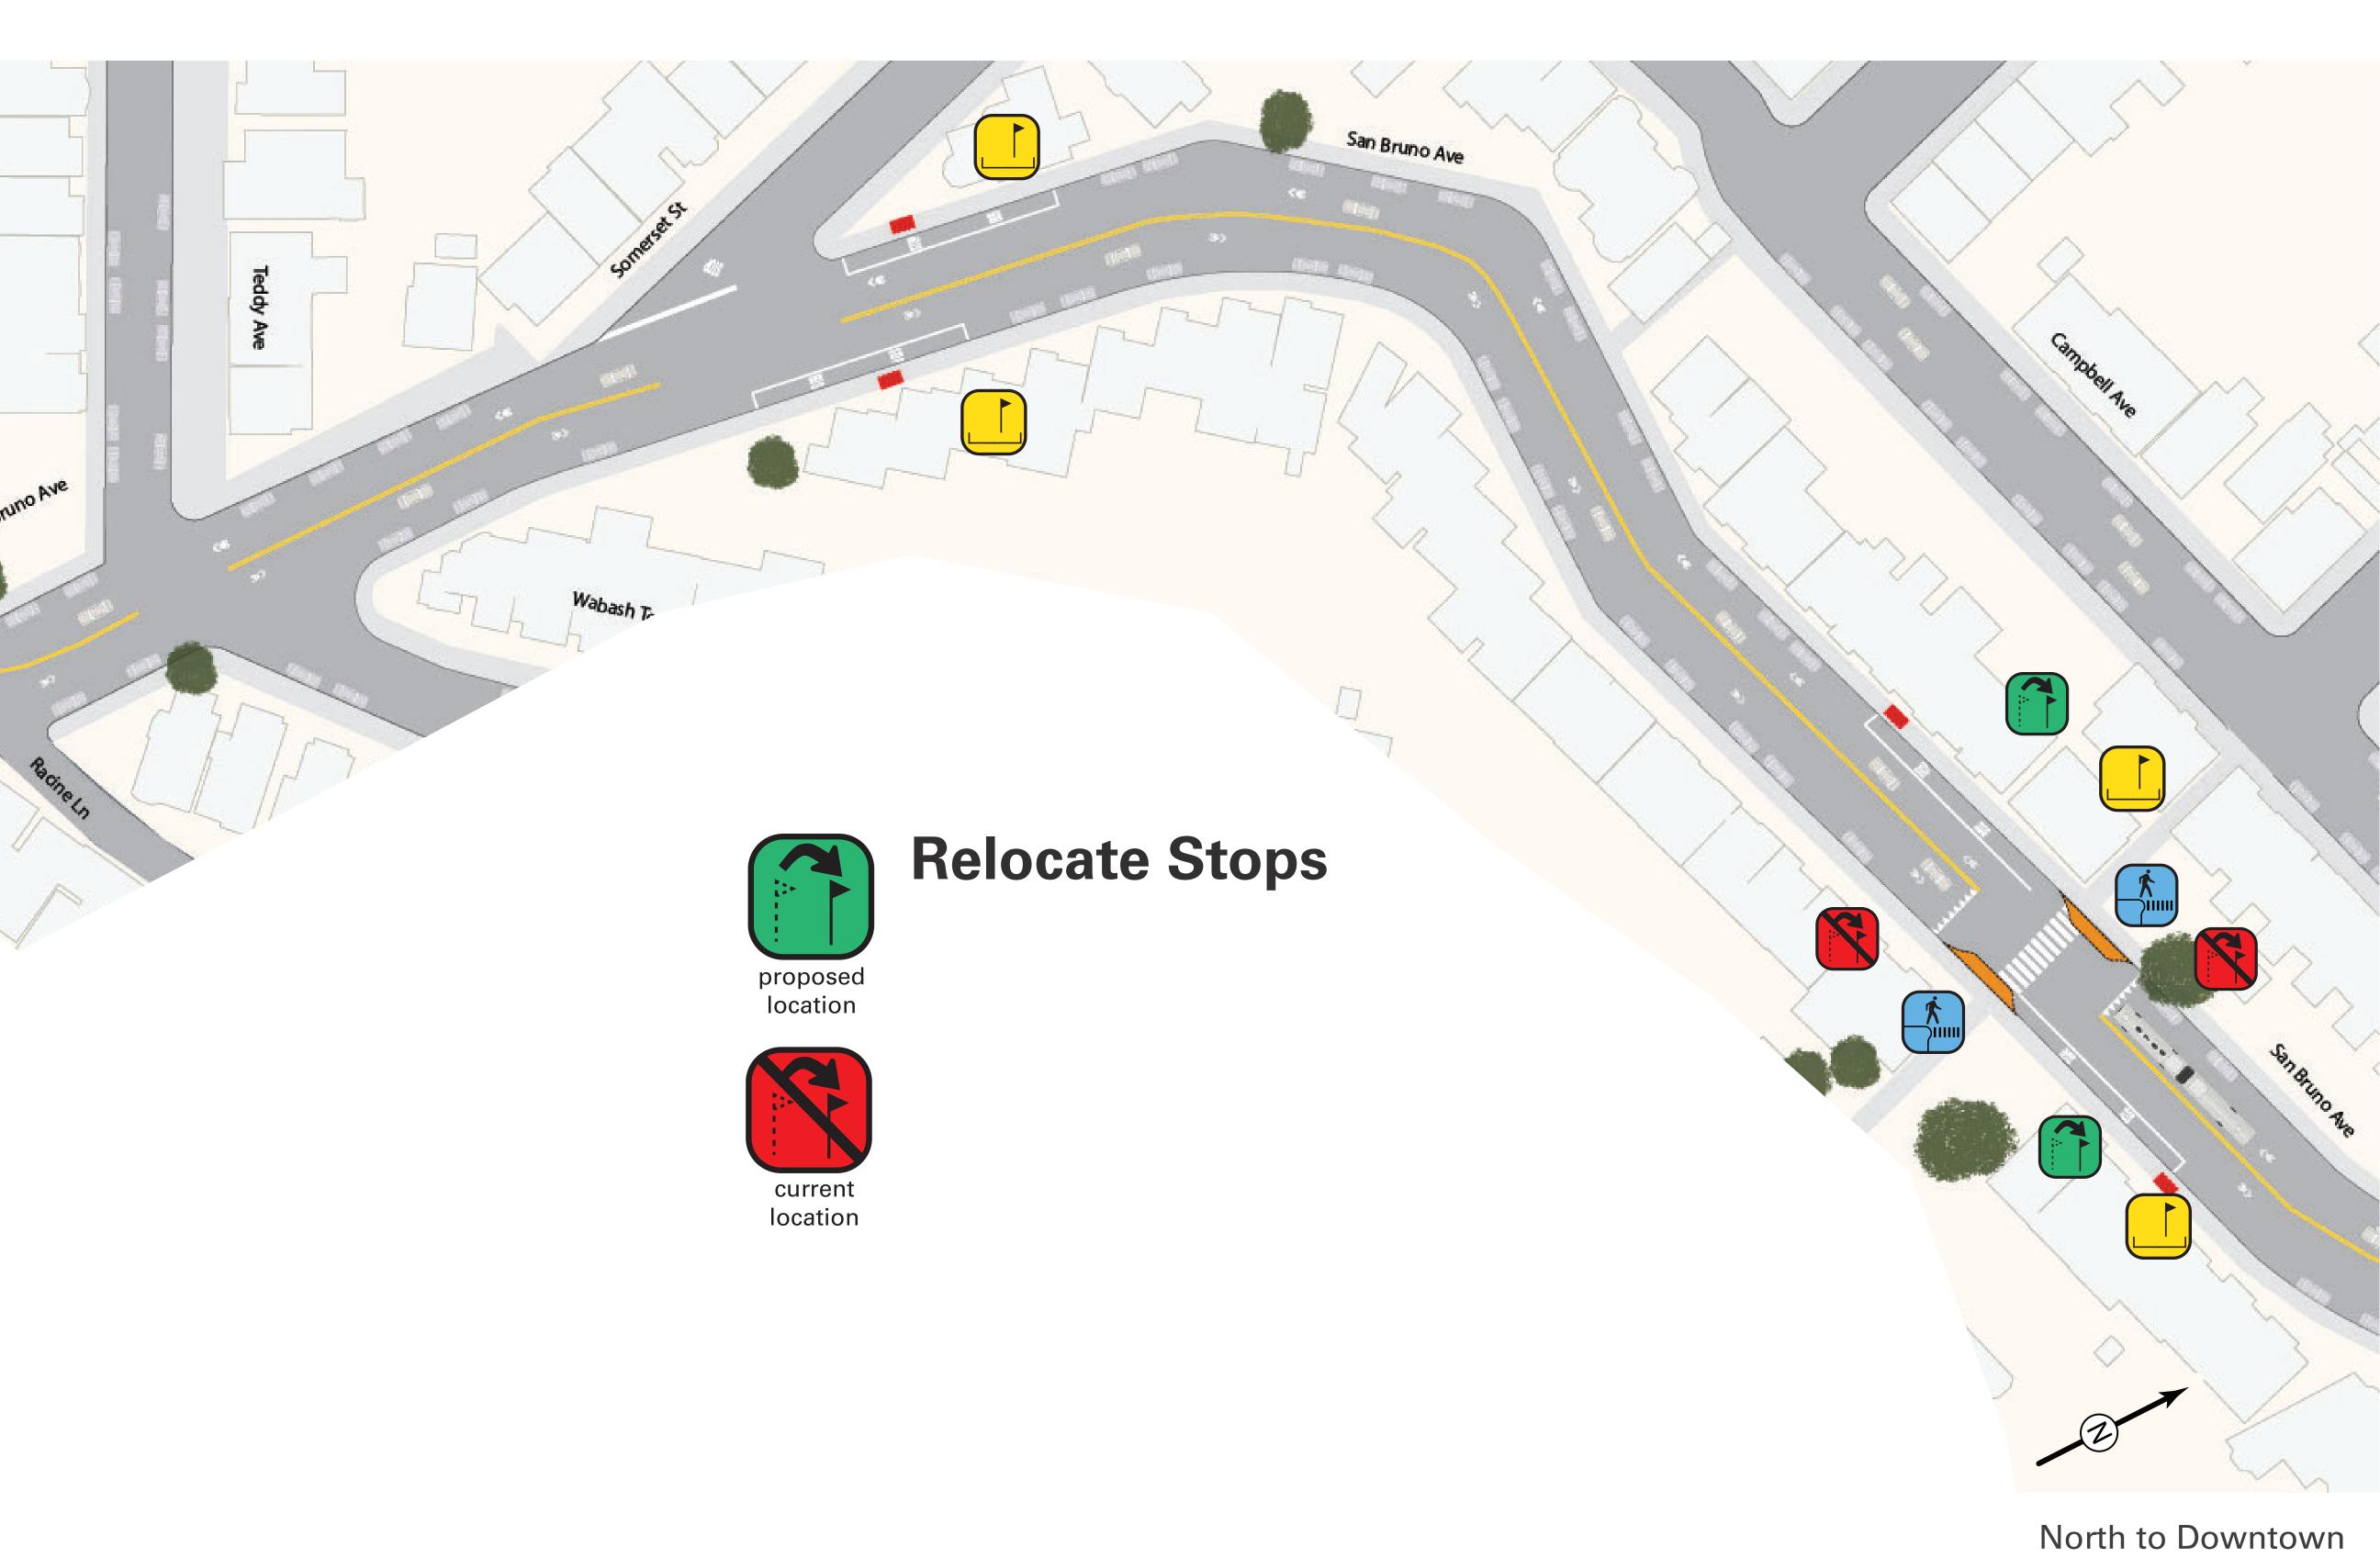

**Extend Bus Zones** at Arleta



## **New Bus Zones** at Somerset St

Ave 



SAFETY IN ACTION SAFETY Traffic injury rank: #14

## South to City College -----







# Intersection Safety Measure at Arleta/Bayshore







## **New Bus Zones** at 3800 San Bruno Ave (Brussels St Stairs)



# **New Pedestrian Bulbs** at 3800 San Bruno Ave (Brussels St Stairs)





South to City College







# New Inbound Stop at Harkness St



# Remove Inbound Stops at Ward St and at Wilde Ave





























VZ SF N San Bruno and Woolsey Traffic injury rank: #415 SAFETY IN ACTION



South to City College









**New Turn Pockets** 



VZ SF



## **New Transit Bulbs** at Bacon St



## **New Pedestrian Bulbs** at Wayland St, Woolsey St



# **Daylighting Intersection** at Woolsey St, Wayland St, and Bacon St



# Painted Safety Zones at Wayland St

SAFETY IN ACTION San Bruno and Bacon Traffic injury rank: #39 VZ SF 2024



North to Downtown





## Relocate Stops at Felton St





## **Right Turn Lane*