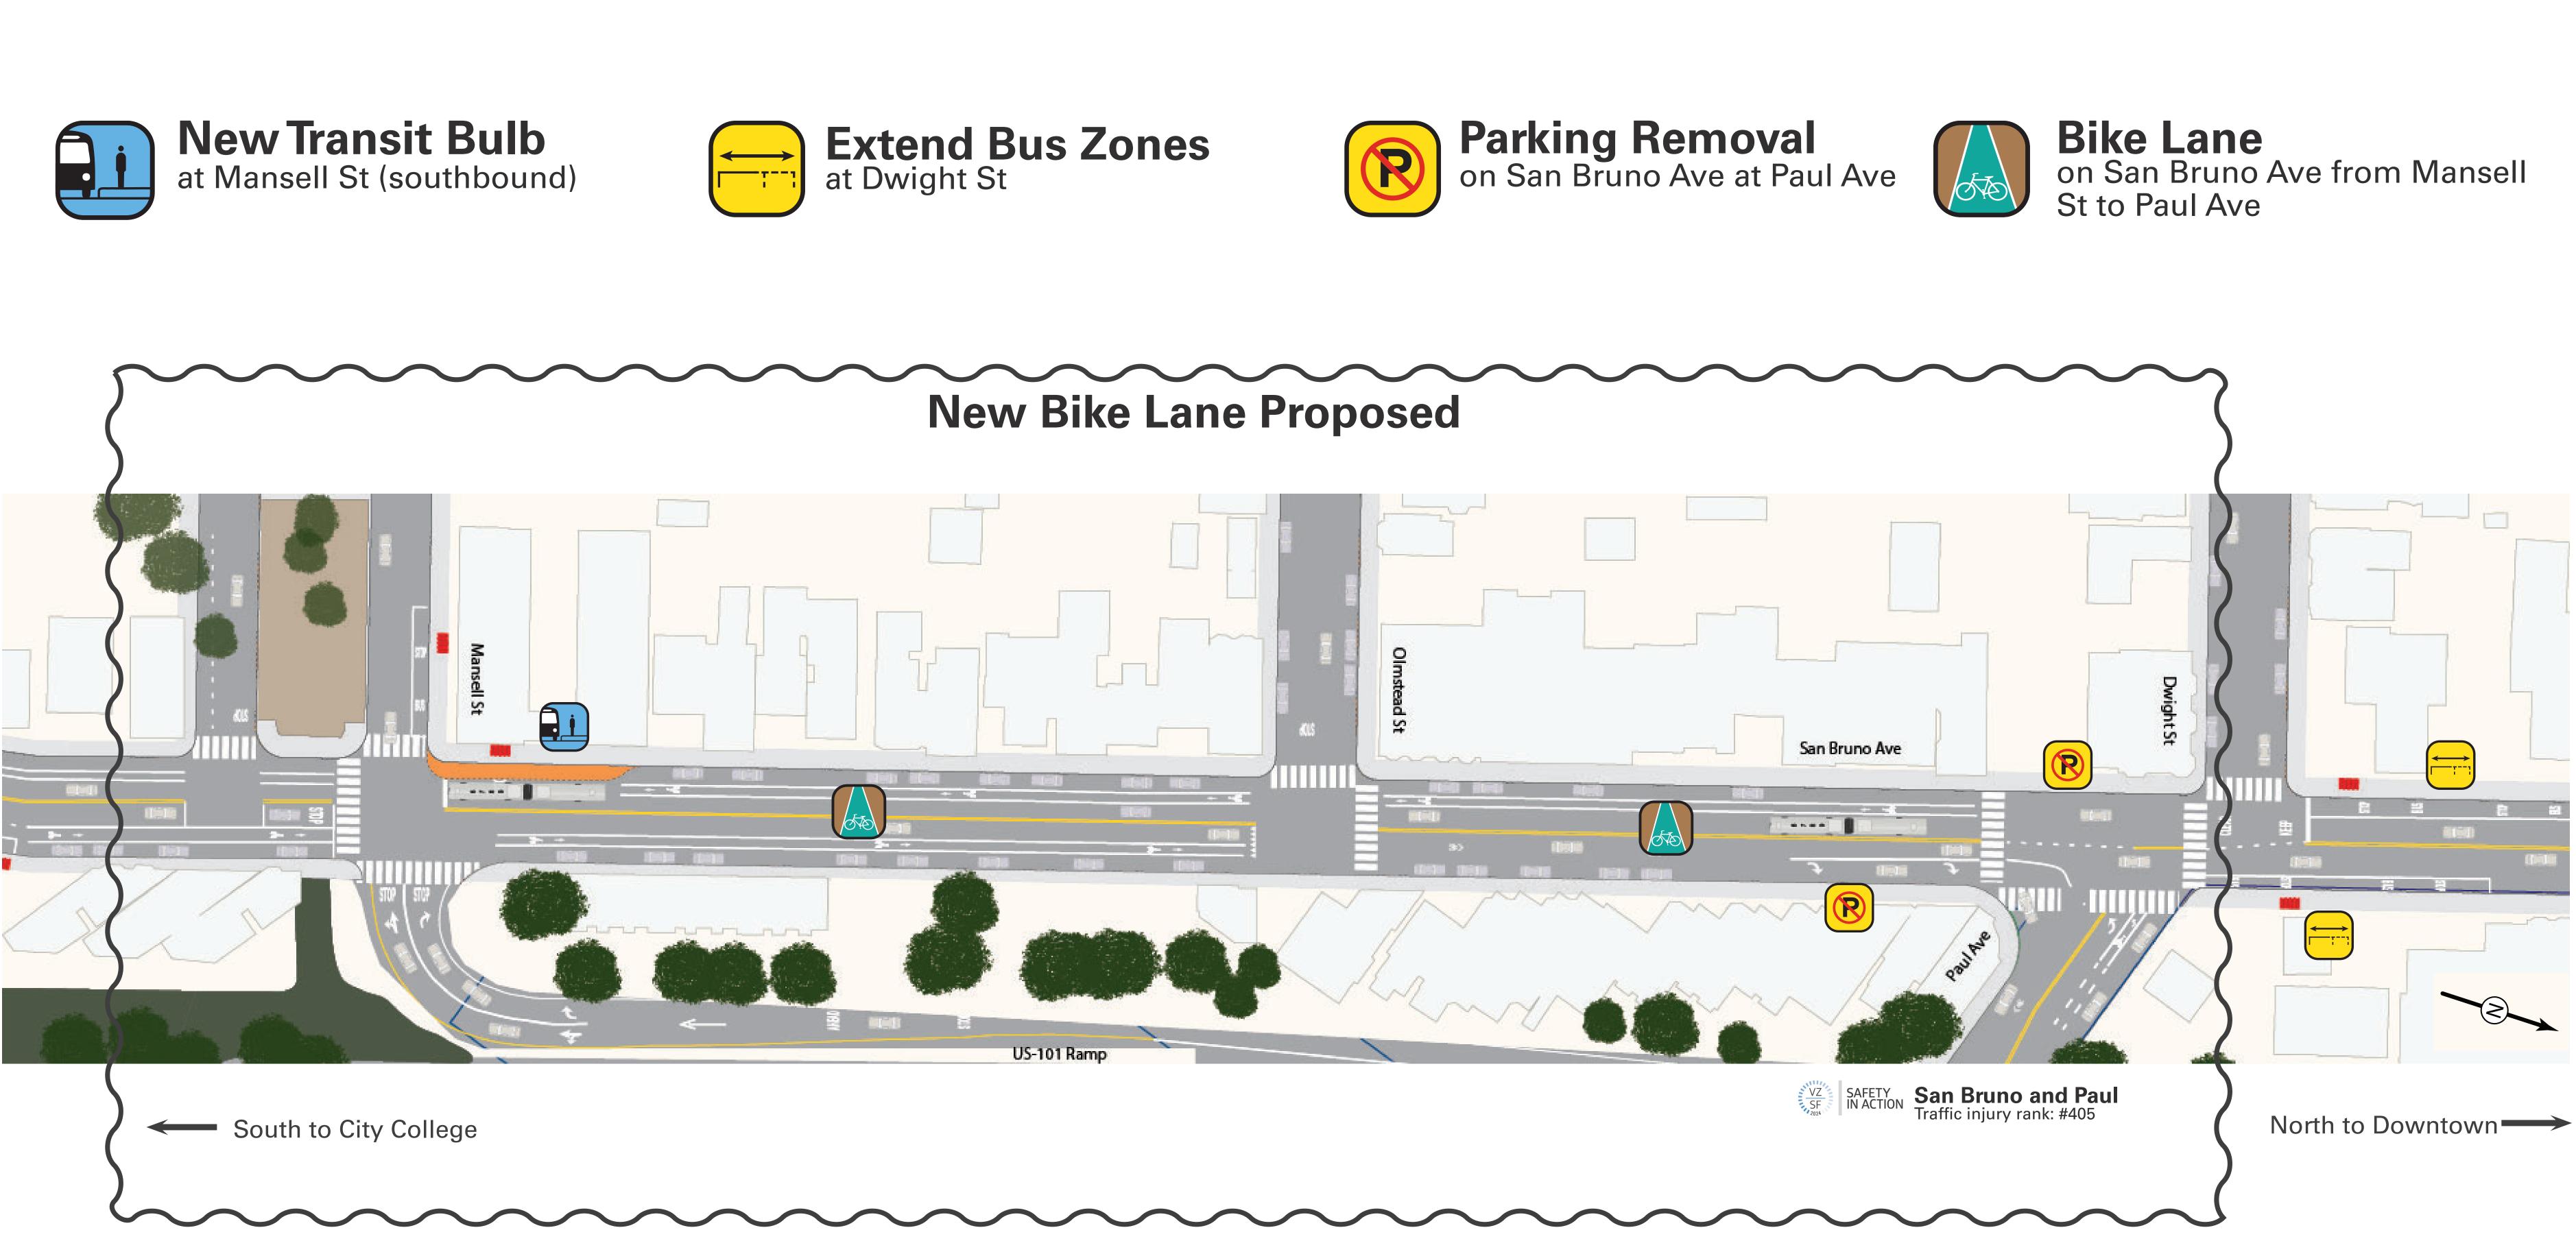

# New Inbound Stop at Harkness St

# Remove Inbound Stops at Ward St and at Wilde Ave

VZ SF N San Bruno and Woolsey Traffic injury rank: #415 SAFETY IN ACTION

South to City College

**New Turn Pockets** 

VZ SF