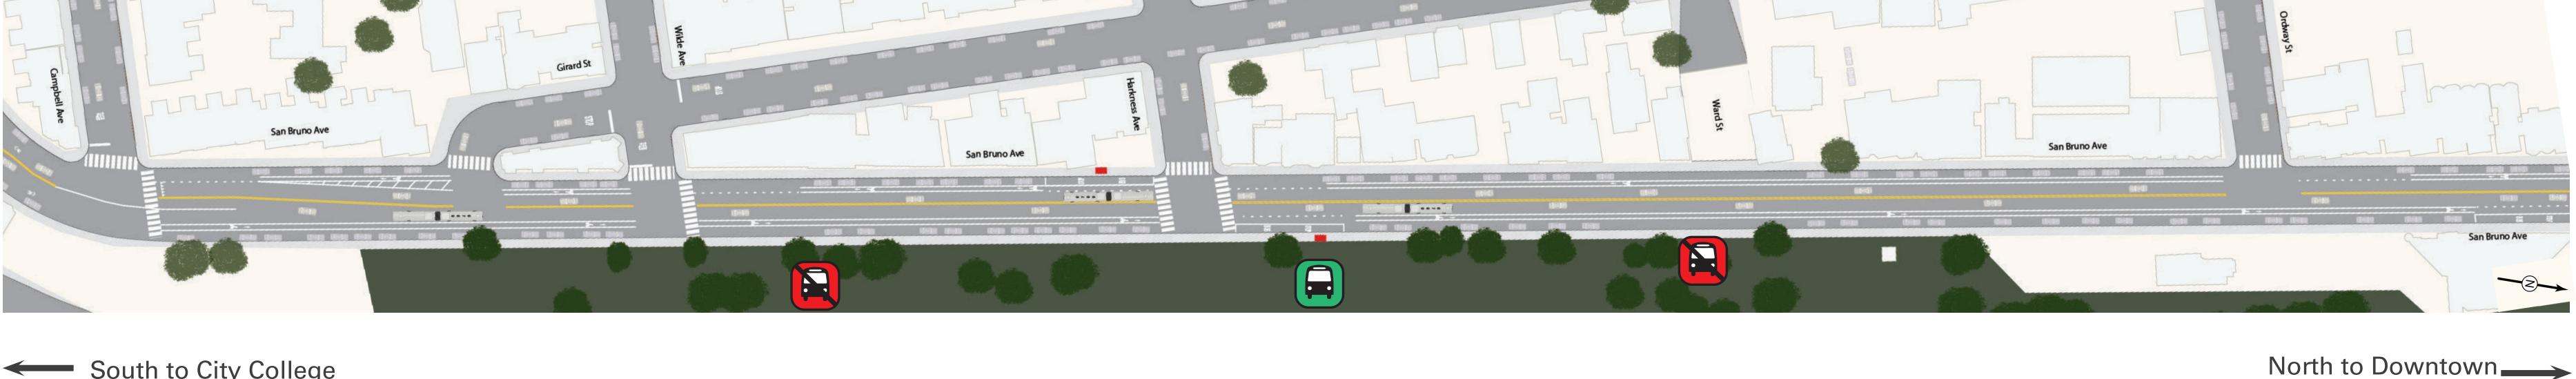

# New Inbound Stop at Harkness St

# Remove Inbound Stops at Ward St and at Wilde Ave

VZ SF N San Bruno and Woolsey Traffic injury rank: #415 SAFETY IN ACTION

South to City College

**New Turn Pockets** 

VZ SF