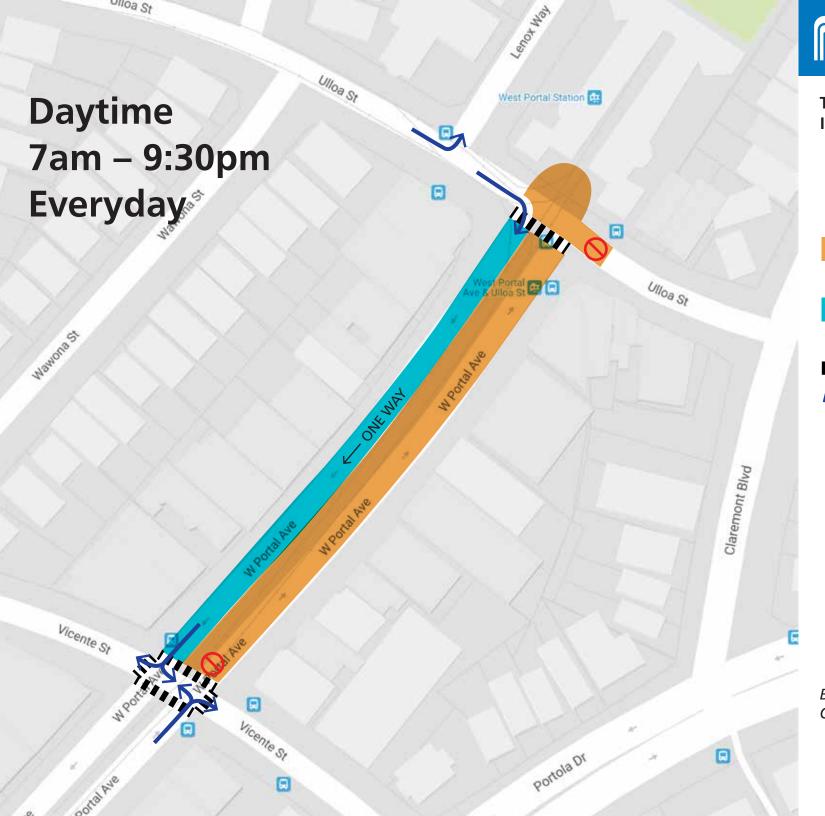

en le

Twin Peaks Tunnel Improvement Project

> Construction zone (closed to traffic and parking)

Open for one-way traffic and parallel parking (7am-9:30pm daily)

Crosswalks maintained

Turns allowed

Note: Sidewalks on West Portal Ave and Ulloa will remain open

en le

Twin Peaks Tunnel Improvement Project

> Construction zone (closed to traffic and parking)

Crosswalks maintained

Turns allowed

Note: Sidewalks on West Portal Ave and Ulloa will remain open

Businesses Remain Open During Closure