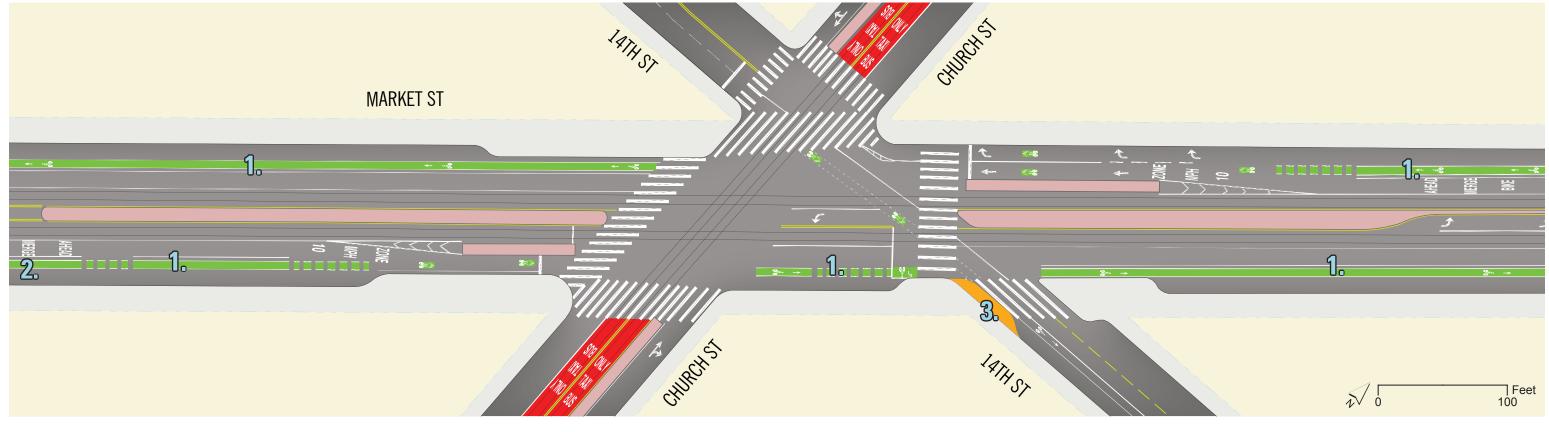

## Improved Roadway Striping and Markings

- 1. Add green paint to existing bike lane
- 2. Improve sight distance for Walgreen's driveway (restricts parking)

## Sidewalk and Concrete Improvements

3. Concrete curb extension

Project Proposal - Market Street at Duboce/Buchanan