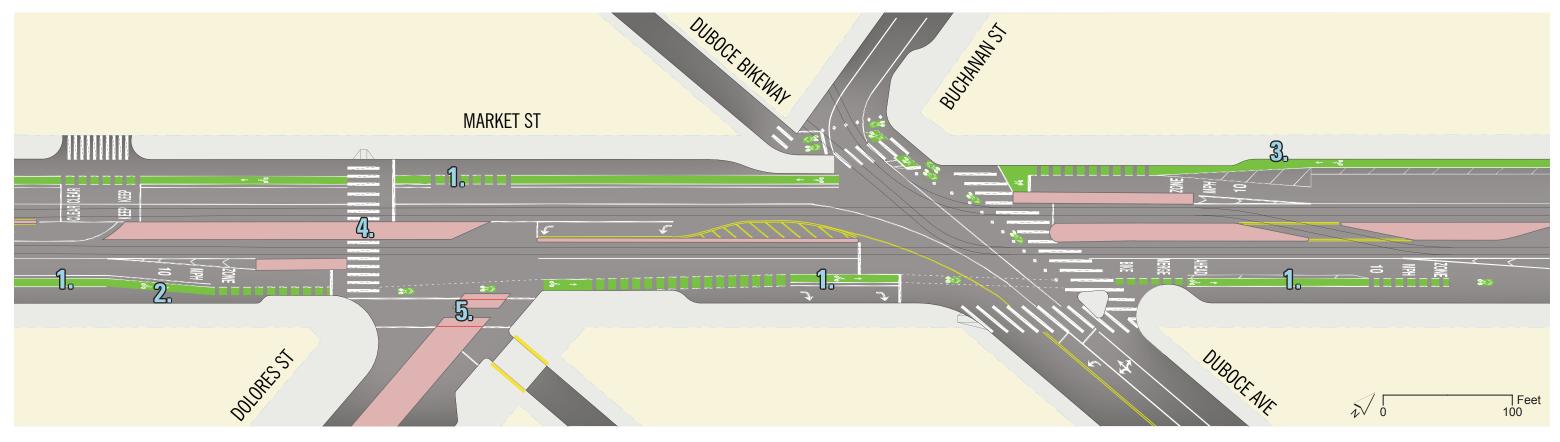

## **MARKET AT DUBOCE/BUCHANAN**

## **PROPOSED CHANGES**

## Improved Roadway Striping and Markings

- 1. Add green paint to existing bike lane
- 2. Reduce door zone hazard for bike lane (restricts parking)
- 3. Parking-protected bike lane (see page 5 for details)

## Sidewalk and Concrete Improvements

- 4. Realign/straighten crosswalk and reconstruct curb ramps
- 5. Reconstruct Dolores Street median island for improved accessibility and emergency vehicle access

o ramps proved