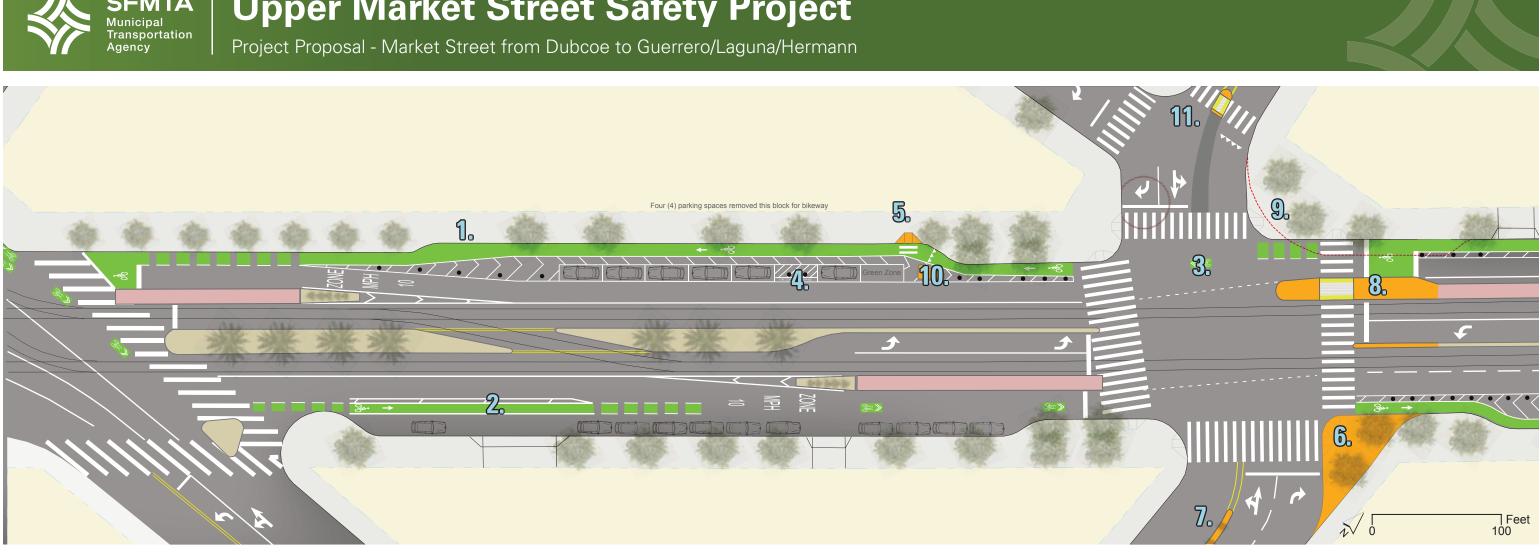

## **PROPOSED CHANGES**

### Improved Roadway Striping and Markings

- 1. Parking-protected bike lane
- 2. Add green paint to existing bike lane
- 3. Intersection wayfinding markings
- 4. Midblock no-parking zone designated Fire Safety Zone

- New curb ramp for accessibility to parking-protected bike lane loading/buffer zone 5.
- Concrete curb extension 6.
- Extend concrete median on Guerrero Street 7.
- Expand Muni boarding island 8.
- 9. Reduce sidewalk width/cut back curb edge\
- 10. Mountable concrete island cycletrack entryway
- 11. Reconfigure pedestrian island at Laguna/Hermann