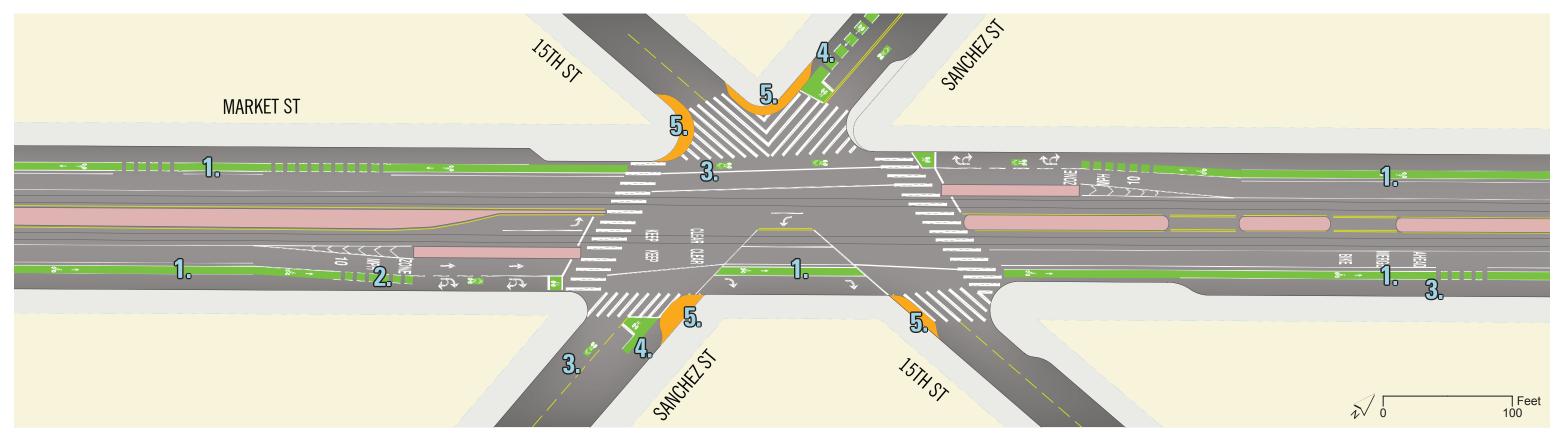

## Improved Roadway Striping and Markings

- 1. Add green paint to existing bike lane
- 2. Reduce door zone hazard for bike lane (restricts parking)
- 3. Improve sight distance for Walgreen's driveway (restricts parking)
- 4. Green bike box with lead-in bike lane

## Sidewalk and Concrete Improvements

5. Concrete curb extension

Project Proposal - Market Street at Church/14th Streets