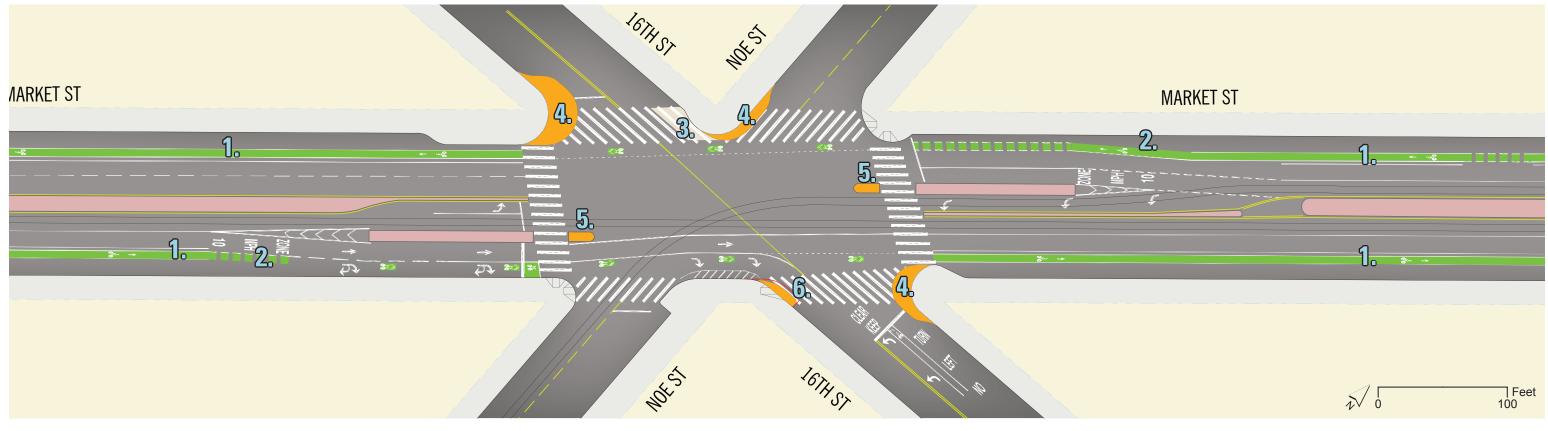

### Improved Roadway Striping and Markings

- 1. Add green paint to existing bike lane
- 2. Reduce door zone hazard for bike lane (restricts parking)
- 3. Existing painted safety zone, to remain

- 4. Concrete curb extension
- 5. Boarding island thumbnail island
- 6. Reconstructed curb extension and curb ramp (fixes improperly constructed curb extension)