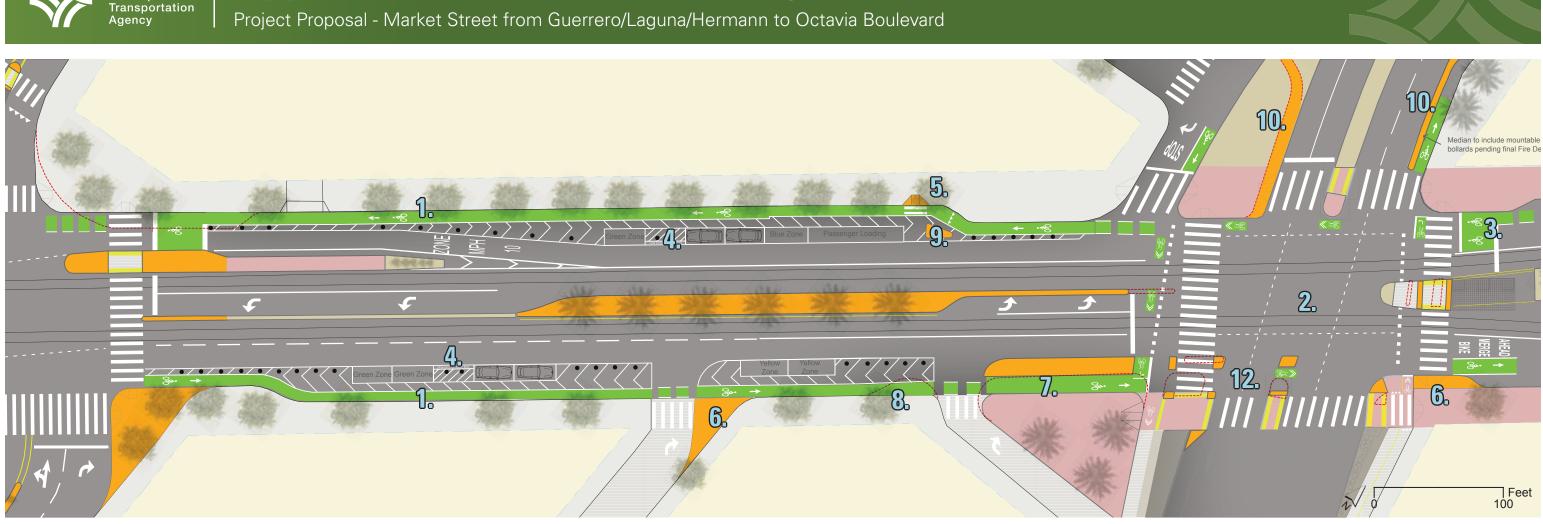

## **PROPOSED CHANGES**

## Improved Roadway Striping and Markings

- 1. Parking-protected bike lane
- 2. Intersection wayfinding markings
- 3. Green bike box
- 4. Midblock no-parking zone designated Fire Safety Zone

- 5. New curb ramp for accessibility to parking-protected bike lane loading/buffer zone
- 6. Concrete curb extension
- Reduce plaza size, install bike channel w/ large protection island 7.
- Reduce sidewalk width/cut back curb bulb-out edge to allow for straight path for bikes 8.
- 9. Mountable concrete island cycletrack entryway
- 10. Fill in bike channel through Octavia median, reroute bike lane and improve bike crossing of Market Street
- 11. Mountable median to protect bike lane on NB Octavia frontage road
- 12. Octavia/Market intersection reconfiguration new pedestrian islands