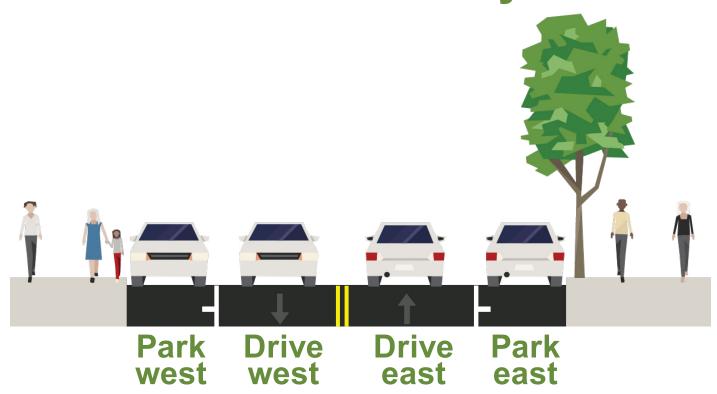

## CCMING SOON!

The new Eddy Street from Leavenworth to Taylor Streets:

Eddy Street is starting construction starting January 29th converting Eddy from a one-way street to a two-way street to allow traffic to travel in the east and west direction and improve safety.