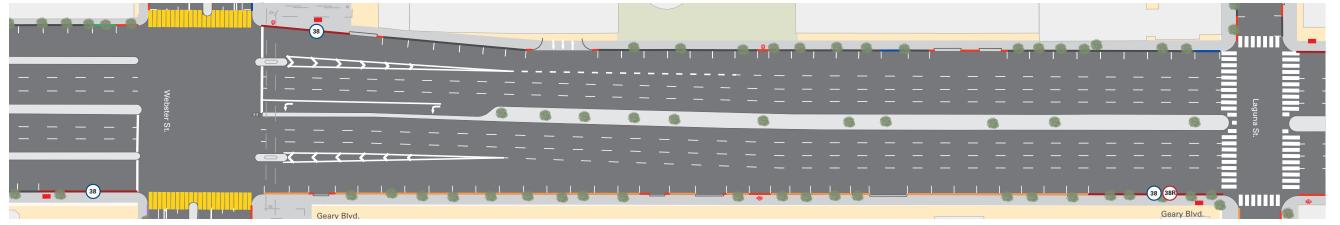

# **GEARY RAPID**

# MUNIFORWARD

### **Geary Boulevard: Webster Street to Laguna Street**

#### **EXISTING CONDITIONS**



### **SUMMARY OF PROPOSALS**

- New dedicated transit-only lanes
- New right turn pocket into Japan Center parking garage
- Traffic lane narrowing and reduction of traffic lanes from four to three
- New surface-level pedestrian crossings at Webster and Buchanan
- New transit island (Laguna inbound)
- Sidewalk extensions at bus stops (Laguna outbound) and street corners (Webster, Buchanan, Laguna)
- Median improvements at crossings (Webster, Buchanan, Laguna)
- New bike facilities crossing Webster
- Minor landscaping at Webster
- Removal of one tree at Buchanan



**NOTES** 

#### PROJECT PROPOSALS



Legend

No parking (red) Accessible parking 30-minute parking (areen)

38 Rapid stop Transit-only lanes

Transit Shelter General metered Sidewalk

Bus zone

38 local stop

(38)

extension "b