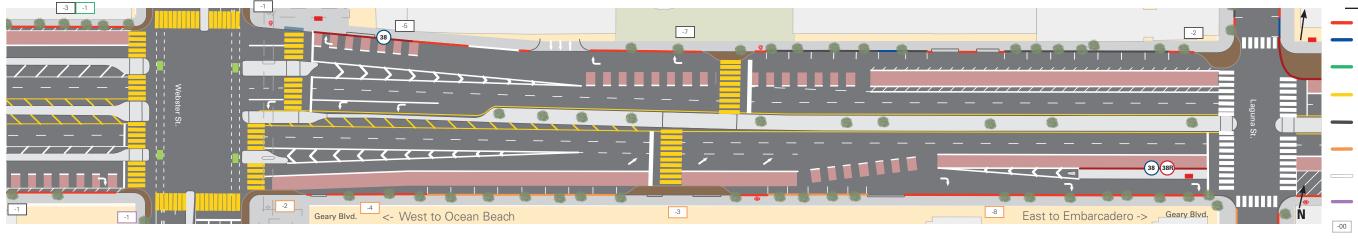

### **SUMMARY OF PROPOSALS**

- New dedicated transit-only lanes
- New right turn pocket into Japan Center parking garage
- Traffic lane narrowing and reduction of traffic lanes from four to three
- New surface-level pedestrian crossings at Webster and Buchanan
- New transit island (Laguna inbound)
- Sidewalk extensions at bus stops (Laguna outbound) and street corners (Webster, Buchanan, Laguna)
- Median improvements at crossings (Webster, Buchanan, Laguna)
- New bike facilities crossing Webster
- Minor landscaping at Webster
- Removal of one tree at Buchanan

#### PROJECT PROPOSALS

Legend

No parking (red) Accessible parking 30-minute parking (areen)

38 Rapid stop Transit-only lanes

Transit Shelter General metered Sidewalk

Bus zone

38 local stop

(38)

extension "bulb" Residential permit New curb ramp Driveway Passenger loading

Unrestricted parking Parking/loading change (color by type)

PROJECT DRAWINGS

Outreach Activity Date

(white)