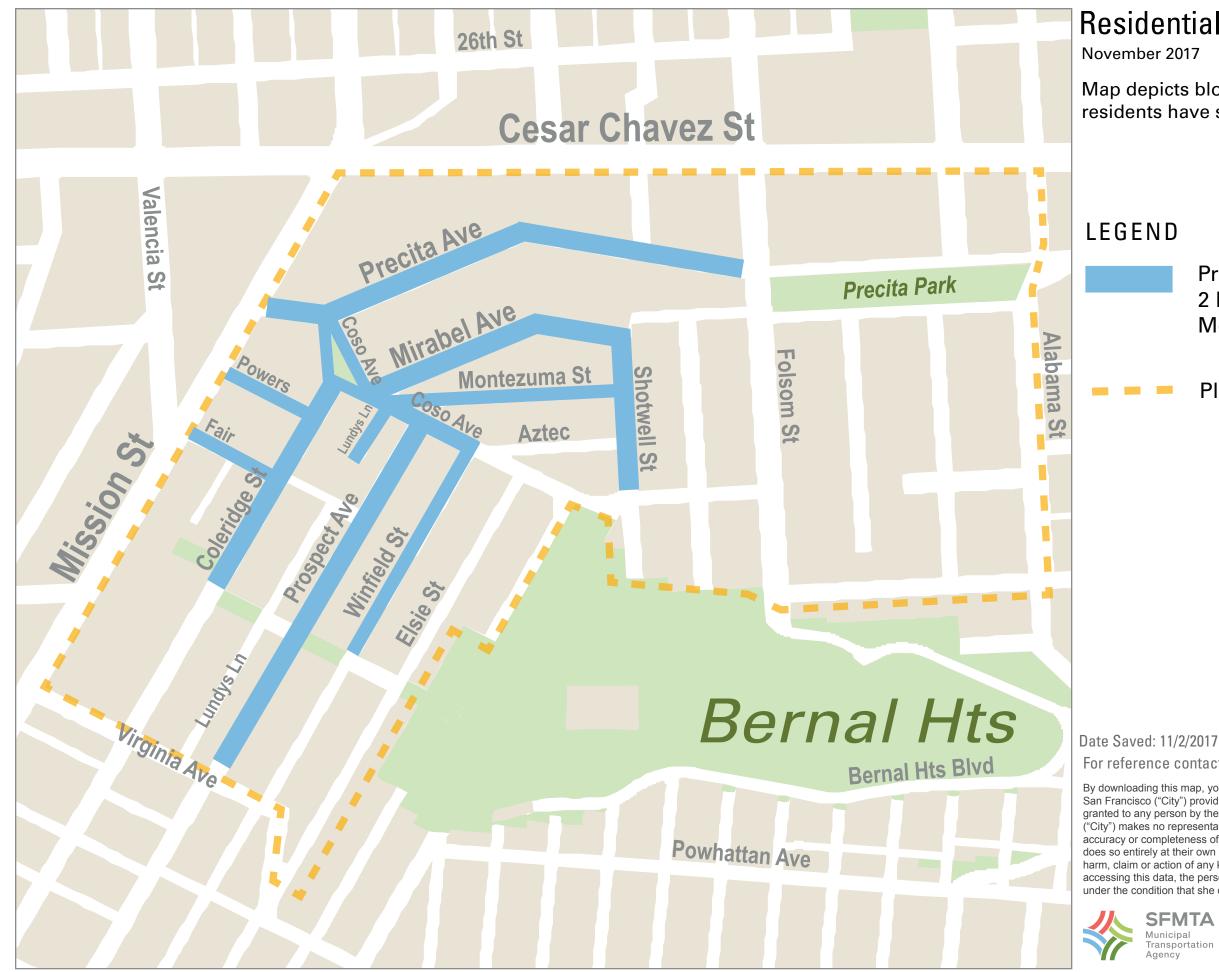

## **Residential permit parking proposal**

Map depicts blocks for which at least 50% of residents have submitted a petition in favor of

**Proposed RPP** 2 HR Parking, 8 AM-6 PM Monday- Friday

**Planning Area** 