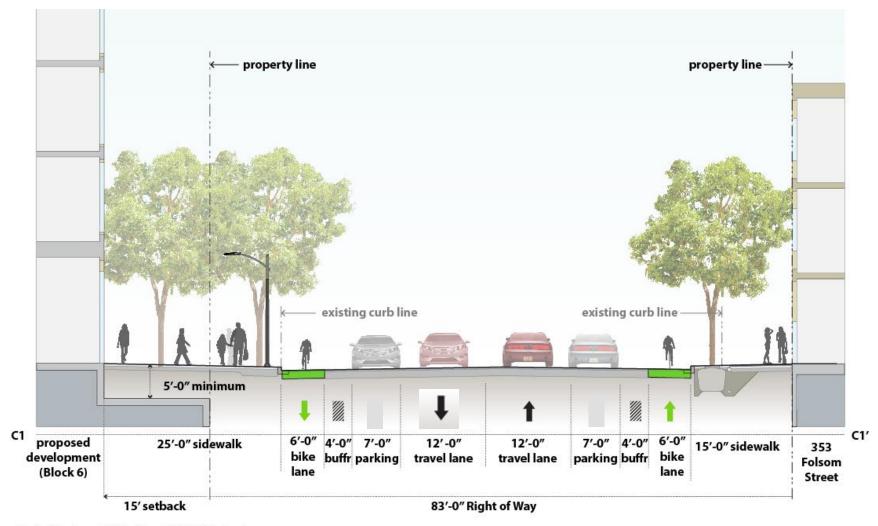

#### Folsom Streetscape Final Striping

Typical Folsom St. Section (2018 Striping): Fremont to Beale