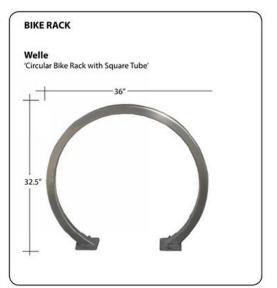

2006: Transbay Streetscape and Open Space Plan

2012: Transit Center District Plan adopted

2013-2015: Design refinement

2016: Legislation

2017: Folsom Street construction

2018: Completion



1991:







#### Development Blocks: 1, 6, 8, 9, and 201 Folsom

#### TRANSBAY REDEVELOPMENT PROJECT AREA











### **Folsom Streetscape**











### **Folsom Streetscape**

#### 8'-0" WIDE GRANITE BAND



Granite Paver 12"x48"x1.5" Coldspring granite Academy Black Thermal Finish on top surface Sawn sides and bottom Mortar set on concrete subslab



#### CONCRETE PAVING WITH INTEGRAL COLOR



Davis Colors - Sierra 61078
Sawcut control joints
Medium sandblast finish



#### PERMEABLE GRAVEL AT TREE PIT



Resinset Gravel
Gravel-lok
5'-6" x 8'-0" area at street trees
Dove Grey Pebbles













#### **Folsom Streetscape**





**LOPHOSTEMON CONFERTUS** 

Brisbane Box