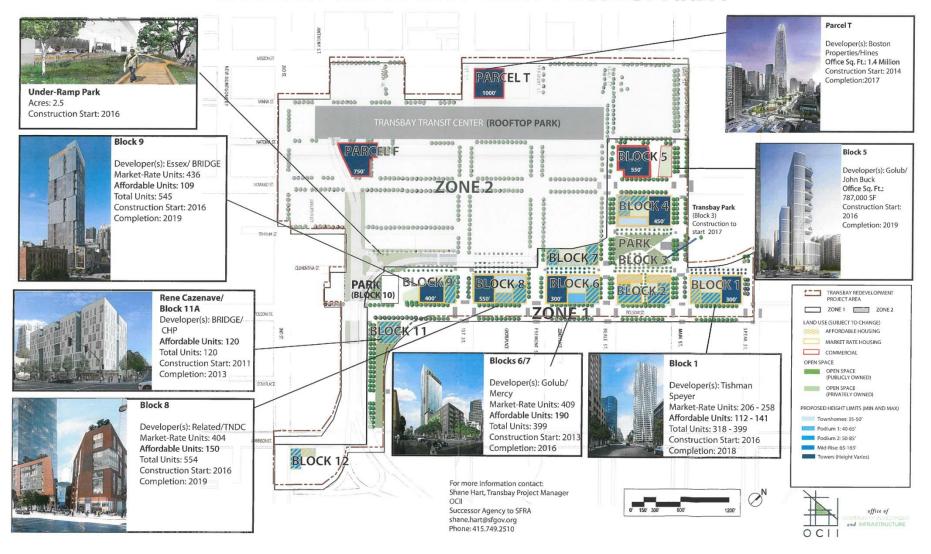

#### Development Blocks: 1, 6, 8, 9, and 201 Folsom

#### TRANSBAY REDEVELOPMENT PROJECT AREA