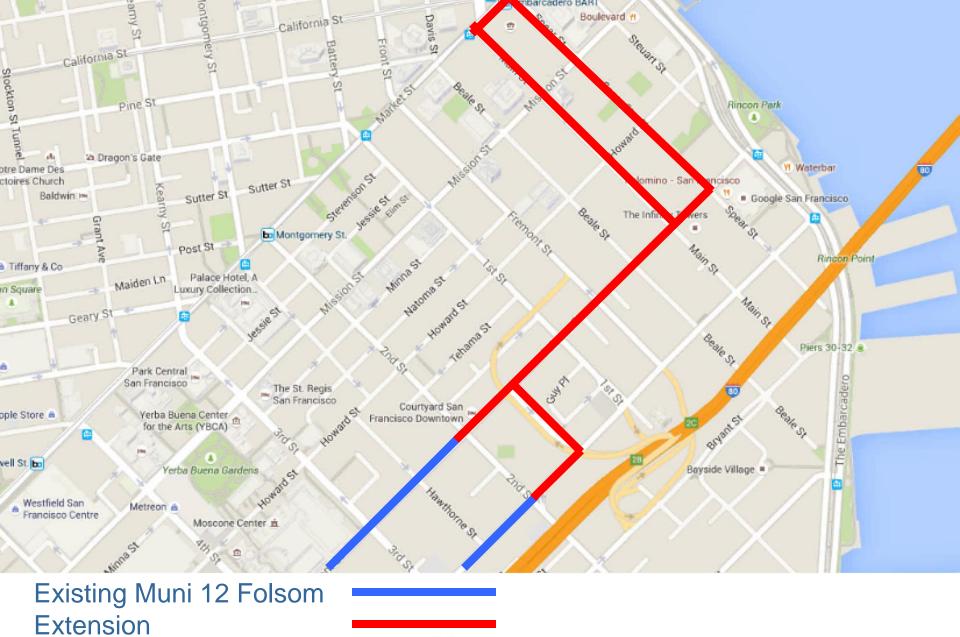

## Folsom Streetscape Project

2<sup>nd</sup> Street to Embarcadero

SFMTA Citizens Advisory Council August 4, 2016

# Folsom Streetscape – Second Street to Embarcadero