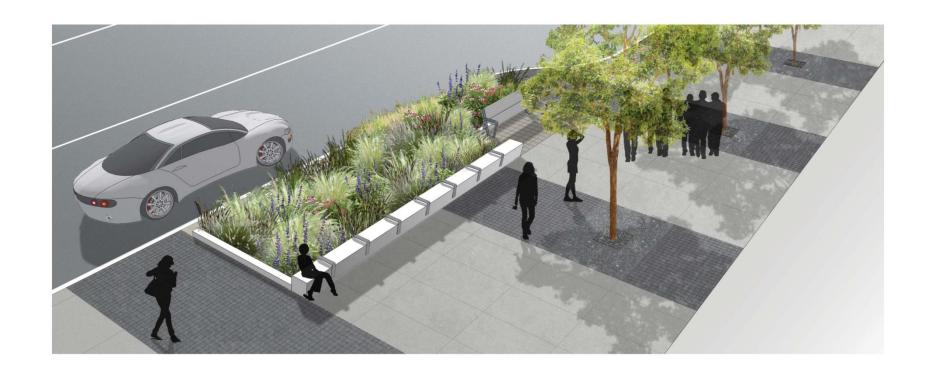

## Folsom Streetscape Project

2<sup>nd</sup> Street to Embarcadero

SFMTA Citizens Advisory Council August 4, 2016









## Embarcadero Freeway Terminal Separator Structure





Protected bike lanes only







#### Folsom Streetscape Final Striping



Typical Folsom St. Section (2018 Striping): Fremont to Beale









# Folsom Streetscape – Second Street to Embarcadero











### **Project Timeline**

1989: Loma Prieta earthquake damages Embarcadero Freeway

Freeway removed

2005: Rincon Hill Plan & Transbay Redevelopment Area adopted

2006: Transbay Streetscape and Open Space Plan

2012: Transit Center District Plan adopted

2013-2015: Design refinement

2016: Legislation

2017: Folsom Street construction

2018: Completion



1991:







#### Development Blocks: 1, 6, 8, 9,