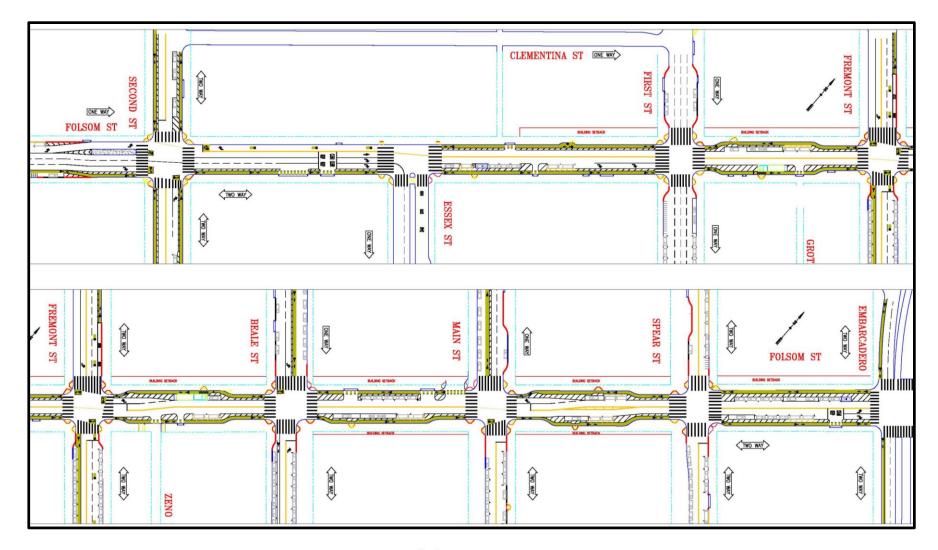

#### Folsom Streetscape Final Striping

Typical Folsom St. Section (2018 Striping): Fremont to Beale

# Folsom Streetscape – Second Street to Embarcadero