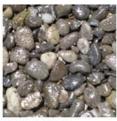

#### PERMEABLE GRAVEL AT TREE PIT

Resinset Gravel
Gravel-lok
5'-6" x 8'-0" area at street trees
Dove Grey Pebbles