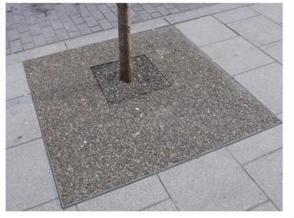

#### PERMEABLE GRAVEL AT TREE PIT

Resinset Gravel
Gravel-lok
5'-6" x 8'-0" area at street trees
Dove Grey Pebbles