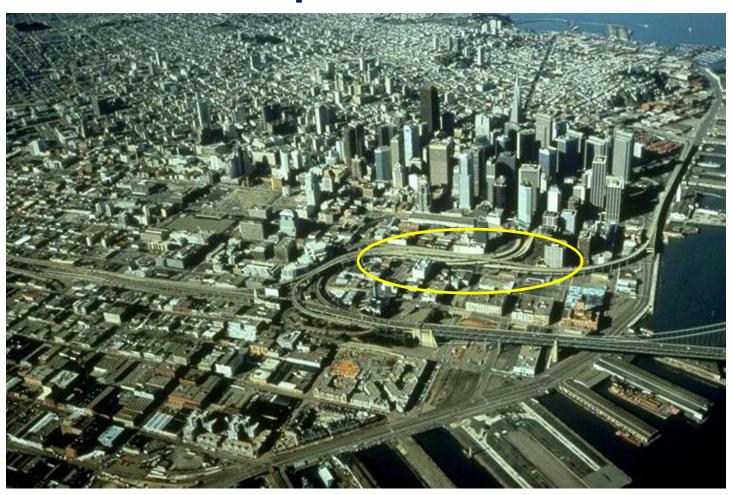

## Folsom Streetscape Project

2<sup>nd</sup> Street to Embarcadero

SFMTA Citizens Advisory Council August 4, 2016









## Embarcadero Freeway Terminal Separator Structure





Protected bike lanes only







#### Folsom Streetscape Final Striping



Typical Folsom St. Section (2018 Striping): Fremont to Beale









# Folsom Streetscape – Second Street to Embarcadero











### **Project Timeline**

1989: Loma Prieta earthquake damages Embarcadero Freeway

Freeway removed

2005: Rincon Hill Plan & Transbay Redevelopment Area adopted

2006: Transbay Streetscape and Open Space Plan

2012: Transit Center District Plan adopted

2013-2015: Design refinement

2016: Legislation

2017: Folsom Street construction

2018: Completion



1991:







#### Development Blocks: 1, 6, 8, 9, and 201 Folsom

#### TRANSBAY REDEVELOPMENT PROJECT AREA











### **Folsom Streetscape**











### **Folsom Streetscape**

#### 8'-0" WIDE GRANITE BAND



Granite Paver