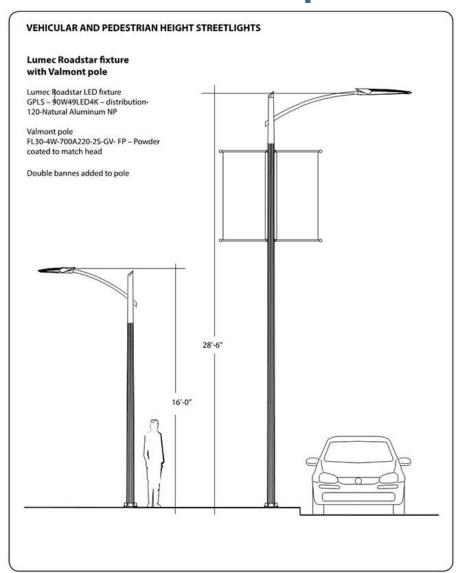

pace Plan

2012: Transit Center District Plan adopted

2013-2015: Design refinement

2016: Legislation

2017: Folsom Street construction

2018: Completion



1991:







#### Development Blocks: 1, 6, 8, 9, and 201 Folsom

#### TRANSBAY REDEVELOPMENT PROJECT AREA











### **Folsom Streetscape**











### **Folsom Streetscape**

#### 8'-0" WIDE GRANITE BAND



Granite Paver 12"x48"x1.5" Coldspring granite Academy Black Thermal Finish on top surface Sawn sides and bottom Mortar set on concrete subslab



#### CONCRETE PAVING WITH INTEGRAL COLOR



Davis Colors - Sierra 61078
Sawcut control joints
Medium sandblast finish



#### PERMEABLE GRAVEL AT TREE PIT



Resinset Gravel
Gravel-lok
5'-6" x 8'-0" area at street trees
Dove Grey Pebbles













#### **Folsom Streetscape**





**LOPHOSTEMON CONFERTUS** 

Brisbane Box