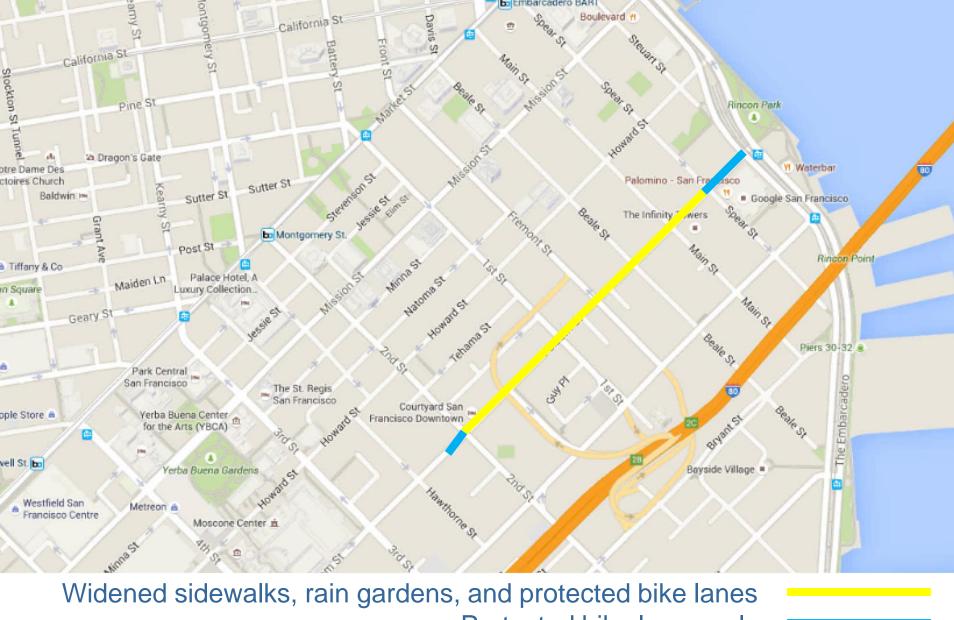

# Folsom Streetscape – Second Street to Embarcadero

#### Development Blocks: 1, 6, 8, 9, and 201 Folsom

#### TRANSBAY REDEVELOPMENT PROJECT AREA