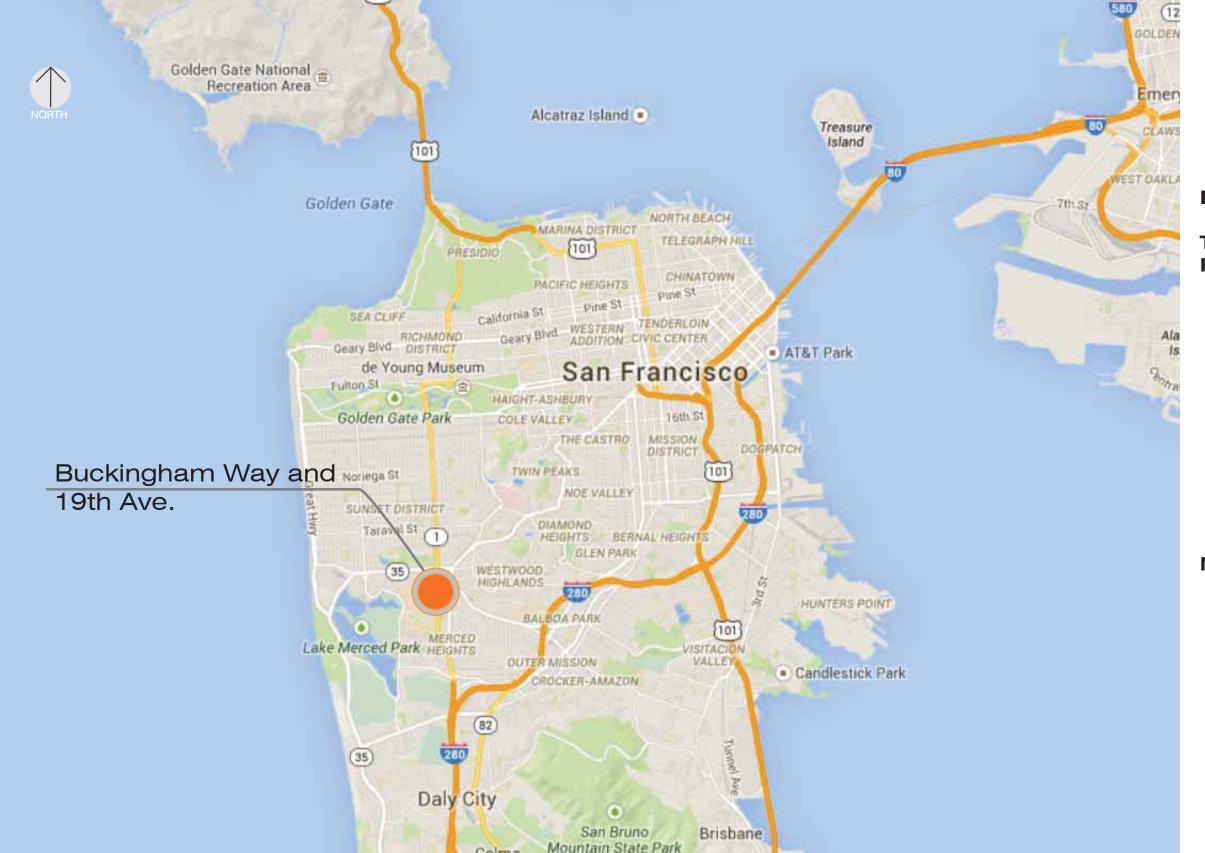

## SFMTA - OPERATOR CONVENIENCE FACILITIES

Buckingham Way and 19th Avenue

ARCHITECTURE

## **NEW LOCATION:**

1. Buckingham Way and 19th Ave.

**BUILDING DESIGN & CONSTRUCTION** 

**ARCHITECTURE** 

SITE PHOTOS

SITE PLAN - N.T.S.

13' 0"

RAIN