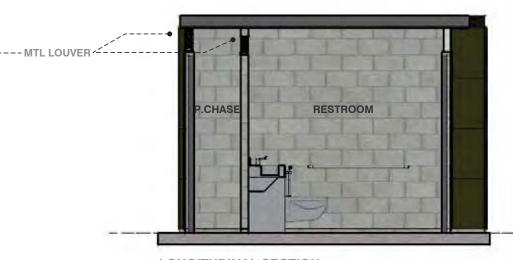

## SFMTA - OPERATOR CONVENIENCE FACILITIES

Buckingham Way and 19th Avenue

ARCHITECTURE



## **DESIGN CRITERIA:**

## **TEMPORARY / PREFABRICATED FACILITIES**

- -ADA ACCESSIBLE
- -DEPENDENT ON SERVICE **VOLUME AT SPECIFIC** LOCATIONS
- -DIRECT CONNECTION TO CITY UTILITIES WITH THE POSSIBILITY OF RELOCATION IF TERMIAL LOCATION **CHANGES**

## **NEW LOCATION:**

1. Buckingham Way and 19th Ave.

**BUILDING DESIGN & CONSTRUCTION** 

**ARCHITECTURE** 





SITE PHOTOS



SITE PLAN - N.T.S.







13' 0"

RAIN

AMAIN

B. 5"

1, 6"

1, 6"

1, 6"

1, 6"

SINGLE OCCUPANCY - BASIC MODULE REAR VIEW

FLOOR PLAN - SINGLE OCCUPANCY- BASIC MODULE





LONGITUDINAL SECTION