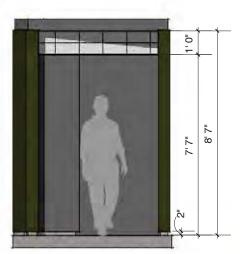

AMAIN

B. 5"

1, 6"

1, 6"

1, 6"

1, 6"

SINGLE OCCUPANCY - BASIC MODULE REAR VIEW

FLOOR PLAN - SINGLE OCCUPANCY- BASIC MODULE