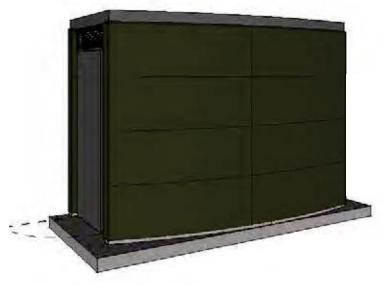

AMAIN

B. 5"

1, 6"

1, 6"

1, 6"

1, 6"

SINGLE OCCUPANCY - BASIC MODULE REAR VIEW

FLOOR PLAN - SINGLE OCCUPANCY- BASIC MODULE