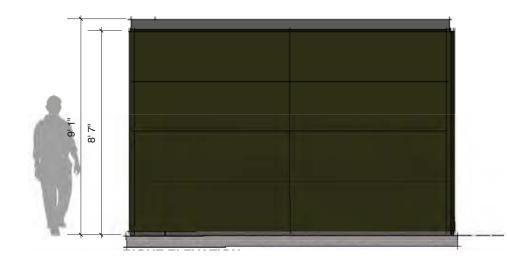

AMAIN

B. 5"

1, 6"

1, 6"

1, 6"

1, 6"

SINGLE OCCUPANCY - BASIC MODULE REAR VIEW

FLOOR PLAN - SINGLE OCCUPANCY- BASIC MODULE