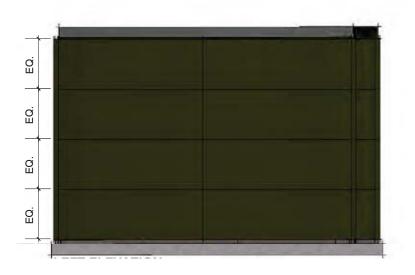

AMAIN

B. 5"

1, 6"

1, 6"

1, 6"

1, 6"

SINGLE OCCUPANCY - BASIC MODULE REAR VIEW

FLOOR PLAN - SINGLE OCCUPANCY- BASIC MODULE