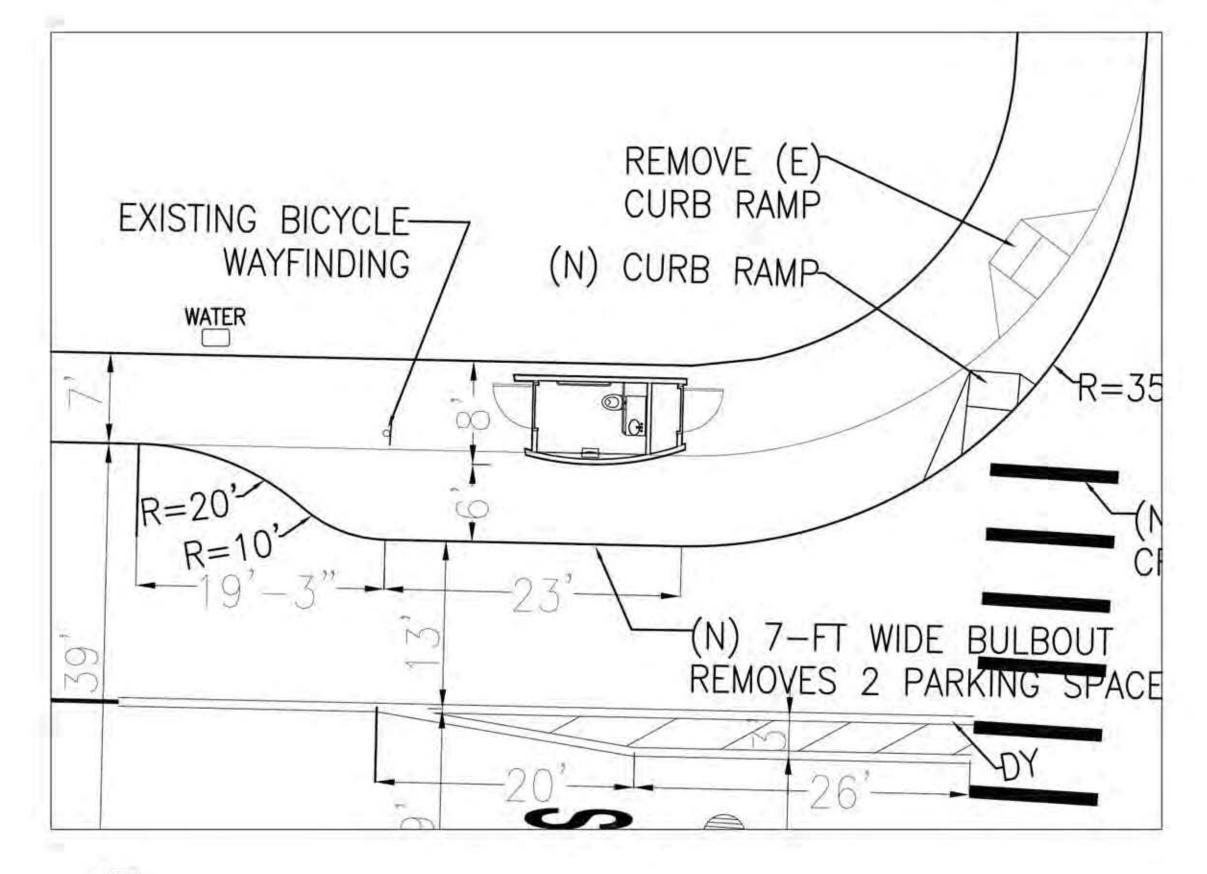

## **NEW LOCATION:**

1. Buckingham Way and 19th Ave.

**BUILDING DESIGN & CONSTRUCTION** 

**ARCHITECTURE** 

SITE PHOTOS

SITE PLAN - N.T.S.

13' 0"

RAIN