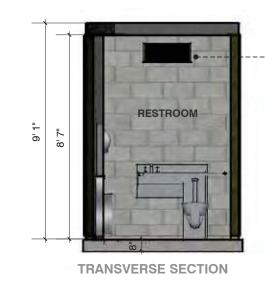

AMAIN

B. 5"

1, 6"

1, 6"

1, 6"

1, 6"

SINGLE OCCUPANCY - BASIC MODULE REAR VIEW

FLOOR PLAN - SINGLE OCCUPANCY- BASIC MODULE