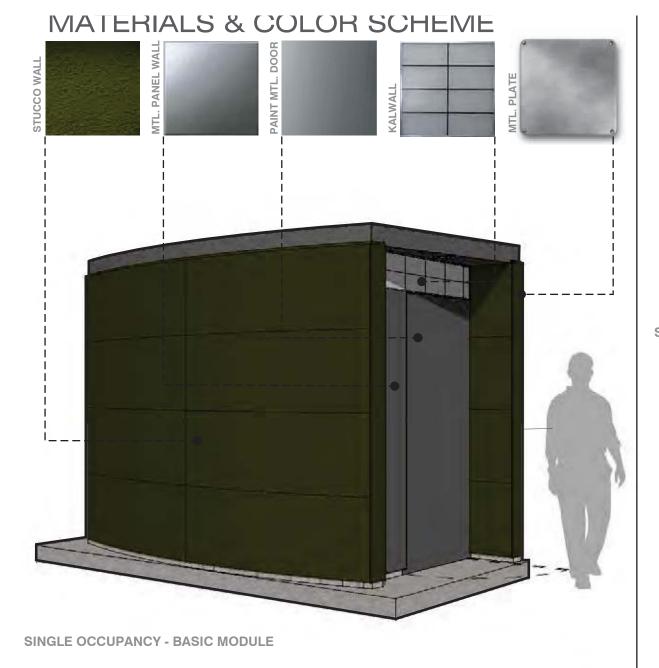

AMAIN

B. 5"

1, 6"

1, 6"

1, 6"

1, 6"

SINGLE OCCUPANCY - BASIC MODULE REAR VIEW

FLOOR PLAN - SINGLE OCCUPANCY- BASIC MODULE