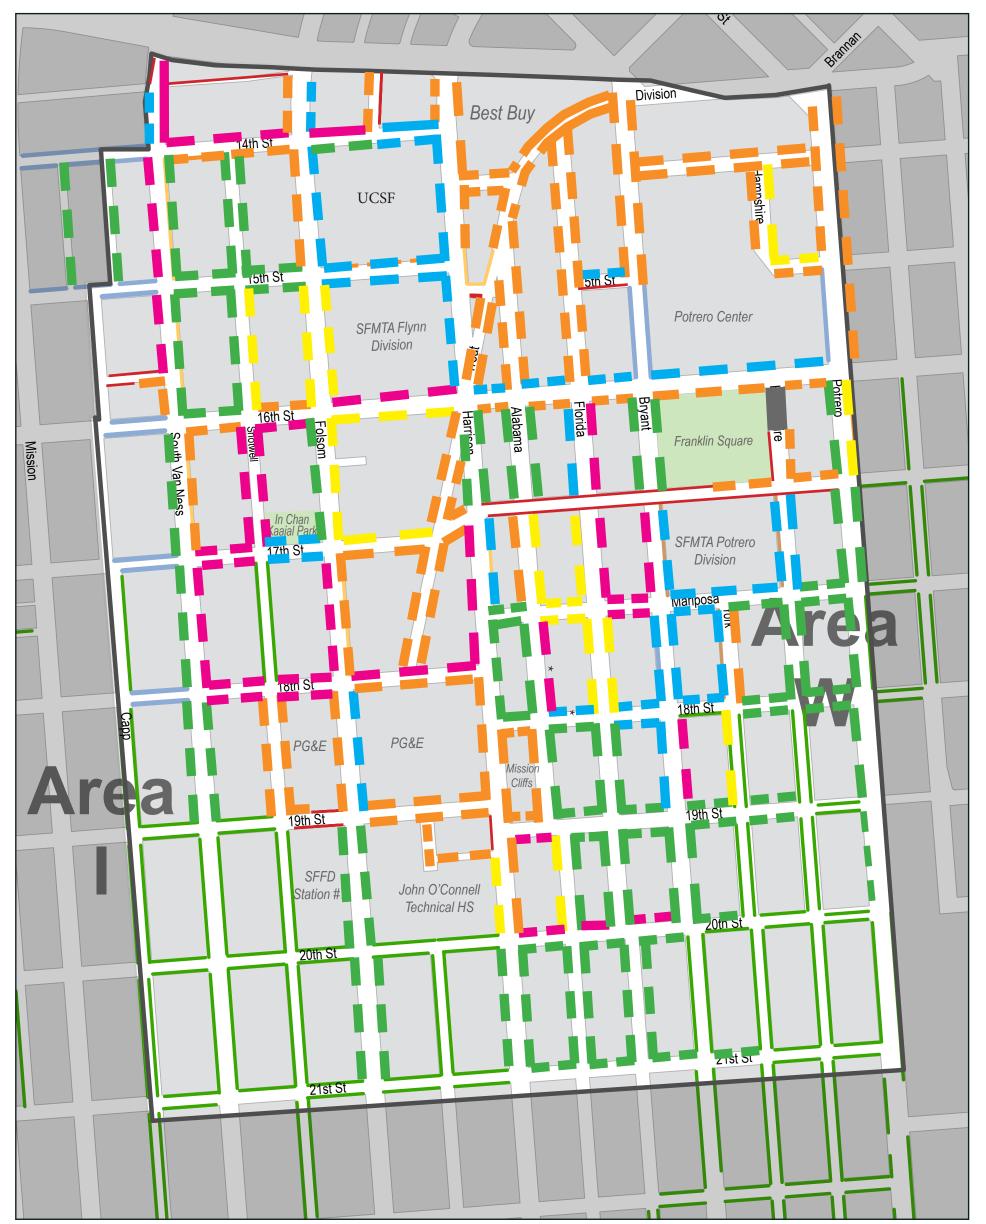

## DRAFT Proposal for Northeast Mission Parking & Curb Manangement Project

These draft regulations reflect feedback collected from Working Group sessions, online survey results, office hours & direct communications, and project workshops/meetings. Select blocks of existing residential permit parking (RPP) would become part of new RPP zone

Existing regulation
Proposed regulation
4 hour time limits (in select existing time limited parking, limit is 1 or 12 hours)
2 hour Time-Limited Residential Permit Parking
4 hour Time-Limited Residential Permit Parking
4 hour Time-Limited Residential Permit Parking
4 hour Time-Limited Residential Permit Parking