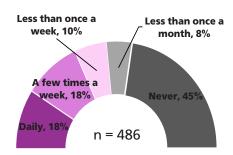

## Findings:

Overall, are you in support of the Slow Streets Program?

How often do you typically use the Slow Street for the following: essential travel by walk/bike, exercise, or recreation?

> Most used activity: Essential Travel by walk/bike