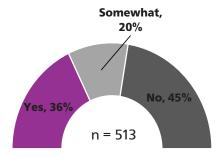

## Findings:

Overall, are you in support of the Slow Streets Program?

How often do you typically use the Slow Street for the following: essential travel by walk/bike, exercise, or recreation?

> Most used activity: Essential Travel by walk/bike