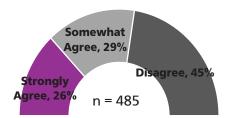

How would you rate your experience using the Slow Street?

Somewhat Agree, 19% Disagree, 56% Agree, 25% n = 485

"In terms of street traffic, the street is currently safer than before it became a slow street."