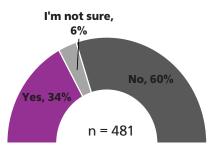

## Findings:

Overall, are you in support of the Slow Streets Program?

How often do you typically use the Slow Street for the following: essential travel by walk/bike, exercise, or recreation?

> Most used activity: Essential Travel by walk/bike