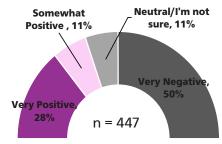

How would you rate your experience using the Slow Street?

Somewhat Agree, 19% Disagree, 56% Agree, 25% n = 485

"In terms of street traffic, the street is currently safer than before it became a slow street."