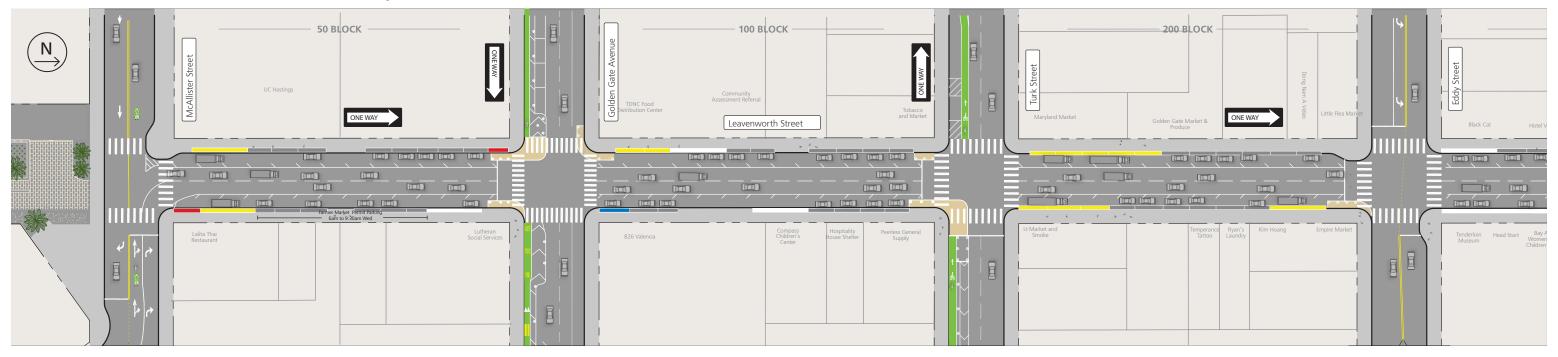

# Leavenworth Quick-Build Project - Existing and Proposed Design (for illustrative purposes only)

Leavenworth Street - McAllister to Eddy Streets - EXISTING CONDITIONS

Leavenworth Street - McAllister to Eddy Streets - PROPOSED CONDITIONS

### **CURB COLORS**

General Meter Parking

• Parking for people with disabled placards only

Must pay parking meter

## Passenger Loading

• 5-minute passenger loading only

Driver must be in vehicle

## Commercial Loading

- 30-minute metered commercial loading
- Up to 3-minute passenger loading