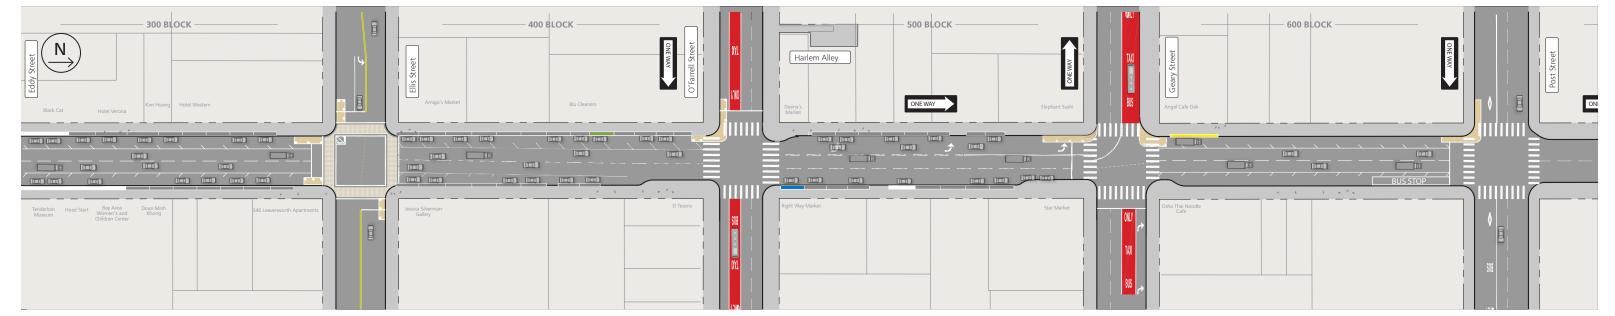

# Leavenworth Quick-Build Project - Existing and Proposed Design (for illustrative purposes only)

# Leavenworth Street - Eddy to Post Streets - PROPOSED CONDITIONS

#### **CURB COLORS**

Must pay parking meter

## Passenger Loading

• 5-minute passenger loading only

Driver must be in vehicle

#### Commercial Loading

- 30-minute metered commercial loading
- Up to 3-minute passenger loading