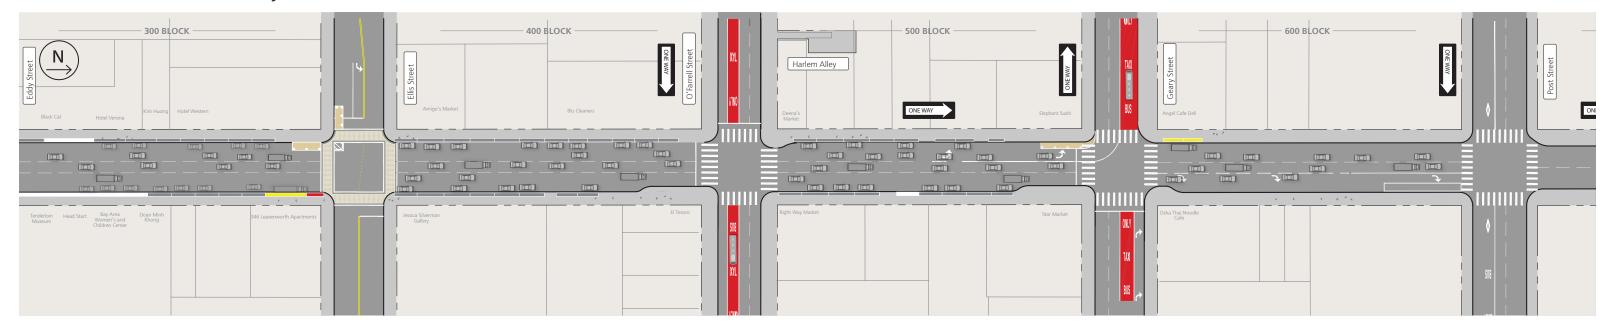

# Leavenworth Quick-Build Project - Existing and Proposed Design (for illustrative purposes only)

# Leavenworth Street - Eddy to Post Streets - EXISTING CONDITIONS

#### **CURB COLORS**

Must pay parking meter

## Passenger Loading

• 5-minute passenger loading only

Driver must be in vehicle

#### Commercial Loading

- 30-minute metered commercial loading
- Up to 3-minute passenger loading