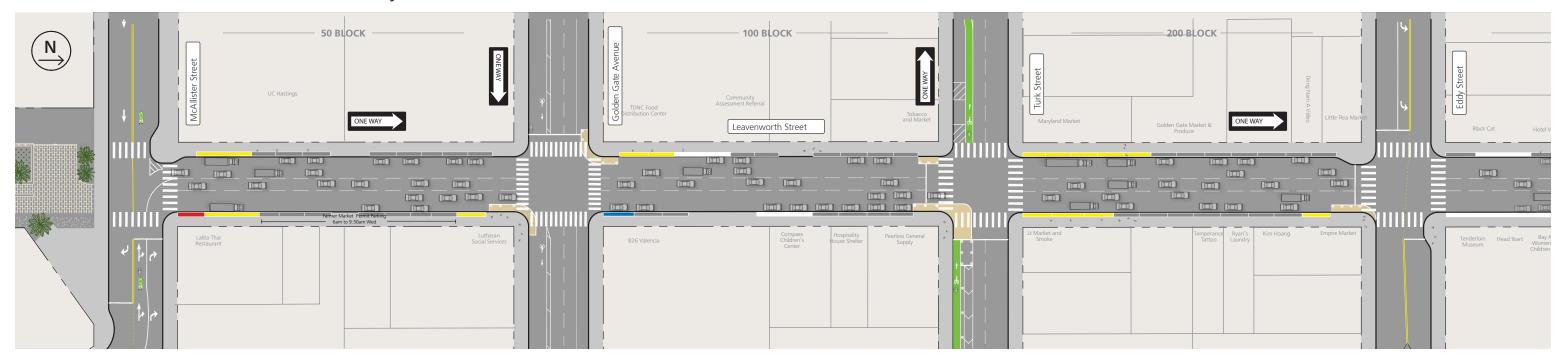

# Leavenworth Quick-Build Project - Existing and Proposed Design (for illustrative purposes only)

Leavenworth Street - McAllister to Eddy Streets - EXISTING CONDITIONS

Leavenworth Street - McAllister to Eddy Streets - PROPOSED CONDITIONS

### **CURB COLORS**

General Meter Parking

• Parking for people with disabled placards only

Must pay parking meter

## Passenger Loading

• 5-minute passenger loading only

Driver must be in vehicle

## Commercial Loading

- 30-minute metered commercial loading
- Up to 3-minute passenger loading