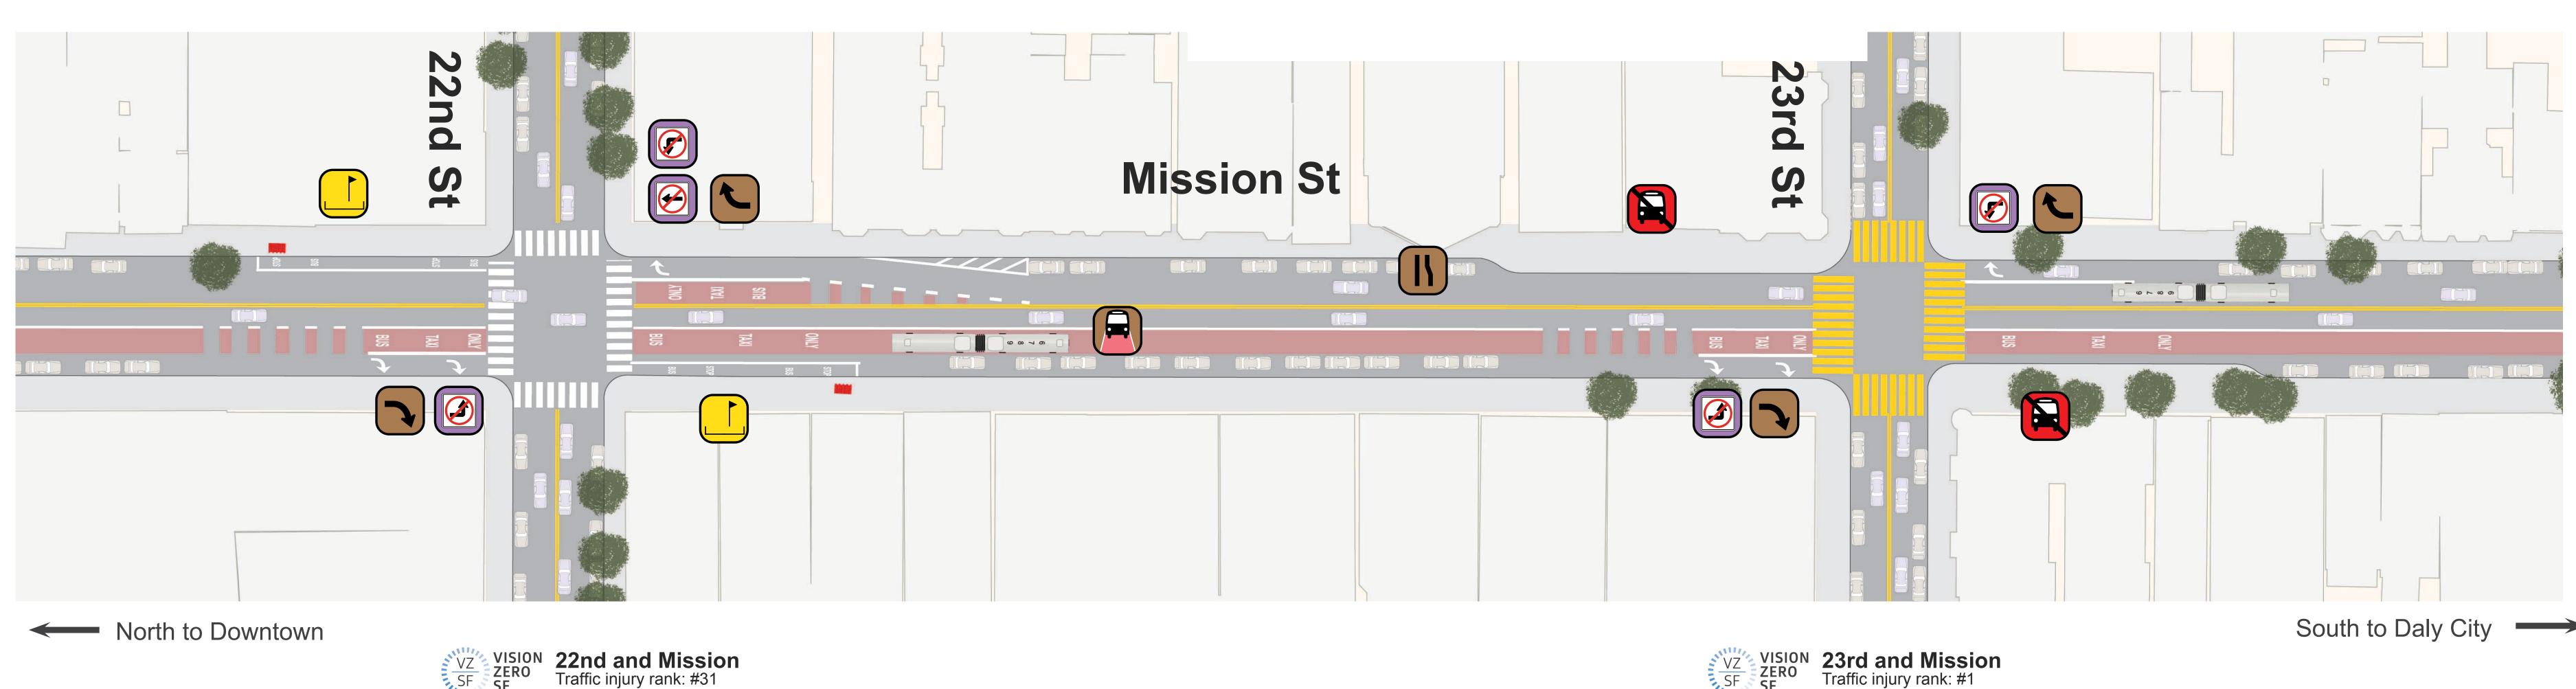

# Proposal Detail: 22nd to 23rd

## MUNIFORWARD

New Transit Lanes on southbound Mission from 13th St to Randall St

Reconfigure Lanes from 13th St to César Chávez St

Right Turn Only at northbound Mission and 22nd St

New Right Turn Pockets on Mission at 22nd St and at 23rd St

Remove Stops at 23rd St

**Red Visibility Curbs** 