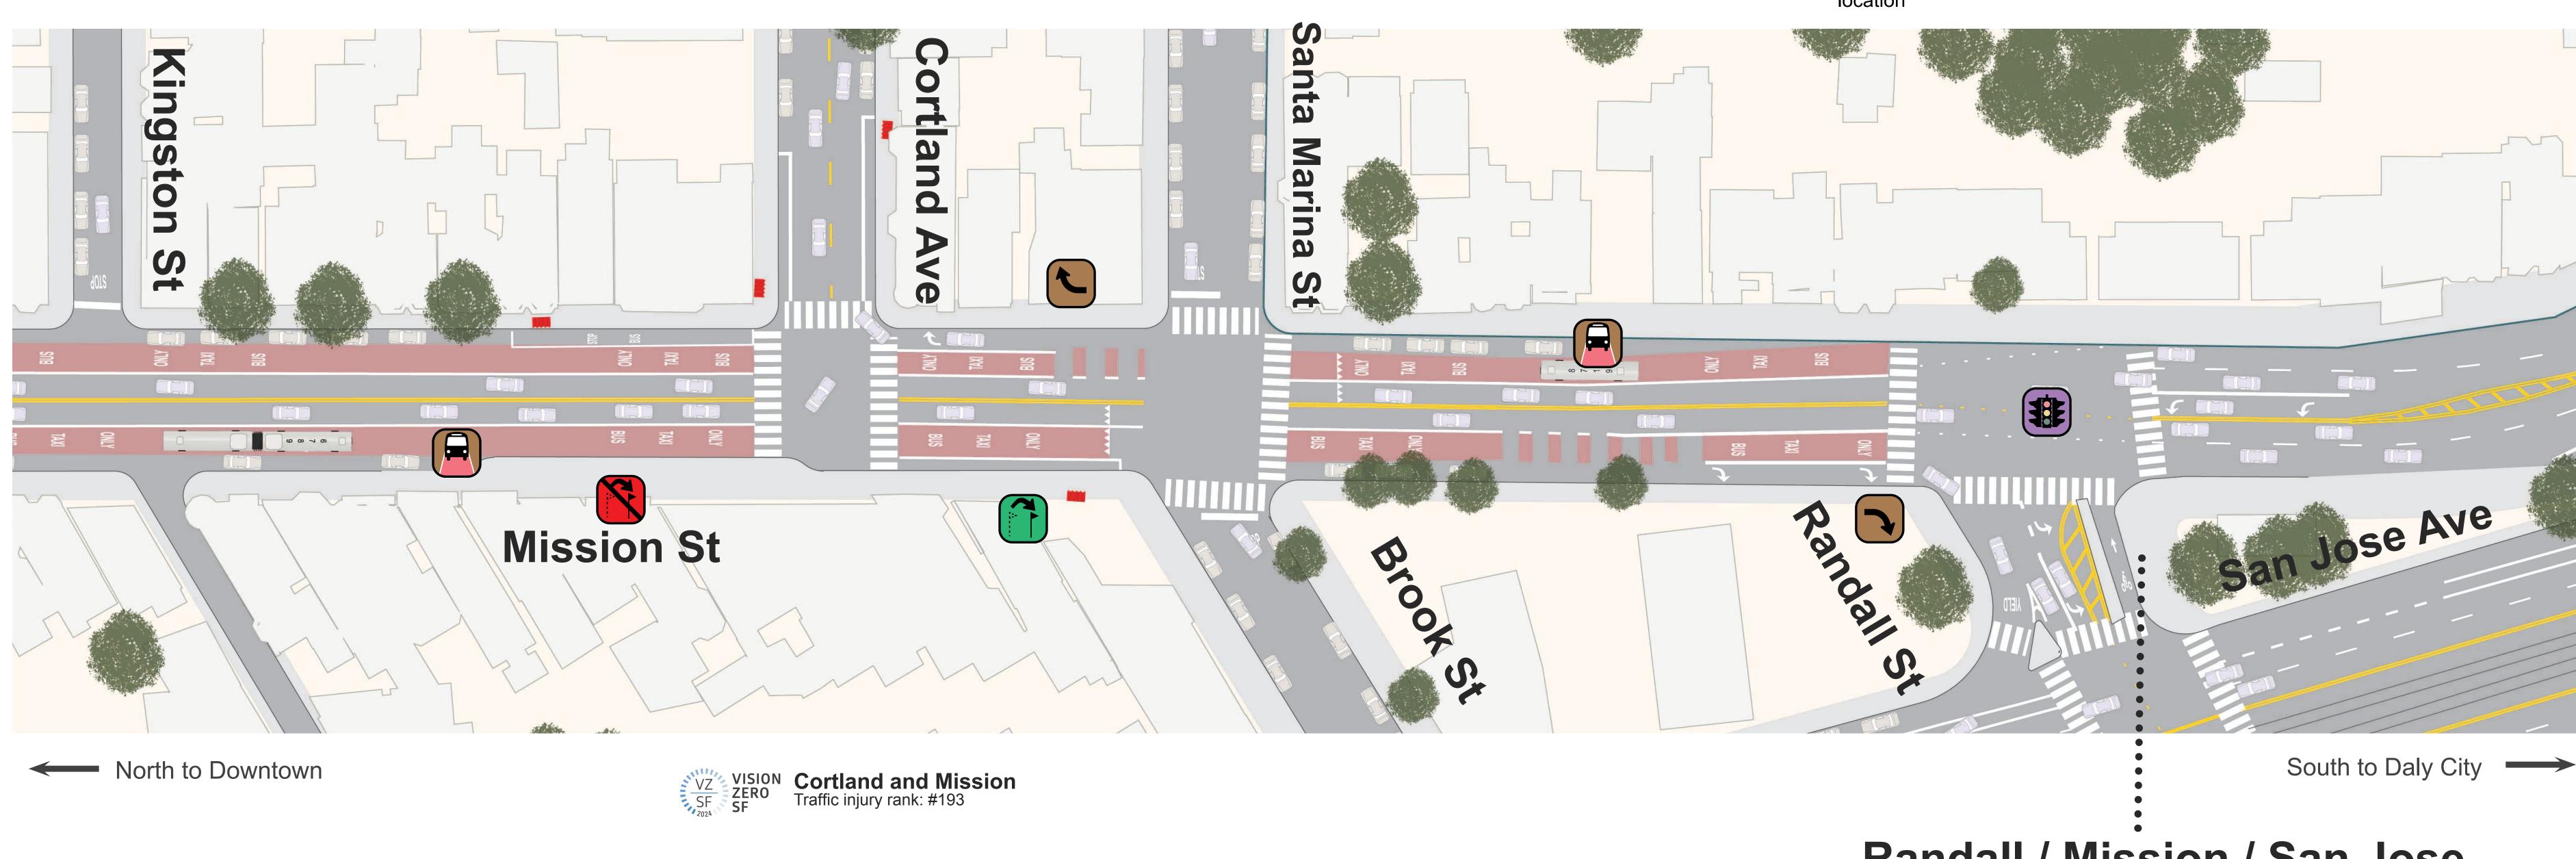

# Proposal Detail: Kingston to Randall

#### MUNIFORWARD

New Right Turn Pockets on southbound Mission at 29th St

Relocate Stop on southbound Mission at Cortland Ave

New Traffic Signal at Randall St

Randall / Mission / San Jose Further redesign of intersection with Randall and San Jose under evaluation