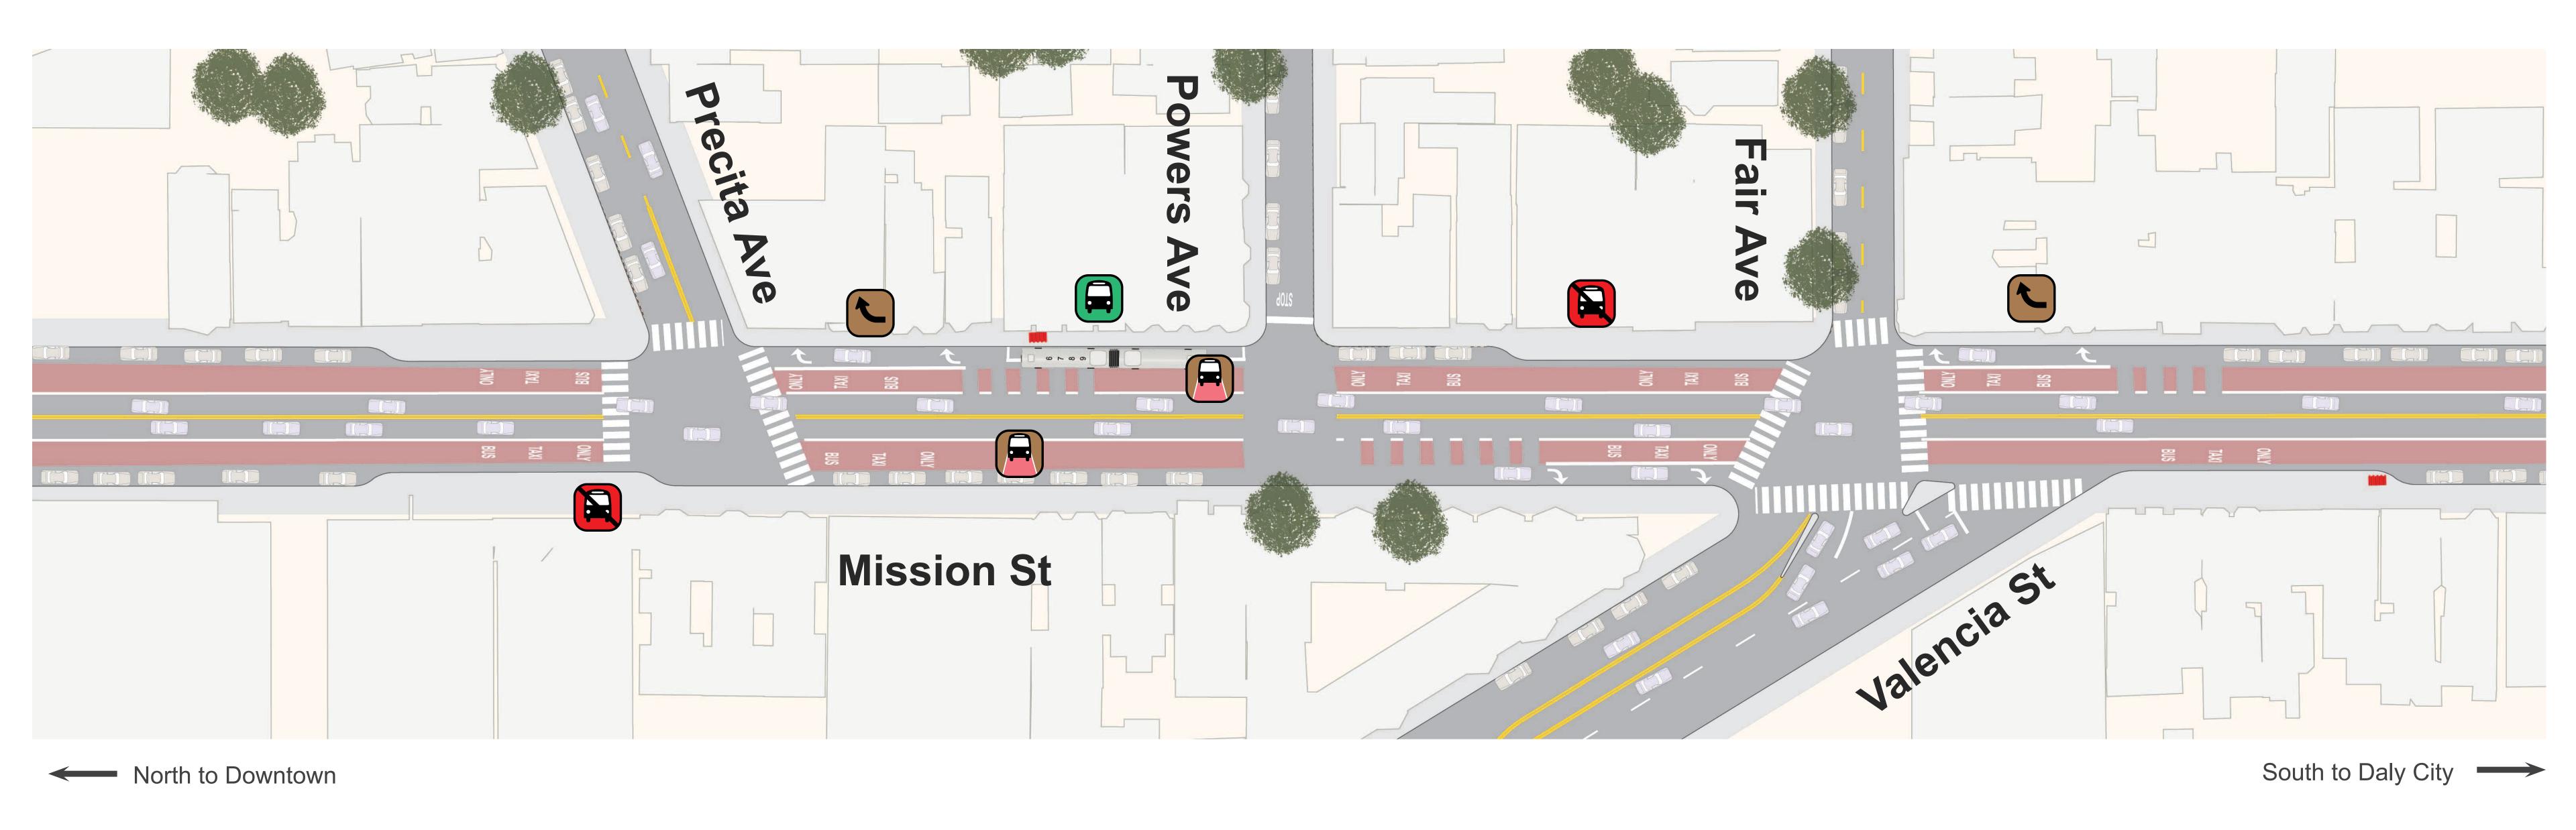

## Proposal Detail: Precita to Valencia

#### MUNIFORWARD

New Transit Lanes on Mission from César Chávez St to Randall St

New Right Turn Pockets on northbound Mission at Precita Ave and on Mission at Fair Ave / Valencia St

Consolidate Stops on northbound Mission to one stop at Powers Ave