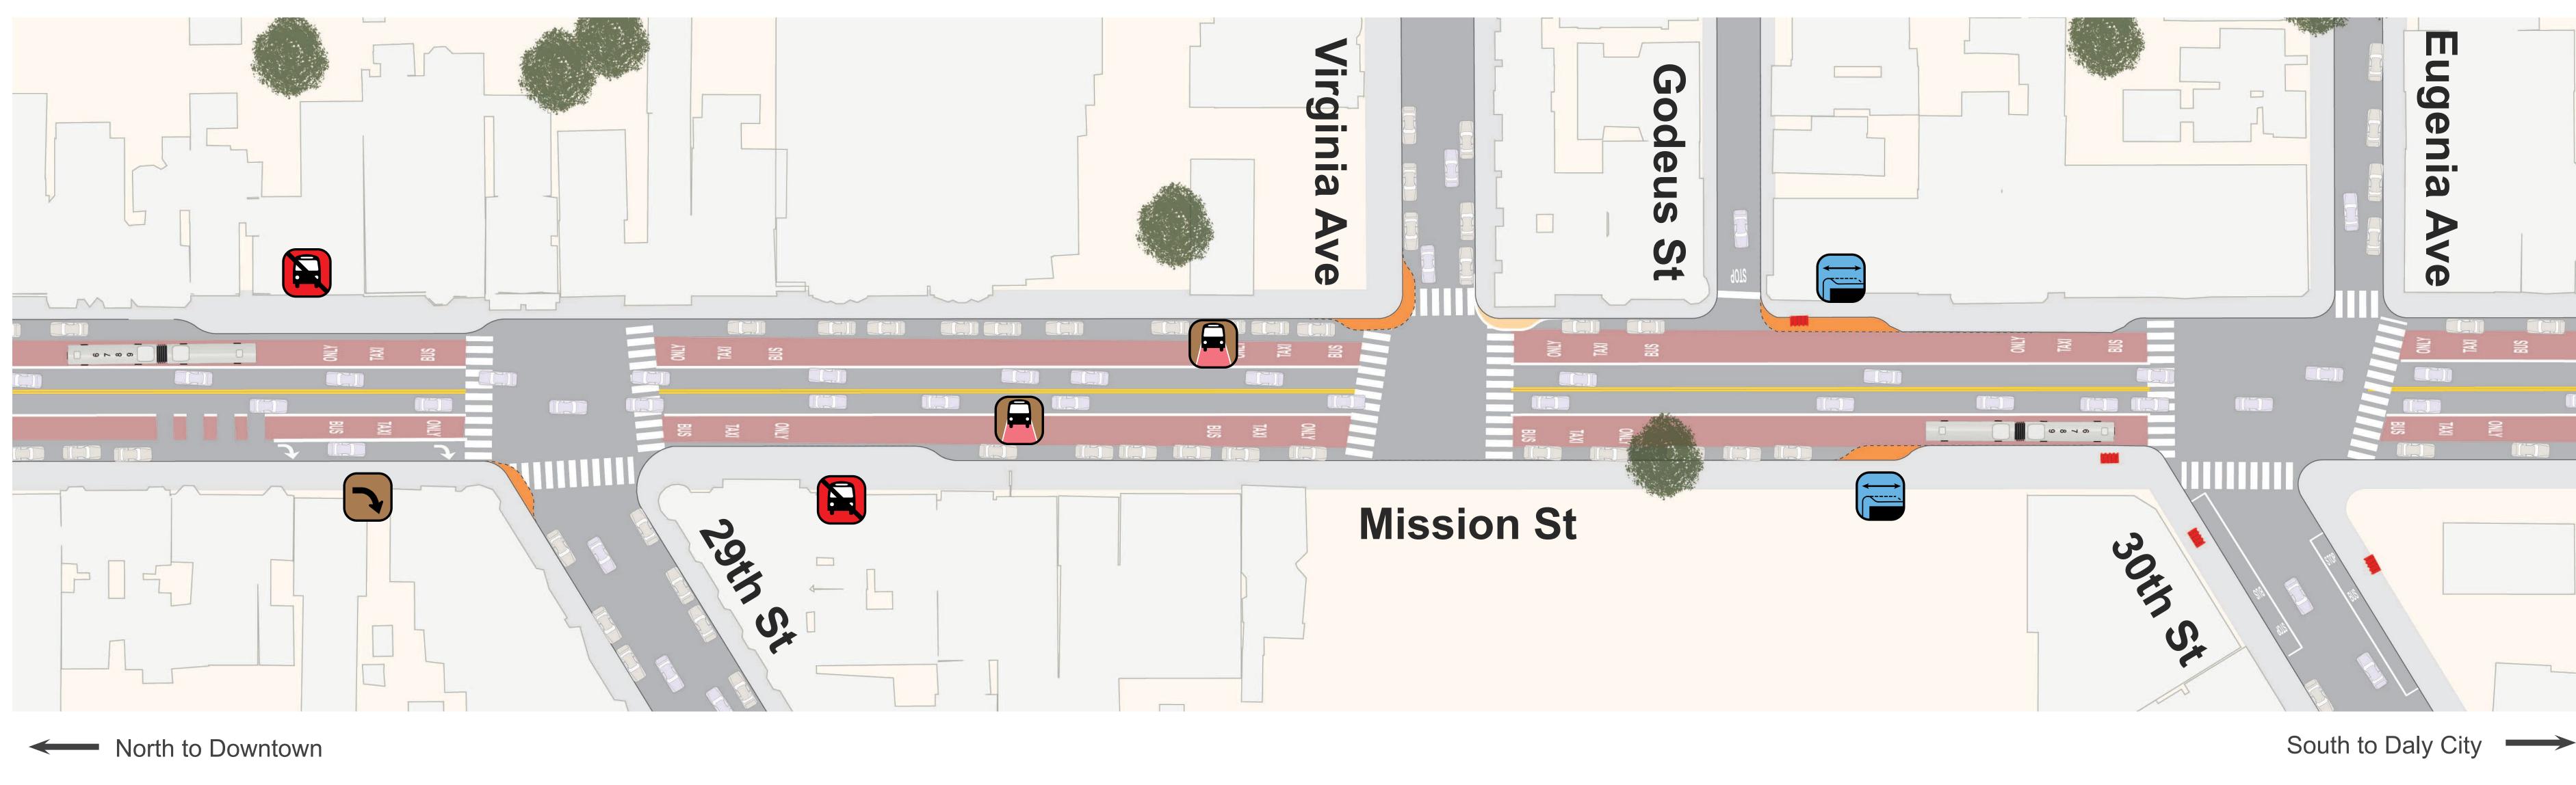

## Proposal Detail: 29th to 30th

### MUNIFORWARD

New Transit Lanes on Mission from César Chávez St to Randall St

Remove Stops on Mission at 29th St

#### MUNIFORWARD

New Right Turn Pockets on southbound Mission at 29th St

Relocate Stop on southbound Mission at Cortland Ave

New Traffic Signal at Randall St

Randall / Mission / San Jose Further redesign of intersection with Randall and San Jose under evaluation