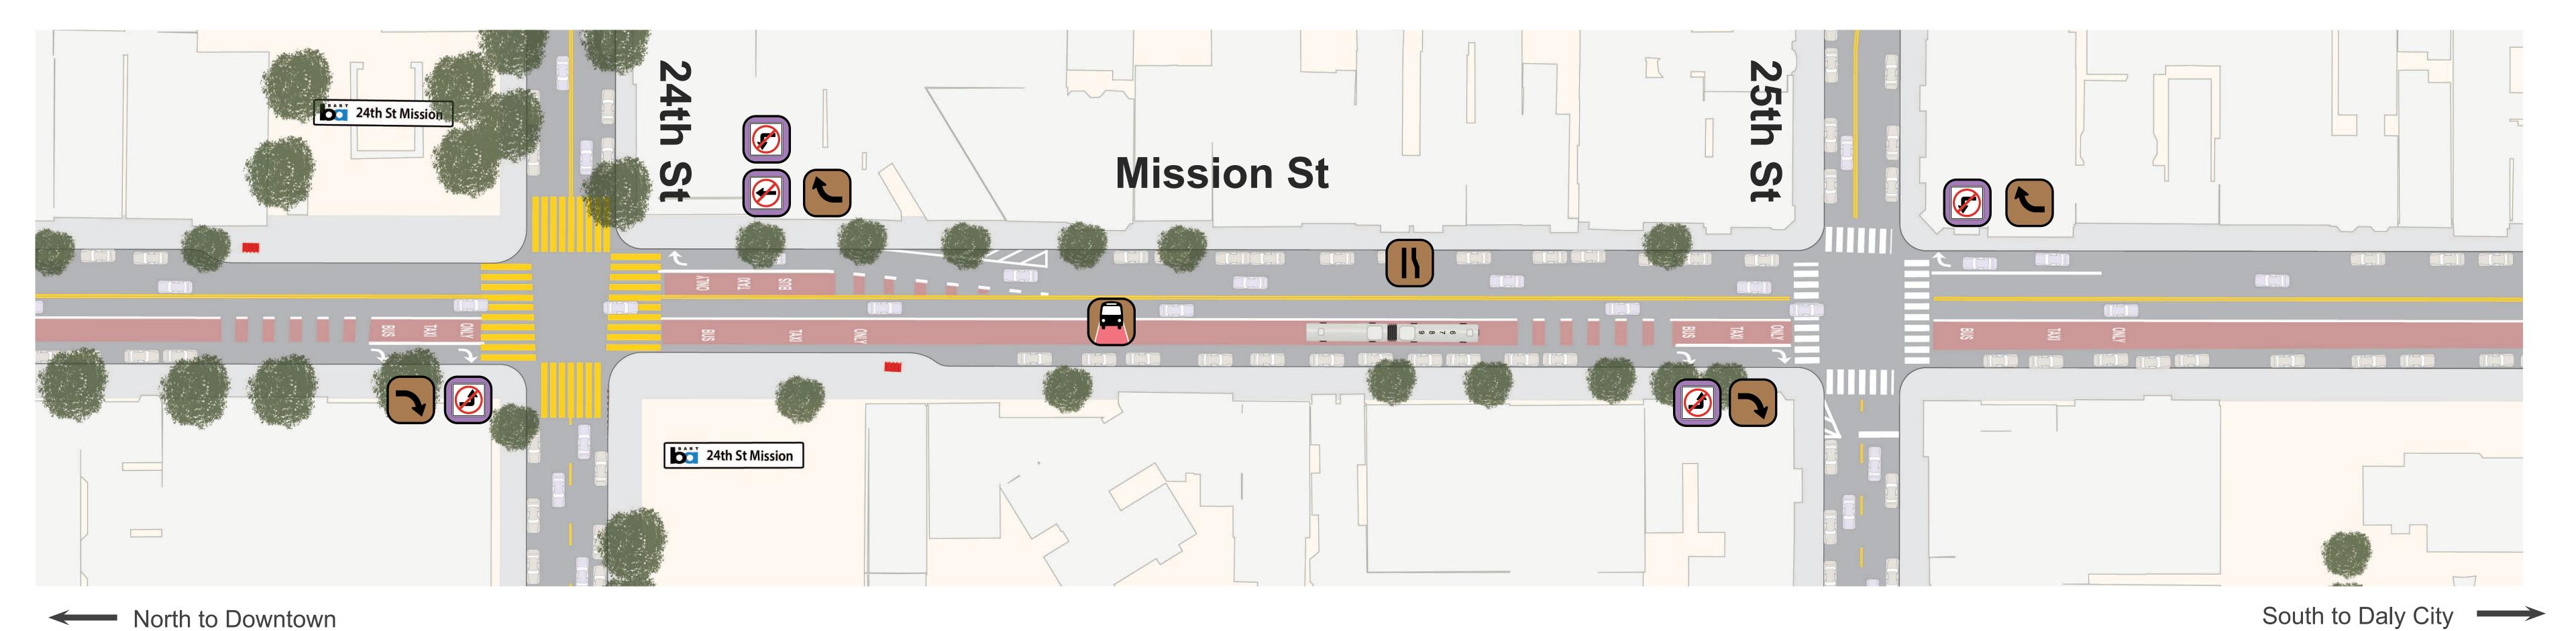

## MUNIFORWARD

Right Turn Only at northbound Mission and 24th St

VISION ZERO Traffic injury rank: #391

from Mission onto 24th St and from Mission onto 25th St

 @MuniForward f facebook.com/muniforward