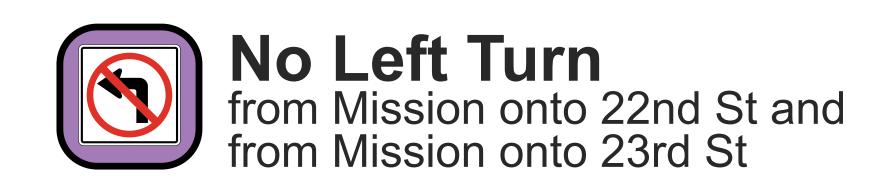

# Proposal Detail: 22nd to 23rd

## MUNIFORWARD

New Transit Lanes on southbound Mission from 13th St to Randall St

Reconfigure Lanes from 13th St to César Chávez St

Right Turn Only at northbound Mission and 22nd St

New Right Turn Pockets on Mission at 22nd St and at 23rd St