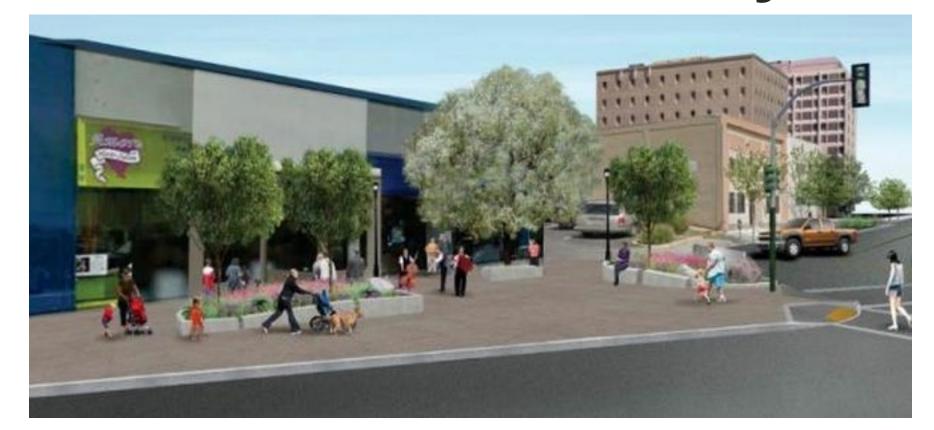

ht Turn Pockets on Mission at 22nd St and at 23rd St







Remove Stops at 23rd St







**Red Visibility Curbs** 









## Proposal Detail: 24th to 25th

## MUNIFORWARD









Right Turn Only at northbound Mission and 24th St



VISION ZERO Traffic injury rank: #391

from Mission onto 24th St and from Mission onto 25th St





 @MuniForward f facebook.com/muniforward

# Proposal Detail: 26th to César Chávez

## MUNIFORWARD





















## Proposal Detail: Precita to Valencia

#### MUNIFORWARD



New Transit Lanes on Mission from César Chávez St to Randall St



New Right Turn Pockets on northbound Mission at Precita Ave and on Mission at Fair Ave / Valencia St



Consolidate Stops on northbound Mission to one stop at Powers Ave









#### Valencia Green Gateway (SFPUC)







## Proposal Detail: 29th to 30th

### MUNIFORWARD



New Transit Lanes on Mission from César Chávez St to Randall St







Remove Stops on Mission at 29th St











# Proposal Detail: Kingston to Randall

#### MUNIFORWARD





New Right Turn Pockets on southbound Mission at 29th St



Relocate Stop on southbound Mission at Cortland Ave



New Traffic Signal at Randall St





Randall / Mission / San Jose Further redesign of intersection with Randall and San Jose under evaluation