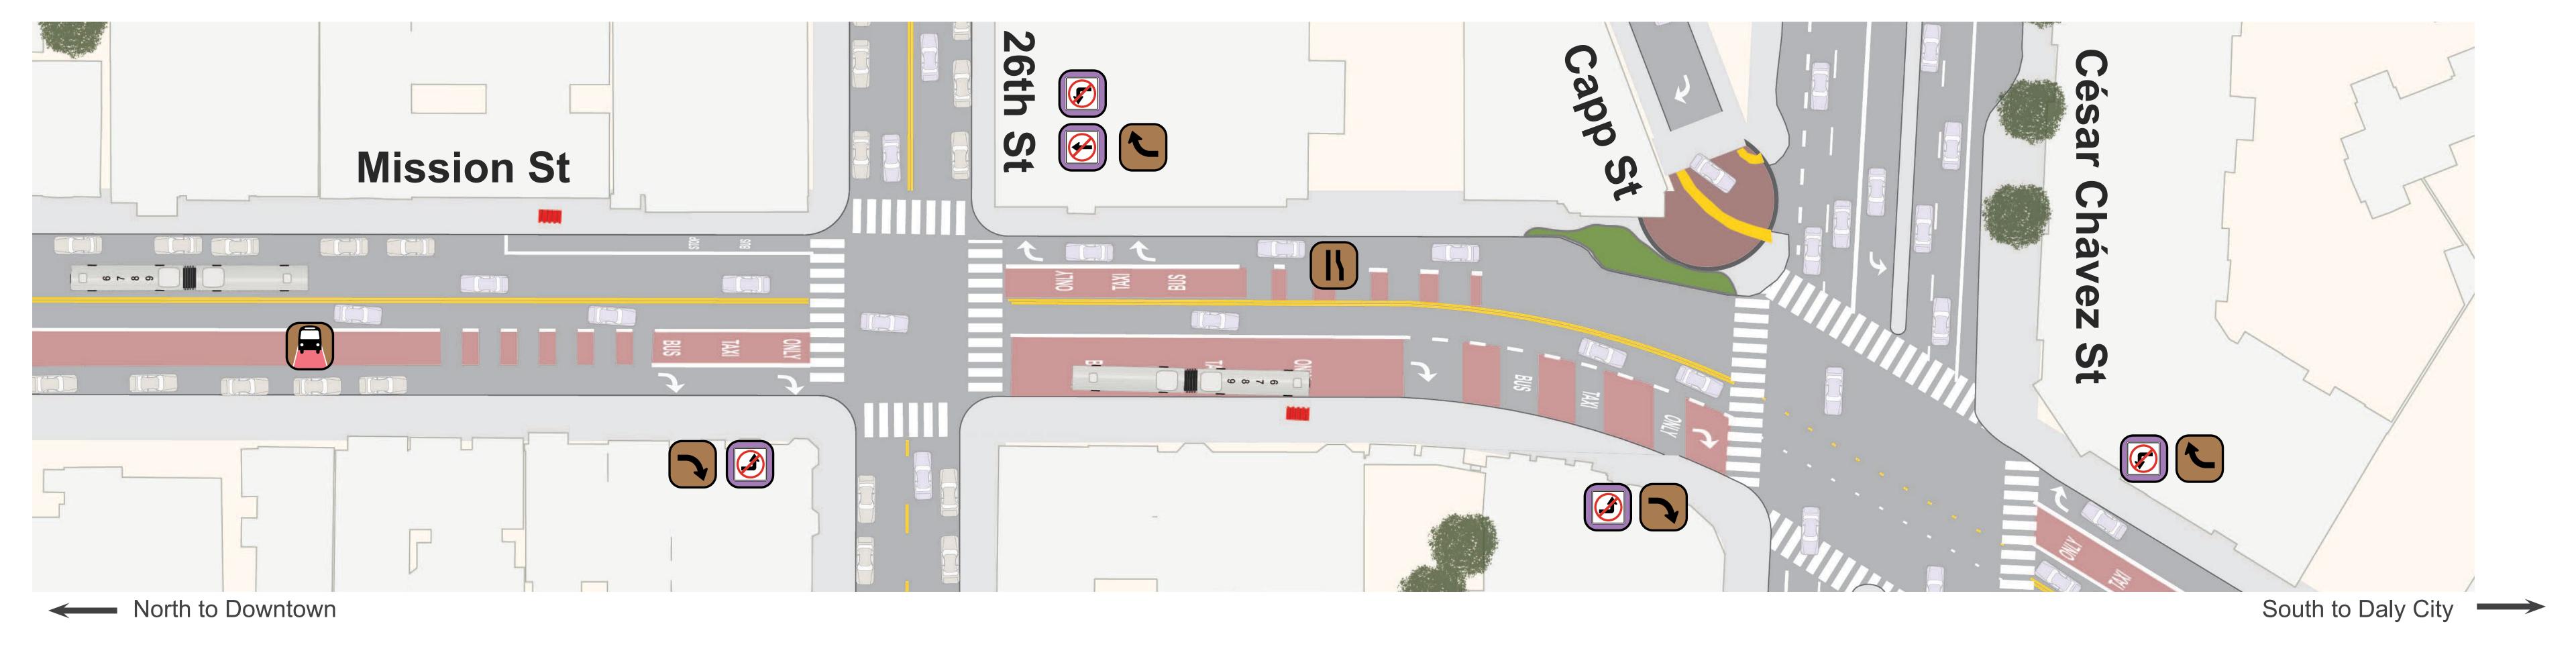

# Proposal Detail: 22nd to 23rd

## MUNIFORWARD



New Transit Lanes on southbound Mission from 13th St to Randall St



Reconfigure Lanes from 13th St to César Chávez St



Right Turn Only at northbound Mission and 22nd St



New Right Turn Pockets on Mission at 22nd St and at 23rd St







Remove Stops at 23rd St







**Red Visibility Curbs** 









## Proposal Detail: 24th to 25th

## MUNIFORWARD









Right Turn Only at northbound Mission and 24th St



VISION ZERO Traffic injury rank: #391

from Mission onto 24th St and from Mission onto 25th St





 @MuniForward f facebook.com/muniforward

# Proposal Detail: 26th to César Chávez

## MUNIFORWARD





















## Proposal Detail: Precita to Valencia

#### MUNIFORWARD



New Transit Lanes on Mission from César Chávez St to Randall St



New Right Turn Pockets on northbound Mission at Precita Ave and on Mission at Fair Ave / Valencia St



Consolidate Stops on northbound Mission to one stop at Powers Ave









#### Valencia Green Gateway (SFPUC)







## Proposal Detail: 29th to 30th

### MUNIFORWARD



New Transit Lanes on Mission from César Chávez St to Randall St







Remove Stops on Mission at 29th St











# Proposal Detail: Kingston to Randall

#### MUNIFORWARD





New Right Turn Pockets on southbound Mission at 29th St



Relocate Stop on southbound Mission at Cortland Ave



New Traffic Signal at Randall St





Randall / Mission / San Jose Further redesign of interse