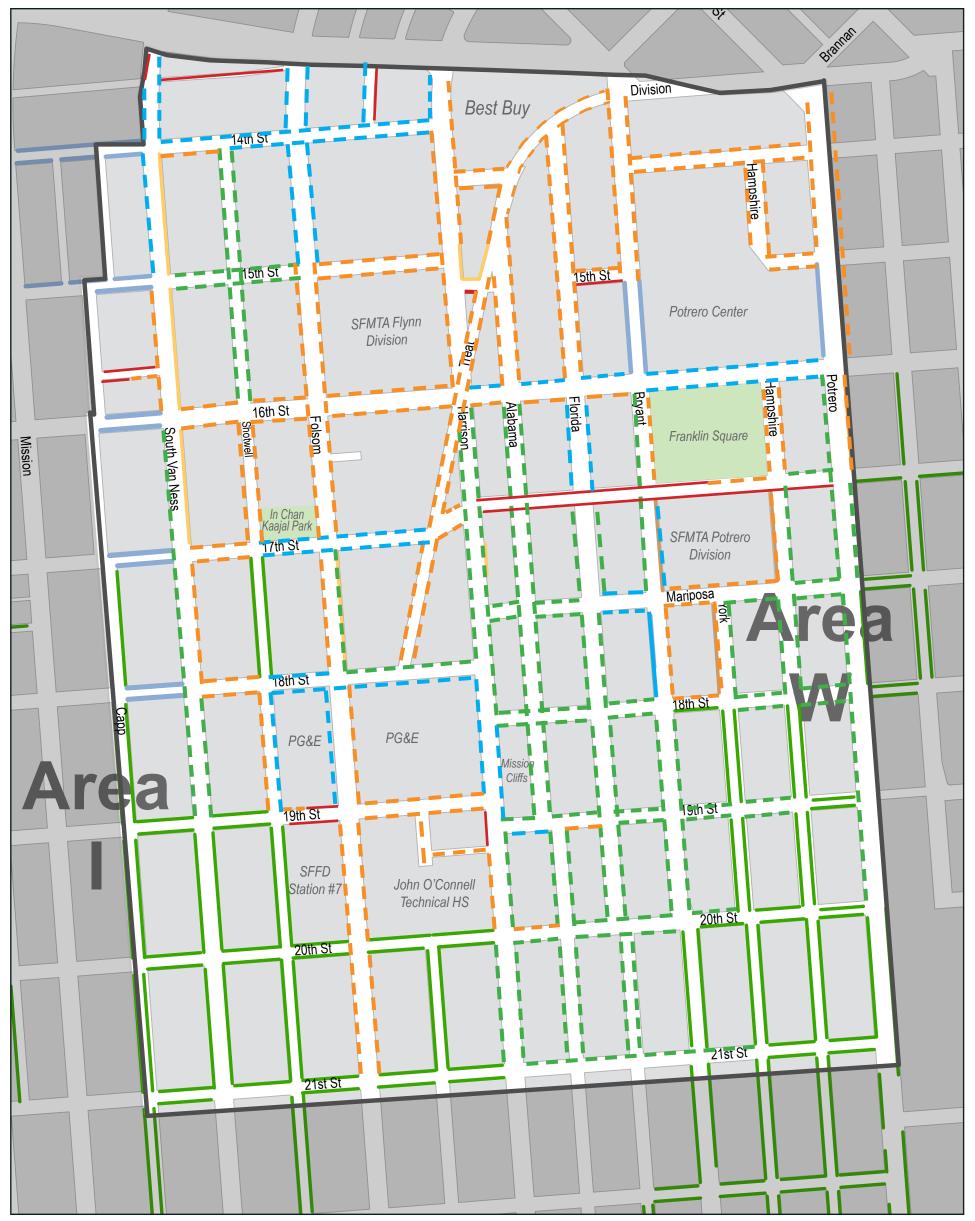

## Northeast Mission--Version with more timelimits & RPP Cumulative Existing & Prospective Daytime Regulations October 2019

Time Limited 1-hour, Mon-Sat, 7:00am-6:00pm Time Limited 4-hour, Mon-Sat, 9am-6pm

Time Limited 12-hour, Mon-Sun, 24 hours Residential Permit Parking 1-hour, Mon-Sat Area I 9:00am-6:00pm Area W 8:00am-6:00pm

Residential Permit Parking 2-hour, Mon-Sat Area I 9:00am-6:00pm Area W 8:00am-6:00pm

\*\*Recommend new meters have no time limit to offer more flexibility. Time limits may be imposed if data demonstrates constantly paid up by commuters

Paid

2-hour, Mon-Sat, 9:00am-6:00pm \* Meter start time and time limit may vary depending on meter cap color

NE Mission Boundary

MAP OF FEEDBACK FROM COMMUNITY MEMBERS