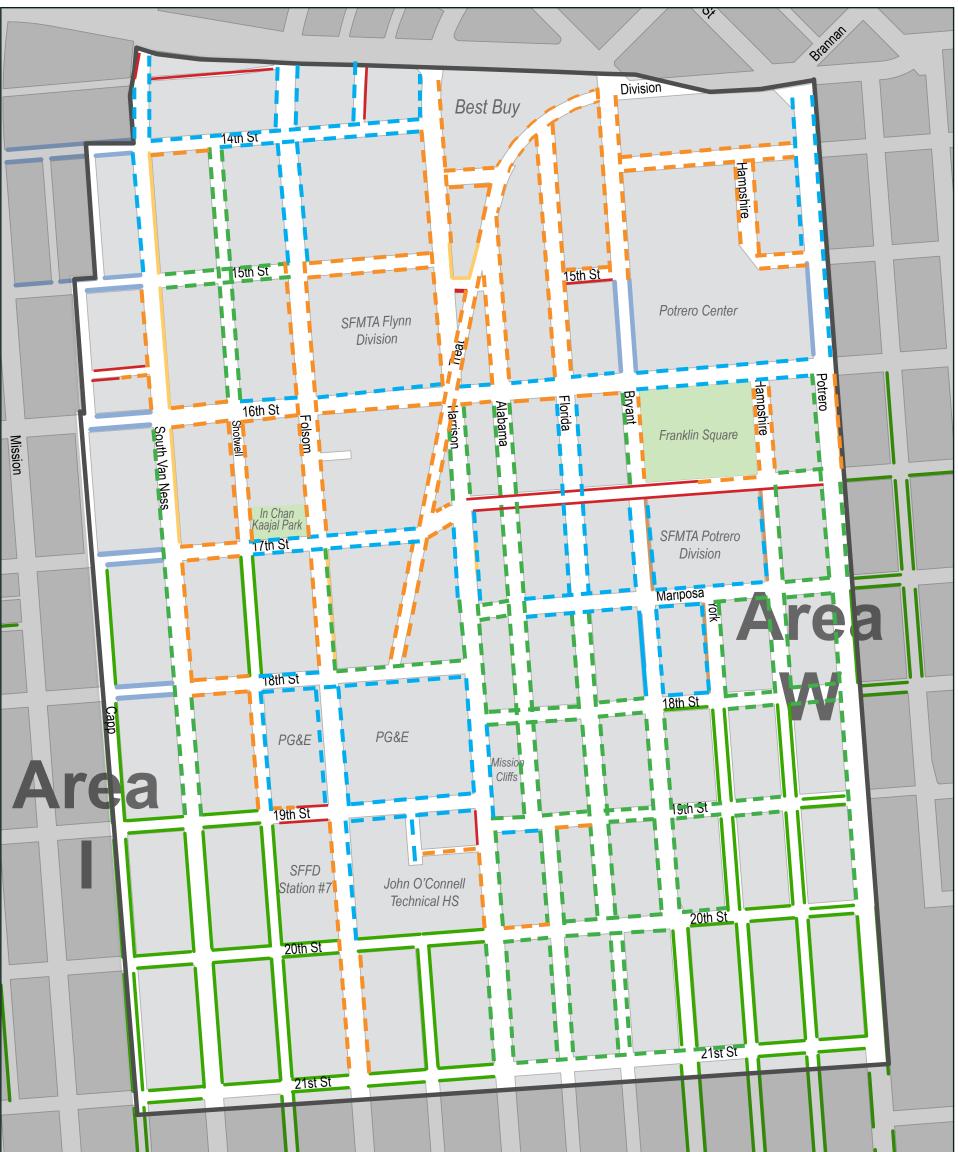

## Northeast Mission--Version with more meters Cumulative Existing & Prospective Daytime Regulations October 2019

- Time Limited 1-hour, Mon-Sat, 7:00am-6:00pm Time Limited 4-hour, Mon-Sat, 9am-6pm
- Time Limited 12-hour, Mon-Sun, 24 hours

Residential Permit Parking 1-hour, Mon-Sat Area I 9:00am-6:00pm Area W 8:00am-6:00pm

Residential Permit Parking 2-hour, Mon-Sat Area I 9:00am-6:00pm Area W 8:00am-6:00pm

\*\*Recommend new meters have no time limit to offer more flexibility. Time limits may be imposed if data demonstrates constantly paid up by commuters

Paid

2-hour, Mon-Sat, 9:00am-6:00pm \* Meter start time and time limit may vary depending on meter cap color

NE Mission Boundary