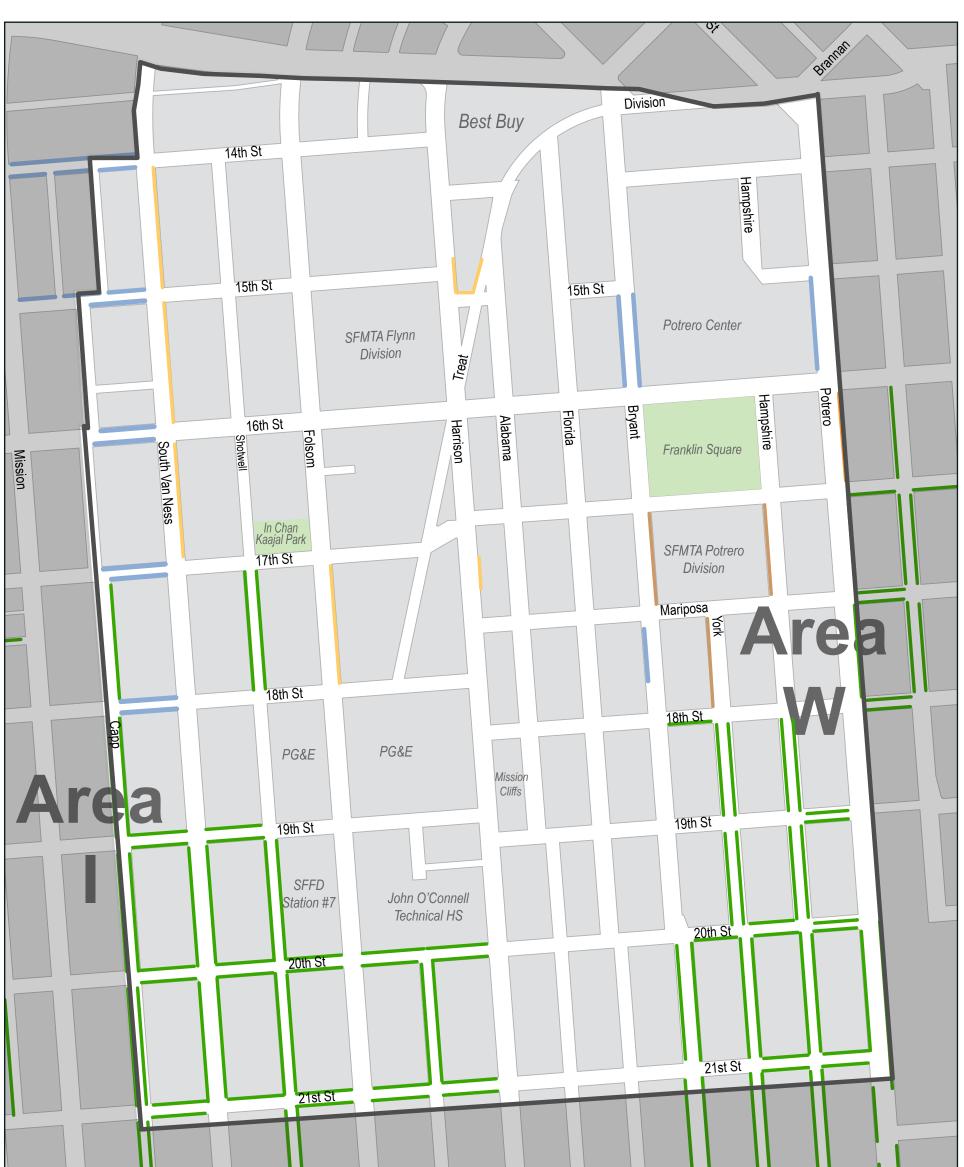

## Northeast Mission Existing Daytime Regulations May 2019

 Time Limited 1-hour, Mon-Sat, 7:00am-6:00pm

Time Limited 2-hour, Mon-Sat, 7:00am-6:00pm

 Time Limited 12-hour, Mon-Sun, 24 hours  Residential Permit Parking 1-hour, Mon-Sat Area I 9:00am-6:00pm Area W 8:00am-6:00pm

Residential Permit Parking 2-hour, Mon-Sat Area I 9:00am-6:00pm Area W 8:00am-6:00pm Paid 2-hour, Mon-Sat, 9:00am-6:00pm \* Meter start time and time limit may vary depending on meter cap color

**NE Mission Boundary** 

0.08

miles

Scale 1:4,208

MAP OF FEEDBACK FROM COMMUNITY MEMBERS