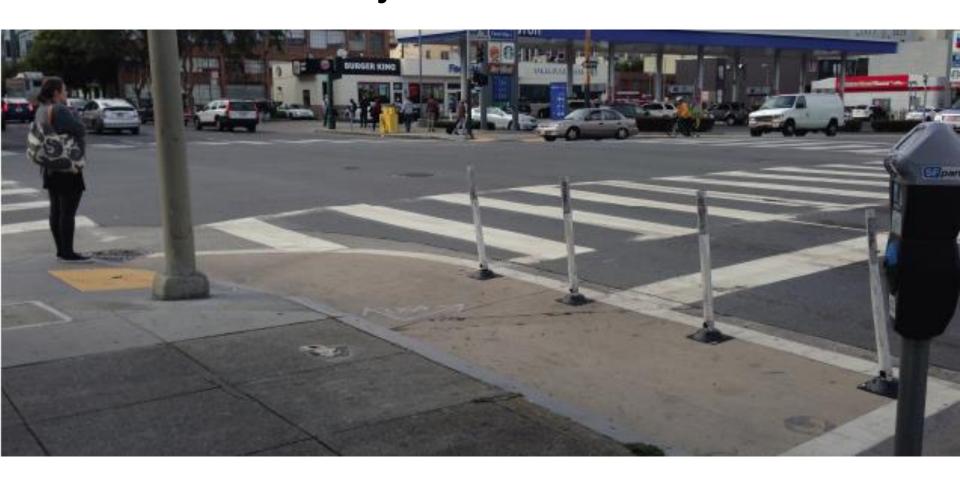

r 14, 2016



### Project Area



7<sup>th</sup> Street Market to Cleveland

8<sup>th</sup> Street Market to Harrison



### **Project Goal**





The goal of the 7th & 8th Streets Safety Project is to increase safety and comfort for everyone.



### **Key Considerations**



Community Vision & Development Guidelines



Vision Zero San Francisco



Mayor's Directive



Working towards Vision Zero

- High Injury Corridors · High Injury Intersections Project Area



### Phased Implementation

Near-Term
Phase 1
Implementation
(Market to
Folsom)

Near-Term
Phase 2
Implementation
(Folsom to
Townsend)

Long-Term Streetscape



## Near-Term Improvements: Parking-Protected Bikeway





### Near-Term Improvements: Travel Lane Reduction





## Near-Term Improvements Pedestrian Safety Enhancements





# Near-Term Improvements Bicycling Enhancements



Image: Google



# Near-Term Improvements Transit Boarding Islands





### 19-Polk Route Changes





### Near-Term Transit Improvements



Market Street **Transit Priority Treatments**  Bus lane between Mission and Market Boarding islands reduce conflicts and delay

Mission Street



#### What We've Heard So Far

Door-to-Door



Open House



**Bus Stops** 





Stakeholder Meetings



Mailing Lists



Social Media



### Next Steps





Thank you!

Questions?

Will Tabajonda will.tabajonda@sfmta.com 415-701-4452