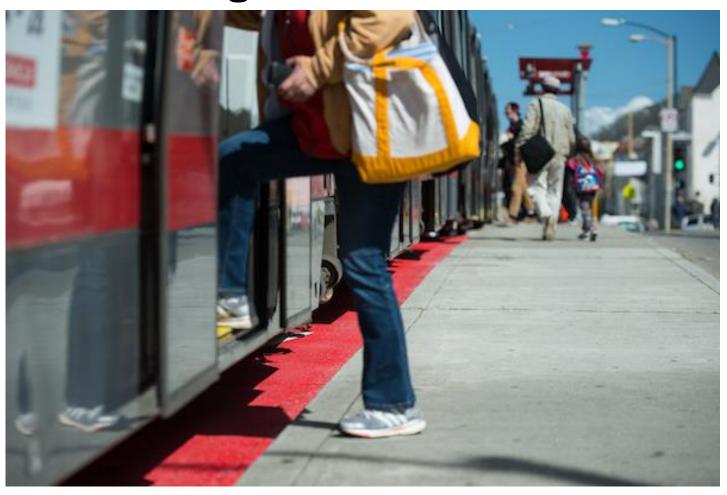

# **Project Goal**





The goal of the 7th & 8th Streets Safety Project is to increase safety and comfort for everyone.



### **Key Considerations**



Community Vision & Development Guidelines



Vision Zero San Francisco



Mayor's Directive



Working towards Vision Zero

- High Injury Corridors · High Injury Intersections Project Area



### Phased Implementation

Near-Term
Phase 1
Implementation
(Market to
Folsom)

Near-Term
Phase 2
Implementation
(Folsom to
Townsend)

Long-Term Streetscape



## Near-Term Improvements: Parking-Protected Bikeway





### Near-Term Improvements: Travel Lane Reduction





## Near-Term Improvements Pedestrian Safety Enhancements





# Near-Term Improvements Bicycling Enhancements



Image: Google



# Near-Term Improvements Transit Boarding Islands





### 19-Polk Route Changes





### Near-Term Transit Improvements



Market Street **Transit Priority Treatments**  Bus lane between Mission and Market Boarding islands reduce conflicts and delay

Mission Street



#### What We've Heard So Far

Door-to-Door



Open House



**Bus Stops** 





Stakeholder Meetings



Mailing Lists



Social Media



### Next Steps





Thank you!

Questions?

Will Tabajonda will.tabajonda@sfmta.com 415-701-4452