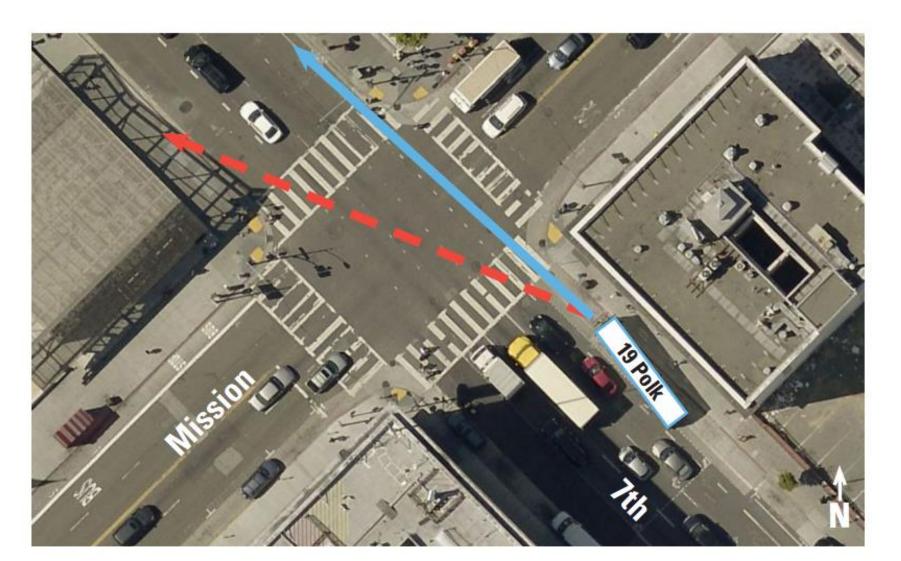

l of the 7th & 8th Streets Safety Project is to increase safety and comfort for everyone.



### **Key Considerations**



Community Vision & Development Guidelines



Vision Zero San Francisco



Mayor's Directive



Working towards Vision Zero

- High Injury Corridors · High Injury Intersections Project Area



### Phased Implementation

Near-Term
Phase 1
Implementation
(Market to
Folsom)

Near-Term
Phase 2
Implementation
(Folsom to
Townsend)

Long-Term Streetscape



## Near-Term Improvements: Parking-Protected Bikeway





### Near-Term Improvements: Travel Lane Reduction





## Near-Term Improvements Pedestrian Safety Enhancements





# Near-Term Improvements Bicycling Enhancements



Image: Google



# Near-Term Improvements Transit Boarding Islands





### 19-Polk Route Changes





### Near-Term Transit Improvements



Market Street **Transit Priority Treatments**  Bus lane between Mission and Market Boarding islands reduce conflicts and delay

Mission Street



#### What We've Heard So Far

Door-to-Door



Open House



**Bus Stops** 





Stakeholder Meetings



Mailing Lists



Social Media



### Next Steps





Thank you!

Questions?

Will Tabajonda will.tabajonda@sfmta.com 415-701-4452