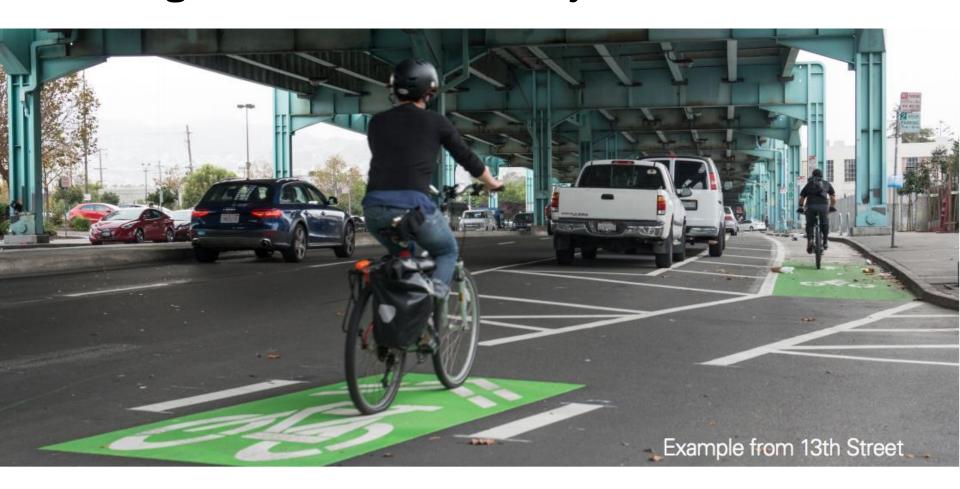

p>th</sup> Street & 8<sup>th</sup> Street Safety Projects

Will Tabajonda
Sustainable Streets Division, SFMTA

October 14, 2016



### Project Area



7<sup>th</sup> Street Market to Cleveland

8<sup>th</sup> Street Market to Harrison



### **Project Goal**





The goal of the 7th & 8th Streets Safety Project is to increase safety and comfort for everyone.



### **Key Considerations**



Community Vision & Development Guidelines



Vision Zero San Francisco



Mayor's Directive



Working towards Vision Zero

- High Injury Corridors · High Injury Intersections Project Area



### Phased Implementation

Near-Term
Phase 1
Implementation
(Market to
Folsom)

Near-Term
Phase 2
Implementation
(Folsom to
Townsend)

Long-Term Streetscape



## Near-Term Improvements: Parking-Protected Bikeway





### Near-Term Improvements: Travel Lane Reduction





## Near-Term Improvements Pedestrian Safety Enhancements





# Near-Term Improvements Bicycling Enhancements



Image: Google



# Near-Term Improvements Transit Boarding Islands





### 19-Polk Route Changes





### Near-Term Transit Improvements



Market Street **Transit Priority Treatments**  Bus lane between Mission and Market Boarding islands reduce conflicts and delay

Mission Street



#### What We've Heard So Far

Door-to-Door



Open House



**Bus Stops** 





Stakeholder Meetings



Mailing Lists



Social Media



### Next Steps





Thank you!

Questions?

Will Tabajonda will.tabajonda@sfmta.com 415-701-4452