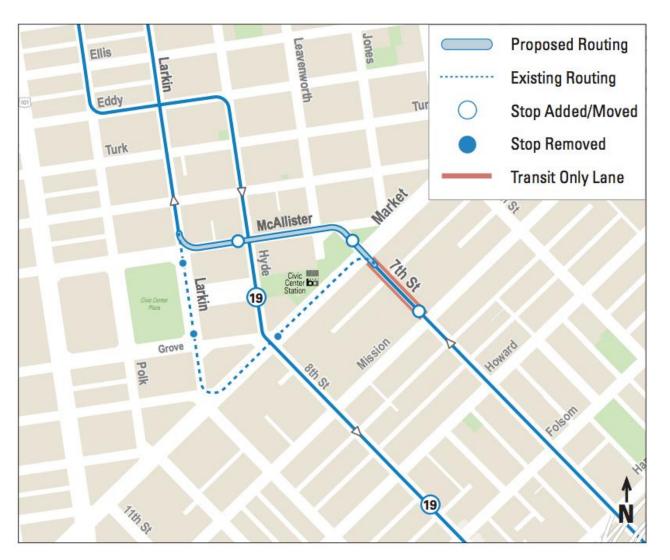

t is to increase safety and comfort for everyone.



### **Key Considerations**



Community Vision & Development Guidelines



Vision Zero San Francisco



Mayor's Directive



Working towards Vision Zero

- High Injury Corridors · High Injury Intersections Project Area



### Phased Implementation

Near-Term
Phase 1
Implementation
(Market to
Folsom)

Near-Term
Phase 2
Implementation
(Folsom to
Townsend)

Long-Term Streetscape



## Near-Term Improvements: Parking-Protected Bikeway





### Near-Term Improvements: Travel Lane Reduction





## Near-Term Improvements Pedestrian Safety Enhancements





# Near-Term Improvements Bicycling Enhancements



Image: Google



# Near-Term Improvements Transit Boarding Islands





### 19-Polk Route Changes





### Near-Term Transit Improvements



Market Street **Transit Priority Treatments**  Bus lane between Mission and Market Boarding islands reduce conflicts and delay

Mission Street



#### What We've Heard So Far

Door-to-Door



Open House



**Bus Stops** 





Stakeholder Meetings



Mailing Lists



Social Media



### Next Steps





Thank you!

Questions?

Will Tabajonda will.tabajonda@sfmta.com 415-701-4452