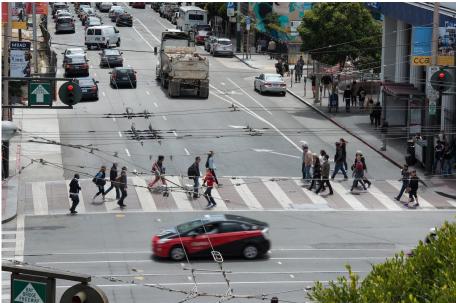

# 7<sup>th</sup> Street & 8<sup>th</sup> Street Safety Projects

Will Tabajonda
Sustainable Streets Division, SFMTA

October 14, 2016



### Project Area



7<sup>th</sup> Street Market to Cleveland

8<sup>th</sup> Street Market to Harrison



### **Project Goal**





The goal of the 7th & 8th Streets Safety Project is to increase safety and comfort for everyone.



### **Key Considerations**



Community Vision & Development Guidelines



Vision Zero San Francisco



Mayor's Directive



Working towards Vision Zero

- High Injury Corridors · High Injury Intersections Project Area



### Phased Implementation

Near-Term
Phase 1
Implementation
(Market to
Folsom)

Near-Term
Phase 2
Implementation
(Folsom to
Townsend)

Long-Term Streetscape



## Near-Term Improvements: Parking-Protected Bikeway





### Near-Term Improvements: Travel Lane Reduction





## Near-Term Improvements Pedestrian Safety Enhancements





# Near-Term Improvements Bicycling Enhancements



Image: Google



# Near-Term Improvements Transit Boarding Islands





### 19-Polk Route