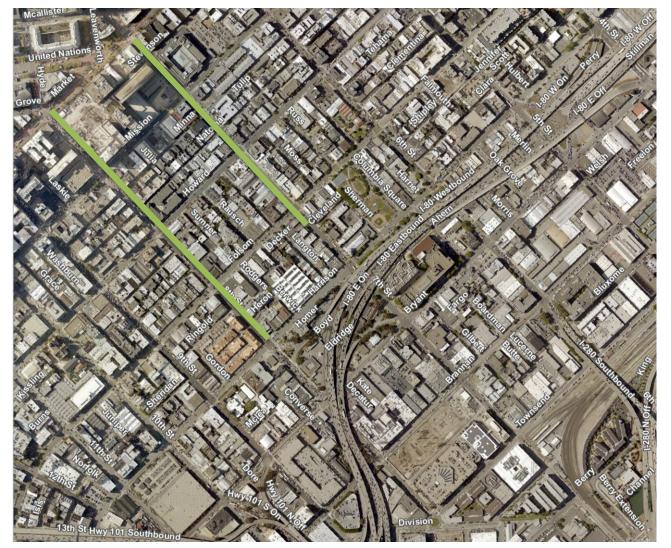

### Project Area

7<sup>th</sup> Street Market to Cleveland

8<sup>th</sup> Street Market to Harrison