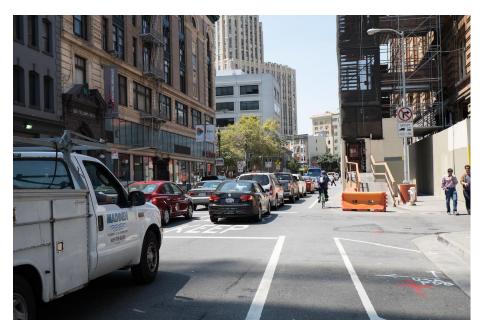

# 7<sup>th</sup> Street & 8<sup>th</sup> Street Safety Projects

Will Tabajonda
Sustainable Streets Division, SFMTA

October 14, 2016



### Project Area



7<sup>th</sup> Street Market to Cleveland

8<sup>th</sup> Street Market to Harrison



### **Project Goal**





The goal of the 7th & 8th Streets Safety Project is to increase safety and comfort for everyone.



### **Key Considerations**



Community Vision & Development Guidelines



Vision Zero San Francisco



Mayor's Directive



Working towards Vision Zero

- High Injury Corridors · High Injury Intersections Project Area



### Phased Implementation

Near-Term
Phase 1
Implementation
(Market to
Folsom)

Near-Term
Phase 2
Implementation
(Folsom to
Townsend)

Long-Term Streetscape



## Near-Term Improvements: Parking-Protected Bikeway





### Near-Term Improvements: Travel Lane Reduction





## Near-Term Improvements Pedestrian Safety Enhancements





# Near-Term Improvements Bicycling Enhancements



Image: Google



# Near-Term Improvements Transit Boarding Islands





### 19-Polk Rout