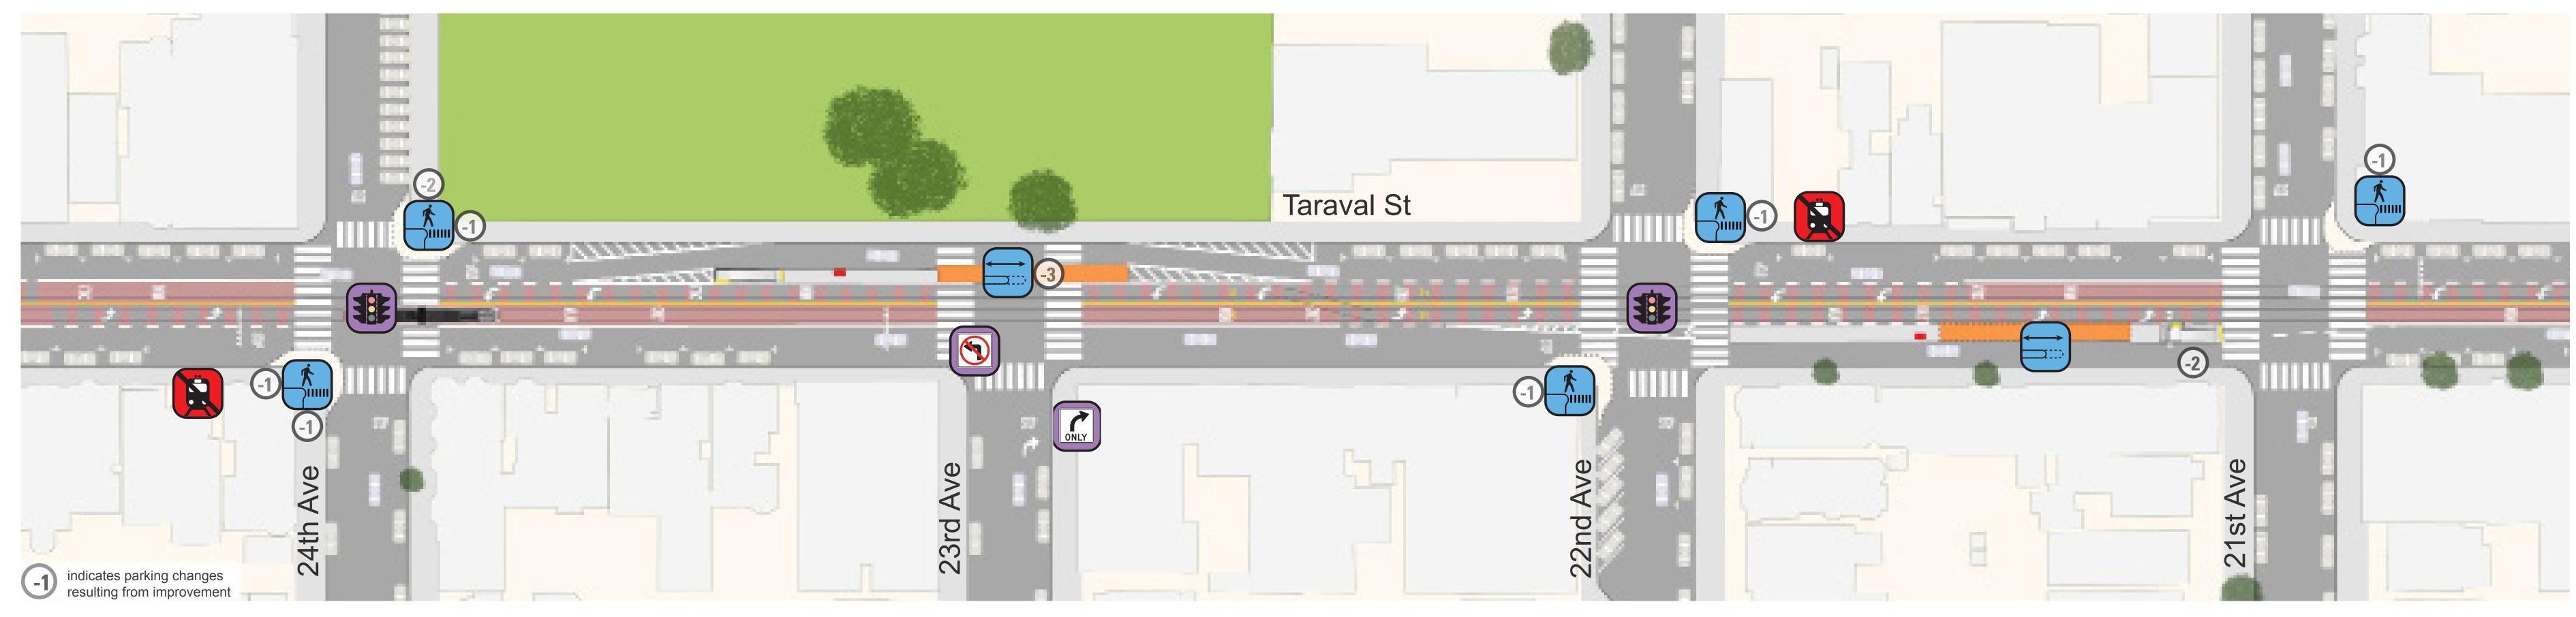

## Proposal Detail: 24th Ave to 21st Ave

#### MUNIFORWARD

No Left Turn onto Taraval Street from 23rd Ave

Remove Stops at 22nd Ave and at 24th Ave

Right Turn Only onto Taraval Street from 36th Ave

New Traffic Signals at 22nd Ave and at 24th Ave

West to SF Zoo