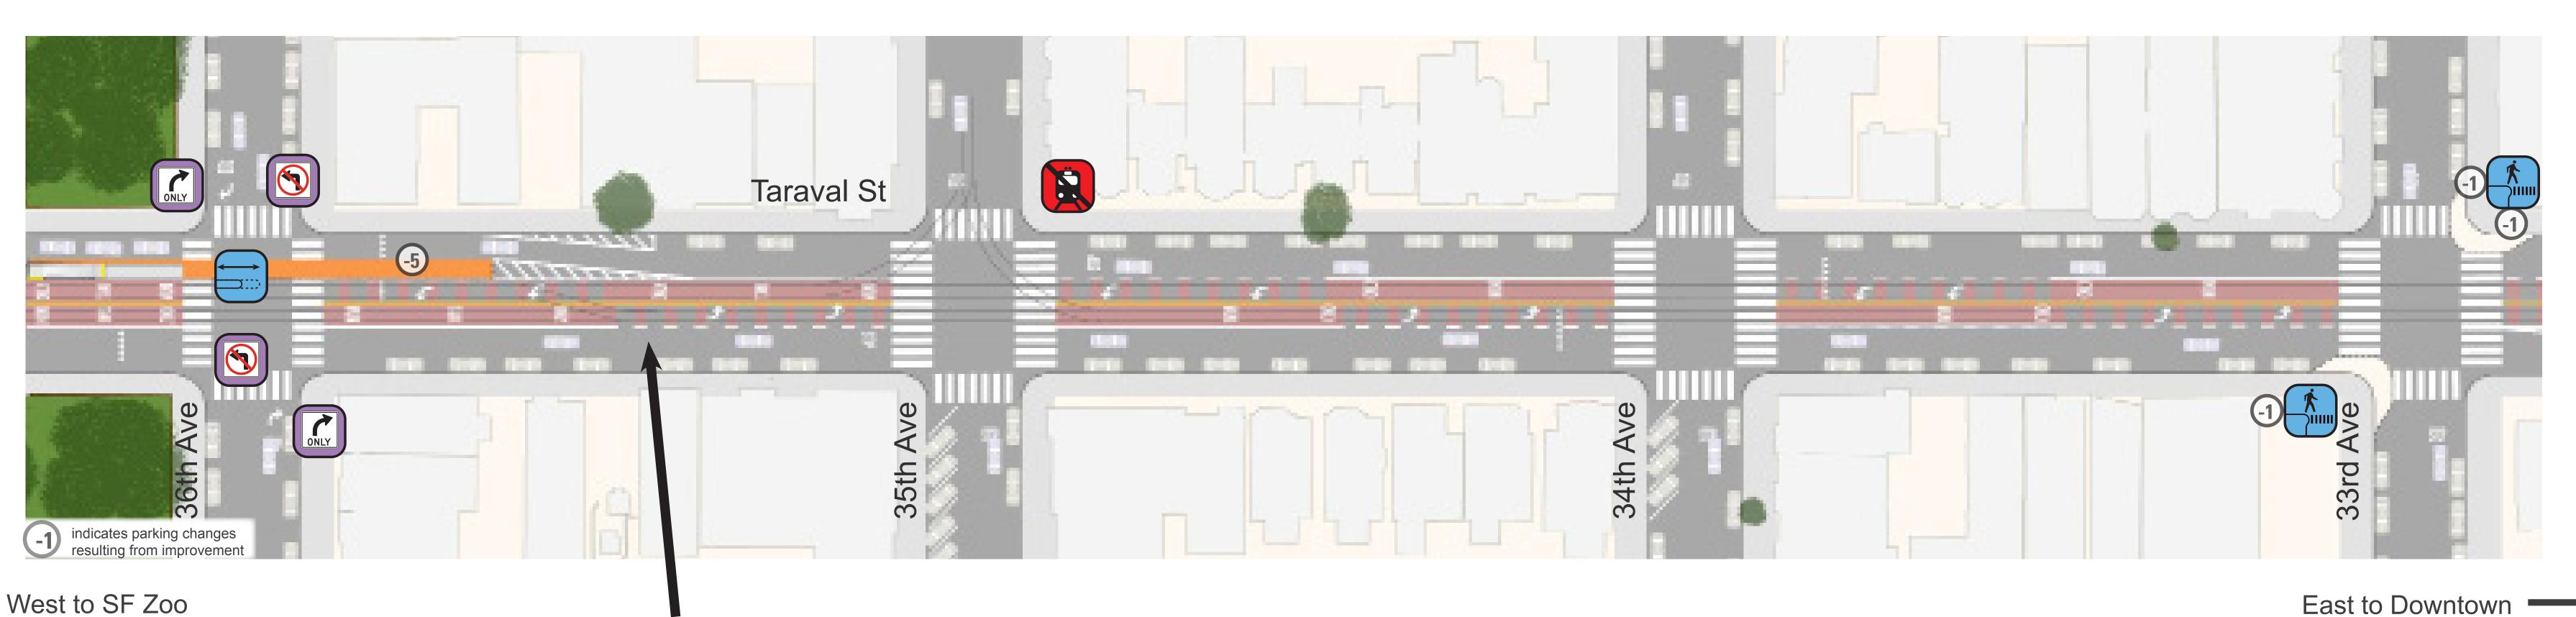

# Proposal Detail: 36th Ave to 33rd Ave

# MUNIFORWARD

No Left Turn onto Taraval from 36th Ave

New Pedestrian Bulbs at 33rd Ave

Pilot Location
Advanced Stop Bar
and Signage
(Boarding Island would
not be installed if pilot is
successful)