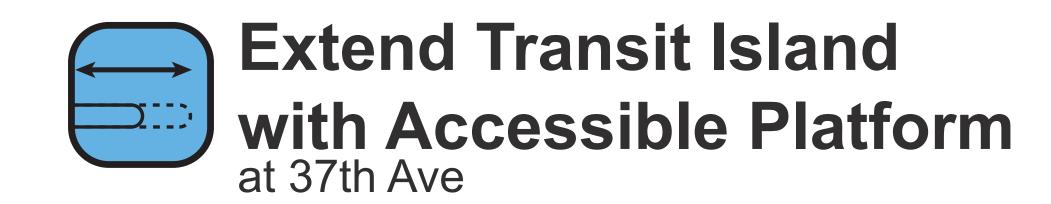

# Proposal Detail: 46th Ave to 43rd Ave

# MUNIFORWARD



Ulloa St

South to SF

### Proposal Detail: 43rd Ave to 40th Ave







### Proposal Detail: 39th Ave to Sunset Ave



















# Proposal Detail: 36th Ave to 33rd Ave

# MUNIFORWARD







No Left Turn onto Taraval from 36th Ave



New Pedestrian Bulbs at 33rd Ave





Pilot Location
Advanced Stop Bar
and Signage
(Boarding Island would
not be installed if pilot is
successful)







### Proposal Detail: 32nd Ave to 29th Ave







# Proposal Detail: 28th Ave to 25th Ave













## Proposal Detail: 24th Ave to 21st Ave

#### MUNIFORWARD







No Left Turn onto Taraval Street from 23rd Ave



Remove Stops at 22nd Ave and at 24th Ave



Right Turn Only onto Taraval Street from 36th Ave



New Traffic Signals at 22nd Ave and at 24th Ave



West to SF Zoo

East to Downtown ----



# Proposal Detail: 20th Ave to 17th Ave

### MUNIFORWARD



New Pedestrian Bulbs at 20th Ave



New Traffic Signals