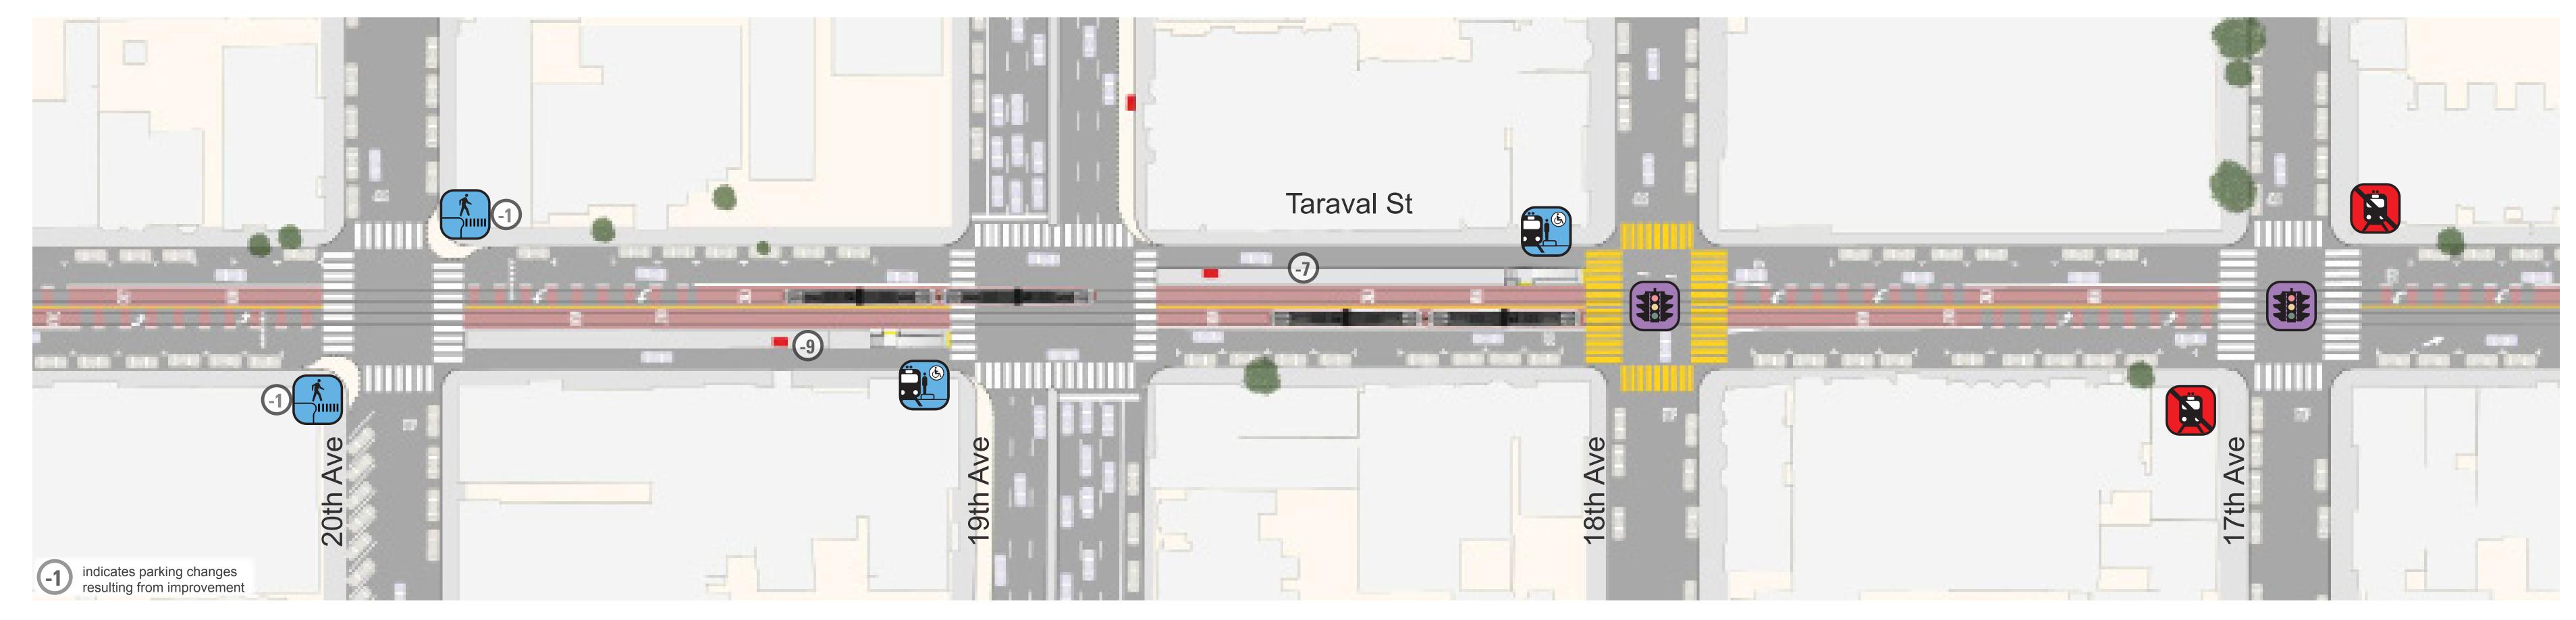

# Proposal Detail: 20th Ave to 17th Ave

### MUNIFORWARD

New Pedestrian Bulbs at 20th Ave

New Traffic Signals at 17th Ave and at 18th Ave

New Boarding Islands
w/ high-level accessible platform
at 19th Ave

Remove Stops at 17th Ave

West to SF Zoo

East to Downtown