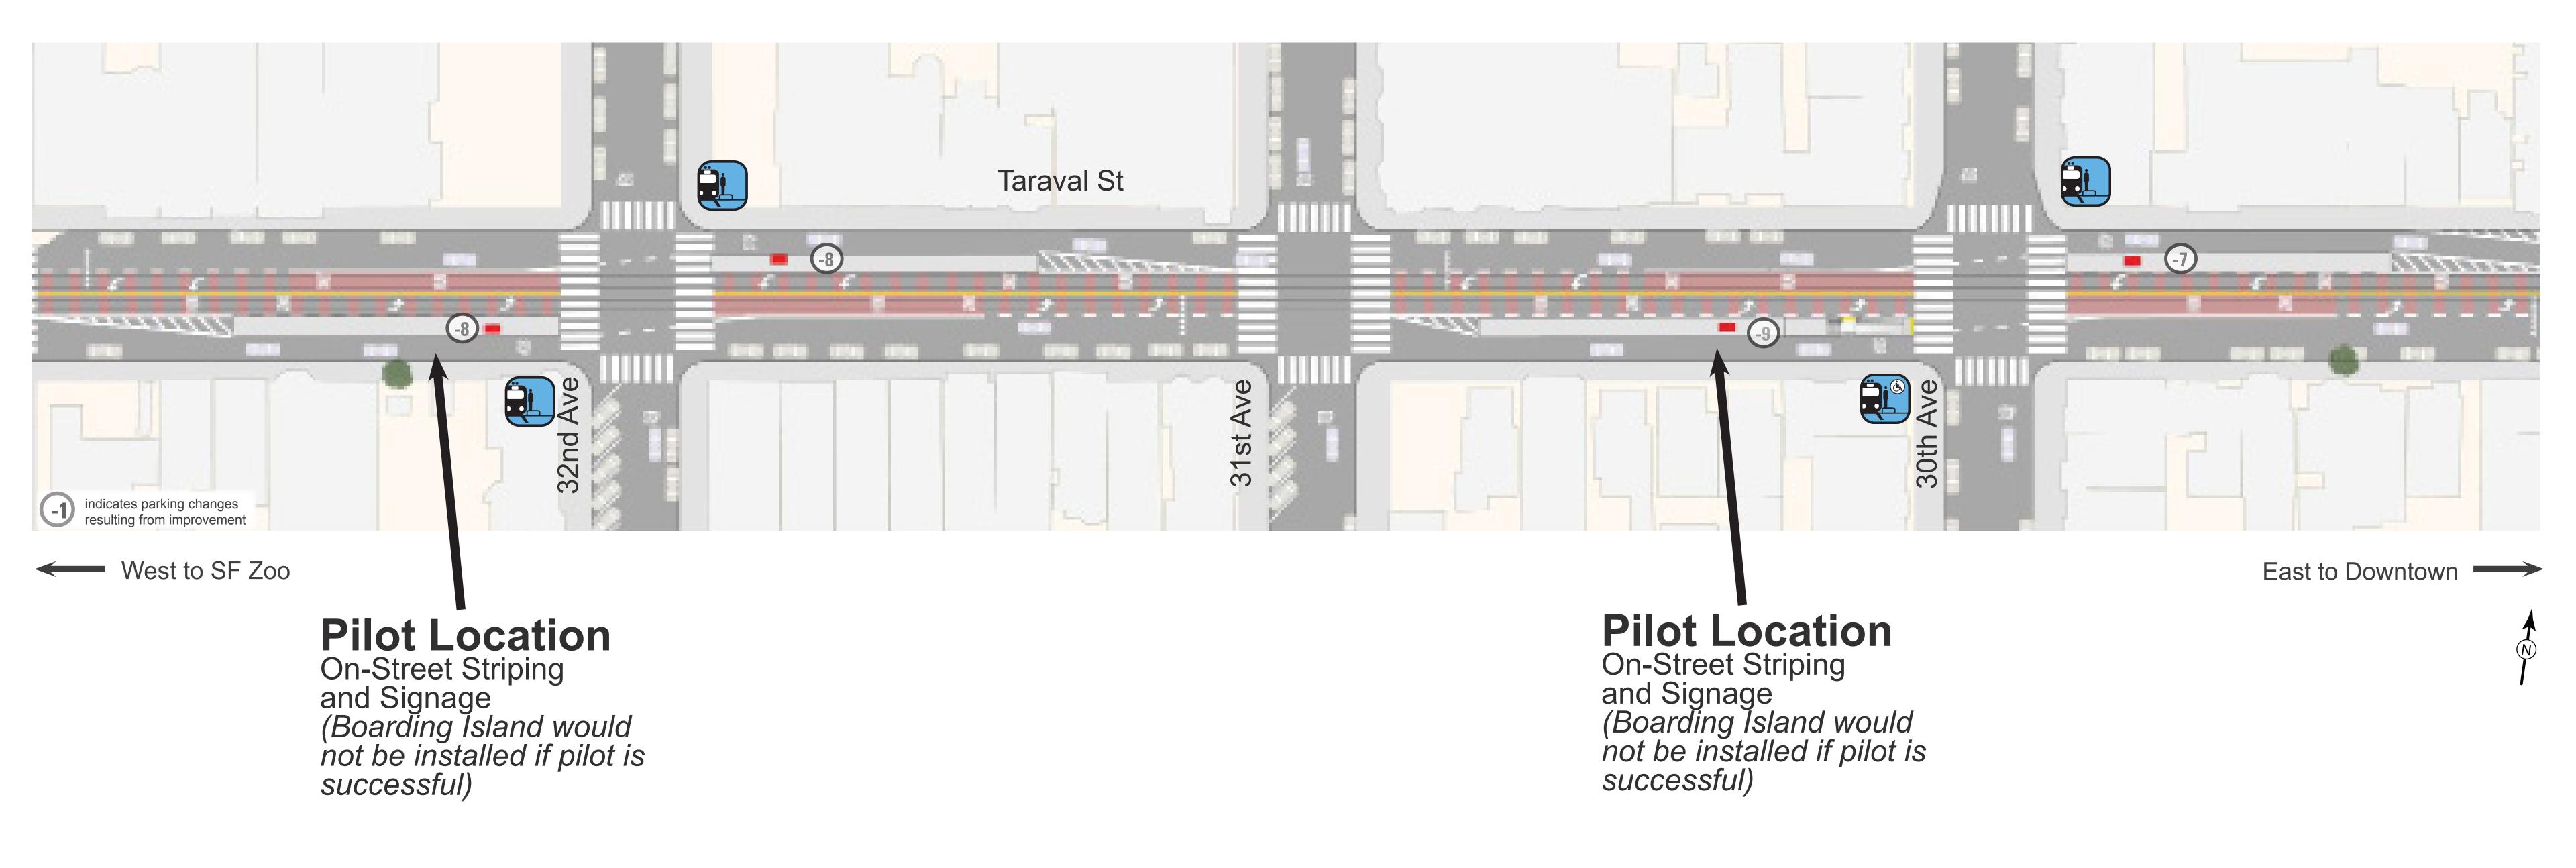

# Proposal Detail: 46th Ave to 43rd Ave

# MUNIFORWARD



Ulloa St

South to SF

### Proposal Detail: 43rd Ave to 40th Ave







### Proposal Detail: 39th Ave to Sunset Ave



















# Proposal Detail: 36th Ave to 33rd Ave

# MUNIFORWARD







No Left Turn onto Taraval from 36th Ave



New Pedestrian Bulbs at 33rd Ave





Pilot Location
Advanced Stop Bar
and Signage
(Boarding Island would
not be installed if pilot is
successful)







### Proposal Detail: 32nd Ave to 29th Ave







# Proposal Detail: 28th Ave to 25th Ave













## Proposal Detail: 24th Ave to 21st Ave

#### MUNIFORWARD







No Left Turn onto Taraval Street from 23rd Ave



Remove Stops at 22nd Ave and at 24th Ave



Right Turn Only onto Taraval Street from 36th Ave



New Traffic Signals at 22nd Ave and at 24th Ave



West to SF Zoo

East to Downtown ----



# Proposal Detail: 20th Ave to 17th Ave

### MUNIFORWARD



New Pedestrian Bulbs at 20th Ave



New Traffic Signals at 17th Ave and at 18th Ave



New Boarding Islands
w/ high-level accessible platform
at 19th Ave



Remove Stops at 17th Ave



West to SF Zoo

East to Downtown



# Proposal Detail: 16th Ave to 14th Ave