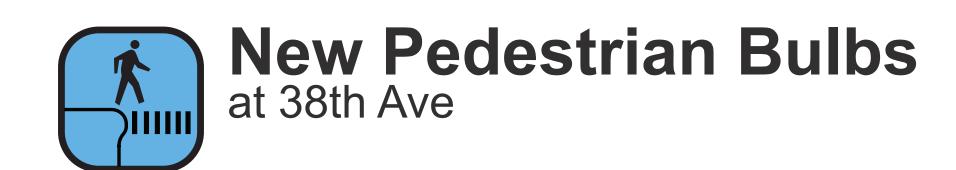

# Proposal Detail: 46th Ave to 43rd Ave

# MUNIFORWARD



Ulloa St

South to SF

### Proposal Detail: 43rd Ave to 40th Ave







### Proposal Detail: 39th Ave to Sunset Ave



















# Proposal Detail: 36th Ave to 33rd Ave

# MUNIFORWARD







No Left Turn onto Taraval from 36th Ave



New Pedestrian Bulbs at 33rd Ave





Pilot Location
Advanced Stop Bar
and Signage
(Boarding Island would
not be installed if pilot is
successful)







### Proposal Detail: 32nd Ave to 29th Ave







# Proposal Detail: 28th Ave to 25th Ave













## Proposal Detail: 24th Ave to 21st Ave

#### MUNIFORWARD







No Left Turn onto Taraval Street from 23rd Ave



Remove Stops at 22nd Ave and at 24th Ave



Right Turn Only onto Taraval Street from 36th Ave



New Traffic Signals at 22nd Ave and at 24th Ave



West to SF Zoo

East to Downtown ----



# Proposal Detail: 20th Ave to 17th Ave

### MUNIFORWARD



New Pedestrian Bulbs at 20th Ave



New Traffic Signals at