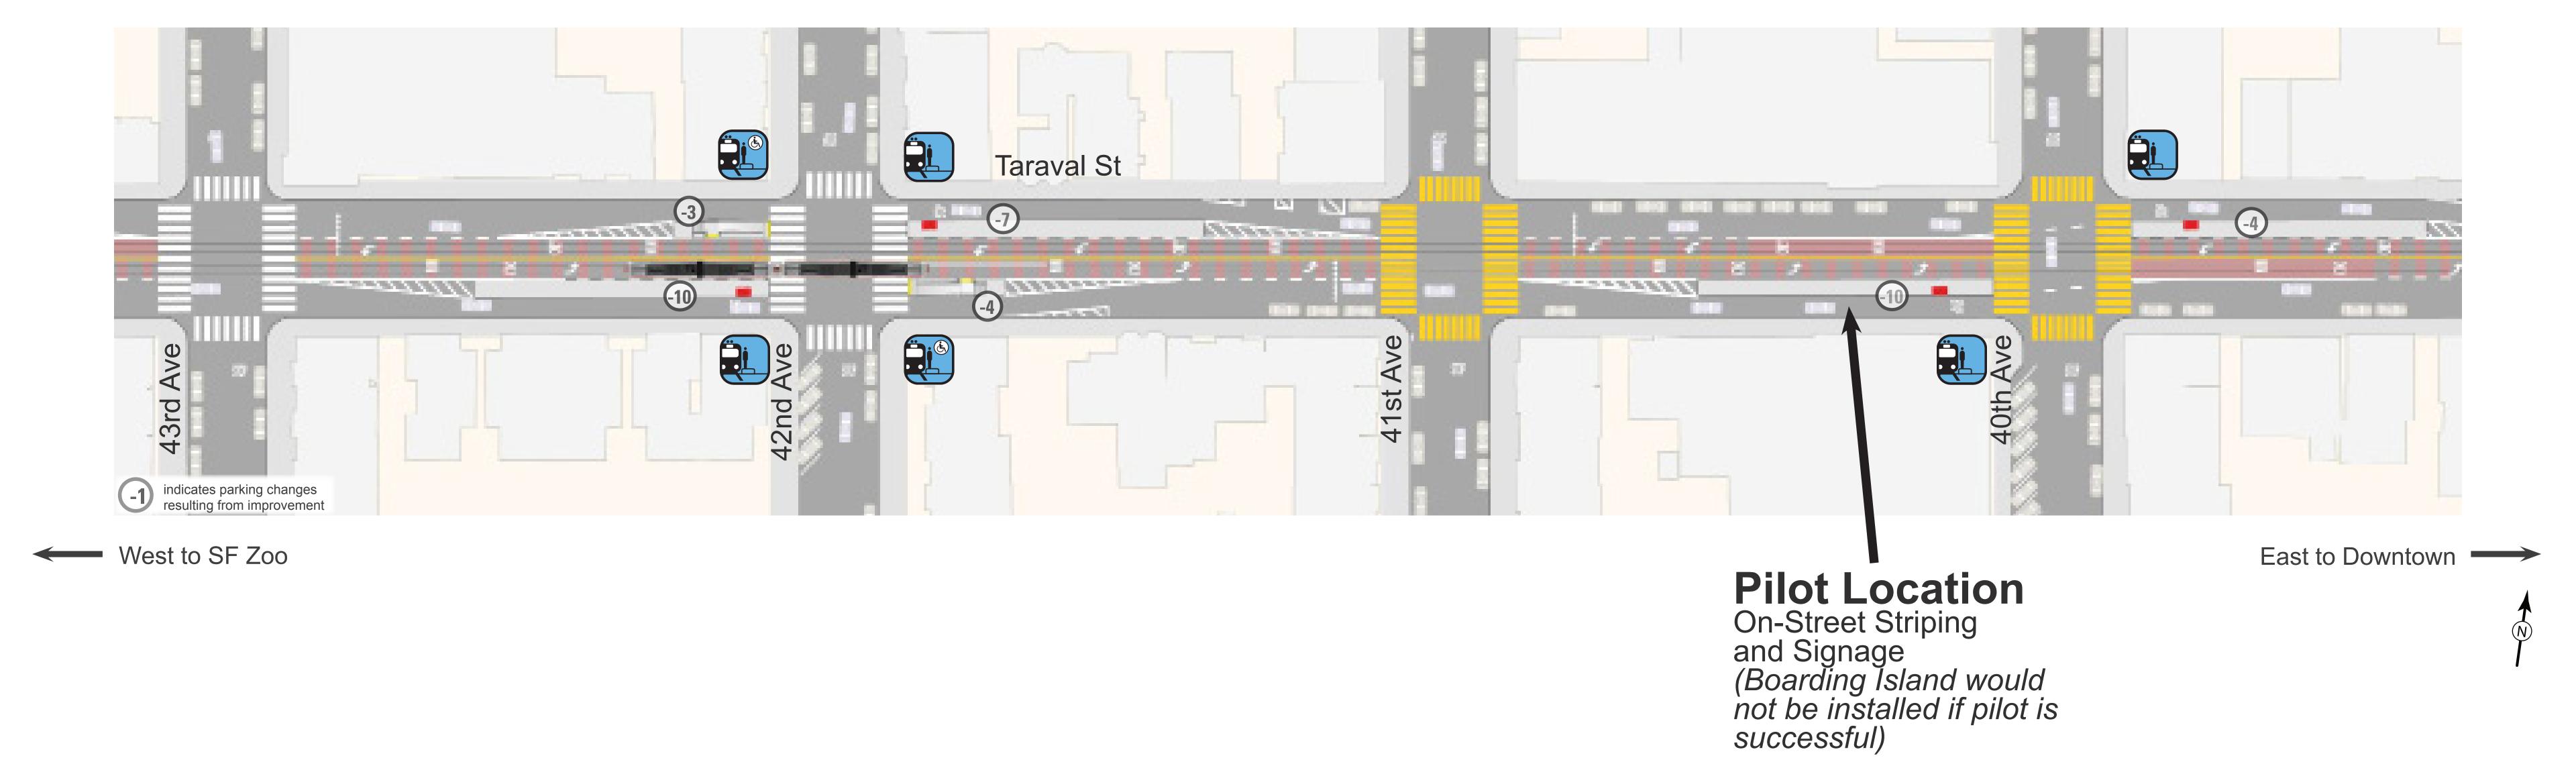

# Proposal Detail: 46th Ave to 43rd Ave

# MUNIFORWARD



Ulloa St

South to SF

### Proposal Detail: 43rd Ave to 40th Ave







### Proposal Detail: 39th Ave to Sunset Ave



















# Proposal Detail: 36th Ave to 33rd Ave

# MUNIFORWARD







No Left Turn onto Taraval from 36th Ave



New Pedestrian Bulbs at 33rd Ave





Pilot Location
Advanced Stop Bar
and Signage
(Boarding Island would
not be installed if pilot is
successful)







### Proposal Detail: 32nd Ave to 29th Ave







# Proposal Detail: 28th Ave to 25th Ave













## Proposal Detail: 24th Ave to 21st Ave

#### MUNIFORWARD







No Left Turn onto Taraval Street from 23rd Ave



Remove Stops at 22nd Ave and at 24th Ave



Right Turn Only onto Taraval Street from 36th Ave



New Traffic Signals at 22nd Ave and at 24th Ave



West to SF Zoo

East to Downtown ----



# Proposal Detail: 20th Ave to 17th Ave

### MUNIFORWARD



New Pedes