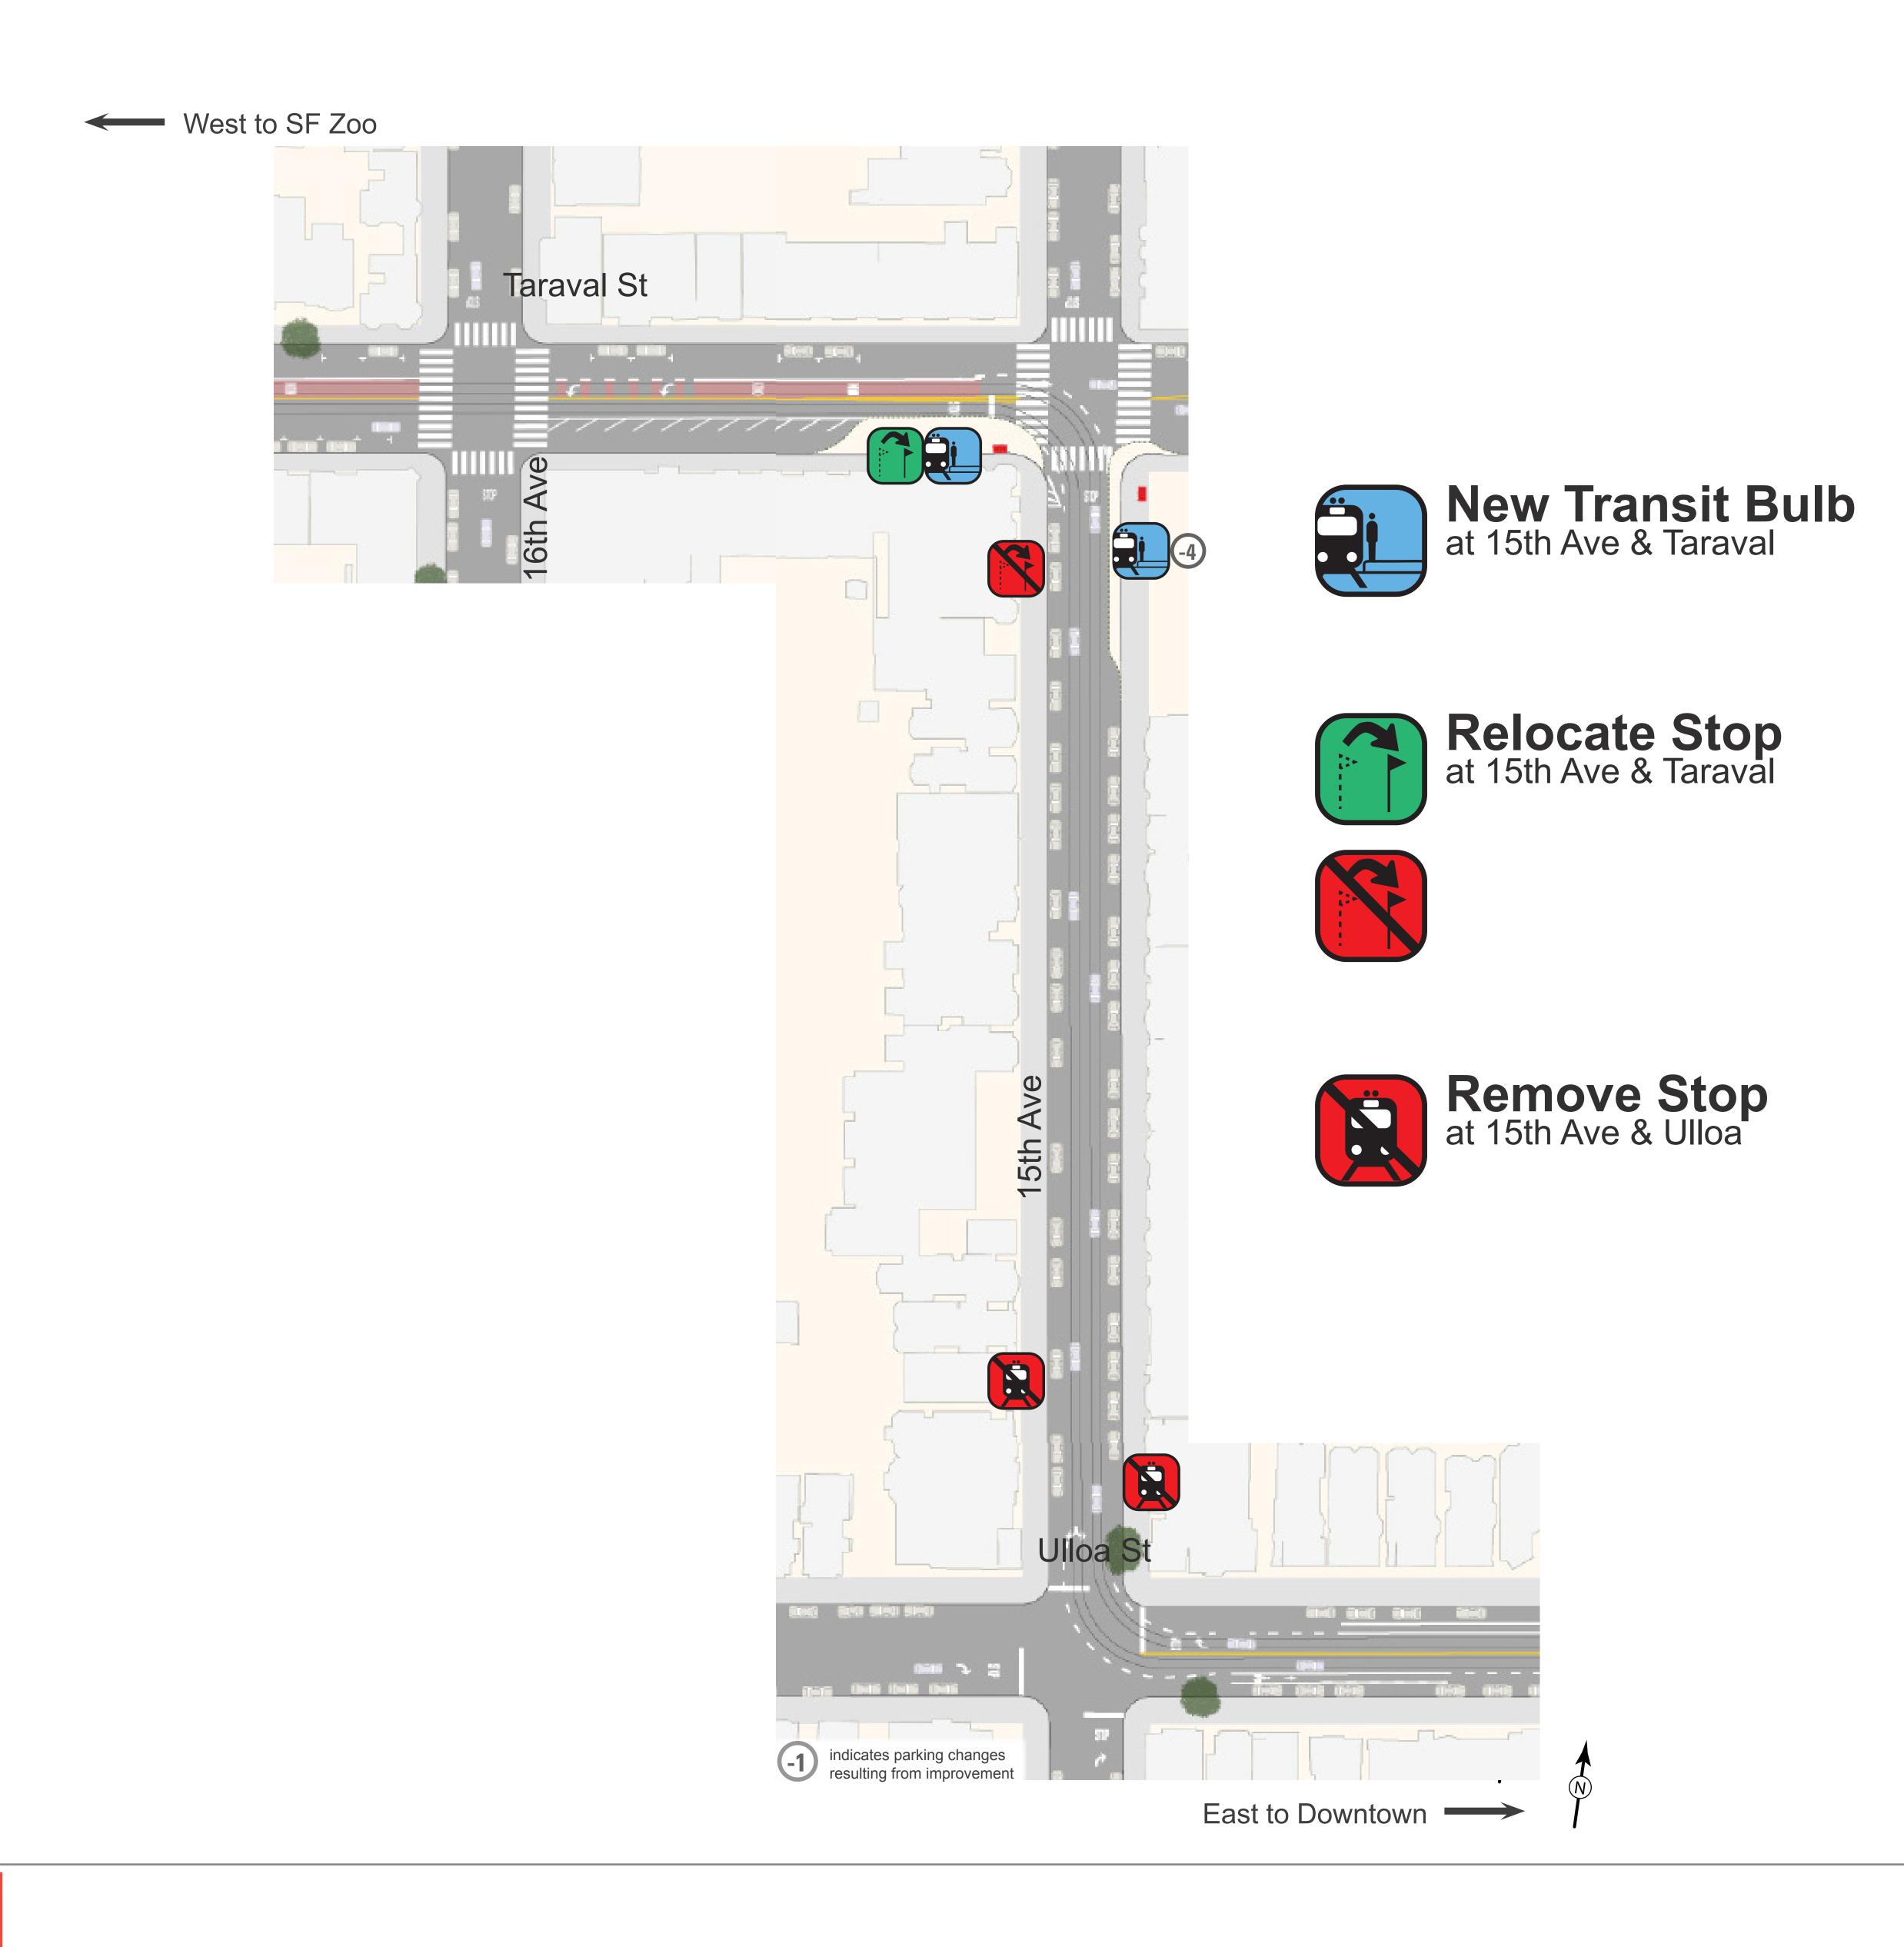

(Boarding Island would
not be installed if pilot is
successful)







### Proposal Detail: 32nd Ave to 29th Ave







# Proposal Detail: 28th Ave to 25th Ave













## Proposal Detail: 24th Ave to 21st Ave

#### MUNIFORWARD







No Left Turn onto Taraval Street from 23rd Ave



Remove Stops at 22nd Ave and at 24th Ave



Right Turn Only onto Taraval Street from 36th Ave



New Traffic Signals at 22nd Ave and at 24th Ave



West to SF Zoo

East to Downtown ----



# Proposal Detail: 20th Ave to 17th Ave

### MUNIFORWARD



New Pedestrian Bulbs at 20th Ave



New Traffic Signals at 17th Ave and at 18th Ave



New Boarding Islands
w/ high-level accessible platform
at 19th Ave



Remove Stops at 17th Ave



West to SF Zoo

East to Downtown



# Proposal Detail: 16th Ave to 14th Ave