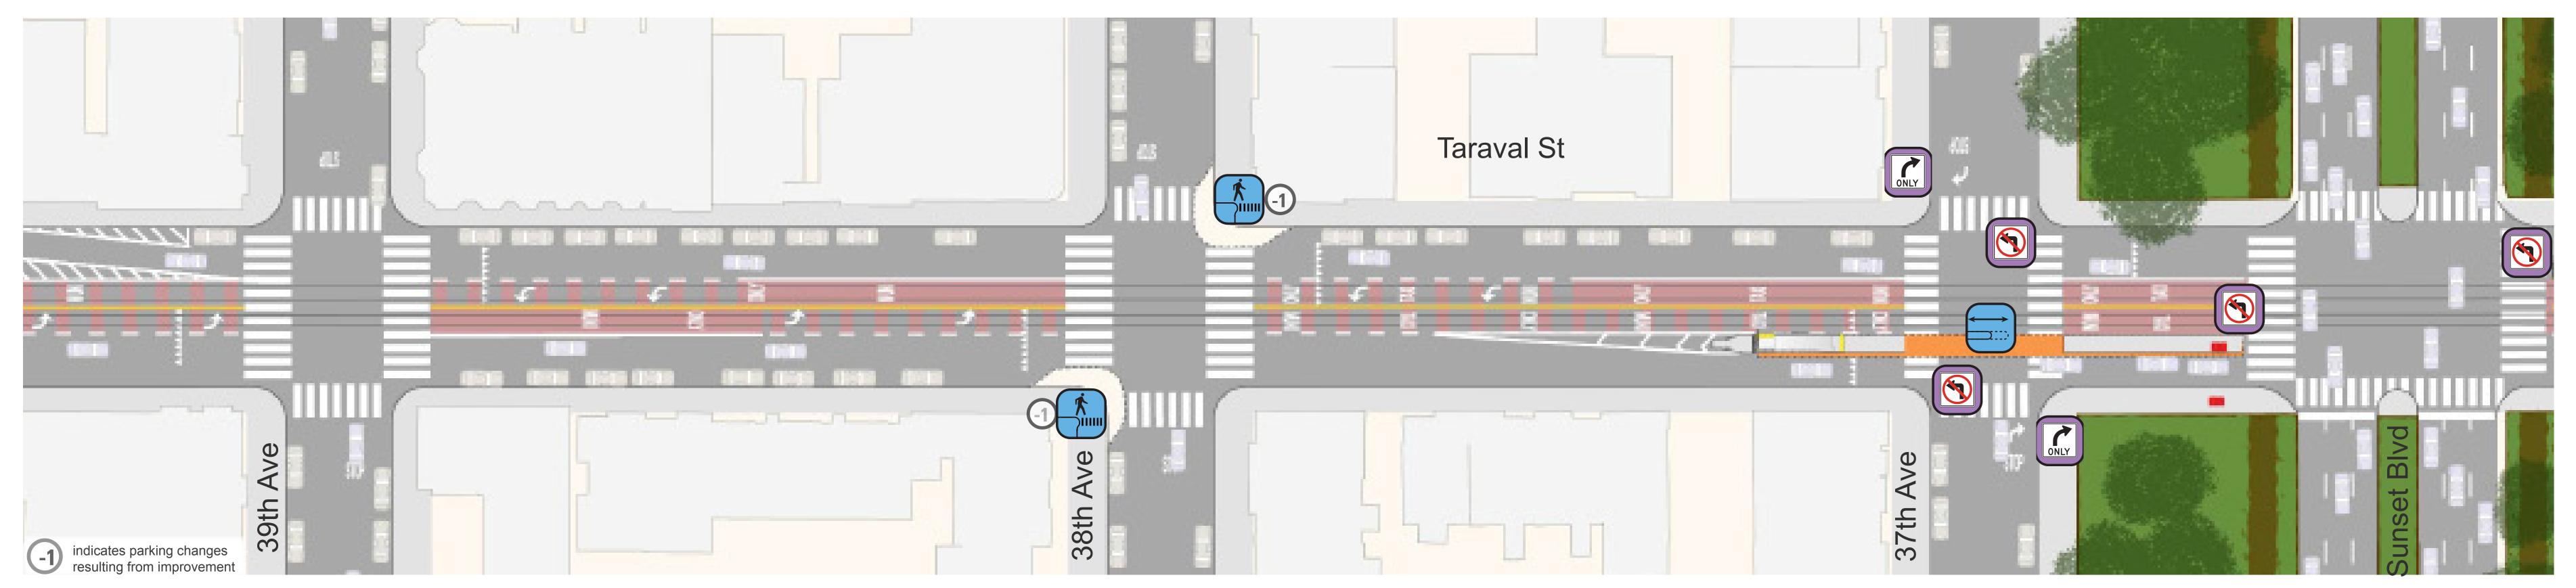

# Proposal Detail: 46th Ave to 43rd Ave

# MUNIFORWARD



Ulloa St

South to SF

### Proposal Detail: 43rd Ave to 40th Ave







### Proposal Detail: 39th Ave to Sunset Ave



















# Proposal Detail: 36th Ave to 33rd Ave

# MUNIFORWARD







No Left Turn onto Taraval from 36th Ave



New Pedestrian Bulbs at 33rd Ave





Pilot Location
Advanced Stop Bar
and Signage
(Boarding Island would
not be installed if pilot is
successful)







### Proposal Detail: 32nd Ave to 29th Ave







# Proposal Detail: 28th Ave to 25th Ave













## Proposal Detail: 24th Ave to 21st Ave

#### MUNIFORWARD







No Left Turn onto Taraval Street from 23rd Ave



Remove Stops at 22nd Ave and at 24th Ave



Right Turn Only onto Taraval Street from 36th Ave



New Traffic Signals at 22nd Ave and at 24th Ave



West to SF Zoo

East to Downtown ----



# Proposal Detail: 20th Ave to 17th Ave

### MUNIFORWARD



New Pedestrian Bulbs at 20th Ave



New Traffic Signals at 17th