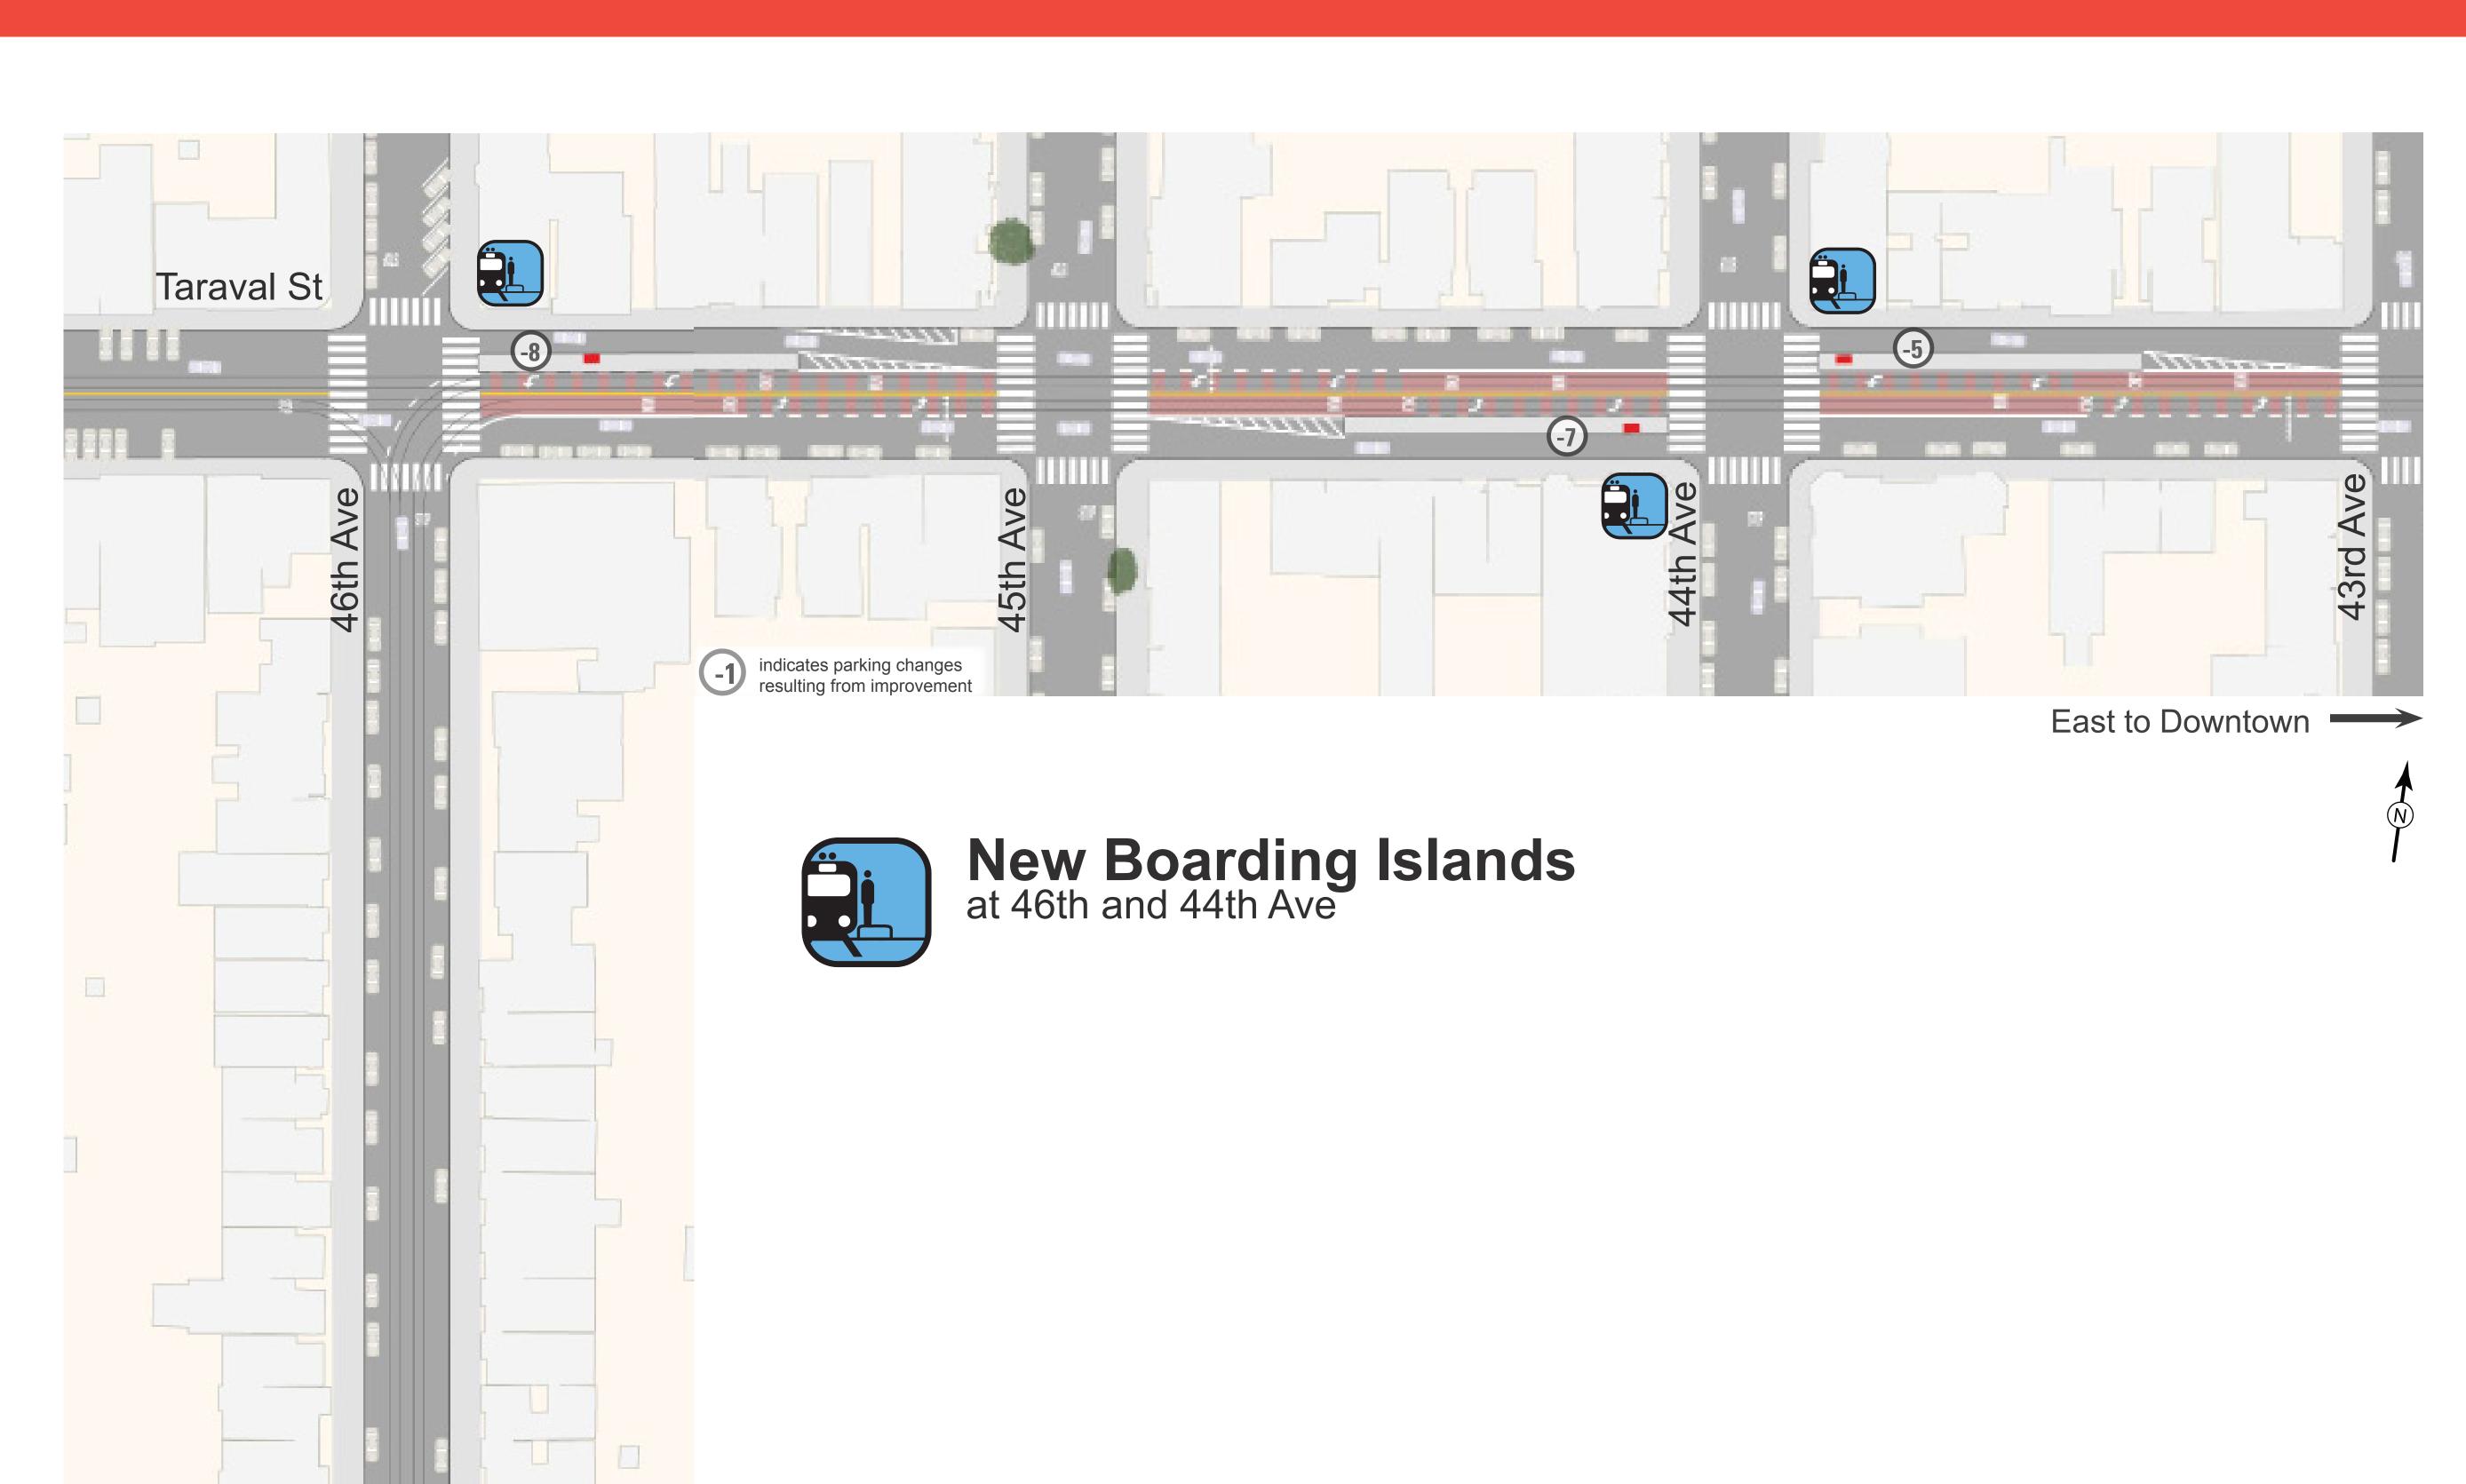

# Proposal Detail: 46th Ave to 43rd Ave

# MUNIFORWARD



Ulloa St

South to SF

### Proposal Detail: 43rd Ave to 40th Ave







### Proposal Detail: 39th Ave to Sunset Ave



















# Proposal Detail: 36th Ave to 33rd Ave

# MUNIFORWARD







No Left Turn onto Taraval from 36th Ave



New Pedestrian Bulbs at 33rd Ave





Pilot Location
Advanced Stop Bar
and Signage
(Boarding Island would
not be installed if pilot is
successful)







### Proposal Detail: 32nd Ave to 29th Ave







# Proposal Detail: 28th Ave to 25th Ave













## Proposal Detail: 24th Ave to 21st Ave

#### MUNIFORWARD







No Left Turn onto Taraval Street from 23rd Ave



Remove Stops at 22nd Ave and at 24th Ave



Right Turn Only onto Taraval Street from 36th Ave



New Traffic Signals at 22nd Ave and at 24th Ave



West to SF Zoo

East to Downtown ----