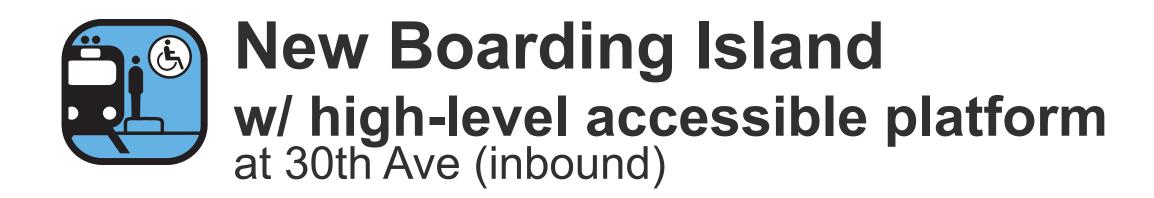

### MUNIFORWARD

New Pedestrian Bulbs at 20th Ave

New Traffic Signals at 17th Ave and at 18th Ave

New Boarding Islands
w/ high-level accessible platform
at 19th Ave

Remove Stops at 17th Ave

West to SF Zoo

East to Downtown