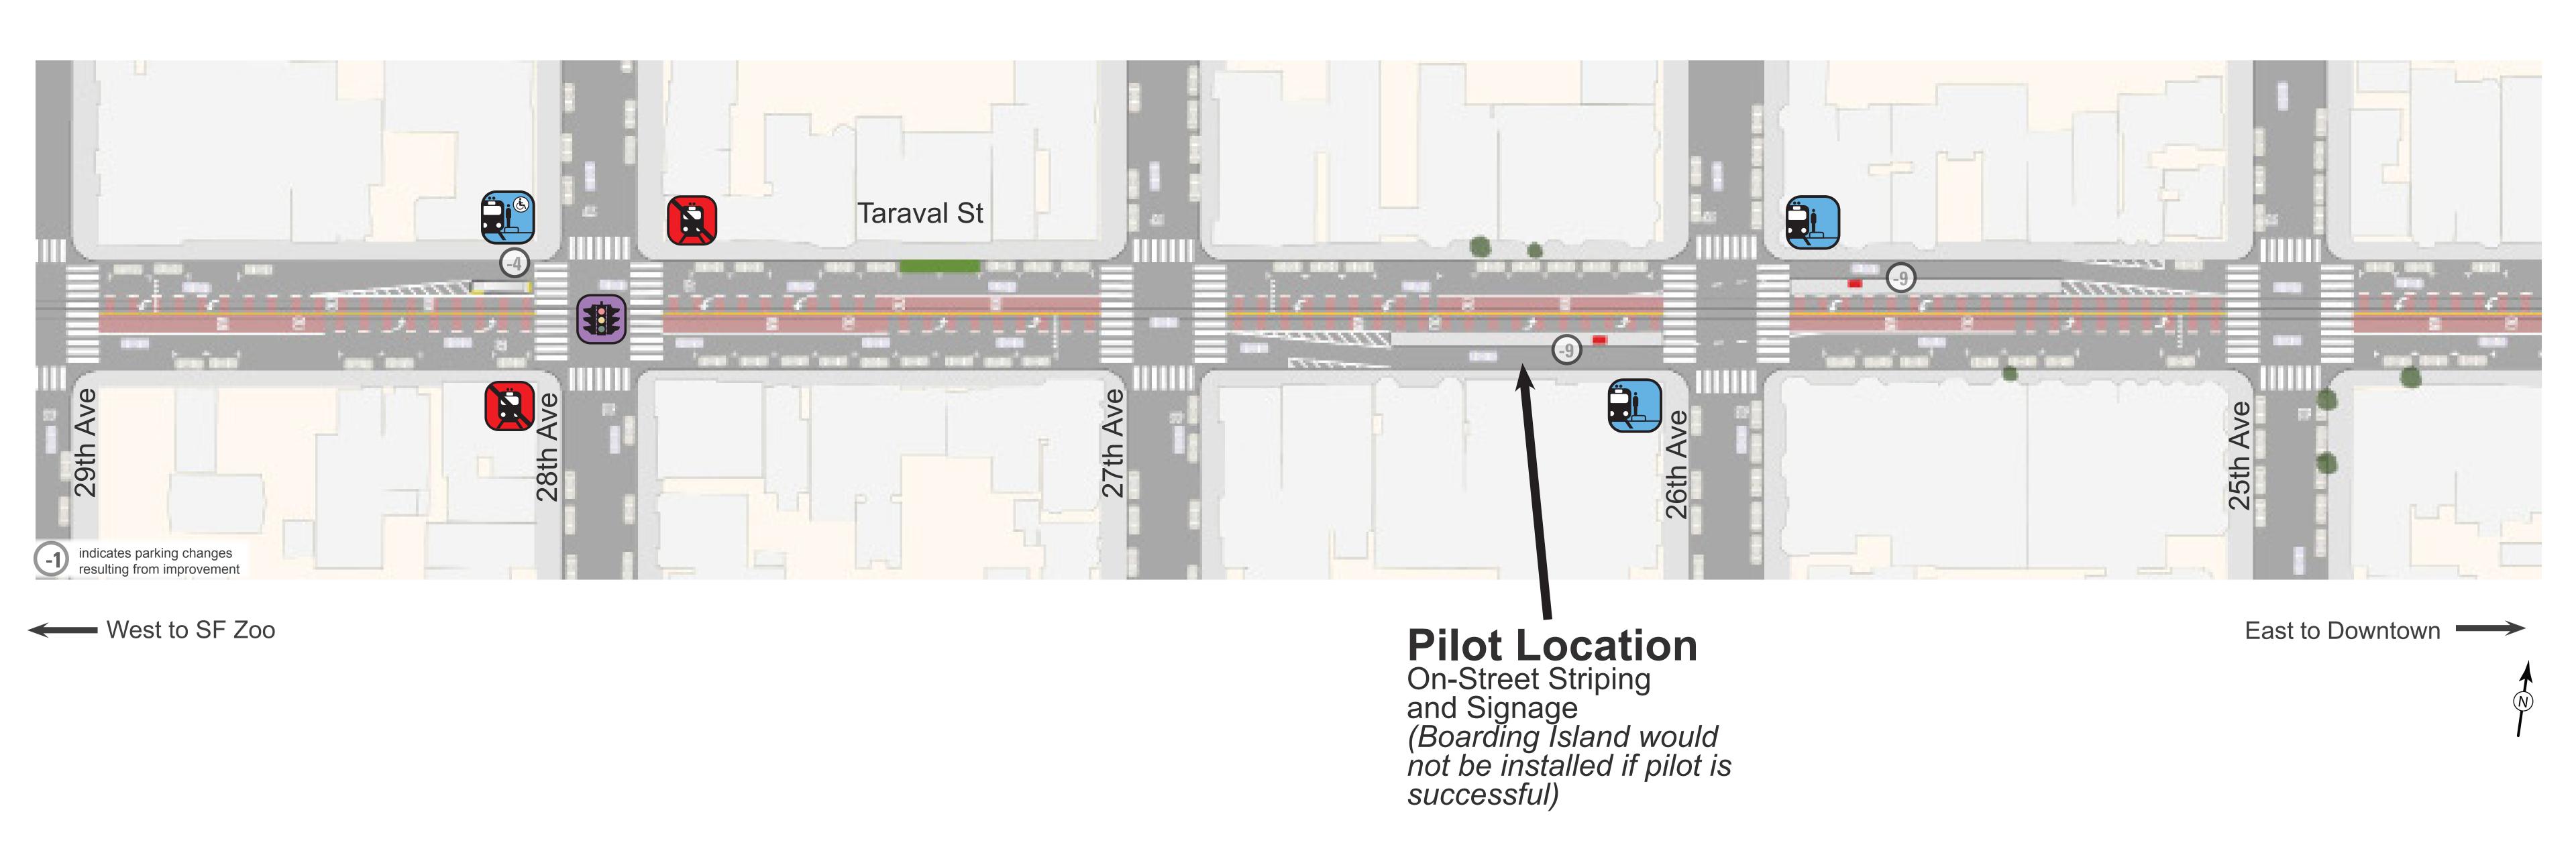

# Proposal Detail: 46th Ave to 43rd Ave

# MUNIFORWARD



Ulloa St

South to SF

### Proposal Detail: 43rd Ave to 40th Ave







### Proposal Detail: 39th Ave to Sunset Ave



















# Proposal Detail: 36th Ave to 33rd Ave

# MUNIFORWARD







No Left Turn onto Taraval from 36th Ave



New Pedestrian Bulbs at 33rd Ave





Pilot Location
Advanced Stop Bar
and Signage
(Boarding Island would
not be installed if pilot is
successful)







### Proposal Detail: 32nd Ave to 29th Ave







# Proposal Detail: 28th Ave to 25th Ave













## Proposal Detail: 24th Ave to 21st Ave

#### MUNIFORWARD







No Left Turn onto Taraval Street from 23rd Ave



Remove Stops at 22nd Ave and at 24th Ave



Right Turn Only onto Taraval Street from 36th Ave



New Traffic Signals at 22nd Ave and at 24th Ave



West to SF Zoo

East to Downtown ----



# Proposal Detail: 20th Ave to 17th Ave

### MUNIFORWARD



New Pedestrian Bulbs at 20th Ave



New Traffic Signals at 17th Ave and at 18th Ave



New Boarding Islands
w/ high-level accessible platform
at 19th Ave



Remove Stops at 17th Ave



West to SF Zoo

East to Downtown



# Proposal Detail: 16th Ave to 14th Ave