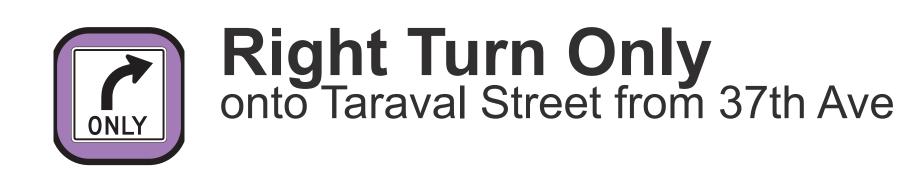

#### MUNIFORWARD

No Left Turn onto Taraval Street from 23rd Ave

Remove Stops at 22nd Ave and at 24th Ave

Right Turn Only onto Taraval Street from 36th Ave

New Traffic Signals at 22nd Ave and at 24th Ave

West to SF Zoo