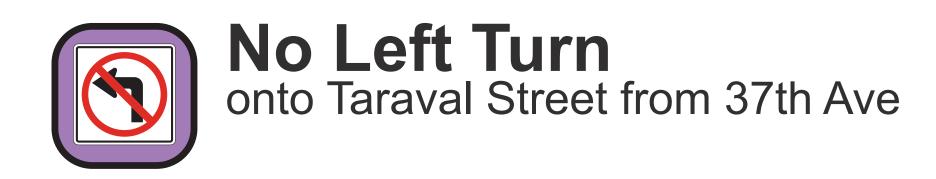

# Proposal Detail: 46th Ave to 43rd Ave

# MUNIFORWARD



Ulloa St

South to SF

### Proposal Detail: 43rd Ave to 40th Ave







### Proposal Detail: 39th Ave to Sunset Ave



















# Proposal Detail: 36th Ave to 33rd Ave

# MUNIFORWARD







No Left Turn onto Taraval from 36th Ave



New Pedestrian Bulbs at 33rd Ave





Pilot Location
Advanced Stop Bar
and Signage
(Boarding Island would
not be installed if pilot is
successful)







### Proposal Detail: 32nd Ave to 29th Ave







# Proposal Detail: 28th Ave to 25th Ave













## Proposal Detail: 24th Ave to 21st Ave

#### MUNIFORWARD







No Left Turn onto Taraval Street from 23rd Ave



Remove Stops at 22nd Ave and at 24th Ave



Right Turn Only onto Taraval Street from 36th Ave



New Traffic Signals at 22nd Ave and at 24th Ave



West to SF Zoo

East to Downtown ----



# Proposal Detail: 20th Ave to 17th Ave

### MUNIFORWARD



New Pedestrian Bulbs at 20th Ave



New Traffic Signals at 1