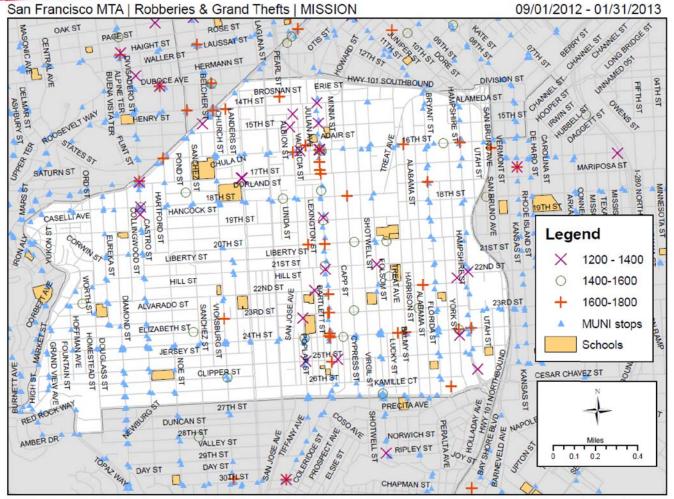

## **Crime Map of Mission District Robberies**

Working with student interns, crime data is now being captured and mapped to assist in the deployment of police resources to both solve and abate robberies.