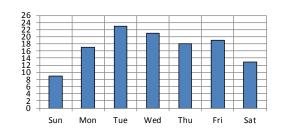

#### Muni-Related Incident Reports Ingleside As of 12/31/2012

**Ingleside Incidents** 

by Day of Occurance

## Ingleside Incidents by Month of Occurance

Ingleside Incidents by Hour of Occurance