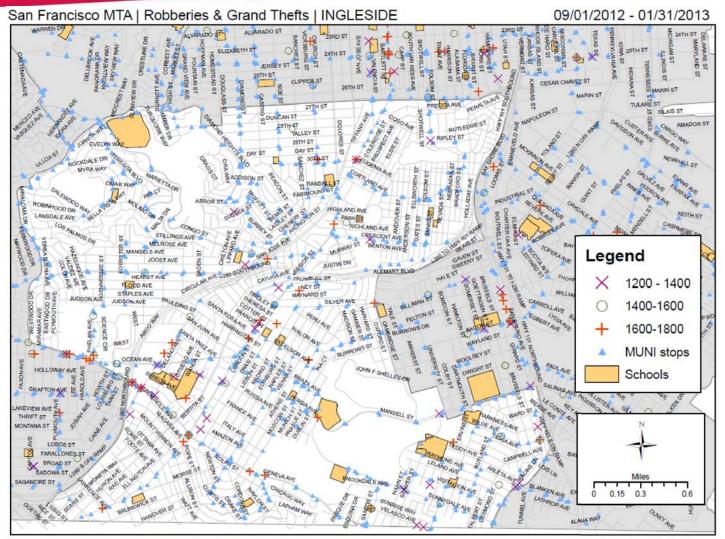

| 4    |
| 24 - Divsadero            | 0     | 4    |
| 49 - Van Ness-Mission     | 0     | 3    |
|                           |       |      |

### Ingleside Incidents by Intersection

|                      | Last  | То   |
|----------------------|-------|------|
|                      | Month | Date |
| Mission & Silver     | 1     | 8    |
| Geneva & Mission     | 0     | 8    |
| Geneva & Santos      | 0     | 5    |
| Mission & Persia     | 1     | 5    |
| 30th & Mission       | 0     | 4    |
| Britton & Visitacion | 0     | 3    |
| Mission & Russia     | 0     | 3    |
| Randall & San Jose   | 0     | 3    |
| Santos & Velasco     | 0     | 3    |
| Bosworth & Diamond   | 0     | 3    |

#### **Muni Incident Summary**

Muni incidents, last month - 5 Muni incidents to date - 120



San Francisco Police Department | Contact Ron Filion, Ron.Filion@sfgov.org

Sources: CrimeServer-SFPD, SFdata.org

## **Crime Map of Ingleside District Robberies**

## San Francisco Quarterly Muni Crime Report

3-Month Combined Summary

| Q2 FY2013 - OCT., NOV.,& DEC. 2012      |                               |                               |                                                            |                                                             |  |  |  |  |  |
|-----------------------------------------|-------------------------------|-------------------------------|------------------------------------------------------------|-------------------------------------------------------------|--|--|--|--|--|
| Incidents Related to Muni/MTA Locations |