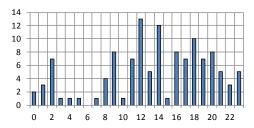

#### Muni-Related Incident Reports Ingleside As of 12/31/2012

**Ingleside Incidents** 

by Day of Occurance

## Ingleside Incidents by Month of Occurance

Ingleside Incidents by Hour of Occurance