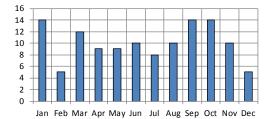

## Muni-Related Incident Reports Mission

As of 12/31/2012

**Mission Incidents** 

by Day of Occurance

## Mission Incidents by Month of Occurance

18

**Mission Incidents** 