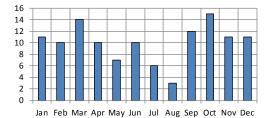

## Muni-Related Incident Reports Mission

As of 12/31/2012

**Mission Incidents** 

by Day of Occurance

## Mission Incidents by Month of Occurance

18

**Mission Incidents** 