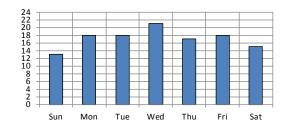

## Muni-Related Incident Reports Mission

As of 12/31/2012

**Mission Incidents** 

by Day of Occurance