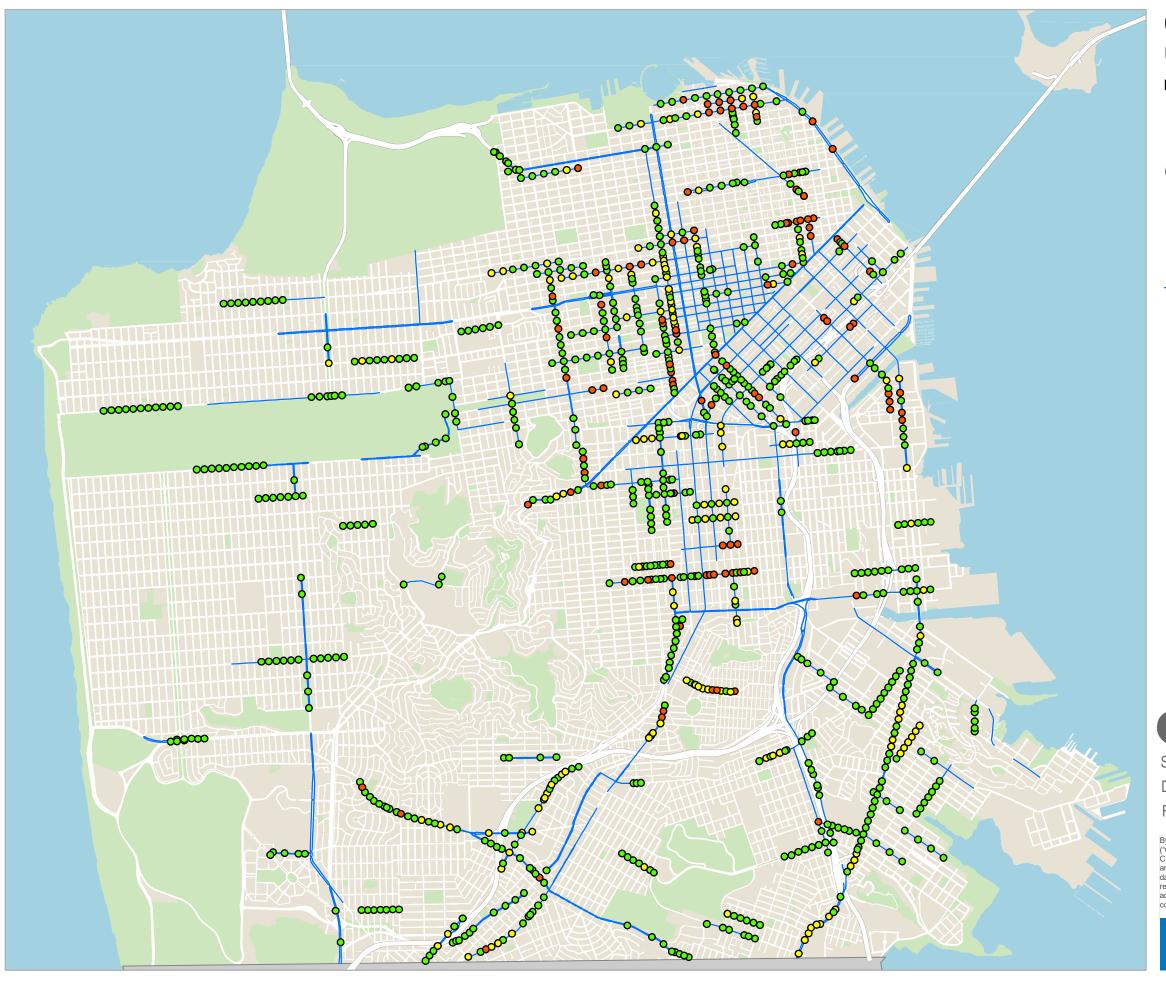

## **Quick-Build Toolkit Progress**

Updated through December 4, 2024

December 2024

## (Total: 925 intersections)

- Complete 74% (678 intersections)
- In Progress 15% (142 intersections)
- Remaining 11% (105 intersections)
- 2022 High Injury Network

0.95

miles

Scale 1:48,000

Date Saved: 12/4/2024