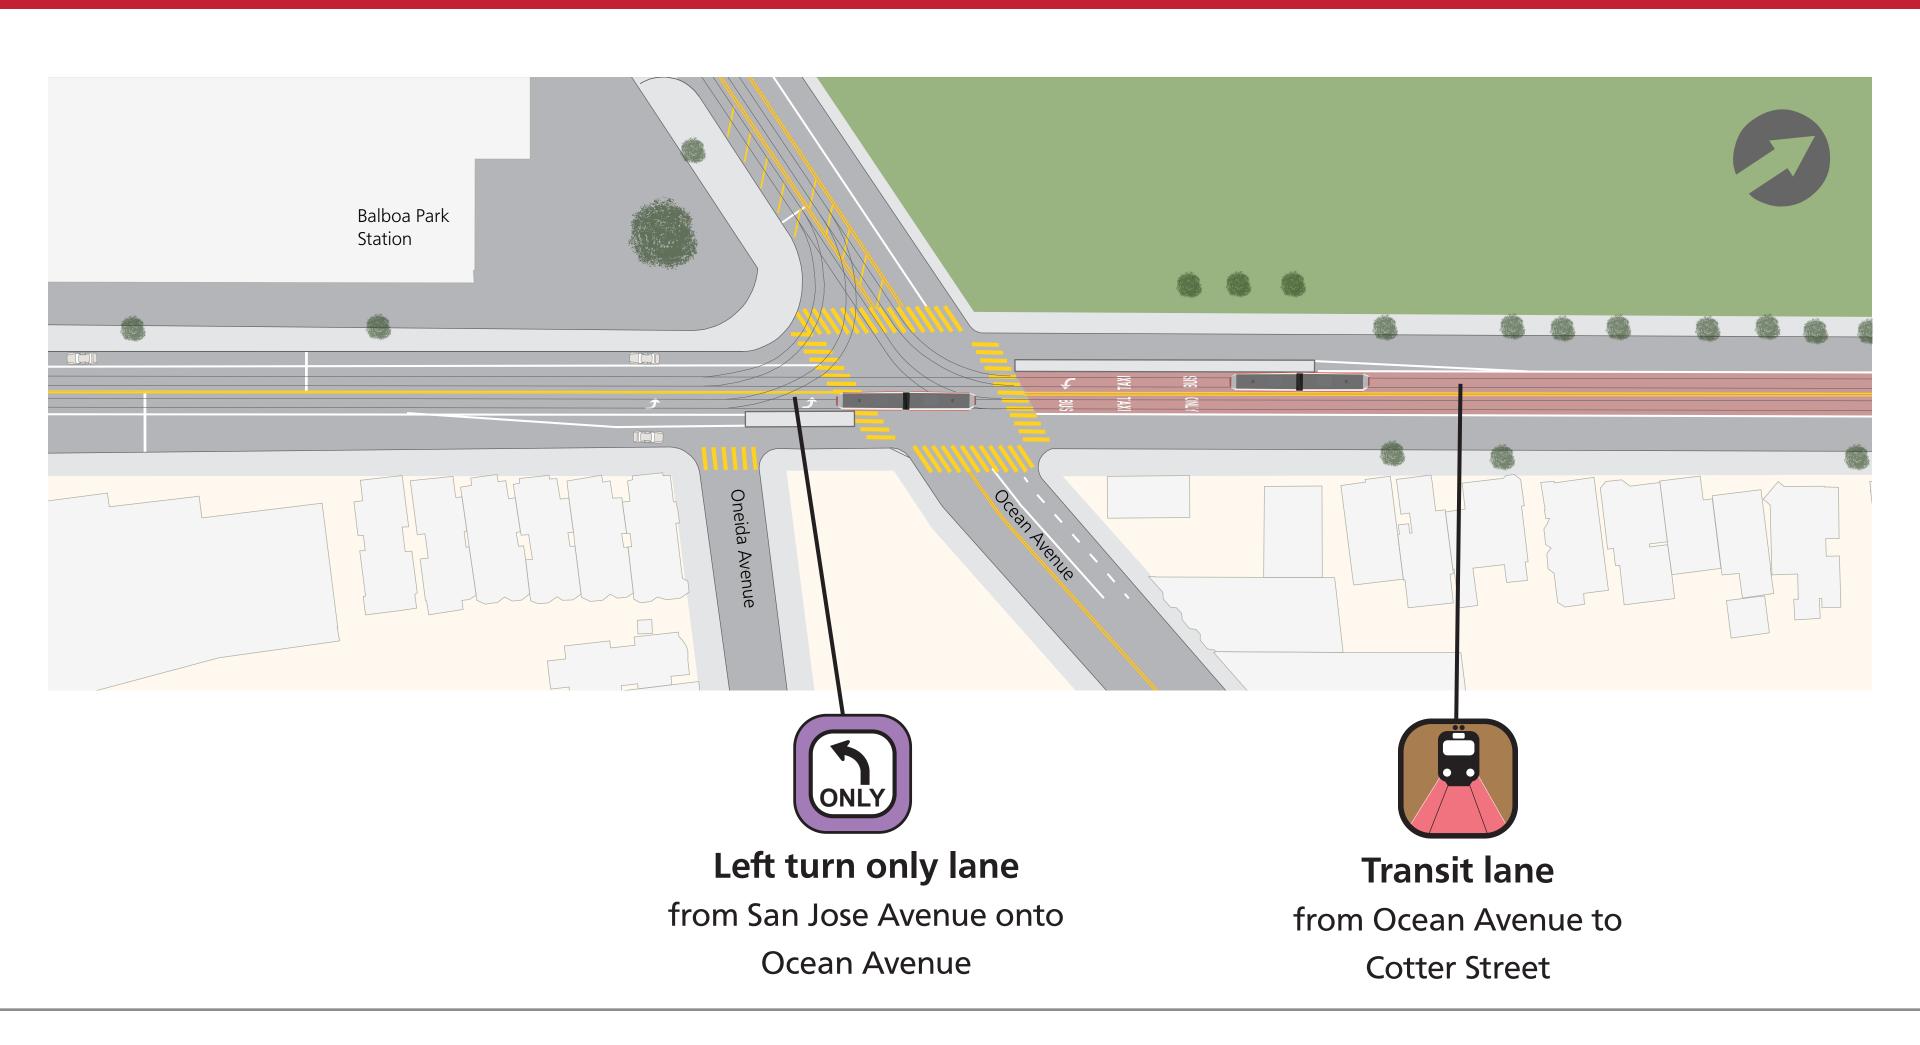

## J Church Safety and Accessibility Project San Jose Avenue: Geneva Avenue to Ocean Avenue

October 2023

SFMTA.com/JChurchProject