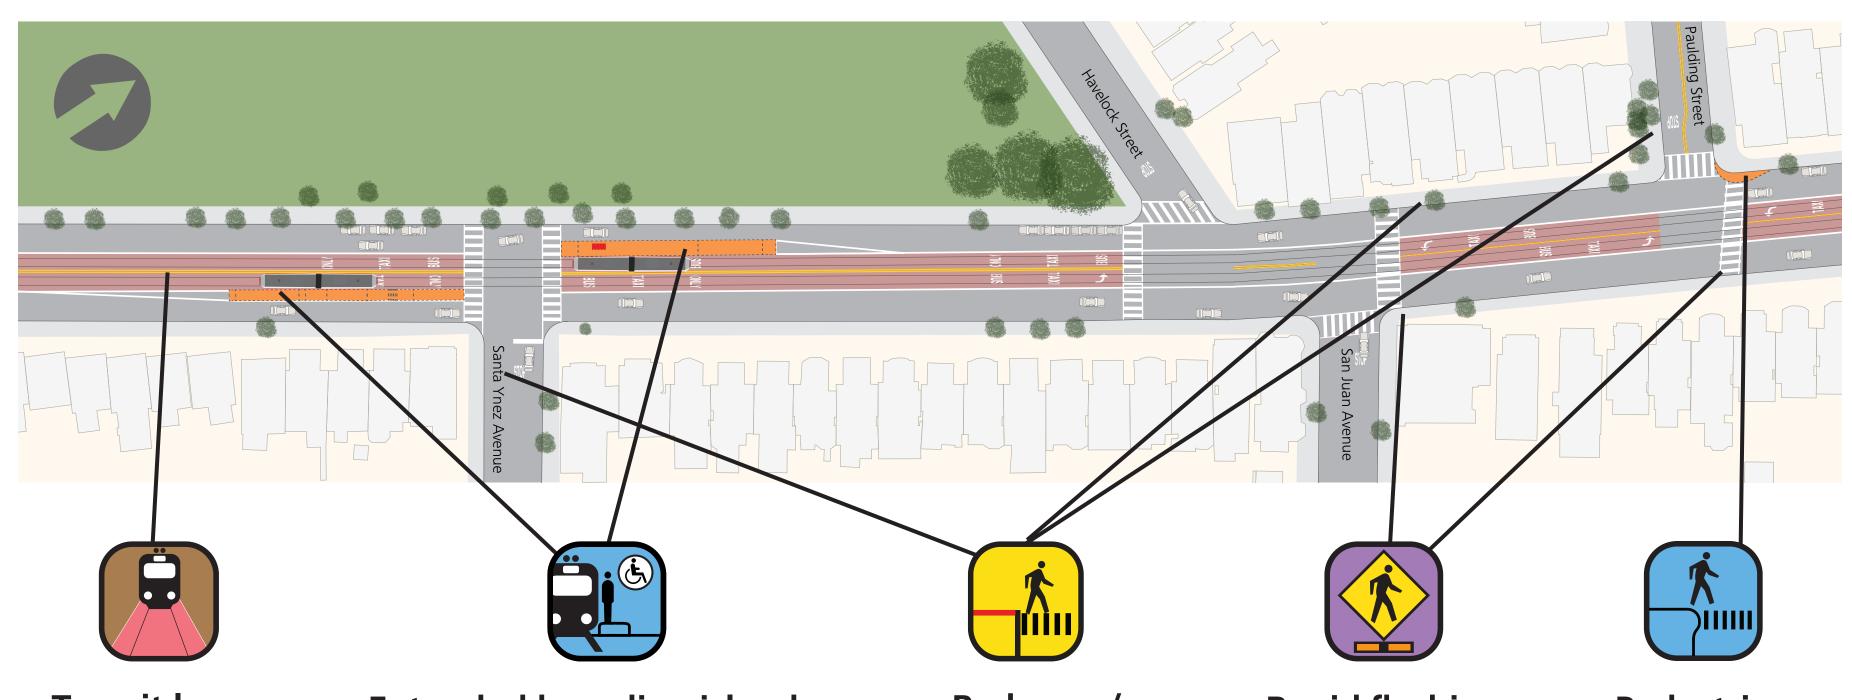

## J Church Safety and Accessibility Project San Jose Avenue: Santa Ynez Avenue to Paulding Avenue

Transit lane
from Ocean
Avenue to Cotter
Street

Extended boarding islands with accessible key stops

at Santa Ynez Avenue

Red zone/
daylighting

at Santa Ynez Ave, San Juan Ave, and Paulding Street Rapid flashing beacons

at San Juan Avenue and Paulding Street Pedestrian bulb

at Paulding Street