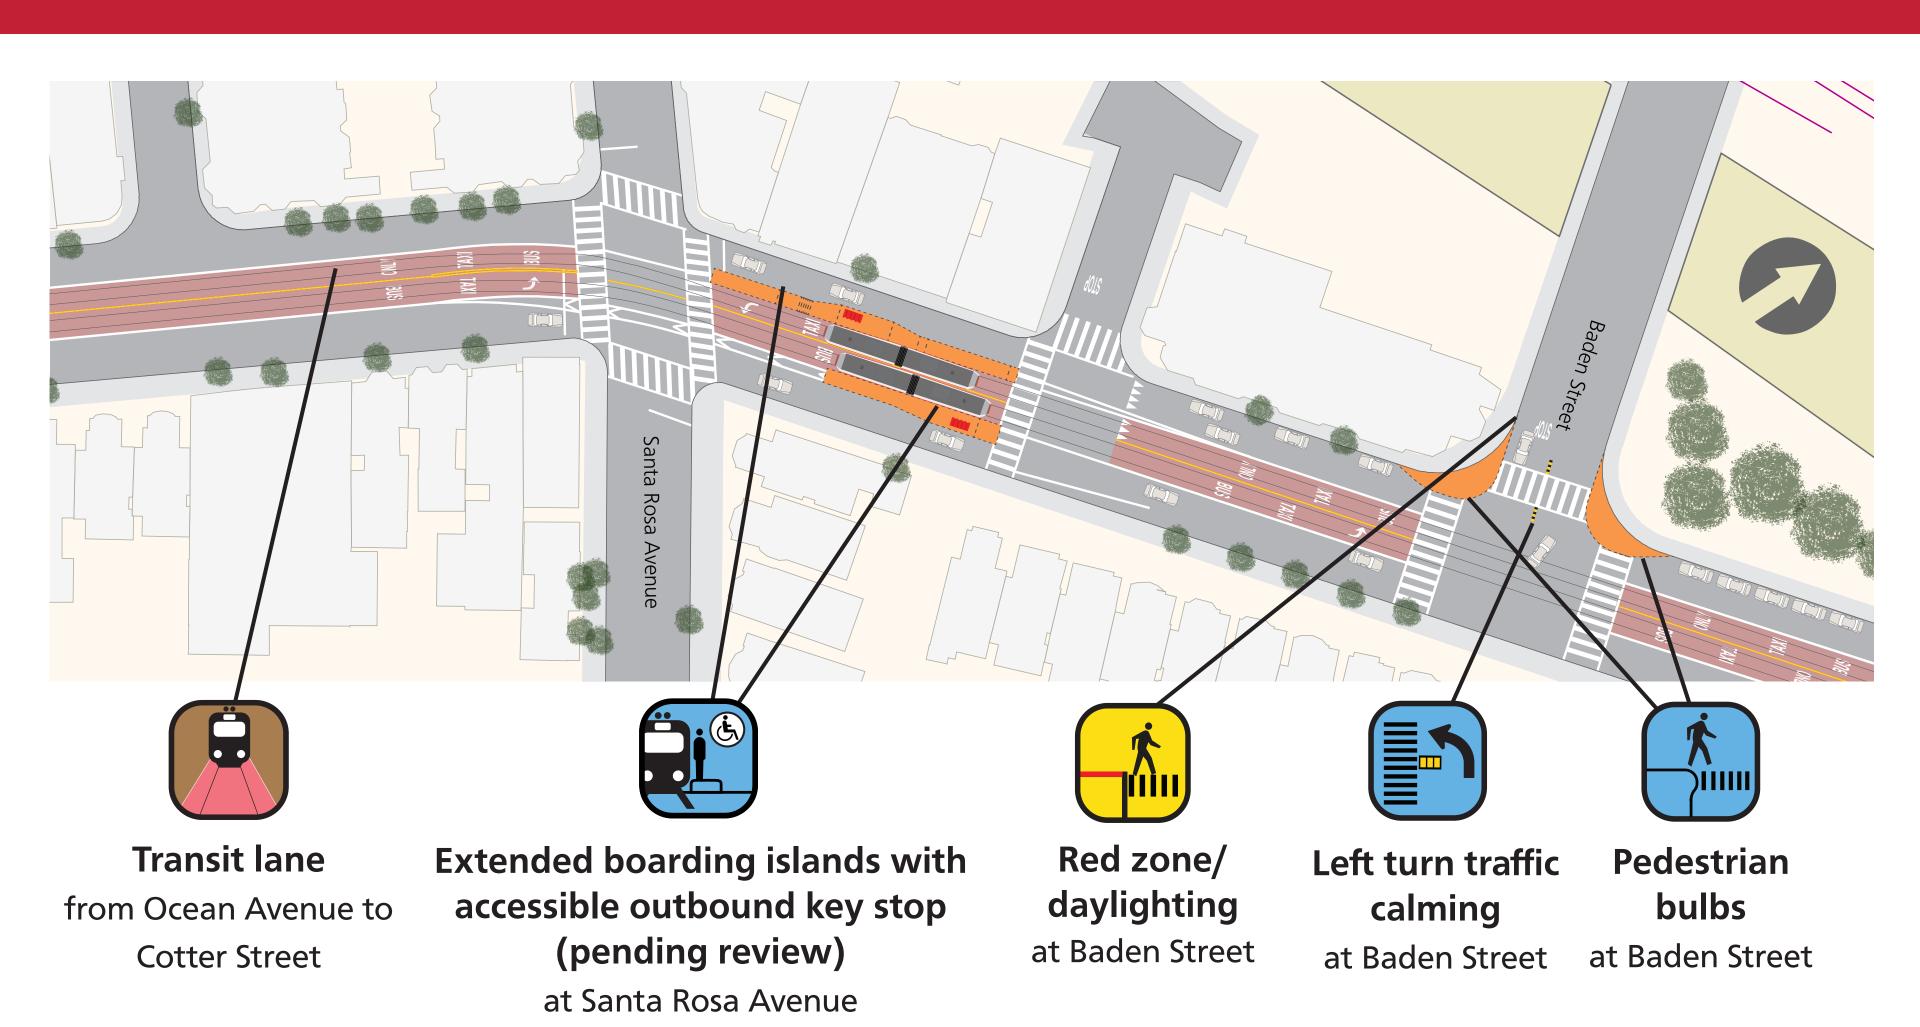

## J Church Safety and Accessibility Project San Jose Avenue: Santa Rosa Avenue to Baden Street