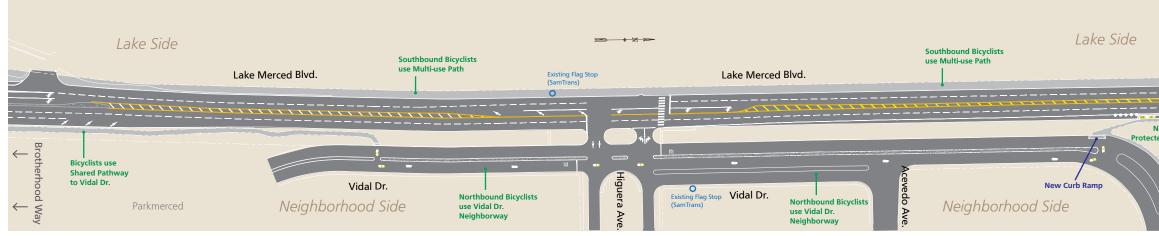

### Section 3: Vidal Dr. to Middlefield Dr. **Existing and Proposed Cross Sections**

Proposed Looking North

SB Bikes use Multi-use Path Passenger Loading

2 SB Travel Lanes + Turn Lanes

2 NB Travel Lanes

**NB** Protected Bikeway

### Section 3: Vidal Dr. to Middlefield Dr.