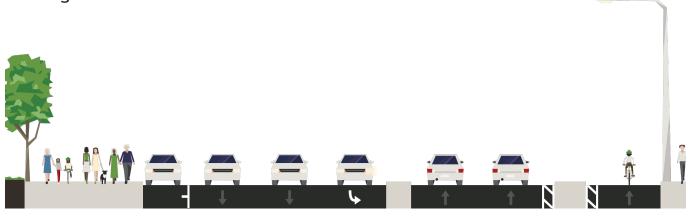

#### Section 1: John Muir Dr. to Brotherhood Way Existing and Proposed Cross Sections

Multi-use Path 2 SB Travel Lanes

2 NB Travel Lanes

Please see detailed striping drawing for all dimensions

# Section 1: John Muir Dr. to Brotherhood Way

# Proposed