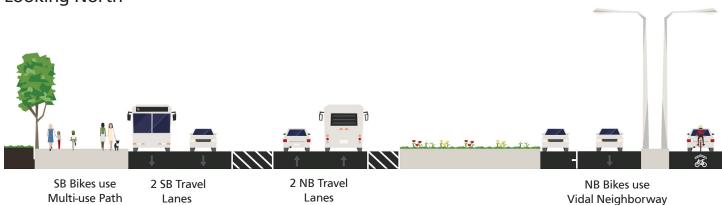

### Section 2: Brotherhood Way to Vidal Dr. Existing and Proposed Cross Sections

Proposed Looking North

#### Existing Looking North