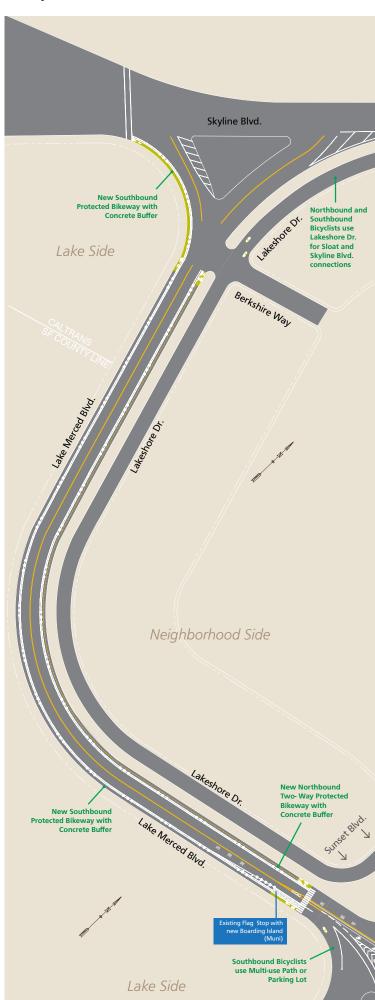

### Section 5: Sunset Blvd. to Skyline Blvd. Existing and Proposed Cross Sections

Proposed Looking North

Path

Bikeway

NB Travel Lane

Two-Way NB Protected Bikeway

NB Bikes use Lakeshore Dr. to connect to Skyline and Sloat

### Existing Looking North

# Section 5: Sunset Blvd. to Skyline Blvd.