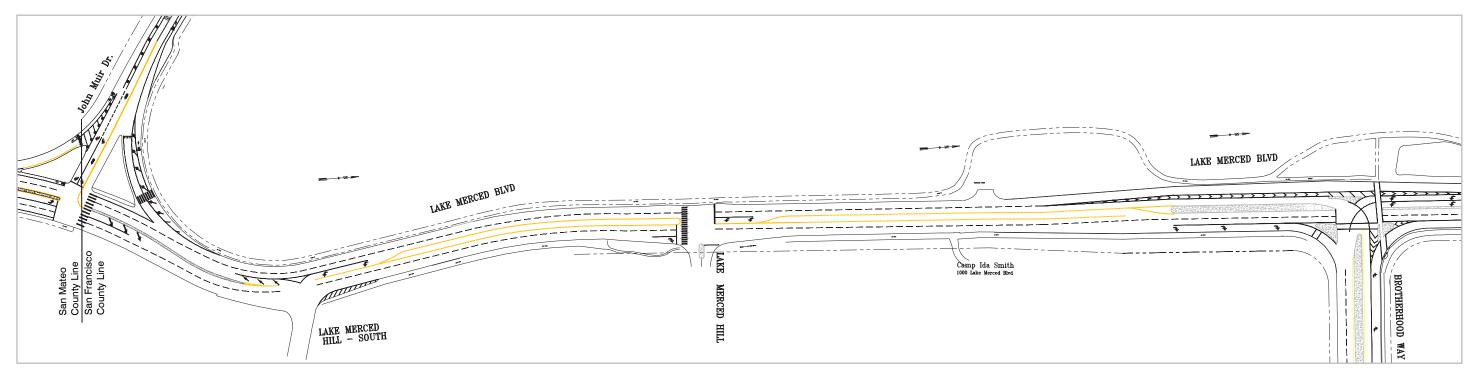

#### Lake Merced Quick-Build Proposed Design by Section



#### Section 1: John Muir Dr. to Brotherhood Way Existing and Proposed Cross Sections





Multi-use Path 2 SB Travel Lanes

2 NB Travel Lanes

Please see detailed striping drawing for all dimensions

# Section 1: John Muir Dr. to Brotherhood Way

# Proposed



# Existing



### Section 2: Brotherhood Way to Vidal Dr. Existing and Proposed Cross Sections



Proposed Looking North



#### Existing Looking North



# Section 2: Brotherhood Way to Vidal Dr.

### Proposed



### Existing





### Section 3: Vidal Dr. to Middlefield Dr. **Existing and Proposed Cross Sections**



Proposed Looking North



SB Bikes use Multi-use Path Passenger Loading

2 SB Travel Lanes + Turn Lanes

2 NB Travel Lanes

**NB** Protected Bikeway

### Existing Looking North



### Section 3: Vidal Dr. to Middlefield Dr.

# Proposed





### Section 4: Middlefield Dr. to Sunset Blvd. **Existing and Proposed Cross Sections**



Proposed Looking North



Multi-use SB Protected Path Bikeway

2 NB Travel Lanes

NB Bikes use Gellert Neighborway

Existing Looking North



Multi-use Path

2