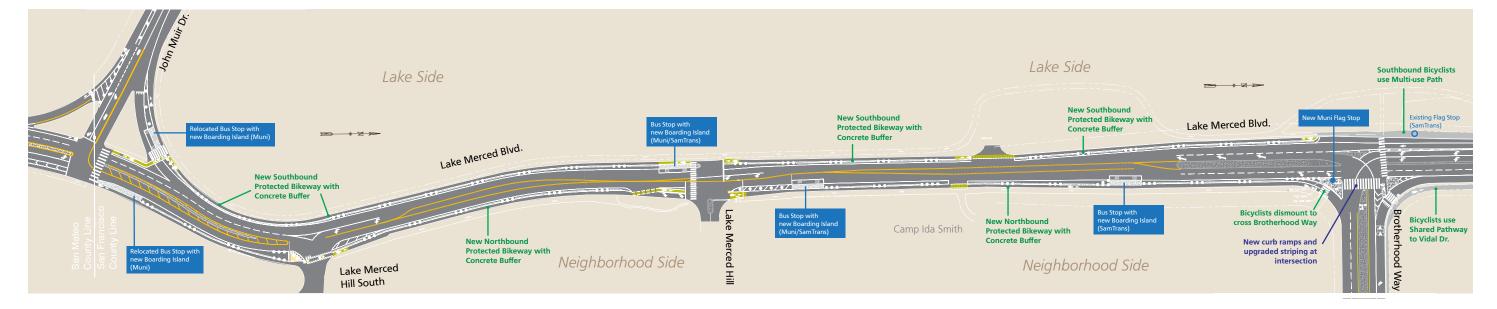

#### Lake Merced Quick-Build Proposed Design by Section



#### Section 1: John Muir Dr. to Brotherhood Way Existing and Proposed Cross Sections





Multi-use Path 2 SB Travel Lanes

2 NB Travel Lanes

Please see detailed striping drawing for all dimensions

# Section 1: John Muir Dr. to Brotherhood Way

# Proposed



# Existing



### Section 2: Brotherhood Way to Vidal Dr. Existing and Proposed Cross Sections



Proposed Looking North



#### Existing Looking North



# Section 2: Brotherhood Way to Vidal Dr.

### Proposed



### Existing





### Section 3: Vidal Dr. to Middlefield Dr. **Existing and Proposed Cross Sections**



Proposed Looking North



SB Bikes use Multi-use Path Passenger Loading

2 SB Travel Lanes + Turn Lanes

2 NB Travel Lanes

**NB** Protected Bikeway

### Existing Looking North



### Section 3: Vidal Dr. to Middlefield Dr.

# Proposed





### Section 4: Middlefield Dr. to Sunset Blvd. **Existing and Proposed Cross Sections**



Proposed Looking North



Multi-use SB Protected Path Bikeway

2 NB Travel Lanes

NB Bikes use Gellert Neighborway

Existing Looking North



Mult