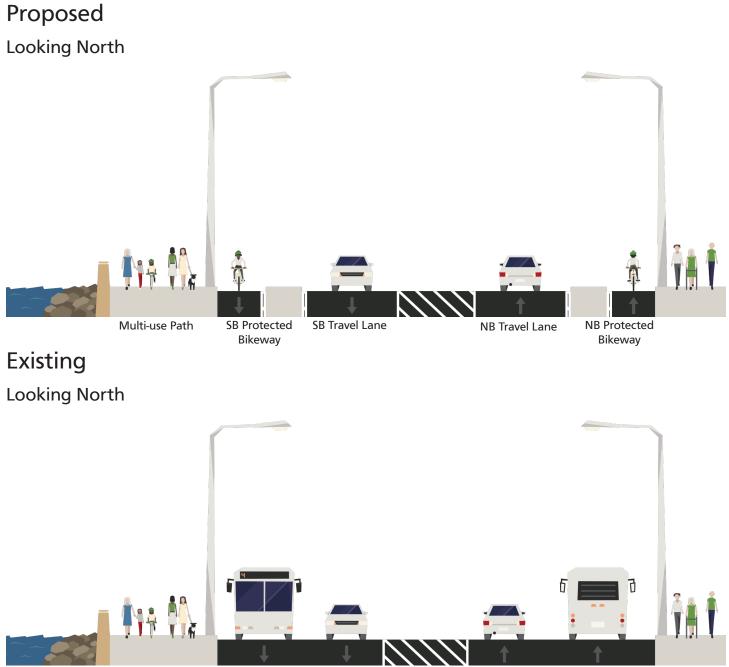

### Section 2: Brotherhood Way to Vidal Dr. Existing and Proposed Cross Sections

Proposed Looking North

#### Existing Looking North

# Section 2: Brotherhood Way to Vidal Dr.