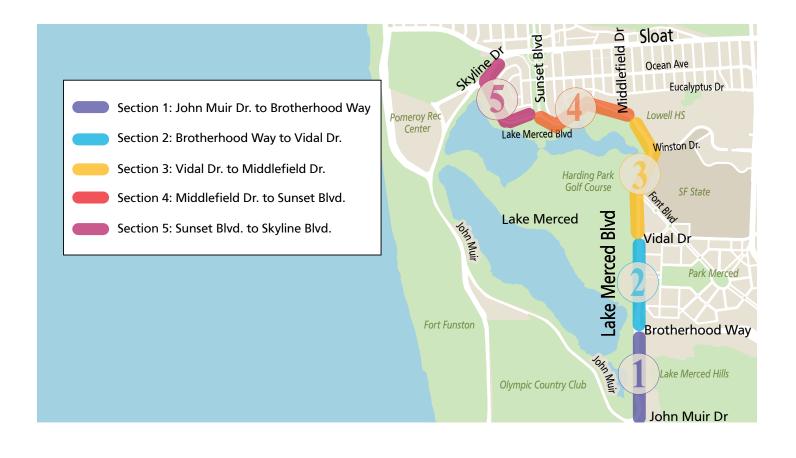

#### Lake Merced Quick-Build Proposed Design by Section



#### Section 1: John Muir Dr. to Brotherhood Way Existing and Proposed Cross Sections





Multi-use Path 2 SB Travel Lanes

2 NB Travel Lanes

Please see detailed striping drawing for all dimensions

# Section 1: John Muir Dr. to Brotherhood Way

# Proposed



# Existing



### Section 2: Brotherhood Way to Vidal Dr. Existing and Proposed Cross Sections



Proposed Looking North



#### Existing Looking North



# Section 2: Brotherhood Way to Vidal Dr.

### Proposed



### Existing





### Section 3: Vidal Dr. to Middlefield Dr. **Existing and Proposed Cross Sections**



Proposed Looking North



SB Bikes use Multi-use Path Passenger Loading

2 SB Travel Lanes + Turn Lanes

2 NB Travel Lanes

**NB** Protected Bikeway

### Existing Looking North



### Section 3: Vidal Dr. to Middlefi