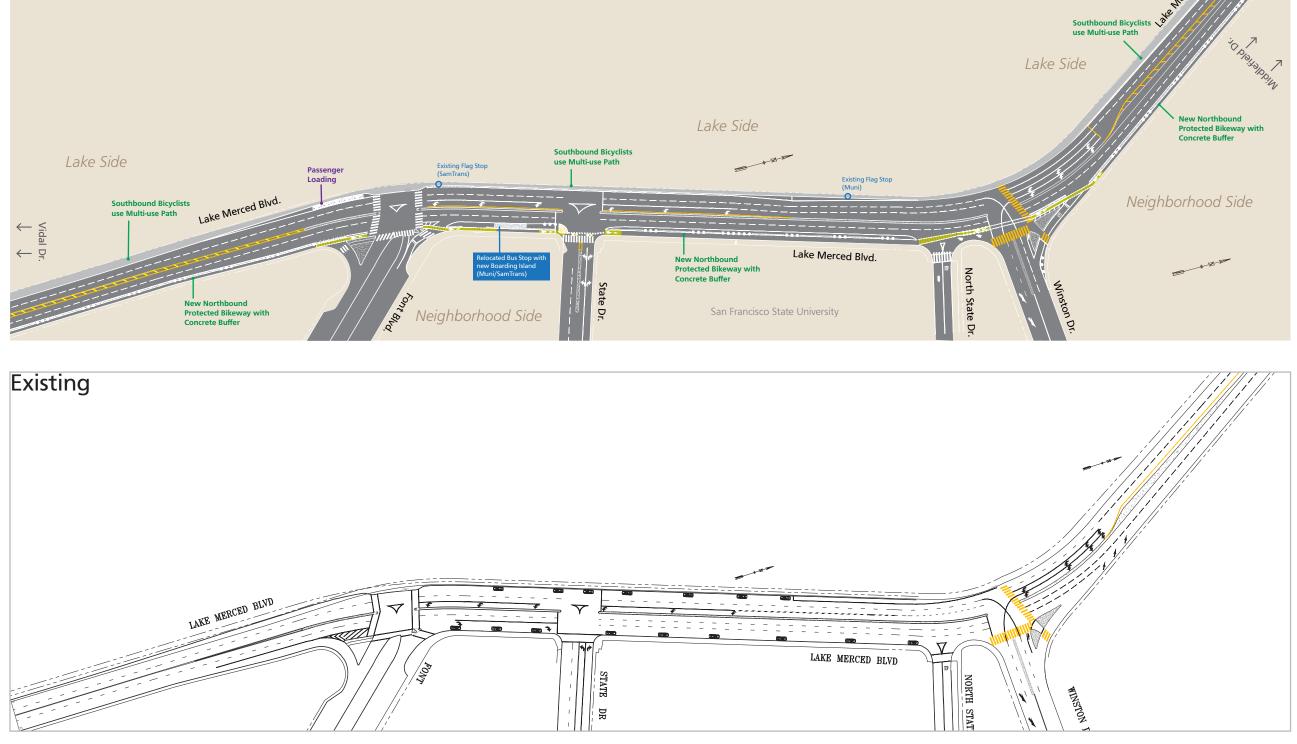

### Section 3: Vidal Dr. to Middlefield Dr. **Existing and Proposed Cross Sections**

Proposed Looking North

SB Bikes use Multi-use Path Passenger Loading

2 SB Travel Lanes + Turn Lanes

2 NB Travel Lanes

**NB** Protected Bikeway

### Existing Looking North

### Section 3: Vidal Dr. to Middlefield Dr.

# Proposed