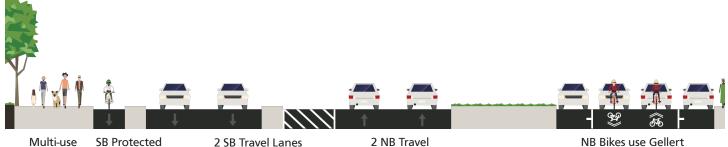

### Section 4: Middlefield Dr. to Sunset Blvd. **Existing and Proposed Cross Sections**

Proposed Looking North

Multi-use SB Protected Path Bikeway

2 NB Travel Lanes

NB Bikes use Gellert Neighborway

Existing Looking North

### Section 4: Middlefield Dr. to Sunset Blvd.

# Proposed