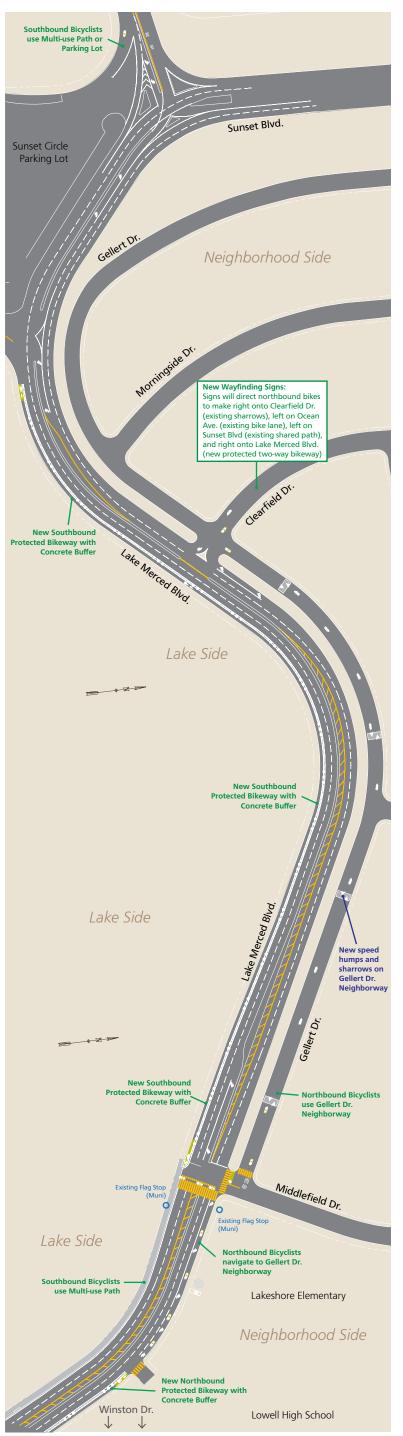

### Section 5: Sunset Blvd. to Skyline Blvd. Existing and Proposed Cross Sections

Proposed Looking North

Path

Bikeway

NB Travel Lane

Two-Way NB Protected Bikeway

NB Bikes use Lakeshore Dr. to connect to Skyline and Sloat

### Existing Looking North

# Section 5: Sunset Blvd. to Skyline Blvd.

# Existing

Proposed