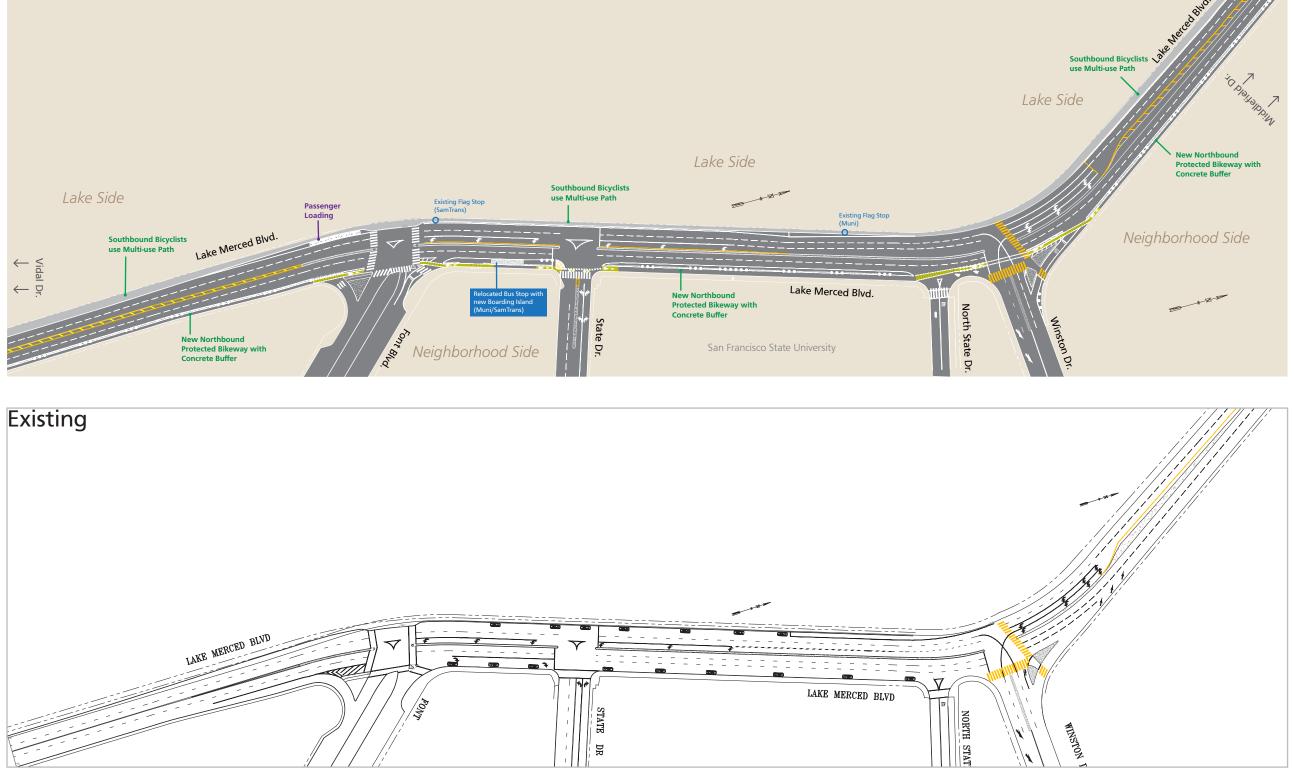

### Section 3: Vidal Dr. to Middlefield Dr. **Existing and Proposed Cross Sections**

Proposed Looking North

SB Bikes use Multi-use Path Passenger Loading

2 SB Travel Lanes + Turn Lanes

2 NB Travel Lanes

**NB** Protected Bikeway

### Existing Looking North

### Section 3: Vidal Dr. to Middlefield Dr.

# Proposed