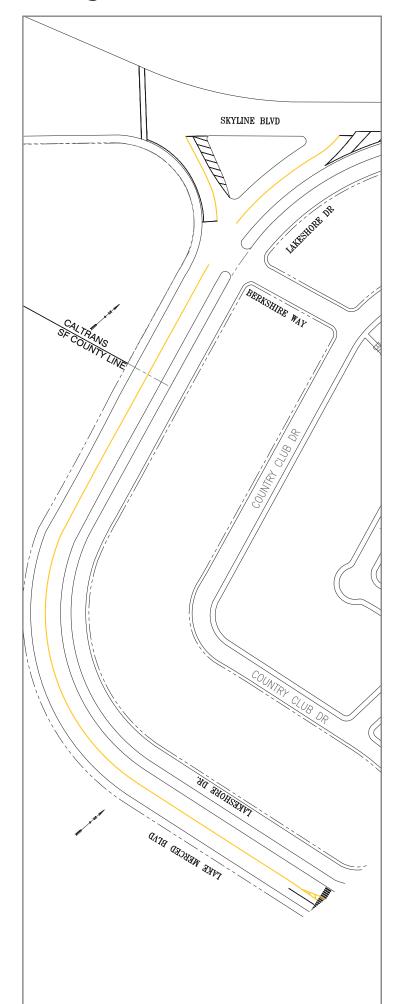

### Section 5: Sunset Blvd. to Skyline Blvd. Existing and Proposed Cross Sections

Proposed Looking North

Path

Bikeway

NB Travel Lane

Two-Way NB Protected Bikeway

NB Bikes use Lakeshore Dr. to connect to Skyline and Sloat

### Existing Looking North

# Section 5: Sunset Blvd. to Skyline Blvd.