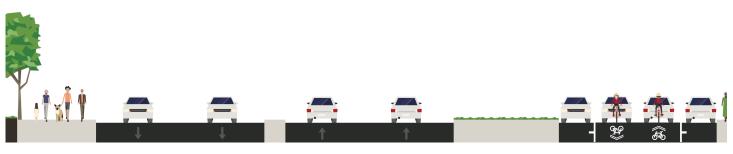

### Section 4: Middlefield Dr. to Sunset Blvd. **Existing and Proposed Cross Sections**

Proposed Looking North

Multi-use SB Protected Path Bikeway

2 NB Travel Lanes

NB Bikes use Gellert Neighborway

Existing Looking North

### Section 4: Middlefield Dr. to Sunset Blvd.

#### Existing