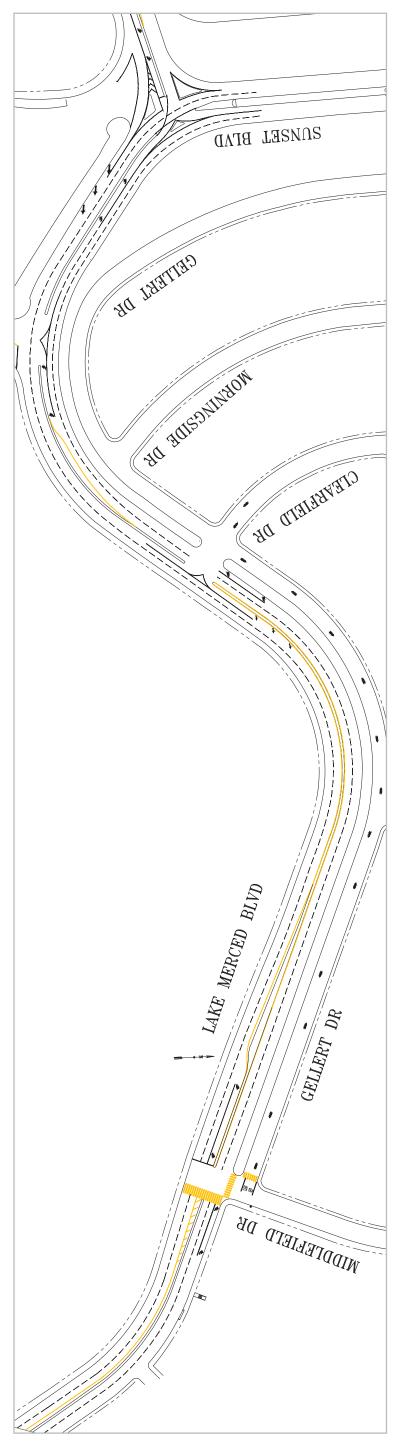

### Section 4: Middlefield Dr. to Sunset Blvd. **Existing and Proposed Cross Sections**

Proposed Looking North

Multi-use SB Protected Path Bikeway

2 NB Travel Lanes

NB Bikes use Gellert Neighborway

Existing Looking North

### Section 4: Middlefield Dr. to Sunset Blvd.

# Proposed

#### Existing