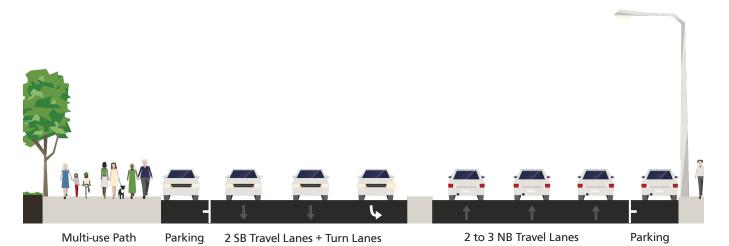

#### Section 1: John Muir Dr. to Brotherhood Way Existing and Proposed Cross Sections

Multi-use Path 2 SB Travel Lanes

2 NB Travel Lanes

Please see detailed striping drawing for all dimensions

# Section 1: John Muir Dr. to Brotherhood Way

# Proposed