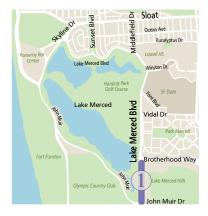

#### Lake Merced Quick-Build Proposed Design by Section



#### Section 1: John Muir Dr. to Brotherhood Way Existing and Proposed Cross Sections





Multi-use Path 2 SB Travel Lanes

2 NB Travel Lanes

Please see detailed striping drawing for all dimensions

# Section 1: John Muir Dr. to Brotherhood Way

# Proposed



# Existing



### Section 2: Brotherhood Way to Vidal Dr. Existing and Proposed Cross Sections



Proposed Looking North



#### Existing Looking North



# Section 2: Brotherhood Way to Vidal Dr.

### Proposed



### Existing





### Section 3: Vidal Dr. to Middlefield Dr. **Existing and Proposed Cross Sections**



Proposed Looking North



SB Bikes use Multi-use Path Passenger Loading

2 SB Travel Lanes + Turn Lanes

2 NB Travel Lanes

**NB** Protected Bikeway

### Existing Looking North



### Section 3: Vidal Dr. to Middlefield Dr.

# Proposed





### Section 4: Middlefield Dr. to Sunset Blvd. **Existing and Pr