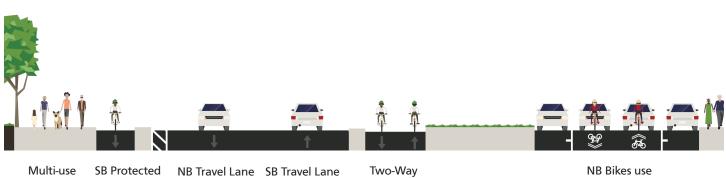

### Section 5: Sunset Blvd. to Skyline Blvd. Existing and Proposed Cross Sections

Proposed Looking North

Path

Bikeway

NB Travel Lane

Two-Way NB Protected Bikeway

NB Bikes use Lakeshore Dr. to connect to Skyline and Sloat

# Section 5: Sunset Blvd. to Skyline Blvd.