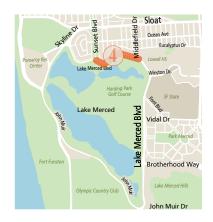

#### Lake Merced Quick-Build Proposed Design by Section

# Section 1: John Muir Dr. to Brotherhood Way

# Proposed

# Existing