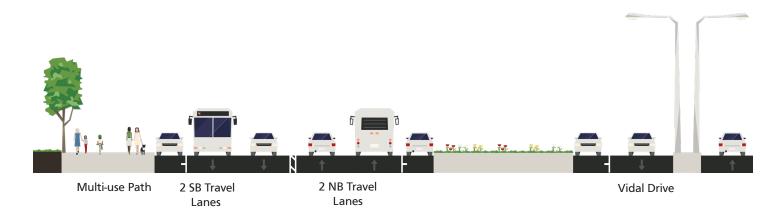

#### Section 1: John Muir Dr. to Brotherhood Way Existing and Proposed Cross Sections

Multi-use Path 2 SB Travel Lanes

2 NB Travel Lanes

Please see detailed striping drawing for all dimensions