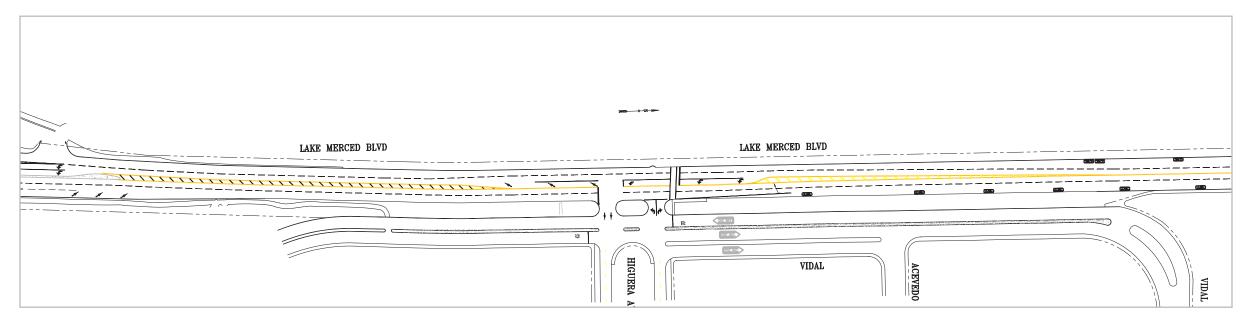

### Section 3: Vidal Dr. to Middlefield Dr. **Existing and Proposed Cross Sections**

Proposed Looking North

SB Bikes use Multi-use Path Passenger Loading

2 SB Travel Lanes + Turn Lanes

2 NB Travel Lanes

**NB** Protected Bikeway

### Section 3: Vidal Dr. to Middlefield Dr.