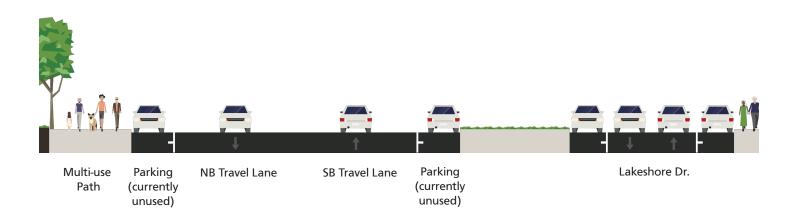

el Lanes + Turn Lanes

2 NB Travel Lanes

**NB** Protected Bikeway

### Existing Looking North



### Section 3: Vidal Dr. to Middlefield Dr.

# Proposed





### Section 4: Middlefield Dr. to Sunset Blvd. **Existing and Proposed Cross Sections**



Proposed Looking North



Multi-use SB Protected Path Bikeway

2 NB Travel Lanes

NB Bikes use Gellert Neighborway

Existing Looking North



Multi-use Path

2 SB Travel Lanes

2 NB Travel Lanes

Gellert Drive

### Section 4: Middlefield Dr. to Sunset Blvd.

# Proposed



#### Existing



### Section 5: Sunset Blvd. to Skyline Blvd. Existing and Proposed Cross Sections



Proposed Looking North



Path

Bikeway

NB Travel Lane

Two-Way NB Protected Bikeway

NB Bikes use Lakeshore Dr. to connect to Skyline and Sloat

### Existing Looking North



# Section 5: Sunset Blvd. to Skyline Blvd.



# Existing



Proposed