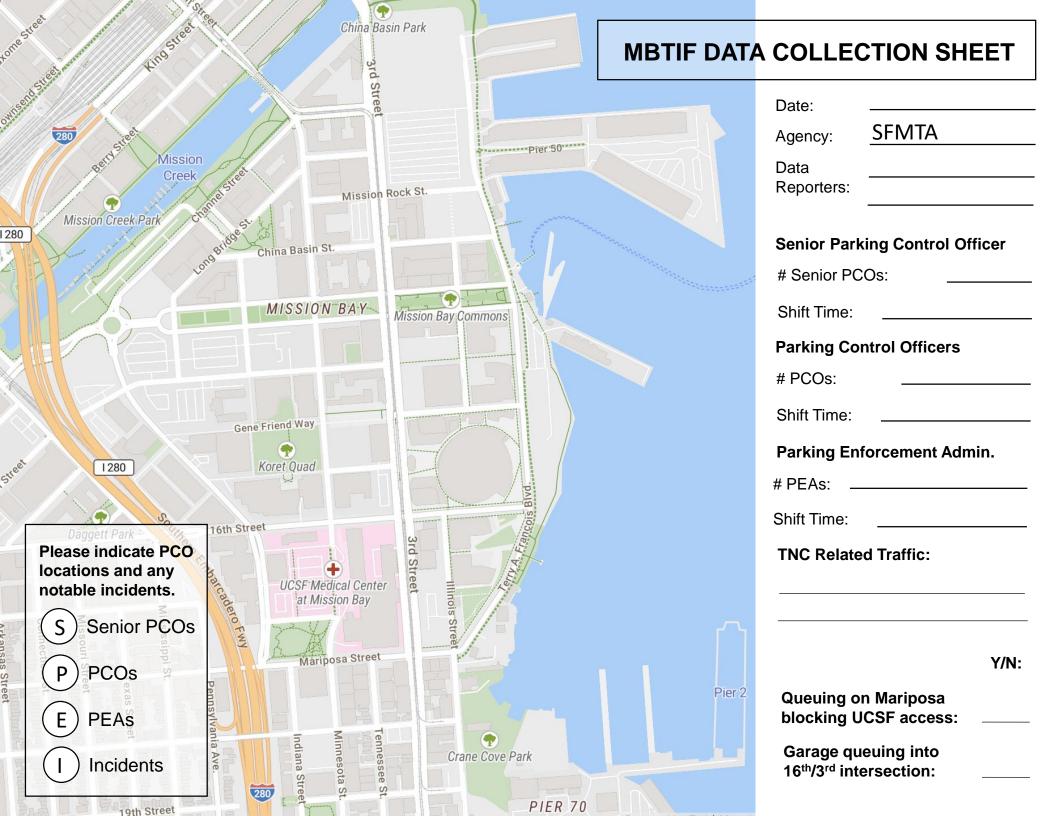

## **MBTIF DATA COLLECTION SHEET**

| Date:   |       |  |
|---------|-------|--|
| Agency: | SFMTA |  |

#### **Metrics**

| Metrics                                                                    | Performance |
|----------------------------------------------------------------------------|-------------|
| Approximate number of pedestrians spilling onto the Muni right-of-way area |             |
| Approximate number of pedestrians illegally crossing 3rd St Midblock       |             |
| Passengers waiting exceed Muni platform capacity                           |             |
| Approximate number of pedestrians crossing intersection against the signal |             |
| Approximate number of bike/pedestrian conflicts                            |             |