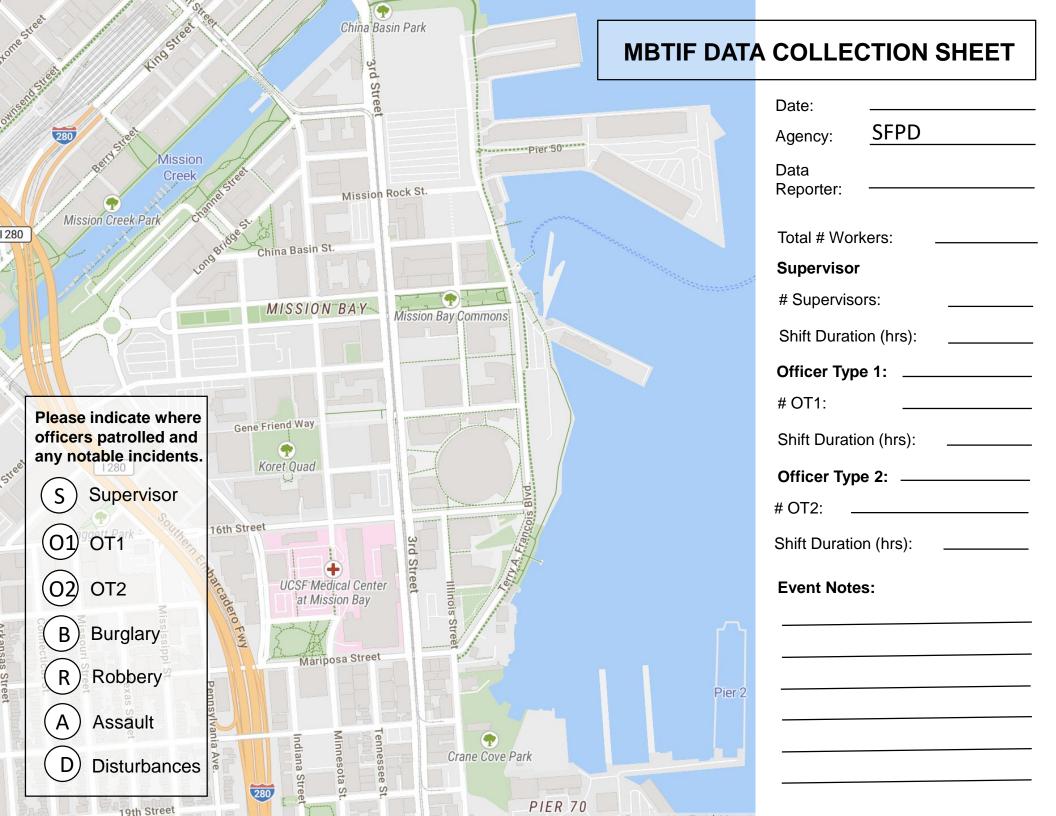

### **MBTIF DATA COLLECTION SHEET**

| Date:   |      |  |
|---------|------|--|
| Agency: | SFPD |  |

#### **PD Incidents within Event Services Boundaries:**

| PD Incident<br>Classification | Incident Type                 | Number of Incidents |
|-------------------------------|-------------------------------|---------------------|
|                               | Attempted Forcible Entry      |                     |
| Burglaries                    | Forcible Entry                |                     |
|                               | Unlawful Entry – No Force     |                     |
|                               | Firearm                       |                     |
| Pohhory                       | Knife/Cutting Instrument      |                     |
| Robbery                       | Other Dangerous Weapon        |                     |
|                               | Strong-arm (No Weapon)        |                     |
|                               | Firearm                       |                     |
|                               | Hands, Fists, Feet, etc.      |                     |
| Assaults                      | Knife/Cutting Instrument      |                     |
|                               | Other Assaults (Misdemeanors) |                     |
|                               | Other Dangerous Weapon        |                     |
|                               | Noise                         |                     |
| Disturbances                  | Public Intoxication           |                     |
|                               | Public Urination              |                     |