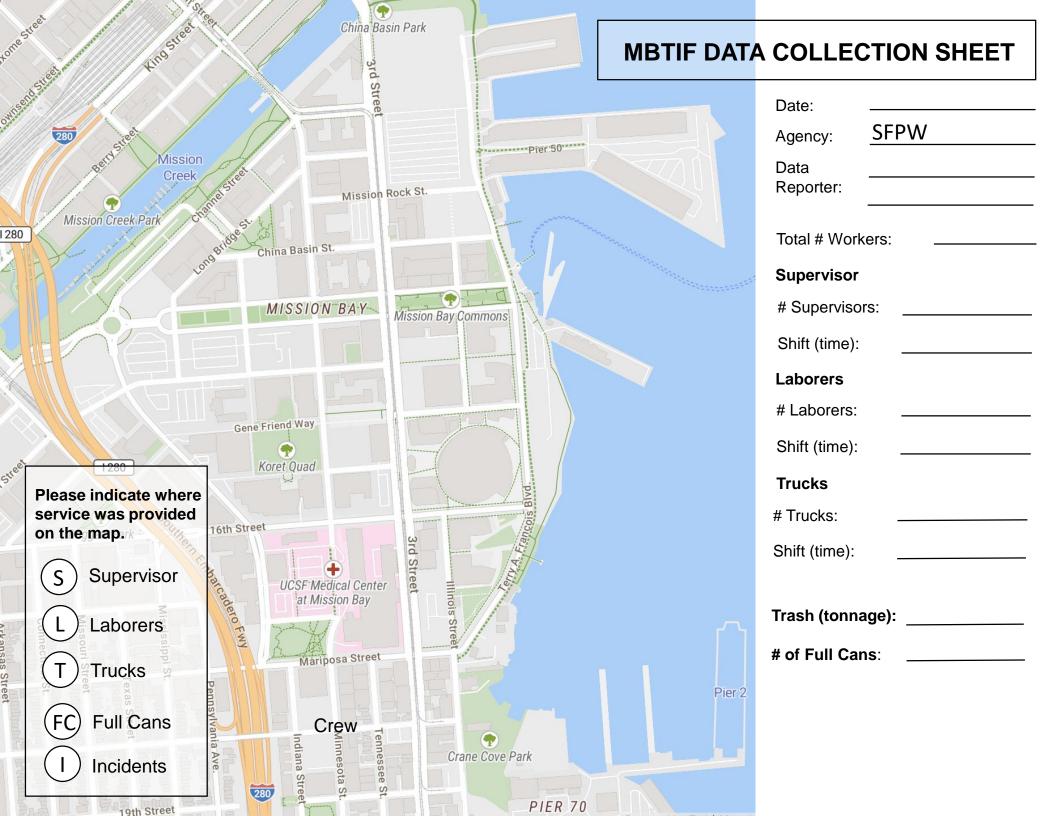

| MBTIF D | )ATA COLI | LECTION | SHEET |
|---------|-----------|---------|-------|
|---------|-----------|---------|-------|

| Date:   |      | _ |
|---------|------|---|
| Agency: | SFPW |   |

# **PW Service Requests:**

| PW Service Requests                                            | Number of Requests Received | Addressed within 24<br>Hours | Addressed within 48<br>Hours |
|----------------------------------------------------------------|-----------------------------|------------------------------|------------------------------|
| Overflowing Cans                                               |                             |                              |                              |
| 311 requests on public streets                                 |                             |                              |                              |
| 311 requests in MB Parks                                       |                             |                              |                              |
| 311 requests on Port property                                  |                             |                              |                              |
| 311 requests in Mission Bay<br>Residential or Commercial Areas |                             |                              |                              |
| Calls/Emails to Chase Center<br>Hotline                        |                             |                              |                              |