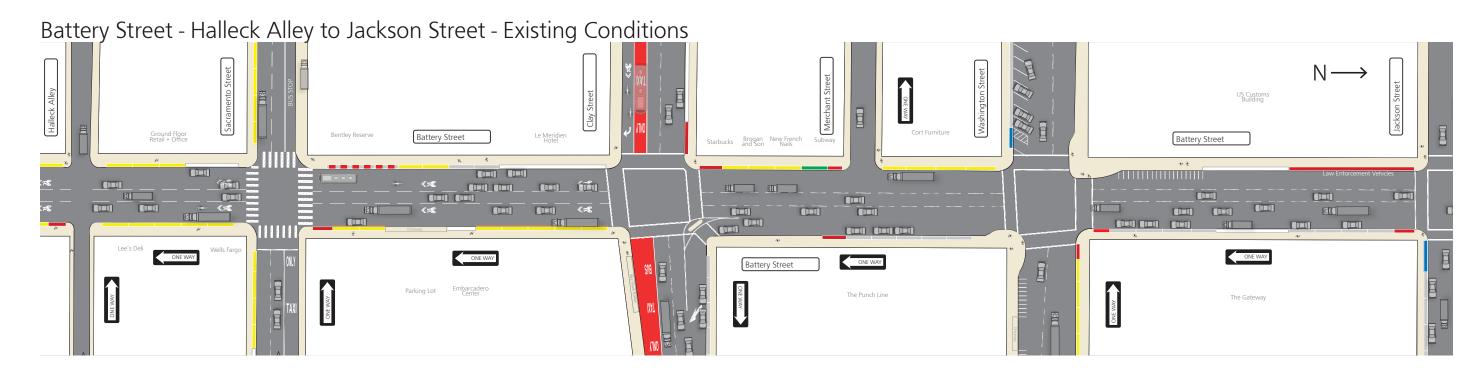

# Battery/Sansome Quick-Build Project - Existing and Proposed Design (draft)

For Illustrative Purposes

Battery Street - Jackson Street to Vallejo Street - Existing Conditions

#### **CURB COLORS**

### Passenger Loading

- 5-minute passenger loading only
- Driver must be in vehicle

### Commercial Loading

- 30-minute metered commercial loading
- Up to 3-minute passenger loading