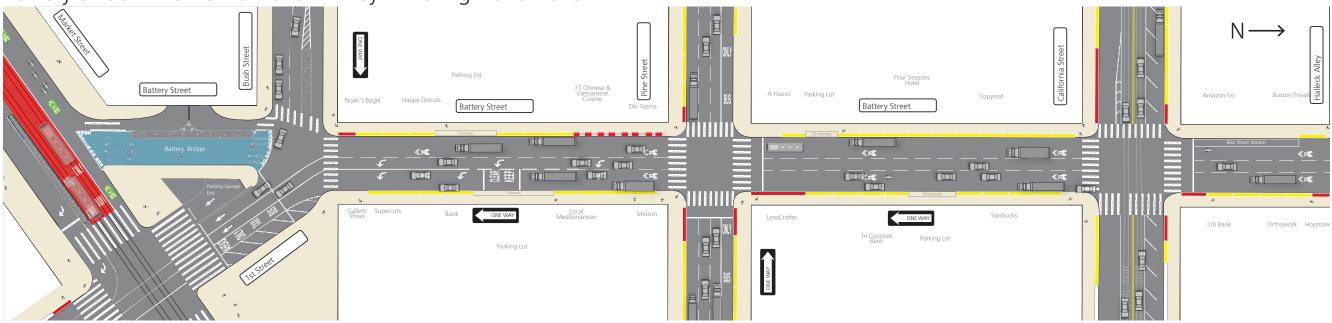

# Battery/Sansome Quick-Build Project - Existing and Proposed Design (draft) For Illustrative Purposes

Battery Street - Market to Halleck Alley - Existing Conditions

## **CURB COLORS**

# Passenger Loading

- 5-minute passenger loading only
- Driver must be in vehicle

### Commercial Loading

- 30-minute metered commercial loading
- Up to 3-minute passenger loading