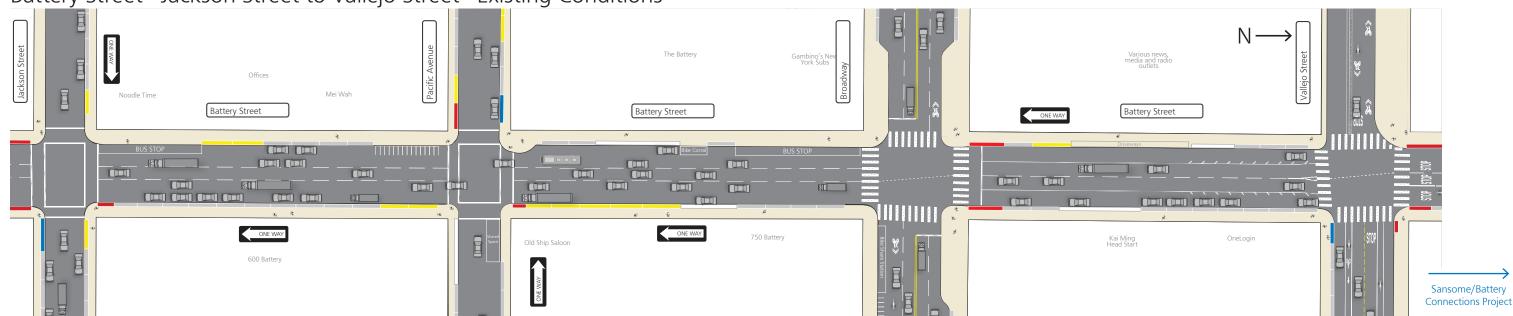

# Battery/Sansome Quick-Build Project - Existing and Proposed Design (draft)

For Illustrative Purposes

Battery Street - Jackson Street to Vallejo Street - Existing Conditions

#### **CURB COLORS**

### Passenger Loading

- 5-minute passenger loading only
- Driver must be in vehicle

### Commercial Loading

- 30-minute metered commercial loading
- Up to 3-minute passenger loading