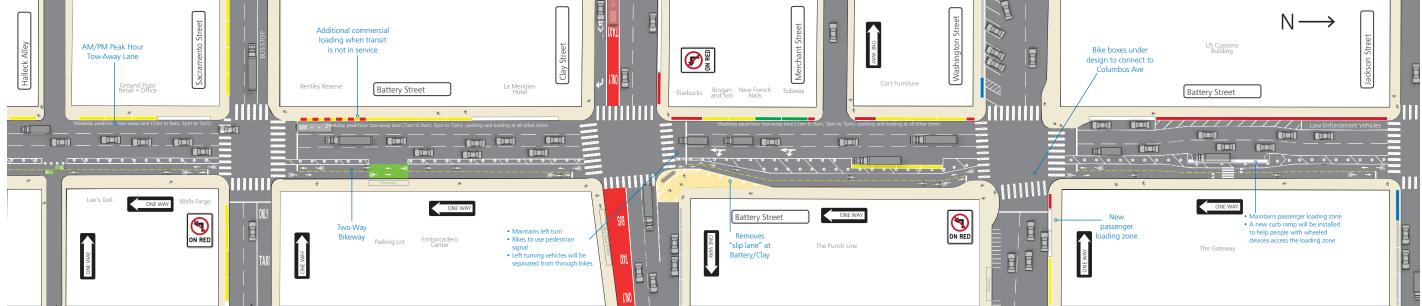

# Battery/Sansome Quick-Build Project - Existing and Proposed Design (draft)

For Illustrative Purposes

Battery Street - Jackson Street to Vallejo Street - Existing Conditions

#### **CURB COLORS**

### Passenger Loading

- 5-minute passenger loading only
- Driver must be in vehicle

### Commercial Loading

- 30-minute metered commercial loading
- Up to 3-minute passenger loading