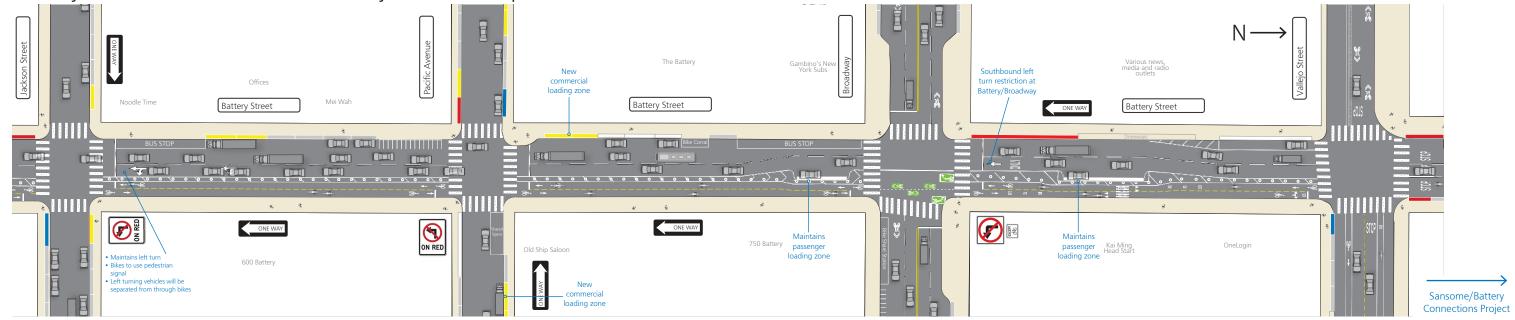

# Battery/Sansome Quick-Build Project - Existing and Proposed Design (draft)

For Illustrative Purposes

Battery Street - Jackson Street to Vallejo Street - Existing Conditions

#### **CURB COLORS**

### Passenger Loading

- 5-minute passenger loading only
- Driver must be in vehicle

### Commercial Loading

- 30-minute metered commercial loading
- Up to 3-minute passenger loading