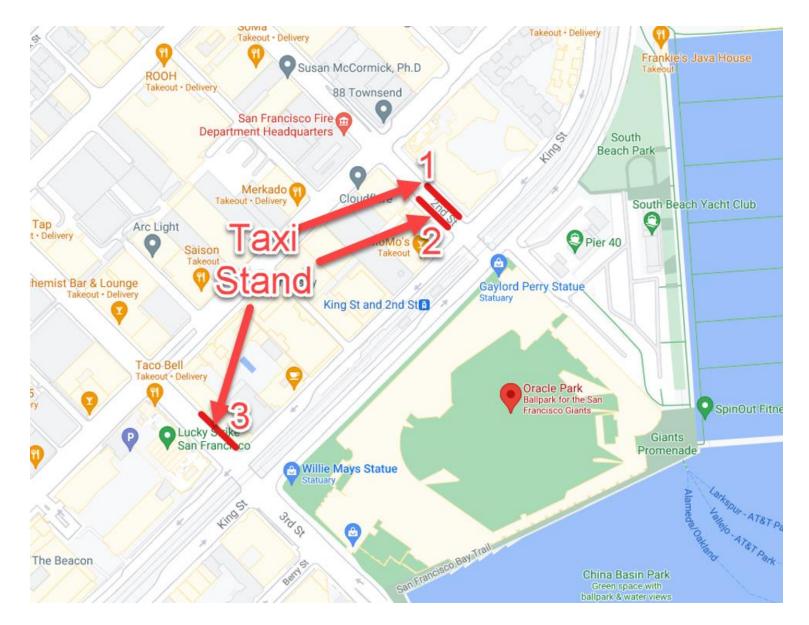

## Taxi Stands are located at:

- 1. 680 2<sup>nd</sup> Street
- 2. 750 2<sup>nd</sup> Street
- 3. 798 3<sup>rd</sup> Street