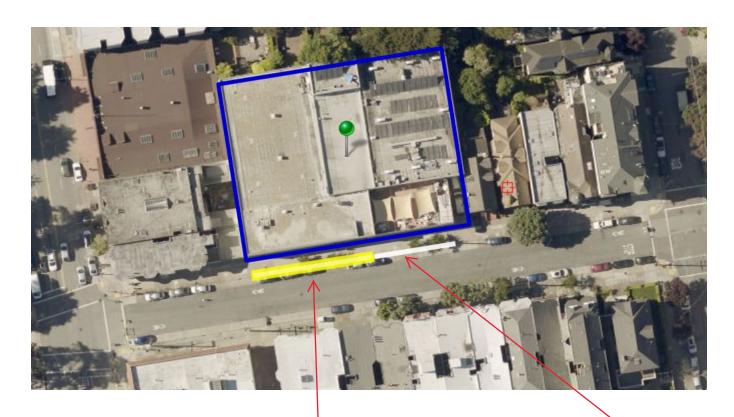

SF High School of the Arts, 1950 Page Street

Aerial view of 1950 Page Street

Proposed white zone extension (equivalent to 6 spaces)

Existing white zone (equivalent to 3 spaces)

1. ALL SHARED USE LANE MARKINGS SHALL BE 12' FROM CURB FACE TO CENTER OF MARKING UNLESS OTHERWISE NOTED