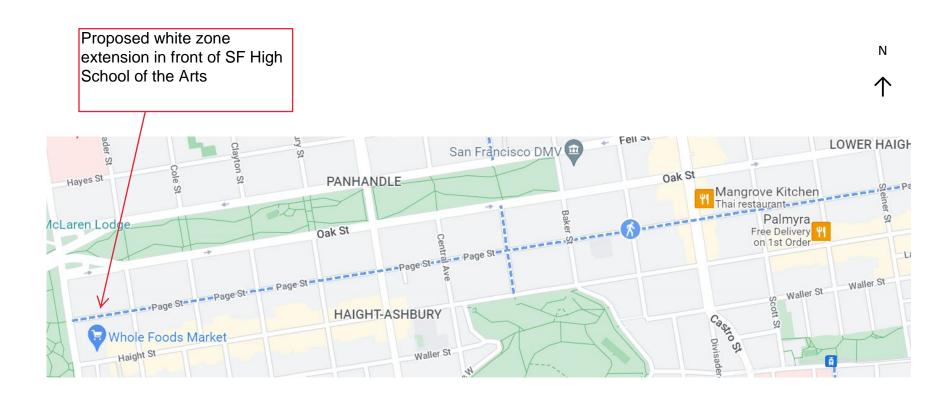

## SFMTA - TASC SUMMARY SHEET

| PreStaff_Date: 5/3/2022                                                                                                                                                                                                                                                                                                                                                                                                                                                                                                                                                                                                                                                                                                               |       | Public Hearing | g Consent   | No objections:                            |  |  |  |  |
|---------------------------------------------------------------------------------------------------------------------------------------------------------------------------------------------------------------------------------------------------------------------------------------------------------------------------------------------------------------------------------------------------------------------------------------------------------------------------------------------------------------------------------------------------------------------------------------------------------------------------------------------------------------------------------------------------------------------------------------|-------|----------------|-------------|-------------------------------------------|--|--|--|--|
| Requested_by: SFMTA                                                                                                                                                                                                                                                                                                                                                                                                                                                                                                                                                                                                                                                                                                                   | X P   | Public Hearing | g Regular   | Item Held:                                |  |  |  |  |
| Handled: Pallavi Panyam (ytt                                                                                                                                                                                                                                                                                                                                                                                                                                                                                                                                                                                                                                                                                                          | _<br> | nformational . | / Other     | Other:                                    |  |  |  |  |
| Section Head: MS MS                                                                                                                                                                                                                                                                                                                                                                                                                                                                                                                                                                                                                                                                                                                   |       | PH - Regular   |             |                                           |  |  |  |  |
| Location: Page Street, at Stanyan Street and at Pierce Street                                                                                                                                                                                                                                                                                                                                                                                                                                                                                                                                                                                                                                                                         |       |                |             |                                           |  |  |  |  |
| Subject: White Zone Changes                                                                                                                                                                                                                                                                                                                                                                                                                                                                                                                                                                                                                                                                                                           |       |                |             |                                           |  |  |  |  |
| PROPOSAL / REQUEST:  ESTABLISH – PASSENGER LOADING ZONE, 7:30 AM TO 9 AM AND 3:30 TO 6:30 PM, MONDAY THROUGH FRIDAY  Page Street, north side, from 102 to 199 feet east of Stanyan Street (extends existing white zone by 97 feet)  ESTABLISH – PASSENGER LOADING ZONE, 9 AM TO 2 PM SUNDAY AND 6 PM TO 9 PM WEDNESDAY AND THURSDAY  Page Street, south side, from 206 to 264 feet east of Pierce Street (specifies posted service hours)  This proposal would extend the white zone in front of the SF High School of the Arts at 1950 Page Street to the full frontage of the school. It would also specify the "posted service hours" restriction for the existing white zone in front of Second Union Baptist Church at 739 Page. |       |                |             |                                           |  |  |  |  |
| (Supervisor District 5)<br>Pallavi Panyam, pallavi.panyam@sfmta                                                                                                                                                                                                                                                                                                                                                                                                                                                                                                                                                                                                                                                                       | .com  |                | moved to se | Page white zone eparate item              |  |  |  |  |
|                                                                                                                                                                                                                                                                                                                                                                                                                                                                                                                                                                                                                                                                                                                                       |       |                |             |                                           |  |  |  |  |
| BACKGROUND INFORMATION / COMMENTS  To address safety and improve access for S.F. High School of the Arts at the school's request, the existing white passenger-loading zone would be extended to 165 feet, covering the school's full frontage and providing loading for nine vehicles.  To improve the clarity of existing white passenger-loading zone restrictions for Second Union Baptist Church at the church's request, the existing "during posted services" restriction would be modified to list specific days and times; the length of the white zone would remain the same.                                                                                                                                               |       |                |             |                                           |  |  |  |  |
| HEARING NOTIFICATION AND PR                                                                                                                                                                                                                                                                                                                                                                                                                                                                                                                                                                                                                                                                                                           | OCES: | SING NOTES:    |             | IMENTAL CLEARANCE BY: TA Attached Pending |  |  |  |  |
| CHECK IF PREPARING SEPARATE SFMTA BOARD CALENDAR ITEM FOR PROPOSAL:                                                                                                                                                                                                                                                                                                                                                                                                                                                                                                                                                                                                                                                                   |       |                |             |                                           |  |  |  |  |