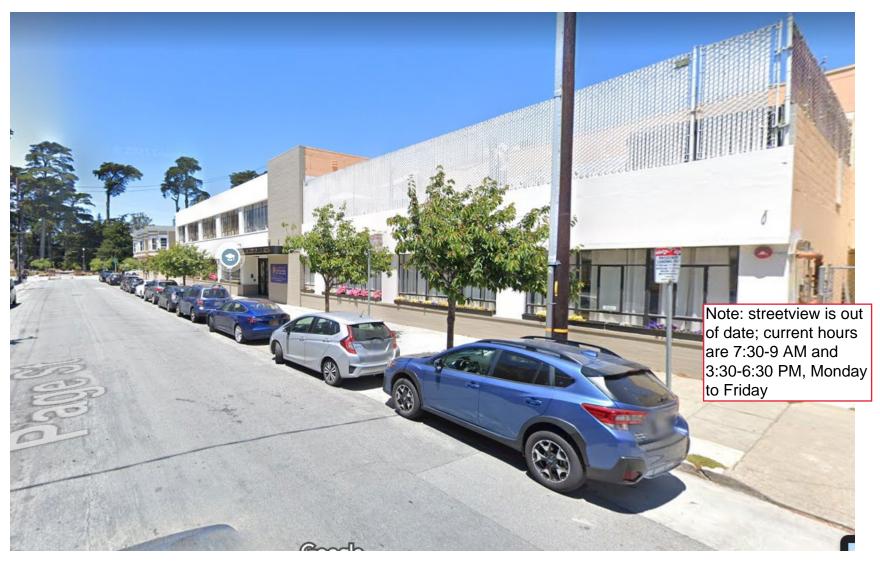

## SFMTA - TASC SUMMARY SHEET

| PreStaff_Date: 5/3/2022                                                                                                                                                                                                                                                                                                                                                                                                                                                                                                                                                                                                                                                                                                               |       | Public Hearing | g Consent   | No objections:                            |  |  |  |  |
|---------------------------------------------------------------------------------------------------------------------------------------------------------------------------------------------------------------------------------------------------------------------------------------------------------------------------------------------------------------------------------------------------------------------------------------------------------------------------------------------------------------------------------------------------------------------------------------------------------------------------------------------------------------------------------------------------------------------------------------|-------|----------------|-------------|-------------------------------------------|--|--|--|--|
| Requested_by: SFMTA                                                                                                                                                                                                                                                                                                                                                                                                                                                                                                                                                                                                                                                                                                                   | X P   | Public Hearing | g Regular   | Item Held:                                |  |  |  |  |
| Handled: Pallavi Panyam (ytt                                                                                                                                                                                                                                                                                                                                                                                                                                                                                                                                                                                                                                                                                                          | _<br> | nformational . | / Other     | Other:                                    |  |  |  |  |
| Section Head: MS MS                                                                                                                                                                                                                                                                                                                                                                                                                                                                                                                                                                                                                                                                                                                   |       | PH - Regular   |             |                                           |  |  |  |  |
| Location: Page Street, at Stanyan Street and at Pierce Street                                                                                                                                                                                                                                                                                                                                                                                                                                                                                                                                                                                                                                                                         |       |                |             |                                           |  |  |  |  |
| Subject: White Zone Changes                                                                                                                                                                                                                                                                                                                                                                                                                                                                                                                                                                                                                                                                                                           |       |                |             |                                           |  |  |  |  |
| PROPOSAL / REQUEST:  ESTABLISH – PASSENGER LOADING ZONE, 7:30 AM TO 9 AM AND 3:30 TO 6:30 PM, MONDAY THROUGH FRIDAY  Page Street, north side, from 102 to 199 feet east of Stanyan Street (extends existing white zone by 97 feet)  ESTABLISH – PASSENGER LOADING ZONE, 9 AM TO 2 PM SUNDAY AND 6 PM TO 9 PM WEDNESDAY AND THURSDAY  Page Street, south side, from 206 to 264 feet east of Pierce Street (specifies posted service hours)  This proposal would extend the white zone in front of the SF High School of the Arts at 1950 Page Street to the full frontage of the school. It would also specify the "posted service hours" restriction for the existing white zone in front of Second Union Baptist Church at 739 Page. |       |                |             |                                           |  |  |  |  |
| (Supervisor District 5)<br>Pallavi Panyam, pallavi.panyam@sfmta                                                                                                                                                                                                                                                                                                                                                                                                                                                                                                                                                                                                                                                                       | .com  |                | moved to se | Page white zone eparate item              |  |  |  |  |
|                                                                                                                                                                                                                                                                                                                                                                                                                                                                                                                                                                                                                                                                                                                                       |       |                |             |                                           |  |  |  |  |
| BACKGROUND INFORMATION / COMMENTS  To address safety and improve access for S.F. High School of the Arts at the school's request, the existing white passenger-loading zone would be extended to 165 feet, covering the school's full frontage and providing loading for nine vehicles.  To improve the clarity of existing white passenger-loading zone restrictions for Second Union Baptist Church at the church's request, the existing "during posted services" restriction would be modified to list specific days and times; the length of the white zone would remain the same.                                                                                                                                               |       |                |             |                                           |  |  |  |  |
| HEARING NOTIFICATION AND PR                                                                                                                                                                                                                                                                                                                                                                                                                                                                                                                                                                                                                                                                                                           | OCES: | SING NOTES:    |             | IMENTAL CLEARANCE BY: TA Attached Pending |  |  |  |  |
| CHECK IF PREPARING SEPARATE SFMTA BOARD CALENDAR ITEM FOR PROPOSAL:                                                                                                                                                                                                                                                                                                                                                                                                                                                                                                                                                                                                                                                                   |       |                |             |                                           |  |  |  |  |