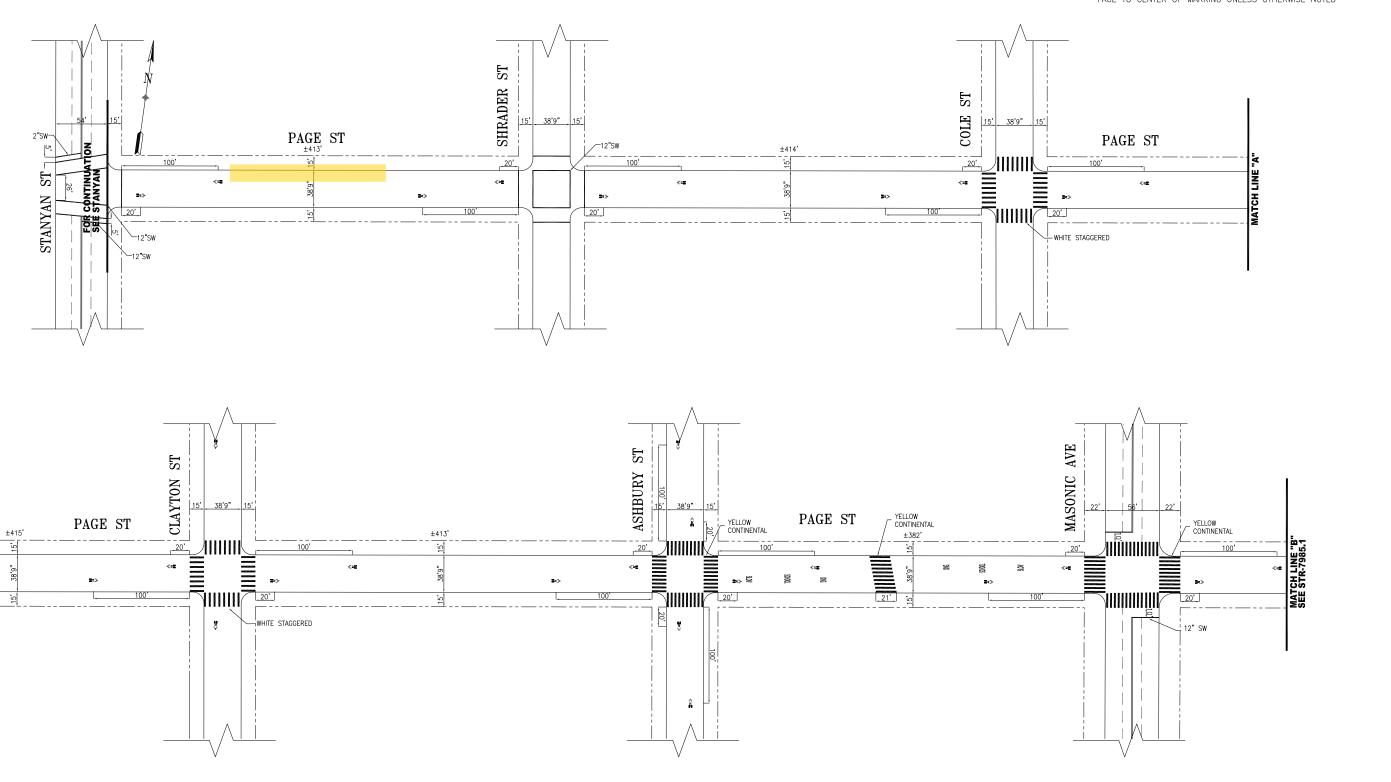

| <b>/</b> 5\  | 07/02/21                                                                    | ADDED WHITE STAGGERED CROSSWALKS AT CLAYTON   | D A SINDEL   | A LAM        |  |  |  |  |
|--------------|-----------------------------------------------------------------------------|-----------------------------------------------|--------------|--------------|--|--|--|--|
| 4            | 02/08/21                                                                    | PER FIELD: LIMIT LINES @ STANYAN              | D A SINDEL   | A LAM        |  |  |  |  |
| 3            | 10/22/19                                                                    | PER FIELD: ADDED WHITE STAGGERED CONTIS @COLE | C SKERRIT    | G DELEON     |  |  |  |  |
| /2\          | 08/30/18                                                                    | ADVANCE LIMIT LINES ON MASONIC AVE            | M GROWNEY    | M SALLABERRY |  |  |  |  |
| $\Lambda$    | 11/17/15                                                                    | SHARROWS ON ASHBURY                           | J CHIMENTO   | G DELEON     |  |  |  |  |
| $\mathbb{A}$ | 02/16/06 SHARROWS: STANYAN ST TO FRANKLIN ST                                |                                               | M SALLABERRY | J ROBBINS    |  |  |  |  |
| NO.          | NO. DATE DESCRIPTION                                                        |                                               | BY           | APP          |  |  |  |  |
|              | TABLE OF REVISIONS<br>CHECK WITH TRACING TO SEE IF YOU HAVE LATEST REVISION |                                               |              |              |  |  |  |  |

| COUNTY OF SERVICE SERV |
|--------------------------------------------------------------------------------------------------------------------------------------------------------------------------------------------------------------------------------------------------------------------------------------------------------------------------------------------------------------------------------------------------------------------------------------------------------------------------------------------------------------------------------------------------------------------------------------------------------------------------------------------------------------------------------------------------------------------------------------------------------------------------------------------------------------------------------------------------------------------------------------------------------------------------------------------------------------------------------------------------------------------------------------------------------------------------------------------------------------------------------------------------------------------------------------------------------------------------------------------------------------------------------------------------------------------------------------------------------------------------------------------------------------------------------------------------------------------------------------------------------------------------------------------------------------------------------------------------------------------------------------------------------------------------------------------------------------------------------------------------------------------------------------------------------------------------------------------------------------------------------------------------------------------------------------------------------------------------------------------------------------------------------------------------------------------------------------------------------------------------------|
|--------------------------------------------------------------------------------------------------------------------------------------------------------------------------------------------------------------------------------------------------------------------------------------------------------------------------------------------------------------------------------------------------------------------------------------------------------------------------------------------------------------------------------------------------------------------------------------------------------------------------------------------------------------------------------------------------------------------------------------------------------------------------------------------------------------------------------------------------------------------------------------------------------------------------------------------------------------------------------------------------------------------------------------------------------------------------------------------------------------------------------------------------------------------------------------------------------------------------------------------------------------------------------------------------------------------------------------------------------------------------------------------------------------------------------------------------------------------------------------------------------------------------------------------------------------------------------------------------------------------------------------------------------------------------------------------------------------------------------------------------------------------------------------------------------------------------------------------------------------------------------------------------------------------------------------------------------------------------------------------------------------------------------------------------------------------------------------------------------------------------------|

|                | APPROVED                                       | SCALE:        |                               | CONTRACT NO.            |
|----------------|------------------------------------------------|---------------|-------------------------------|-------------------------|
| DRAWN: DATE:   | MIKE SALLABERRY 01/07/13 SENIOR ENGINEER DATE: | 1"=50'        | TRAFFIC STRIPING              | DRAWING NO.<br>STR-7985 |
| M LUC 9/2012   |                                                | SHEET/SHEETS: | PAGE STREET                   | FILE NO.                |
| CHECKED: DATE: | RICARDO OLEA 01/07/13                          |               |                               | REV. NO.                |
| D R CURTIS     | CITY TRAFFIC ENGINEER DATE:                    |               | STANYAN STREET TO CENTRAL AVE | 5                       |