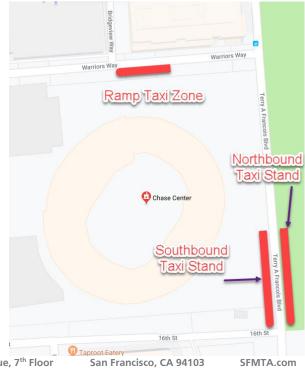

## **Taxi Stands** are located at:

- Northbound on Terry Francois Blvd.
- Southbound on Terry Francois Blvd. in front of the main entrance

Ramp Taxis should use the loading zone on eastbound Warriors Way (formerly South Street) at Bridgeview. Inform parking control that you need to access the Ramp Zone if you are impacted by road closures.