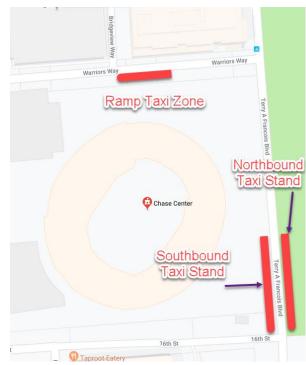

## Taxi Stands are located at:

- Northbound on Terry Francois Blvd.
- Southbound on Terry Francois Blvd. in front of the main entrance

**Ramp Taxis** should use the loading zone on eastbound Warriors Way (formerly South Street) at Bridgeview. Inform parking control that you need to access the Ramp Zone if you are impacted by road closures.