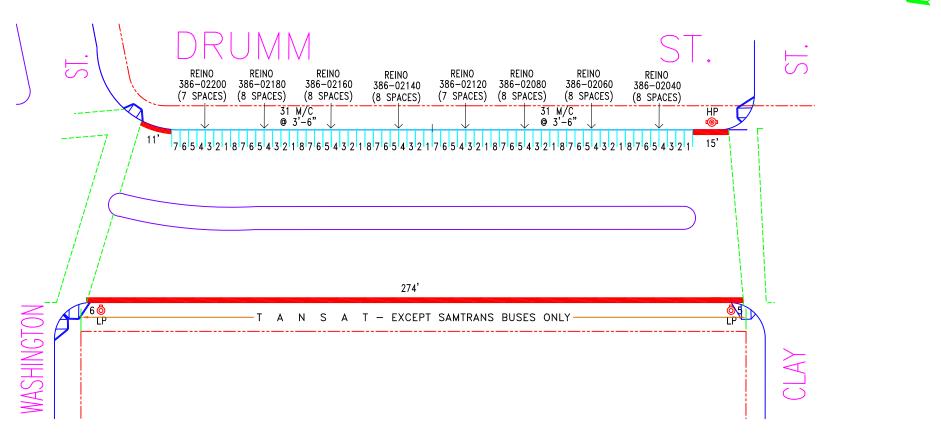

| NO.              | REVISION DESCRIPTION BY DATE DIR/RES |          |         |         |          |       |         | 3.a  | Est.T/ | A,MOS     | M/C#20 | 3-11,(#        | ¥213-33 | 3) JB  | 12/18/1 | 318120  | 4.150 | SAN FRANCISCO MUNICIPAL TRANSPORTATION AGENC |                                         |  |  |  |  |
|------------------|--------------------------------------|----------|---------|---------|----------|-------|---------|------|--------|-----------|--------|----------------|---------|--------|---------|---------|-------|----------------------------------------------|-----------------------------------------|--|--|--|--|
| 1                | 1 Establish SBLZ#214,216,218,220,222 |          |         |         |          |       | 5/28/13 | 5109 | 3.b    | Est.MS    | S-M/C  | #214-20        | (MOS#2  | 14-22) | JB      | 12/18/1 | 18120 | 4.150                                        | CITY AND COUNTY OF SAN FRANCISCO        |  |  |  |  |
| 2                | Resto                                | ore#214, | 16,18,2 | 0,22(po | st const | .) JB | 5/28/13 |      |        | PARKING N |        |                |         |        |         |         |       | PARKING METER SPACES                         |                                         |  |  |  |  |
| - Pad (COO) Area | TOW-AWAY METER CT. GENER             |          |         |         |          |       |         |      | LO     | ADIN      | G      | METERED SPACES |         |        |         |         |       |                                              | DRUMM ST. (DRM, 386)                    |  |  |  |  |
| SIDE             | AM                                   | PM       | SS      | MS      | GMP      | MC    | TIMES   | DAYS | ML     | MTL       | 6-W    | 15 MIN         | 30 MIN  | 1 HR   | 2 HR    | 10 HR   | 4 HR  | TOTAL                                        | (200) BLOCK Meters # 386-02XXY  AREA    |  |  |  |  |
| ODD              |                                      |          |         |         |          |       |         |      |        |           |        |                |         |        |         |         |       |                                              | CLAY ST. TO WASHINGTON ST.              |  |  |  |  |
| EVEN             |                                      |          |         | 8       |          | 62    | 7A-6P   | M-SA |        |           |        |                |         |        |         | 62      |       | 62                                           | SCALE: $1''=40'$ DATE: $5/28/13$ BY: JB |  |  |  |  |

# **Existing Meter Drawing**

| NO. 1 2      | _                          | olish SBI |    | 216,218 | )N<br>3,220,222<br>st const |    | DATE<br>5/28/13<br>5/28/13 | DIR/RES<br>5109 | 3.a<br>3.b             | *   |     |        |        | #213-33<br>214-22) | -    | JB 12/18/18 181204.150  JB 12/18/19 181204.150  CITY AND COUNTY OF SAN FRANCES PARKING METER SPACES |                                  |       |        |            |               |        |  |
|--------------|----------------------------|-----------|----|---------|-----------------------------|----|----------------------------|-----------------|------------------------|-----|-----|--------|--------|--------------------|------|-----------------------------------------------------------------------------------------------------|----------------------------------|-------|--------|------------|---------------|--------|--|
| Pat (000)/ww | TOW-AWAY METER CT. GENERAL |           |    |         |                             |    |                            | LO              | LOADING METERED SPACES |     |     |        |        |                    |      |                                                                                                     | DRUMM ST. (DRM, 386) (200) BLOCK |       |        |            |               |        |  |
| SIDE         | AM                         | PM        | SS | MS      | GMP                         | МС | TIMES                      | DAYS            | ML                     | MTL | 6-W | 15 MIN | 30 MIN | 1 HR               | 2 HR | 10 HR                                                                                               | 4 HR                             | TOTAL |        | AREA       |               |        |  |
| ODD          |                            |           |    |         |                             |    |                            |                 |                        |     |     |        |        |                    |      |                                                                                                     |                                  |       |        | CLAY ST. T | 1             |        |  |
| EVEN         |                            |           |    | 8       |                             | 62 | 7A-6P                      | M-SA            |                        |     |     |        |        |                    |      | 62                                                                                                  |                                  | 62    | SCALE: | 1"=40'     | DATE: 5/28/13 | BY: JB |  |