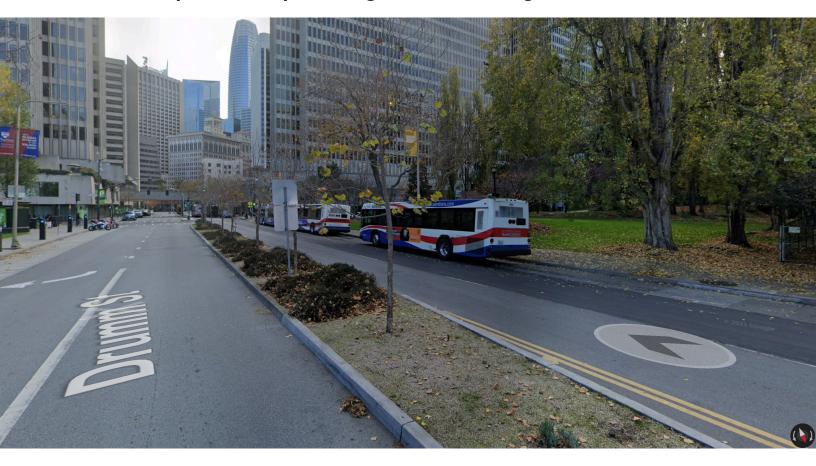

### **Drumm St btw Clay St & Washington St**

#### Reviewed: new layover on east side of street

- More usable space on east side because there's a big tree that sticks out in the west side (existing layover) that SamTrans buses regularly hit
  - · A hatched yellow box with cone were placed along the curb to encourage operators to avoid hitting it
- Room for three 60-foot buses (maybe also a 4th 40' bus) on the west side (proposed new layover); no issues with trees blocking doors