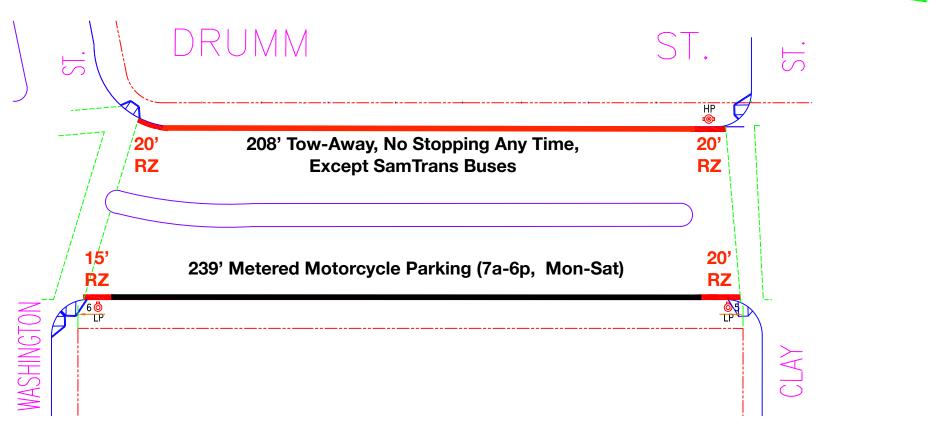

## SFMTA - TASC SUMMARY SHEET

| ProCtoff Date: 24 Jun 24                                                                                                                                                                                                                                                                                                                                                                                                                                                                                                                                                                                                                                                                                                                                                 |                                                             |                                                 |  |  |  |  |  |  |  |  |  |  |  |  |
|--------------------------------------------------------------------------------------------------------------------------------------------------------------------------------------------------------------------------------------------------------------------------------------------------------------------------------------------------------------------------------------------------------------------------------------------------------------------------------------------------------------------------------------------------------------------------------------------------------------------------------------------------------------------------------------------------------------------------------------------------------------------------|-------------------------------------------------------------|-------------------------------------------------|--|--|--|--|--|--|--|--|--|--|--|--|
| PreStaff_Date: 24-Jun-21                                                                                                                                                                                                                                                                                                                                                                                                                                                                                                                                                                                                                                                                                                                                                 | Public Hearing Consent                                      | No objections:                                  |  |  |  |  |  |  |  |  |  |  |  |  |
| Requested_by: SFMTA                                                                                                                                                                                                                                                                                                                                                                                                                                                                                                                                                                                                                                                                                                                                                      | Public Hearing Regular                                      | Item Held:                                      |  |  |  |  |  |  |  |  |  |  |  |  |
| Handled: Mark Dreger Section Head: M. Sallaberry                                                                                                                                                                                                                                                                                                                                                                                                                                                                                                                                                                                                                                                                                                                         | Informational / Other PH - Consent                          | Other:                                          |  |  |  |  |  |  |  |  |  |  |  |  |
| Location: Drumm Street, between                                                                                                                                                                                                                                                                                                                                                                                                                                                                                                                                                                                                                                                                                                                                          | Location: Drumm Street, between Washington and Clay streets |                                                 |  |  |  |  |  |  |  |  |  |  |  |  |
|                                                                                                                                                                                                                                                                                                                                                                                                                                                                                                                                                                                                                                                                                                                                                                          | ans bus stop and motorcycle park                            | ing                                             |  |  |  |  |  |  |  |  |  |  |  |  |
| PROPOSAL / REQUEST: ESTABLISH – METERED MOTORCYC Drumm Street, west side, from 15 feet s                                                                                                                                                                                                                                                                                                                                                                                                                                                                                                                                                                                                                                                                                 |                                                             |                                                 |  |  |  |  |  |  |  |  |  |  |  |  |
| ESTABLISH – TOW-AWAY, NO STOP<br>Drumm Street, east side, from 20 feet n                                                                                                                                                                                                                                                                                                                                                                                                                                                                                                                                                                                                                                                                                                 |                                                             |                                                 |  |  |  |  |  |  |  |  |  |  |  |  |
| ESTABLISH – RED ZONE Drumm Street, west side, from Washing Drumm Street, west side, from Clay Str Drumm Street, east side, from Washing Drumm Street, east side, from Clay Street                                                                                                                                                                                                                                                                                                                                                                                                                                                                                                                                                                                        | eet to 20 feet northerly<br>ton Street to 20 feet southerly |                                                 |  |  |  |  |  |  |  |  |  |  |  |  |
| These changes move the location of SamTrans' Financial District layover on Drumm Street, based on changes with the Central Embarcadero Safety Project. The existing SamTrans bus zone moves from the west side of the street to the east side, switching places with metered motorcycle parking, which moves to the west side.  (Supervisor District 3)                                                                                                                                                                                                                                                                                                                                                                                                                  |                                                             |                                                 |  |  |  |  |  |  |  |  |  |  |  |  |
| Mark Dreger, mark.dreger@sfmta.com                                                                                                                                                                                                                                                                                                                                                                                                                                                                                                                                                                                                                                                                                                                                       | OMMENTS                                                     |                                                 |  |  |  |  |  |  |  |  |  |  |  |  |
| BACKGROUND INFORMATION / COMMENTS  The Central Embarcadero Safety Project is making changes to the Embarcadero between Mission Street and Broadway, under Port jurisdiction. To provide more loading space and better utilize the curb space in front of the Ferry Building, staff coordinated with SamTrans to adjust bus stops and routes to better serve passengers, including those connecting with ferries.  These changes establish a new clockwise loop for SamTrans buses, with the Financial District layover moving from the west side of Drumm Street between Washington and Clay streets to its east side. Staff tested the new routing for buses in the field with SamTrans staff and have coordinated with SFMTA Transit Engineering staff on the changes. |                                                             |                                                 |  |  |  |  |  |  |  |  |  |  |  |  |
| UEADINO NOTIFICATION AND TO                                                                                                                                                                                                                                                                                                                                                                                                                                                                                                                                                                                                                                                                                                                                              |                                                             | MENTAL OF SARANCE SY                            |  |  |  |  |  |  |  |  |  |  |  |  |
| HEARING NOTIFICATION AND PR                                                                                                                                                                                                                                                                                                                                                                                                                                                                                                                                                                                                                                                                                                                                              |                                                             | MENTAL CLEARANCE BY:<br>「A ☐ Attached ☐ Pending |  |  |  |  |  |  |  |  |  |  |  |  |