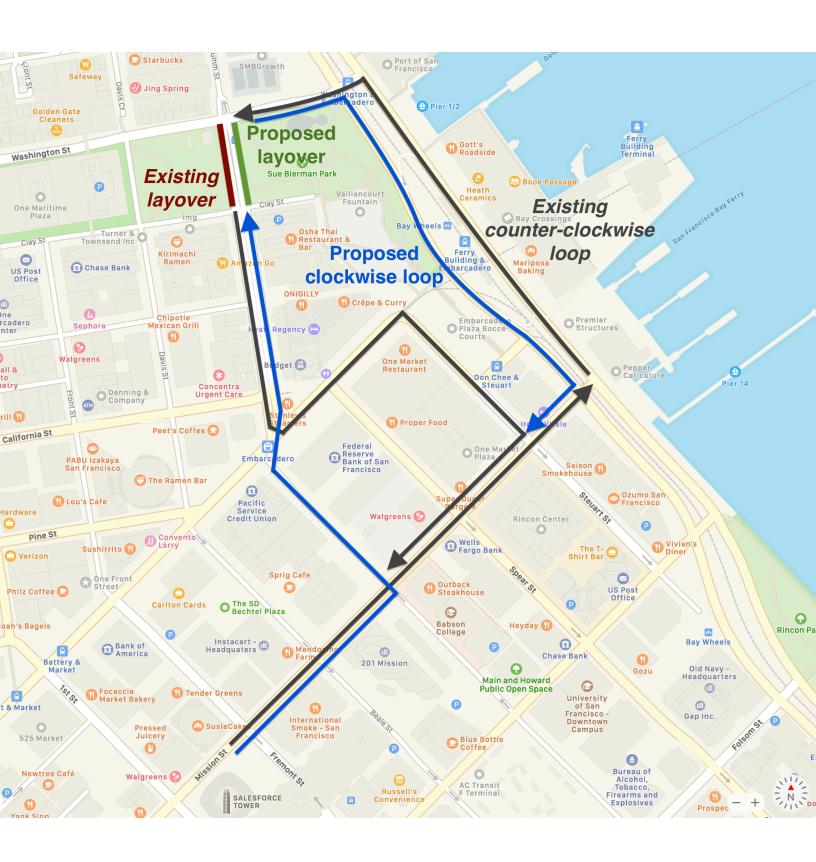

## **Summary of SamTrans' feedback**

### **Drumm St btw Clay St & Washington St**

#### Reviewed: new layover on east side of street

- More usable space on east side because there's a big tree that sticks out in the west side (existing layover) that SamTrans buses regularly hit
  - · A hatched yellow box with cone were placed along the curb to encourage operators to avoid hitting it
- Room for three 60-foot buses (maybe also a 4th 40' bus) on the west side (proposed new layover); no issues with trees blocking doors

### **Drumm St & Washington St**

#### **Tested: NBRT**

• Turn is OK with a 20' RZ with flexible posts on Drumm St to encourage bus operators to swing out left before turning right onto Washington St