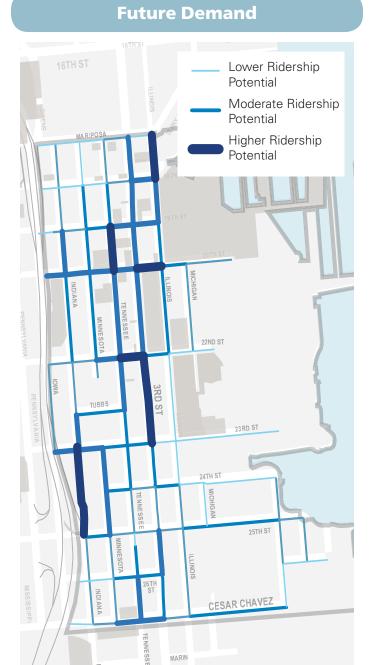

## **Current Trends**

Where Current Residents Commute

**Top Neighborhood Destinations -**Dogpatch, Mission Bay & Potrero Hill

Majority of Mission Bay residents/ employees live/work in the same neighborhood.

**Top Trip-Purpose Destinations -**Work, school and recreational trips

52% of residents would walk between 2-4 blocks for transit
33% Connect to BART
16% of residents make two or more connections

 AM Commute Time
 7-10 AM (34%)