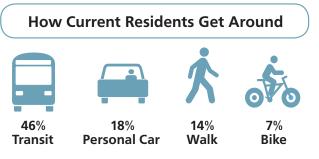

**Top Trip-Purpose Destinations -**Work, school and recreational trips

52% of residents would walk between 2-4 blocks for transit
33% Connect to BART
16% of residents make two or more connections

 AM Commute Time
 7-10 AM (34%)