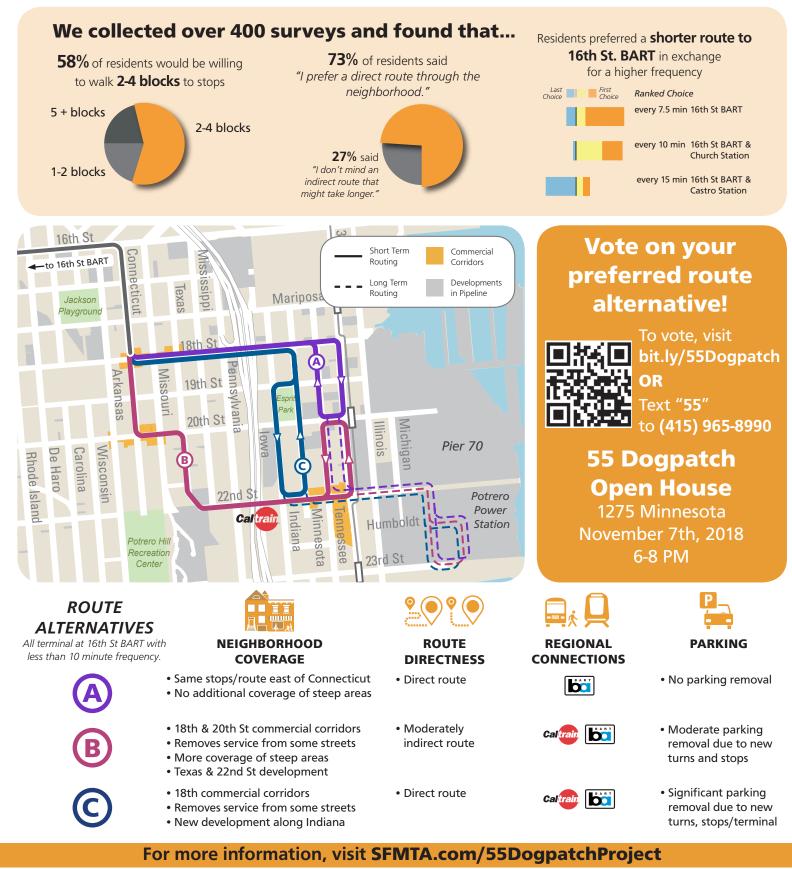

## The 55 Dogpatch: A New Muni Line

We're designing a new route - 55 Dogpatch - which will connect the Dogpatch and Potrero Hill neighborhoods once the 22 Fillmore is rerouted to Mission Bay.

**U 311 Free language assistance / 免費語言協助 /** Ayuda gratis con el idioma / Бесплатная помощь переводчиков / Trợ giúp Thông dịch Miễn phí / Assistance linguistique gratuite / 無料の言語支援 / Libreng tulong para sa wikang Filipino / 무료 언어 지원 / กรช่วยเหลือทางด้านภาษาโดยไม่เสียต่าใช้จ่าย / جط المساعدة المحانية على الرقم /