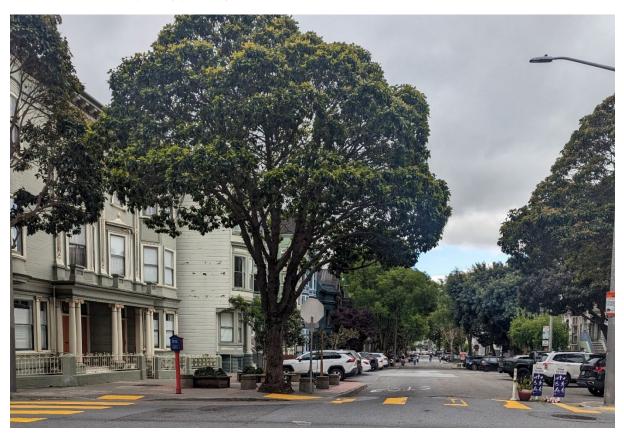

1 Noe Street at Duboce Ave looking East (April 2023)

3 Noe St & 14th St looking west (April 2023)

4 Noe St at 14th St looking South (April 2024)

5 Noe St at Henry St looking Northwest (April 2023)

7 Noe St & Henry St looking West (April 2023)