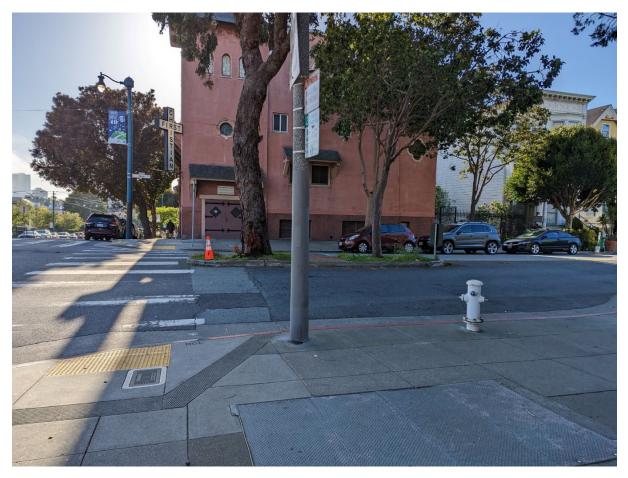

9 Noe St at 15th St looking Northeast (April 2023)

11 Noe St & 15th St looking West (April 2023)

13 Noe St at 15th St looking Northwest (April 2023) – Green zone relocation

14 Noe St at Beaver St looking North (April 2024)