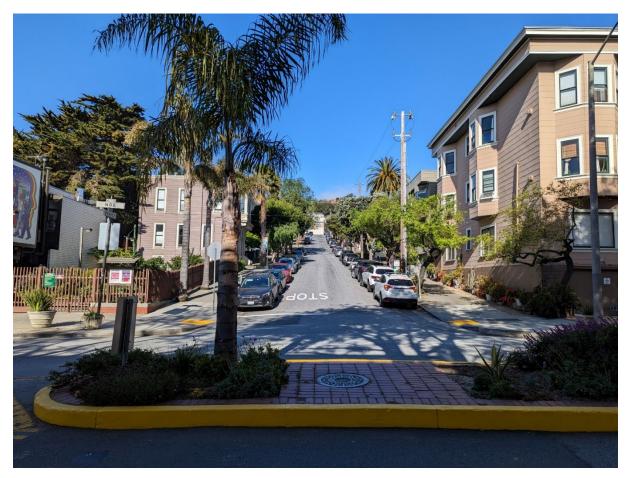

1 Noe Street at Duboce Ave looking East (April 2023)

3 Noe St & 14th St looking west (April 2023)

4 Noe St at 14th St looking South (April 2024)

5 Noe St at Henry St looking Northwest (April 2023)

7 Noe St & Henry St looking West (April 2023)