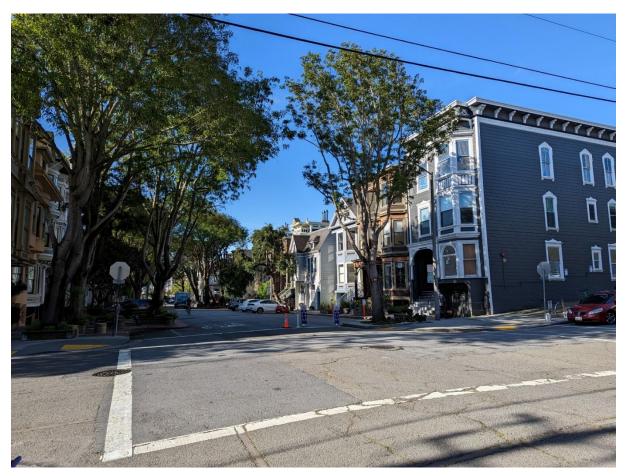

9 Noe St at 15th St looking Northeast (April 2023)

11 Noe St & 15th St looking West (April 2023)

13 Noe St at 15th St looking Northwest (April 2023) – Green zone relocation

14 Noe St at Beaver St looking North (April 2024)