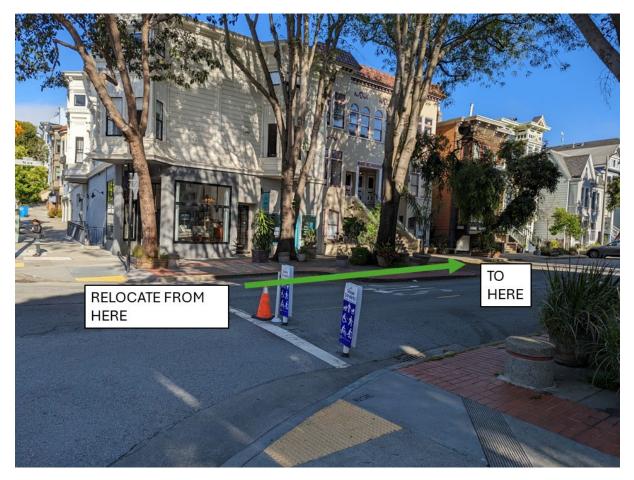

RESCIND - GREEN ZONE ESTABLISH - RED ZONE Noe Street, west side, from 15th Street to 20 feet northerly (for daylighting and Painted Safety Zone)

ESTABLISH - GREEN ZONE Noe Street, west side, from 41 feet to 51 feet north of 15th Street (perpendicular zone, relocated from parallel space on Noe Street at 15th Street)

9 Noe St at 15th St looking Northeast (April 2023)

11 Noe St & 15th St looking West (April 2023)

13 Noe St at 15th St looking Northwest (April 2023) – Green zone relocation

14 Noe St at Beaver St looking North (April 2024)