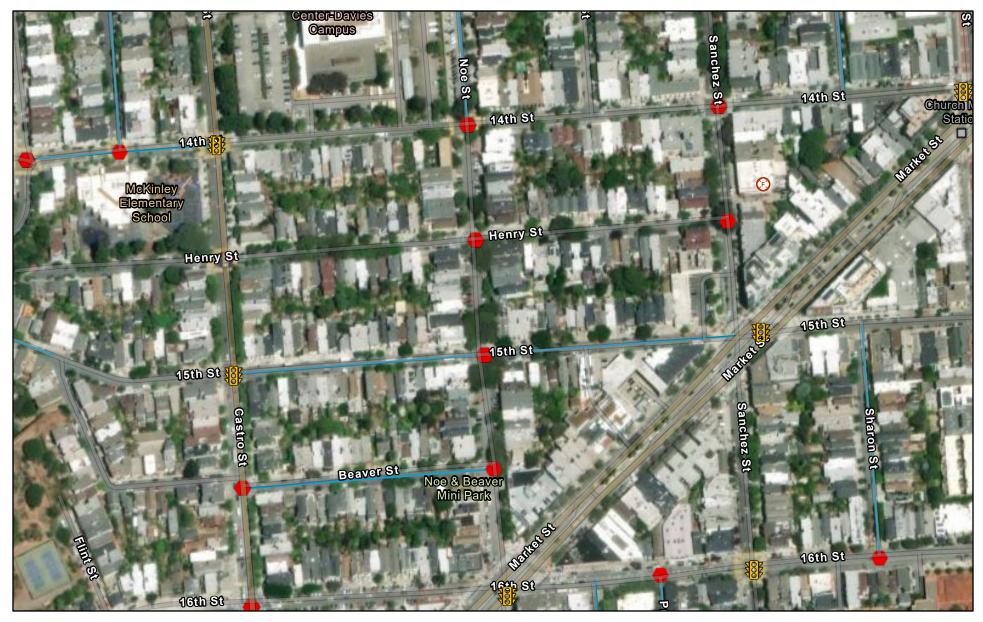

Location/Site:

16046201 - 1b Noe Street between 15th and Henry

Data Collector (Name):

Quality Counts

#### DATA COLLECTION INFORMATION

| Site Charact                          | eristics      |              |                                                   |
|---------------------------------------|---------------|--------------|---------------------------------------------------|
| FOR DATA COLLECTO                     | R TO COMPLETE |              |                                                   |
| Location (primary street name)        | Noe           | Street       | _                                                 |
| Between (minor street name)           | 15            | ith          |                                                   |
| And (minor street name)               | He            | nry          |                                                   |
| Direction 1                           | North         | bound        | 7                                                 |
| Direction 2                           | South         | bound        |                                                   |
| CNN                                   |               |              |                                                   |
| Time Period(s)                        | 48            | hrs          |                                                   |
| Date Range (incl. days of week)       |               |              |                                                   |
| Date Day 1 (date)                     | 1/31/2023     | Tuesday      |                                                   |
| Date Day 2 (date)                     | 2/1/2023      | Wednesday    | * Data wrapping present, see data page for detail |
| Date Day 3 (date)                     |               |              |                                                   |
|                                       |               |              |                                                   |
| Location Coo                          | rdinates      |              |                                                   |
| Latitude / Longitude Location of Tube | 37.7663270000 | -122.4333310 | 000                                               |

Location/Site:

16046202 - 1a Noe Street between 14th and Duboce

Quality Counts

Data Collector (Name):

#### DATA COLLECTION INFORMATION

| Site Characteristics                  |               |                 |  |  |  |  |  |  |  |  |  |
|---------------------------------------|---------------|-----------------|--|--|--|--|--|--|--|--|--|
| FOR DATA COLLECTOR TO COMPLETE        |               |                 |  |  |  |  |  |  |  |  |  |
| Location (primary street name)        | No            | e St            |  |  |  |  |  |  |  |  |  |
| Between (minor street name)           | 14t           | h St            |  |  |  |  |  |  |  |  |  |
| And (minor street name)               | Dubo          | ce Ave          |  |  |  |  |  |  |  |  |  |
| Direction 1                           | North         | bound           |  |  |  |  |  |  |  |  |  |
| Direction 2                           | Southbound    |                 |  |  |  |  |  |  |  |  |  |
| CNN                                   |               |                 |  |  |  |  |  |  |  |  |  |
| Time Period(s)                        | 48            | 48 hrs          |  |  |  |  |  |  |  |  |  |
| Date Range (incl. days of week)       |               |                 |  |  |  |  |  |  |  |  |  |
| Date Day 1 (date)                     | 1/11/2023     | Wednesday       |  |  |  |  |  |  |  |  |  |
| Date Day 2 (date)                     | 1/12/2023     | Thursday        |  |  |  |  |  |  |  |  |  |
| Date Day 3 (date)                     |               |                 |  |  |  |  |  |  |  |  |  |
| Location Coo                          | rdinates      |                 |  |  |  |  |  |  |  |  |  |
| Latitude / Longitude Location of Tube | 37.7684960000 | -122.4335320000 |  |  |  |  |  |  |  |  |  |