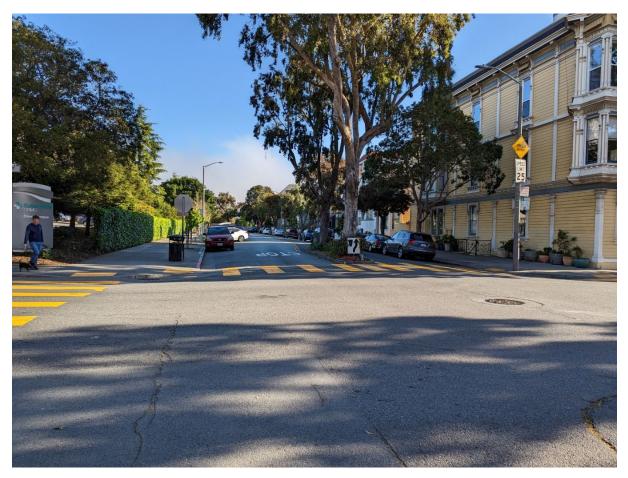

1 Noe Street at Duboce Ave looking East (April 2023)

3 Noe St & 14th St looking west (April 2023)

4 Noe St at 14th St looking South (April 2024)

5 Noe St at Henry St looking Northwest (April 2023)

7 Noe St & Henry St looking West (April 2023)