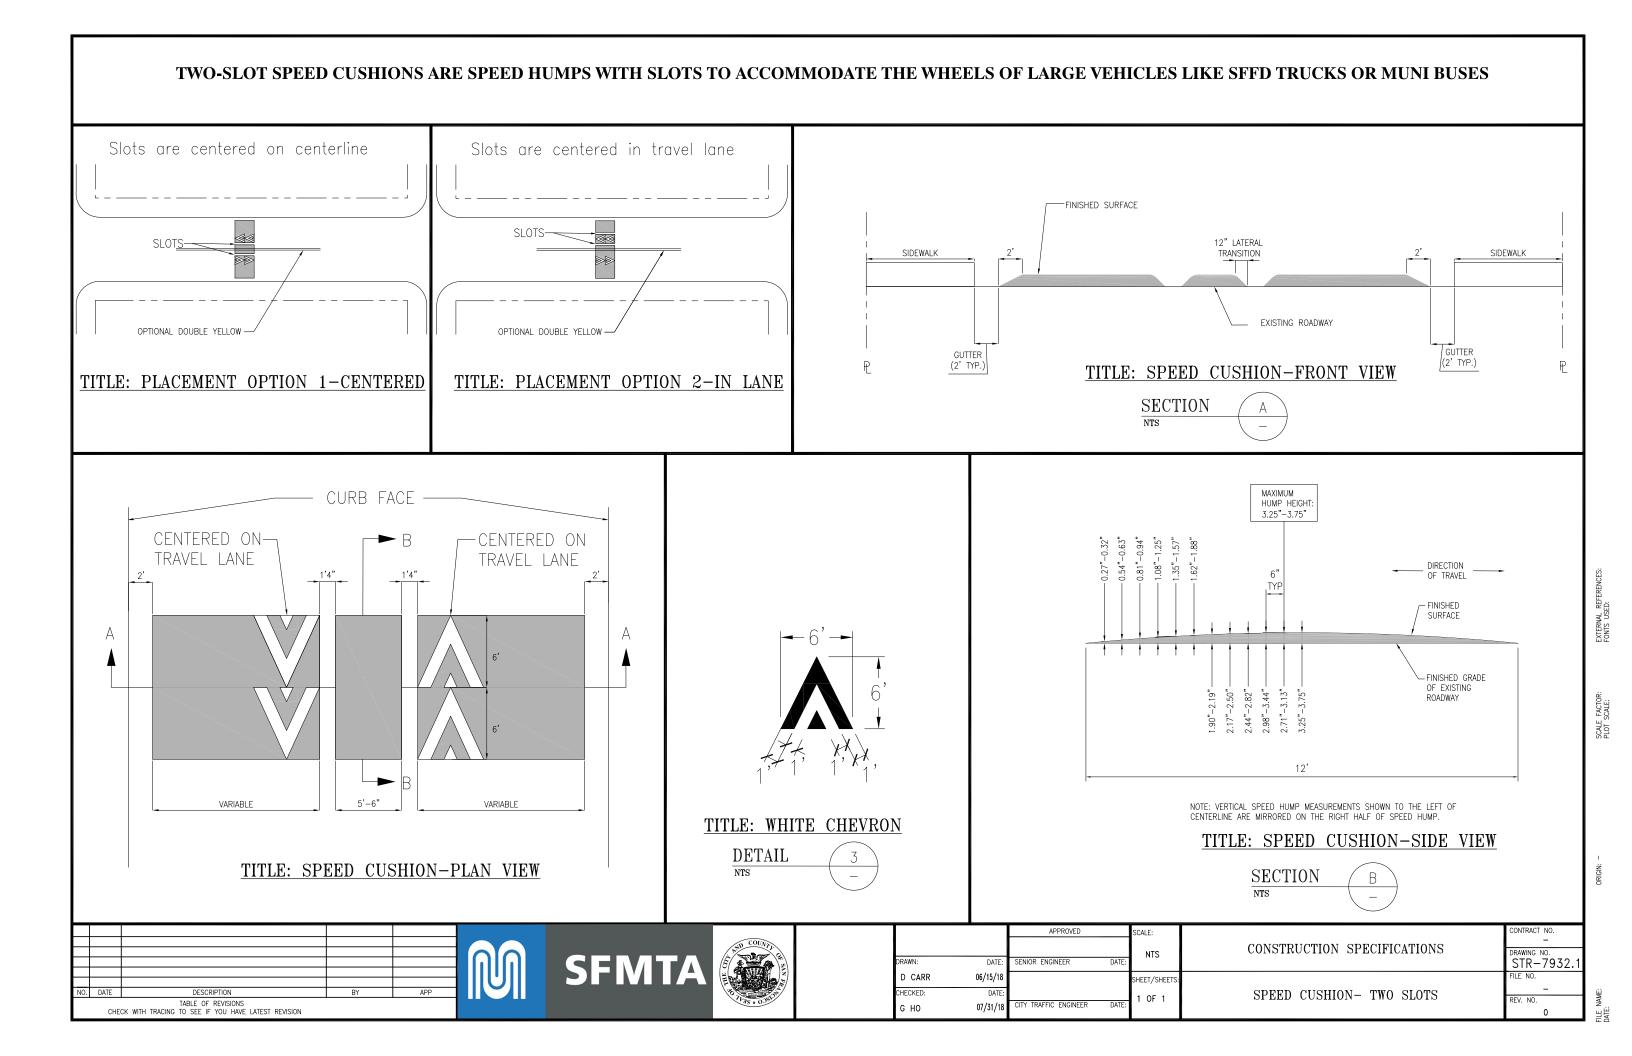

ESTABLISH - NO LEFT TURN (EXCEPT BICYCLES) 15th Street, eastbound at Noe Street

ESTABLISH - SPEED CUSHIONS Noe Street, between 14th Street and Henry Street (1 3-lump cushion) Noe Street, between 15th Street and Beaver Street (1 3-lump cushion)