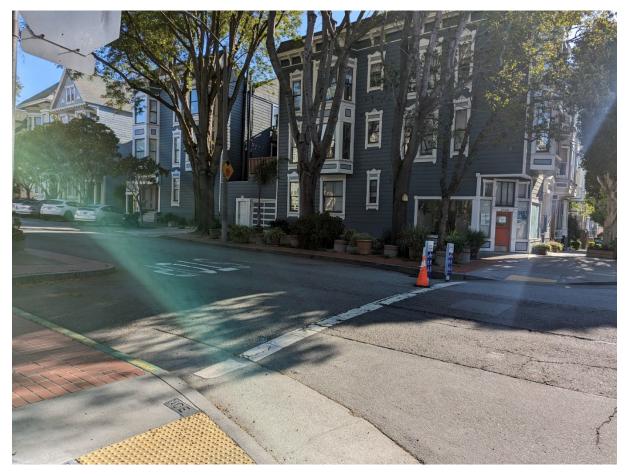

9 Noe St at 15th St looking Northeast (April 2023)

11 Noe St & 15th St looking West (April 2023)

13 Noe St at 15th St looking Northwest (April 2023) – Green zone relocation

14 Noe St at Beaver St looking North (April 2024)