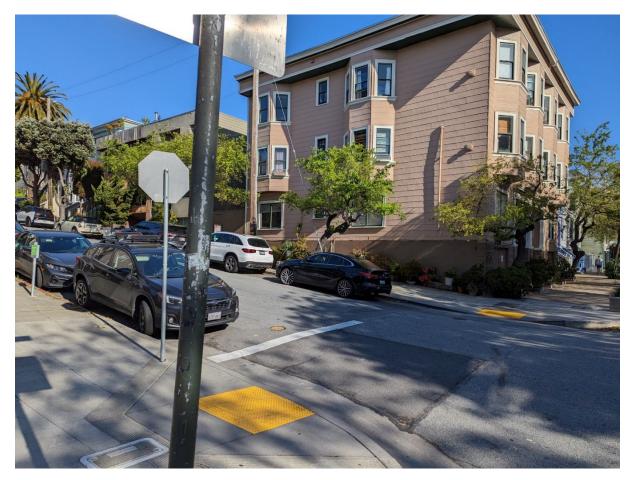

9 Noe St at 15th St looking Northeast (April 2023)

11 Noe St & 15th St looking West (April 2023)

13 Noe St at 15th St looking Northwest (April 2023) – Green zone relocation

14 Noe St at Beaver St looking North (April 2024)