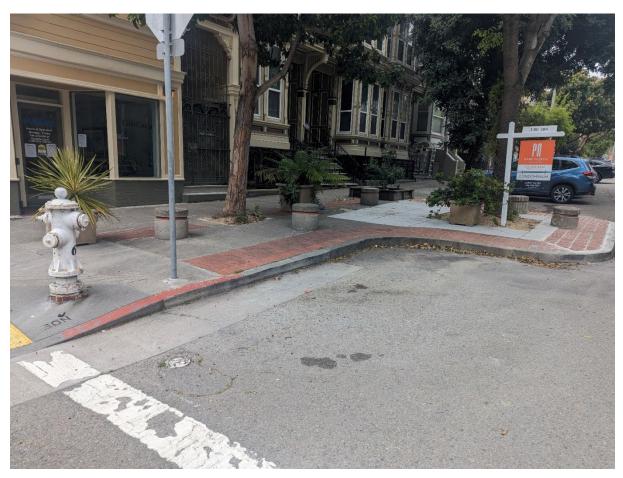

9 Noe St at 15th St looking Northeast (April 2023)

11 Noe St & 15th St looking West (April 2023)

13 Noe St at 15th St looking Northwest (April 2023) – Green zone relocation

14 Noe St at Beaver St looking North (April 2024)