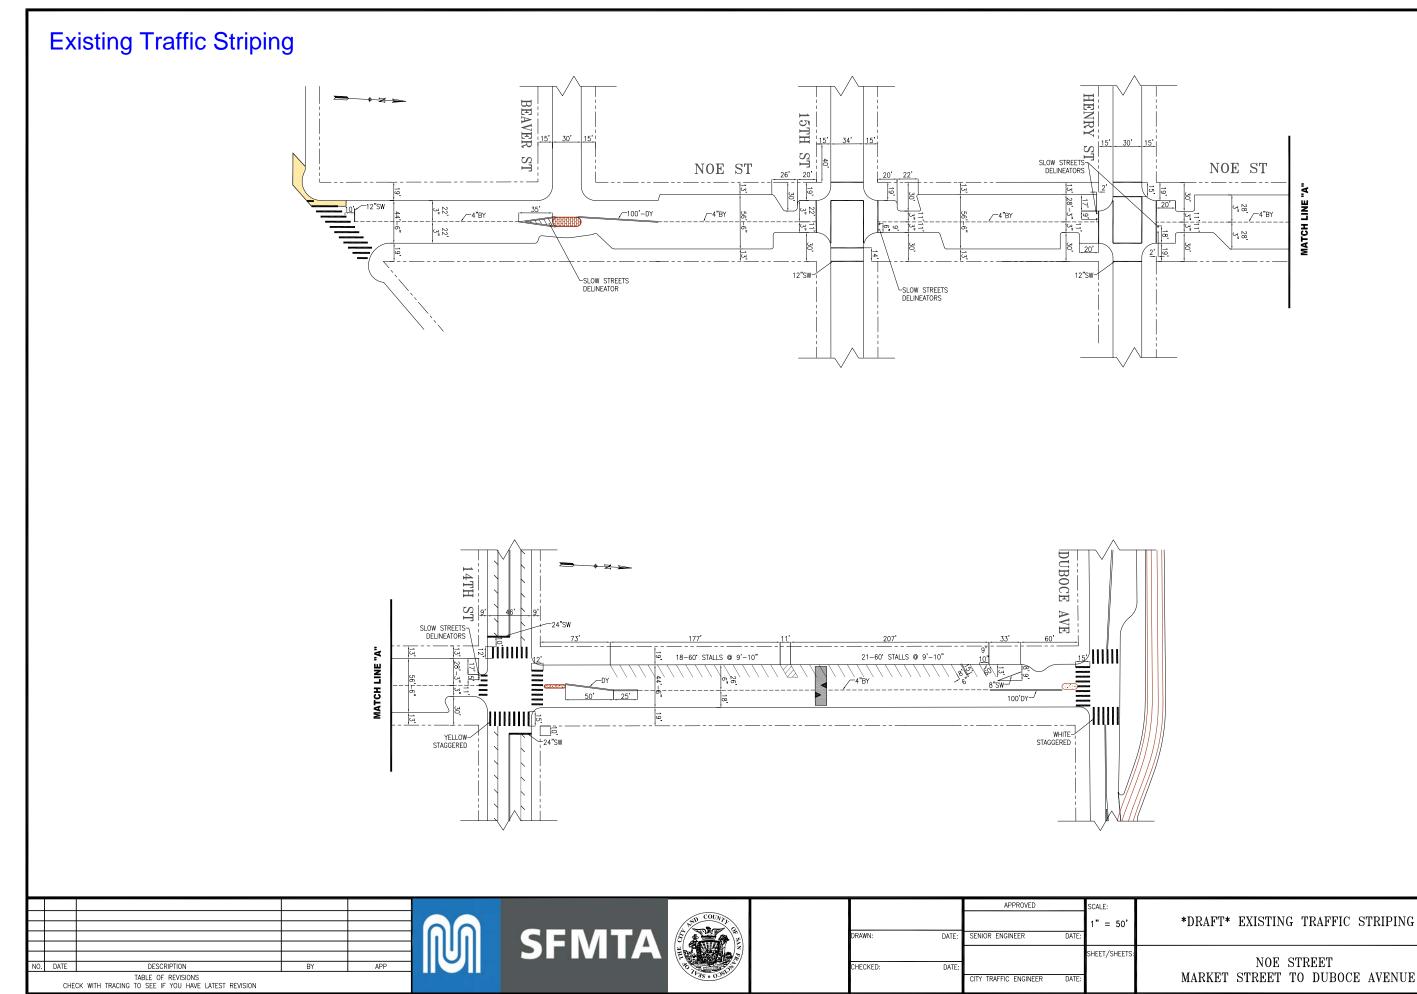

CONTRACT NO.

| DRAFT' EXISTING TRAFFIC STRIFTING | DRAWING NO. |
|-----------------------------------|-------------|
| NOE STREET                        | FILE NO.    |
| MARKET STREET TO DUBOCE AVENUE    | REV. NO.    |