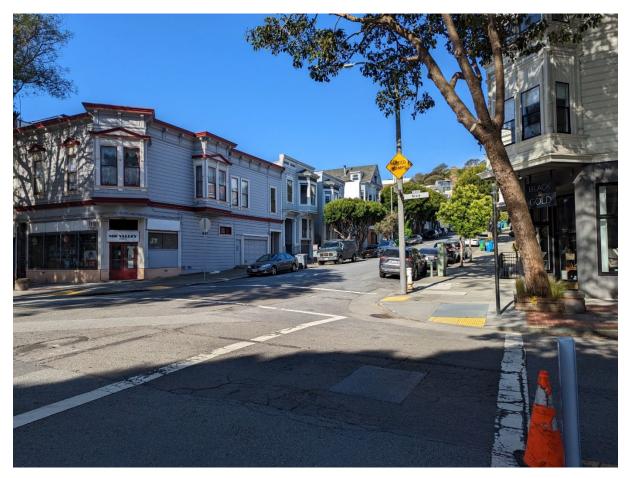

1 Noe Street at Duboce Ave looking East (April 2023)

3 Noe St & 14th St looking west (April 2023)

4 Noe St at 14th St looking South (April 2024)

5 Noe St at Henry St looking Northwest (April 2023)

7 Noe St & Henry St looking West (April 2023)

9 Noe St at 15th St looking Northeast (April 2023)

11 Noe St & 15th St looking West (April 2023)

13 Noe St at 15th St looking Northwest (April 2023) – Green zone relocation

14 Noe St at Beaver St looking North (April 2024)