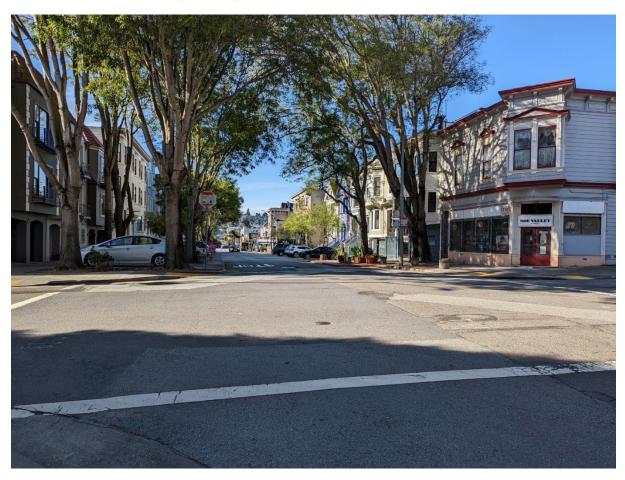

1 Noe Street at Duboce Ave looking East (April 2023)

3 Noe St & 14th St looking west (April 2023)

4 Noe St at 14th St looking South (April 2024)

5 Noe St at Henry St looking Northwest (April 2023)

7 Noe St & Henry St looking West (April 2023)

9 Noe St at 15th St looking Northeast (April 2023)

11 Noe St & 15th St looking West (April 2023)

13 Noe St at 15th St looking Northwest (April 2023) – Green zone relocation

14 Noe St at Beaver St looking North (April 2024)