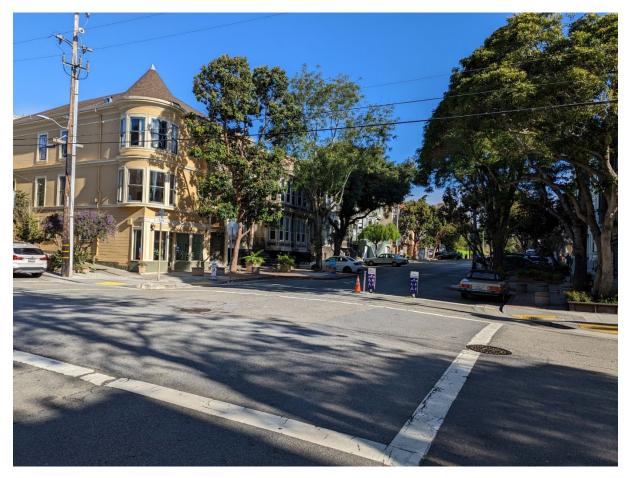

9 Noe St at 15th St looking Northeast (April 2023)

11 Noe St & 15th St looking West (April 2023)

13 Noe St at 15th St looking Northwest (April 2023) – Green zone relocation

14 Noe St at Beaver St looking North (April 2024)