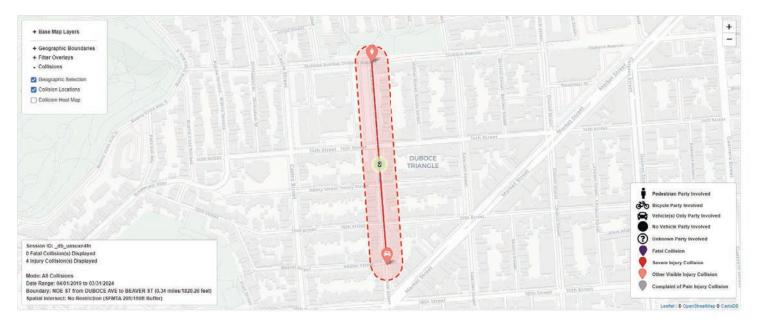

## TransBASE Internal Dashboard

Geographic Extent: NOE ST from DUBOCE AVE to BEAVER ST (0.34 miles/1820.26 feet) Spatial Intersect: No Restriction (SFMTA 20ft/150ft Buffer) Data Range: 04/01/2019 to 03/31/2024 Pull Date: 5/30/2024

#### Count of Fatal Collisions: 0 Count of Non-Fatal Injury Collisions: 4 Total Count of Fatal/Non-Fatal Injury Collisions: 4

| Case ID   | Collision<br>Date | Collision<br>Time | Day of<br>Week | Primary<br>Road | Secondary<br>Road | Distance | Direction     | Party 1<br>Type | Party 1<br>Direction<br>of Travel | Party 1<br>Movement<br>Preceeding<br>Crash | Party 2<br>Type | Party 2<br>Direction<br>of Travel | Party 2<br>Movement<br>Preceeding<br>Crash | Vehicle<br>Code<br>Violation | Highest<br>Degree of<br>Injury   | Type of<br>Collision   | Motor<br>Vehicle<br>Involved<br>With | Hit<br>and<br>Run | Road<br>Surface | Road<br>Condition                            | Lighting                   |
|-----------|-------------------|-------------------|----------------|-----------------|-------------------|----------|---------------|-----------------|-----------------------------------|--------------------------------------------|-----------------|-----------------------------------|--------------------------------------------|------------------------------|----------------------------------|------------------------|--------------------------------------|-------------------|-----------------|----------------------------------------------|----------------------------|
| 240008622 | 01/04/2024        | 17:02             | Thursday       | NOE ST          | 14TH ST           | 15       | North         | Driver          | East                              | Proceeding<br>Straight                     | Driver          | North                             | Proceeding<br>Straight                     | CVC<br>22450(a)              | Injury<br>(Complaint<br>of Pain) | Other                  | Other<br>Motor<br>Vehicle            | No                | Dry             | No<br>Unusual<br>Condition/<br>Not<br>Stated | Dark -<br>Street<br>Lights |
| 210754554 | 11/16/2021        | 07:32             | Tuesday        | NOE ST          | BEAVER<br>ST      | 0        | Not<br>Stated | Driver          | North                             | Making<br>Left Turn                        | Driver          | South                             | Proceeding<br>Straight                     | CVC<br>21801(a)              | Injury<br>(Other<br>Visible)     | Broadside              | Other<br>Motor<br>Vehicle            | No                | Dry             | No<br>Unusual<br>Condition/<br>Not<br>Stated | Daylight                   |
| 200622676 | 10/15/2020        | 16:00             | Thursday       | DUBOCE<br>AVE   | NOE ST            | 0        | Not<br>Stated | Driver          | West                              | Proceeding<br>Straight                     | Pedestrian      | North                             | Other                                      | CVC<br>Unknown               | Injury<br>(Other<br>Visible)     | Vehicle/<br>Pedestrian | Pedestrian                           | No                | Dry             | No<br>Unusual<br>Condition/<br>Not<br>Stated | Daylight                   |
| 190302225 | 04/28/2019        | 14:06             | Sunday         | NOE ST          | HENRY ST          | 0        | Not<br>Stated | Pedestrian      | East                              | Proceeding<br>Straight                     | Driver          | South                             | Proceeding<br>Straight                     | CVC<br>21954(a)              | Injury<br>(Severe)               | Vehicle/<br>Pedestrian | Pedestrian                           | No                | Dry             | No<br>Unusual<br>Condition/<br>Not<br>Stated | Daylight                   |