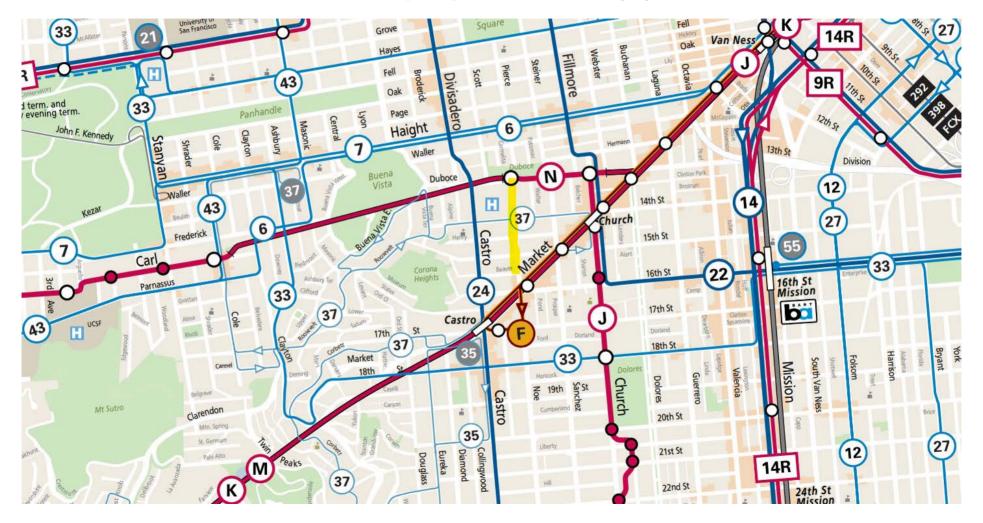

the accuracy or completeness of this data. Anyone who cause this that for any purpose waterboard data so a country of completeness of this data. Anyone who cause this has for any purpose waterboard data so a color of any kind from any person strateg from the use of this data. By accounting the data, the person excessing at a concendent but the or the laws mud and does no under the constitution that are or the agrees to the contents and terms of this data/max".



# San Francisco Bikeway Network



Esri Community Maps Contributors, California State Parks, @ OpenStreetMap, Microsoft, Esri, TomTom, Garmin, SafeGraph, GeoTechnologies, Inc, METI/NASA, USGS, Bureau of Land Management, EPA, NPS, US Census Bureau, USDA, USFWS | Esri, NASA, NGA,

Muni Map excerpt with Noe Slow Street highlighted



# Traffic Calming Area Map



## 5/30/2024



Stop Signs

Existing Traffic Calming

Fire Stations
World Imagery
Low Resolution 15m Imagery
High Resolution 60cm Imagery

High Resolution 30cm Imagery Citations 1.2m Resolution Metadata



Esri Community Maps Contributors, California State Parks, © OpenStreetMap, Microsoft, Esri, TomTom, Garmin, SafeGraph,





Location/Site:

16046201 - 1b Noe Street between 15th and Henry

Data Collector (Name):

Quality Counts

#### DATA COLLECTION INFORMATION

| Site Charact                          | eristics      |              |                                                   |
|---------------------------------------|---------------|--------------|---------------------------------------------------|
| FOR DATA COLLECTO                     | R TO CO