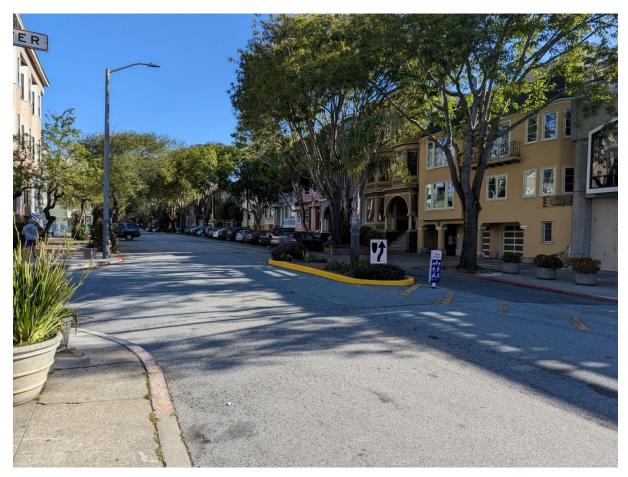

9 Noe St at 15th St looking Northeast (April 2023)

11 Noe St & 15th St looking West (April 2023)

13 Noe St at 15th St looking Northwest (April 2023) – Green zone relocation

14 Noe St at Beaver St looking North (April 2024)