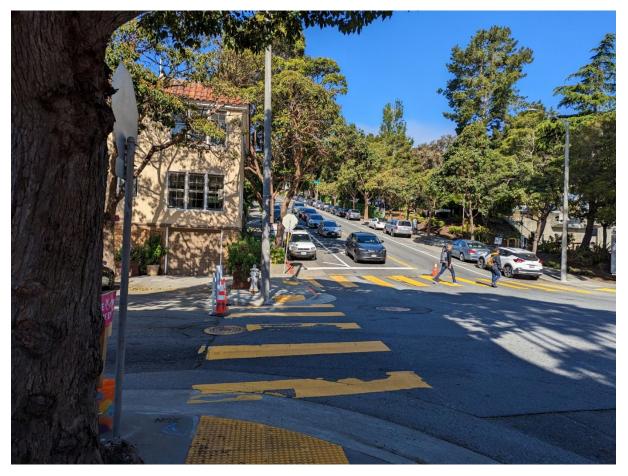

1 Noe Street at Duboce Ave looking East (April 2023)

3 Noe St & 14th St looking west (April 2023)

4 Noe St at 14th St looking South (April 2024)

5 Noe St at Henry St looking Northwest (April 2023)

7 Noe St & Henry St looking West (April 2023)

9 Noe St at 15th St looking Northeast (April 2023)

11 Noe St & 15th St looking West (April 2023)

13 Noe St at 15th St looking Northwest (April 2023) – Green zone relocation

14 Noe St at Beaver St looking North (April 2024)