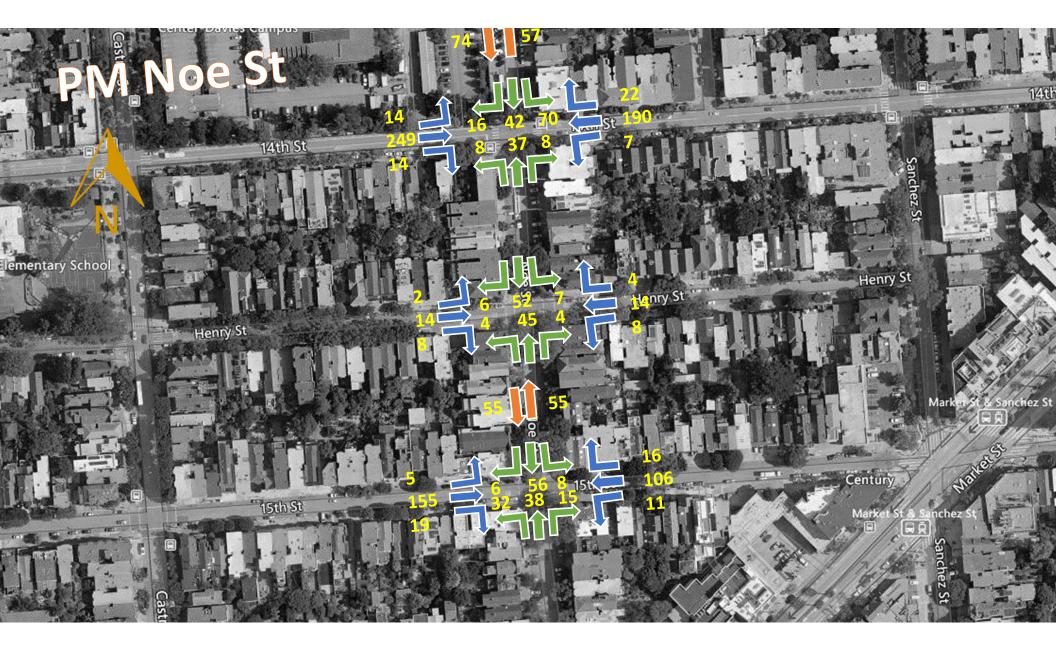

Location/Site:

16046201 - 1b Noe Street between 15th and Henry

Data Collector (Name):

Quality Counts

#### DATA COLLECTION INFORMATION

| Site Charact                          | eristics      |              |                                                   |
|---------------------------------------|---------------|--------------|---------------------------------------------------|
| FOR DATA COLLECTO                     | R TO COMPLETE |              |                                                   |
| Location (primary street name)        | Noe           | Street       | _                                                 |
| Between (minor street name)           | 15            | ith          |                                                   |
| And (minor street name)               | He            | nry          |                                                   |
| Direction 1                           | North         | bound        | 7                                                 |
| Direction 2                           | South         | bound        |                                                   |
| CNN                                   |               |              |                                                   |
| Time Period(s)                        | 48            | hrs          |                                                   |
| Date Range (incl. days of week)       |               |              |                                                   |
| Date Day 1 (date)                     | 1/31/2023     | Tuesday      |                                                   |
| Date Day 2 (date)                     | 2/1/2023      | Wednesday    | * Data wrapping present, see data page for detail |
| Date Day 3 (date)                     |               |              |                                                   |
|                                       |               |              |                                                   |
| Location Coo                          | rdinates      |              |                                                   |
| Latitude / Longitude Location of Tube | 37.7663270000 | -122.4333310 | 000                                               |

### VEHICLE VOLUME AND SPEED SUMMARY

| Select Time Group     |  |  |  |  |  |  |  |  |  |
|-----------------------|--|--|--|--|--|--|--|--|--|
| Time Group: Total Day |  |  |  |  |  |  |  |  |  |
| Use drop down menu    |  |  |  |  |  |  |  |  |  |

#### Traffic Direction - N/W

| Volume and Speed Data |            |               |                      |                     |                 |              |                 |      |         |         |  |  |  |
|-----------------------|------------|---------------|----------------------|---------------------|-----------------|--------------|-----------------|------|---------|---------|--|--|--|
| Time Pe               | eriod      |               |                      | Vehicle Counts      |                 | Vehicle      | e Speed         |      |         |         |  |  |  |
| Traffic Direction 1   | Date       | Volume        | % Vol w/out<br>Speed | Mean 1 STDev Mediar |                 | Median Speed | 85th Percentile |      |         |         |  |  |  |
| Northbound            | 1/31/2023  | 910           | 12.5%                | 24.9%               | 0.0%            | 0.0%         | 17 4            |      | 16      | 20      |  |  |  |
| Northbound            | 2/1/2023   | 891           | 12.8%                | 34.2%               | 0.1%            | 0.0%         | 17              | 17 4 |         | 21      |  |  |  |
| Northbound            | 1/0/1900   | 1/0/1900 0 #E |                      | #DIV/0!             | #DIV/0! #DIV/0! |              | #DIV/0! #DIV/0! |      | #DIV/0! | #DIV/0! |  |  |  |
|                       |            |               |                      | -                   |                 |              |                 | -    |         |         |  |  |  |
| Summary (Average over | # of days) | 901           | 13%                  | 30%                 | 0%              | 0%           | 17              | 4    | 17      | 21      |  |  |  |

#### Traffic Direction - S/E

| Volume and Speed Data |            |        |                      |                |         |              |                 |         |         |         |  |  |  |
|-----------------------|------------|--------|----------------------|----------------|---------|--------------|-----------------|---------|---------|---------|--|--|--|
| Time Pe               | eriod      |        |                      | Vehicle Counts |         | Vehicle      | e Speed         |         |         |         |  |  |  |
| Traffic Direction 2   | Date       | Volume | % Vol w/out<br>Speed | Mean 1 STDev M |         | Median Speed | 85th Percentile |         |         |         |  |  |  |
| Southbound            | 1/31/2023  | 592    | 20.1%                | 15.2%          | 0.0%    | 0.0%         | 15              | 15 5    |         | 19      |  |  |  |
| Southbound            | 2/1/2023   | 525    | 16.4%                | 18.0%          | 0.0%    | 0.0%         | 16              | 5       | 16      | 19      |  |  |  |
| Southbound 1/0/1900   |            | 0      | #DIV/0!              | #DIV/0!        | #DIV/0! | #DIV/0!      | #DIV/0!         | #DIV/0! | #DIV/0! | #DIV/0! |  |  |  |
| Summary (Average over | # of days) | 559    | 18%                  | 17%            | 0%      | 0%           | 16 5 16 19      |         |         |         |  |  |  |

Location/Site:

16046202 - 1a Noe Street between 14th and Duboce

Quality Counts

Data Collector (Name):

#### DATA COLLECTION INFORMATION

| Site Characteristics                  |               |                 |  |  |  |  |  |  |  |  |  |
|---------------------------------------|---------------|-----------------|--|--|--|--|--|--|--|--|--|
| FOR DATA COLLECTOR TO COMPLETE        |               |                 |  |  |  |  |  |  |  |  |  |
| Location (primary street name)        | No            | e St            |  |  |  |  |  |  |  |  |  |
| Between (minor street name)           | 14t           | h St            |  |  |  |  |  |  |  |  |  |
| And (minor street name)               | Dubo          | ce Ave          |  |  |  |  |  |  |  |  |  |
| Direction 1                           | North         | bound           |  |  |  |  |  |  |  |  |  |
| Direction 2                           | Southbound    |                 |  |  |  |  |  |  |  |  |  |
| CNN                                   |               |                 |  |  |  |  |  |  |  |  |  |
| Time Period(s)                        | 48            | 48 hrs          |  |  |  |  |  |  |  |  |  |
| Date Range (incl. days of week)       |               |                 |  |  |  |  |  |  |  |  |  |
| Date Day 1 (date)                     | 1/11/2023     | Wednesday       |  |  |  |  |  |  |  |  |  |
| Date Day 2 (date)                     | 1/12/2023     | Thursday        |  |  |  |  |  |  |  |  |  |
| Date Day 3 (date)                     |               |                 |  |  |  |  |  |  |  |  |  |
| Location Coo                          | rdinates      |                 |  |  |  |  |  |  |  |  |  |
| Latitude / Longitude Location of Tube | 37.7684960000 | -122.4335320000 |  |  |  |  |  |  |  |  |  |

#### VEHICLE VOLUME AND SPEED SUMMARY

| Select Time Group     |  |  |  |  |  |  |  |  |  |
|-----------------------|--|--|--|--|--|--|--|--|--|
| Time Group: Total Day |  |  |  |  |  |  |  |  |  |
| Use drop down menu    |  |  |  |  |  |  |  |  |  |

#### Traffic Direction - N/W

| Volume and Speed Data |                 |        |                      |                       |                 |              |                 |                 |    |         |  |  |  |
|-----------------------|-----------------|--------|----------------------|-----------------------|-----------------|--------------|-----------------|-----------------|----|---------|--|--|--|
| Time Pe               | eriod           |        |                      | Vehicle Counts        |                 | Vehicle      | e Speed         |                 |    |         |  |  |  |
| Traffic Direction 1   | Date            | Volume | % Vol w/out<br>Speed | Mean 1 STDev Median S |                 | Median Speed | 85th Percentile |                 |    |         |  |  |  |
| Northbound            | 1/11/2023       | 906    | 1.7%                 | 12.1%                 | 0.1%            | 0.0%         | 16 4            |                 | 15 | 19      |  |  |  |
| Northbound            | 1/12/2023       | 977    | 5.9%                 | 12.3%                 | 0.2%            | 0.0%         | 16              | 4               | 15 | 19      |  |  |  |
| Northbound            | ound 1/0/1900 0 |        | #DIV/0!              | #DIV/0!               | #DIV/0! #DIV/0! |              | #DIV/0!         | #DIV/0! #DIV/0! |    | #DIV/0! |  |  |  |
|                       |                 |        |                      |                       |                 |              |                 |                 |    |         |  |  |  |
| Summary (Average over | # of days)      | 942    | 4%                   | 12%                   | 0%              | 0%           | 16              | 4               | 15 | 19      |  |  |  |

#### Traffic Direction - S/E

| /olume and Speed Data |                                                               |      |               |                      |                    |         |              |                 |         |         |  |  |  |  |
|-----------------------|---------------------------------------------------------------|------|---------------|----------------------|--------------------|---------|--------------|-----------------|---------|---------|--|--|--|--|
| Time Pe               | eriod                                                         |      |               | Vehicle Counts       |                    | Vehicle | e Speed      |                 |         |         |  |  |  |  |
| Traffic Direction 2   | 2 Date ADT % count w/out<br>Speed Exceed 20 mph Exceed 30 mph |      | Exceed 30 mph | Exceed 40 mph        | Mean Speed 1 STDev |         | Median Speed | 85th Percentile |         |         |  |  |  |  |
| Southbound            | 1/11/2023                                                     | 1158 | 1.2%          | 22.8%                | 0.4%               | 0.0%    | 17 4         |                 | 16      | 21      |  |  |  |  |
| Southbound            | 1/12/2023                                                     | 815  | 10.2%         | 20.9%                | 0.3%               | 0.0%    | 17           | 17 4            |         | 20      |  |  |  |  |
| Southbound 1/0/1900   |                                                               | 0    | #DIV/0!       | #DIV/0!              | #DIV/0!            | #DIV/0! | #DIV/0!      | #DIV/0!         | #DIV/0! | #DIV/0! |  |  |  |  |
| Summary (Average over | # of days)                                                    | 987  | 6%            | 22% 0% 0% 17 4 16 21 |                    |         |              |                 |         | 21      |  |  |  |  |