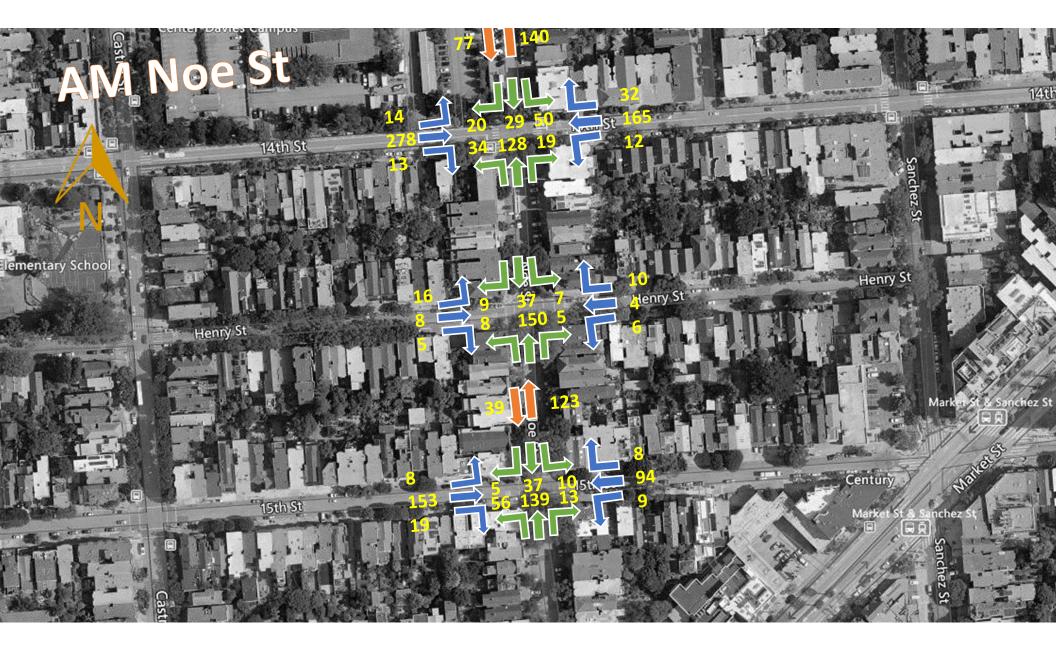

Location/Site:

16046201 - 1b Noe Street between 15th and Henry

Data Collector (Name):

Quality Counts

#### DATA COLLECTION INFORMATION

| Site Charact                          | eristics      |              |                                                   |
|---------------------------------------|---------------|--------------|---------------------------------------------------|
| FOR DATA COLLECTO                     | R TO COMPLETE |              |                                                   |
| Location (primary street name)        | Noe           | Street       | _                                                 |
| Between (minor street name)           | 15            | ith          |                                                   |
| And (minor street name)               | He            | nry          |                                                   |
| Direction 1                           | North         | bound        | 7                                                 |
| Direction 2                           | South         | bound        |                                                   |
| CNN                                   |               |              |                                                   |
| Time Period(s)                        | 48            | hrs          |                                                   |
| Date Range (incl. days of week)       |               |              |                                                   |
| Date Day 1 (date)                     | 1/31/2023     | Tuesday      |                                                   |
| Date Day 2 (date)                     | 2/1/2023      | Wednesday    | * Data wrapping present, see data page for detail |
| Date Day 3 (date)                     |               |              |                                                   |
|                                       |               |              |                                                   |
| Location Coo                          | rdinates      |              |                                                   |
| Latitude / Longitude Location of Tube | 37.7663270000 | -122.4333310 | 000                                               |

### VEHICLE VOLUME AND SPEED SUMMARY

| Select Time Group     |  |  |  |  |  |  |  |  |  |
|-----------------------|--|--|--|--|--|--|--|--|--|
| Time Group: Total Day |  |  |  |  |  |  |  |  |  |
| Use drop down menu    |  |  |  |  |  |  |  |  |  |

#### Traffic Direction - N/W

| Volume and Speed Data |            |               |                      |                     |                 |              |                 |      |         |         |  |  |  |
|-----------------------|------------|---------------|----------------------|---------------------|-----------------|--------------|-----------------|------|---------|---------|--|--|--|
| Time Pe               | eriod      |               |                      | Vehicle Counts      |                 | Vehicle      | e Speed         |      |         |         |  |  |  |
| Traffic Direction 1   | Date       | Volume        | % Vol w/out<br>Speed | Mean 1 STDev Mediar |                 | Median Speed | 85th Percentile |      |         |         |  |  |  |
| Northbound            | 1/31/2023  | 910           | 12.5%                | 24.9%               | 0.0%            | 0.0%         | 17 4            |      | 16      | 20      |  |  |  |
| Northbound            | 2/1/2023   | 891           | 12.8%                | 34.2%               | 0.1%            | 0.0%         | 17              | 17 4 |         | 21      |  |  |  |
| Northbound            | 1/0/1900   | 1/0/1900 0 #E |                      | #DIV/0!             | #DIV/0! #DIV/0! |              | #DIV/0! #DIV/0! |      | #DIV/0! | #DIV/0! |  |  |  |
|                       |            |               |                      | -                   |                 |              |                 | -    |         |         |  |  |  |
| Summary (Average over | # of days) | 901           | 13%                  | 30%                 | 0%              | 0%           | 17              | 4    | 17      | 21      |  |  |  |

#### Traffic Direction - S/E

| Volume and Speed Data |            |        |                      |                |         |              |                 |         |         |         |  |  |  |
|-----------------------|------------|--------|----------------------|----------------|---------|--------------|-----------------|---------|---------|---------|--|--|--|
| Time Pe               | eriod      |        |                      | Vehicle Counts |         | Vehicle      | e Speed         |         |         |         |  |  |  |
| Traffic Direction 2   | Date       | Volume | % Vol w/out<br>Speed | Mean 1 STDev M |         | Median Speed | 85th Percentile |         |         |         |  |  |  |
| Southbound            | 1/31/2023  | 592    | 20.1%                | 15.2%          | 0.0%    | 0.0%         | 15              | 15 5    |         | 19      |  |  |  |
| Southbound            | 2/1/2023   | 525    | 16.4%                | 18.0%          | 0.0%    | 0.0%         | 16              | 5       | 16      | 19      |  |  |  |
| Southbound 1/0/1900   |            | 0      | #DIV/0!              | #DIV/0!        | #DIV/0! | #DIV/0!      | #DIV/0!         | #DIV/0! | #DIV/0! | #DIV/0! |  |  |  |
| Summary (Average over | # of days) | 559    | 18%                  | 17%            | 0%      | 0%           | 16 5 16 19      |         |         |         |  |  |  |

Location/Site:

16046202 - 1a Noe Street between 14th and Duboce

Quality Counts

Data Collector (Name):

#### DATA COLLECTION INFORMATION

| Site Characteristics                  |               |                 |  |  |  |  |  |  |  |  |  |
|---------------------------------------|---------------|-----------------|--|--|--|--|--|--|--|--|--|
| FOR DATA COLLECTOR TO COMPLETE        |               |                 |  |  |  |  |  |  |  |  |  |
| Location (primary street name)        | No            | e St            |  |  |  |  |  |  |  |  |  |
| Between (minor street name)           | 14t           | h St            |  |  |  |  |  |  |  |  |  |
| And (minor street name)               | Dubo          | ce Ave          |  |  |  |  |  |  |  |  |  |
| Direction 1                           | North         | bound           |  |  |  |  |  |  |  |  |  |
| Direction 2                           | Southbound    |                 |  |  |  |  |  |  |  |  |  |
| CNN                                   |               |                 |  |  |  |  |  |  |  |  |  |
| Time Period(s)                        | 48            | 48 hrs          |  |  |  |  |  |  |  |  |  |
| Date Range (incl. days of week)       |               |                 |  |  |  |  |  |  |  |  |  |
| Date Day 1 (date)                     | 1/11/2023     | Wednesday       |  |  |  |  |  |  |  |  |  |
| Date Day 2 (date)                     | 1/12/2023     | Thursday        |  |  |  |  |  |  |  |  |  |
| Date Day 3 (date)                     |               |                 |  |  |  |  |  |  |  |  |  |
| Location Coo                          | rdinates      |                 |  |  |  |  |  |  |  |  |  |
| Latitude / Longitude Location of Tube | 37.7684960000 | -122.4335320000 |  |  |  |  |  |  |  |  |  |

#### VEHICLE VOLUME AND SPEED SUMMARY

| Select Time Group     |  |  |  |  |  |  |  |  |  |
|-----------------------|--|--|--|--|--|--|--|--|--|
| Time Group: Total Day |  |  |  |  |  |  |  |  |  |
| Use drop down menu    |  |  |  |  |  |  |  |  |  |

#### Traffic Direction - N/W

| Volume and Speed Data |                 |        |                      |                       |                 |              |                 |                 |    |         |  |  |  |
|-----------------------|-----------------|--------|----------------------|-----------------------|-----------------|--------------|-----------------|-----------------|----|---------|--|--|--|
| Time Pe               | eriod           |        |                      | Vehicle Counts        |                 | Vehicle      | e Speed         |                 |    |         |  |  |  |
| Traffic Direction 1   | Date            | Volume | % Vol w/out<br>Speed | Mean 1 STDev Median S |                 | Median Speed | 85th Percentile |                 |    |         |  |  |  |
| Northbound            | 1/11/2023       | 906    | 1.7%                 | 12.1%                 | 0.1%            | 0.0%         | 16 4            |                 | 15 | 19      |  |  |  |
| Northbound            | 1/12/2023       | 977    | 5.9%                 | 12.3%                 | 0.2%            | 0.0%         | 16              | 4               | 15 | 19      |  |  |  |
| Northbound            | ound 1/0/1900 0 |        | #DIV/0!              | #DIV/0!               | #DIV/0! #DIV/0! |              | #DIV/0!         | #DIV/0! #DIV/0! |    | #DIV/0! |  |  |  |
|                       |                 |        |                      |                       |                 |              |                 |                 |    |         |  |  |  |
| Summary (Average over | # of days)      | 942    | 4%                   | 12%                   | 0%              | 0%           | 16              | 4               | 15 | 19      |  |  |  |

#### Traffic Direction - S/E

| /olume and Speed Data |                                                               |      |               |                      |                    |         |              |                 |         |         |  |  |  |  |
|-----------------------|---------------------------------------------------------------|------|---------------|----------------------|--------------------|---------|--------------|-----------------|---------|---------|--|--|--|--|
| Time Pe               | eriod                                                         |      |               | Vehicle Counts       |                    | Vehicle | e Speed      |                 |         |         |  |  |  |  |
| Traffic Direction 2   | 2 Date ADT % count w/out<br>Speed Exceed 20 mph Exceed 30 mph |      | Exceed 30 mph | Exceed 40 mph        | Mean Speed 1 STDev |         | Median Speed | 85th Percentile |         |         |  |  |  |  |
| Southbound            | 1/11/2023                                                     | 1158 | 1.2%          | 22.8%                | 0.4%               | 0.0%    | 17 4         |                 | 16      | 21      |  |  |  |  |
| Southbound            | 1/12/2023                                                     | 815  | 10.2%         | 20.9%                | 0.3%               | 0.0%    | 17           | 17 4            |         | 20      |  |  |  |  |
| Southbound 1/0/1900   |                                                               | 0    | #DIV/0!       | #DIV/0!              | #DIV/0!            | #DIV/0! | #DIV/0!      | #DIV/0!         | #DIV/0! | #DIV/0! |  |  |  |  |
| Summary (Average over | # of days)                                                    | 987  | 6%            | 22% 0% 0% 17 4 16 21 |                    |         |              |                 |         | 21      |  |  |  |  |