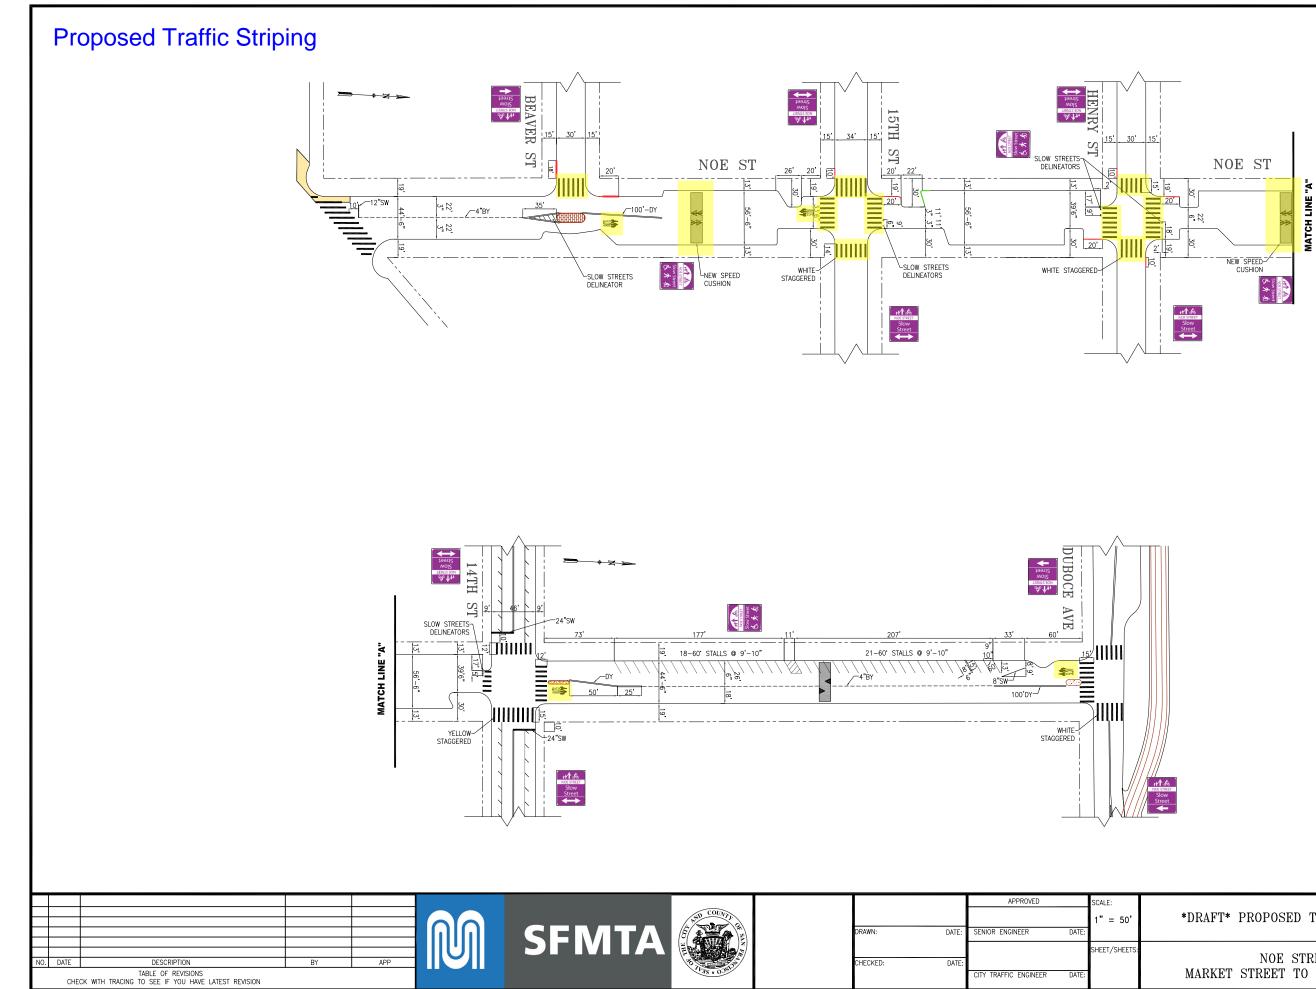

# SFMTA - TASC SUMMARY SHEET

| PreStaff_Date: 6/4/2024                                                                                                                                                                                                                                                                                                                                                                                                                                                                                                                                                                                                                                                                                                                                                                                                                                                                                                                                                                                                                                                                                                                                                                                                                                                                                                                                                                                                                                                                                                                                                                                                          | П                                                              | Public Hearing C                                                                                 | Consent  | No objections: 6/13/24                           |  |  |  |  |  |  |
|----------------------------------------------------------------------------------------------------------------------------------------------------------------------------------------------------------------------------------------------------------------------------------------------------------------------------------------------------------------------------------------------------------------------------------------------------------------------------------------------------------------------------------------------------------------------------------------------------------------------------------------------------------------------------------------------------------------------------------------------------------------------------------------------------------------------------------------------------------------------------------------------------------------------------------------------------------------------------------------------------------------------------------------------------------------------------------------------------------------------------------------------------------------------------------------------------------------------------------------------------------------------------------------------------------------------------------------------------------------------------------------------------------------------------------------------------------------------------------------------------------------------------------------------------------------------------------------------------------------------------------|----------------------------------------------------------------|--------------------------------------------------------------------------------------------------|----------|--------------------------------------------------|--|--|--|--|--|--|
| Requested_by: SFMTA                                                                                                                                                                                                                                                                                                                                                                                                                                                                                                                                                                                                                                                                                                                                                                                                                                                                                                                                                                                                                                                                                                                                                                                                                                                                                                                                                                                                                                                                                                                                                                                                              |                                                                | Public Hearing R                                                                                 | Regular  | Item Held:                                       |  |  |  |  |  |  |
| Handled: Ellen Robinson                                                                                                                                                                                                                                                                                                                                                                                                                                                                                                                                                                                                                                                                                                                                                                                                                                                                                                                                                                                                                                                                                                                                                                                                                                                                                                                                                                                                                                                                                                                                                                                                          |                                                                | Informational / O                                                                                |          | Other:                                           |  |  |  |  |  |  |
| Section Head : MS MS                                                                                                                                                                                                                                                                                                                                                                                                                                                                                                                                                                                                                                                                                                                                                                                                                                                                                                                                                                                                                                                                                                                                                                                                                                                                                                                                                                                                                                                                                                                                                                                                             |                                                                | PH - Regular                                                                                     | , unei   |                                                  |  |  |  |  |  |  |
| Location: Noe Street from Duboce                                                                                                                                                                                                                                                                                                                                                                                                                                                                                                                                                                                                                                                                                                                                                                                                                                                                                                                                                                                                                                                                                                                                                                                                                                                                                                                                                                                                                                                                                                                                                                                                 | ) Ave                                                          | nue to Beaver Str                                                                                | eet      |                                                  |  |  |  |  |  |  |
| Subject: Noe Slow Street - Vehic                                                                                                                                                                                                                                                                                                                                                                                                                                                                                                                                                                                                                                                                                                                                                                                                                                                                                                                                                                                                                                                                                                                                                                                                                                                                                                                                                                                                                                                                                                                                                                                                 | le Div                                                         | verter and Speed                                                                                 | Cushions |                                                  |  |  |  |  |  |  |
| PROPOSAL / REQUEST:<br>ESTABLISH - DO NOT ENTER (EXCEP<br>Noe Street, northbound at 15th Street<br>ESTABLISH - NO RIGHT TURN (EXCEP<br>15th Street, westbound at Noe Street<br>ESTABLISH - NO LEFT TURN (EXCEP<br>15th Street, eastbound at Noe Street<br>ESTABLISH - SPEED CUSHIONS<br>Noe Street, between 14th Street and Her<br>Noe Street, between 15th Street and Bea<br>(SEE ATTACHMENT FOR FULL LEGISI<br>(DISTRICT 8)<br>Ellen Robinson ellen.robinson@sfmta.co<br>Vehicle diversion, traffic calming, dayligh<br>reduce through-traffic volumes and spee                                                                                                                                                                                                                                                                                                                                                                                                                                                                                                                                                                                                                                                                                                                                                                                                                                                                                                                                                                                                                                                                | PT BIC<br>F BIC<br>T BIC<br>Straver S<br>LATIC<br>m<br>ting au | CYCLES)<br>YCLES)<br>reet (1 3-lump cushi<br>treet (1 3-lump cush<br>DN)<br>nd wayfinding treatm | nion)    | e existing Noe Slow Street, to                   |  |  |  |  |  |  |
| reduce through-traffic volumes and speeds: and improve visibility.<br><b>BACKGROUND INFORMATION / COMMENTS</b><br>This proposal includes treatments on the existing Slow Street, which extends from Duboce Avenue to Beaver<br>Street, to reduce vehicle through traffic volume and speeds, and enhance the corridor's identity as a Slow Street.<br>improve intersection visibility,<br>A concrete diverter island (mountable for emergency vehicles) with a bike cut through channel will restrict drivers<br>from entering Noe Street northbound from the 15th Street intersection. The daylit southbound approach on Noe<br>Street at 15th Street would be reinforced by a Painted Safety Zone with an island or planter. New speed cushions<br>are proposed on two blocks (between 14th and Henry streets and between 15th and Beaver streets). Daylighting<br>red zones will be installed at all intersection approches not currently daylit. This requires relocating the green<br>zone at the Noe/15th Street northwest corner to the perpendicular parking lane to the north, and removing the<br>Getaround car share space at the Noe/Henry Street souteast corner.<br>Noe Street<br>No Muni<br>Curb-to-curb width: 56'6" from 14th St to Beaver St with perpendicular parking both sides; 44'6" north of 14th St<br>with perpendicular parking west side; bulbs and traffic islands throughout corridor<br>Speed limit: 25 mph (Slow Street target median: 15 mph). Median Speed: 16 mph 85th %ile speed: 20 mph<br>Average daily traffic: 1,560-1,930 vehicles per day (Slow Street target: 1,000)<br>Grade: 1.3%-8% |                                                                |                                                                                                  |          |                                                  |  |  |  |  |  |  |
| HEARING NOTIFICATION AND PR                                                                                                                                                                                                                                                                                                                                                                                                                                                                                                                                                                                                                                                                                                                                                                                                                                                                                                                                                                                                                                                                                                                                                                                                                                                                                                                                                                                                                                                                                                                                                                                                      | OCE                                                            | SSING NOTES:                                                                                     |          | IMENTAL CLEARANCE BY:<br>TA 🛛 Attached 🔲 Pending |  |  |  |  |  |  |
| CHECK IF PREPARING SEPARATE                                                                                                                                                                                                                                                                                                                                                                                                                                                                                                                                                                                                                                                                                                                                                                                                                                                                                                                                                                                                                                                                                                                                                                                                                                                                                                                                                                                                                                                                                                                                                                                                      | SFM                                                            | TA BOARD CAL                                                                                     | ENDAR IT | EM FOR PROPOSAL:                                 |  |  |  |  |  |  |

Noe Slow Street – Parking and Traffic Legislation

ESTABLISH - DO NOT ENTER (EXCEPT BICYCLES) Noc Street, northbound at 15th Street

ESTABLISH - NO RIGHT TURN (EXCEPT BICYCLES) 15th Street, westbound at Noe Street

ESTABLISH - NO LEFT TURN (EXCEPT BICYCLES) 15th Street, eastbound at Noe Street

ESTABLISH - SPEED CUSHIONS Noe Street, between 14th Street and Henry Street (1 3-lump cushion) Noe Street, between 15th Street and Beaver Street (1 3-lump cushion)

RESCIND - GREEN ZONE ESTABLISH - RED ZONE Noe Street, west side, from 15th Street to 20 feet northerly (for daylighting and Painted Safety Zone)

ESTABLISH - GREEN ZONE Noe Street, west side, from 41 feet to 51 feet north of 15th Street (perpendicular zone, relocated from parallel space on Noe Street at 15th Street)

RESCIND - TOW-AWAY NO PARKING EXCEPT CAR SHARE ESTABLISH - RED ZONE Noe Street, east side, from Henry Street to 20 feet southerly (for daylighting)

| *DRAFT* PROPOSED TRAFFIC STRIPING |             |
|-----------------------------------|-------------|
| DIAFT TROTOSED TRAFFIC STRIFING   | DRAWING NO. |
|                                   |             |
|                                   | FILE NO.    |
| NOE STREET                        |             |
| MARKET STREET TO DUBOCE AVENUE    | REV. NO.    |
|                                   |             |