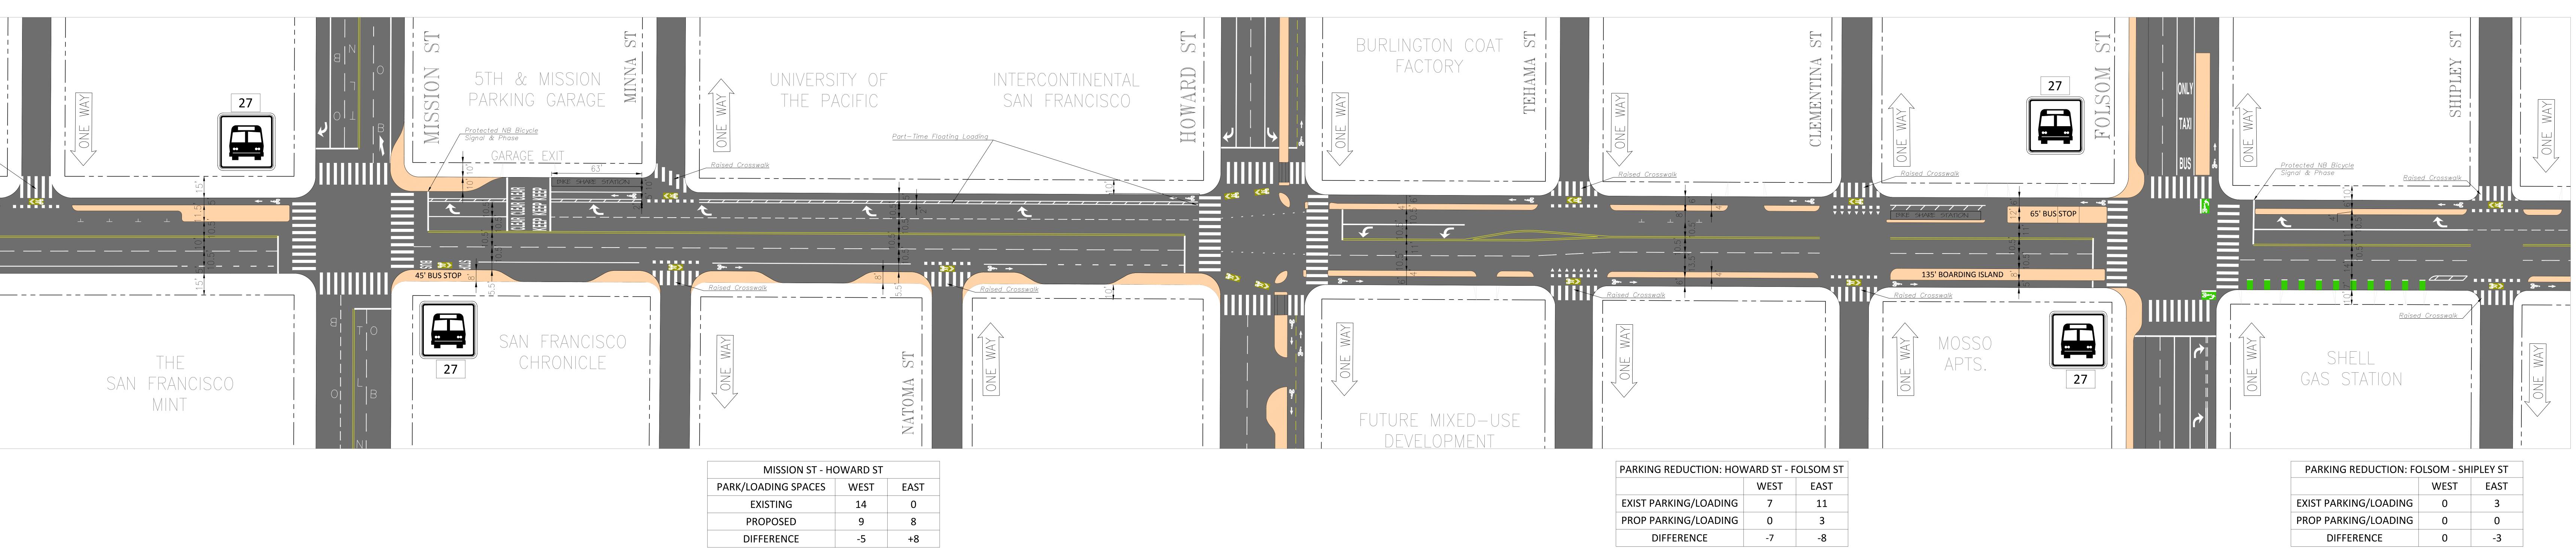

# 5th Street, Market to Shipley - Class II Bike Lanes

| MARET |  | WESTFIE | eld centre          |           | Raised Crosswalk |
|-------|--|---------|---------------------|-----------|------------------|
|       |  |         |                     |           |                  |
|       |  |         | MARKET ST - M       | ISSION ST |                  |
|       |  |         | PARK/LOADING SPACES | WEST      | EAST             |
|       |  |         | EXISTING            | 12        | 19               |
|       |  |         | PROPOSED            | 0         | 13               |
|       |  |         | DIFFERENCE          | -12       | -6               |
|       |  |         |                     |           |                  |

| IVIISSION ST - HOWARD ST |      |      |  |  |  |  |  |  |  |
|--------------------------|------|------|--|--|--|--|--|--|--|
| PARK/LOADING SPACES      | WEST | EAST |  |  |  |  |  |  |  |
| EXISTING                 | 14   | 0    |  |  |  |  |  |  |  |
| PROPOSED                 | 9    | 8    |  |  |  |  |  |  |  |
| DIFFERENCE               | -5   | +8   |  |  |  |  |  |  |  |
|                          |      |      |  |  |  |  |  |  |  |