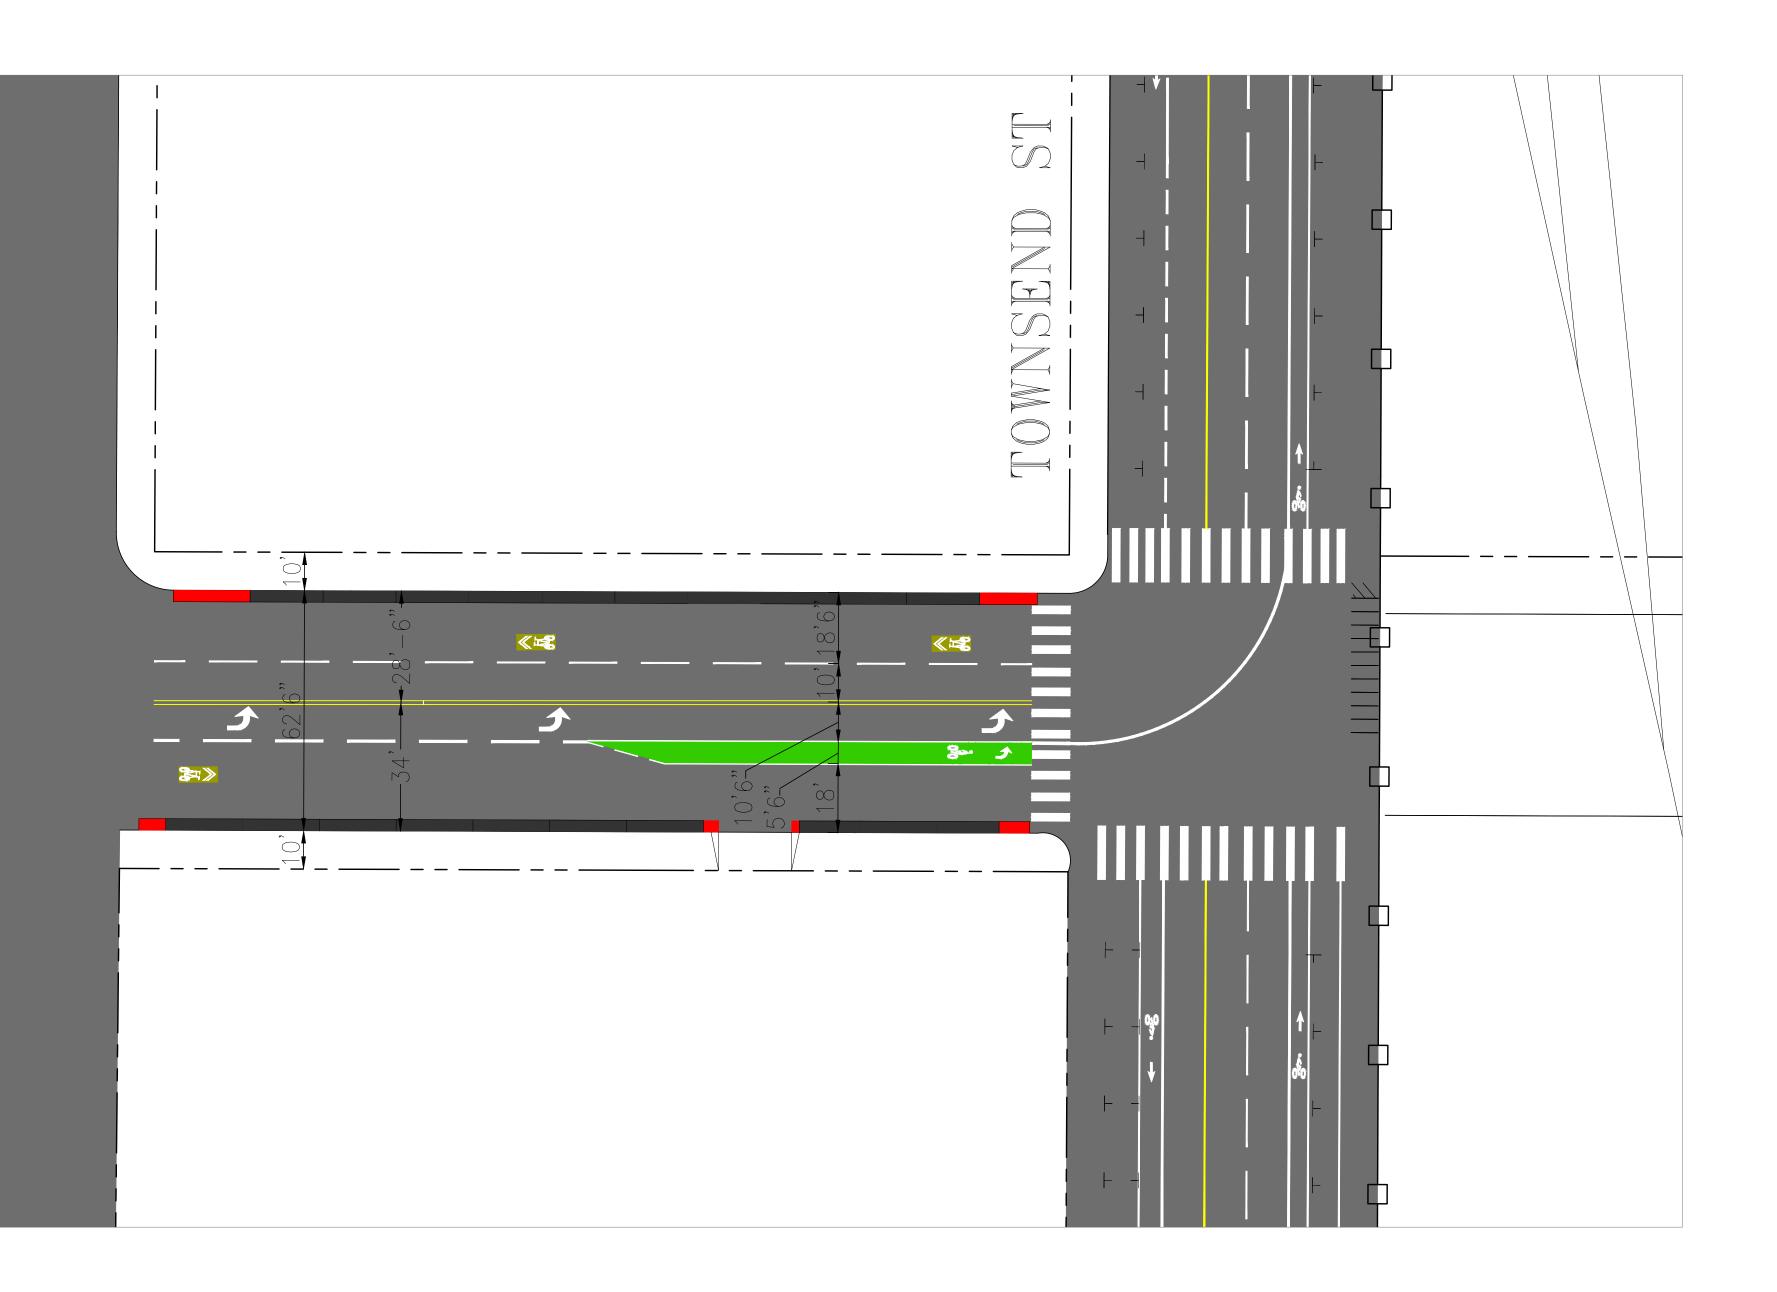

# 5th Street, Shipley to Townsend - Existing Conditions

### 5th Street, Shipley to Townsend - Separated Bike Lanes and Raised SB Cycle Track

|                                                    | -                                                                                                                                                                                                                                                                                                                                                           |                          |   |                                          |
|----------------------------------------------------|-------------------------------------------------------------------------------------------------------------------------------------------------------------------------------------------------------------------------------------------------------------------------------------------------------------------------------------------------------------|--------------------------|---|------------------------------------------|
| ALL S<br>Raised Crosswalk<br>Raised Crosswalk<br>K |                                                                                                                                                                                                                                                                                                                                                             | PERRY ST                 |   | VINCENT OF<br>JL SOCIETY                 |
| 2' Sidewalk Extension                              |                                                                                                                                                                                                                                                                                                                                                             |                          |   |                                          |
| Raised Crosswaik                                   | Protected SB Bicycle 2'   Signal & Phase I   I I   I I   I I   I I   I I   I I   I I   I I   I I   I I   I I   I I   I I   I I   I I   I I   I I   I I   I I   I I   I I   I I   I I   I I   I I   I I   I I   I I   I I   I I   I I   I I   I I   I I   I I   I I <td>Sidewalk Extension</td> <td></td> <td><u>2' Sidewalk Extension</u><br/>SAN FRAN</td> | Sidewalk Extension       |   | <u>2' Sidewalk Extension</u><br>SAN FRAN |
| SHIPLEY ST - FOLSOM ST                             |                                                                                                                                                                                                                                                                                                                                                             | HARRISON ST - BRYANT ST  |   | BRY                                      |
| PARK/LOADING SPACES WEST EAST                      |                                                                                                                                                                                                                                                                                                                                                             | PARK/LOADING SPACES WEST |   | PARK/LOADIN                              |
| EXISTING 11 7                                      |                                                                                                                                                                                                                                                                                                                                                             | EXISTING 13              | 0 | EXISTI                                   |
| PROPOSED 0 0                                       |                                                                                                                                                                                                                                                                                                                                                             | PROPOSED 0               | 0 | PROPOS                                   |
| DIFFERENCE -11 -7                                  |                                                                                                                                                                                                                                                                                                                                                             | DIFFERENCE -13           | 0 | DIFFEREI                                 |

| SHIPLEY ST - FOLSOM ST |      |      |  |  |  |  |  |  |
|------------------------|------|------|--|--|--|--|--|--|
| PARK/LOADING SPACES    | WEST | EAST |  |  |  |  |  |  |
| EXISTING               | 11   | 7    |  |  |  |  |  |  |
| PROPOSED               | 0    | 0    |  |  |  |  |  |  |
| DIFFERENCE             | -11  | -7   |  |  |  |  |  |  |
|                        |      |      |  |  |  |  |  |  |