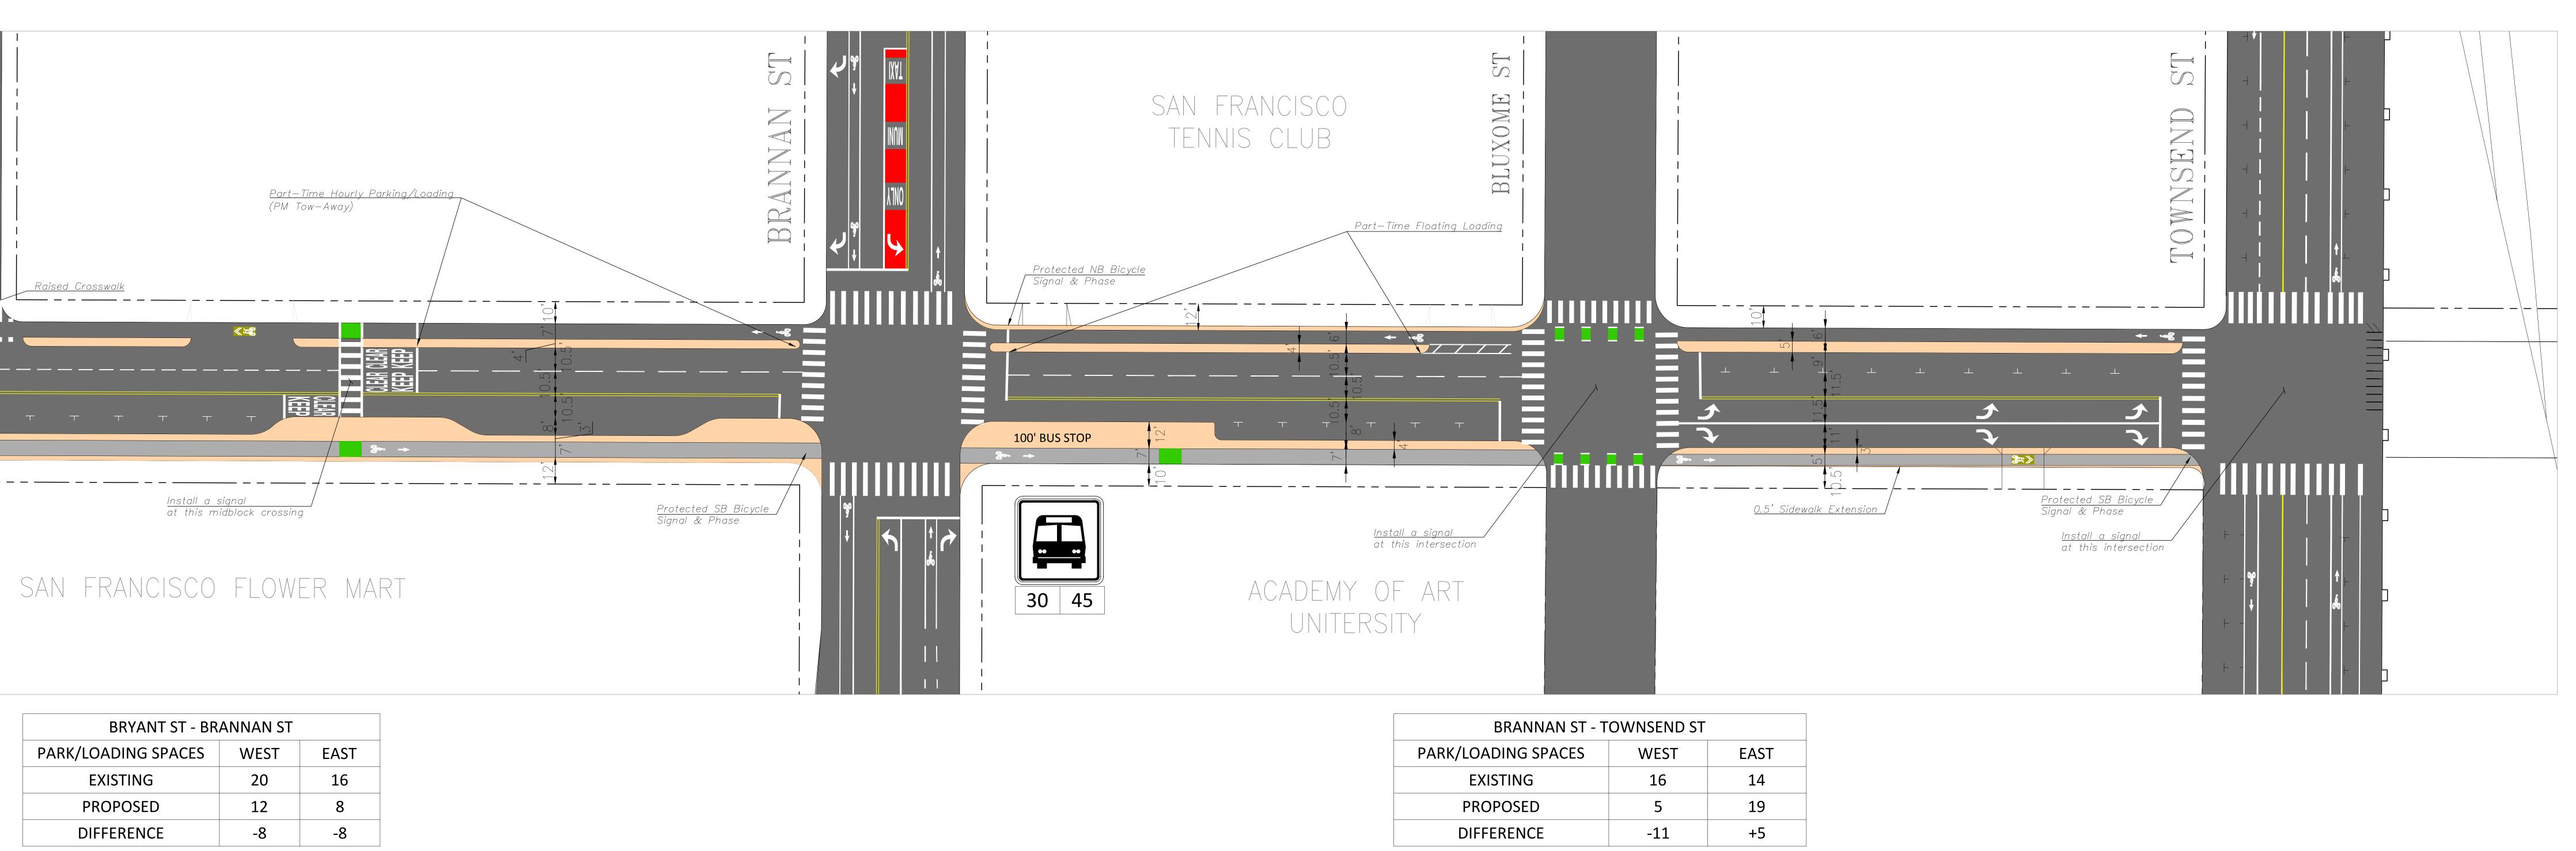

# 5th Street, Market to Shipley - Existing Conditions

# 5th Street, Market to Shipley - Class II Bike Lanes

| MARET |  | WESTFIE | eld centre          |           | Raised Crosswalk |
|-------|--|---------|---------------------|-----------|------------------|
|       |  |         |                     |           |                  |
|       |  |         | MARKET ST - M       | ISSION ST |                  |
|       |  |         | PARK/LOADING SPACES | WEST      | EAST             |
|       |  |         | EXISTING            | 12        | 19               |
|       |  |         | PROPOSED            | 0         | 13               |
|       |  |         | DIFFERENCE          | -12       | -6               |
|       |  |         |                     |           |                  |

| IVIISSION ST - HOWARD ST |      |      |  |  |  |  |  |  |  |
|--------------------------|------|------|--|--|--|--|--|--|--|
| PARK/LOADING SPACES      | WEST | EAST |  |  |  |  |  |  |  |
| EXISTING                 | 14   | 0    |  |  |  |  |  |  |  |
| PROPOSED                 | 9    | 8    |  |  |  |  |  |  |  |
| DIFFERENCE               | -5   | +8   |  |  |  |  |  |  |  |
|                          |      |      |  |  |  |  |  |  |  |