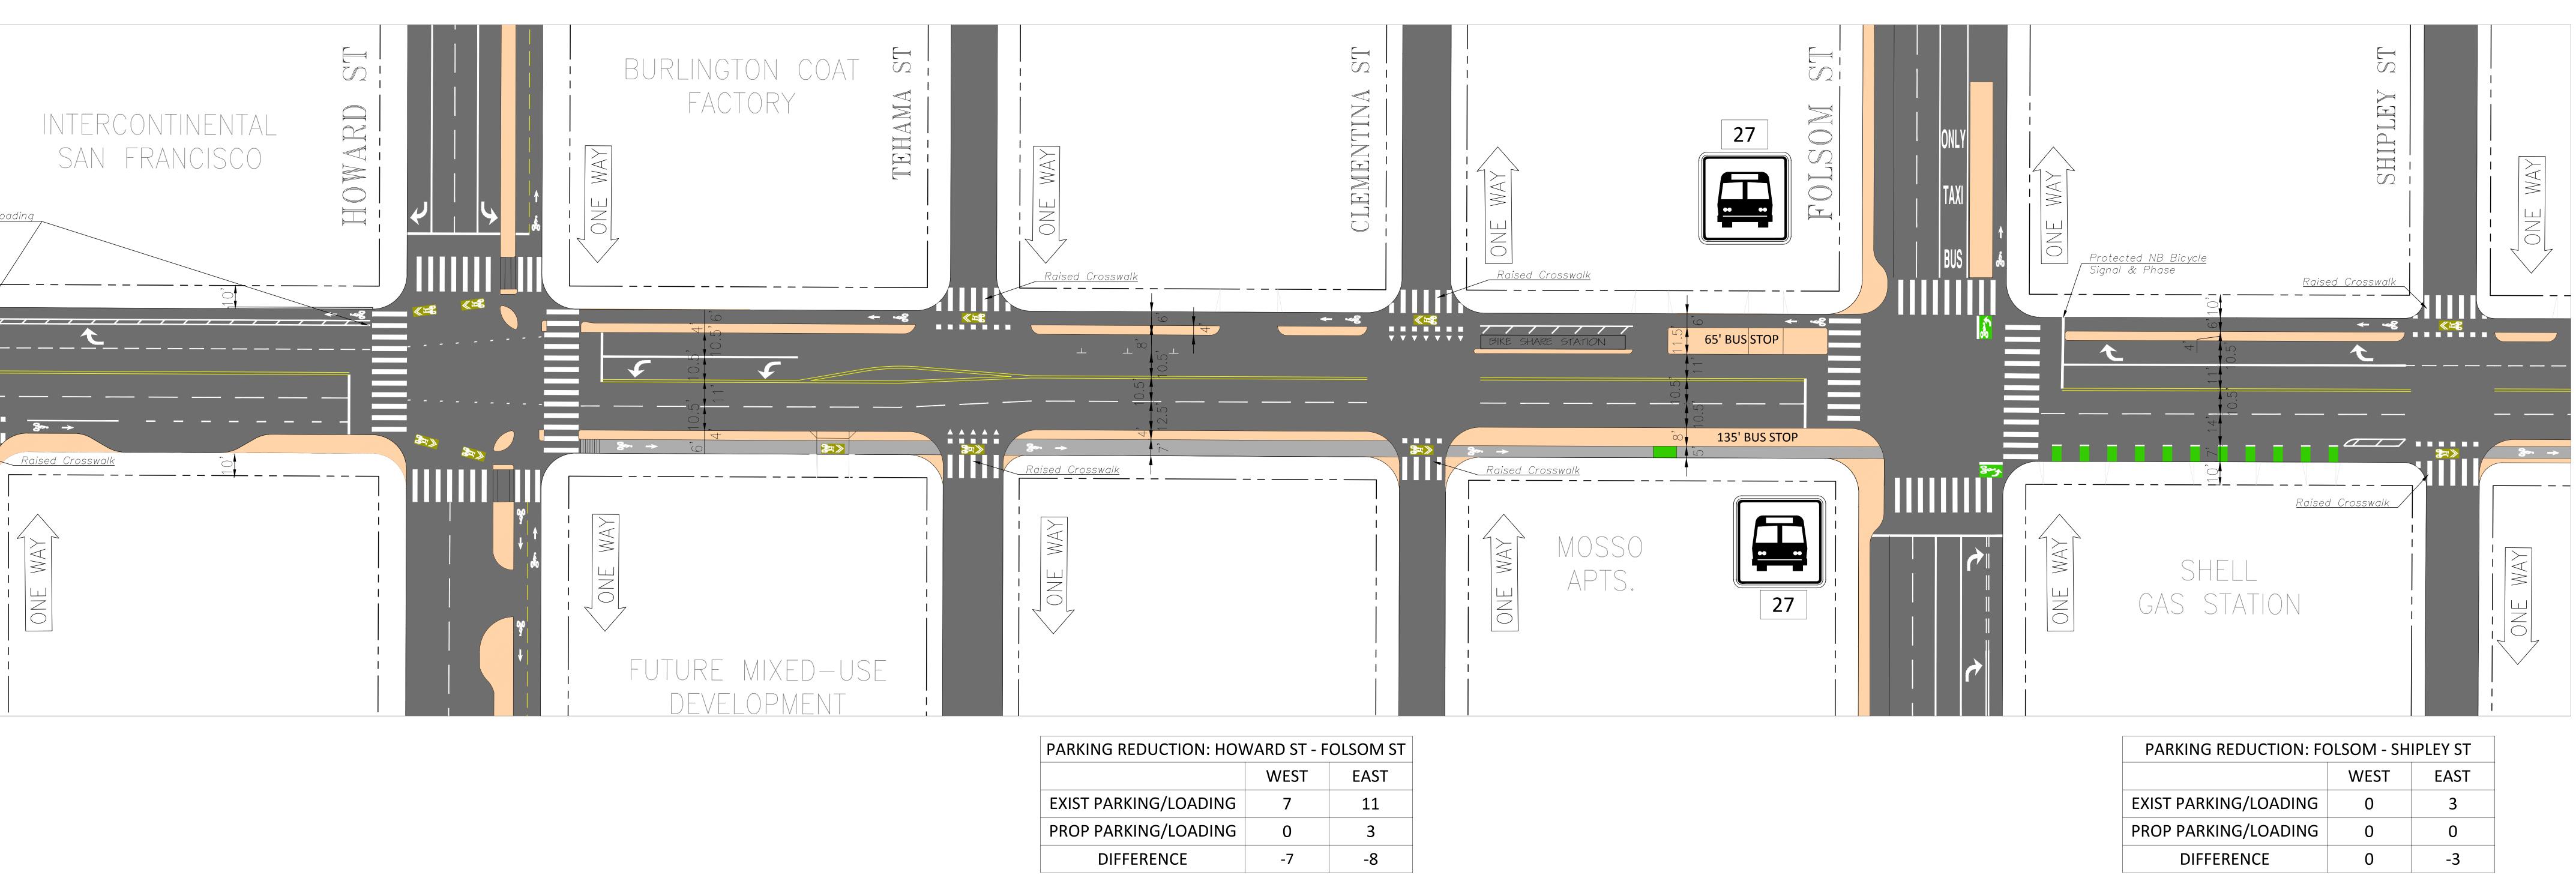

# 5th Street, Market to Shipley - Class II Bike Lanes

| MARET |  | WESTFIE | eld centre          |           | Raised Crosswalk |
|-------|--|---------|---------------------|-----------|------------------|
|       |  |         |                     |           |                  |
|       |  |         | MARKET ST - M       | ISSION ST |                  |
|       |  |         | PARK/LOADING SPACES | WEST      | EAST             |
|       |  |         | EXISTING            | 12        | 19               |
|       |  |         | PROPOSED            | 0         | 13               |
|       |  |         | DIFFERENCE          | -12       | -6               |
|       |  |         |                     |           |                  |

| IVIISSION ST - HOWARD ST |      |      |  |  |  |  |  |  |  |
|--------------------------|------|------|--|--|--|--|--|--|--|
| PARK/LOADING SPACES      | WEST | EAST |  |  |  |  |  |  |  |
| EXISTING                 | 14   | 0    |  |  |  |  |  |  |  |
| PROPOSED                 | 9    | 8    |  |  |  |  |  |  |  |
| DIFFERENCE               | -5   | +8   |  |  |  |  |  |  |  |
|                          |      |      |  |  |  |  |  |  |  |