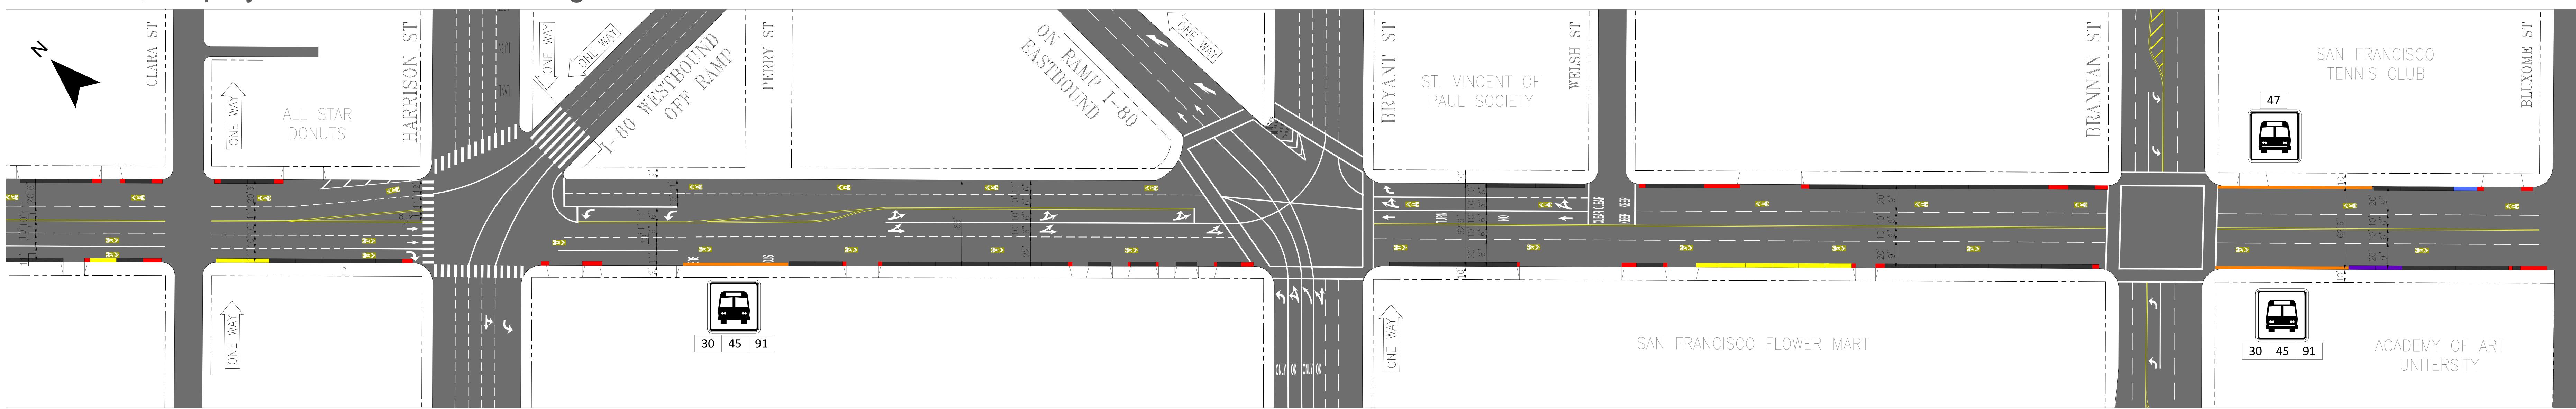

### 5th Street, Shipley to Townsend - Separated Bike Lanes and Raised SB Cycle Track

|                                                    | -                                                                                                                                                                                                                                                                                                                                                           |                          |   |                                          |
|----------------------------------------------------|-------------------------------------------------------------------------------------------------------------------------------------------------------------------------------------------------------------------------------------------------------------------------------------------------------------------------------------------------------------|--------------------------|---|------------------------------------------|
| ALL S<br>Raised Crosswalk<br>Raised Crosswalk<br>K |                                                                                                                                                                                                                                                                                                                                                             | PERRY ST                 |   | VINCENT OF<br>JL SOCIETY                 |
| 2' Sidewalk Extension                              |                                                                                                                                                                                                                                                                                                                                                             |                          |   |                                          |
| Raised Crosswaik                                   | Protected SB Bicycle 2'   Signal & Phase I   I I   I I   I I   I I   I I   I I   I I   I I   I I   I I   I I   I I   I I   I I   I I   I I   I I   I I   I I   I I   I I   I I   I I   I I   I I   I I   I I   I I   I I   I I   I I   I I   I I   I I   I I   I I <td>Sidewalk Extension</td> <td></td> <td><u>2' Sidewalk Extension</u><br/>SAN FRAN</td> | Sidewalk Extension       |   | <u>2' Sidewalk Extension</u><br>SAN FRAN |
| SHIPLEY ST - FOLSOM ST                             |                                                                                                                                                                                                                                                                                                                                                             | HARRISON ST - BRYANT ST  |   | BRY                                      |
| PARK/LOADING SPACES WEST EAST                      |                                                                                                                                                                                                                                                                                                                                                             | PARK/LOADING SPACES WEST |   | PARK/LOADIN                              |
| EXISTING 11 7                                      |                                                                                                                                                                                                                                                                                                                                                             | EXISTING 13              | 0 | EXISTI                                   |
| PROPOSED 0 0                                       |                                                                                                                                                                                                                                                                                                                                                             | PROPOSED 0               | 0 | PROPOS                                   |
| DIFFERENCE -11 -7                                  |                                                                                                                                                                                                                                                                                                                                                             | DIFFERENCE -13           | 0 | DIFFEREI                                 |