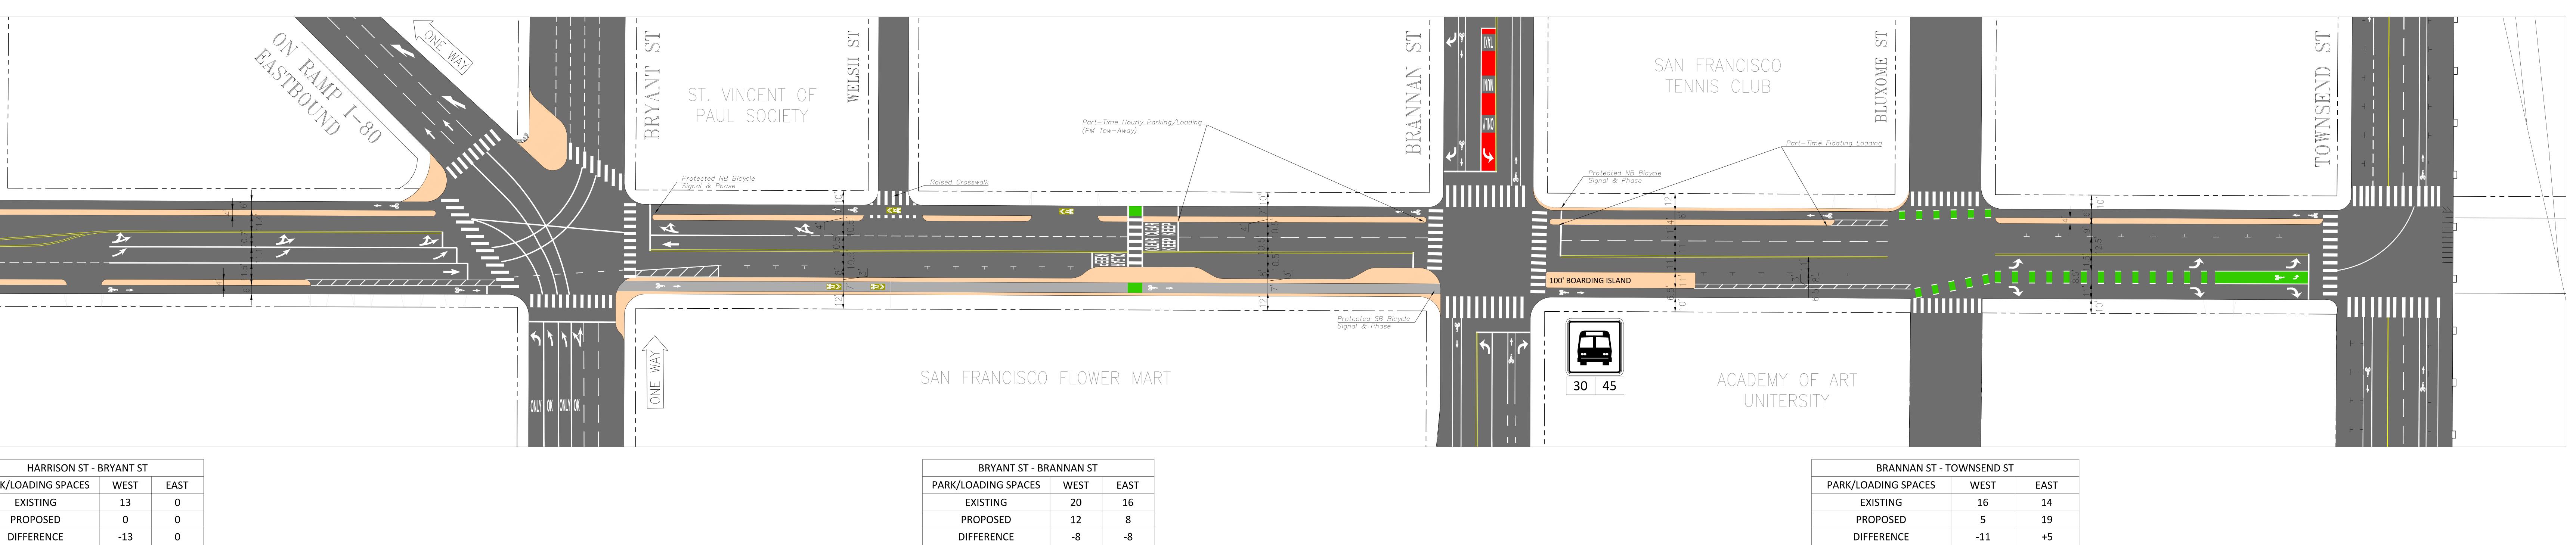

### 5th Street, Shipley to Townsend - Separated Bike Lanes and Raised SB Cycle Track

|                                                    | -                                                                                                                                                                                                                                                                                                                                                           |                          |   |                                          |
|----------------------------------------------------|-------------------------------------------------------------------------------------------------------------------------------------------------------------------------------------------------------------------------------------------------------------------------------------------------------------------------------------------------------------|--------------------------|---|------------------------------------------|
| ALL S<br>Raised Crosswalk<br>Raised Crosswalk<br>K |                                                                                                                                                                                                                                                                                                                                                             | PERRY ST                 |   | VINCENT OF<br>JL SOCIETY                 |
| 2' Sidewalk Extension                              |                                                                                                                                                                                                                                                                                                                                                             |                          |   |                                          |
| Raised Crosswaik                                   | Protected SB Bicycle 2'   Signal & Phase I   I I   I I   I I   I I   I I   I I   I I   I I   I I   I I   I I   I I   I I   I I   I I   I I   I I   I I   I I   I I   I I   I I   I I   I I   I I   I I   I I   I I   I I   I I   I I   I I   I I   I I   I I   I I <td>Sidewalk Extension</td> <td></td> <td><u>2' Sidewalk Extension</u><br/>SAN FRAN</td> | Sidewalk Extension       |   | <u>2' Sidewalk Extension</u><br>SAN FRAN |
| SHIPLEY ST - FOLSOM ST                             |                                                                                                                                                                                                                                                                                                                                                             | HARRISON ST - BRYANT ST  |   | BRY                                      |
| PARK/LOADING SPACES WEST EAST                      |                                                                                                                                                                                                                                                                                                                                                             | PARK/LOADING SPACES WEST |   | PARK/LOADIN                              |
| EXISTING 11 7                                      |                                                                                                                                                                                                                                                                                                                                                             | EXISTING 13              | 0 | EXISTI                                   |
| PROPOSED 0 0                                       |                                                                                                                                                                                                                                                                                                                                                             | PROPOSED 0               | 0 | PROPOS                                   |
| DIFFERENCE -11 -7                                  |                                                                                                                                                                                                                                                                                                                                                             | DIFFERENCE -13           | 0 | DIFFEREI                                 |