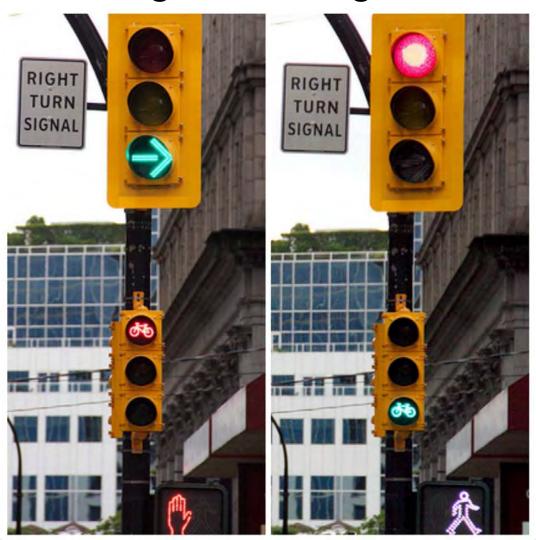

**





### What's Your Role?



- Help to design the ideal crosssection of The Embarcadero
- Make the road work for all users
- Be creative!
- Don't be held back by constraints (for now)
- Discussions around:
  - What type of bikeway would you like to see?
  - How would you make it fit?



### Tonight's Workshop

- Focus on "pinchpoints"
- Narrowest/most constrained
- Themes will be applied to the corridor-wide designs





### Schedule

#### OUTREACH / AWARENESS

SUMMER 2014

#### DESIGN ALTERNATIVES

**FALL 2014 - SPRING 2015** 

- Dealgn Werkshop Series

Wa Ara Here

# PREFERRED CONCEPT

SUMMER - FALL 2015

DESIGN & CONSTRUCTION

To Be Determined INOT FUNDED!



### Assumptions/Considerations













































### Potential Design Options: Signs and Signals





























### Thank You!