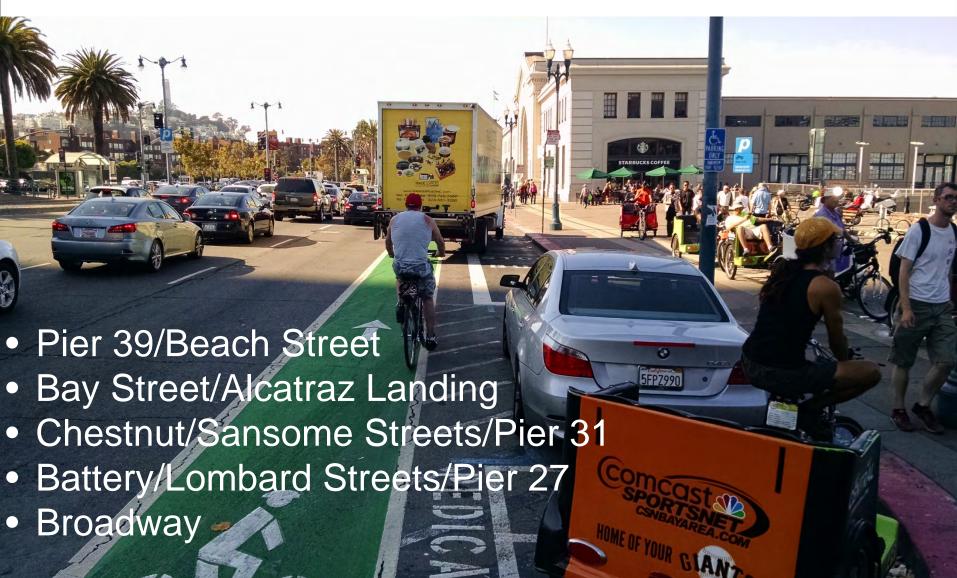

### Tonight's Workshop

- Focus on "pinchpoints"
- Narrowest/most constrained
- Themes will be applied to the corridor-wide designs