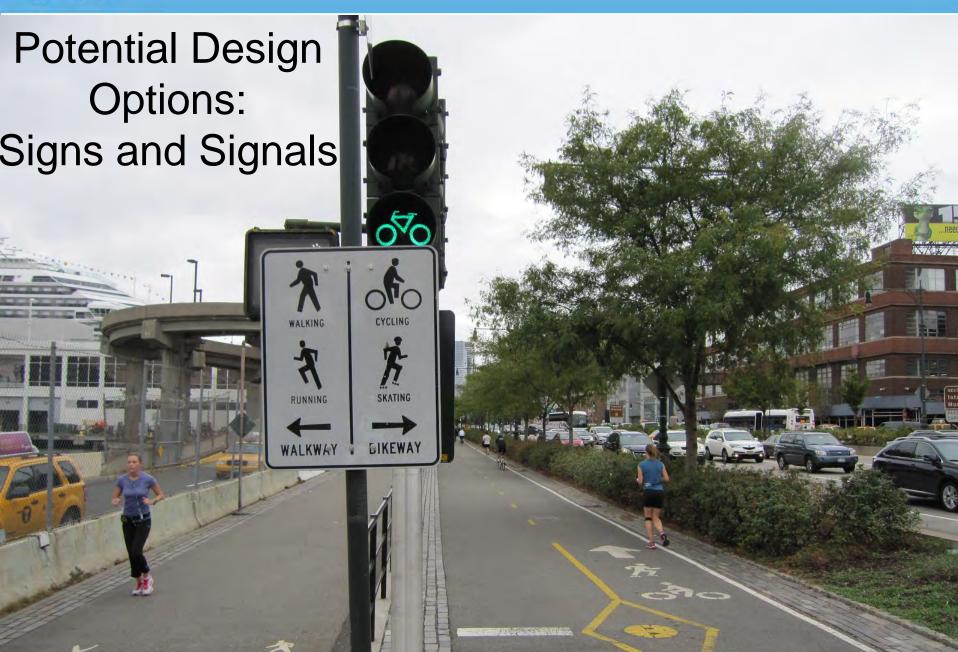

is a Bikeway?





### What is a Bikeway?





### **Project Benefits**





### What's Your Role?



- Help to design the ideal crosssection of The Embarcadero
- Make the road work for all users
- Be creative!
- Don't be held back by constraints (for now)
- Discussions around:
  - What type of bikeway would you like to see?
  - How would you make it fit?



### Tonight's Workshop

- Focus on "pinchpoints"
- Narrowest/most constrained
- Themes will be applied to the corridor-wide designs





### Schedule

#### OUTREACH / AWARENESS

SUMMER 2014

#### DESIGN ALTERNATIVES

**FALL 2014 - SPRING 2015** 

- Dealgn Werkshop Series

Wa Ara Here

# PREFERRED CONCEPT

SUMMER - FALL 2015

DESIGN & CONSTRUCTION

To Be Determined INOT FUNDED!



### Assumptions/Considerations













































### Potential Design Options: Signs and Signals





























### Thank You!