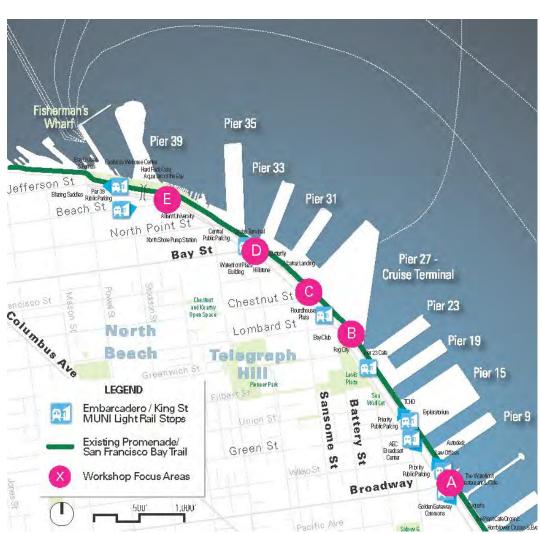

### Tonight's Workshop

- Focus on "pinchpoints"
- Narrowest/most constrained
- Themes will be applied to the corridor-wide designs