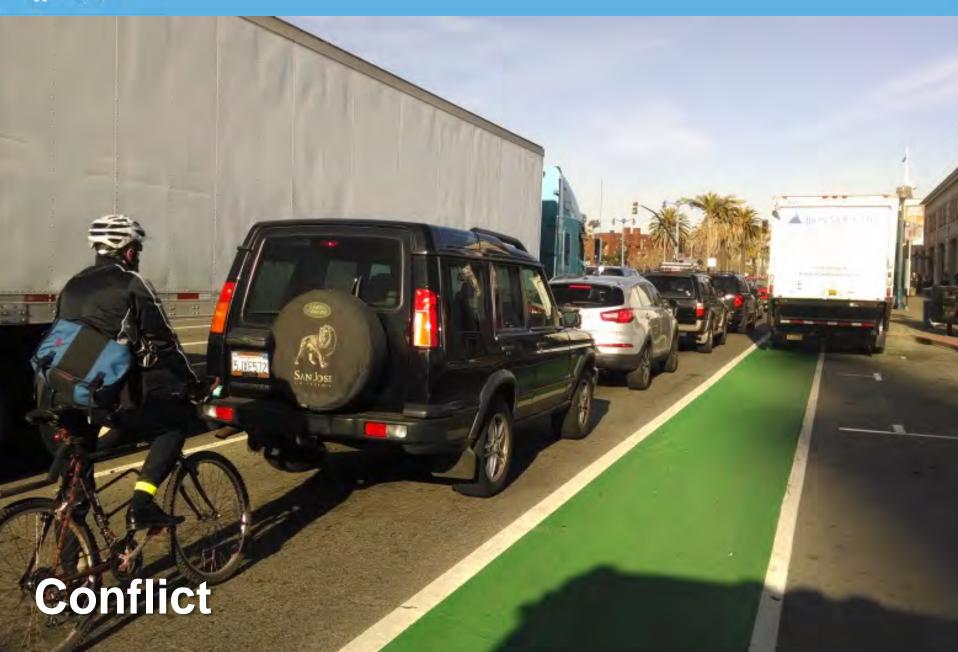

# Embarcadero Enhancement Project

November 2014 Workshops



### Agenda

COLOR OF BUILD CALCEL FOR 12 Total

- Welcome
  - Staff Introduction (5:30pm)
- Presentation (5:50pm)
- Small Group Exercise/Discussion (6:15pm)

- Small Group Report Outs (7:25pm)
- Conclusion/Wrap Up (7:50pm)
- Adjourn (8:00pm)



### What is the Project?

- Planning
- Improve Safety
- Design Concept
- Bikeway







### Goals and Objectives





































### Safety, Comfort, Access



First Avenue Improvements, New York City



### Safety, Comfort, Access





## What is a Bikeway?





### What is a Bikeway?





### **Project Benefits**





### What's Your Role?



- Help to design the ideal crosssection of The Embarcadero
- Make the road work for all users
- Be creative!
- Don't be held back by constraints (for now)
- Discussions around:
  - What type of bikeway would you like to see?
  - How would you make it fit?



### Tonight's Workshop

- Focus on "pinchpoints"
- Narrowest/most constrained
- Themes will be applied to the corridor-wide designs





### Schedule

#### OUTREACH / AWARENESS

SUMMER 2014

#### DESIGN ALTERNATIVES

**FALL 2014 - SPRING 2015** 

- Dealgn Werkshop Series

Wa Ara Here

# PREFERRED CONCEPT

SUMMER -