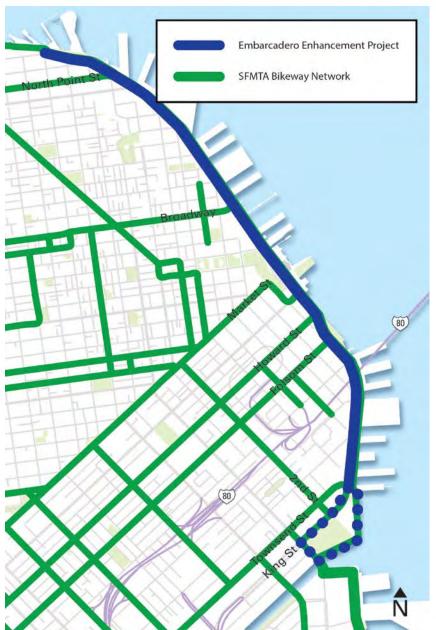

### What is the Project?

- Planning
- Improve Safety
- Design Concept
- Bikeway

## What is a Bikeway?

### What is a Bikeway?