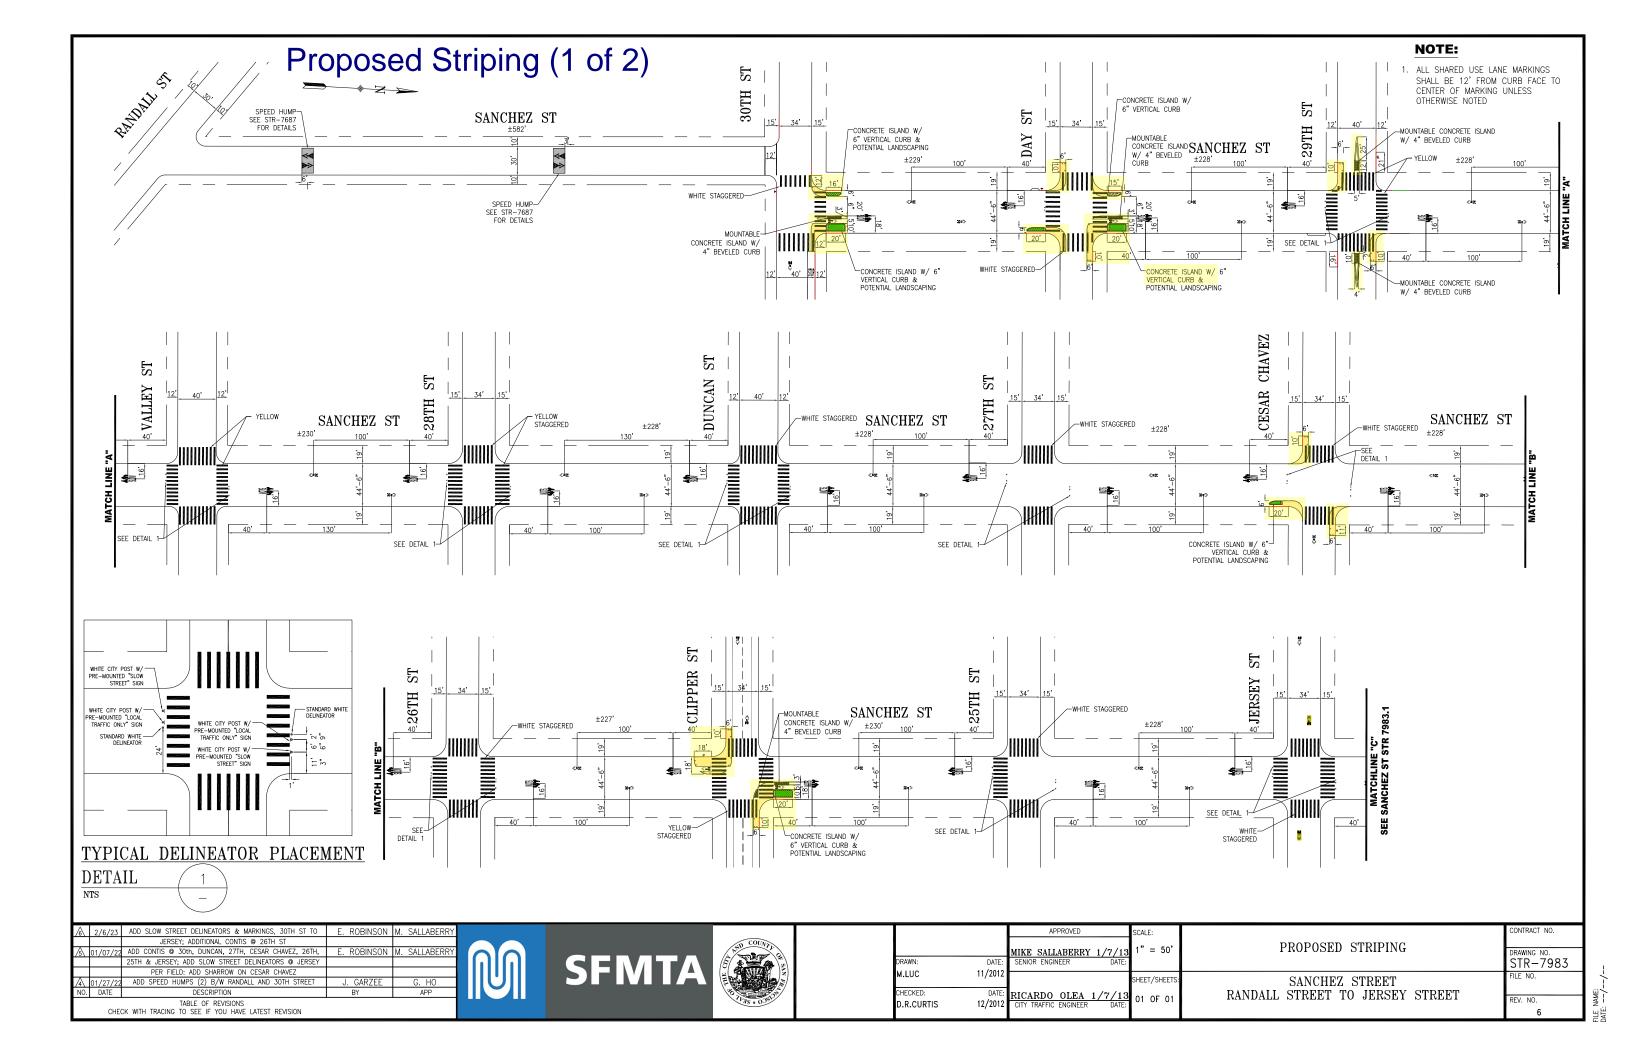

### Sanchez Next Gen Slow Street Project - Parking and traffic legislation

#### ESTABLISH - RED ZONE

Sanchez Street, west side, from 30<sup>th</sup> St to 16 feet northerly (for daylighting and Painted Safety Zone

Sanchez Street, east side, from 30<sup>th</sup> Street to 20 feet northerly (for Painted Safety Zone)

Sanchez Street, east side, from Day Street to 20 feet southerly (for daylighting and Painted Safety Zone)

Sanchez Street, east side, from Day Street to 20 feet northerly (for Painted Safety Zone)

Sanchez Street, west side, from Day Street to 15 feet northerly (for daylighting and Painted Safety Zone)

Day Street, south side, from Sanchez Street to 10 feet westerly (for daylighting and Painted Safety Zone)

Day Street, north side, from Sanchez Street to 10 feet easterly (for daylighting and Painted Safety Zone)

29<sup>th</sup> Street, south side, from Sanchez Street to 10 feet westerly (for daylighting and Painted Safety Zone/traffic island)

29<sup>th</sup> Street, south side, from Sanchez Street to 16 feet easterly (for traffic island)

29<sup>th</sup> Street, north side, from Sanchez Street to 10 feet easterly (for daylighting and Painted Safety Zone, traffic island)

Sanchez Street, east side, from Cesar Chavez Street to 20 feet southerly (for daylighting and Painted Safety Zone)

Cesar Chavez Street, south side, from Sanchez Street to 10 feet westerly (for daylighting and Painted Safety Zone)

Sanchez Street, west side, from Clipper Street to 18 feet southerly (for Painted Safety Zone, extends existing fire zone by 3 feet)

Sanchez Street, east side, from Clipper Street to 20 feet northerly (for Painted Safety Zone)

Clipper Street, south side, from Sanchez Street to 10 feet westerly (for daylighting and Painted Safety Zone)

Clipper Street, north side, from Sanchez Street to 10 feet easterly (for daylighting and Painted Safety Zone)

Sanchez Street, west side, from 24<sup>th</sup> Street to 27 feet southerly (for Painted Safety Zone, removes parking meter #1102)

Sanchez Street, east side, from 24<sup>th</sup> Street to 18 feet southerly (for daylighting and Painted Safety Zone, removes parking meter #1101)

Sanchez Street, west side, from 24<sup>th</sup> street to 14 feet northerly (for daylighting and Painted Safety Zone, extends existing red zone by 6 feet, shifts parking meters #1068, 1070 & 1072 north)

Sanchez Street, east side, from 24<sup>th</sup> Street to 25 feet northerly (for bike parking corral, removes parking meter #1071)

Sanchez Next Generation Slow Street – Parking and traffic legislation (continued)

24<sup>th</sup> Street, south side, from Sanchez Street to 21 feet westerly (for daylighting and Painted Safety Zone, removes green parking meter #3901Q)

### **RESCIND - RED ZONE**

Sanchez Street, west side, from 67 feet to 70 feet north of 24<sup>th</sup> Street (shifting parking meters #1068, 1070 & 1072 north)

# ESTABLISH – GREEN METERED ZONE, 15-MINUTE METERED PARKING, 9 AM TO 6 PM MONDAY THROUGH SATURDAY

24<sup>th</sup> Street, south side, 43 feet to 65 feet west of Sanchez Street (converts general parking meter #3905 to green meter)

### ESTABLISH – BLUE ZONE

24<sup>th</sup> Street, north side, from Noe Street to 18 feet westerly (converts parking meter #3850)

24th Street, south side, from Sanchez St Street to 20 feet easterly (converts parking meter #3879)

24<sup>th</sup> Street, south side, from Noe Street to 19 feet easterly (converts parking meter #3967)

FILE NAME: DATE: --/--/