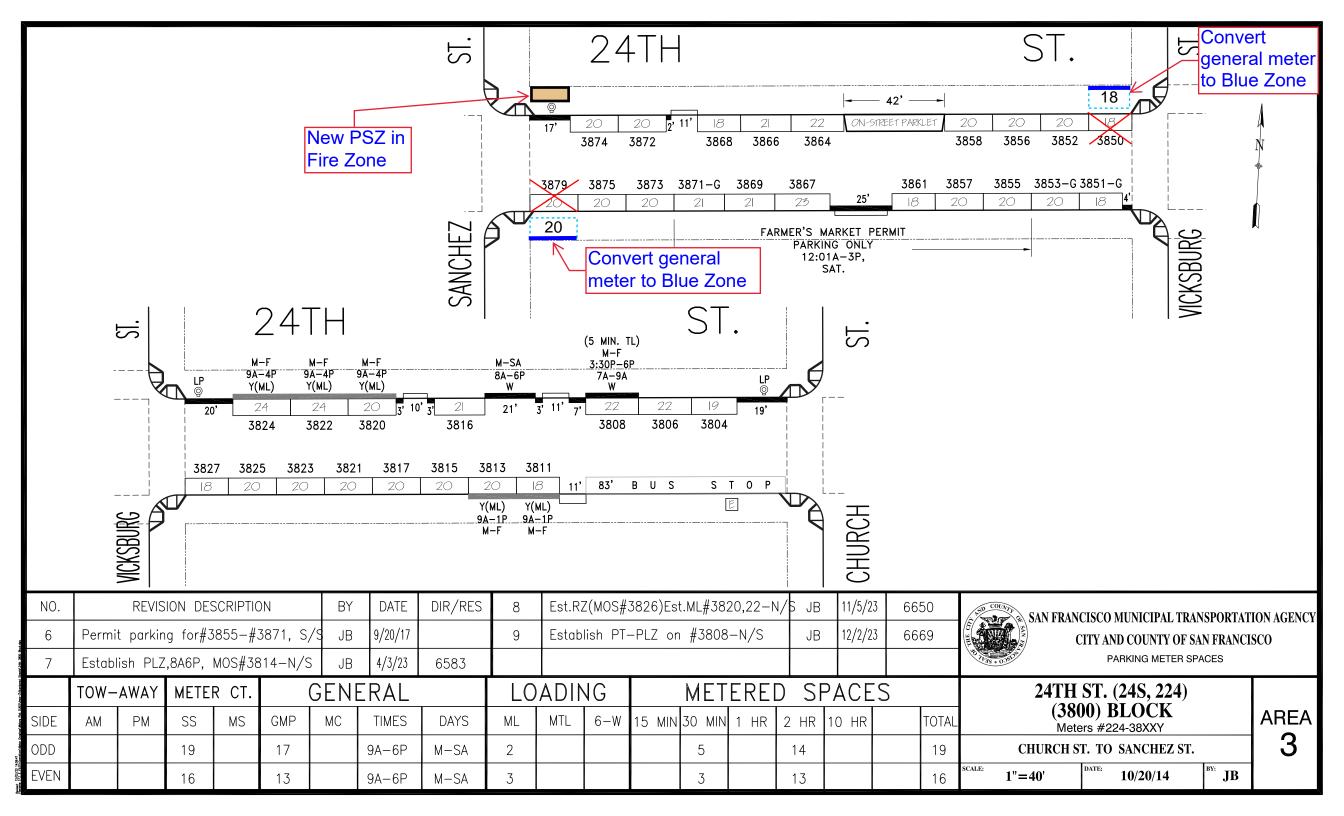

### ESTABLISH – BLUE ZONE

24<sup>th</sup> Street, north side, from Noe Street to 18 feet westerly (converts parking meter #3850)

24th Street, south side, from Sanchez St Street to 20 feet easterly (converts parking meter #3879)