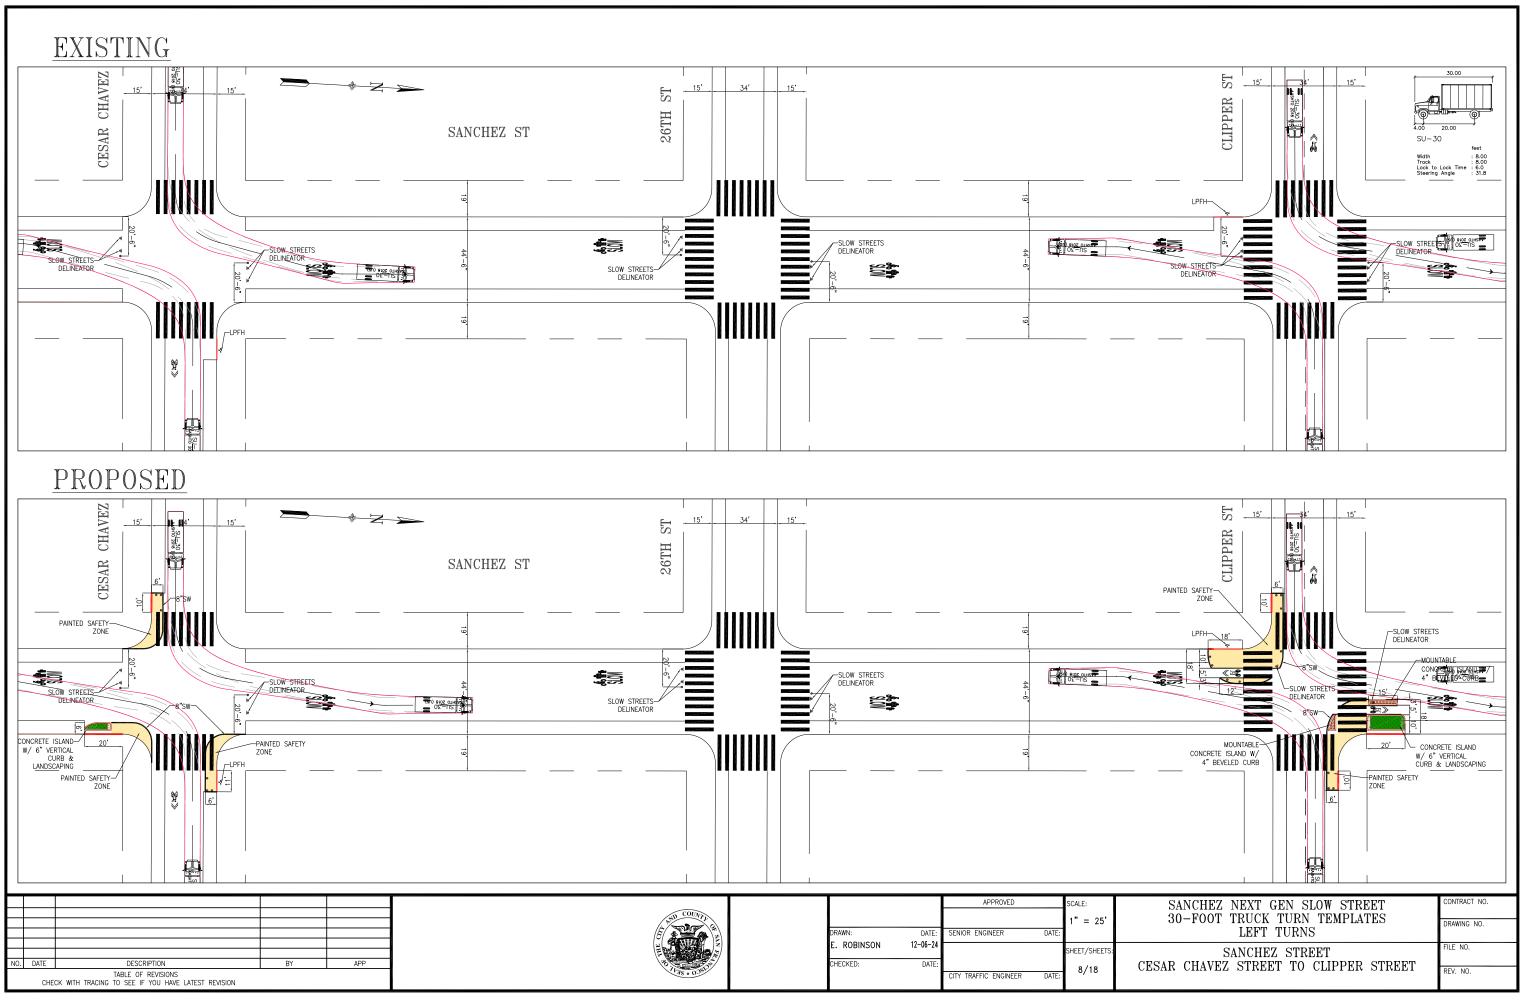

29<sup>th</sup> Street, north side, from Sanchez Street to 10 feet easterly (for daylighting and Painted Safety Zone, traffic island)

Sanchez Street, east side, from Cesar Chavez Street to 20 feet southerly (for daylighting and Painted Safety Zone)

Cesar Chavez Street, south side, from Sanchez Street to 10 feet westerly (for daylighting and Painted Safety Zone)

Sanchez Street, west side, from Clipper Street to 18 feet southerly (for Painted Safety Zone, extends existing fire zone by 3 feet)

Sanchez Street, east side, from Clipper Street to 20 feet northerly (for Painted Safety Zone)

Clipper Street, south side, from Sanchez Street to 10 feet westerly (for daylighting and Painted Safety Zone)

Clipper Street, north side, from Sanchez Street to 10 feet easterly (for daylighting and Painted Safety Zone)

Sanchez Street, west side, from 24<sup>th</sup> Street to 27 feet southerly (for Painted Safety Zone, removes parking meter #1102)