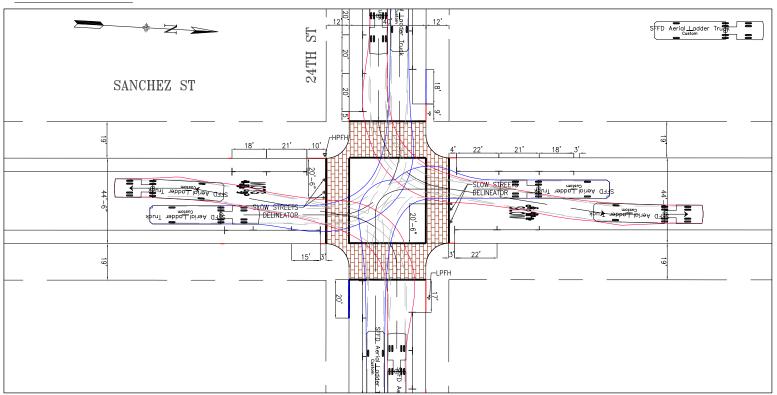

NTS

|          |          | APPROVED                   | SCALE:        | SANCHEZ NEXT GEN SLOW STREET |
|----------|----------|----------------------------|---------------|------------------------------|
|          |          |                            | 1" = 25'      | SFFD ENGINE TURN TEMPLATES   |
| WN:      | DATE:    | SENIOR ENGINEER DATE       | ·             | RIGHT TURNS                  |
| ROBINSON | 12-06-24 |                            | SHEET/SHEETS: | SANCHEZ STREET               |
| CKED:    | DATE:    | OID/ TOAFFIO ENGINEED DATE | 15/18         | 24th STREET                  |
|          |          | CITY TRAFFIC ENGINEER DATE | · I           |                              |

DRAWING NO.

| SANCHEZ NEXT GEN SLOW STREET<br>SFFD ENGINE TURN TEMPLATES<br>LEFT TURNS | DRAWING NO. |
|--------------------------------------------------------------------------|-------------|
| SANCHEZ STREET<br>24th STREET                                            | FILE NO.    |
| 24th SINEET                                                              | REV. NO.    |