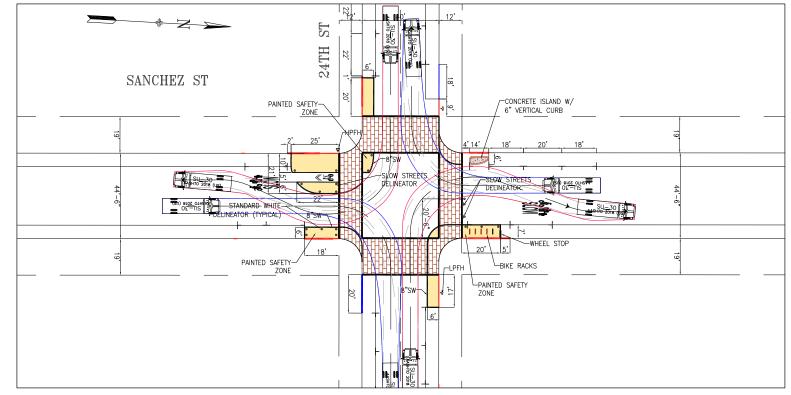

## EXISTING 24THSANCHEZ ST SLOW STREETS DELINEATOR SLOW STREETS— DELINEATOR $\perp$ PROPOSED \* 2 > SANCHEZ ST CONCRETE ISLAND W/ 6" VERTICAL CURB PAINTED SAFETY— ZONE —SLOW STREETS DELINEATOR SLOW STREETS DELINEATOR STANDARD WHITE-DELINEATOR (TYPICAL) CONCRETE W/ STAMPED BRICK PATTERN PAINTED SAFETY— ZONE BIKE RACKS ROADWAY GRADE -PAINTED SAFETY ZONE TYPICAL 4" BEVELED CURB FOR MOUNTABLE ISLANDS NTS SANCHEZ NEXT GEN SLOW STREET PROPOSAL OVERVIEW PAINTED SAFETY ZONES, ISLAND & BIKE CORRAL CONTRACT NO. APPROVED SCALE: 1" = 25' DRAWING NO. SENIOR ENGINEER DATE: 12-06-24 . ROBINSON SANCHEZ STREET 24th STREET SHEET/SHEETS DESCRIPTION CHECKED: 3/4 TABLE OF REVISIONS CHECK WITH TRACING TO SEE IF YOU HAVE LATEST REVISION CITY TRAFFIC ENGINEER