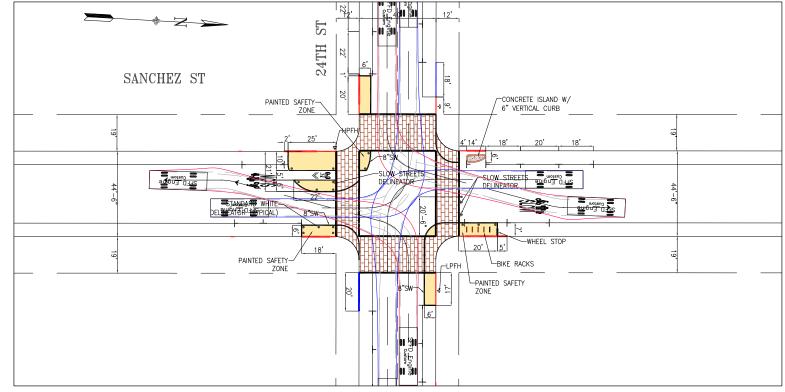

## EXISTING 24THSANCHEZ ST SLOW STREETS DELINEATOR SLOW STREETS— DELINEATOR $\perp$ PROPOSED \* 2 > SANCHEZ ST CONCRETE ISLAND W/ 6" VERTICAL CURB PAINTED SAFETY— ZONE —SLOW STREETS DELINEATOR SLOW STREETS DELINEATOR STANDARD WHITE-DELINEATOR (TYPICAL) CONCRETE W/ STAMPED BRICK PATTERN PAINTED SAFETY— ZONE BIKE RACKS ROADWAY GRADE -PAINTED SAFETY ZONE TYPICAL 4" BEVELED CURB FOR MOUNTABLE ISLANDS NTS SANCHEZ NEXT GEN SLOW STREET PROPOSAL OVERVIEW PAINTED SAFETY ZONES, ISLAND & BIKE CORRAL CONTRACT NO. APPROVED SCALE: 1" = 25' DRAWING NO. SENIOR ENGINEER DATE: 12-06-24 . ROBINSON SANCHEZ STREET 24th STREET SHEET/SHEETS DESCRIPTION CHECKED: 3/4 TABLE OF REVISIONS CHECK WITH TRACING TO SEE IF YOU HAVE LATEST REVISION CITY TRAFFIC ENGINEER