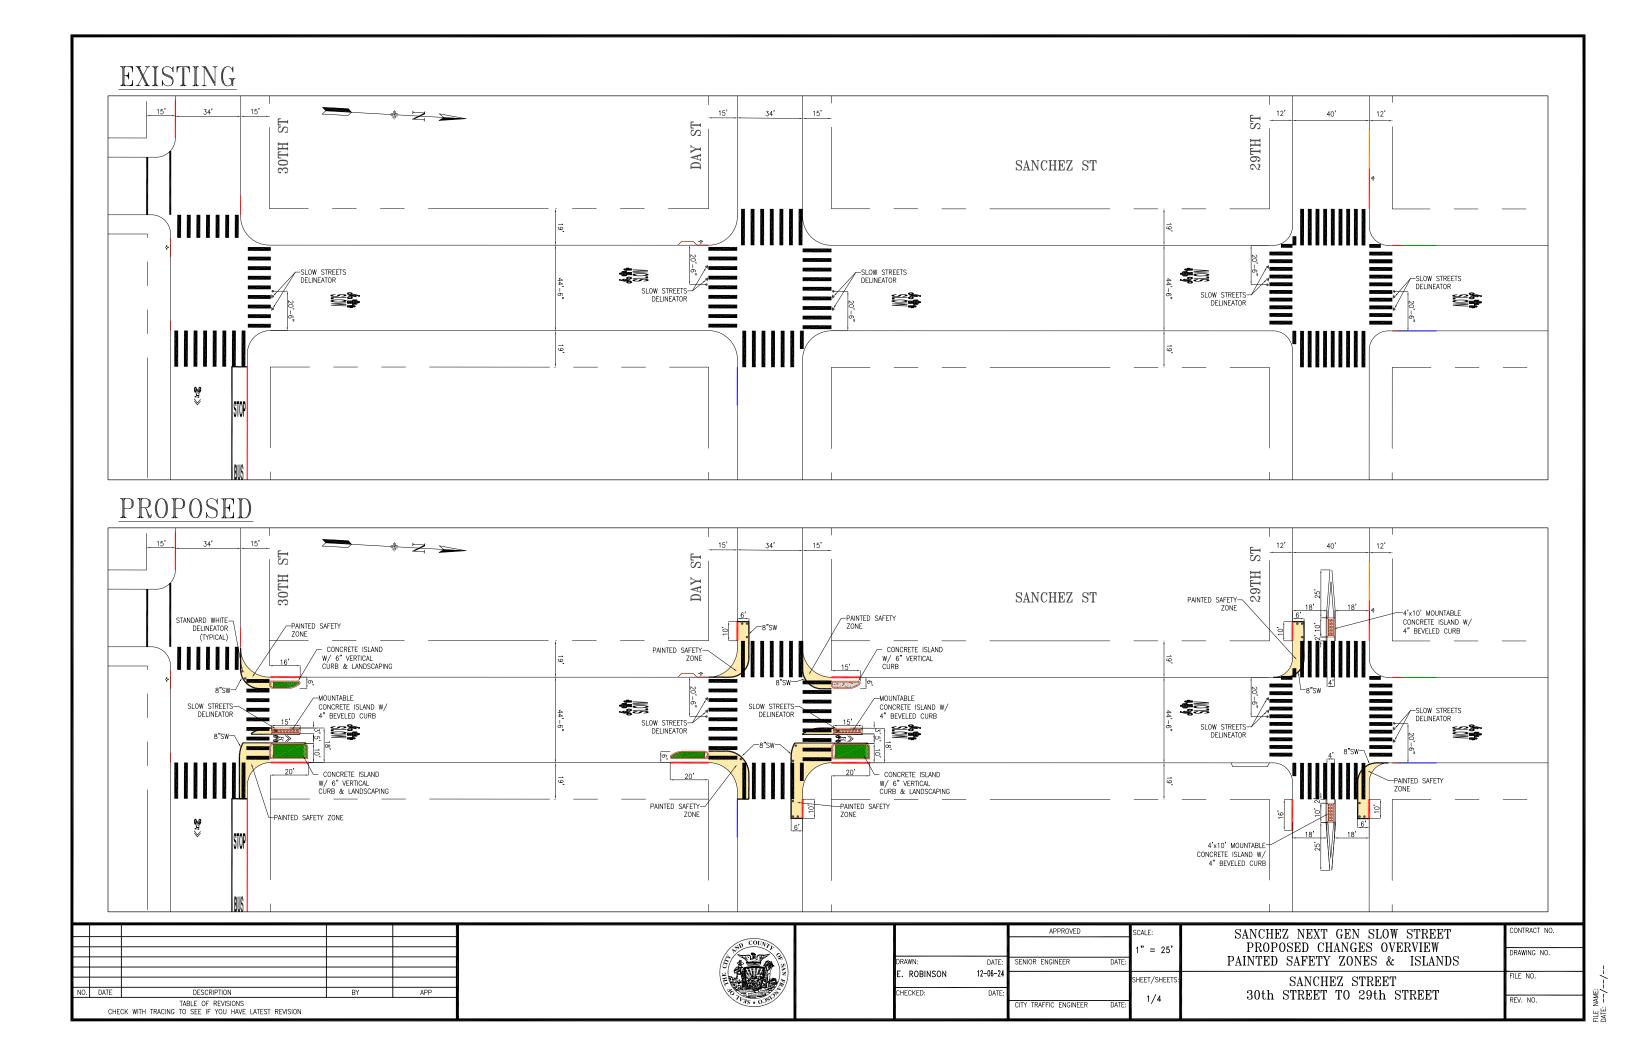

#### ESTABLISH - RED ZONE

Sanchez Street, west side, from 30<sup>th</sup> St to 16 feet northerly (for daylighting and Painted Safety Zone

Sanchez Street, east side, from 30<sup>th</sup> Street to 20 feet northerly (for Painted Safety Zone)

Sanchez Street, east side, from Day Street to 20 feet southerly (for daylighting and Painted Safety Zone)

Sanchez Street, east side, from Day Street to 20 feet northerly (for Painted Safety Zone)

Sanchez Street, west side, from Day Street to 15 feet northerly (for daylighting and Painted Safety Zone)

Day Street, south side, from Sanchez Street to 10 feet westerly (for daylighting and Painted Safety Zone)

Day Street, north side, from Sanchez Street to 10 feet easterly (for daylighting and Painted Safety Zone)

29<sup>th</sup> Street, south side, from Sanchez Street to 10 feet westerly (for daylighting and Painted Safety Zone/traffic island)

29<sup>th</sup> Street, south side, from Sanchez Street to 16 feet easterly (for traffic island)

29<sup>th</sup> Street, north side, from Sanchez Street to 10 feet easterly (for daylighting and Painted Safety Zone, traffic island)

Sanchez Street, east side, from Cesar Chavez Street to 20 feet southerly (for daylighting and Painted Safety Zone)