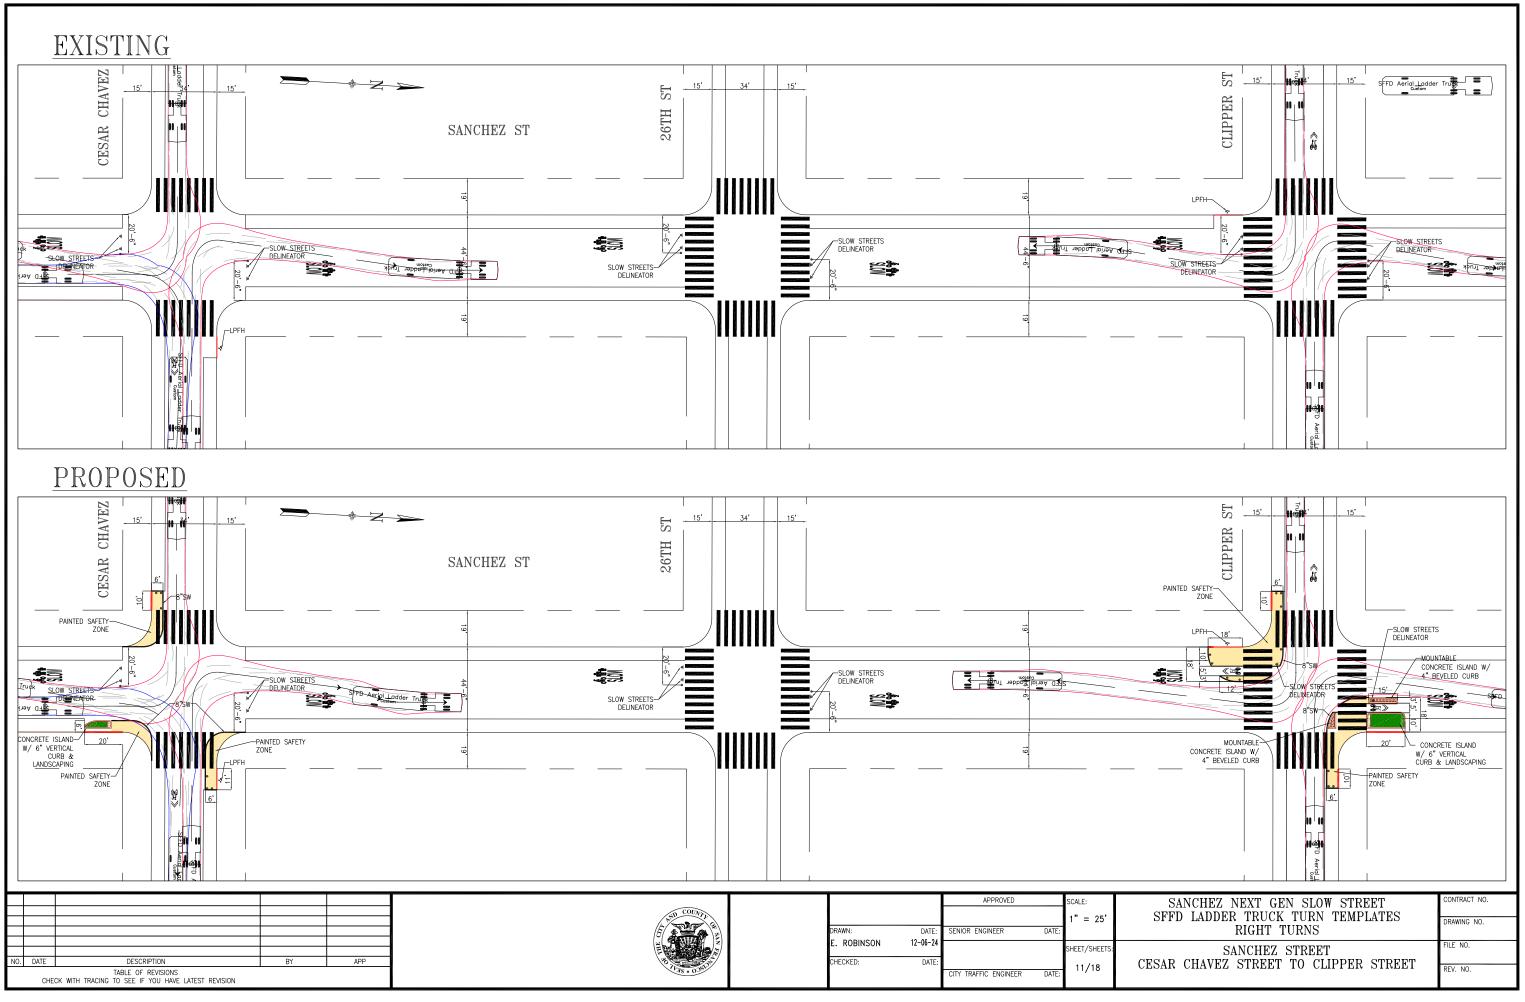

29<sup>th</sup> Street, north side, from Sanchez Street to 10 feet easterly (for daylighting and Painted Safety Zone, traffic island)

Sanchez Street, east side, from Cesar Chavez Street to 20 feet southerly (for daylighting and Painted Safety Zone)

Cesar Chavez Street, south side, from Sanchez Street to 10 feet westerly (for daylighting and Painted Safety Zone)

Sanchez Street, west side, from Clipper Street to 18 feet southerly (for Painted Safety Zone, extends existing fire zone by 3 feet)

Sanchez Street, east side, from Clipper Street to 20 feet northerly (for Painted Safety Zone)

Clipper Street, south side, from Sanchez Street to 10 feet westerly (for daylighting and Painted Safety Zone)

Clipper Street, north side, from Sanchez Street to 10 feet easterly (for daylighting and Painted Safety Zone)

Sanchez Street, west side, from 24<sup>th</sup> Street to 27 feet southerly (for Painted Safety Zone, removes parking meter #1102)