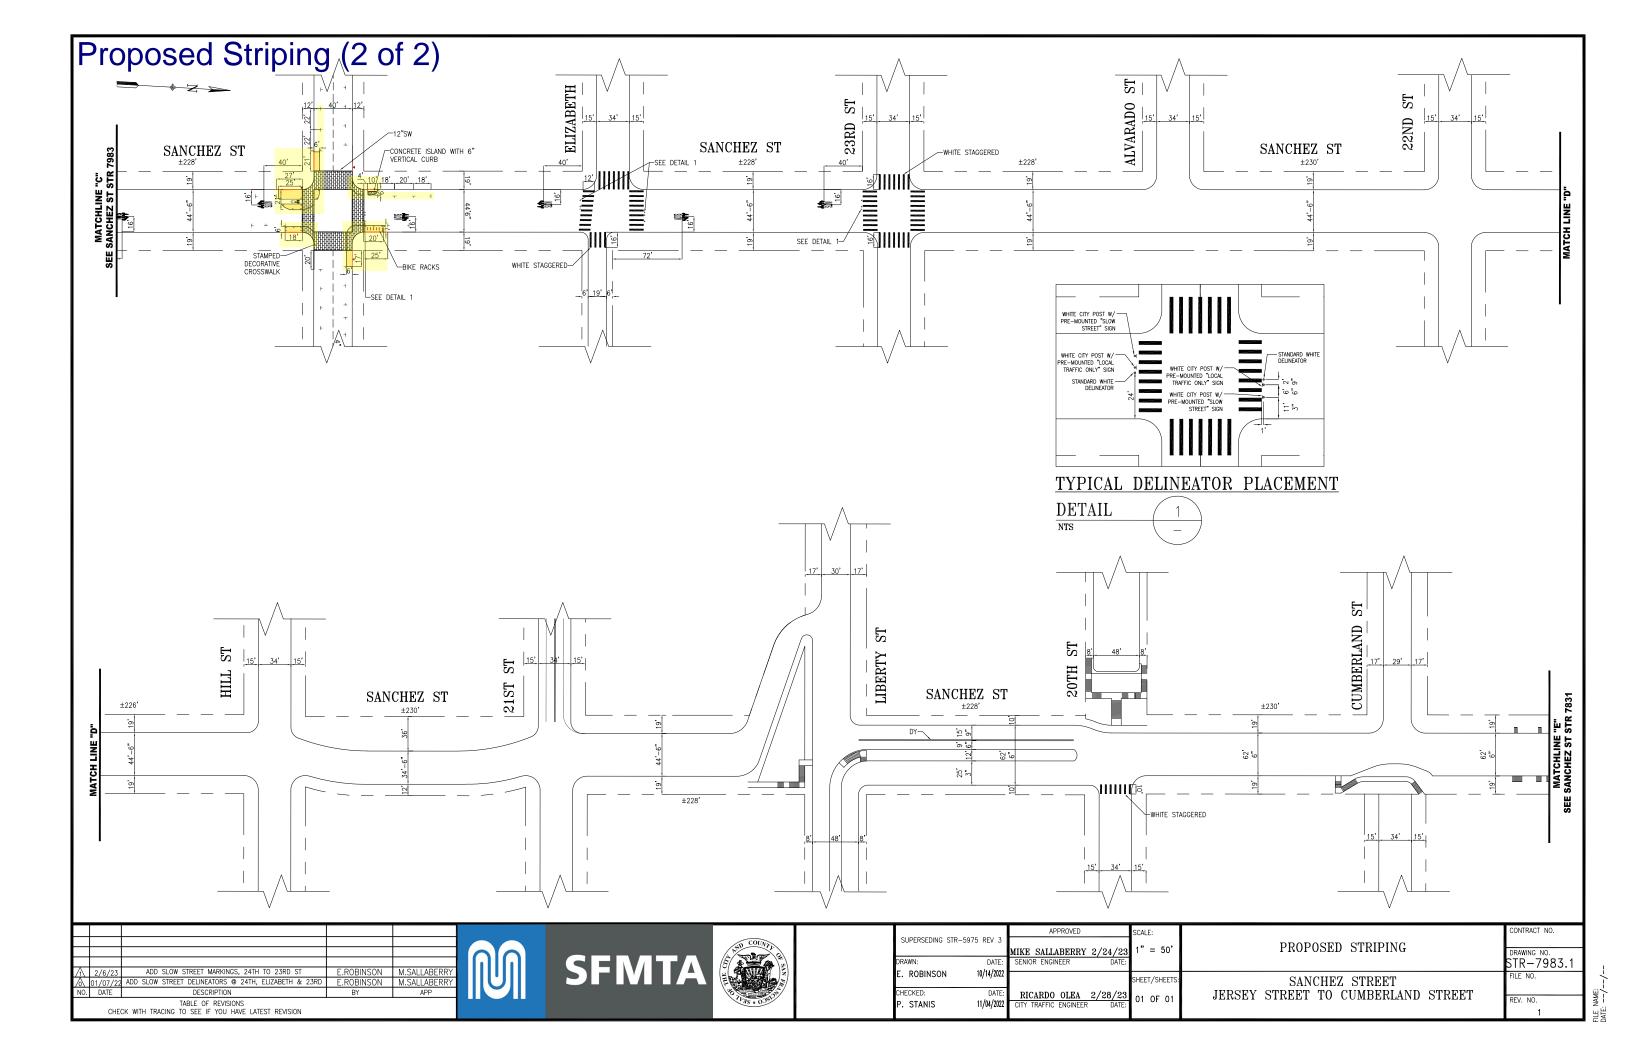

Clipper Street, north side, from Sanchez Street to 10 feet easterly (for daylighting and Painted Safety Zone)

Sanchez Street, west side, from 24<sup>th</sup> Street to 27 feet southerly (for Painted Safety Zone, removes parking meter #1102)

Sanchez Street, east side, from 24<sup>th</sup> Street to 18 feet southerly (for daylighting and Painted Safety Zone, removes parking meter #1101)

Sanchez Street, west side, from 24<sup>th</sup> street to 14 feet northerly (for daylighting and Painted Safety Zone, extends existing red zone by 6 feet, shifts parking meters #1068, 1070 & 1072 north)

Sanchez Street, east side, from 24<sup>th</sup> Street to 25 feet northerly (for bike parking corral, removes parking meter #1071)

Sanchez Next Generation Slow Street – Parking and traffic legislation (continued)

24<sup>th</sup> Street, south side, from Sanchez Street to 21 feet westerly (for daylighting and Painted Safety Zone, removes green parking meter #3901Q)

### **RESCIND - RED ZONE**

Sanchez Street, west side, from 67 feet to 70 feet north of 24<sup>th</sup> Street (shifting parking meters #1068, 1070 & 1072 north)

# ESTABLISH – GREEN METERED ZONE, 15-MINUTE METERED PARKING, 9 AM TO 6 PM MONDAY THROUGH SATURDAY

24<sup>th</sup> Street, south side, 43 feet to 65 feet west of Sanchez Street (converts general parking meter #3905 to green meter)

### ESTABLISH – BLUE ZONE

24<sup>th</sup> Street, north side, from Noe Street to 18 feet westerly (converts parking meter #3850)

24th Street, south side, from Sanchez St Street to 20 feet easterly (converts parking meter #3879)

24<sup>th</sup> Street, south side, from Noe Street to 19 feet easterly (converts parking meter #3967)

FILE NAME: DATE: --/--/