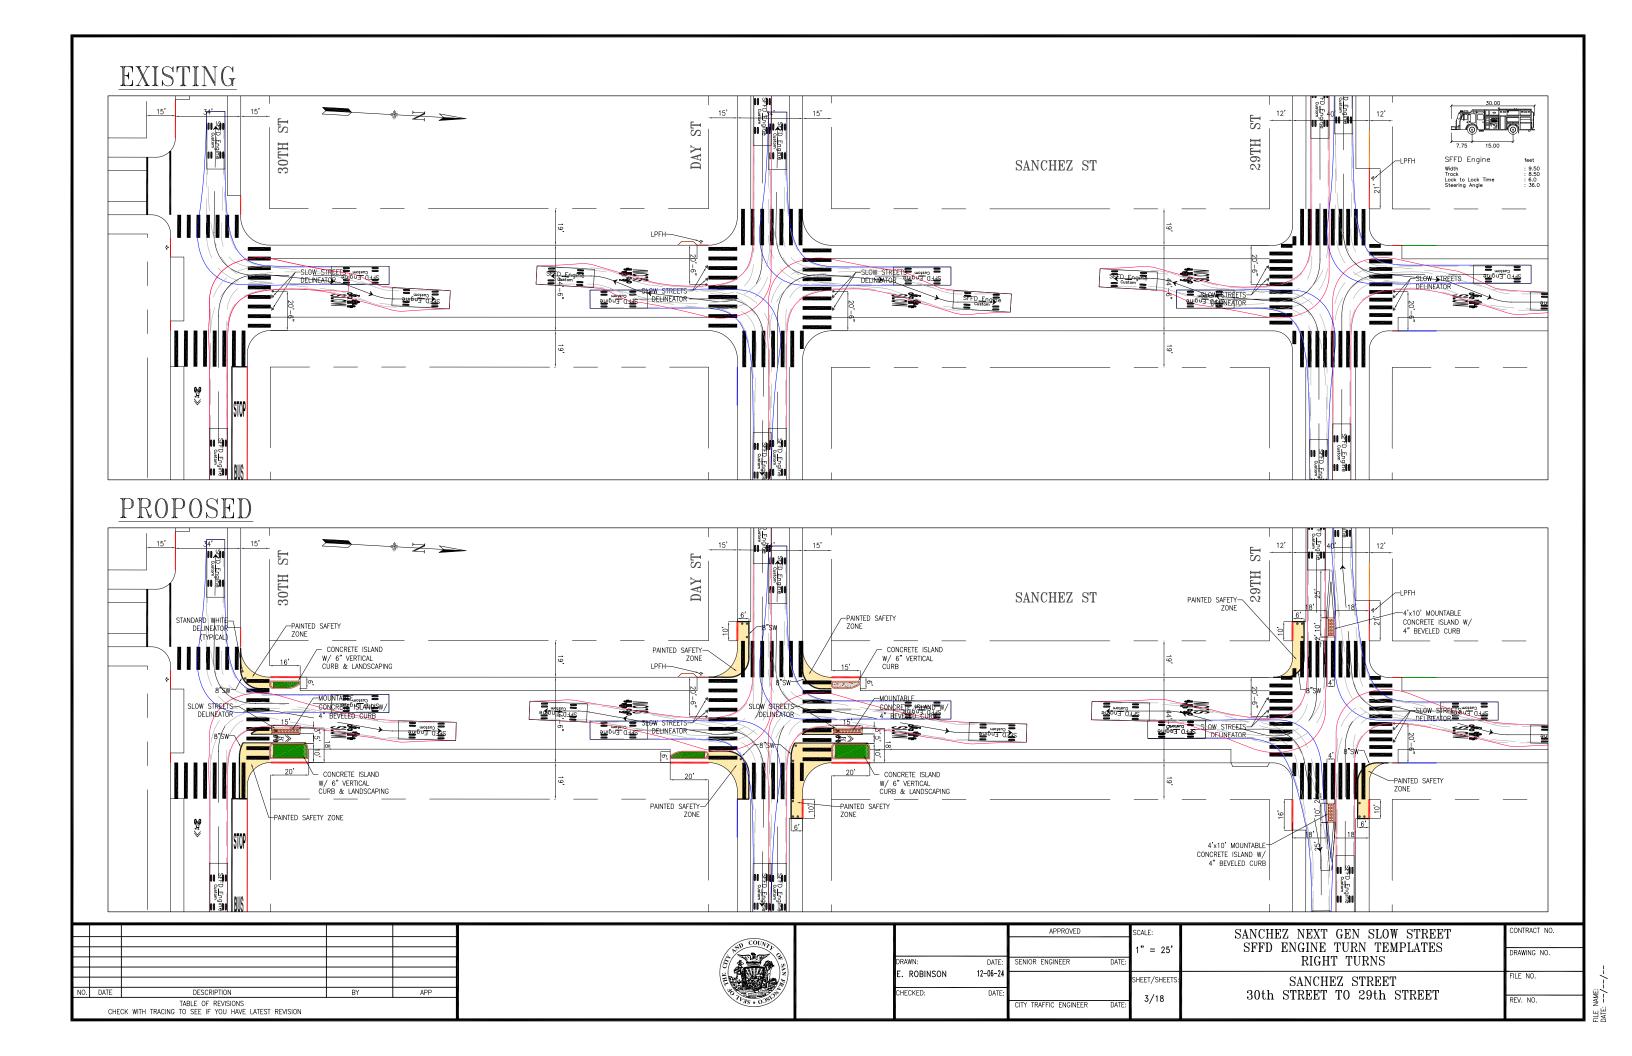

#### ESTABLISH - RED ZONE

Sanchez Street, west side, from 30<sup>th</sup> St to 16 feet northerly (for daylighting and Painted Safety Zone

Sanchez Street, east side, from 30<sup>th</sup> Street to 20 feet northerly (for Painted Safety Zone)

Sanchez Street, east side, from Day Street to 20 feet southerly (for daylighting and Painted Safety Zone)

Sanchez Street, east side, from Day Street to 20 feet northerly (for Painted Safety Zone)

Sanchez Street, west side, from Day Street to 15 feet northerly (for daylighting and Painted Safety Zone)

Day Street, south side, from Sanchez Street to 10 feet westerly (for daylighting and Painted Safety Zone)

Day Street, north side, from Sanchez Street to 10 feet easterly (for daylighting and Painted Safety Zone)

29<sup>th</sup> Street, south side, from Sanchez Street to 10 feet westerly (for daylighting and Painted Safety Zone/traffic island)

29<sup>th</sup> Street, south side, from Sanchez Street to 16 feet easterly (for traffic island)

29<sup>th</sup> Street, north side, from Sanchez Street to 10 feet easterly (for daylighting and Painted Safety Zone, traffic island)

Sanchez Street, east side, from Cesar Chavez Street to 20 feet southerly (for daylighting and Painted Safety Zone)