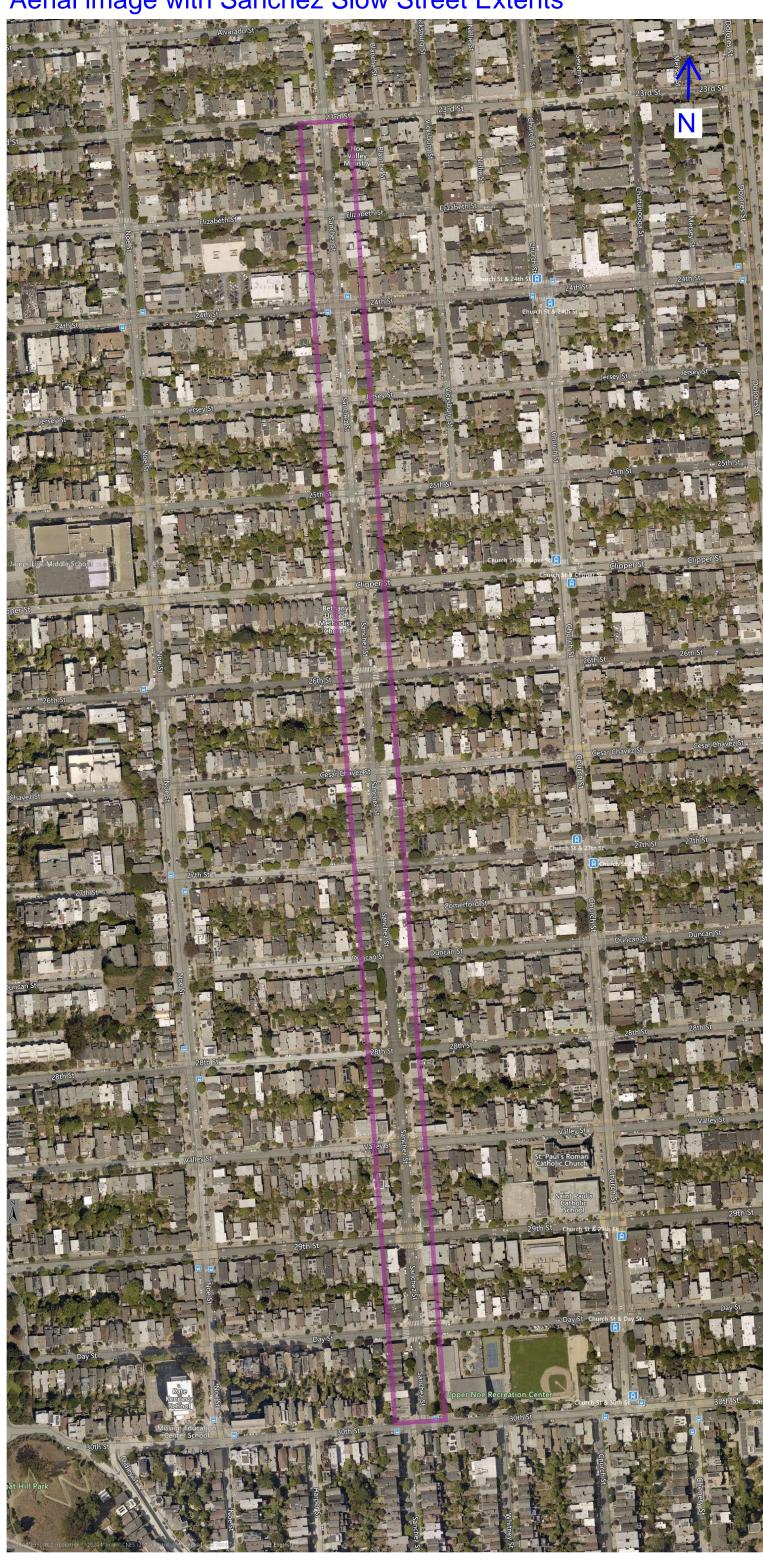

FILE NAME: DATE: --/--/

TILE NAME: DATE: --/--

Aerial image with Sanchez Slow Street Extents