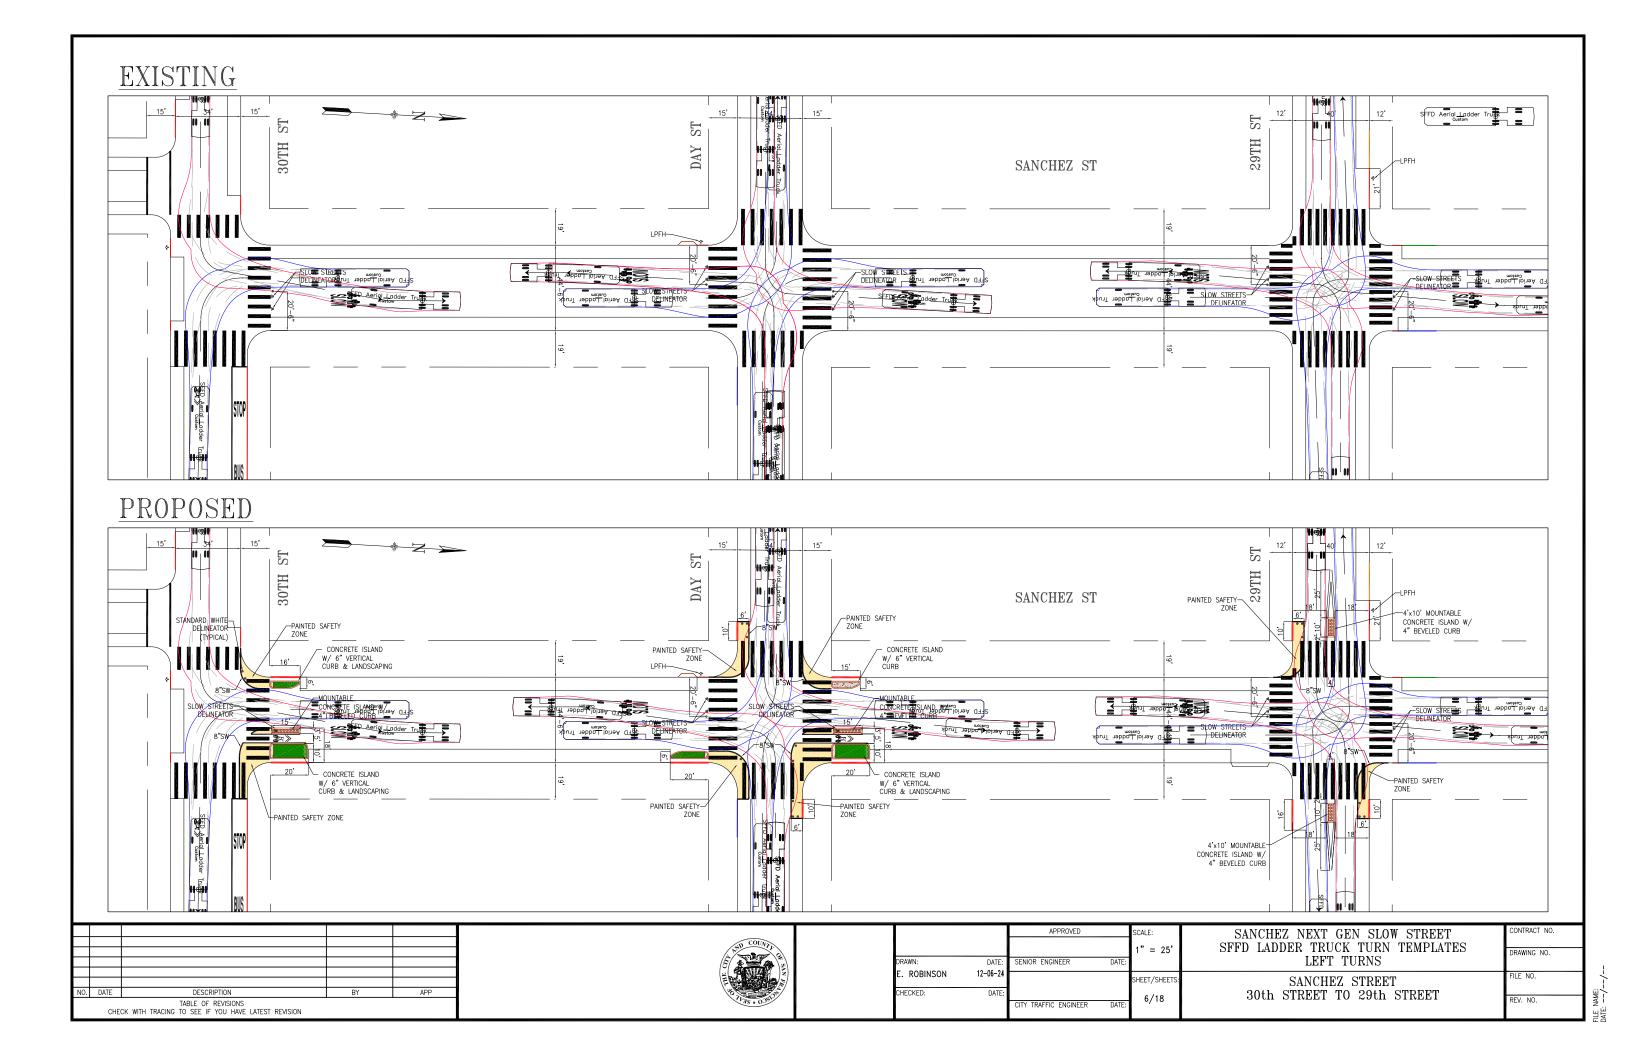

#### ESTABLISH - RED ZONE

Sanchez Street, west side, from 30<sup>th</sup> St to 16 feet northerly (for daylighting and Painted Safety Zone

Sanchez Street, east side, from 30<sup>th</sup> Street to 20 feet northerly (for Painted Safety Zone)

Sanchez Street, east side, from Day Street to 20 feet southerly (for daylighting and Painted Safety Zone)

Sanchez Street, east side, from Day Street to 20 feet northerly (for Painted Safety Zone)

Sanchez Street, west side, from Day Street to 15 feet northerly (for daylighting and Painted Safety Zone)

Day Street, south side, from Sanchez Street to 10 feet westerly (for daylighting and Painted Safety Zone)

Day Street, north side, from Sanchez Street to 10 feet easterly (for daylighting and Painted Safety Zone)

29<sup>th</sup> Street, south side, from Sanchez Street to 10 feet westerly (for daylighting and Painted Safety Zone/traffic island)

29<sup>th</sup> Street, south side, from Sanchez Street to 16 feet easterly (for traffic island)

29<sup>th</sup> Street, north side, from Sanchez Street to 10 feet easterly (for daylighting and Painted Safety Zone, traffic island)

Sanchez Street, east side, from Cesar Chavez Street to 20 feet southerly (for daylighting and Painted Safety Zone)