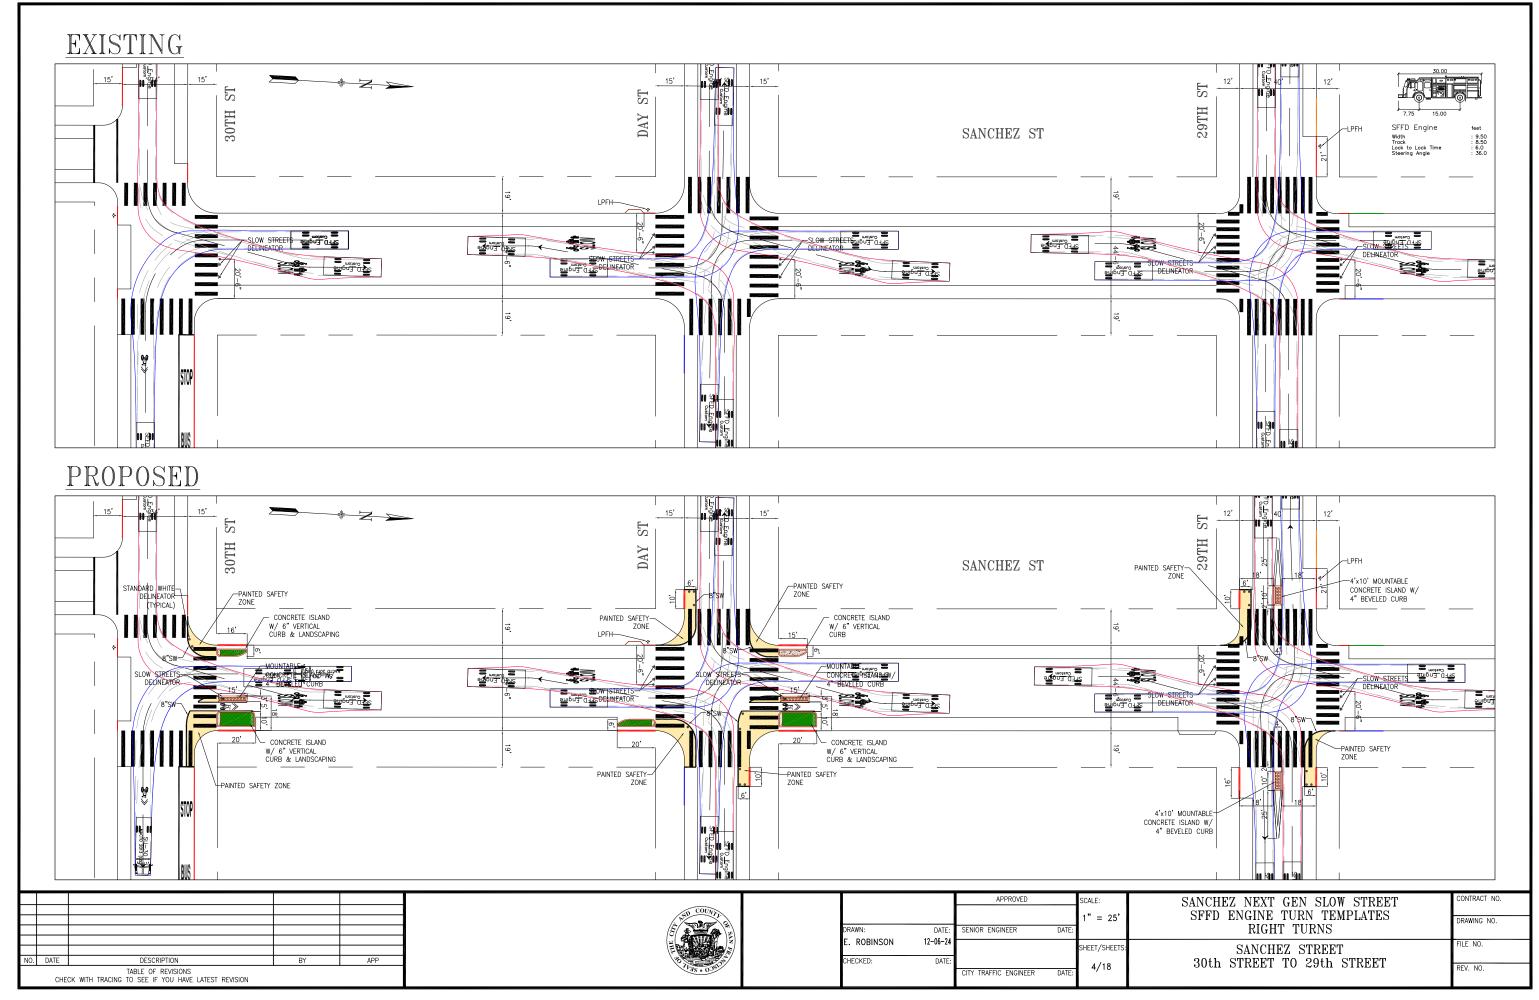

#### ESTABLISH - RED ZONE

Sanchez Street, west side, from 30<sup>th</sup> St to 16 feet northerly (for daylighting and Painted Safety Zone

Sanchez Street, east side, from 30<sup>th</sup> Street to 20 feet northerly (for Painted Safety Zone)

Sanchez Street, east side, from Day Street to 20 feet southerly (for daylighting and Painted Safety Zone)

Sanchez Street, east side, from Day Street to 20 feet northerly (for Painted Safety Zone)

Sanchez Street, west side, from Day Street to 15 feet northerly (for daylighting and Painted Safety Zone)

Day Street, south side, from Sanchez Street to 10 feet westerly (for daylighting and Painted Safety Zone)

Day Street, north side, from Sanchez Street to 10 feet easterly (for daylighting and Painted Safety Zone)

29<sup>th</sup> Street, south side, from Sanchez Street to 10 feet westerly (for daylighting and Painted Safety Zone/traffic island)

29<sup>th</sup> Street, south side, from Sanchez Street to 16 feet easterly (for traffic island)

29<sup>th</sup> Street, north side, from Sanchez Street to 10 feet easterly (for daylighting and Painted Safety Zone, traffic island)

Sanchez Street, east side, from Cesar Chavez Street to 20 feet southerly (for daylighting and Painted Safety Zone)