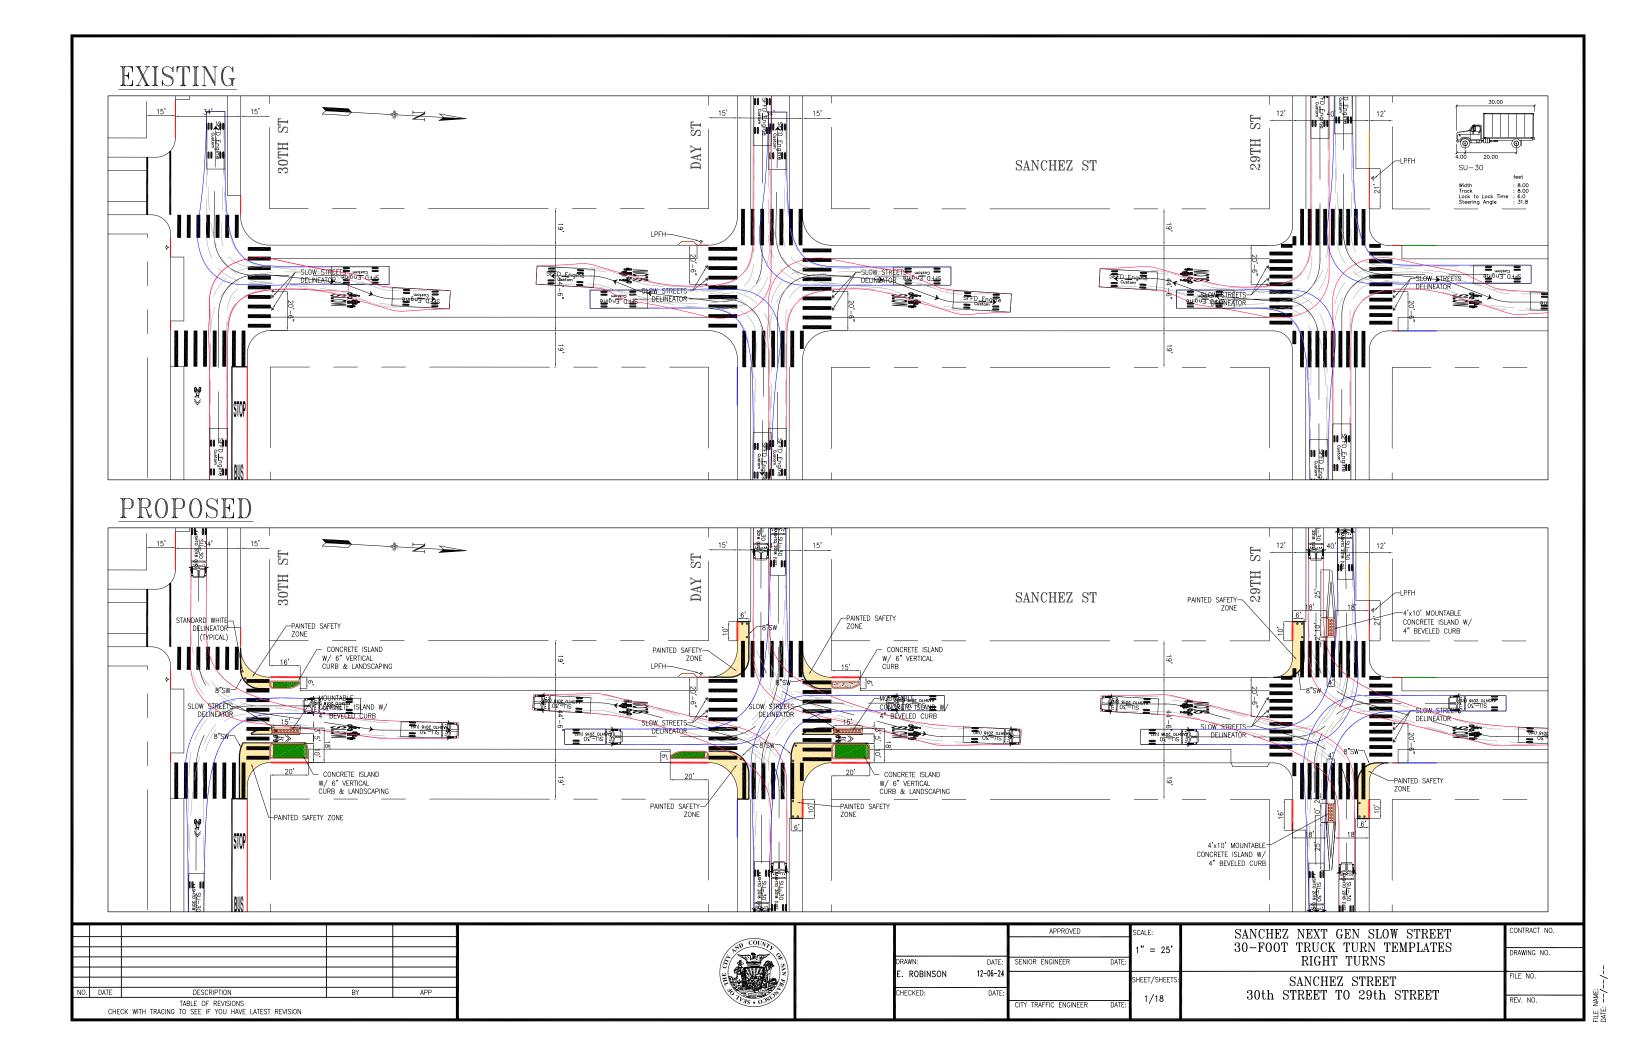

#### ESTABLISH - RED ZONE

Sanchez Street, west side, from 30<sup>th</sup> St to 16 feet northerly (for daylighting and Painted Safety Zone

Sanchez Street, east side, from 30<sup>th</sup> Street to 20 feet northerly (for Painted Safety Zone)

Sanchez Street, east side, from Day Street to 20 feet southerly (for daylighting and Painted Safety Zone)

Sanchez Street, east side, from Day Street to 20 feet northerly (for Painted Safety Zone)

Sanchez Street, west side, from Day Street to 15 feet northerly (for daylighting and Painted Safety Zone)

Day Street, south side, from Sanchez Street to 10 feet westerly (for daylighting and Painted Safety Zone)

Day Street, north side, from Sanchez Street to 10 feet easterly (for daylighting and Painted Safety Zone)

29<sup>th</sup> Street, south side, from Sanchez Street to 10 feet westerly (for daylighting and Painted Safety Zone/traffic island)

29<sup>th</sup> Street, south side, from Sanchez Street to 16 feet easterly (for traffic island)

29<sup>th</sup> Street, north side, from Sanchez Street to 10 feet easterly (for daylighting and Painted Safety Zone, traffic island)

Sanchez Street, east side, from Cesar Chavez Street to 20 feet southerly (for daylighting and Painted Safety Zone)