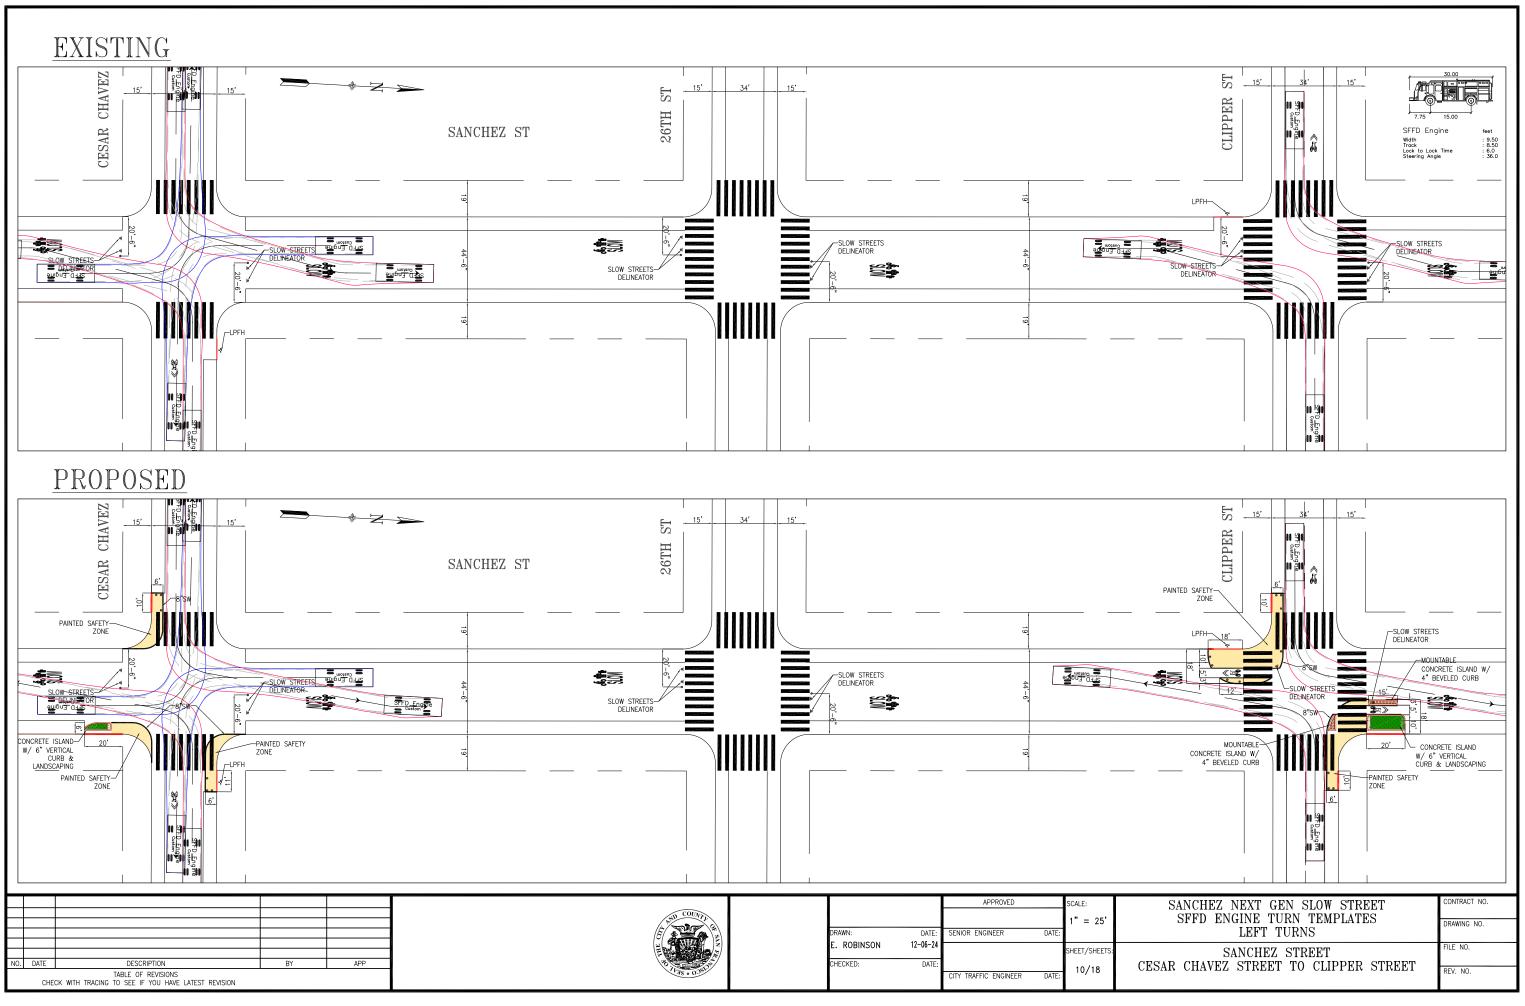

29<sup>th</sup> Street, north side, from Sanchez Street to 10 feet easterly (for daylighting and Painted Safety Zone, traffic island)

Sanchez Street, east side, from Cesar Chavez Street to 20 feet southerly (for daylighting and Painted Safety Zone)

Cesar Chavez Street, south side, from Sanchez Street to 10 feet westerly (for daylighting and Painted Safety Zone)

Sanchez Street, west side, from Clipper Street to 18 feet southerly (for Painted Safety Zone, extends existing fire zone by 3 feet)

Sanchez Street, east side, from Clipper Street to 20 feet northerly (for Painted Safety Zone)

Clipper Street, south side, from Sanchez Street to 10 feet westerly (for daylighting and Painted Safety Zone)

Clipper Street, north side, from Sanchez Street to 10 feet easterly (for daylighting and Painted Safety Zone)

Sanchez Street, west side, from 24<sup>th</sup> Street to 27 feet southerly (for Painted Safety Zone, removes parking meter #1102)