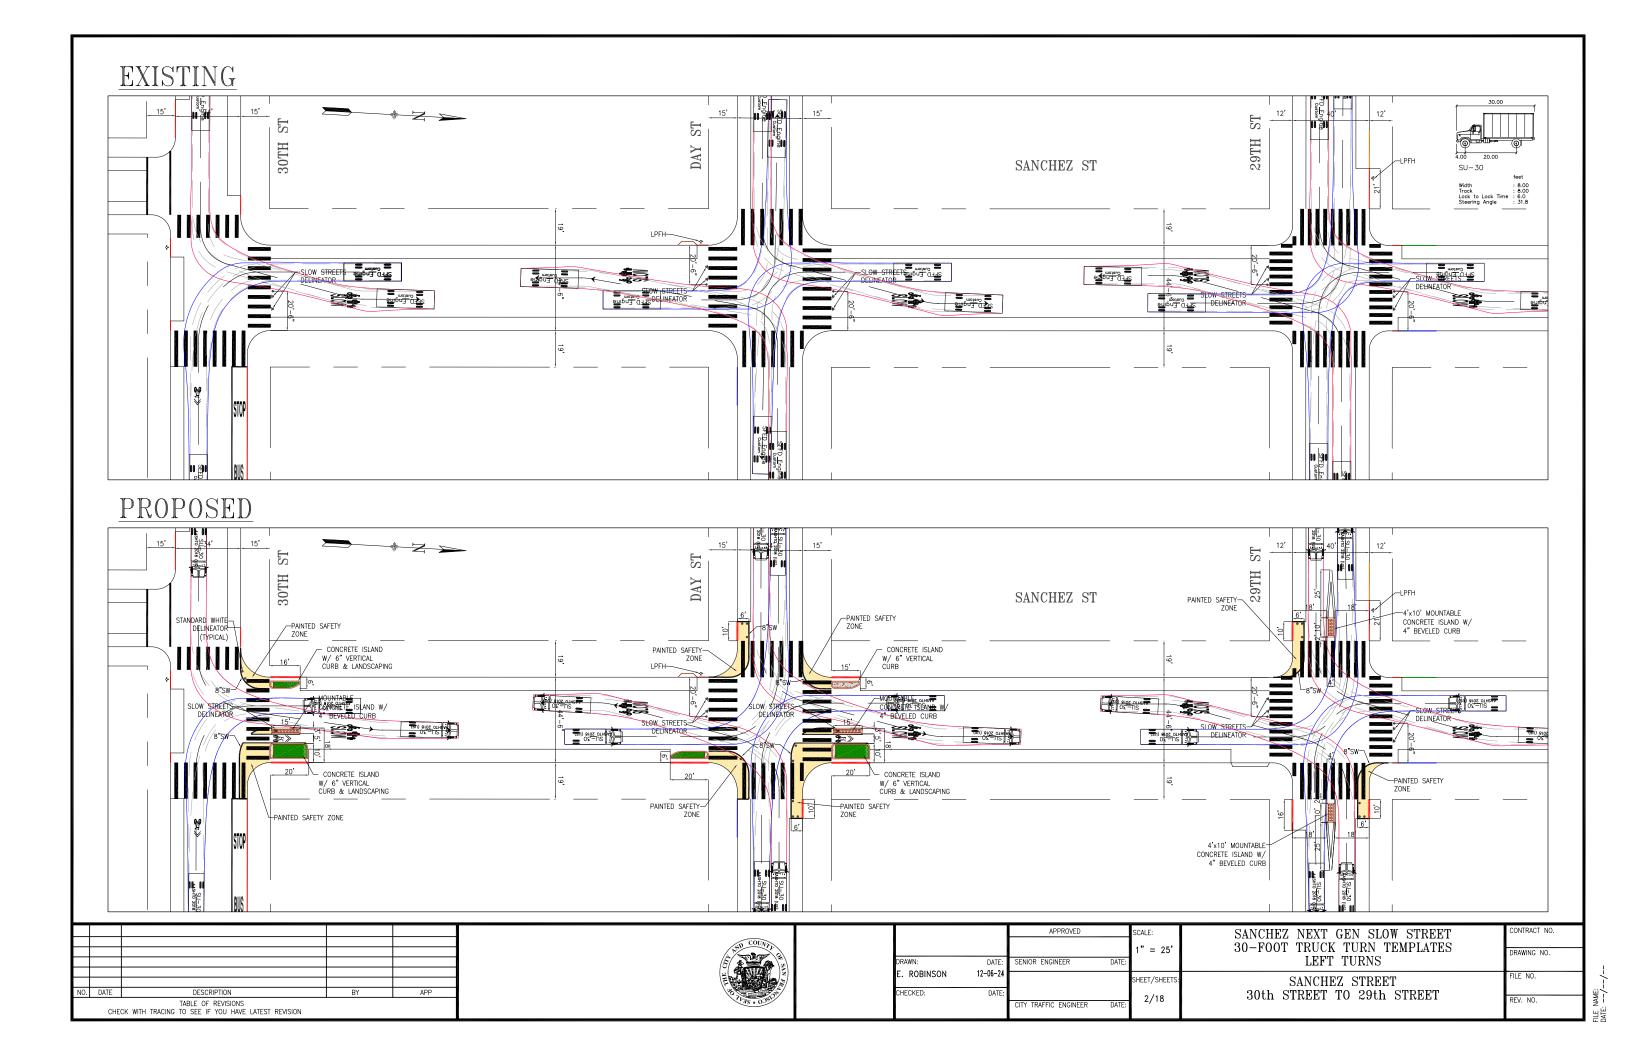

#### ESTABLISH - RED ZONE

Sanchez Street, west side, from 30<sup>th</sup> St to 16 feet northerly (for daylighting and Painted Safety Zone

Sanchez Street, east side, from 30<sup>th</sup> Street to 20 feet northerly (for Painted Safety Zone)

Sanchez Street, east side, from Day Street to 20 feet southerly (for daylighting and Painted Safety Zone)

Sanchez Street, east side, from Day Street to 20 feet northerly (for Painted Safety Zone)

Sanchez Street, west side, from Day Street to 15 feet northerly (for daylighting and Painted Safety Zone)

Day Street, south side, from Sanchez Street to 10 feet westerly (for daylighting and Painted Safety Zone)

Day Street, north side, from Sanchez Street to 10 feet easterly (for daylighting and Painted Safety Zone)

29<sup>th</sup> Street, south side, from Sanchez Street to 10 feet westerly (for daylighting and Painted Safety Zone/traffic island)

29<sup>th</sup> Street, south side, from Sanchez Street to 16 feet easterly (for traffic island)

29<sup>th</sup> Street, north side, from Sanchez Street to 10 feet easterly (for daylighting and Painted Safety Zone, traffic island)

Sanchez Street, east side, from Cesar Chavez Street to 20 feet southerly (for daylighting and Painted Safety Zone)