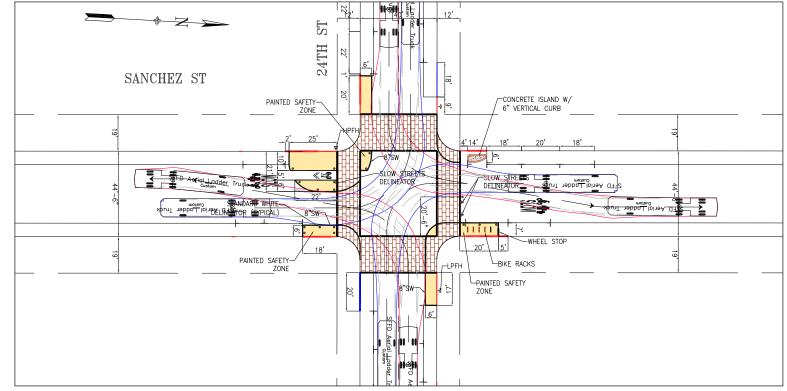

## EXISTING 24THSANCHEZ ST SLOW STREETS DELINEATOR SLOW STREETS— DELINEATOR $\perp$ PROPOSED \* 2 > SANCHEZ ST CONCRETE ISLAND W/ 6" VERTICAL CURB PAINTED SAFETY— ZONE —SLOW STREETS DELINEATOR SLOW STREETS DELINEATOR STANDARD WHITE-DELINEATOR (TYPICAL) CONCRETE W/ STAMPED BRICK PATTERN PAINTED SAFETY— ZONE BIKE RACKS ROADWAY GRADE -PAINTED SAFETY ZONE TYPICAL 4" BEVELED CURB FOR MOUNTABLE ISLANDS NTS SANCHEZ NEXT GEN SLOW STREET PROPOSAL OVERVIEW PAINTED SAFETY ZONES, ISLAND & BIKE CORRAL CONTRACT NO. APPROVED SCALE: 1" = 25' DRAWING NO. SENIOR ENGINEER DATE: 12-06-24 . ROBINSON SANCHEZ STREET 24th STREET SHEET/SHEETS DESCRIPTION CHECKED: 3/4 TABLE OF REVISIONS CHECK WITH TRACING TO SEE IF YOU HAVE LATEST REVISION CITY TRAFFIC ENGINEER