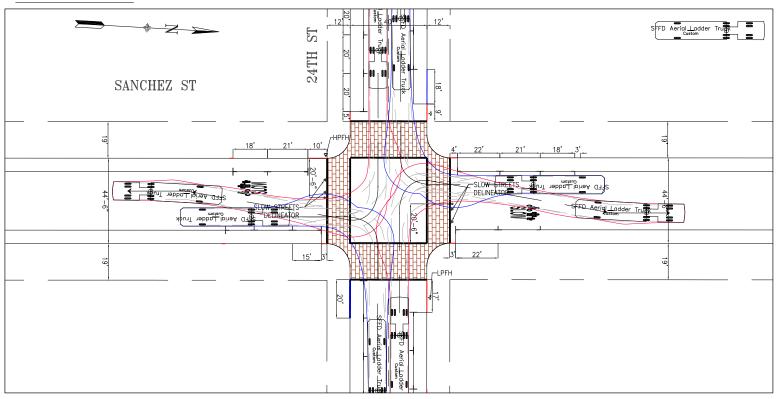

| SANCHEZ NEXT GEN SLOW STREET<br>30-FOOT TRUCK TURN TEMPLATES | CONTRACT N |
|--------------------------------------------------------------|------------|
| RIGHT TURNS                                                  | DRAWING NO |
| SANCHEZ STREET<br>24th STREET                                | FILE NO.   |
| 24ul Sineel                                                  | REV. NO.   |

# PROPOSED

NO. DATE DESCRIPTION BY APP

TABLE OF REVISIONS
CHECK WITH TRACING TO SEE IF YOU HAVE LATEST REVISION

NTS

|          |          | APPROVED                   | SCALE:        | SANCHEZ NEXT GEN SLOW STREET |
|----------|----------|----------------------------|---------------|------------------------------|
|          |          |                            | 1" = 25'      | 30-FOOT TRUCK TURN TEMPLATES |
| VN:      | DATE:    | SENIOR ENGINEER DATE       |               | LEFT TURNS                   |
| ROBINSON | 12-06-24 |                            | SHEET/SHEETS: | SANCHEZ STREET               |
| CKED:    | DATE:    |                            | 14/18         | 24th STREET                  |
|          |          | CITY TRAFFIC ENGINEER DATE | ·             |                              |