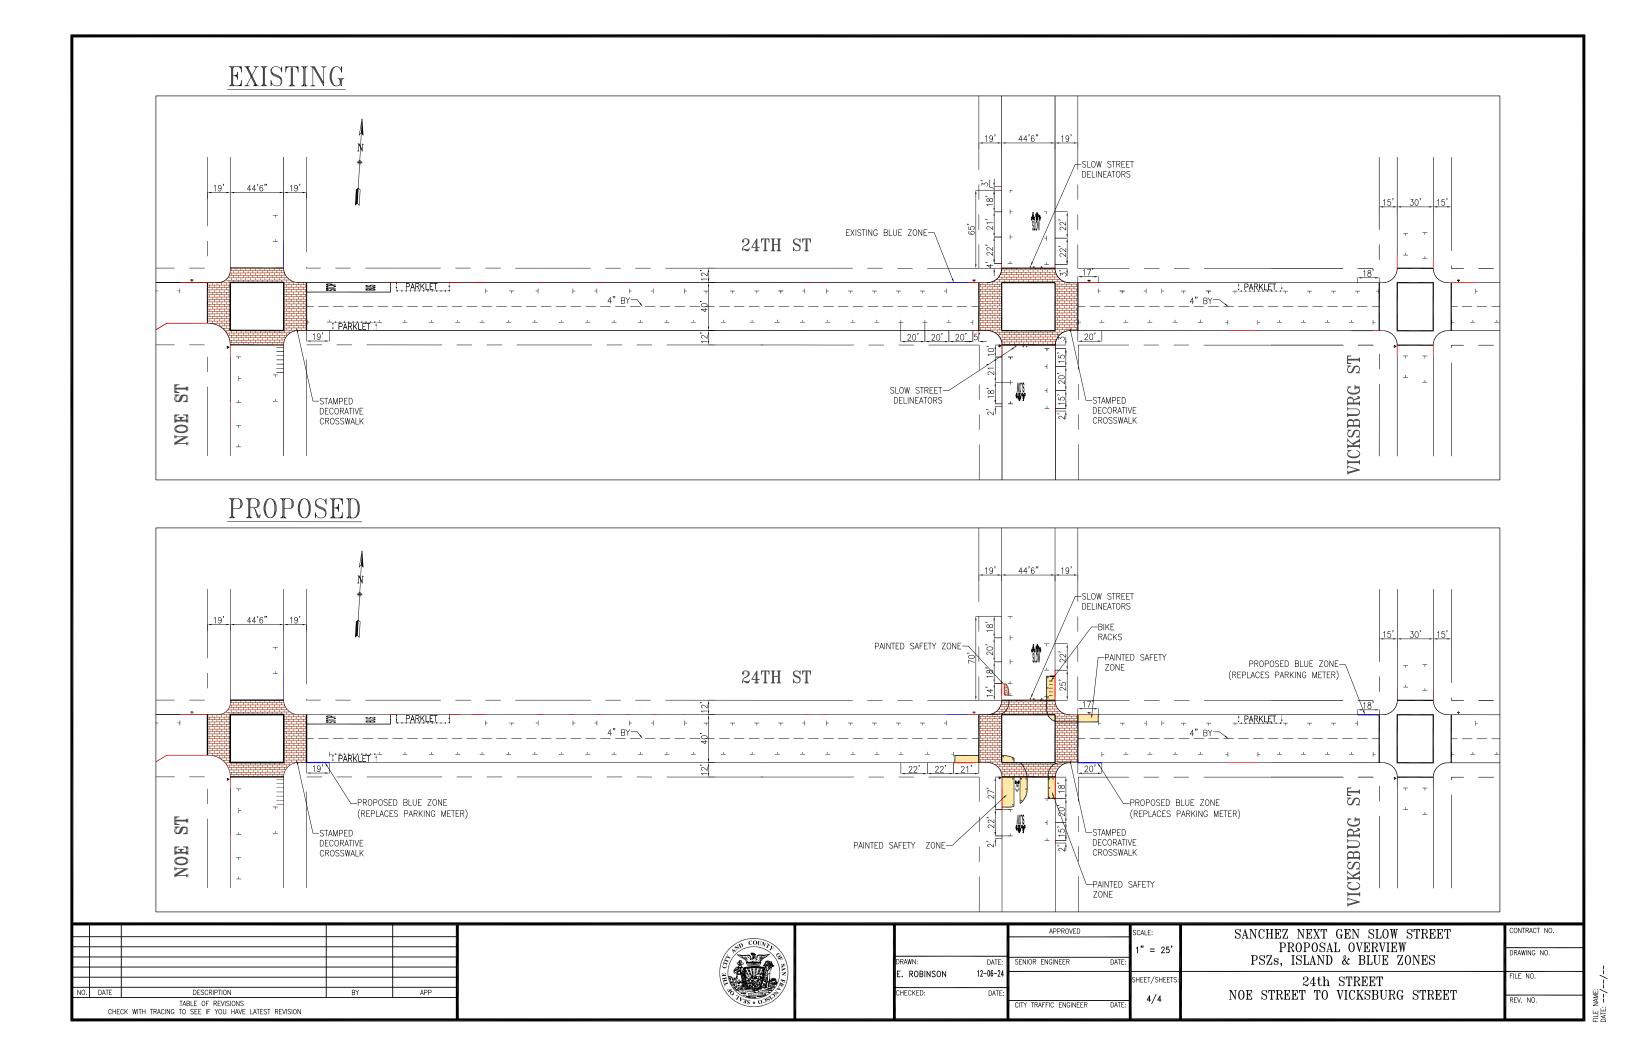

Clipper Street, north side, from Sanchez Street to 10 feet easterly (for daylighting and Painted Safety Zone)

Sanchez Street, west side, from 24<sup>th</sup> Street to 27 feet southerly (for Painted Safety Zone, removes parking meter #1102)

Sanchez Street, east side, from 24<sup>th</sup> Street to 18 feet southerly (for daylighting and Painted Safety Zone, removes parking meter #1101)

Sanchez Street, west side, from 24<sup>th</sup> street to 14 feet northerly (for daylighting and Painted Safety Zone, extends existing red zone by 6 feet, shifts parking meters #1068, 1070 & 1072 north)

Sanchez Street, east side, from 24<sup>th</sup> Street to 25 feet northerly (for bike parking corral, removes parking meter #1071)

Sanchez Next Generation Slow Street – Parking and traffic legislation (continued)

24<sup>th</sup> Street, south side, from Sanchez Street to 21 feet westerly (for daylighting and Painted Safety Zone, removes green parking meter #3901Q)

### **RESCIND - RED ZONE**

Sanchez Street, west side, from 67 feet to 70 feet north of 24<sup>th</sup> Street (shifting parking meters #1068, 1070 & 1072 north)

# ESTABLISH – GREEN METERED ZONE, 15-MINUTE METERED PARKING, 9 AM TO 6 PM MONDAY THROUGH SATURDAY

24<sup>th</sup> Street, south side, 43 feet to 65 feet west of Sanchez Street (converts general parking meter #3905 to green meter)

### ESTABLISH – BLUE ZONE

24<sup>th</sup> Street, north side, from Noe Street to 18 feet westerly (converts parking meter #3850)

24th Street, south side, from Sanchez St Street to 20 feet easterly (converts parking meter #3879)

24<sup>th</sup> Street, south side, from Noe Street to 19 feet easterly (converts parking meter #3967)

FILE NAME: DATE: --/--/