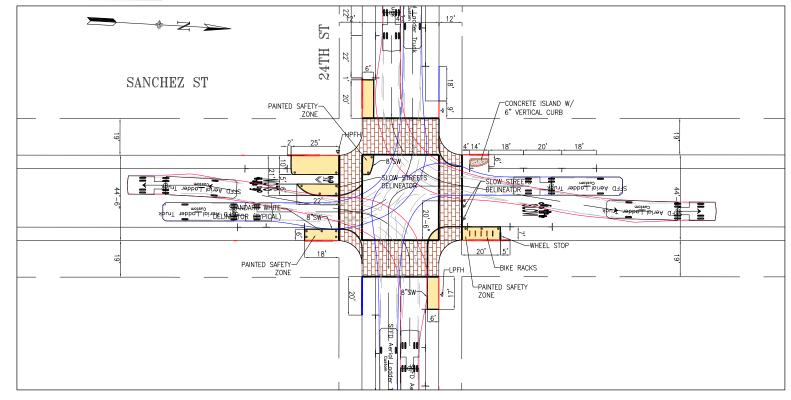

## EXISTING 24THSANCHEZ ST SLOW STREETS DELINEATOR SLOW STREETS— DELINEATOR $\perp$ PROPOSED \* 2 > SANCHEZ ST CONCRETE ISLAND W/ 6" VERTICAL CURB PAINTED SAFETY— ZONE —SLOW STREETS DELINEATOR SLOW STREETS DELINEATOR STANDARD WHITE-DELINEATOR (TYPICAL) CONCRETE W/ STAMPED BRICK PATTERN PAINTED SAFETY— ZONE BIKE RACKS ROADWAY GRADE -PAINTED SAFETY ZONE TYPICAL 4" BEVELED CURB FOR MOUNTABLE ISLANDS NTS SANCHEZ NEXT GEN SLOW STREET PROPOSAL OVERVIEW PAINTED SAFETY ZONES, ISLAND & BIKE CORRAL CONTRACT NO. APPROVED SCALE: 1" = 25' DRAWING NO. SENIOR ENGINEER DATE: 12-06-24 . ROBINSON SANCHEZ STREET 24th STREET SHEET/SHEETS DESCRIPTION CHECKED: 3/4 TABLE OF REVISIONS CHECK WITH TRACING TO SEE IF YOU HAVE LATEST REVISION CITY TRAFFIC ENGINEER