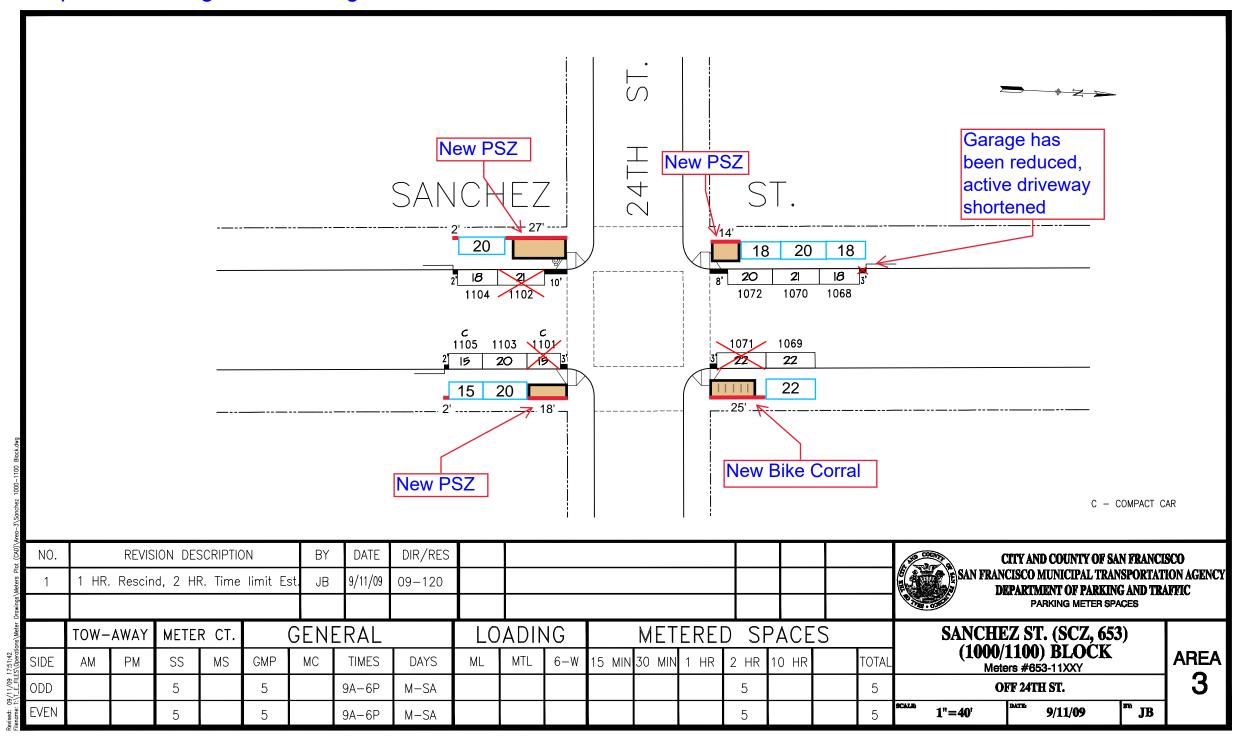

Clipper Street, north side, from Sanchez Street to 10 feet easterly (for daylighting and Painted Safety Zone)

Sanchez Street, west side, from 24<sup>th</sup> Street to 27 feet southerly (for Painted Safety Zone, removes parking meter #1102)

Sanchez Street, east side, from 24<sup>th</sup> Street to 18 feet southerly (for daylighting and Painted Safety Zone, removes parking meter #1101)

Sanchez Street, west side, from 24<sup>th</sup> street to 14 feet northerly (for daylighting and Painted Safety Zone, extends existing red zone by 6 feet, shifts parking meters #1068, 1070 & 1072 north)

Sanchez Street, east side, from 24<sup>th</sup> Street to 25 feet northerly (for bike parking corral, removes parking meter #1071)

Sanchez Next Generation Slow Street – Parking and traffic legislation (continued)

### **RESCIND - RED ZONE**

Sanchez Street, west side, from 67 feet to 70 feet north of 24<sup>th</sup> Street (shifting parking meters #1068, 1070 & 1072 north)