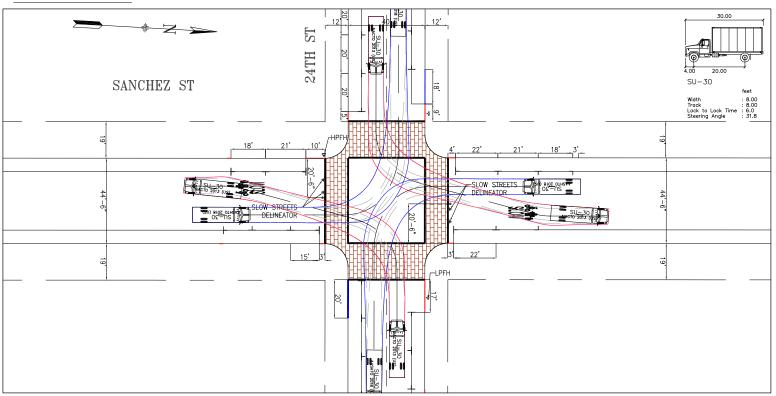

# PROPOSED

NO. DATE DESCRIPTION BY APP

TABLE OF REVISIONS
CHECK WITH TRACING TO SEE IF YOU HAVE LATEST REVISION

NTS

|          |          | APPROVED                   | SCALE:        | SANCHEZ NEXT GEN SLOW STREET |
|----------|----------|----------------------------|---------------|------------------------------|
|          |          |                            | 1" = 25'      | 30-FOOT TRUCK TURN TEMPLATES |
| VN:      | DATE:    | SENIOR ENGINEER DATE       |               | LEFT TURNS                   |
| ROBINSON | 12-06-24 |                            | SHEET/SHEETS: | SANCHEZ STREET               |
| CKED:    | DATE:    |                            | 14/18         | 24th STREET                  |
|          |          | CITY TRAFFIC ENGINEER DATE | ·             |                              |