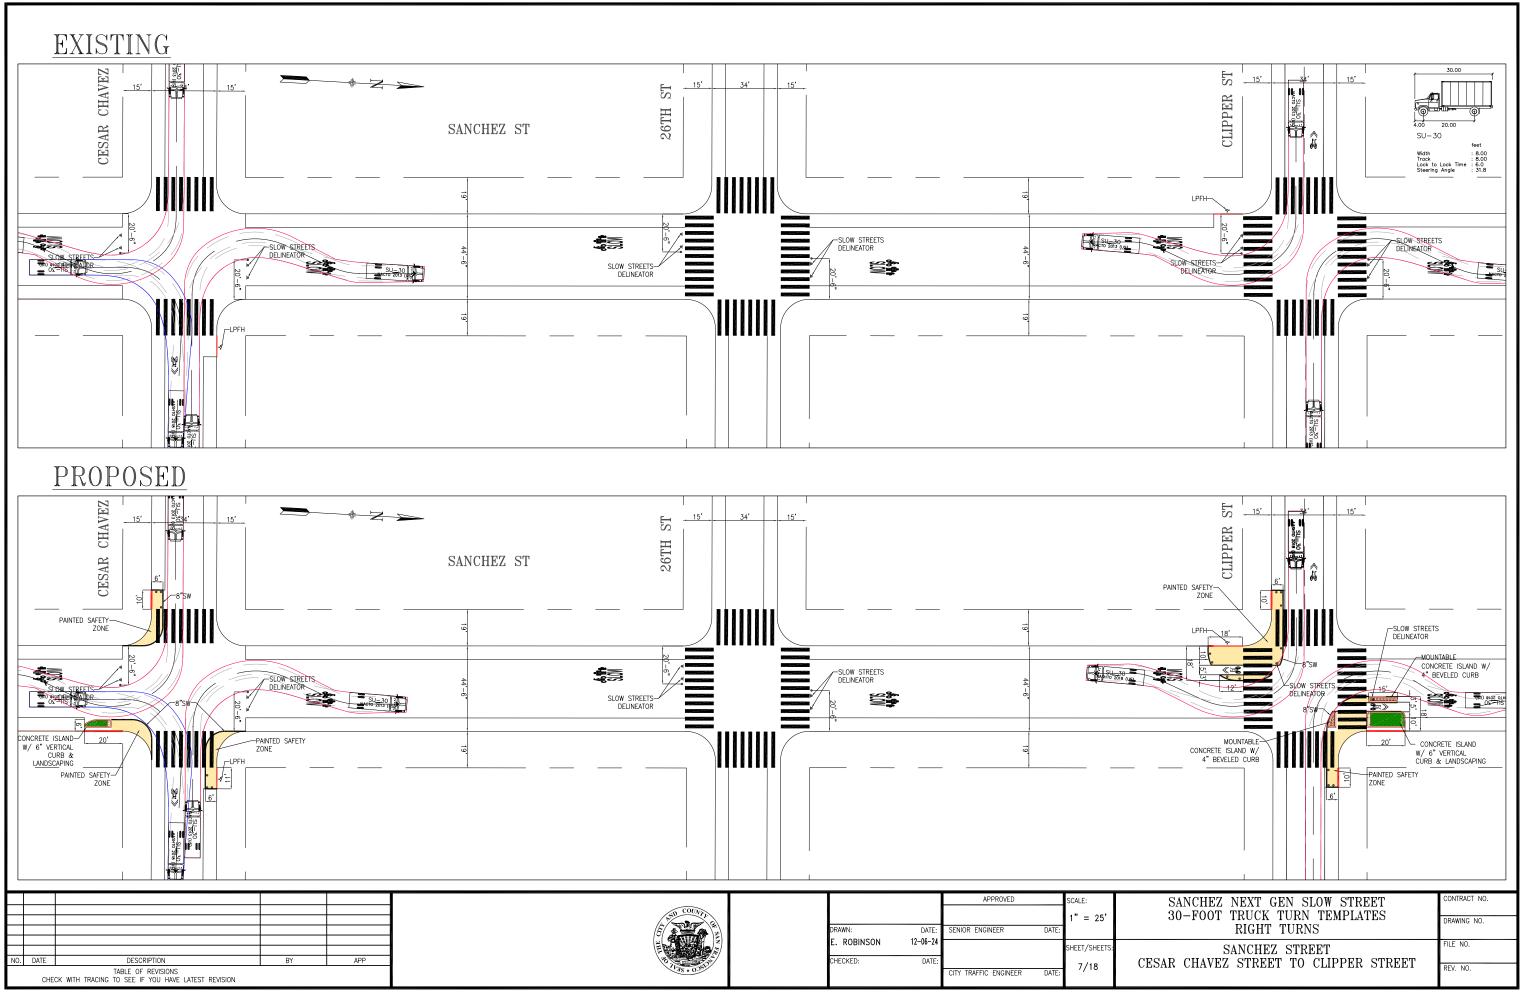

Cesar Chavez Street, south side, from Sanchez Street to 10 feet westerly (for daylighting and Painted Safety Zone)

Sanchez Street, west side, from Clipper Street to 18 feet southerly (for Painted Safety Zone, extends existing fire zone by 3 feet)

Sanchez Street, east side, from Clipper Street to 20 feet northerly (for Painted Safety Zone)

Clipper Street, south side, from Sanchez Street to 10 feet westerly (for daylighting and Painted Safety Zone)

Clipper Street, north side, from Sanchez Street to 10 feet easterly (for daylighting and Painted Safety Zone)

Sanchez Street, west side, from 24<sup>th</sup> Street to 27 feet southerly (for Painted Safety Zone, removes parking meter #1102)