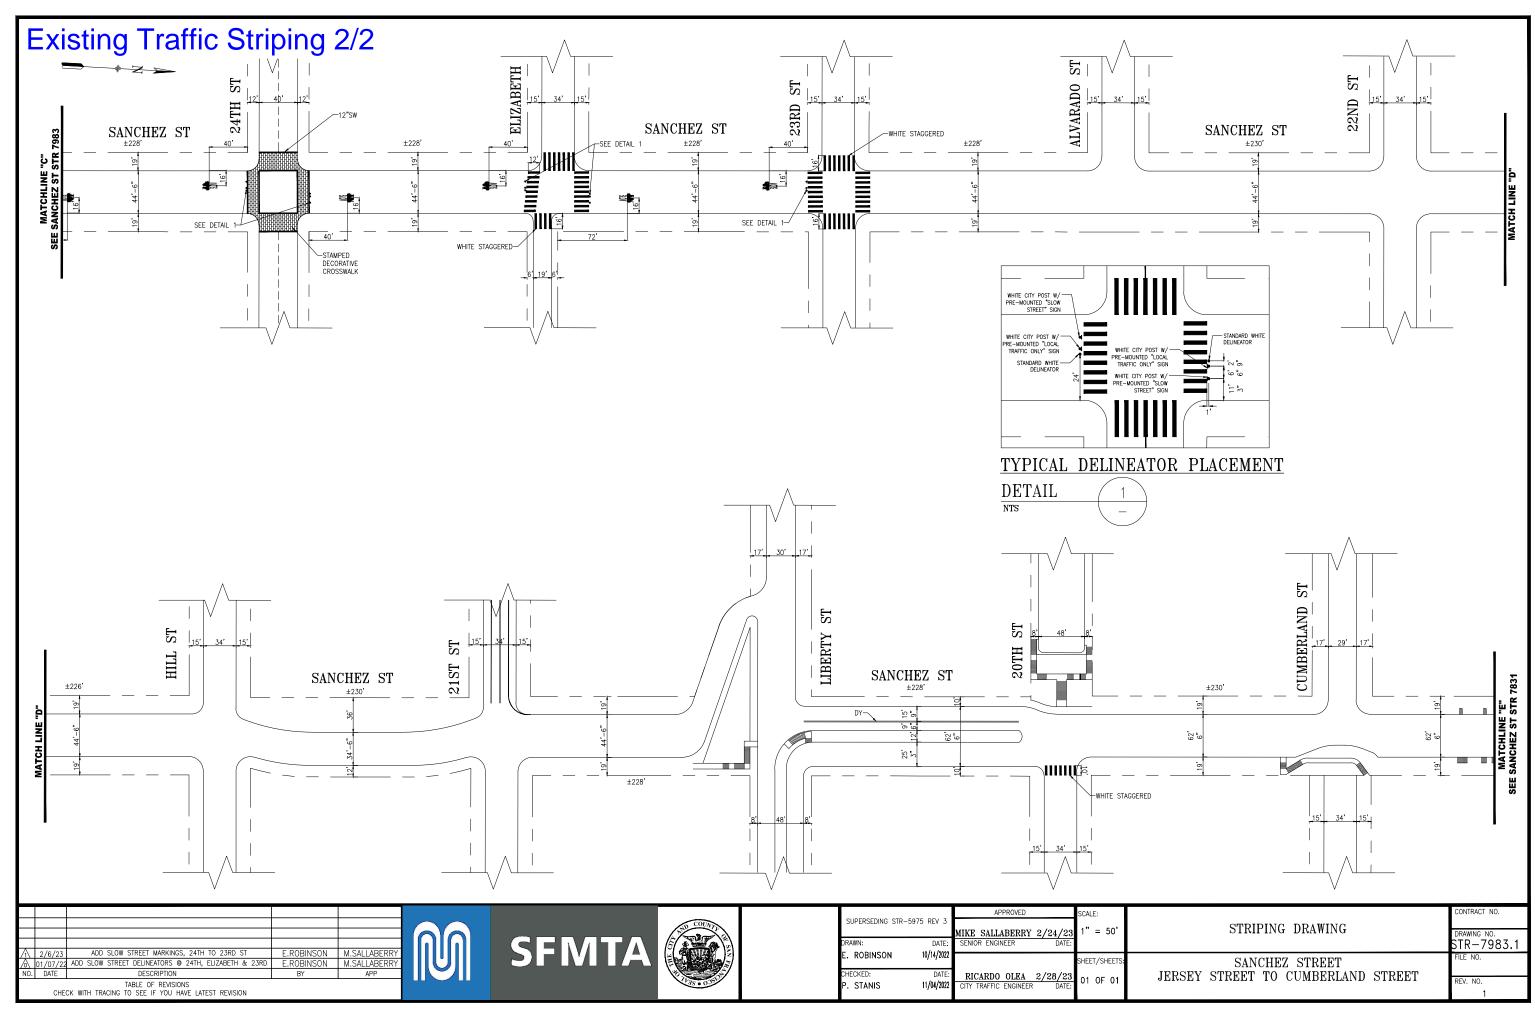

### Sanchez Next Gen Slow Street Project - Parking and traffic legislation

#### ESTABLISH - RED ZONE

Sanchez Street, west side, from 30<sup>th</sup> St to 16 feet northerly (for daylighting and Painted Safety Zone

Sanchez Street, east side, from 30<sup>th</sup> Street to 20 feet northerly (for Painted Safety Zone)

Sanchez Street, east side, from Day Street to 20 feet southerly (for daylighting and Painted Safety Zone)

Sanchez Street, east side, from Day Street to 20 feet northerly (for Painted Safety Zone)

Sanchez Street, west side, from Day Street to 15 feet northerly (for daylighting and Painted Safety Zone)

Day Street, south side, from Sanchez Street to 10 feet westerly (for daylighting and Painted Safety Zone)

Day Street, north side, from Sanchez Street to 10 feet easterly (for daylighting and Painted Safety Zone)

29<sup>th</sup> Street, south side, from Sanchez Street to 10 feet westerly (for daylighting and Painted Safety Zone/traffic island)

29<sup>th</sup> Street, south side, from Sanchez Street to 16 feet easterly (for traffic island)

29<sup>th</sup> Street, north side, from Sanchez Street to 10 feet easterly (for daylighting and Painted Safety Zone, traffic island)

Sanchez Street, east side, from Cesar Chavez Street to 20 feet southerly (for daylighting and Painted Safety Zone)

Cesar Chavez Street, south side, from Sanchez Street to 10 feet westerly (for daylighting and Painted Safety Zone)

Sanchez Street, west side, from Clipper Street to 18 feet southerly (for Painted Safety Zone, extends existing fire zone by 3 feet)

Sanchez Street, east side, from Clipper Street to 20 feet northerly (for Painted Safety Zone)

Clipper Street, south side, from Sanchez Street to 10 feet westerly (for daylighting and Painted Safety Zone)

Clipper Street, north side, from Sanchez Street to 10 feet easterly (for daylighting and Painted Safety Zone)

Sanchez Street, west side, from 24<sup>th</sup> Street to 27 feet southerly (for Painted Safety Zone, removes parking meter #1102)

Sanchez Street, east side, from 24<sup>th</sup> Street to 18 feet southerly (for daylighting and Painted Safety Zone, removes parking meter #1101)

Sanchez Street, west side, from 24<sup>th</sup> street to 14 feet northerly (for daylighting and Painted Safety Zone, extends existing red zone by 6 feet, shifts parking meters #1068, 1070 & 1072 north)

Sanchez Street, east side, from 24<sup>th</sup> Street to 25 feet northerly (for bike parking corral, removes parking meter #1071)

Sanchez Next Generation Slow Street – Parking and traffic legislation (continued)

24<sup>th</sup> Street, south side, from Sanchez Street to 21 feet westerly (for daylighting and Painted Safety Zone, removes green parking meter #3901Q)

### **RESCIND - RED ZONE**

Sanchez Street, west side, from 67 feet to 70 feet north of 24<sup>th</sup> Street (shifting parking meters #1068, 1070 & 1072 north)

# ESTABLISH – GREEN METERED ZONE, 15-MINUTE METERED PARKING, 9 AM TO 6 PM MONDAY THROUGH SATURDAY

24<sup>th</sup> Street, south side, 43 feet to 65 feet west of Sanchez Street (converts general parking meter #3905 to green meter)

### ESTABLISH – BLUE ZONE

24<sup>th</sup> Street, north side, from Noe Street to 18 feet westerly (converts parking meter #3850)

24th Street, south side, from Sanchez St Street to 20 feet easterly (converts parking meter #3879)

24<sup>th</sup> Street, south side, from Noe Street to 19 feet easterly (converts parking meter #3967)

FILE NAME: DATE: --/--/