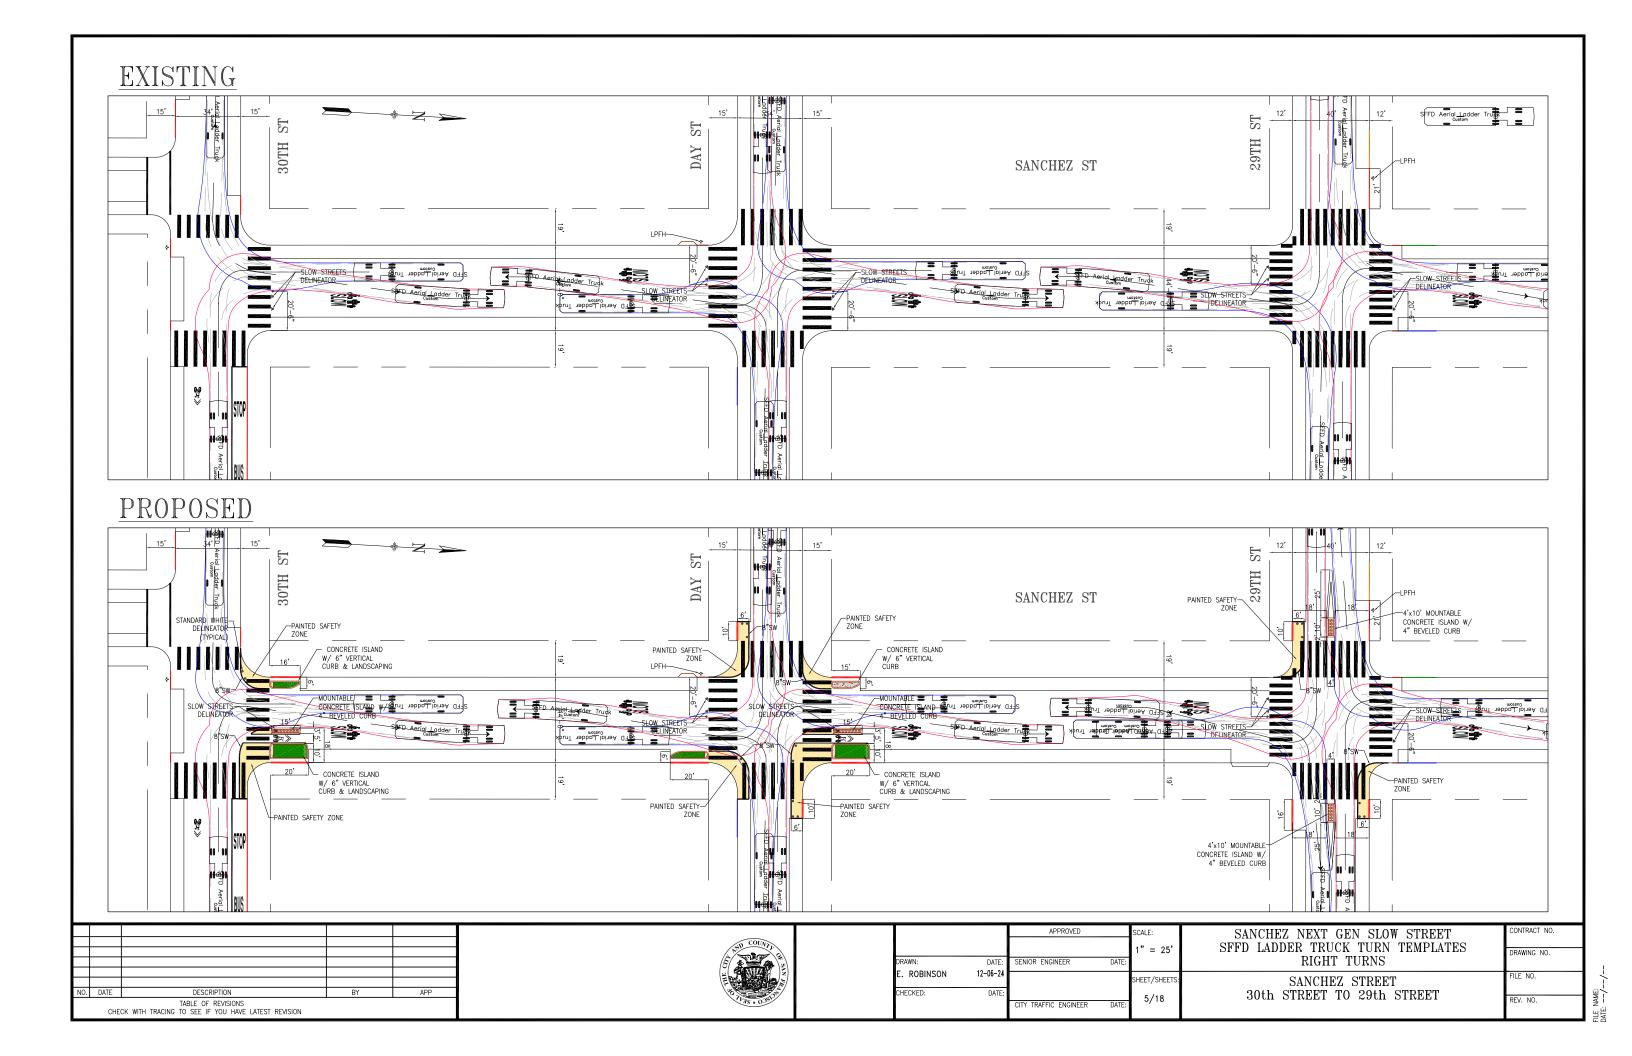

#### ESTABLISH - RED ZONE

Sanchez Street, west side, from 30<sup>th</sup> St to 16 feet northerly (for daylighting and Painted Safety Zone

Sanchez Street, east side, from 30<sup>th</sup> Street to 20 feet northerly (for Painted Safety Zone)

Sanchez Street, east side, from Day Street to 20 feet southerly (for daylighting and Painted Safety Zone)

Sanchez Street, east side, from Day Street to 20 feet northerly (for Painted Safety Zone)

Sanchez Street, west side, from Day Street to 15 feet northerly (for daylighting and Painted Safety Zone)

Day Street, south side, from Sanchez Street to 10 feet westerly (for daylighting and Painted Safety Zone)

Day Street, north side, from Sanchez Street to 10 feet easterly (for daylighting and Painted Safety Zone)

29<sup>th</sup> Street, south side, from Sanchez Street to 10 feet westerly (for daylighting and Painted Safety Zone/traffic island)

29<sup>th</sup> Street, south side, from Sanchez Street to 16 feet easterly (for traffic island)

29<sup>th</sup> Street, north side, from Sanchez Street to 10 feet easterly (for daylighting and Painted Safety Zone, traffic island)

Sanchez Street, east side, from Cesar Chavez Street to 20 feet southerly (for daylighting and Painted Safety Zone)