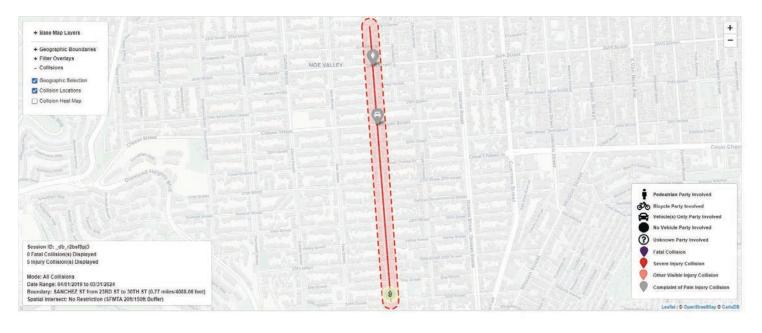

## **Proposed Parking Meter Changes**

Geographic Extent: SANCHEZ ST from 23RD ST to 30TH ST (0.77 miles/4088.06 feet)

Spatial Intersect: No Restriction (SFMTA 20ft/150ft Buffer)

Data Range: 04/01/2019 to 03/31/2024

Pull Date: 5/24/2024

# Collision/Party/Victim Table Showing 1 to 5 of 5 entries

Count of Fatal Collisions: 0

Count of Non-Fatal Injury Collisions: 5

Total Count of Fatal/Non-Fatal Injury Collisions: 5

| Case ID   | Collision<br>Date | Collision<br>Time | Day of<br>Week | Primary<br>Road | Secondary<br>Road | Distance | Direction     | Party 1<br>Type | Party 1<br>Direction<br>of Travel | Party 1<br>Movement<br>Preceeding<br>Crash | Party 2<br>Type | Party 2<br>Direction<br>of Travel | Party 2<br>Movement<br>Preceeding<br>Crash | Vehicle<br>Code<br>Violation | Highest<br>Degree of<br>Injury   | Type of<br>Collision   | Motor<br>Vehicle<br>Involved<br>With | Hit<br>and<br>Run | Road<br>Surface | Road<br>Condition                            | Lighting                   |
|-----------|-------------------|-------------------|----------------|-----------------|-------------------|----------|---------------|-----------------|-----------------------------------|--------------------------------------------|-----------------|-----------------------------------|--------------------------------------------|------------------------------|----------------------------------|------------------------|--------------------------------------|-------------------|-----------------|----------------------------------------------|----------------------------|
| 220724462 | 10/21/2022        | 13:42             | Friday         | 30TH ST         | SANCHEZ<br>ST     | 0        | Not<br>Stated | Other           | West                              | Proceeding<br>Straight                     | Driver          | North                             | Proceeding<br>Straight                     | CVC<br>21235(g)              | Injury<br>(Complaint<br>of Pain) | Sideswipe              | Other<br>Motor<br>Vehicle            | No                | Dry             | No<br>Unusual<br>Condition/<br>Not<br>Stated | Daylight                   |
| 220279558 | 04/29/2022        | 11:37             | Friday         | DAY ST          | SANCHEZ<br>ST     | 118      | East          | Driver          | East                              | Proceeding<br>Straight                     | Pedestrian      | East                              | Stopped                                    | CVC<br>22106                 | Injury<br>(Other<br>Visible)     | Vehicle/<br>Pedestrian | Pedestrian                           | No                | Dry             | No<br>Unusual<br>Condition/<br>Not<br>Stated | Daylight                   |
| 200355106 | 06/12/2020        | 16:18             | Friday         | 30TH ST         | SANCHEZ<br>ST     | 0        | Not<br>Stated | Bicyclist       | North                             | Proceeding<br>Straight                     | Driver          | West                              | Proceeding<br>Straight                     | CVC<br>22350                 | Injury<br>(Complaint<br>of Pain) | Broadside              | Other<br>Motor<br>Vehicle            | No                | Dry             | No<br>Unusual<br>Condition/<br>Not<br>Stated | Daylight                   |
| 190930503 | 12/10/2019        | 20:01             | Tuesday        | 24TH ST         | SANCHEZ<br>ST     | 0        | Not<br>Stated | Driver          | North                             | Making<br>Left Turn                        | Pedestrian      | East                              | Proceeding<br>Straight                     | CVC<br>22107                 | Injury<br>(Complaint<br>of Pain) | Sideswipe              | Pedestrian                           | No                | Wet             | No<br>Unusual<br>Condition/<br>Not<br>Stated | Dark -<br>Street<br>Lights |
| 190754563 | 10/07/2019        | 13:20             | Monday         | SANCHEZ<br>ST   | CLIPPER<br>ST     | 0        | Not<br>Stated | Driver          | North                             | Proceeding<br>Straight                     | Driver          | West                              | Proceeding<br>Straight                     | CVC<br>22350                 | Injury<br>(Complaint<br>of Pain) | Broadside              | Other<br>Motor<br>Vehicle            | Felony            | Dry             | No<br>Unusual<br>Condition/<br>Not<br>Stated | Daylight                   |