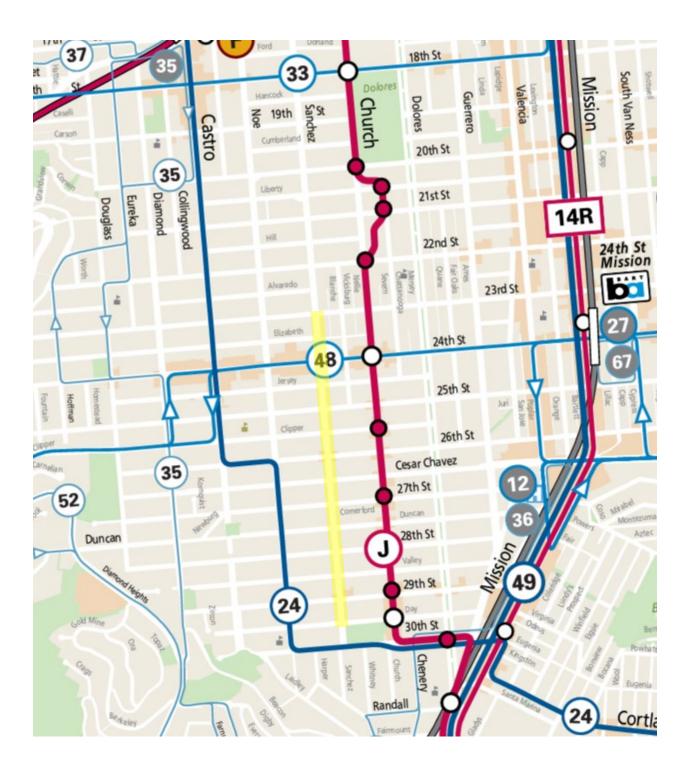

ROPOSED \* 2 > SANCHEZ ST CONCRETE ISLAND W/ 6" VERTICAL CURB PAINTED SAFETY— ZONE —SLOW STREETS DELINEATOR SLOW STREETS DELINEATOR STANDARD WHITE-DELINEATOR (TYPICAL) CONCRETE W/ STAMPED BRICK PATTERN PAINTED SAFETY— ZONE BIKE RACKS ROADWAY GRADE -PAINTED SAFETY ZONE TYPICAL 4" BEVELED CURB FOR MOUNTABLE ISLANDS NTS SANCHEZ NEXT GEN SLOW STREET PROPOSAL OVERVIEW PAINTED SAFETY ZONES, ISLAND & BIKE CORRAL CONTRACT NO. APPROVED SCALE: 1" = 25' DRAWING NO. SENIOR ENGINEER DATE: 12-06-24 . ROBINSON SANCHEZ STREET 24th STREET SHEET/SHEETS DESCRIPTION CHECKED: 3/4 TABLE OF REVISIONS CHECK WITH TRACING TO SEE IF YOU HAVE LATEST REVISION CITY TRAFFIC ENGINEER





FILE NAME: DATE: --/--/



TILE NAME: DATE: --/--





Aerial image with Sanchez Slow Street Extents



## Project Vicinity Muni Map



## San Francisco Bikeway Network





SFMTA













'ILE NAME: )ATE: --/--/







ILE NAME: ATE: --/--/



LE NAME: ATE: --/--



LE NAME: ATE: --/--



file name: Date: --/--



ILE NAME: ATE: --/--/



ILE NAME: ATE: --/--/



# PROPOSED





NO. DATE DESCRIPTION BY APP

TABLE OF REVISIONS

CHECK WITH TRACING TO SEE IF YOU HAVE LATEST REVISION

NTS



|             |          | APPROVED              |       | SCALE:        |  |
|-------------|----------|-----------------------|-------|---------------|--|
|             |          |                       |       | 1" = 25'      |  |
| DRAWN:      | DATE:    | SENIOR ENGINEER       | DATE: |               |  |
| E. ROBINSON | 12-06-24 |                       |       | SHEET/SHEETS: |  |
| CHECKED:    | DATE:    |