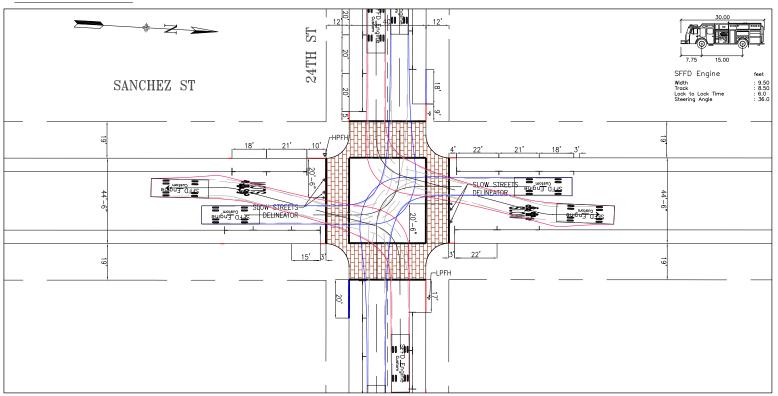

# PROPOSED

NO. DATE DESCRIPTION BY APP

TABLE OF REVISIONS
CHECK WITH TRACING TO SEE IF YOU HAVE LATEST REVISION

NTS

|          |          | APPROVED                   | SCALE:        | SANCHEZ NEXT GEN SLOW STREET |
|----------|----------|----------------------------|---------------|------------------------------|
|          |          |                            | 1" = 25'      | 30-FOOT TRUCK TURN TEMPLATES |
| VN:      | DATE:    | SENIOR ENGINEER DATE       |               | LEFT TURNS                   |
| ROBINSON | 12-06-24 |                            | SHEET/SHEETS: | SANCHEZ STREET               |
| CKED:    | DATE:    |                            | 14/18         | 24th STREET                  |
|          |          | CITY TRAFFIC ENGINEER DATE | ·             |                              |