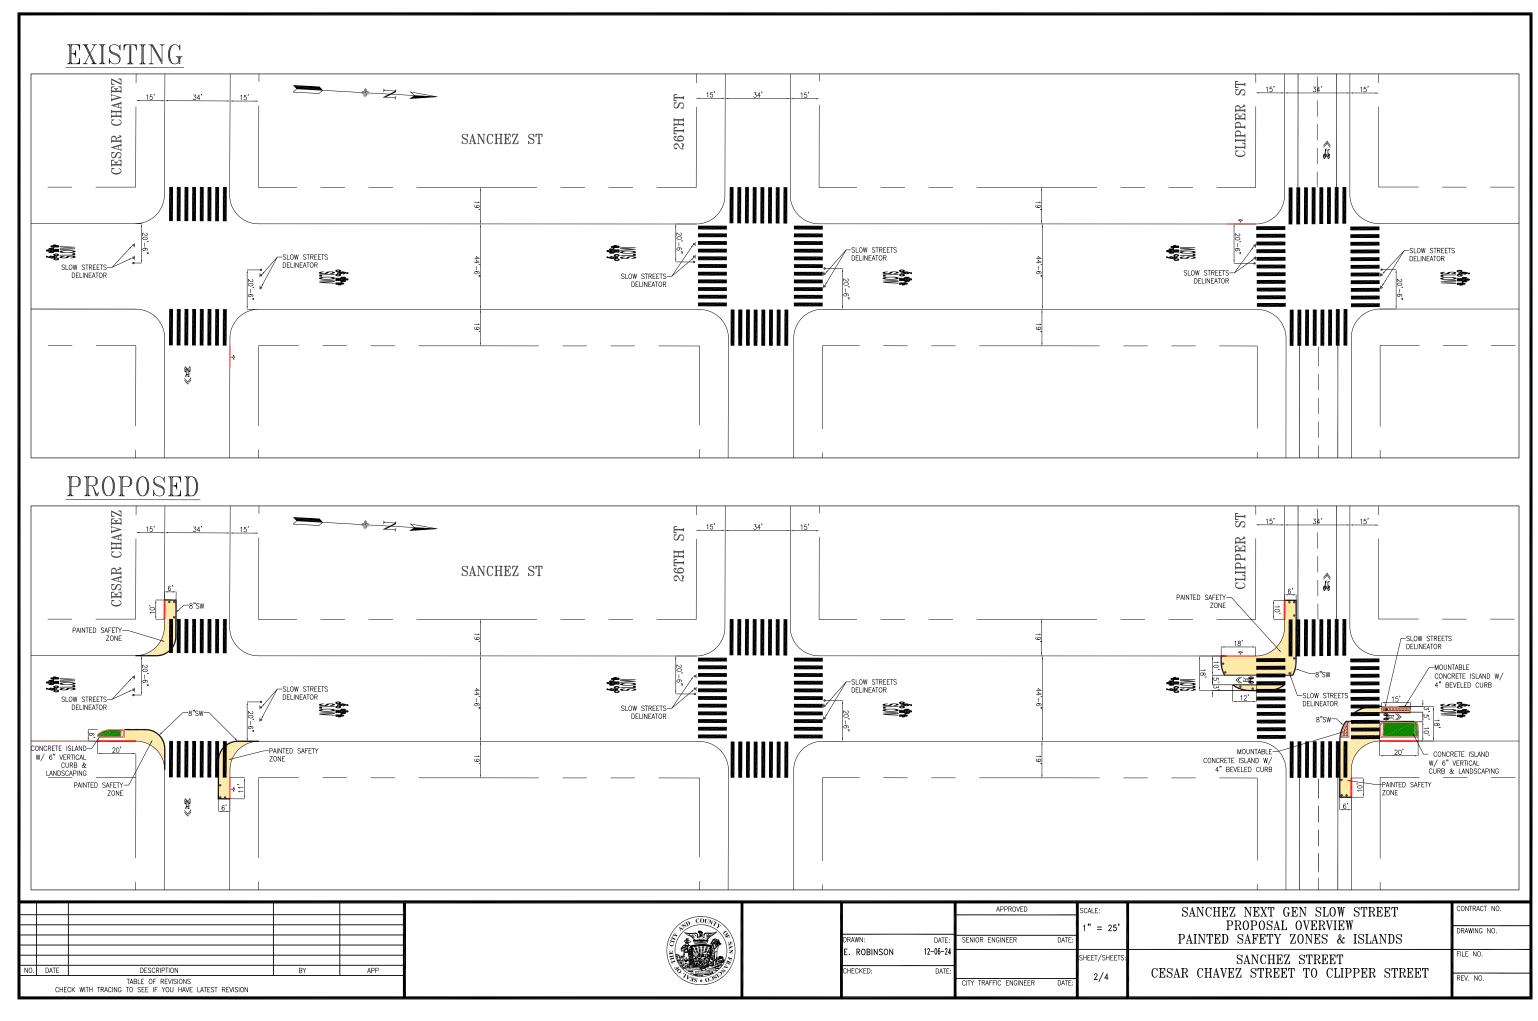

29<sup>th</sup> Street, north side, from Sanchez Street to 10 feet easterly (for daylighting and Painted Safety Zone, traffic island)

Sanchez Street, east side, from Cesar Chavez Street to 20 feet southerly (for daylighting and Painted Safety Zone)

Cesar Chavez Street, south side, from Sanchez Street to 10 feet westerly (for daylighting and Painted Safety Zone)

Sanchez Street, west side, from Clipper Street to 18 feet southerly (for Painted Safety Zone, extends existing fire zone by 3 feet)

Sanchez Street, east side, from Clipper Street to 20 feet northerly (for Painted Safety Zone)

Clipper Street, south side, from Sanchez Street to 10 feet westerly (for daylighting and Painted Safety Zone)

Clipper Street, north side, from Sanchez Street to 10 feet easterly (for daylighting and Painted Safety Zone)

Sanchez Street, west side, from 24<sup>th</sup> Street to 27 feet southerly (for Painted Safety Zone, removes parking meter #1102)