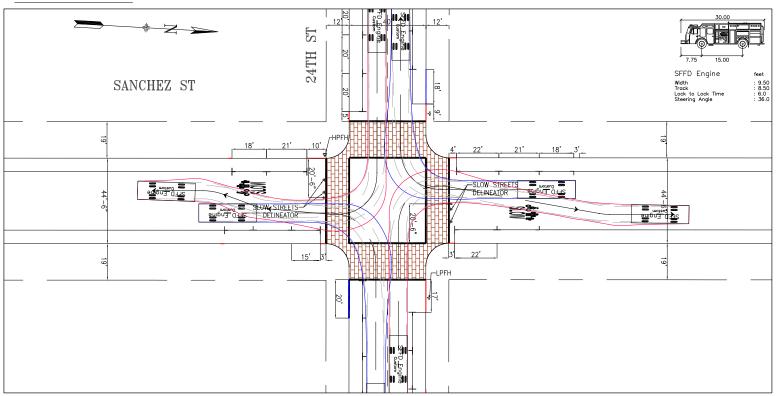

# PROPOSED

NO. DATE DESCRIPTION BY APP

TABLE OF REVISIONS

CHECK WITH TRACING TO SEE IF YOU HAVE LATEST REVISION

NTS

|             |          | APPROVED              |       | SCALE:        |  |
|-------------|----------|-----------------------|-------|---------------|--|
|             |          |                       |       | 1" = 25'      |  |
| DRAWN:      | DATE:    | SENIOR ENGINEER       | DATE: |               |  |
| E. ROBINSON | 12-06-24 |                       |       | SHEET/SHEETS: |  |
| CHECKED:    | DATE:    |                       |       | 13/18         |  |
|             |          | CITY TRAFFIC ENGINEER | DATE: | 10/10         |  |

| SANCHEZ NEXT GEN SLOW STREET<br>30-FOOT TRUCK TURN TEMPLATES | CONTRACT N |
|--------------------------------------------------------------|------------|
| RIGHT TURNS                                                  | DRAWING NO |
| SANCHEZ STREET<br>24th STREET                                | FILE NO.   |
| 24ul Sineel                                                  | REV. NO.   |