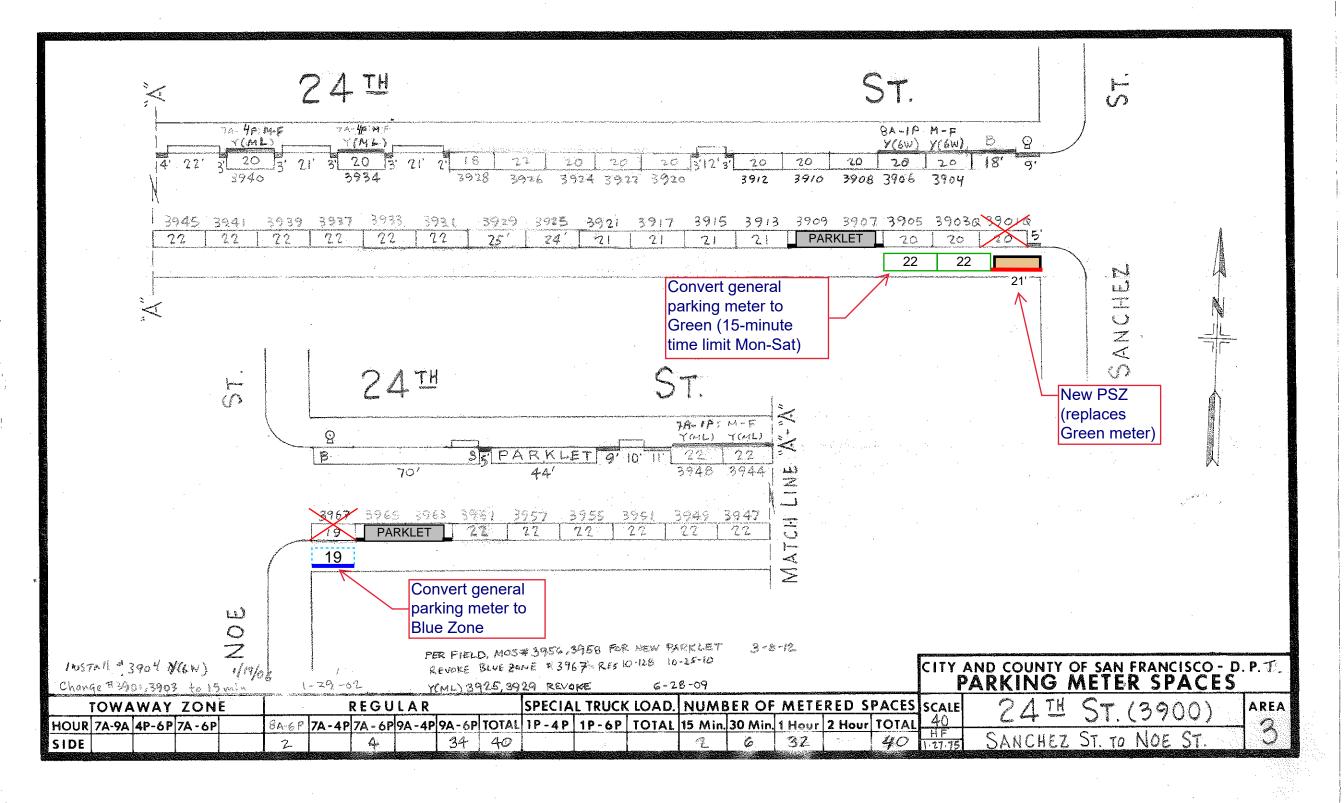

Clipper Street, north side, from Sanchez Street to 10 feet easterly (for daylighting and Painted Safety Zone)

Sanchez Street, west side, from 24<sup>th</sup> Street to 27 feet southerly (for Painted Safety Zone, removes parking meter #1102)

Sanchez Street, east side, from 24<sup>th</sup> Street to 18 feet southerly (for daylighting and Painted Safety Zone, removes parking meter #1101)

Sanchez Street, west side, from 24<sup>th</sup> street to 14 feet northerly (for daylighting and Painted Safety Zone, extends existing red zone by 6 feet, shifts parking meters #1068, 1070 & 1072 north)

Sanchez Street, east side, from 24<sup>th</sup> Street to 25 feet northerly (for bike parking corral, removes parking meter #1071)

Sanchez Next Generation Slow Street – Parking and traffic legislation (continued)

24<sup>th</sup> Street, south side, from Sanchez Street to 21 feet westerly (for daylighting and Painted Safety Zone, removes green parking meter #3901Q)

### **RESCIND - RED ZONE**

Sanchez Street, west side, from 67 feet to 70 feet north of 24<sup>th</sup> Street (shifting parking meters #1068, 1070 & 1072 north)

# ESTABLISH – GREEN METERED ZONE, 15-MINUTE METERED PARKING, 9 AM TO 6 PM MONDAY THROUGH SATURDAY

24<sup>th</sup> Street, south side, 43 feet to 65 feet west of Sanchez Street (converts general parking meter #3905 to green meter)

### ESTABLISH – BLUE ZONE

24<sup>th</sup> Street, north side, from Noe Street to 18 feet westerly (converts parking meter #3850)

24th Street, south side, from Sanchez St Street to 20 feet easterly (converts parking meter #3879)

24<sup>th</sup> Street, south side, from Noe Street to 19 feet easterly (converts parking meter #3967)

FILE NAME: DATE: --/--/