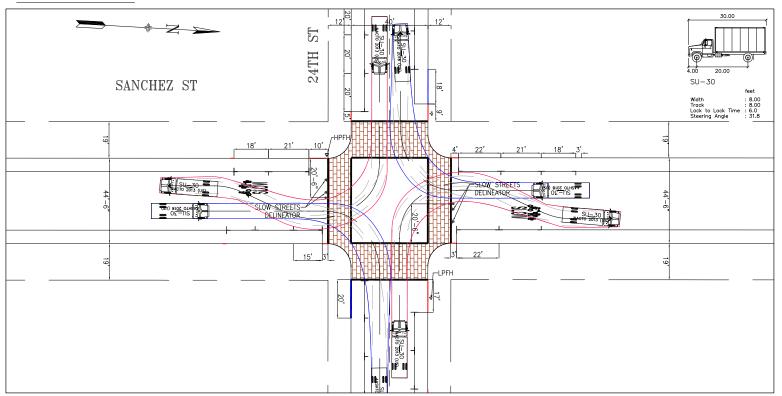

## EXISTING 24THSANCHEZ ST SLOW STREETS DELINEATOR SLOW STREETS— DELINEATOR $\perp$ PROPOSED \* 2 > SANCHEZ ST CONCRETE ISLAND W/ 6" VERTICAL CURB PAINTED SAFETY— ZONE —SLOW STREETS DELINEATOR SLOW STREETS DELINEATOR STANDARD WHITE-DELINEATOR (TYPICAL) CONCRETE W/ STAMPED BRICK PATTERN PAINTED SAFETY— ZONE BIKE RACKS ROADWAY GRADE -PAINTED SAFETY ZONE TYPICAL 4" BEVELED CURB FOR MOUNTABLE ISLANDS NTS SANCHEZ NEXT GEN SLOW STREET PROPOSAL OVERVIEW PAINTED SAFETY ZONES, ISLAND & BIKE CORRAL CONTRACT NO. APPROVED SCALE: 1" = 25' DRAWING NO. SENIOR ENGINEER DATE: 12-06-24 . ROBINSON SANCHEZ STREET 24th STREET SHEET/SHEETS DESCRIPTION CHECKED: 3/4 TABLE OF REVISIONS CHECK WITH TRACING TO SEE IF YOU HAVE LATEST REVISION CITY TRAFFIC ENGINEER

| SANCHEZ NEXT GEN SLOW STREET<br>30-FOOT TRUCK TURN TEMPLATES | CONTRACT N |
|--------------------------------------------------------------|------------|
| RIGHT TURNS                                                  | DRAWING NO |
| SANCHEZ STREET<br>24th STREET                                | FILE NO.   |
| 24ul Sineel                                                  | REV. NO.   |