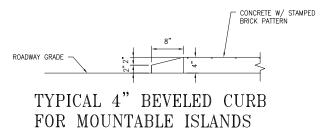

## EXISTING 24THSANCHEZ ST SLOW STREETS DELINEATOR SLOW STREETS— DELINEATOR $\perp$ PROPOSED \* 2 > SANCHEZ ST CONCRETE ISLAND W/ 6" VERTICAL CURB PAINTED SAFETY— ZONE —SLOW STREETS DELINEATOR SLOW STREETS DELINEATOR STANDARD WHITE-DELINEATOR (TYPICAL) CONCRETE W/ STAMPED BRICK PATTERN PAINTED SAFETY— ZONE BIKE RACKS ROADWAY GRADE -PAINTED SAFETY ZONE TYPICAL 4" BEVELED CURB FOR MOUNTABLE ISLANDS NTS SANCHEZ NEXT GEN SLOW STREET PROPOSAL OVERVIEW PAINTED SAFETY ZONES, ISLAND & BIKE CORRAL CONTRACT NO. APPROVED SCALE: 1" = 25' DRAWING NO. SENIOR ENGINEER DATE: 12-06-24 . ROBINSON SANCHEZ STREET 24th STREET SHEET/SHEETS DESCRIPTION CHECKED: 3/4 TABLE OF REVISIONS CHECK WITH TRACING TO SEE IF YOU HAVE LATEST REVISION CITY TRAFFIC ENGINEER