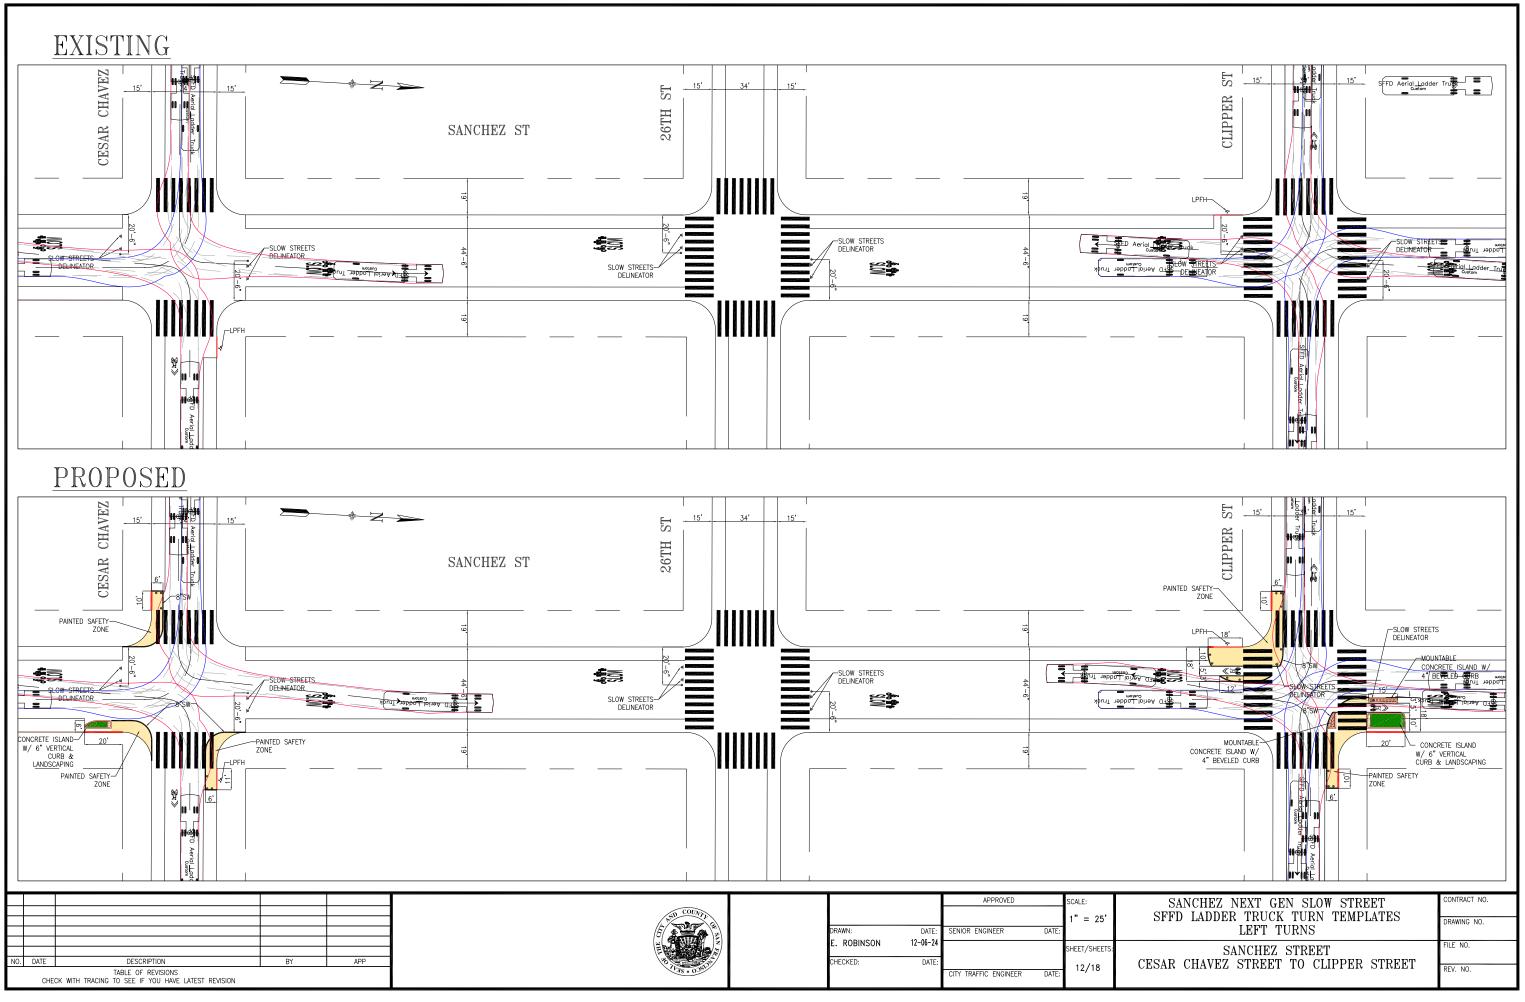

29<sup>th</sup> Street, north side, from Sanchez Street to 10 feet easterly (for daylighting and Painted Safety Zone, traffic island)

Sanchez Street, east side, from Cesar Chavez Street to 20 feet southerly (for daylighting and Painted Safety Zone)

Cesar Chavez Street, south side, from Sanchez Street to 10 feet westerly (for daylighting and Painted Safety Zone)

Sanchez Street, west side, from Clipper Street to 18 feet southerly (for Painted Safety Zone, extends existing fire zone by 3 feet)

Sanchez Street, east side, from Clipper Street to 20 feet northerly (for Painted Safety Zone)

Clipper Street, south side, from Sanchez Street to 10 feet westerly (for daylighting and Painted Safety Zone)

Clipper Street, north side, from Sanchez Street to 10 feet easterly (for daylighting and Painted Safety Zone)

Sanchez Street, west side, from 24<sup>th</sup> Street to 27 feet southerly (for Painted Safety Zone, removes parking meter #1102)