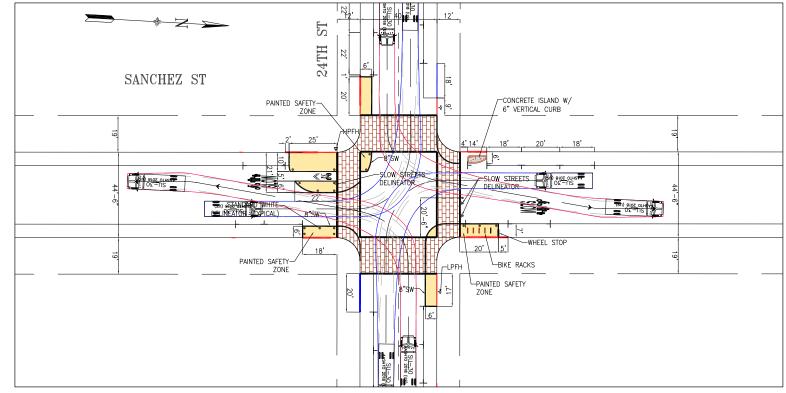

## EXISTING 24THSANCHEZ ST SLOW STREETS DELINEATOR SLOW STREETS— DELINEATOR $\perp$ PROPOSED \* 2 > SANCHEZ ST CONCRETE ISLAND W/ 6" VERTICAL CURB PAINTED SAFETY— ZONE —SLOW STREETS DELINEATOR SLOW STREETS DELINEATOR STANDARD WHITE-DELINEATOR (TYPICAL) CONCRETE W/ STAMPED BRICK PATTERN PAINTED SAFETY— ZONE BIKE RACKS ROADWAY GRADE -PAINTED SAFETY ZONE TYPICAL 4" BEVELED CURB FOR MOUNTABLE ISLANDS NTS SANCHEZ NEXT GEN SLOW STREET PROPOSAL OVERVIEW PAINTED SAFETY ZONES, ISLAND & BIKE CORRAL CONTRACT NO. APPROVED SCALE: 1" = 25' DRAWING NO. SENIOR ENGINEER DATE: 12-06-24 . ROBINSON SANCHEZ STREET 24th STREET SHEET/SHEETS DESCRIPTION CHECKED: 3/4 TABLE OF REVISIONS CHECK WITH TRACING TO SEE IF YOU HAVE LATEST REVISION CITY TRAFFIC ENGINEER