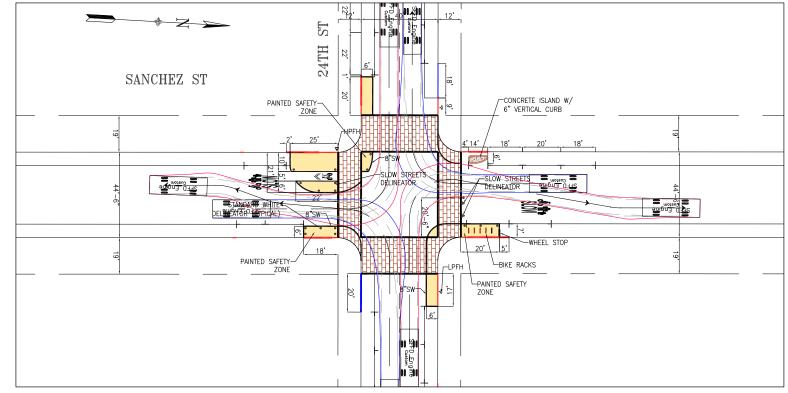

## EXISTING 24THSANCHEZ ST SLOW STREETS DELINEATOR SLOW STREETS— DELINEATOR $\perp$ PROPOSED \* 2 > SANCHEZ ST CONCRETE ISLAND W/ 6" VERTICAL CURB PAINTED SAFETY— ZONE —SLOW STREETS DELINEATOR SLOW STREETS DELINEATOR STANDARD WHITE-DELINEATOR (TYPICAL) CONCRETE W/ STAMPED BRICK PATTERN PAINTED SAFETY— ZONE BIKE RACKS ROADWAY GRADE -PAINTED SAFETY ZONE TYPICAL 4" BEVELED CURB FOR MOUNTABLE ISLANDS NTS SANCHEZ NEXT GEN SLOW STREET PROPOSAL OVERVIEW PAINTED SAFETY ZONES, ISLAND & BIKE CORRAL CONTRACT NO. APPROVED SCALE: 1" = 25' DRAWING NO. SENIOR ENGINEER DATE: 12-06-24 . ROBINSON SANCHEZ STREET 24th STREET SHEET/SHEETS DESCRIPTION CHECKED: 3/4 TABLE OF REVISIONS CHECK WITH TRACING TO SEE IF YOU HAVE LATEST REVISION CITY TRAFFIC ENGINEER