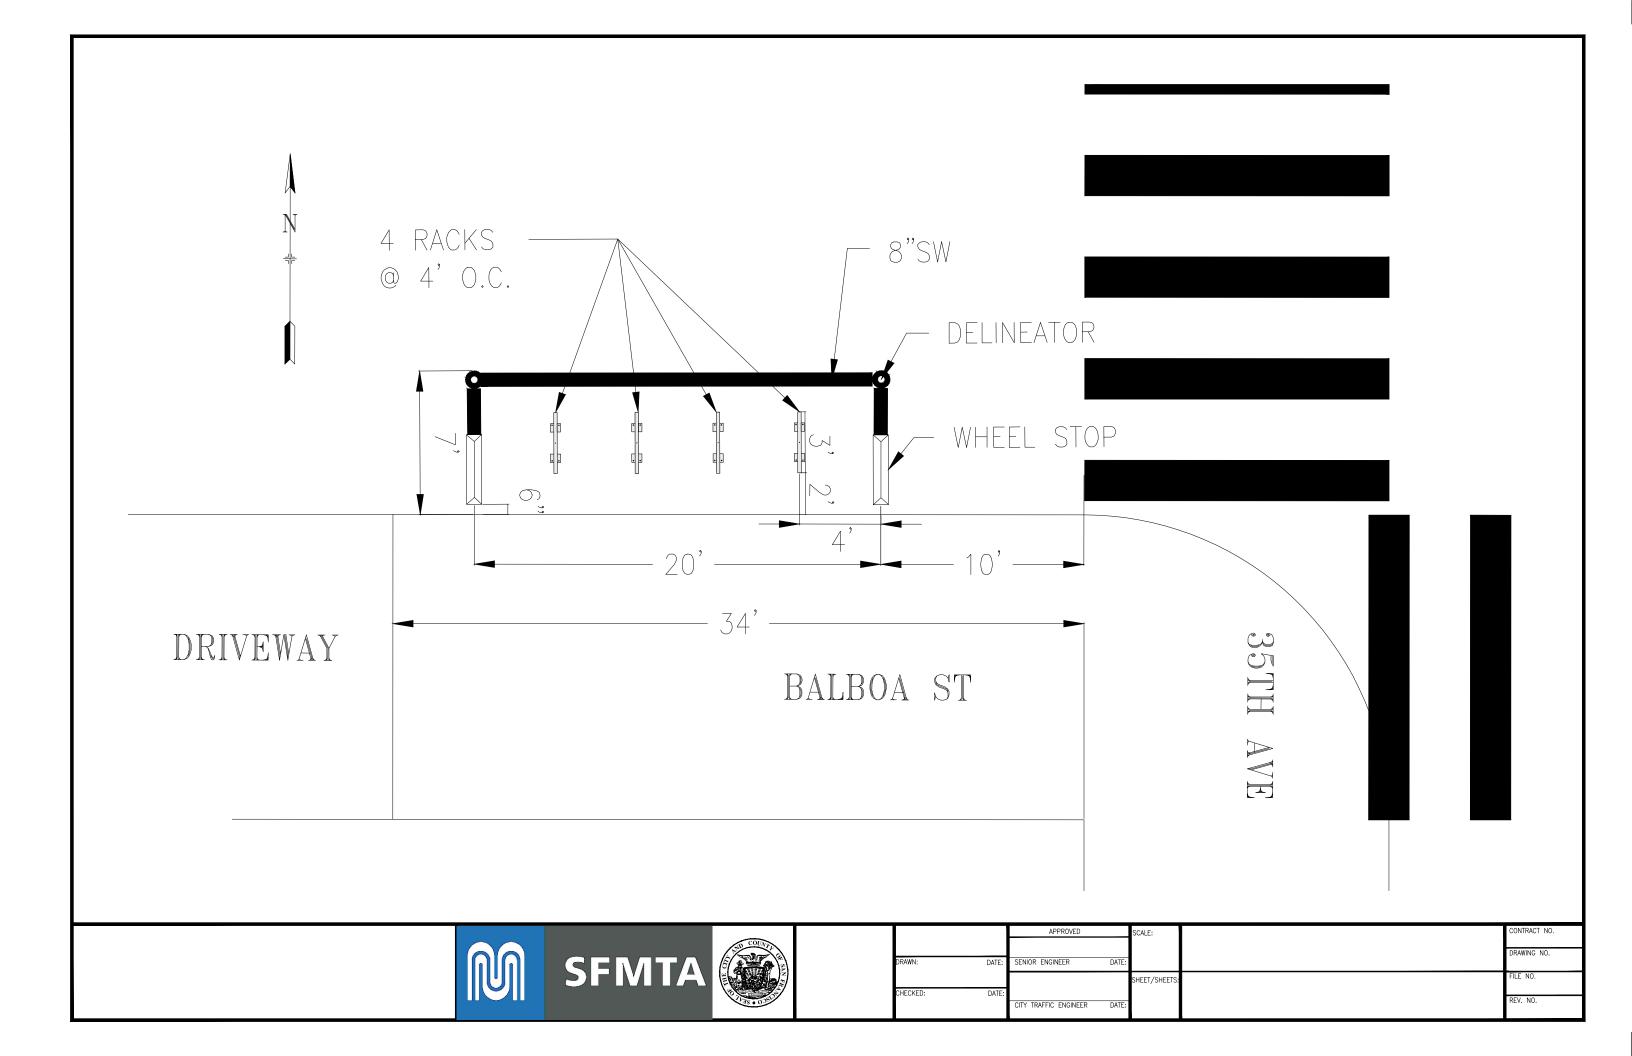

## SFMTA - TASC SUMMARY SHEET

| PreStaff_Date: 10/1/2024                                                                        | Public Hearing                         | Consent      | No objections:                  |  |  |  |  |  |  |  |  |  |  |  |  |
|-------------------------------------------------------------------------------------------------|----------------------------------------|--------------|---------------------------------|--|--|--|--|--|--|--|--|--|--|--|--|
| Requested_by: SFMTA                                                                             | Public Hearing I                       | Regular      | Item Held:                      |  |  |  |  |  |  |  |  |  |  |  |  |
| Handled: Grant Brokl                                                                            | Informational / (                      |              | Other:                          |  |  |  |  |  |  |  |  |  |  |  |  |
| Section Head: M Sallaberry MS                                                                   | PH - Regular                           |              |                                 |  |  |  |  |  |  |  |  |  |  |  |  |
| <b>Location:</b> Balboa Street at 35th A                                                        | Location: Balboa Street at 35th Avenue |              |                                 |  |  |  |  |  |  |  |  |  |  |  |  |
| Subject: On Street Bicycle Parki                                                                | ng                                     |              |                                 |  |  |  |  |  |  |  |  |  |  |  |  |
| PROPOSAL / REQUEST:<br>ESTABLISH – NO PARKING ANYTIME                                           | EXCEPT BICYCLES                        |              |                                 |  |  |  |  |  |  |  |  |  |  |  |  |
| Balboa Street, south side, from 35th Avenue to 34 feet westerly (for 20' corral and red zones). |                                        |              |                                 |  |  |  |  |  |  |  |  |  |  |  |  |
| (Supervisor District 1)                                                                         |                                        |              |                                 |  |  |  |  |  |  |  |  |  |  |  |  |
| This proposal would establish an on-stre<br>Street.                                             | eet bicycle corral in an ex            | isting meter | ed parking space at 3401 Balboa |  |  |  |  |  |  |  |  |  |  |  |  |
| Grant Brokl, Grant.Brokl@sfmta.com                                                              |                                        |              |                                 |  |  |  |  |  |  |  |  |  |  |  |  |
|                                                                                                 |                                        |              |                                 |  |  |  |  |  |  |  |  |  |  |  |  |
|                                                                                                 |                                        |              |                                 |  |  |  |  |  |  |  |  |  |  |  |  |
|                                                                                                 |                                        |              |                                 |  |  |  |  |  |  |  |  |  |  |  |  |
|                                                                                                 |                                        |              |                                 |  |  |  |  |  |  |  |  |  |  |  |  |
| BACKGROUND INFORMATION / CO                                                                     |                                        |              |                                 |  |  |  |  |  |  |  |  |  |  |  |  |
| This proposal establishes a bike corral or at the request of adjacent property owne             | r. As part of AB413 SFM                |              |                                 |  |  |  |  |  |  |  |  |  |  |  |  |
| intersection approaches and would remo                                                          | ove this parking stall.                |              |                                 |  |  |  |  |  |  |  |  |  |  |  |  |
|                                                                                                 |                                        |              |                                 |  |  |  |  |  |  |  |  |  |  |  |  |
|                                                                                                 |                                        |              |                                 |  |  |  |  |  |  |  |  |  |  |  |  |
|                                                                                                 |                                        |              |                                 |  |  |  |  |  |  |  |  |  |  |  |  |
|                                                                                                 |                                        |              |                                 |  |  |  |  |  |  |  |  |  |  |  |  |
|                                                                                                 |                                        |              |                                 |  |  |  |  |  |  |  |  |  |  |  |  |
|                                                                                                 |                                        |              |                                 |  |  |  |  |  |  |  |  |  |  |  |  |
|                                                                                                 |                                        |              |                                 |  |  |  |  |  |  |  |  |  |  |  |  |
| HEARING NOTIFICATION AND PR                                                                     | POCESSING NOTES                        | FN\/IPOA     | IMENTAL CLEARANCE BY:           |  |  |  |  |  |  |  |  |  |  |  |  |
| HEARING NOTIFICATION AND FR                                                                     | COLOGING NOTES.                        |              | Attached Pending                |  |  |  |  |  |  |  |  |  |  |  |  |
| CHECK IF PREPARING SEPARATE                                                                     | SFMTA BOARD CAL                        | ENDAR ITI    | EM FOR PROPOSAL:                |  |  |  |  |  |  |  |  |  |  |  |  |