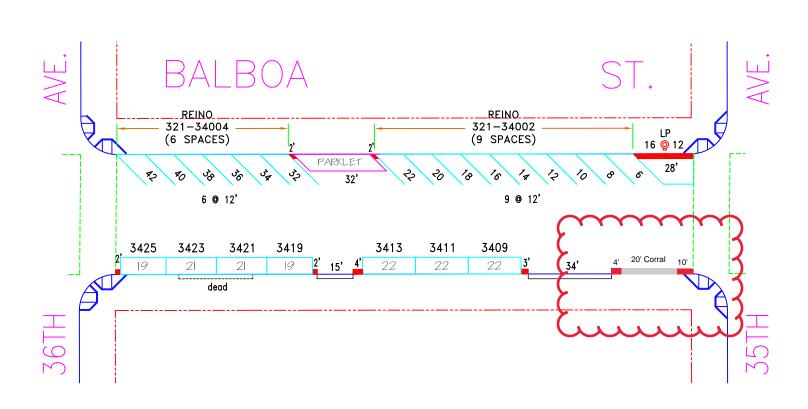

## SFMTA - TASC SUMMARY SHEET

| PreStaff_Date: 10/1/2024                                                                        | Public Hearing                         | Consent      | No objections:                  |  |  |  |  |  |  |  |  |  |  |  |  |
|-------------------------------------------------------------------------------------------------|----------------------------------------|--------------|---------------------------------|--|--|--|--|--|--|--|--|--|--|--|--|
| Requested_by: SFMTA                                                                             | Public Hearing I                       | Regular      | Item Held:                      |  |  |  |  |  |  |  |  |  |  |  |  |
| Handled: Grant Brokl                                                                            | Informational / (                      |              | Other:                          |  |  |  |  |  |  |  |  |  |  |  |  |
| Section Head: M Sallaberry MS                                                                   | PH - Regular                           |              |                                 |  |  |  |  |  |  |  |  |  |  |  |  |
| <b>Location:</b> Balboa Street at 35th A                                                        | Location: Balboa Street at 35th Avenue |              |                                 |  |  |  |  |  |  |  |  |  |  |  |  |
| Subject: On Street Bicycle Parki                                                                | ng                                     |              |                                 |  |  |  |  |  |  |  |  |  |  |  |  |
| PROPOSAL / REQUEST:<br>ESTABLISH – NO PARKING ANYTIME                                           | EXCEPT BICYCLES                        |              |                                 |  |  |  |  |  |  |  |  |  |  |  |  |
| Balboa Street, south side, from 35th Avenue to 34 feet westerly (for 20' corral and red zones). |                                        |              |                                 |  |  |  |  |  |  |  |  |  |  |  |  |
| (Supervisor District 1)                                                                         |                                        |              |                                 |  |  |  |  |  |  |  |  |  |  |  |  |
| This proposal would establish an on-stre<br>Street.                                             | eet bicycle corral in an ex            | isting meter | ed parking space at 3401 Balboa |  |  |  |  |  |  |  |  |  |  |  |  |
| Grant Brokl, Grant.Brokl@sfmta.com                                                              |                                        |              |                                 |  |  |  |  |  |  |  |  |  |  |  |  |
|                                                                                                 |                                        |              |                                 |  |  |  |  |  |  |  |  |  |  |  |  |
|                                                                                                 |                                        |              |                                 |  |  |  |  |  |  |  |  |  |  |  |  |
|                                                                                                 |                                        |              |                                 |  |  |  |  |  |  |  |  |  |  |  |  |
|                                                                                                 |                                        |              |                                 |  |  |  |  |  |  |  |  |  |  |  |  |
| BACKGROUND INFORMATION / CO                                                                     |                                        |              |                                 |  |  |  |  |  |  |  |  |  |  |  |  |
| This proposal establishes a bike corral or at the request of adjacent property owne             | r. As part of AB413 SFM                |              |                                 |  |  |  |  |  |  |  |  |  |  |  |  |
| intersection approaches and would remo                                                          | ove this parking stall.                |              |                                 |  |  |  |  |  |  |  |  |  |  |  |  |
|                                                                                                 |                                        |              |                                 |  |  |  |  |  |  |  |  |  |  |  |  |
|                                                                                                 |                                        |              |                                 |  |  |  |  |  |  |  |  |  |  |  |  |
|                                                                                                 |                                        |              |                                 |  |  |  |  |  |  |  |  |  |  |  |  |
|                                                                                                 |                                        |              |                                 |  |  |  |  |  |  |  |  |  |  |  |  |
|                                                                                                 |                                        |              |                                 |  |  |  |  |  |  |  |  |  |  |  |  |
|                                                                                                 |                                        |              |                                 |  |  |  |  |  |  |  |  |  |  |  |  |
|                                                                                                 |                                        |              |                                 |  |  |  |  |  |  |  |  |  |  |  |  |
| HEARING NOTIFICATION AND PR                                                                     | POCESSING NOTES                        | FN\/IPOA     | IMENTAL CLEARANCE BY:           |  |  |  |  |  |  |  |  |  |  |  |  |
| HEARING NOTIFICATION AND FR                                                                     | COLOGING NOTES.                        |              | Attached Pending                |  |  |  |  |  |  |  |  |  |  |  |  |
| CHECK IF PREPARING SEPARATE                                                                     | SFMTA BOARD CAL                        | ENDAR ITI    | EM FOR PROPOSAL:                |  |  |  |  |  |  |  |  |  |  |  |  |