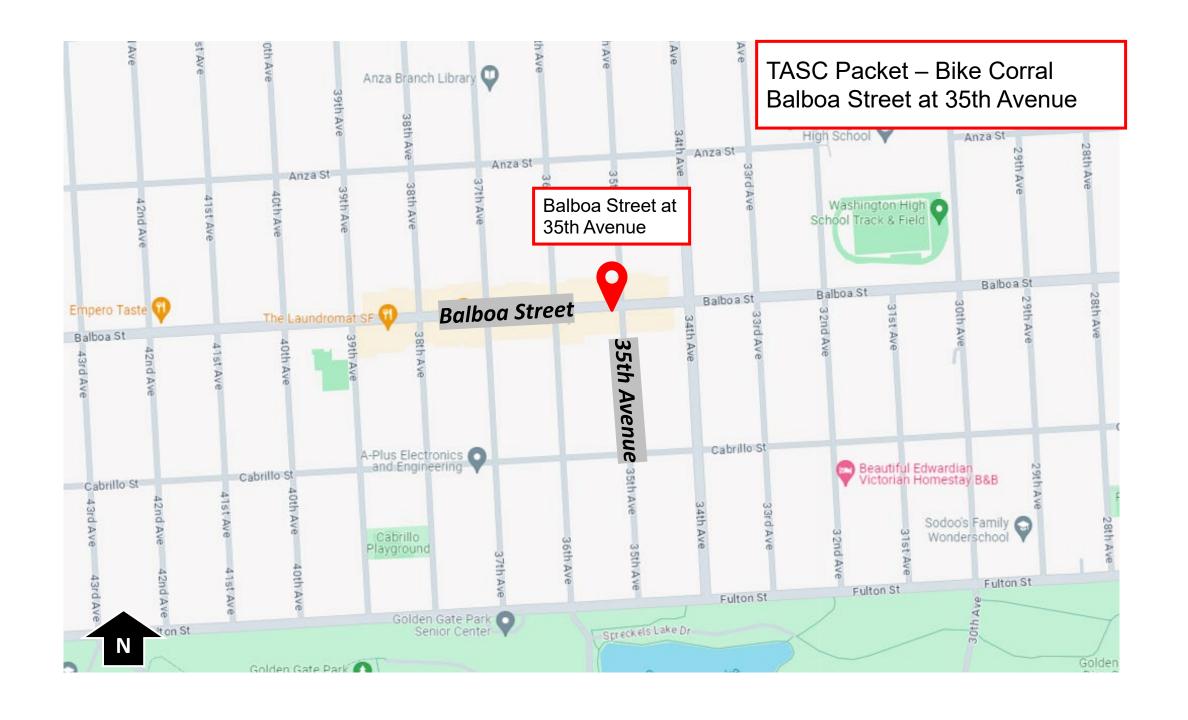

## SFMTA - TASC SUMMARY SHEET

| PreStaff_Date: 10/1/2024                                                                        | Public Hearing                         | Consent      | No objections:                  |  |  |  |  |  |  |  |  |  |  |  |  |
|-------------------------------------------------------------------------------------------------|----------------------------------------|--------------|---------------------------------|--|--|--|--|--|--|--|--|--|--|--|--|
| Requested_by: SFMTA                                                                             | Public Hearing I                       | Regular      | Item Held:                      |  |  |  |  |  |  |  |  |  |  |  |  |
| Handled: Grant Brokl                                                                            | Informational / (                      |              | Other:                          |  |  |  |  |  |  |  |  |  |  |  |  |
| Section Head: M Sallaberry MS                                                                   | PH - Regular                           |              |                                 |  |  |  |  |  |  |  |  |  |  |  |  |
| <b>Location:</b> Balboa Street at 35th A                                                        | Location: Balboa Street at 35th Avenue |              |                                 |  |  |  |  |  |  |  |  |  |  |  |  |
| Subject: On Street Bicycle Parki                                                                | ng                                     |              |                                 |  |  |  |  |  |  |  |  |  |  |  |  |
| PROPOSAL / REQUEST:<br>ESTABLISH – NO PARKING ANYTIME                                           | EXCEPT BICYCLES                        |              |                                 |  |  |  |  |  |  |  |  |  |  |  |  |
| Balboa Street, south side, from 35th Avenue to 34 feet westerly (for 20' corral and red zones). |                                        |              |                                 |  |  |  |  |  |  |  |  |  |  |  |  |
| (Supervisor District 1)                                                                         |                                        |              |                                 |  |  |  |  |  |  |  |  |  |  |  |  |
| This proposal would establish an on-stre<br>Street.                                             | eet bicycle corral in an ex            | isting meter | ed parking space at 3401 Balboa |  |  |  |  |  |  |  |  |  |  |  |  |
| Grant Brokl, Grant.Brokl@sfmta.com                                                              |                                        |              |                                 |  |  |  |  |  |  |  |  |  |  |  |  |
|                                                                                                 |                                        |              |                                 |  |  |  |  |  |  |  |  |  |  |  |  |
|                                                                                                 |                                        |              |                                 |  |  |  |  |  |  |  |  |  |  |  |  |
|                                                                                                 |                                        |              |                                 |  |  |  |  |  |  |  |  |  |  |  |  |
|                                                                                                 |                                        |              |                                 |  |  |  |  |  |  |  |  |  |  |  |  |
| BACKGROUND INFORMATION / CO                                                                     |                                        |              |                                 |  |  |  |  |  |  |  |  |  |  |  |  |
| This proposal establishes a bike corral or at the request of adjacent property owne             | r. As part of AB413 SFM                |              |                                 |  |  |  |  |  |  |  |  |  |  |  |  |
| intersection approaches and would remo                                                          | ove this parking stall.                |              |                                 |  |  |  |  |  |  |  |  |  |  |  |  |
|                                                                                                 |                                        |              |                                 |  |  |  |  |  |  |  |  |  |  |  |  |
|                                                                                                 |                                        |              |                                 |  |  |  |  |  |  |  |  |  |  |  |  |
|                                                                                                 |                                        |              |                                 |  |  |  |  |  |  |  |  |  |  |  |  |
|                                                                                                 |                                        |              |                                 |  |  |  |  |  |  |  |  |  |  |  |  |
|                                                                                                 |                                        |              |                                 |  |  |  |  |  |  |  |  |  |  |  |  |
|                                                                                                 |                                        |              |                                 |  |  |  |  |  |  |  |  |  |  |  |  |
|                                                                                                 |                                        |              |                                 |  |  |  |  |  |  |  |  |  |  |  |  |
| HEARING NOTIFICATION AND PR                                                                     | POCESSING NOTES                        | FN\/IPOA     | IMENTAL CLEARANCE BY:           |  |  |  |  |  |  |  |  |  |  |  |  |
| HEARING NOTIFICATION AND FR                                                                     | COLOGING NOTES.                        |              | Attached Pending                |  |  |  |  |  |  |  |  |  |  |  |  |
| CHECK IF PREPARING SEPARATE                                                                     | SFMTA BOARD CAL                        | ENDAR ITI    | EM FOR PROPOSAL:                |  |  |  |  |  |  |  |  |  |  |  |  |