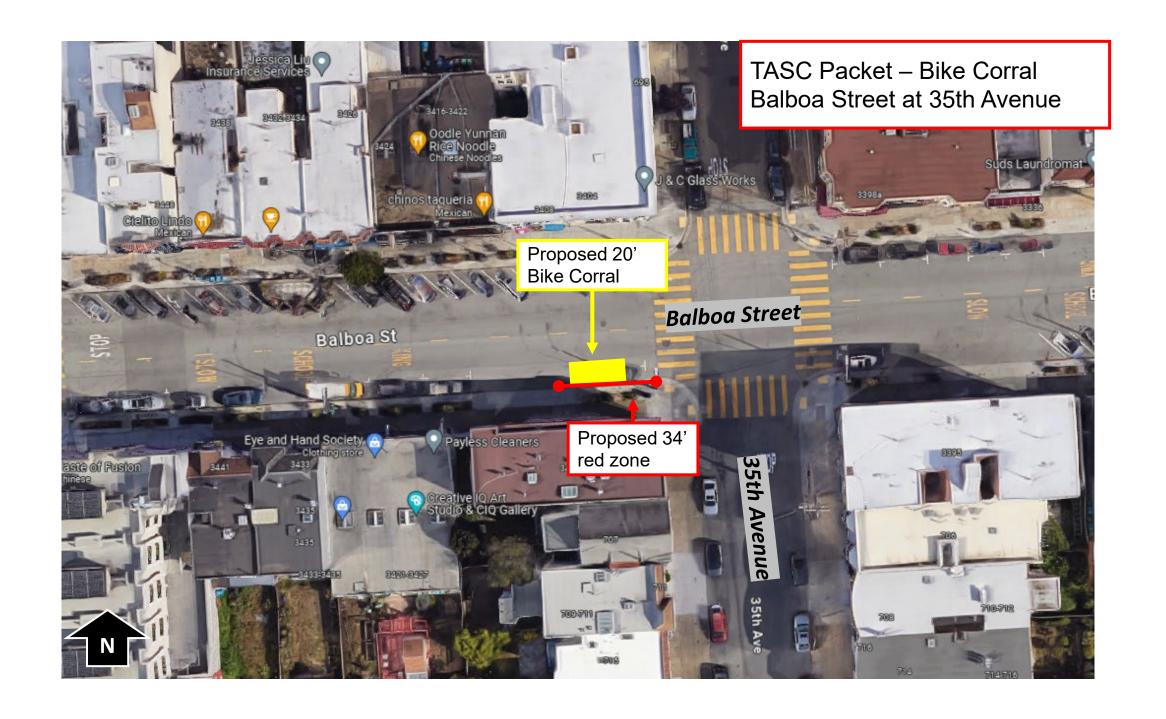

## SFMTA - TASC SUMMARY SHEET

| PreStaff_Date: 10/1/2024                                                                        | Public Hearing                         | Consent      | No objections:                  |  |  |  |  |  |  |  |  |  |  |  |  |
|-------------------------------------------------------------------------------------------------|----------------------------------------|--------------|---------------------------------|--|--|--|--|--|--|--|--|--|--|--|--|
| Requested_by: SFMTA                                                                             | Public Hearing I                       | Regular      | Item Held:                      |  |  |  |  |  |  |  |  |  |  |  |  |
| Handled: Grant Brokl                                                                            | Informational / (                      |              | Other:                          |  |  |  |  |  |  |  |  |  |  |  |  |
| Section Head: M Sallaberry MS                                                                   | PH - Regular                           |              |                                 |  |  |  |  |  |  |  |  |  |  |  |  |
| <b>Location:</b> Balboa Street at 35th A                                                        | Location: Balboa Street at 35th Avenue |              |                                 |  |  |  |  |  |  |  |  |  |  |  |  |
| Subject: On Street Bicycle Parki                                                                | ng                                     |              |                                 |  |  |  |  |  |  |  |  |  |  |  |  |
| PROPOSAL / REQUEST:<br>ESTABLISH – NO PARKING ANYTIME                                           | EXCEPT BICYCLES                        |              |                                 |  |  |  |  |  |  |  |  |  |  |  |  |
| Balboa Street, south side, from 35th Avenue to 34 feet westerly (for 20' corral and red zones). |                                        |              |                                 |  |  |  |  |  |  |  |  |  |  |  |  |
| (Supervisor District 1)                                                                         |                                        |              |                                 |  |  |  |  |  |  |  |  |  |  |  |  |
| This proposal would establish an on-stre<br>Street.                                             | eet bicycle corral in an ex            | isting meter | ed parking space at 3401 Balboa |  |  |  |  |  |  |  |  |  |  |  |  |
| Grant Brokl, Grant.Brokl@sfmta.com                                                              |                                        |              |                                 |  |  |  |  |  |  |  |  |  |  |  |  |
|                                                                                                 |                                        |              |                                 |  |  |  |  |  |  |  |  |  |  |  |  |
|                                                                                                 |                                        |              |                                 |  |  |  |  |  |  |  |  |  |  |  |  |
|                                                                                                 |                                        |              |                                 |  |  |  |  |  |  |  |  |  |  |  |  |
|                                                                                                 |                                        |              |                                 |  |  |  |  |  |  |  |  |  |  |  |  |
| BACKGROUND INFORMATION / CO                                                                     |                                        |              |                                 |  |  |  |  |  |  |  |  |  |  |  |  |
| This proposal establishes a bike corral or at the request of adjacent property owne             | r. As part of AB413 SFM                |              |                                 |  |  |  |  |  |  |  |  |  |  |  |  |
| intersection approaches and would remo                                                          | ove this parking stall.                |              |                                 |  |  |  |  |  |  |  |  |  |  |  |  |
|                                                                                                 |                                        |              |                                 |  |  |  |  |  |  |  |  |  |  |  |  |
|                                                                                                 |                                        |              |                                 |  |  |  |  |  |  |  |  |  |  |  |  |
|                                                                                                 |                                        |              |                                 |  |  |  |  |  |  |  |  |  |  |  |  |
|                                                                                                 |                                        |              |                                 |  |  |  |  |  |  |  |  |  |  |  |  |
|                                                                                                 |                                        |              |                                 |  |  |  |  |  |  |  |  |  |  |  |  |
|                                                                                                 |                                        |              |                                 |  |  |  |  |  |  |  |  |  |  |  |  |
|                                                                                                 |                                        |              |                                 |  |  |  |  |  |  |  |  |  |  |  |  |
| HEARING NOTIFICATION AND PR                                                                     | POCESSING NOTES                        | FN\/IPOA     | IMENTAL CLEARANCE BY:           |  |  |  |  |  |  |  |  |  |  |  |  |
| HEARING NOTIFICATION AND FR                                                                     | COLOGING NOTES.                        |              | Attached Pending                |  |  |  |  |  |  |  |  |  |  |  |  |
| CHECK IF PREPARING SEPARATE                                                                     | SFMTA BOARD CAL                        | ENDAR ITI    | EM FOR PROPOSAL:                |  |  |  |  |  |  |  |  |  |  |  |  |