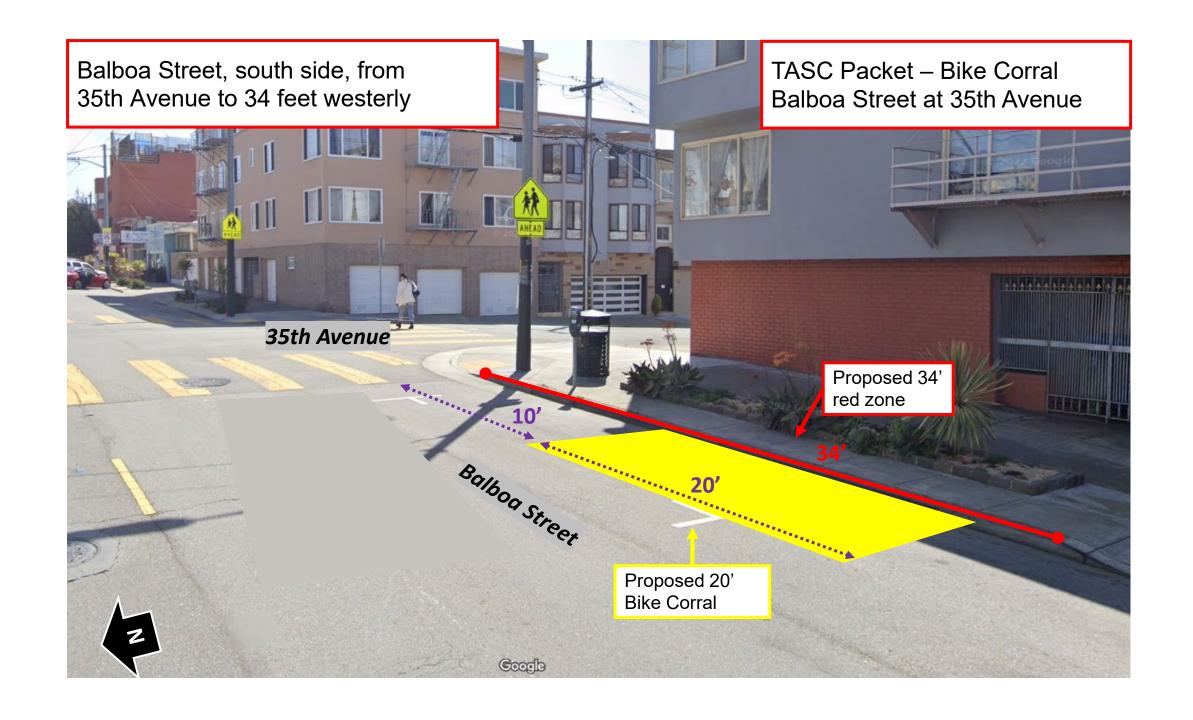

## SFMTA - TASC SUMMARY SHEET

| PreStaff_Date: 10/1/2024                                                                        | Public Hearing                         | Consent      | No objections:                  |  |  |  |  |  |  |  |  |  |  |  |  |
|-------------------------------------------------------------------------------------------------|----------------------------------------|--------------|---------------------------------|--|--|--|--|--|--|--|--|--|--|--|--|
| Requested_by: SFMTA                                                                             | Public Hearing I                       | Regular      | Item Held:                      |  |  |  |  |  |  |  |  |  |  |  |  |
| Handled: Grant Brokl                                                                            | Informational / (                      |              | Other:                          |  |  |  |  |  |  |  |  |  |  |  |  |
| Section Head: M Sallaberry MS                                                                   | PH - Regular                           |              |                                 |  |  |  |  |  |  |  |  |  |  |  |  |
| <b>Location:</b> Balboa Street at 35th A                                                        | Location: Balboa Street at 35th Avenue |              |                                 |  |  |  |  |  |  |  |  |  |  |  |  |
| Subject: On Street Bicycle Parki                                                                | ng                                     |              |                                 |  |  |  |  |  |  |  |  |  |  |  |  |
| PROPOSAL / REQUEST:<br>ESTABLISH – NO PARKING ANYTIME                                           | EXCEPT BICYCLES                        |              |                                 |  |  |  |  |  |  |  |  |  |  |  |  |
| Balboa Street, south side, from 35th Avenue to 34 feet westerly (for 20' corral and red zones). |                                        |              |                                 |  |  |  |  |  |  |  |  |  |  |  |  |
| (Supervisor District 1)                                                                         |                                        |              |                                 |  |  |  |  |  |  |  |  |  |  |  |  |
| This proposal would establish an on-stre<br>Street.                                             | eet bicycle corral in an ex            | isting meter | ed parking space at 3401 Balboa |  |  |  |  |  |  |  |  |  |  |  |  |
| Grant Brokl, Grant.Brokl@sfmta.com                                                              |                                        |              |                                 |  |  |  |  |  |  |  |  |  |  |  |  |
|                                                                                                 |                                        |              |                                 |  |  |  |  |  |  |  |  |  |  |  |  |
|                                                                                                 |                                        |              |                                 |  |  |  |  |  |  |  |  |  |  |  |  |
|                                                                                                 |                                        |              |                                 |  |  |  |  |  |  |  |  |  |  |  |  |
|                                                                                                 |                                        |              |                                 |  |  |  |  |  |  |  |  |  |  |  |  |
| BACKGROUND INFORMATION / CO                                                                     |                                        |              |                                 |  |  |  |  |  |  |  |  |  |  |  |  |
| This proposal establishes a bike corral or at the request of adjacent property owne             | r. As part of AB413 SFM                |              |                                 |  |  |  |  |  |  |  |  |  |  |  |  |
| intersection approaches and would remo                                                          | ove this parking stall.                |              |                                 |  |  |  |  |  |  |  |  |  |  |  |  |
|                                                                                                 |                                        |              |                                 |  |  |  |  |  |  |  |  |  |  |  |  |
|                                                                                                 |                                        |              |                                 |  |  |  |  |  |  |  |  |  |  |  |  |
|                                                                                                 |                                        |              |                                 |  |  |  |  |  |  |  |  |  |  |  |  |
|                                                                                                 |                                        |              |                                 |  |  |  |  |  |  |  |  |  |  |  |  |
|                                                                                                 |                                        |              |                                 |  |  |  |  |  |  |  |  |  |  |  |  |
|                                                                                                 |                                        |              |                                 |  |  |  |  |  |  |  |  |  |  |  |  |
|                                                                                                 |                                        |              |                                 |  |  |  |  |  |  |  |  |  |  |  |  |
| HEARING NOTIFICATION AND PR                                                                     | POCESSING NOTES                        | FN\/IPOA     | IMENTAL CLEARANCE BY:           |  |  |  |  |  |  |  |  |  |  |  |  |
| HEARING NOTIFICATION AND FR                                                                     | COLOGING NOTES.                        |              | Attached Pending                |  |  |  |  |  |  |  |  |  |  |  |  |
| CHECK IF PREPARING SEPARATE                                                                     | SFMTA BOARD CAL                        | ENDAR ITI    | EM FOR PROPOSAL:                |  |  |  |  |  |  |  |  |  |  |  |  |