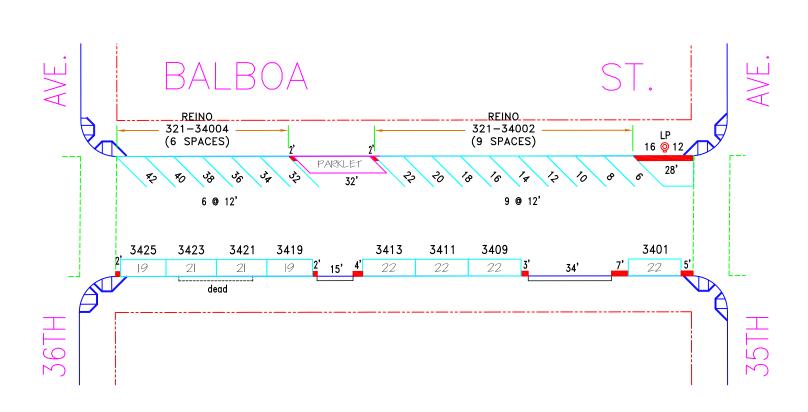

| NO.           | O. REVISION DESCRIPTION BY  2 Hr. Time Limit Est. B/S JB |         |         |                                        |     |    |       | DIR/RES<br>09-144 |    |      |     |                |          |              |                  |       |  |       | SO COUNT              | \ <u>\&amp;</u>                    | ICISCO MUNICIPAL TRA |               |   |  |
|---------------|----------------------------------------------------------|---------|---------|----------------------------------------|-----|----|-------|-------------------|----|------|-----|----------------|----------|--------------|------------------|-------|--|-------|-----------------------|------------------------------------|----------------------|---------------|---|--|
| 2             | Restor                                                   | re(26)m | eters#3 | <sup>1</sup> 3401-3442, B/S JB 2/28/14 |     |    |       |                   |    |      |     |                | 7738.005 | <del>5</del> | PARKING METER SI | PACES |  |       |                       |                                    |                      |               |   |  |
| Pad (000)/Ame | TOW-AWAY METER CT. GENER                                 |         |         |                                        |     |    | ERAL  |                   | LO | ADII | ٧G  | METERED SPACES |          |              |                  |       |  |       | BALBOA ST. (BAL, 321) |                                    |                      |               |   |  |
| SIDE          | AM                                                       | PM      | SS      | MS                                     | GMP | МС | TIMES | DAYS              | ML | MTL  | 6-W | 15 MIN         | 30 MIN   | 1 HR         | 2 HR             | 10 HR |  | TOTAL |                       | (3400) BLOCK<br>Meters # 321-34XXY |                      |               |   |  |
| ODD           |                                                          |         | 8       |                                        | 8   |    | 9A-6P | M-SA              |    |      |     |                |          |              | 8                |       |  | 8     |                       | 35TH AVE. TO 36TH AVE.             |                      |               | 3 |  |
| EVEN          |                                                          |         |         | 2                                      | 15  |    | 9A-6P | M-SA              |    |      |     |                |          |              | 15               |       |  | 15    | scale: 1              | "= <b>40</b> '                     | DATE: 2/27/14        | BY: <b>JB</b> |   |  |

| NO.<br>1<br>2      | NO. REVISION DESCRIPTION  1 2 Hr. Time Limit Est. B/S  2 Restore(26)meters#3401-3442, B/S |    |    |    |     |    | DATE<br>9/21/09<br>2/28/14 | DIR/RES<br>09-144 |    |      |     |                |        |      |      |       |  |                                       | TO THE COUNTY OF THE PARTY OF T | \ <u>\$</u>            | NCISCO MUNICIPAL TR<br>CITY AND COUNTY OF<br>PARKING METER S | SAN FRANCI               |   |
|--------------------|-------------------------------------------------------------------------------------------|----|----|----|-----|----|----------------------------|-------------------|----|------|-----|----------------|--------|------|------|-------|--|---------------------------------------|--------------------------------------------------------------------------------------------------------------------------------------------------------------------------------------------------------------------------------------------------------------------------------------------------------------------------------------------------------------------------------------------------------------------------------------------------------------------------------------------------------------------------------------------------------------------------------------------------------------------------------------------------------------------------------------------------------------------------------------------------------------------------------------------------------------------------------------------------------------------------------------------------------------------------------------------------------------------------------------------------------------------------------------------------------------------------------------------------------------------------------------------------------------------------------------------------------------------------------------------------------------------------------------------------------------------------------------------------------------------------------------------------------------------------------------------------------------------------------------------------------------------------------------------------------------------------------------------------------------------------------------------------------------------------------------------------------------------------------------------------------------------------------------------------------------------------------------------------------------------------------------------------------------------------------------------------------------------------------------------------------------------------------------------------------------------------------------------------------------------------------|------------------------|--------------------------------------------------------------|--------------------------|---|
| Fiet (CAD)/Area-5/ | TOW-AWAY METER CT. GENER                                                                  |    |    |    |     |    | ERAL                       |                   | LO | ADII | ٧G  | METERED SPACES |        |      |      |       |  | BALBOA ST. (BAL, 321)<br>(3400) BLOCK |                                                                                                                                                                                                                                                                                                                                                                                                                                                                                                                                                                                                                                                                                                                                                                                                                                                                                                                                                                                                                                                                                                                                                                                                                                                                                                                                                                                                                                                                                                                                                                                                                                                                                                                                                                                                                                                                                                                                                                                                                                                                                                                                |                        | 1)                                                           |                          |   |
| SIDE               | АМ                                                                                        | PM | SS | MS | GMP | МС | TIMES                      | DAYS              | ML | MTL  | 6-W | 15 MIN         | 30 MIN | 1 HR | 2 HR | 10 HR |  | TOTAL                                 |                                                                                                                                                                                                                                                                                                                                                                                                                                                                                                                                                                                                                                                                                                                                                                                                                                                                                                                                                                                                                                                                                                                                                                                                                                                                                                                                                                                                                                                                                                                                                                                                                                                                                                                                                                                                                                                                                                                                                                                                                                                                                                                                | ( <b>34</b> )<br>Mete  | AREA                                                         |                          |   |
| ODD                |                                                                                           |    | 8  |    | 8   |    | 9A-6P                      | M-SA              |    |      |     |                |        |      | 8    |       |  | 8                                     |                                                                                                                                                                                                                                                                                                                                                                                                                                                                                                                                                                                                                                                                                                                                                                                                                                                                                                                                                                                                                                                                                                                                                                                                                                                                                                                                                                                                                                                                                                                                                                                                                                                                                                                                                                                                                                                                                                                                                                                                                                                                                                                                | 35TH AVE. TO 36TH AVE. |                                                              |                          | 3 |
| EVEN               |                                                                                           |    |    | 2  | 15  |    | 9A-6P                      | M-SA              |    |      |     |                |        |      | 15   |       |  | 15                                    | SCALE: 1'                                                                                                                                                                                                                                                                                                                                                                                                                                                                                                                                                                                                                                                                                                                                                                                                                                                                                                                                                                                                                                                                                                                                                                                                                                                                                                                                                                                                                                                                                                                                                                                                                                                                                                                                                                                                                                                                                                                                                                                                                                                                                                                      | '=40'                  | DATE: 2/27/14                                                | <sup>ву:</sup> <b>ЈВ</b> |   |