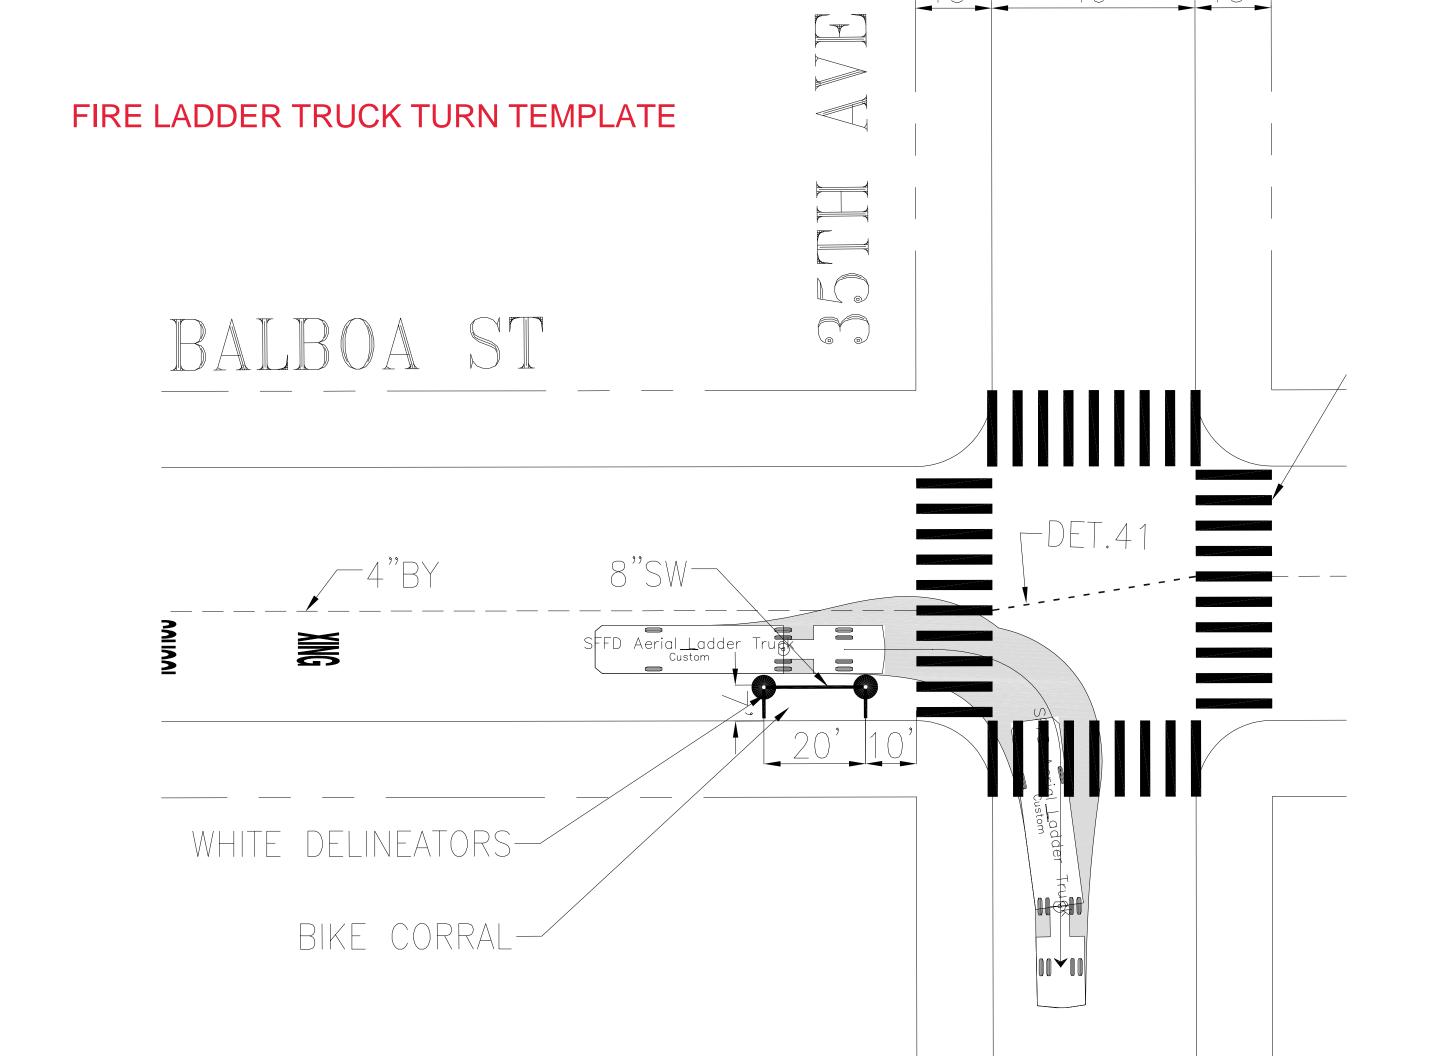

## SFMTA - TASC SUMMARY SHEET

| PreStaff_Date: 10/1/2024                                                                        | Public Hearing                         | Consent      | No objections:                  |  |  |  |  |  |  |  |  |  |  |  |  |
|-------------------------------------------------------------------------------------------------|----------------------------------------|--------------|---------------------------------|--|--|--|--|--|--|--|--|--|--|--|--|
| Requested_by: SFMTA                                                                             | Public Hearing I                       | Regular      | Item Held:                      |  |  |  |  |  |  |  |  |  |  |  |  |
| Handled: Grant Brokl                                                                            | Informational / (                      |              | Other:                          |  |  |  |  |  |  |  |  |  |  |  |  |
| Section Head: M Sallaberry MS                                                                   | PH - Regular                           |              |                                 |  |  |  |  |  |  |  |  |  |  |  |  |
| <b>Location:</b> Balboa Street at 35th A                                                        | Location: Balboa Street at 35th Avenue |              |                                 |  |  |  |  |  |  |  |  |  |  |  |  |
| Subject: On Street Bicycle Parki                                                                | ng                                     |              |                                 |  |  |  |  |  |  |  |  |  |  |  |  |
| PROPOSAL / REQUEST:<br>ESTABLISH – NO PARKING ANYTIME                                           | EXCEPT BICYCLES                        |              |                                 |  |  |  |  |  |  |  |  |  |  |  |  |
| Balboa Street, south side, from 35th Avenue to 34 feet westerly (for 20' corral and red zones). |                                        |              |                                 |  |  |  |  |  |  |  |  |  |  |  |  |
| (Supervisor District 1)                                                                         |                                        |              |                                 |  |  |  |  |  |  |  |  |  |  |  |  |
| This proposal would establish an on-stre<br>Street.                                             | eet bicycle corral in an ex            | isting meter | ed parking space at 3401 Balboa |  |  |  |  |  |  |  |  |  |  |  |  |
| Grant Brokl, Grant.Brokl@sfmta.com                                                              |                                        |              |                                 |  |  |  |  |  |  |  |  |  |  |  |  |
|                                                                                                 |                                        |              |                                 |  |  |  |  |  |  |  |  |  |  |  |  |
|                                                                                                 |                                        |              |                                 |  |  |  |  |  |  |  |  |  |  |  |  |
|                                                                                                 |                                        |              |                                 |  |  |  |  |  |  |  |  |  |  |  |  |
|                                                                                                 |                                        |              |                                 |  |  |  |  |  |  |  |  |  |  |  |  |
| BACKGROUND INFORMATION / CO                                                                     |                                        |              |                                 |  |  |  |  |  |  |  |  |  |  |  |  |
| This proposal establishes a bike corral or at the request of adjacent property owne             | r. As part of AB413 SFM                |              |                                 |  |  |  |  |  |  |  |  |  |  |  |  |
| intersection approaches and would remo                                                          | ove this parking stall.                |              |                                 |  |  |  |  |  |  |  |  |  |  |  |  |
|                                                                                                 |                                        |              |                                 |  |  |  |  |  |  |  |  |  |  |  |  |
|                                                                                                 |                                        |              |                                 |  |  |  |  |  |  |  |  |  |  |  |  |
|                                                                                                 |                                        |              |                                 |  |  |  |  |  |  |  |  |  |  |  |  |
|                                                                                                 |                                        |              |                                 |  |  |  |  |  |  |  |  |  |  |  |  |
|                                                                                                 |                                        |              |                                 |  |  |  |  |  |  |  |  |  |  |  |  |
|                                                                                                 |                                        |              |                                 |  |  |  |  |  |  |  |  |  |  |  |  |
|                                                                                                 |                                        |              |                                 |  |  |  |  |  |  |  |  |  |  |  |  |
| HEARING NOTIFICATION AND PR                                                                     | POCESSING NOTES                        | FN\/IPOA     | IMENTAL CLEARANCE BY:           |  |  |  |  |  |  |  |  |  |  |  |  |
| HEARING NOTIFICATION AND FR                                                                     | COLOGING NOTES.                        |              | Attached Pending                |  |  |  |  |  |  |  |  |  |  |  |  |
| CHECK IF PREPARING SEPARATE                                                                     | SFMTA BOARD CAL                        | ENDAR ITI    | EM FOR PROPOSAL:                |  |  |  |  |  |  |  |  |  |  |  |  |