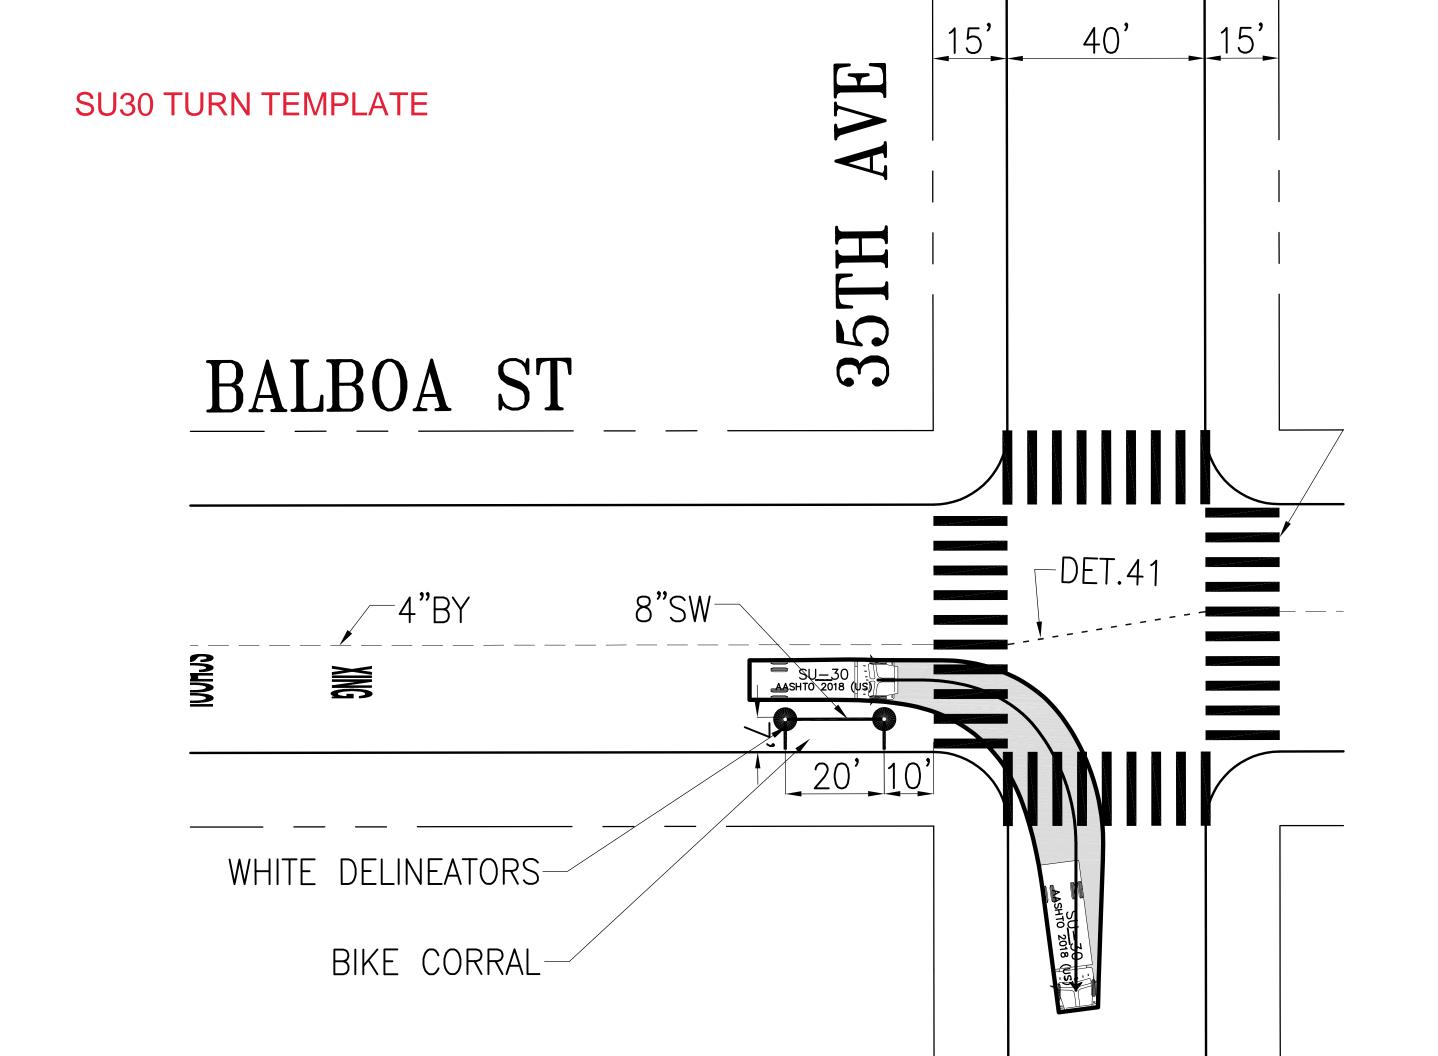

## SFMTA - TASC SUMMARY SHEET

| PreStaff_Date: 10/1/2024                                                                        | Public Hearing                         | Consent      | No objections:                  |  |  |  |  |  |  |  |  |  |  |  |  |
|-------------------------------------------------------------------------------------------------|----------------------------------------|--------------|---------------------------------|--|--|--|--|--|--|--|--|--|--|--|--|
| Requested_by: SFMTA                                                                             | Public Hearing I                       | Regular      | Item Held:                      |  |  |  |  |  |  |  |  |  |  |  |  |
| Handled: Grant Brokl                                                                            | Informational / (                      |              | Other:                          |  |  |  |  |  |  |  |  |  |  |  |  |
| Section Head: M Sallaberry MS                                                                   | PH - Regular                           |              |                                 |  |  |  |  |  |  |  |  |  |  |  |  |
| <b>Location:</b> Balboa Street at 35th A                                                        | Location: Balboa Street at 35th Avenue |              |                                 |  |  |  |  |  |  |  |  |  |  |  |  |
| Subject: On Street Bicycle Parki                                                                | ng                                     |              |                                 |  |  |  |  |  |  |  |  |  |  |  |  |
| PROPOSAL / REQUEST:<br>ESTABLISH – NO PARKING ANYTIME                                           | EXCEPT BICYCLES                        |              |                                 |  |  |  |  |  |  |  |  |  |  |  |  |
| Balboa Street, south side, from 35th Avenue to 34 feet westerly (for 20' corral and red zones). |                                        |              |                                 |  |  |  |  |  |  |  |  |  |  |  |  |
| (Supervisor District 1)                                                                         |                                        |              |                                 |  |  |  |  |  |  |  |  |  |  |  |  |
| This proposal would establish an on-stre<br>Street.                                             | eet bicycle corral in an ex            | isting meter | ed parking space at 3401 Balboa |  |  |  |  |  |  |  |  |  |  |  |  |
| Grant Brokl, Grant.Brokl@sfmta.com                                                              |                                        |              |                                 |  |  |  |  |  |  |  |  |  |  |  |  |
|                                                                                                 |                                        |              |                                 |  |  |  |  |  |  |  |  |  |  |  |  |
|                                                                                                 |                                        |              |                                 |  |  |  |  |  |  |  |  |  |  |  |  |
|                                                                                                 |                                        |              |                                 |  |  |  |  |  |  |  |  |  |  |  |  |
|                                                                                                 |                                        |              |                                 |  |  |  |  |  |  |  |  |  |  |  |  |
| BACKGROUND INFORMATION / CO                                                                     |                                        |              |                                 |  |  |  |  |  |  |  |  |  |  |  |  |
| This proposal establishes a bike corral or at the request of adjacent property owne             | r. As part of AB413 SFM                |              |                                 |  |  |  |  |  |  |  |  |  |  |  |  |
| intersection approaches and would remo                                                          | ove this parking stall.                |              |                                 |  |  |  |  |  |  |  |  |  |  |  |  |
|                                                                                                 |                                        |              |                                 |  |  |  |  |  |  |  |  |  |  |  |  |
|                                                                                                 |                                        |              |                                 |  |  |  |  |  |  |  |  |  |  |  |  |
|                                                                                                 |                                        |              |                                 |  |  |  |  |  |  |  |  |  |  |  |  |
|                                                                                                 |                                        |              |                                 |  |  |  |  |  |  |  |  |  |  |  |  |
|                                                                                                 |                                        |              |                                 |  |  |  |  |  |  |  |  |  |  |  |  |
|                                                                                                 |                                        |              |                                 |  |  |  |  |  |  |  |  |  |  |  |  |
|                                                                                                 |                                        |              |                                 |  |  |  |  |  |  |  |  |  |  |  |  |
| HEARING NOTIFICATION AND PR                                                                     | POCESSING NOTES                        | FN\/IPOA     | IMENTAL CLEARANCE BY:           |  |  |  |  |  |  |  |  |  |  |  |  |
| HEARING NOTIFICATION AND FR                                                                     | COLOGING NOTES.                        |              | Attached Pending                |  |  |  |  |  |  |  |  |  |  |  |  |
| CHECK IF PREPARING SEPARATE                                                                     | SFMTA BOARD CAL                        | ENDAR ITI    | EM FOR PROPOSAL:                |  |  |  |  |  |  |  |  |  |  |  |  |