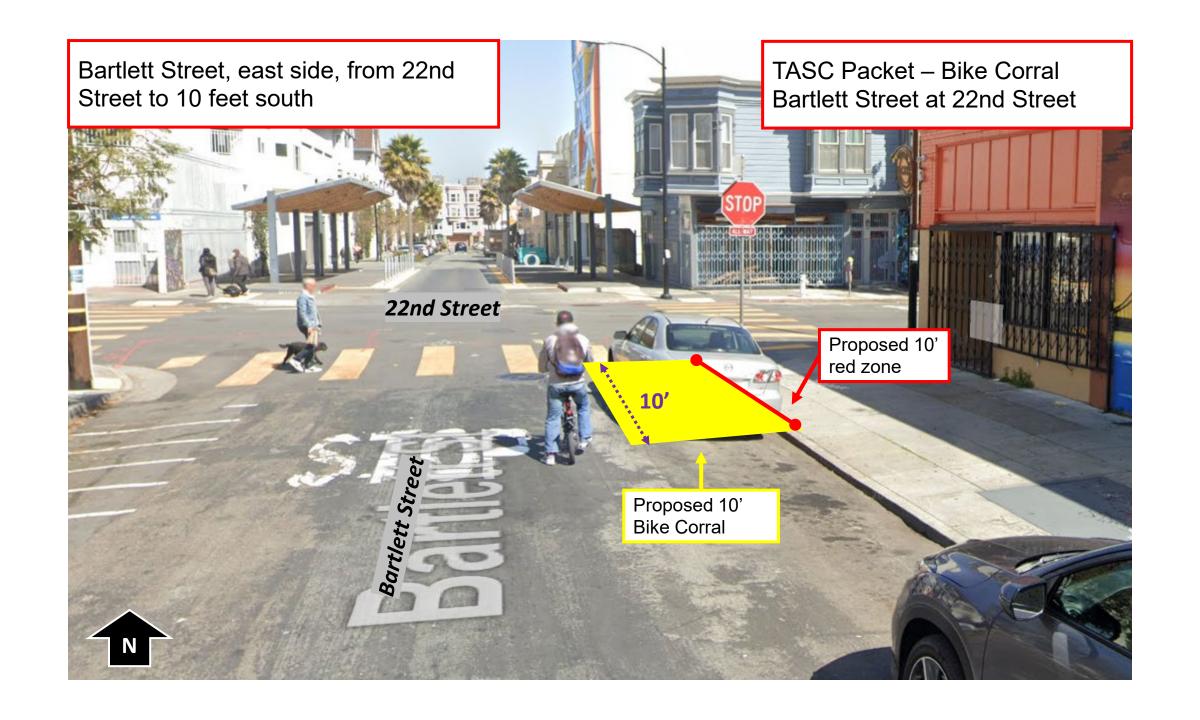

## SFMTA - TASC SUMMARY SHEET

| <b>PreStaff_Date:</b> 9/17/2024                                                                                                                                                                                                                                                                                                            | Public Hearing     | Consent | No objections:                                |
|--------------------------------------------------------------------------------------------------------------------------------------------------------------------------------------------------------------------------------------------------------------------------------------------------------------------------------------------|--------------------|---------|-----------------------------------------------|
| Requested_by: SFMTA                                                                                                                                                                                                                                                                                                                        | ✓ Public Hearing I | Regular | Item Held:                                    |
| Handled: Grant Brokl                                                                                                                                                                                                                                                                                                                       | Informational / (  |         | Other:                                        |
| Section Head: M Sallaberry MS                                                                                                                                                                                                                                                                                                              | PH - Regular       |         |                                               |
| Location: Bartlett Street at 22nd Street                                                                                                                                                                                                                                                                                                   |                    |         |                                               |
| Subject: On Street Bicycle Parking                                                                                                                                                                                                                                                                                                         |                    |         |                                               |
| PROPOSAL / REQUEST: ESTABLISH – NO PARKING ANYTIME EXCEPT BICYCLES                                                                                                                                                                                                                                                                         |                    |         |                                               |
| Bartlett Street, east side, from 22nd Street to 10 feet south.                                                                                                                                                                                                                                                                             |                    |         |                                               |
| (Supervisor District 9)                                                                                                                                                                                                                                                                                                                    |                    |         |                                               |
| This proposal would establish an on-street bicycle corral in an existing general unmetered parking space at 101 Bartlett Street.                                                                                                                                                                                                           |                    |         |                                               |
| Grant Brokl, Grant.Brokl@sfmta.com                                                                                                                                                                                                                                                                                                         |                    |         |                                               |
|                                                                                                                                                                                                                                                                                                                                            |                    |         |                                               |
|                                                                                                                                                                                                                                                                                                                                            |                    |         |                                               |
|                                                                                                                                                                                                                                                                                                                                            |                    |         |                                               |
|                                                                                                                                                                                                                                                                                                                                            |                    |         |                                               |
| BACKGROUND INFORMATION / COMMENTS  This proposal establishes a bike corral on the east side of Bartlett Street replacing a general unmetered parking space at the request of the Mayor's office and OEWD. This space will become daylighting on January 1st 2025 under AB 413; the proposed corral occupies this planned daylighting zone. |                    |         |                                               |
|                                                                                                                                                                                                                                                                                                                                            |                    |         |                                               |
|                                                                                                                                                                                                                                                                                                                                            |                    |         |                                               |
|                                                                                                                                                                                                                                                                                                                                            |                    |         |                                               |
|                                                                                                                                                                                                                                                                                                                                            |                    |         |                                               |
|                                                                                                                                                                                                                                                                                                                                            |                    |         |                                               |
|                                                                                                                                                                                                                                                                                                                                            |                    |         |                                               |
|                                                                                                                                                                                                                                                                                                                                            |                    |         |                                               |
|                                                                                                                                                                                                                                                                                                                                            |                    |         |                                               |
| HEARING NOTIFICATION AND PR                                                                                                                                                                                                                                                                                                                | OCESSING NOTES:    |         | IMENTAL CLEARANCE BY:<br>□ Attached □ Pending |
| CHECK IF PREPARING SEPARATE SFMTA BOARD CALENDAR ITEM FOR PROPOSAL:                                                                                                                                                                                                                                                                        |                    |         |                                               |