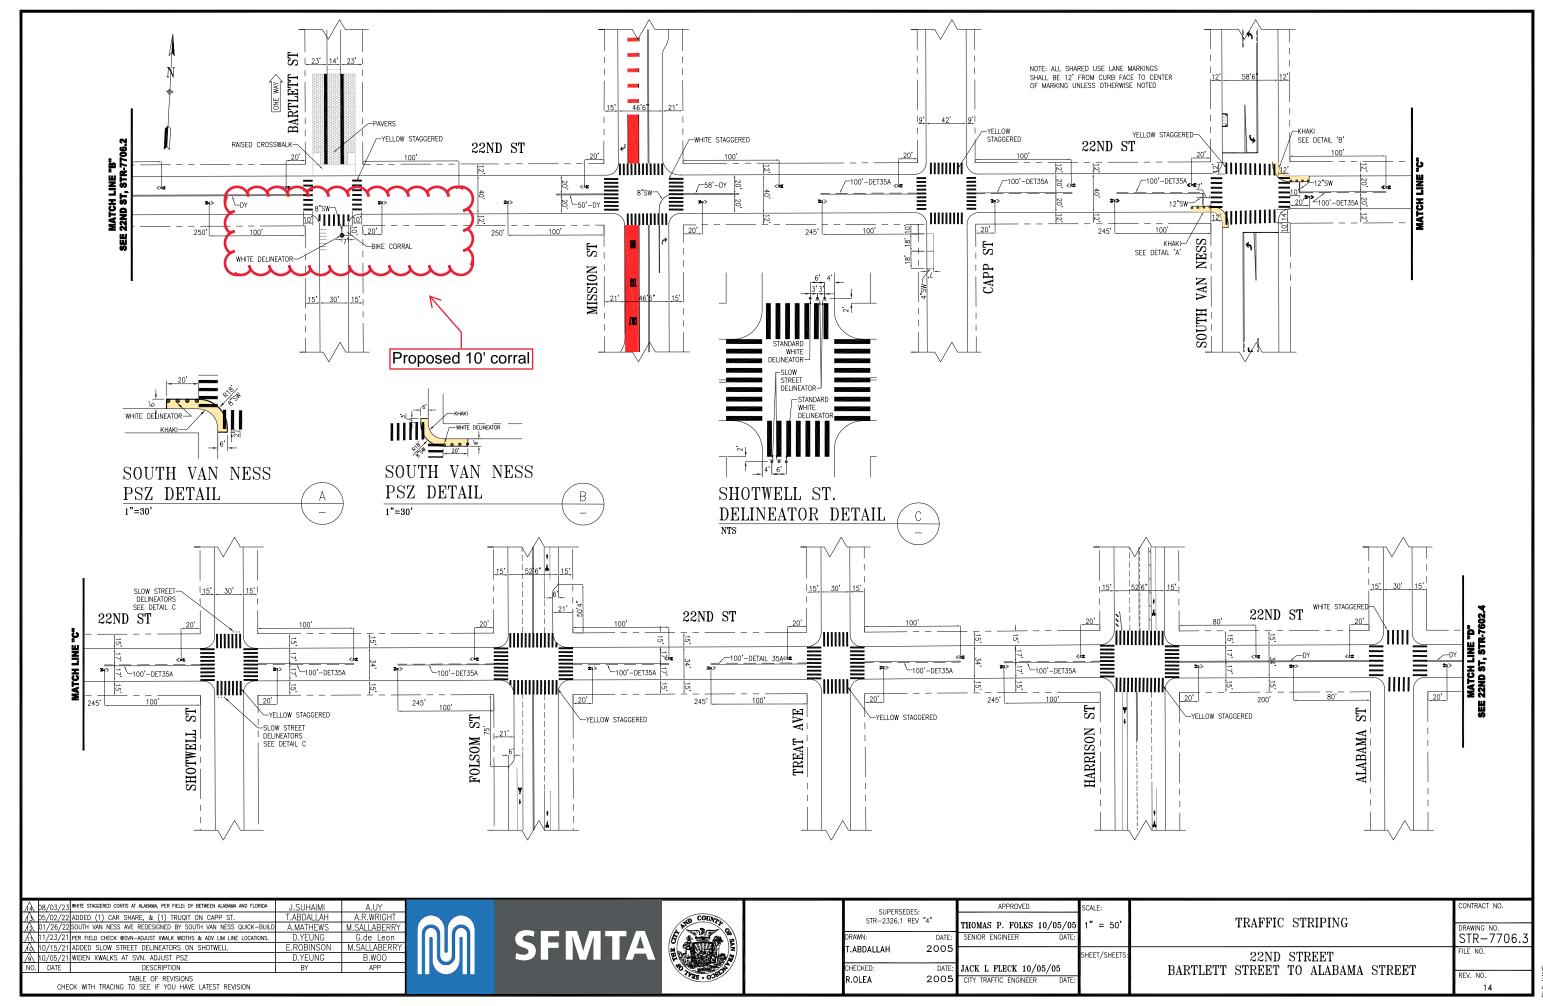

## SFMTA - TASC SUMMARY SHEET

| <b>PreStaff_Date:</b> 9/17/2024                                                                                                                                                                                                                                                                                                            | Public Hearing     | Consent | No objections:                                |
|--------------------------------------------------------------------------------------------------------------------------------------------------------------------------------------------------------------------------------------------------------------------------------------------------------------------------------------------|--------------------|---------|-----------------------------------------------|
| Requested_by: SFMTA                                                                                                                                                                                                                                                                                                                        | ✓ Public Hearing I | Regular | Item Held:                                    |
| Handled: Grant Brokl                                                                                                                                                                                                                                                                                                                       | Informational / (  |         | Other:                                        |
| Section Head: M Sallaberry MS                                                                                                                                                                                                                                                                                                              | PH - Regular       |         |                                               |
| Location: Bartlett Street at 22nd Street                                                                                                                                                                                                                                                                                                   |                    |         |                                               |
| Subject: On Street Bicycle Parking                                                                                                                                                                                                                                                                                                         |                    |         |                                               |
| PROPOSAL / REQUEST: ESTABLISH – NO PARKING ANYTIME EXCEPT BICYCLES                                                                                                                                                                                                                                                                         |                    |         |                                               |
| Bartlett Street, east side, from 22nd Street to 10 feet south.                                                                                                                                                                                                                                                                             |                    |         |                                               |
| (Supervisor District 9)                                                                                                                                                                                                                                                                                                                    |                    |         |                                               |
| This proposal would establish an on-street bicycle corral in an existing general unmetered parking space at 101 Bartlett Street.                                                                                                                                                                                                           |                    |         |                                               |
| Grant Brokl, Grant.Brokl@sfmta.com                                                                                                                                                                                                                                                                                                         |                    |         |                                               |
|                                                                                                                                                                                                                                                                                                                                            |                    |         |                                               |
|                                                                                                                                                                                                                                                                                                                                            |                    |         |                                               |
|                                                                                                                                                                                                                                                                                                                                            |                    |         |                                               |
|                                                                                                                                                                                                                                                                                                                                            |                    |         |                                               |
| BACKGROUND INFORMATION / COMMENTS  This proposal establishes a bike corral on the east side of Bartlett Street replacing a general unmetered parking space at the request of the Mayor's office and OEWD. This space will become daylighting on January 1st 2025 under AB 413; the proposed corral occupies this planned daylighting zone. |                    |         |                                               |
|                                                                                                                                                                                                                                                                                                                                            |                    |         |                                               |
|                                                                                                                                                                                                                                                                                                                                            |                    |         |                                               |
|                                                                                                                                                                                                                                                                                                                                            |                    |         |                                               |
|                                                                                                                                                                                                                                                                                                                                            |                    |         |                                               |
|                                                                                                                                                                                                                                                                                                                                            |                    |         |                                               |
|                                                                                                                                                                                                                                                                                                                                            |                    |         |                                               |
|                                                                                                                                                                                                                                                                                                                                            |                    |         |                                               |
|                                                                                                                                                                                                                                                                                                                                            |                    |         |                                               |
| HEARING NOTIFICATION AND PR                                                                                                                                                                                                                                                                                                                | OCESSING NOTES:    |         | IMENTAL CLEARANCE BY:<br>□ Attached □ Pending |
| CHECK IF PREPARING SEPARATE SFMTA BOARD CALENDAR ITEM FOR PROPOSAL:                                                                                                                                                                                                                                                                        |                    |         |                                               |