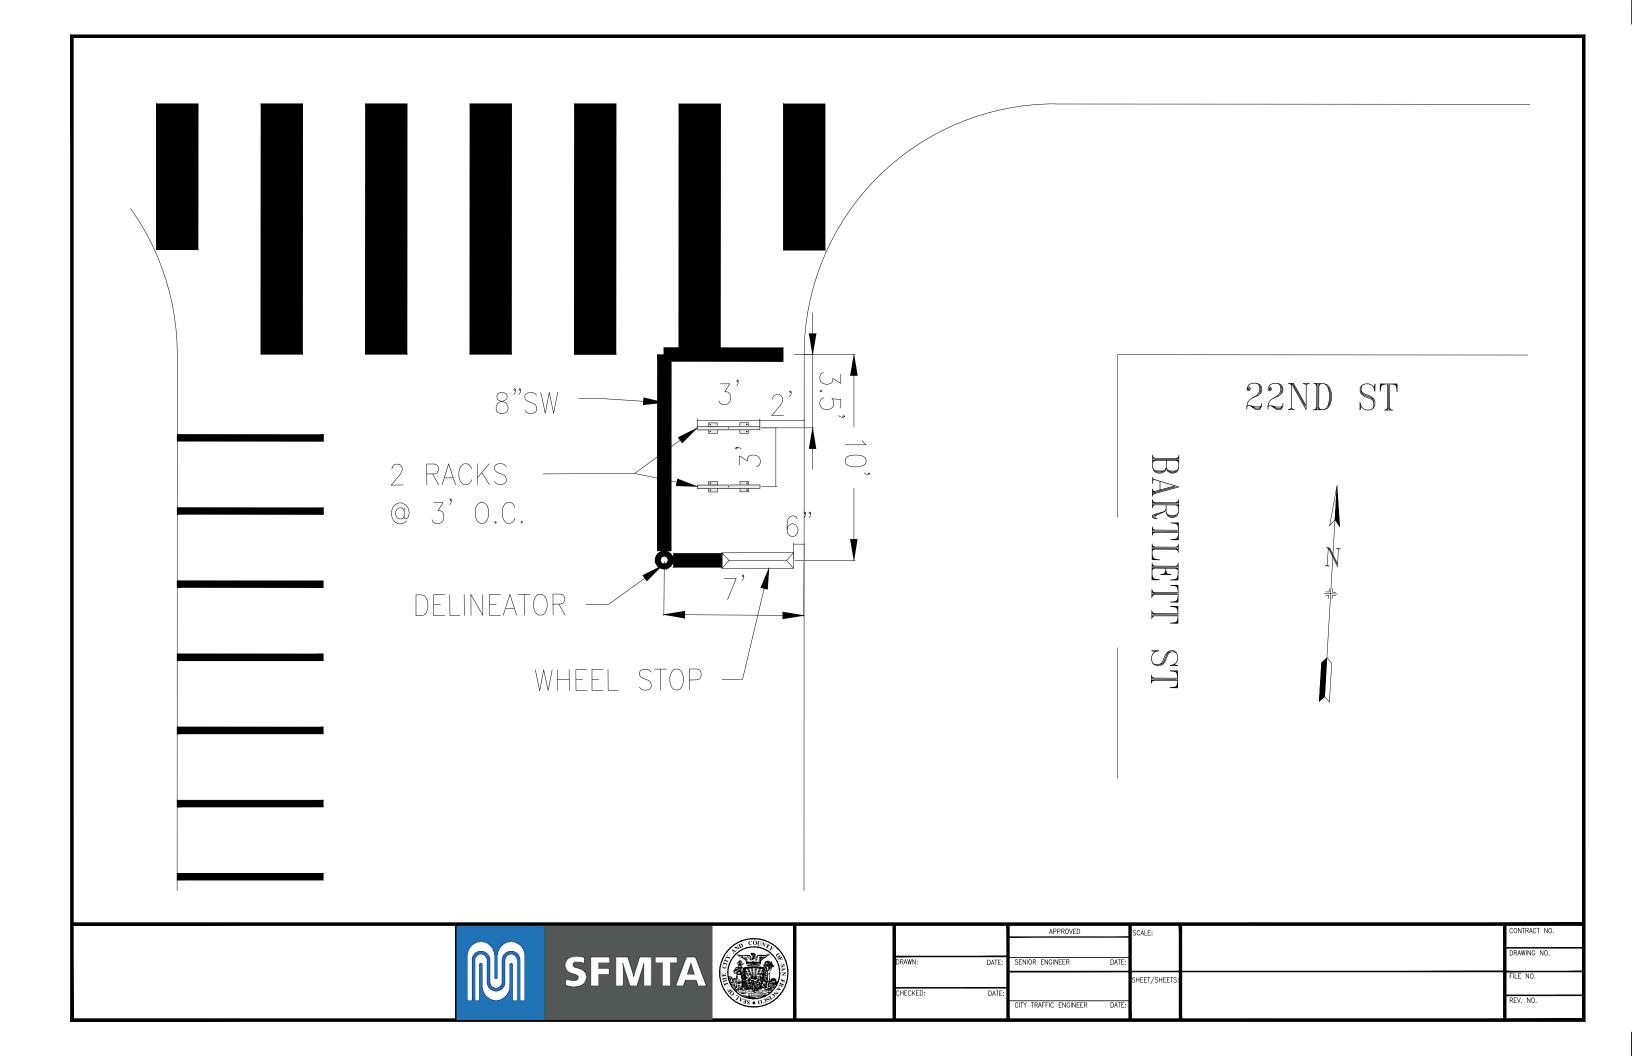

## SFMTA - TASC SUMMARY SHEET

| <b>PreStaff_Date:</b> 9/17/2024                                                                                                                                                                                                                                                                                                            | Public Hearing     | Consent | No objections:                                |
|--------------------------------------------------------------------------------------------------------------------------------------------------------------------------------------------------------------------------------------------------------------------------------------------------------------------------------------------|--------------------|---------|-----------------------------------------------|
| Requested_by: SFMTA                                                                                                                                                                                                                                                                                                                        | ✓ Public Hearing I | Regular | Item Held:                                    |
| Handled: Grant Brokl                                                                                                                                                                                                                                                                                                                       | Informational / (  |         | Other:                                        |
| Section Head: M Sallaberry MS                                                                                                                                                                                                                                                                                                              | PH - Regular       |         |                                               |
| Location: Bartlett Street at 22nd Street                                                                                                                                                                                                                                                                                                   |                    |         |                                               |
| Subject: On Street Bicycle Parking                                                                                                                                                                                                                                                                                                         |                    |         |                                               |
| PROPOSAL / REQUEST: ESTABLISH – NO PARKING ANYTIME EXCEPT BICYCLES                                                                                                                                                                                                                                                                         |                    |         |                                               |
| Bartlett Street, east side, from 22nd Street to 10 feet south.                                                                                                                                                                                                                                                                             |                    |         |                                               |
| (Supervisor District 9)                                                                                                                                                                                                                                                                                                                    |                    |         |                                               |
| This proposal would establish an on-street bicycle corral in an existing general unmetered parking space at 101 Bartlett Street.                                                                                                                                                                                                           |                    |         |                                               |
| Grant Brokl, Grant.Brokl@sfmta.com                                                                                                                                                                                                                                                                                                         |                    |         |                                               |
|                                                                                                                                                                                                                                                                                                                                            |                    |         |                                               |
|                                                                                                                                                                                                                                                                                                                                            |                    |         |                                               |
|                                                                                                                                                                                                                                                                                                                                            |                    |         |                                               |
|                                                                                                                                                                                                                                                                                                                                            |                    |         |                                               |
| BACKGROUND INFORMATION / COMMENTS  This proposal establishes a bike corral on the east side of Bartlett Street replacing a general unmetered parking space at the request of the Mayor's office and OEWD. This space will become daylighting on January 1st 2025 under AB 413; the proposed corral occupies this planned daylighting zone. |                    |         |                                               |
|                                                                                                                                                                                                                                                                                                                                            |                    |         |                                               |
|                                                                                                                                                                                                                                                                                                                                            |                    |         |                                               |
|                                                                                                                                                                                                                                                                                                                                            |                    |         |                                               |
|                                                                                                                                                                                                                                                                                                                                            |                    |         |                                               |
|                                                                                                                                                                                                                                                                                                                                            |                    |         |                                               |
|                                                                                                                                                                                                                                                                                                                                            |                    |         |                                               |
|                                                                                                                                                                                                                                                                                                                                            |                    |         |                                               |
|                                                                                                                                                                                                                                                                                                                                            |                    |         |                                               |
| HEARING NOTIFICATION AND PR                                                                                                                                                                                                                                                                                                                | OCESSING NOTES:    |         | IMENTAL CLEARANCE BY:<br>□ Attached □ Pending |
| CHECK IF PREPARING SEPARATE SFMTA BOARD CALENDAR ITEM FOR PROPOSAL:                                                                                                                                                                                                                                                                        |                    |         |                                               |