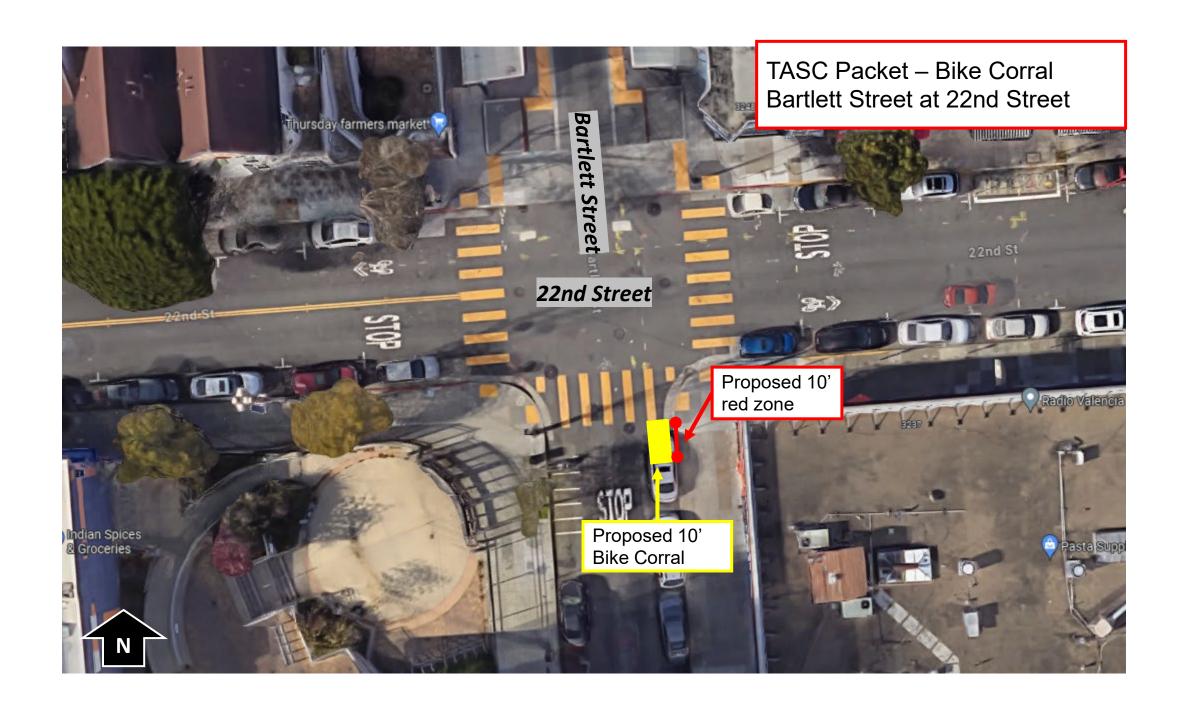

## SFMTA - TASC SUMMARY SHEET

| <b>PreStaff_Date:</b> 9/17/2024                                                                                                                                                                                                                                                                                                            | Public Hearing     | Consent | No objections:                                |
|--------------------------------------------------------------------------------------------------------------------------------------------------------------------------------------------------------------------------------------------------------------------------------------------------------------------------------------------|--------------------|---------|-----------------------------------------------|
| Requested_by: SFMTA                                                                                                                                                                                                                                                                                                                        | ✓ Public Hearing I | Regular | Item Held:                                    |
| Handled: Grant Brokl                                                                                                                                                                                                                                                                                                                       | Informational / (  |         | Other:                                        |
| Section Head: M Sallaberry MS                                                                                                                                                                                                                                                                                                              | PH - Regular       |         |                                               |
| Location: Bartlett Street at 22nd Street                                                                                                                                                                                                                                                                                                   |                    |         |                                               |
| Subject: On Street Bicycle Parking                                                                                                                                                                                                                                                                                                         |                    |         |                                               |
| PROPOSAL / REQUEST: ESTABLISH – NO PARKING ANYTIME EXCEPT BICYCLES                                                                                                                                                                                                                                                                         |                    |         |                                               |
| Bartlett Street, east side, from 22nd Street to 10 feet south.                                                                                                                                                                                                                                                                             |                    |         |                                               |
| (Supervisor District 9)                                                                                                                                                                                                                                                                                                                    |                    |         |                                               |
| This proposal would establish an on-street bicycle corral in an existing general unmetered parking space at 101 Bartlett Street.                                                                                                                                                                                                           |                    |         |                                               |
| Grant Brokl, Grant.Brokl@sfmta.com                                                                                                                                                                                                                                                                                                         |                    |         |                                               |
|                                                                                                                                                                                                                                                                                                                                            |                    |         |                                               |
|                                                                                                                                                                                                                                                                                                                                            |                    |         |                                               |
|                                                                                                                                                                                                                                                                                                                                            |                    |         |                                               |
|                                                                                                                                                                                                                                                                                                                                            |                    |         |                                               |
| BACKGROUND INFORMATION / COMMENTS  This proposal establishes a bike corral on the east side of Bartlett Street replacing a general unmetered parking space at the request of the Mayor's office and OEWD. This space will become daylighting on January 1st 2025 under AB 413; the proposed corral occupies this planned daylighting zone. |                    |         |                                               |
|                                                                                                                                                                                                                                                                                                                                            |                    |         |                                               |
|                                                                                                                                                                                                                                                                                                                                            |                    |         |                                               |
|                                                                                                                                                                                                                                                                                                                                            |                    |         |                                               |
|                                                                                                                                                                                                                                                                                                                                            |                    |         |                                               |
|                                                                                                                                                                                                                                                                                                                                            |                    |         |                                               |
|                                                                                                                                                                                                                                                                                                                                            |                    |         |                                               |
|                                                                                                                                                                                                                                                                                                                                            |                    |         |                                               |
|                                                                                                                                                                                                                                                                                                                                            |                    |         |                                               |
| HEARING NOTIFICATION AND PR                                                                                                                                                                                                                                                                                                                | OCESSING NOTES:    |         | IMENTAL CLEARANCE BY:<br>□ Attached □ Pending |
| CHECK IF PREPARING SEPARATE SFMTA BOARD CALENDAR ITEM FOR PROPOSAL:                                                                                                                                                                                                                                                                        |                    |         |                                               |