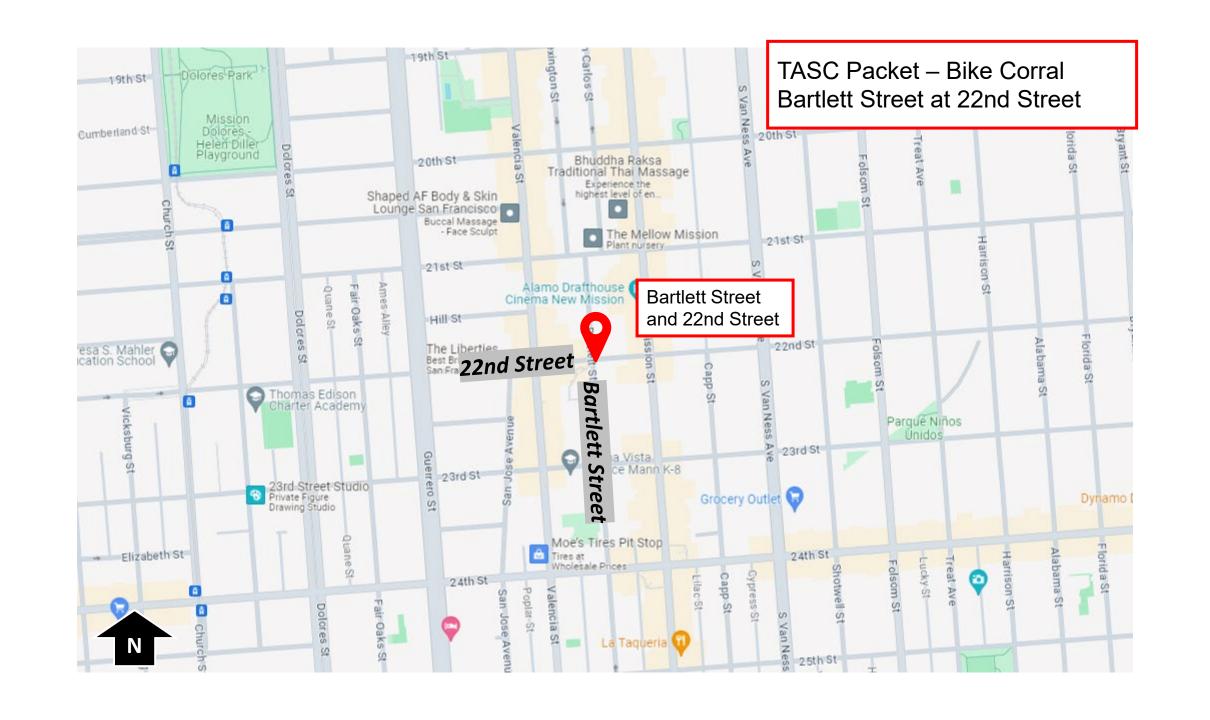

## SFMTA - TASC SUMMARY SHEET

| <b>PreStaff_Date:</b> 9/17/2024                                                                                                                                                                                                                                                                                                            | Public Hearing     | Consent | No objections:                                |
|--------------------------------------------------------------------------------------------------------------------------------------------------------------------------------------------------------------------------------------------------------------------------------------------------------------------------------------------|--------------------|---------|-----------------------------------------------|
| Requested_by: SFMTA                                                                                                                                                                                                                                                                                                                        | ✓ Public Hearing I | Regular | Item Held:                                    |
| Handled: Grant Brokl                                                                                                                                                                                                                                                                                                                       | Informational / (  |         | Other:                                        |
| Section Head: M Sallaberry MS                                                                                                                                                                                                                                                                                                              | PH - Regular       |         |                                               |
| Location: Bartlett Street at 22nd Street                                                                                                                                                                                                                                                                                                   |                    |         |                                               |
| Subject: On Street Bicycle Parking                                                                                                                                                                                                                                                                                                         |                    |         |                                               |
| PROPOSAL / REQUEST: ESTABLISH – NO PARKING ANYTIME EXCEPT BICYCLES                                                                                                                                                                                                                                                                         |                    |         |                                               |
| Bartlett Street, east side, from 22nd Street to 10 feet south.                                                                                                                                                                                                                                                                             |                    |         |                                               |
| (Supervisor District 9)                                                                                                                                                                                                                                                                                                                    |                    |         |                                               |
| This proposal would establish an on-street bicycle corral in an existing general unmetered parking space at 101 Bartlett Street.                                                                                                                                                                                                           |                    |         |                                               |
| Grant Brokl, Grant.Brokl@sfmta.com                                                                                                                                                                                                                                                                                                         |                    |         |                                               |
|                                                                                                                                                                                                                                                                                                                                            |                    |         |                                               |
|                                                                                                                                                                                                                                                                                                                                            |                    |         |                                               |
|                                                                                                                                                                                                                                                                                                                                            |                    |         |                                               |
|                                                                                                                                                                                                                                                                                                                                            |                    |         |                                               |
| BACKGROUND INFORMATION / COMMENTS  This proposal establishes a bike corral on the east side of Bartlett Street replacing a general unmetered parking space at the request of the Mayor's office and OEWD. This space will become daylighting on January 1st 2025 under AB 413; the proposed corral occupies this planned daylighting zone. |                    |         |                                               |
|                                                                                                                                                                                                                                                                                                                                            |                    |         |                                               |
|                                                                                                                                                                                                                                                                                                                                            |                    |         |                                               |
|                                                                                                                                                                                                                                                                                                                                            |                    |         |                                               |
|                                                                                                                                                                                                                                                                                                                                            |                    |         |                                               |
|                                                                                                                                                                                                                                                                                                                                            |                    |         |                                               |
|                                                                                                                                                                                                                                                                                                                                            |                    |         |                                               |
|                                                                                                                                                                                                                                                                                                                                            |                    |         |                                               |
|                                                                                                                                                                                                                                                                                                                                            |                    |         |                                               |
| HEARING NOTIFICATION AND PR                                                                                                                                                                                                                                                                                                                | OCESSING NOTES:    |         | IMENTAL CLEARANCE BY:<br>□ Attached □ Pending |
| CHECK IF PREPARING SEPARATE SFMTA BOARD CALENDAR ITEM FOR PROPOSAL:                                                                                                                                                                                                                                                                        |                    |         |                                               |