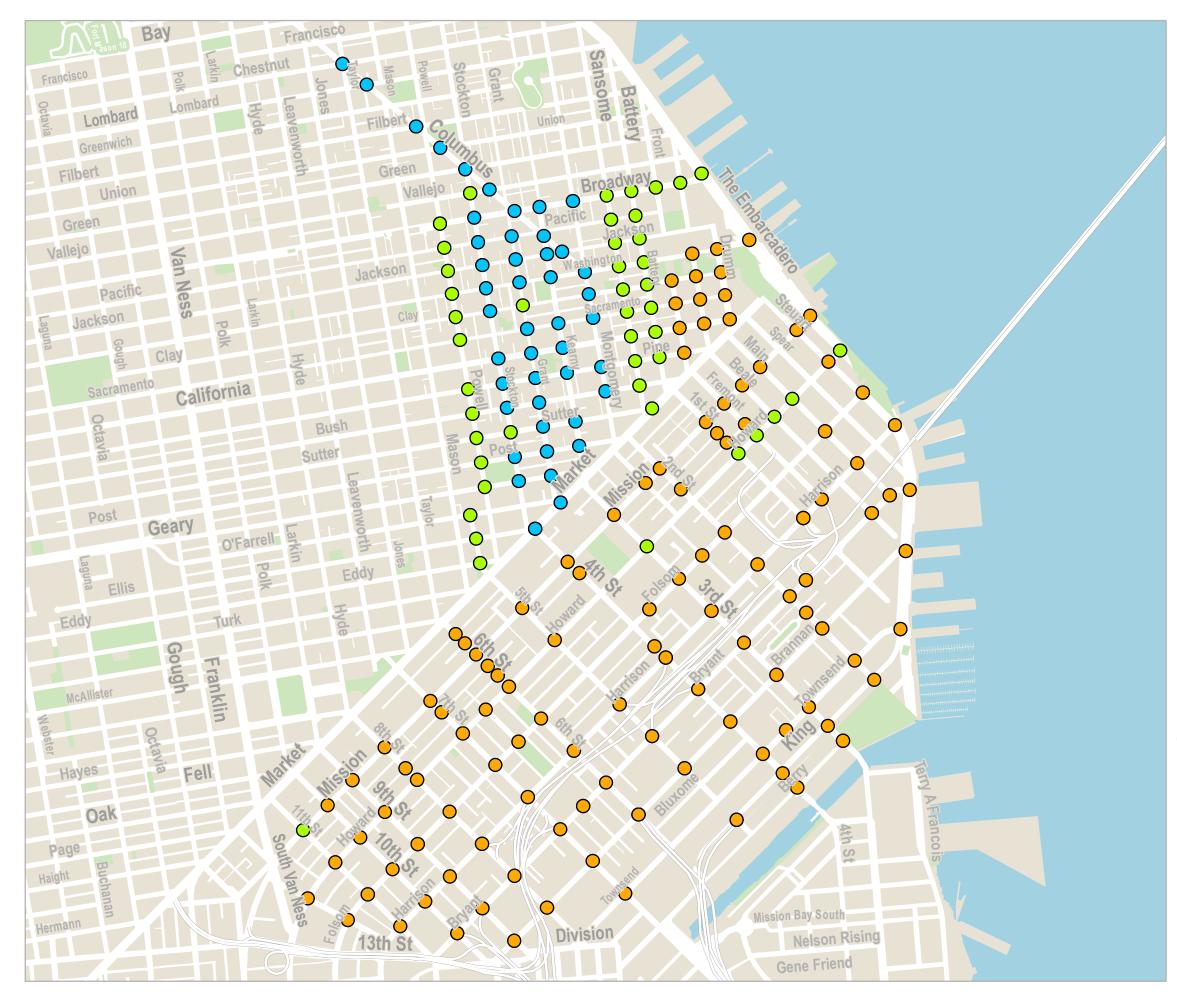

## NTOR Expansion Progress

- Remaining (115)
- Scheduled (46)
- Completed (46)

## Map shows project locations only. Existing intersections with complete NTOR for all approaches not indicated.

miles

Scale 1:16,000 Date Saved: 3/11/2025

For reference contact: Corbin.Skerrit@sfmta.com