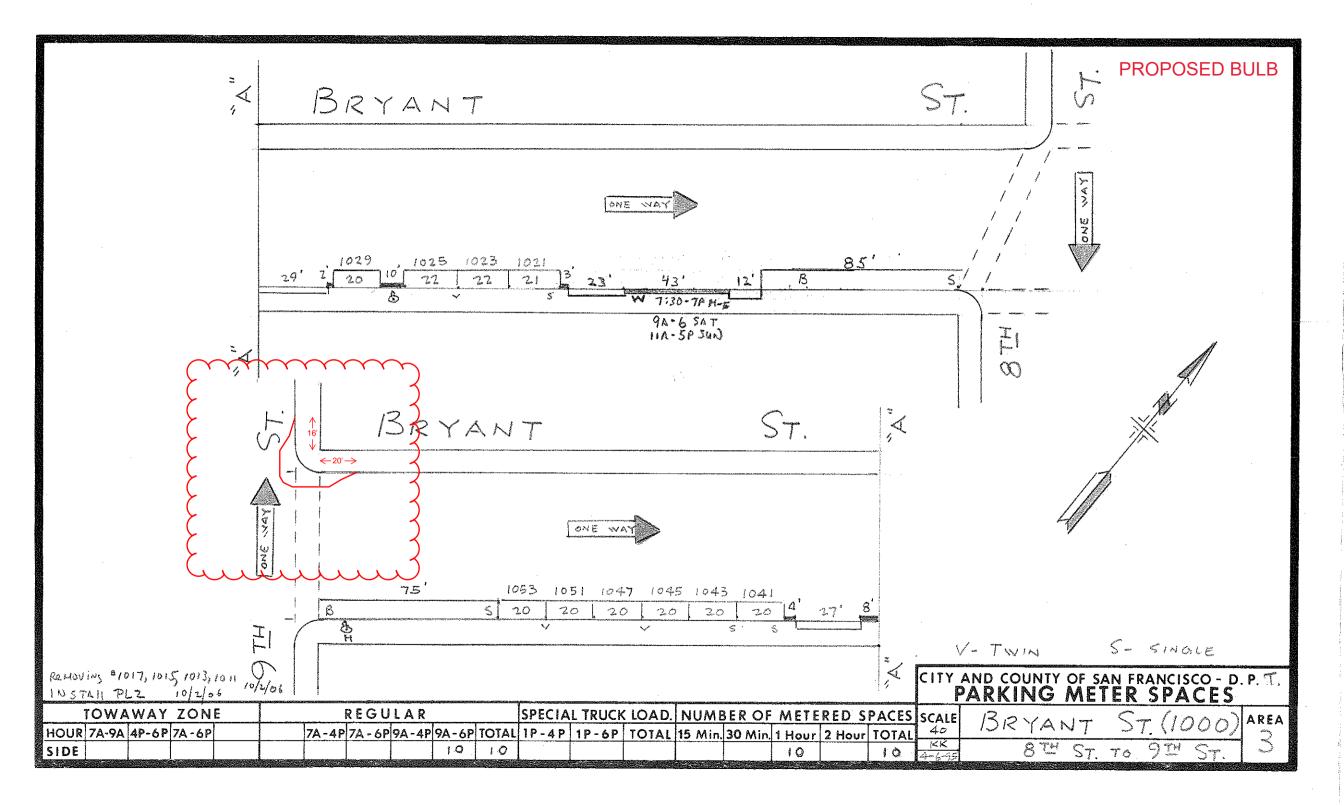

## SFMTA - TASC SUMMARY SHEET

| PreStaff_Date: 2/10/2022                                                                                                                                                       | Public Hearing                                 | Consent                    | No objections:                                          |
|--------------------------------------------------------------------------------------------------------------------------------------------------------------------------------|------------------------------------------------|----------------------------|---------------------------------------------------------|
| Requested_by: SFMTA                                                                                                                                                            | Public Hearing                                 | Regular                    | Item Held:                                              |
| Handled: Eric Luu, 646-4311                                                                                                                                                    | Informational / 0                              | Other                      | Other:                                                  |
| Section Head : Bryant Woo                                                                                                                                                      | PH - Regular                                   |                            |                                                         |
| Location: 9th Street and Bryant St                                                                                                                                             | treet                                          |                            |                                                         |
| Subject: Bulbout                                                                                                                                                               |                                                |                            |                                                         |
| PROPOSAL / REQUEST: ESTABLISH – SIDEWALK WIDENING 9th Street, east side, from Bryant Street Bryant Street, north side, from 9th Street                                         |                                                |                            |                                                         |
| ESTABLISH – NO PARKING ANY TIME<br>9th Street, east side, from Bryant Street                                                                                                   |                                                |                            |                                                         |
| ESTABLISH – METERED YELLOW ZON<br>AM TO 6 PM, MONDAY THROUGH SA<br>9th Street, east side, from 26 feet to 56 f<br>(Metered stall 447 to be 30-foot zone, re                    | TURDAY<br>eet northerly                        |                            | ING, 30-MINUTE TIME LIMIT, 7                            |
| (Supervisor District 6)                                                                                                                                                        |                                                |                            |                                                         |
| As part of Contract 36 Traffic Signals Mo<br>Street northeast corner for pedestrian sa<br>modification proposed to provide Fire De<br>Bryant Street and converts 2 – 20-foot m | fety. NO PARKING ANY<br>partment hydrant acces | ′ TIME and o<br>s. Removes | commercial loading zone one un-metered parking space on |
| BACKGROUND INFORMATION / CO<br>New bulbout as part of CT 36 signals upg<br>approximately 2 sec with signal modificat<br>access to hydrant.                                     | grade. North and east sid                      |                            |                                                         |
| 5-Year Number of Collisions: 4<br>No Muni routes travel through intersection                                                                                                   | n.                                             |                            |                                                         |
|                                                                                                                                                                                |                                                |                            |                                                         |
|                                                                                                                                                                                |                                                |                            |                                                         |
|                                                                                                                                                                                |                                                |                            |                                                         |
|                                                                                                                                                                                |                                                |                            |                                                         |
|                                                                                                                                                                                |                                                |                            |                                                         |
| HEARING NOTIFICATION AND PRO                                                                                                                                                   | OCESSING NOTES:                                |                            | MENTAL CLEARANCE BY:  TA Attached Pending               |
| CHECK IE PREPARING SEPARATE                                                                                                                                                    | SEMTA BOARD CAL                                | ENDAR IT                   | EM EOR PROPOSAL:                                        |