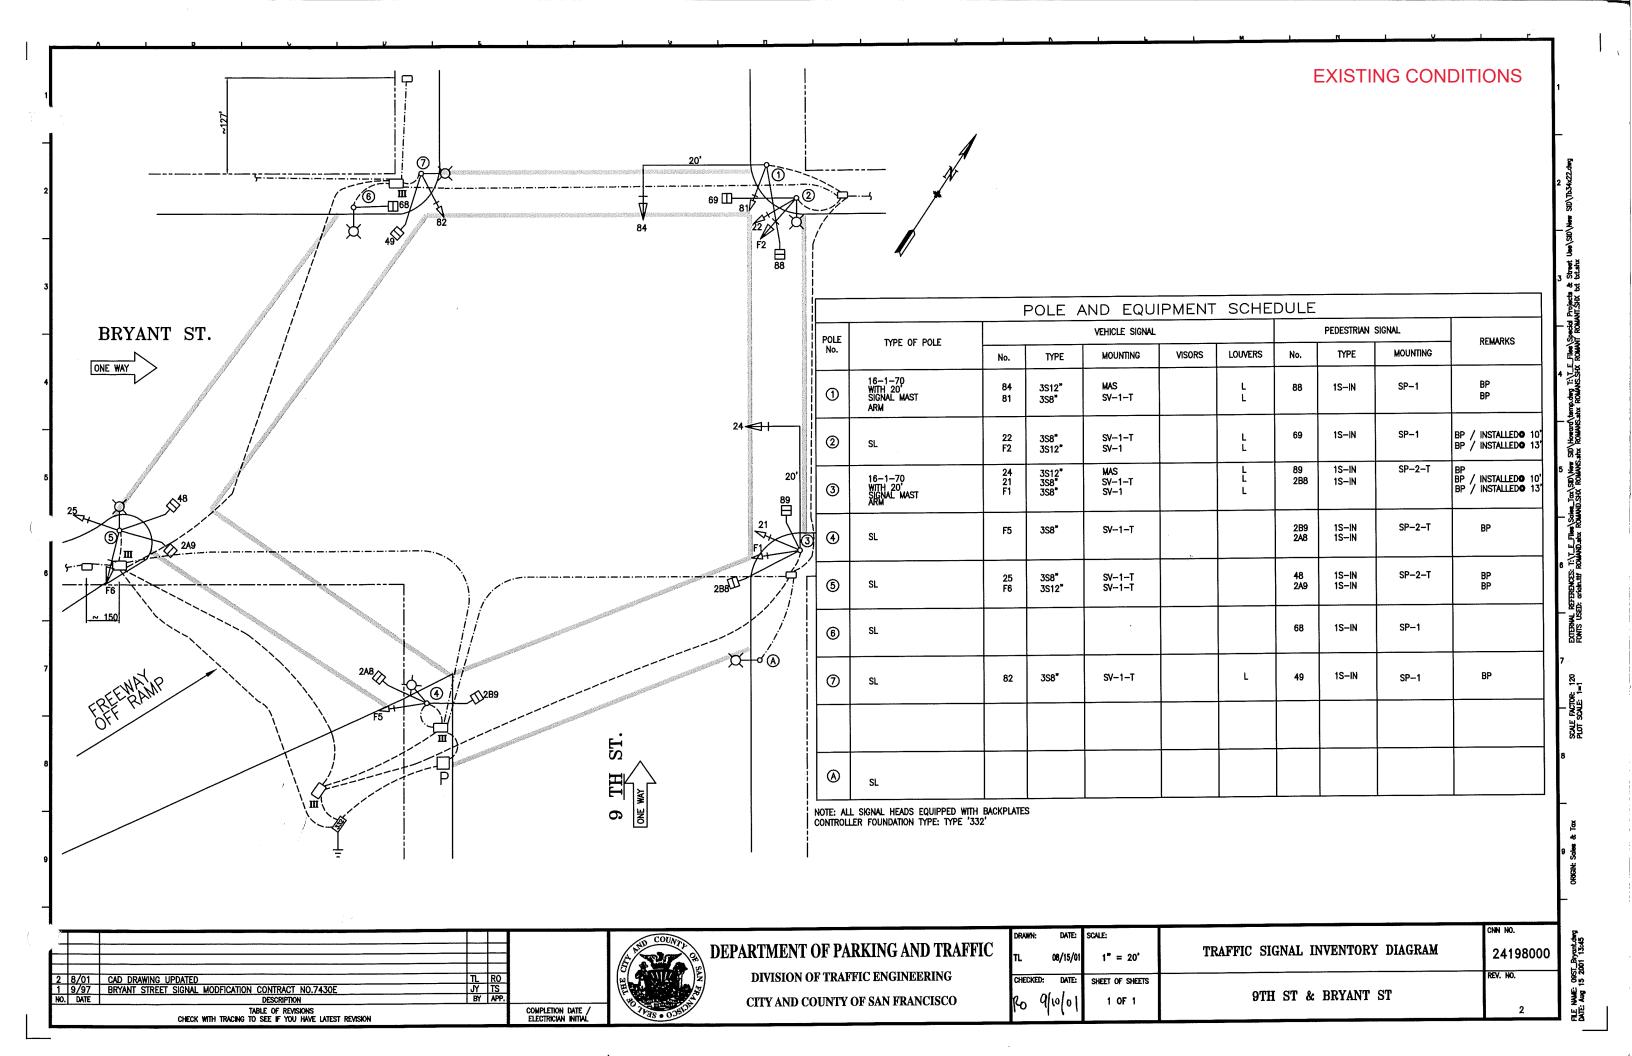

# **EXISTING CONDITIONS**

|      | SAN FRANCISCO MUNICIPAL TRANSPORTAT  CITY AND COUNTY OF SAN FRANCI  PARKING METER SPACES | COUNTY | 106.145 | <u> </u> | 12/29, | t JB | ff Bryan | -3, Add(6<br>-walk o<br>e, MOS#4 | field:X | ted per | Upda | 3<br>4<br>5 |      | DATE<br>6/25/10<br>10/17/12 | _    | DN<br>7, BS de<br>for Greer | ML#44 |      | 143 est. |      | NO.<br>1<br>2   |
|------|------------------------------------------------------------------------------------------|--------|---------|----------|--------|------|----------|----------------------------------|---------|---------|------|-------------|------|-----------------------------|------|-----------------------------|-------|------|----------|------|-----------------|
|      | 9TH ST. (09S, 209)                                                                       |        |         | ES       | PACE   | ) SF | ERE      | MET                              |         | ٧G      | ADII | LO          |      | RAL                         | GENE | (                           | R CT. | METE | -AWAY    | TOW- | (CO)/Non-N/Bank |
| AREA | (400) BLOCK Meters #209-04XXY                                                            |        | TOTAL   |          | 10 HR  | 2 HR | 1 HR     | 1 30 MIN                         | 15 MIN  | 6-W     | MTL  | ML          | DAYS | TIMES                       | МС   | GMP                         | MS    | SS   | РМ       | АМ   | SIDE            |
| 3    | HARRISON ST. TO BRYANT ST.                                                               |        | 18      |          |        | 15   |          | 3                                |         | 2       |      | 1           | M-SA | 9A-6P                       |      | 15                          |       | 18   |          |      | ODD             |
|      | '=50' DATE: $6/25/10$ BY: IB                                                             | SCALE: | 2.4     |          | 1 1    | 10   |          | 7                                |         |         |      | 1           | M CV | 0.4 ED                      | 1 1  | 1 1                         |       | 0.4  |          |      | FVFN            |

| NO. | REVISION DESCRIPTION                | BY   | DATE     | DIR/RES | 3  | Change to (   | GMP#443, Add(6-W)#449   | JB  | 1/14/16   |            | A VA   |
|-----|-------------------------------------|------|----------|---------|----|---------------|-------------------------|-----|-----------|------------|--------|
| 1   | ML#443 est., Install ML#447, BS del | . JB | 6/25/10  | 3776    | 4  | Updated per   | field:X—walk off Bryant | JB  | 12/29/16  |            | THE CL |
| 2   | Revk. #428-G & ML#426 for Green     | JB   | 10/17/12 | 4095    | 5  | Establish blu | ue zone, MOS#431-E/S    | JB  | 1/17/19 1 | 181106.145 | 100    |
|     | TOW-AWAY METER CT. G                | FNF  | RΔI      |         | 10 | ADING         | MFTFRFD                 | SPA | ACFS      |            |        |

| M  | o COUNT | 1     | SA  |
|----|---------|-------|-----|
|    | 100     | 1/30/ | JAI |
|    | M.      |       |     |
| 10 |         |       |     |
| ~  | 38 . O) | ,,,   |     |

# AN FRANCISCO MUNICIPAL TRANSPORTATION AGENCY CITY AND COUNTY OF SAN FRANCISCO

PARKING METER SPACES

| (CCD)\\en=-3\\B=                                                                                                                                                                                                                                                                                                                                                                                                                                                                                                                                                                                                                                                                                                                                                                                                                                                                                                                                                                                                                                                                                                                                                                                                                                                                                                                                                                                                                                                                                                                                                                                                                                                                                                                                                                                                                                                                                                                                                                                                                                                                                                               |      | TOW- | AWAY | METE | R CT. |     | GEN | ERAL  |      | LC | ADIN | ١G  |        | MET    | ERE  | D SF | PACE  | S |       |      |
|--------------------------------------------------------------------------------------------------------------------------------------------------------------------------------------------------------------------------------------------------------------------------------------------------------------------------------------------------------------------------------------------------------------------------------------------------------------------------------------------------------------------------------------------------------------------------------------------------------------------------------------------------------------------------------------------------------------------------------------------------------------------------------------------------------------------------------------------------------------------------------------------------------------------------------------------------------------------------------------------------------------------------------------------------------------------------------------------------------------------------------------------------------------------------------------------------------------------------------------------------------------------------------------------------------------------------------------------------------------------------------------------------------------------------------------------------------------------------------------------------------------------------------------------------------------------------------------------------------------------------------------------------------------------------------------------------------------------------------------------------------------------------------------------------------------------------------------------------------------------------------------------------------------------------------------------------------------------------------------------------------------------------------------------------------------------------------------------------------------------------------|------|------|------|------|-------|-----|-----|-------|------|----|------|-----|--------|--------|------|------|-------|---|-------|------|
| renings\Select Pict                                                                                                                                                                                                                                                                                                                                                                                                                                                                                                                                                                                                                                                                                                                                                                                                                                                                                                                                                                                                                                                                                                                                                                                                                                                                                                                                                                                                                                                                                                                                                                                                                                                                                                                                                                                                                                                                                                                                                                                                                                                                                                            | SIDE | АМ   | РМ   | SS   | MS    | GMP | MC  | TIMES | DAYS | ML | MTL  | 6-W | 15 MIN | 30 MIN | 1 HR | 2 HR | 10 HR |   | TOTAL |      |
| Comment of the Party of the Par | ODD  |      |      | 18   |       | 15  |     | 9A-6P | M-SA | 1  |      | 2   |        | 3      |      | 15   |       |   | 18    |      |
| W.77.                                                                                                                                                                                                                                                                                                                                                                                                                                                                                                                                                                                                                                                                                                                                                                                                                                                                                                                                                                                                                                                                                                                                                                                                                                                                                                                                                                                                                                                                                                                                                                                                                                                                                                                                                                                                                                                                                                                                                                                                                                                                                                                          | EVEN |      |      | 24   |       | 1 1 | 1 1 | 01-6P | M-SV | 1  |      |     |        | 7      |      | 10   | 1 1   |   | 24    | SCAI |

9TH ST. (09S, 209) (400) BLOCK Meters #209-04XXY

HARRISON ST. TO BRYANT ST.

1"=50' DATE: 6/25/10 BY: JB

AREA