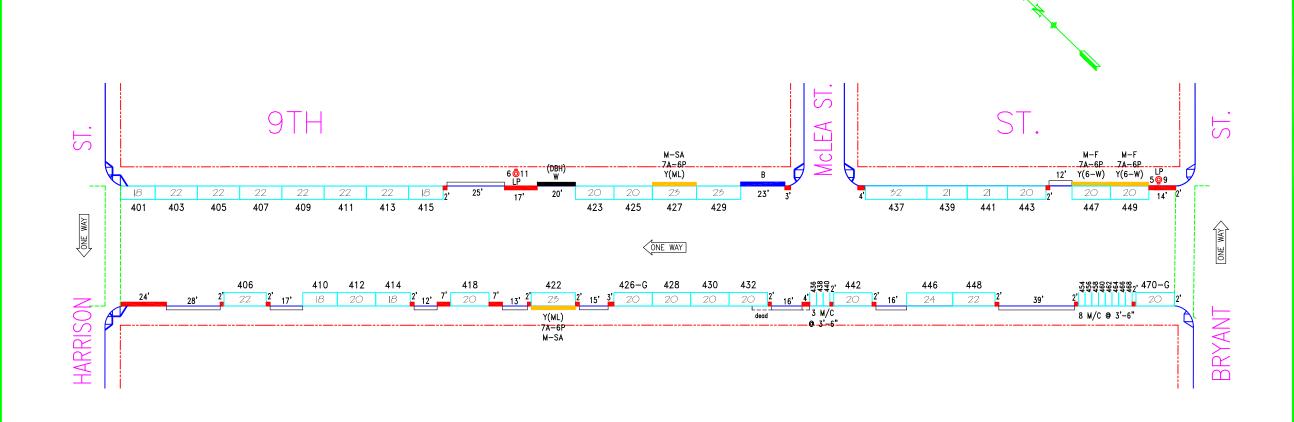

# **EXISTING CONDITIONS**

|      | SAN FRANCISCO MUNICIPAL TRANSPORTAT  CITY AND COUNTY OF SAN FRANCI  PARKING METER SPACES | COUNTY | 106.145 | <u> </u> | 12/29, | t JB | ff Bryan | -3, Add(6<br>-walk o<br>e, MOS#4 | field:X | ted per | Upda | 3<br>4<br>5 |      | DATE<br>6/25/10<br>10/17/12 | _    | DN<br>7, BS de<br>for Greer | ML#44 |      | 143 est. |      | NO.<br>1<br>2   |
|------|------------------------------------------------------------------------------------------|--------|---------|----------|--------|------|----------|----------------------------------|---------|---------|------|-------------|------|-----------------------------|------|-----------------------------|-------|------|----------|------|-----------------|
|      | 9TH ST. (09S, 209)                                                                       |        |         | ES       | PACE   | ) SF | ERE      | MET                              |         | ٧G      | ADII | LO          |      | RAL                         | GENE | (                           | R CT. | METE | -AWAY    | TOW- | (CO)/Non-N/Bank |
| AREA | (400) BLOCK Meters #209-04XXY                                                            |        | TOTAL   |          | 10 HR  | 2 HR | 1 HR     | 1 30 MIN                         | 15 MIN  | 6-W     | MTL  | ML          | DAYS | TIMES                       | МС   | GMP                         | MS    | SS   | РМ       | АМ   | SIDE            |
| 3    | HARRISON ST. TO BRYANT ST.                                                               |        | 18      |          |        | 15   |          | 3                                |         | 2       |      | 1           | M-SA | 9A-6P                       |      | 15                          |       | 18   |          |      | ODD             |
|      | '=50' DATE: $6/25/10$ BY: IB                                                             | SCALE: | 2.4     |          | 1 1    | 10   |          | 7                                |         |         |      | 1           | M CV | 0.4 ED                      | 1 1  | 1 1                         |       | 0.4  |          |      | FVFN            |

| NO. | REVISION DESCRIPTION                | BY   | DATE     | DIR/RES | 3  | Change to (   | GMP#443, Add(6-W)#449   | JB  | 1/14/16   |            | A VA   |
|-----|-------------------------------------|------|----------|---------|----|---------------|-------------------------|-----|-----------|------------|--------|
| 1   | ML#443 est., Install ML#447, BS del | . JB | 6/25/10  | 3776    | 4  | Updated per   | field:X—walk off Bryant | JB  | 12/29/16  |            | THE CL |
| 2   | Revk. #428-G & ML#426 for Green     | JB   | 10/17/12 | 4095    | 5  | Establish blu | ue zone, MOS#431-E/S    | JB  | 1/17/19 1 | 181106.145 | 100    |
|     | TOW-AWAY METER CT. G                | FNF  | RΔI      |         | 10 | ADING         | MFTFRFD                 | SPA | ACFS      |            |        |

| M  | o COUNT | 1     | SA  |
|----|---------|-------|-----|
|    | 100     | 1/30/ | JAI |
|    | M.      |       |     |
| 10 |         |       |     |
| ~  | 38 . O) | ,,,   |     |

# AN FRANCISCO MUNICIPAL TRANSPORTATION AGENCY CITY AND COUNTY OF SAN FRANCISCO

PARKING METER SPACES

| (CCD)\\en=-3\\B=                                                                                                                                                                                                                                                                                                                                                                                                                                                                                                                                                                                                                                                                                                                                                                                                                                                                                                                                                                                                                                                                                                                                                                                                                                                                                                                                                                                                                                                                                                                                                                                                                                                                                                                                                                                                                                                                                                                                                                                                                                                                                                               |      | TOW- | AWAY | METE | R CT. |     | GEN | ERAL  |      | LC | ADIN | ١G  |        | MET    | ERE  | D SF | PACE  | S |       |      |
|--------------------------------------------------------------------------------------------------------------------------------------------------------------------------------------------------------------------------------------------------------------------------------------------------------------------------------------------------------------------------------------------------------------------------------------------------------------------------------------------------------------------------------------------------------------------------------------------------------------------------------------------------------------------------------------------------------------------------------------------------------------------------------------------------------------------------------------------------------------------------------------------------------------------------------------------------------------------------------------------------------------------------------------------------------------------------------------------------------------------------------------------------------------------------------------------------------------------------------------------------------------------------------------------------------------------------------------------------------------------------------------------------------------------------------------------------------------------------------------------------------------------------------------------------------------------------------------------------------------------------------------------------------------------------------------------------------------------------------------------------------------------------------------------------------------------------------------------------------------------------------------------------------------------------------------------------------------------------------------------------------------------------------------------------------------------------------------------------------------------------------|------|------|------|------|-------|-----|-----|-------|------|----|------|-----|--------|--------|------|------|-------|---|-------|------|
| renings\Select Pict                                                                                                                                                                                                                                                                                                                                                                                                                                                                                                                                                                                                                                                                                                                                                                                                                                                                                                                                                                                                                                                                                                                                                                                                                                                                                                                                                                                                                                                                                                                                                                                                                                                                                                                                                                                                                                                                                                                                                                                                                                                                                                            | SIDE | АМ   | РМ   | SS   | MS    | GMP | MC  | TIMES | DAYS | ML | MTL  | 6-W | 15 MIN | 30 MIN | 1 HR | 2 HR | 10 HR |   | TOTAL |      |
| Comment of the Party of the Par | ODD  |      |      | 18   |       | 15  |     | 9A-6P | M-SA | 1  |      | 2   |        | 3      |      | 15   |       |   | 18    |      |
| W.77.                                                                                                                                                                                                                                                                                                                                                                                                                                                                                                                                                                                                                                                                                                                                                                                                                                                                                                                                                                                                                                                                                                                                                                                                                                                                                                                                                                                                                                                                                                                                                                                                                                                                                                                                                                                                                                                                                                                                                                                                                                                                                                                          | EVEN |      |      | 24   |       | 1 1 | 1 1 | 01-6P | M-SV | 1  |      |     |        | 7      |      | 10   | 1 1   |   | 24    | SCAI |

9TH ST. (09S, 209) (400) BLOCK Meters #209-04XXY

HARRISON ST. TO BRYANT ST.

1"=50' DATE: 6/25/10 BY: JB

AREA