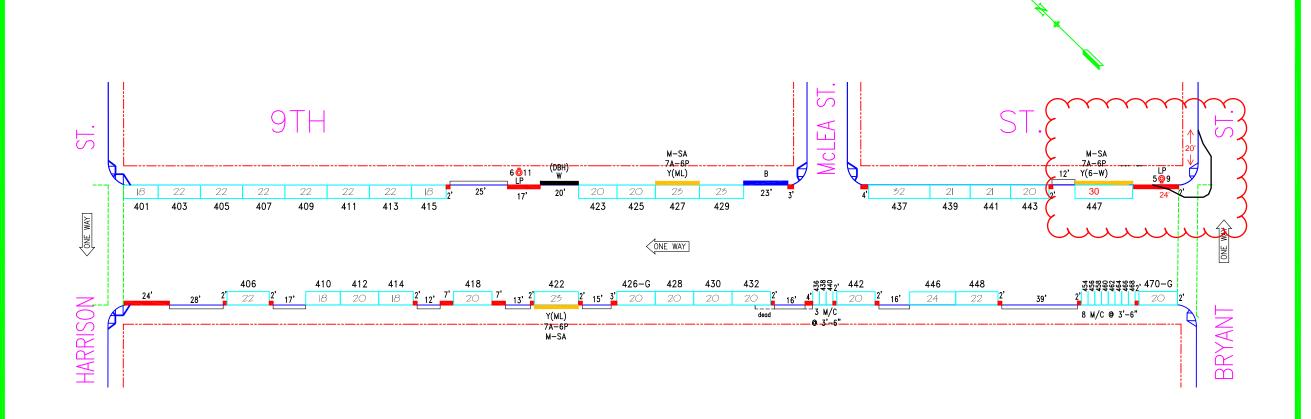

## SFMTA - TASC SUMMARY SHEET

| PreStaff_Date: 2/10/2022                                                                                                                                                       | Public Hearing                                 | Consent                    | No objections:                                          |
|--------------------------------------------------------------------------------------------------------------------------------------------------------------------------------|------------------------------------------------|----------------------------|---------------------------------------------------------|
| Requested_by: SFMTA                                                                                                                                                            | Public Hearing                                 | Regular                    | Item Held:                                              |
| Handled: Eric Luu, 646-4311                                                                                                                                                    | Informational / 0                              | Other                      | Other:                                                  |
| Section Head : Bryant Woo                                                                                                                                                      | PH - Regular                                   |                            |                                                         |
| Location: 9th Street and Bryant St                                                                                                                                             | treet                                          |                            |                                                         |
| Subject: Bulbout                                                                                                                                                               |                                                |                            |                                                         |
| PROPOSAL / REQUEST: ESTABLISH – SIDEWALK WIDENING 9th Street, east side, from Bryant Street Bryant Street, north side, from 9th Street                                         |                                                |                            |                                                         |
| ESTABLISH – NO PARKING ANY TIME<br>9th Street, east side, from Bryant Street                                                                                                   |                                                |                            |                                                         |
| ESTABLISH – METERED YELLOW ZON<br>AM TO 6 PM, MONDAY THROUGH SA<br>9th Street, east side, from 26 feet to 56 f<br>(Metered stall 447 to be 30-foot zone, re                    | TURDAY<br>eet northerly                        |                            | ING, 30-MINUTE TIME LIMIT, 7                            |
| (Supervisor District 6)                                                                                                                                                        |                                                |                            |                                                         |
| As part of Contract 36 Traffic Signals Mo<br>Street northeast corner for pedestrian sa<br>modification proposed to provide Fire De<br>Bryant Street and converts 2 – 20-foot m | fety. NO PARKING ANY<br>partment hydrant acces | ′ TIME and o<br>s. Removes | commercial loading zone one un-metered parking space on |
| BACKGROUND INFORMATION / CO<br>New bulbout as part of CT 36 signals upg<br>approximately 2 sec with signal modificat<br>access to hydrant.                                     | grade. North and east sid                      |                            |                                                         |
| 5-Year Number of Collisions: 4<br>No Muni routes travel through intersection                                                                                                   | n.                                             |                            |                                                         |
|                                                                                                                                                                                |                                                |                            |                                                         |
|                                                                                                                                                                                |                                                |                            |                                                         |
|                                                                                                                                                                                |                                                |                            |                                                         |
|                                                                                                                                                                                |                                                |                            |                                                         |
|                                                                                                                                                                                |                                                |                            |                                                         |
| HEARING NOTIFICATION AND PRO                                                                                                                                                   | OCESSING NOTES:                                |                            | MENTAL CLEARANCE BY:  TA Attached Pending               |
| CHECK IE PREPARING SEPARATE                                                                                                                                                    | SEMTA BOARD CAL                                | ENDAR IT                   | EM EOR PROPOSAL:                                        |