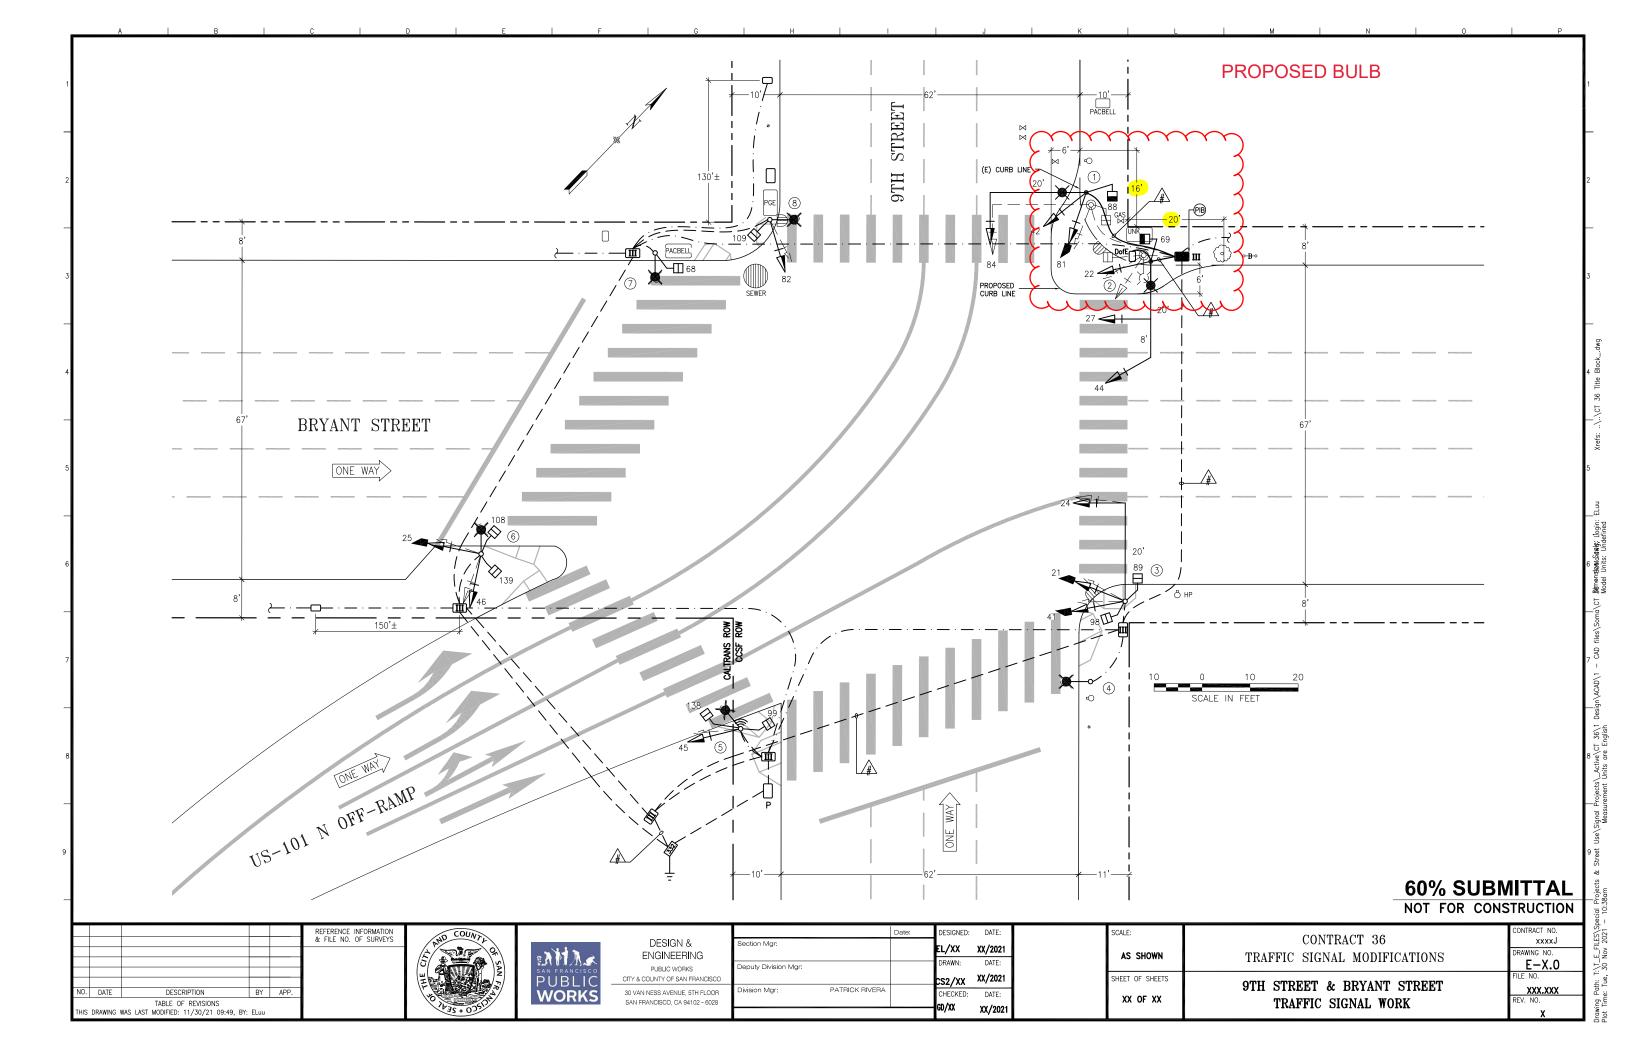

## SFMTA - TASC SUMMARY SHEET

| PreStaff_Date: 2/10/2022                                                                                                                                                       | Public Hearing                                 | Consent                    | No objections:                                          |
|--------------------------------------------------------------------------------------------------------------------------------------------------------------------------------|------------------------------------------------|----------------------------|---------------------------------------------------------|
| Requested_by: SFMTA                                                                                                                                                            | Public Hearing                                 | Regular                    | Item Held:                                              |
| Handled: Eric Luu, 646-4311                                                                                                                                                    | Informational / 0                              | Other                      | Other:                                                  |
| Section Head : Bryant Woo                                                                                                                                                      | PH - Regular                                   |                            |                                                         |
| Location: 9th Street and Bryant St                                                                                                                                             | treet                                          |                            |                                                         |
| Subject: Bulbout                                                                                                                                                               |                                                |                            |                                                         |
| PROPOSAL / REQUEST: ESTABLISH – SIDEWALK WIDENING 9th Street, east side, from Bryant Street Bryant Street, north side, from 9th Street                                         |                                                |                            |                                                         |
| ESTABLISH – NO PARKING ANY TIME<br>9th Street, east side, from Bryant Street                                                                                                   |                                                |                            |                                                         |
| ESTABLISH – METERED YELLOW ZON<br>AM TO 6 PM, MONDAY THROUGH SA<br>9th Street, east side, from 26 feet to 56 f<br>(Metered stall 447 to be 30-foot zone, re                    | TURDAY<br>eet northerly                        |                            | ING, 30-MINUTE TIME LIMIT, 7                            |
| (Supervisor District 6)                                                                                                                                                        |                                                |                            |                                                         |
| As part of Contract 36 Traffic Signals Mo<br>Street northeast corner for pedestrian sa<br>modification proposed to provide Fire De<br>Bryant Street and converts 2 – 20-foot m | fety. NO PARKING ANY<br>partment hydrant acces | ′ TIME and o<br>s. Removes | commercial loading zone one un-metered parking space on |
| BACKGROUND INFORMATION / CO<br>New bulbout as part of CT 36 signals upg<br>approximately 2 sec with signal modificat<br>access to hydrant.                                     | grade. North and east sid                      |                            |                                                         |
| 5-Year Number of Collisions: 4<br>No Muni routes travel through intersection                                                                                                   | n.                                             |                            |                                                         |
|                                                                                                                                                                                |                                                |                            |                                                         |
|                                                                                                                                                                                |                                                |                            |                                                         |
|                                                                                                                                                                                |                                                |                            |                                                         |
|                                                                                                                                                                                |                                                |                            |                                                         |
|                                                                                                                                                                                |                                                |                            |                                                         |
| HEARING NOTIFICATION AND PRO                                                                                                                                                   | OCESSING NOTES:                                |                            | MENTAL CLEARANCE BY:  TA Attached Pending               |
| CHECK IE PREPARING SEPARATE                                                                                                                                                    | SEMTA BOARD CAL                                | ENDAR IT                   | EM EOR PROPOSAL:                                        |

## 60% SUBMITTAL

NOT FOR CONSTRUCTION

|      |           |                                      |         |      | REFERENCE INFORMATION<br>& FILE NO. OF SURVEYS |    |
|------|-----------|--------------------------------------|---------|------|------------------------------------------------|----|
|      |           |                                      |         |      |                                                |    |
|      |           |                                      | +       |      |                                                |    |
|      |           |                                      |         |      |                                                | I١ |
| NO.  | DATE      | DESCRIPTION                          | BY      | APP. |                                                |    |
|      |           | TABLE OF REVISIONS                   |         |      |                                                |    |
| THIS | DRAWING V | WAS LAST MODIFIED: 11/22/21 14:23, B | r: ELuu |      |                                                |    |