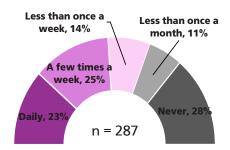

### **Findings:**

Overall, are you in support of the Slow Streets Program?

How often do you typically use the Slow Street for the following: essential travel by walk/bike, exercise, or recreation?

> Most used activity: Essential Travel & Recreation