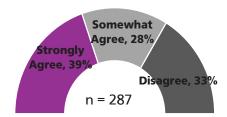

Would you be interested in the Slow Street becoming permanent?

Residents of the street (n= 69): Yes: 70% | I'm not sure: 4% | No: 26%