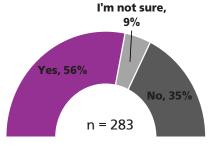

Would you be interested in the Slow Street becoming permanent?

Residents of the street (n= 69): Yes: 70% | I'm not sure: 4% | No: 26%