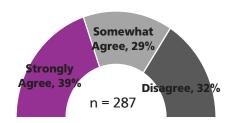

### **Findings:**

Overall, are you in support of the Slow Streets Program?

How often do you typically use the Slow Street for the following: essential travel by walk/bike, exercise, or recreation?

> Most used activity: Essential Travel & Recreation

How would you rate your experience using the Slow Street?

"In terms of street traffic, the street is currently safer than before it became a slow street."

"I've noticed less traffic and fewer speeding cars since the street was designated as a Slow Street."