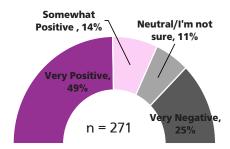

How would you rate your experience using the Slow Street?

"In terms of street traffic, the street is currently safer than before it became a slow street."

"I've noticed less traffic and fewer speeding cars since the street was designated as a Slow Street."