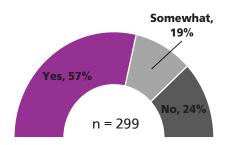

### **Findings:**

Overall, are you in support of the Slow Streets Program?

How often do you typically use the Slow Street for the following: essential travel by walk/bike, exercise, or recreation?

> Most used activity: Essential Travel & Recreation