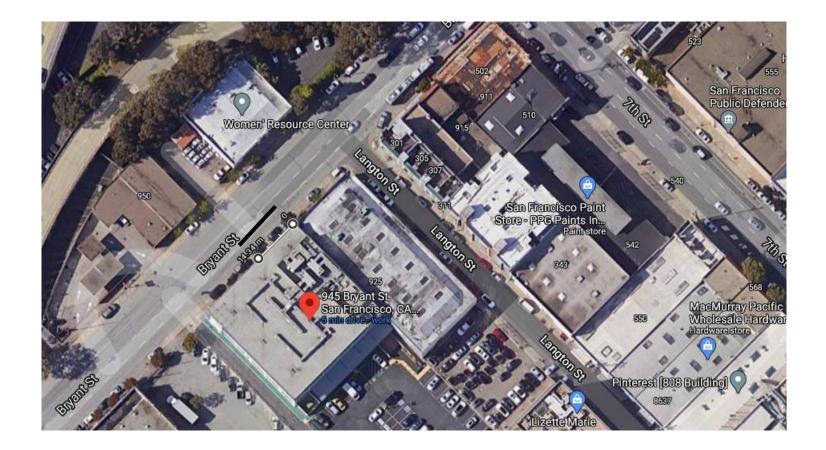

|  | SFMTA - | <b>TASC</b> | SUMMARY | SHEET |
|--|---------|-------------|---------|-------|
|--|---------|-------------|---------|-------|

|                                                                                                                                                                                                                           |                         | - •     | -                     |  |
|---------------------------------------------------------------------------------------------------------------------------------------------------------------------------------------------------------------------------|-------------------------|---------|-----------------------|--|
| PreStaff_Date: 12/8/2020                                                                                                                                                                                                  | Public Hearing          | Consent | No objections:        |  |
| Requested_by: SFGOV                                                                                                                                                                                                       | Public Hearing          | Regular | Item Held:            |  |
| Handled: Becca Homa becca.homa@sf                                                                                                                                                                                         | Informational / 0       | •       | Other:                |  |
| Section Head : Hank Willson                                                                                                                                                                                               | PH - Regular            |         | <u> </u>              |  |
| <i>Location:</i> Bryant Street, between                                                                                                                                                                                   | 7th Street and 8th Stre | eet     |                       |  |
| Subject: Parking Permit                                                                                                                                                                                                   |                         |         |                       |  |
| <b>PROPOSAL / REQUEST:</b><br>ESTABLISH NO PARKING ANYTIME EXCEPT BY PERMIT ISSUED BY THE SFMTA<br>Bryant Street, south side, from 72 feet to 117 feet south of Langton Street (45 foot zone, approx 2 parking<br>spaces) |                         |         |                       |  |
| Becca Homa becca.homa@sfmta.com (                                                                                                                                                                                         | (Supervisor District 6) |         |                       |  |
|                                                                                                                                                                                                                           |                         |         |                       |  |
|                                                                                                                                                                                                                           |                         |         |                       |  |
|                                                                                                                                                                                                                           |                         |         |                       |  |
|                                                                                                                                                                                                                           |                         |         |                       |  |
|                                                                                                                                                                                                                           |                         |         |                       |  |
|                                                                                                                                                                                                                           |                         |         |                       |  |
|                                                                                                                                                                                                                           |                         |         |                       |  |
|                                                                                                                                                                                                                           |                         |         |                       |  |
| <b>BACKGROUND INFORMATION / COMMENTS</b><br>The Adult Probation Department is relocating to 945 Bryant Street and is requesting two spaces for officer use                                                                |                         |         |                       |  |
| during business activities and for safe transport of clients.                                                                                                                                                             |                         |         |                       |  |
|                                                                                                                                                                                                                           |                         |         |                       |  |
|                                                                                                                                                                                                                           |                         |         |                       |  |
|                                                                                                                                                                                                                           |                         |         |                       |  |
|                                                                                                                                                                                                                           |                         |         |                       |  |
|                                                                                                                                                                                                                           |                         |         |                       |  |
|                                                                                                                                                                                                                           |                         |         |                       |  |
|                                                                                                                                                                                                                           |                         |         |                       |  |
|                                                                                                                                                                                                                           |                         |         |                       |  |
|                                                                                                                                                                                                                           |                         |         |                       |  |
| HEARING NOTIFICATION AND PR                                                                                                                                                                                               |                         |         | IMENTAL CLEARANCE BY: |  |
| REARING NUTFICATION AND PR                                                                                                                                                                                                | OCESSING NOTES:         |         | A Attached Pending    |  |
| CHECK IF PREPARING SEPARATE SFMTA BOARD CALENDAR ITEM FOR PROPOSAL:                                                                                                                                                       |                         |         |                       |  |
|                                                                                                                                                                                                                           |                         |         |                       |  |