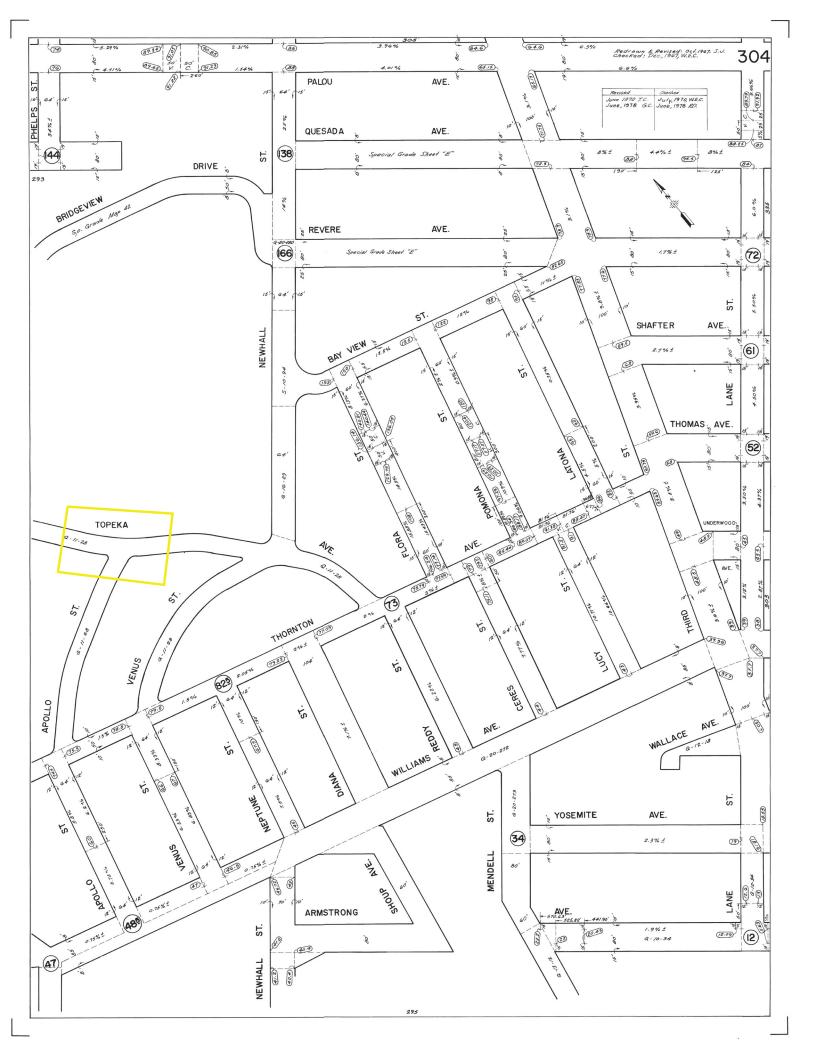

## SFMTA - TASC SUMMARY SHEET

| PreStaff_Date: n/a                                                                                                                                                    | Public Hearing                                       | Consent       | No objections:                       |  |  |  |  |  |  |  |  |  |
|-----------------------------------------------------------------------------------------------------------------------------------------------------------------------|------------------------------------------------------|---------------|--------------------------------------|--|--|--|--|--|--|--|--|--|
| Requested_by: SFMTA<br>ドド                                                                                                                                             | Public Hearing                                       | Regular       | Item Held:                           |  |  |  |  |  |  |  |  |  |
| Handled: Hester Yu K K                                                                                                                                                | Informational / (                                    | Other         | Other:                               |  |  |  |  |  |  |  |  |  |
| Section Head : CL BT for CL                                                                                                                                           | No TASC - PH Only                                    | ,             |                                      |  |  |  |  |  |  |  |  |  |
| <b>Location:</b> Topeka Avenue and Ap                                                                                                                                 | ollo Street                                          |               |                                      |  |  |  |  |  |  |  |  |  |
| Subject: Red Zone                                                                                                                                                     |                                                      |               |                                      |  |  |  |  |  |  |  |  |  |
| PROPOSAL / REQUEST: ESTABLISH – RED ZONE Topeka Avenue, west side, from Apollo Apollo Street, south side, from Topeka Athe southwest corner)                          |                                                      |               | easterly (25 feet of red curb around |  |  |  |  |  |  |  |  |  |
| Proposal to install red curbs to improve Muni operations for the 54 Felton                                                                                            |                                                      |               |                                      |  |  |  |  |  |  |  |  |  |
| Hester Yu, hester.yu@sfmta.com                                                                                                                                        |                                                      |               |                                      |  |  |  |  |  |  |  |  |  |
| (Supervisor District 10)                                                                                                                                              |                                                      |               |                                      |  |  |  |  |  |  |  |  |  |
|                                                                                                                                                                       |                                                      |               |                                      |  |  |  |  |  |  |  |  |  |
|                                                                                                                                                                       |                                                      |               |                                      |  |  |  |  |  |  |  |  |  |
|                                                                                                                                                                       |                                                      |               |                                      |  |  |  |  |  |  |  |  |  |
|                                                                                                                                                                       |                                                      |               |                                      |  |  |  |  |  |  |  |  |  |
| BACKGROUND INFORMATION / CO<br>The 54 Felton runs in both directions on<br>Topeka Ave and Apollo St, there is not en<br>The situation also applies for large vehicles | Topeka Avenue with a 20<br>nough clear space for the | e buses to na | avigate around or pass each other.   |  |  |  |  |  |  |  |  |  |
| Topeka Ave street width: 30 feet with par                                                                                                                             | rking on both sides.                                 |               |                                      |  |  |  |  |  |  |  |  |  |
| Collision History (past 5 years) - 0 traffic collisions - 4 transit collisions                                                                                        |                                                      |               |                                      |  |  |  |  |  |  |  |  |  |
|                                                                                                                                                                       |                                                      |               |                                      |  |  |  |  |  |  |  |  |  |
|                                                                                                                                                                       |                                                      |               |                                      |  |  |  |  |  |  |  |  |  |
|                                                                                                                                                                       |                                                      |               |                                      |  |  |  |  |  |  |  |  |  |
|                                                                                                                                                                       |                                                      |               |                                      |  |  |  |  |  |  |  |  |  |
| HEARING NOTIFICATION AND PR                                                                                                                                           | OCESSING NOTES:                                      |               | IMENTAL CLEARANCE BY:<br>∇A          |  |  |  |  |  |  |  |  |  |
| CHECK IF PREPARING SEPARATE                                                                                                                                           | SFMTA BOARD CAL                                      | ENDAR ITI     | EM FOR PROPOSAL:                     |  |  |  |  |  |  |  |  |  |
|                                                                                                                                                                       | <b></b>                                              |               |                                      |  |  |  |  |  |  |  |  |  |