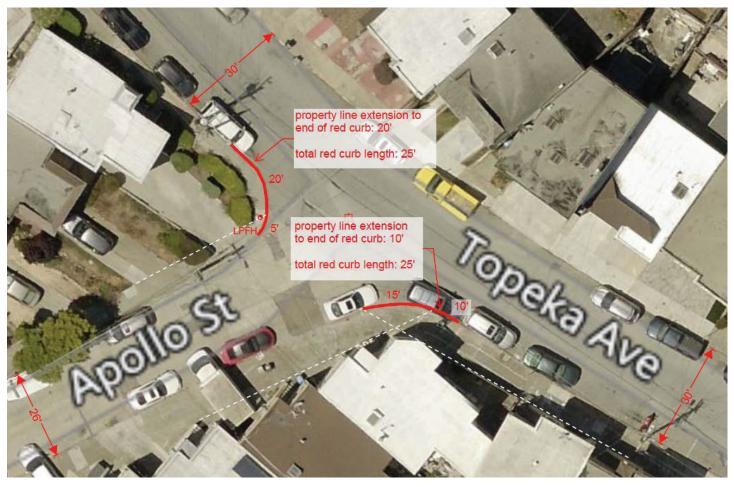

## SFMTA - TASC SUMMARY SHEET

| PreStaff_Date: n/a                                                                                                                                                    | Public Hearing                                       | Consent       | No objections:                       |  |  |  |  |  |  |  |  |  |
|-----------------------------------------------------------------------------------------------------------------------------------------------------------------------|------------------------------------------------------|---------------|--------------------------------------|--|--|--|--|--|--|--|--|--|
| Requested_by: SFMTA<br>ドド                                                                                                                                             | Public Hearing                                       | Regular       | Item Held:                           |  |  |  |  |  |  |  |  |  |
| Handled: Hester Yu K K                                                                                                                                                | Informational / (                                    | Other         | Other:                               |  |  |  |  |  |  |  |  |  |
| Section Head : CL BT for CL                                                                                                                                           | No TASC - PH Only                                    | ,             |                                      |  |  |  |  |  |  |  |  |  |
| <b>Location:</b> Topeka Avenue and Ap                                                                                                                                 | ollo Street                                          |               |                                      |  |  |  |  |  |  |  |  |  |
| Subject: Red Zone                                                                                                                                                     |                                                      |               |                                      |  |  |  |  |  |  |  |  |  |
| PROPOSAL / REQUEST: ESTABLISH – RED ZONE Topeka Avenue, west side, from Apollo Apollo Street, south side, from Topeka Athe southwest corner)                          |                                                      |               | easterly (25 feet of red curb around |  |  |  |  |  |  |  |  |  |
| Proposal to install red curbs to improve Muni operations for the 54 Felton                                                                                            |                                                      |               |                                      |  |  |  |  |  |  |  |  |  |
| Hester Yu, hester.yu@sfmta.com                                                                                                                                        |                                                      |               |                                      |  |  |  |  |  |  |  |  |  |
| (Supervisor District 10)                                                                                                                                              |                                                      |               |                                      |  |  |  |  |  |  |  |  |  |
|                                                                                                                                                                       |                                                      |               |                                      |  |  |  |  |  |  |  |  |  |
|                                                                                                                                                                       |                                                      |               |                                      |  |  |  |  |  |  |  |  |  |
|                                                                                                                                                                       |                                                      |               |                                      |  |  |  |  |  |  |  |  |  |
|                                                                                                                                                                       |                                                      |               |                                      |  |  |  |  |  |  |  |  |  |
| BACKGROUND INFORMATION / CO<br>The 54 Felton runs in both directions on<br>Topeka Ave and Apollo St, there is not en<br>The situation also applies for large vehicles | Topeka Avenue with a 20<br>nough clear space for the | e buses to na | avigate around or pass each other.   |  |  |  |  |  |  |  |  |  |
| Topeka Ave street width: 30 feet with par                                                                                                                             | rking on both sides.                                 |               |                                      |  |  |  |  |  |  |  |  |  |
| Collision History (past 5 years) - 0 traffic collisions - 4 transit collisions                                                                                        |                                                      |               |                                      |  |  |  |  |  |  |  |  |  |
|                                                                                                                                                                       |                                                      |               |                                      |  |  |  |  |  |  |  |  |  |
|                                                                                                                                                                       |                                                      |               |                                      |  |  |  |  |  |  |  |  |  |
|                                                                                                                                                                       |                                                      |               |                                      |  |  |  |  |  |  |  |  |  |
|                                                                                                                                                                       |                                                      |               |                                      |  |  |  |  |  |  |  |  |  |
| HEARING NOTIFICATION AND PR                                                                                                                                           | OCESSING NOTES:                                      |               | IMENTAL CLEARANCE BY:<br>∇A          |  |  |  |  |  |  |  |  |  |
| CHECK IF PREPARING SEPARATE                                                                                                                                           | SFMTA BOARD CAL                                      | ENDAR ITI     | EM FOR PROPOSAL:                     |  |  |  |  |  |  |  |  |  |
|                                                                                                                                                                       | <b></b>                                              |               |                                      |  |  |  |  |  |  |  |  |  |