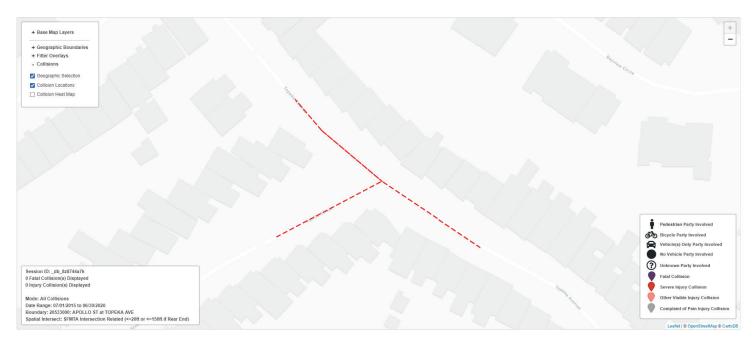

### TransBASE Internal Dashboard

Geographic Extent: 20533000: APOLLO ST at TOPEKA AVE

Spatial Intersect: SFMTA Intersection Related (<=20ft or <=150ft if Rear End)

Data Range: 07/01/2015 to 06/30/2020

Pull Date: 10/28/2020

## COLLISION HISTORY SUMMARY (past 5 years)

- 0 traffic collisions
- 4 transit collisions

## TransBASE Internal Dashboard

Geographic Extent: 20533000: APOLLO ST at TOPEKA AVE

Spatial Intersect: SFMTA Intersection Related (<=20ft or <=150ft if Rear End)

Data Range: 07/01/2015 to 06/30/2020

Pull Date: 10/28/2020

#### TransBASE Internal Dashboard

Geographic Extent: 20533000: APOLLO ST at TOPEKA AVE

Spatial Intersect: SFMTA Intersection Related (<=20ft or <=150ft if Rear End)

Data Range: 07/01/2015 to 06/30/2020

Pull Date: 10/28/2020