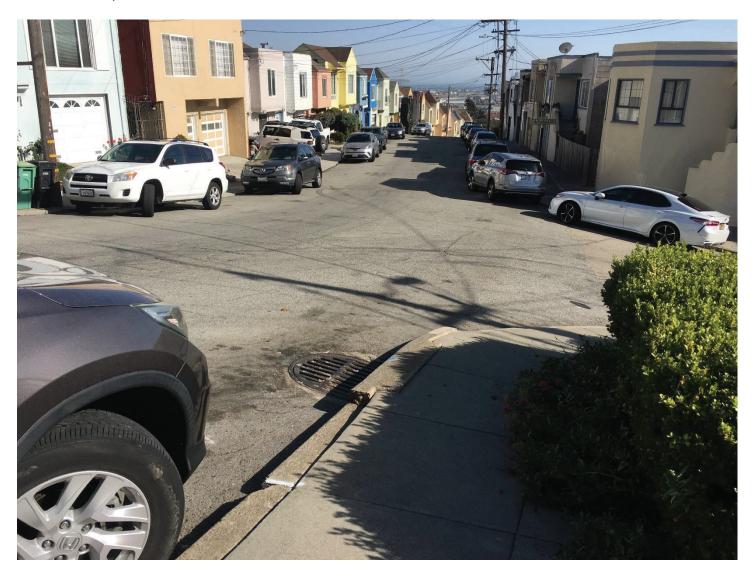

# Topeka Ave and Apollo St – facing south on Topeka - Cars are often parked around the corners