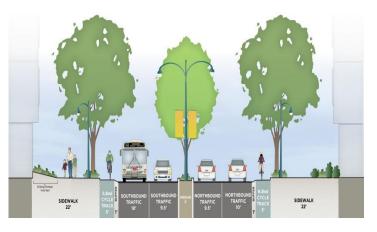

# **Polk Streetscape**

### **UPCOMING MILESTONES**

| Key Milestone             | Forecast<br>Date |
|---------------------------|------------------|
| Substantial<br>Completion | Winter 2019      |

- Bay to Jackson is paved and restriped.
- Street light underground work continues between Ellis and Post.