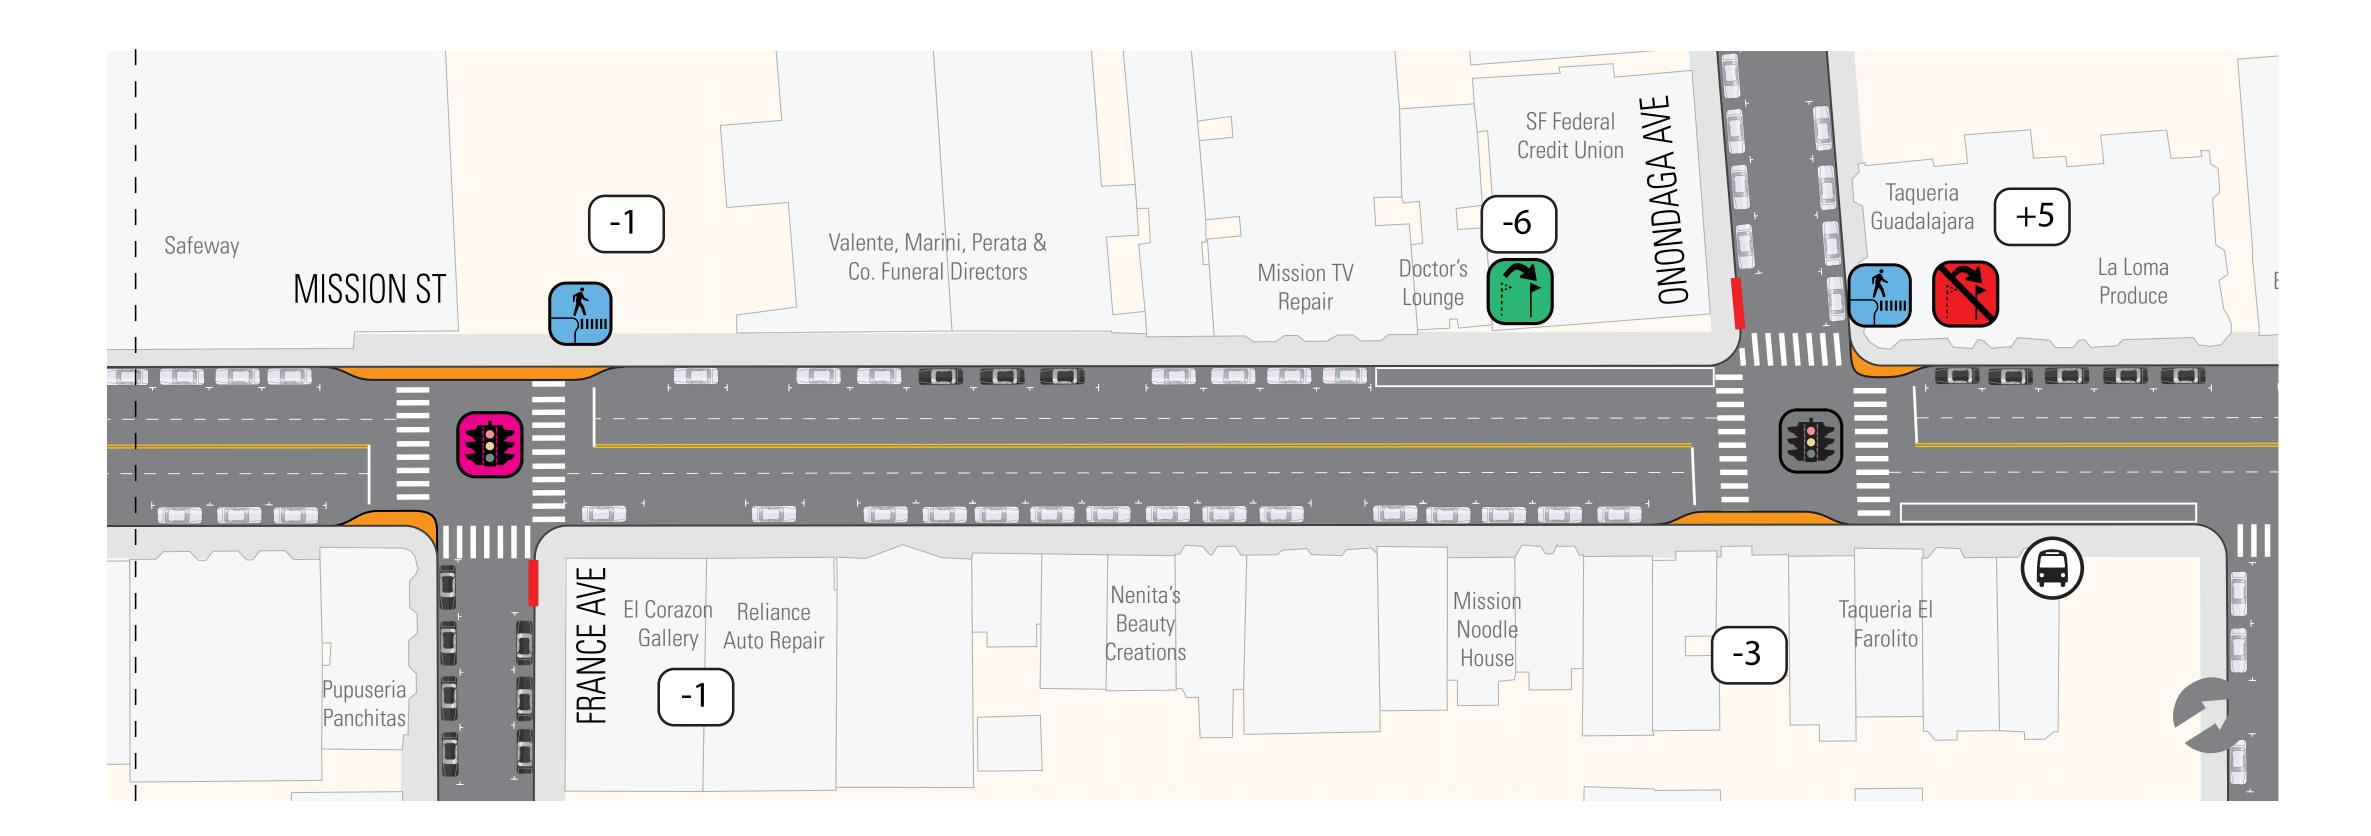

# Mission Street Excelsior Safety Project: Mission, Amazon to Onondaga

Existing Traffic Signals at Seneca Ave, Italy Ave, and Onondaga Ave

Existing Stop at Italy Ave and Onondaga Ave

SFMTA

Daylighting at Italy Ave, France Ave and Onondaga Ave

#### New Traffic Signals at France (Flashing Beacon during interim)

#### **Relocate Stop** at Onondaga Ave

at Italy St, France Ave, Amazon Ave, and Onondaga Ave

For general information 24/7/365, dial 311 (415.701.2311 outside SF). 【 311 Free language assistance / 免費語言協助 / Ayuda gratis con el idioma / Бесплатная помощь переводчиков / Trợ giúp Thông dịch Miễn phí / Ássistance linguistique gratuite / 無料の言語支援 / 무료 언어 지원 / Libreng tulong para sa wikang Tagalog / ความช่วยเหลือทางภาษาโดยไม่เสียค่าใช้จ่าย

### **New Pedestrian Bulbs**

### **New Parking Meters**