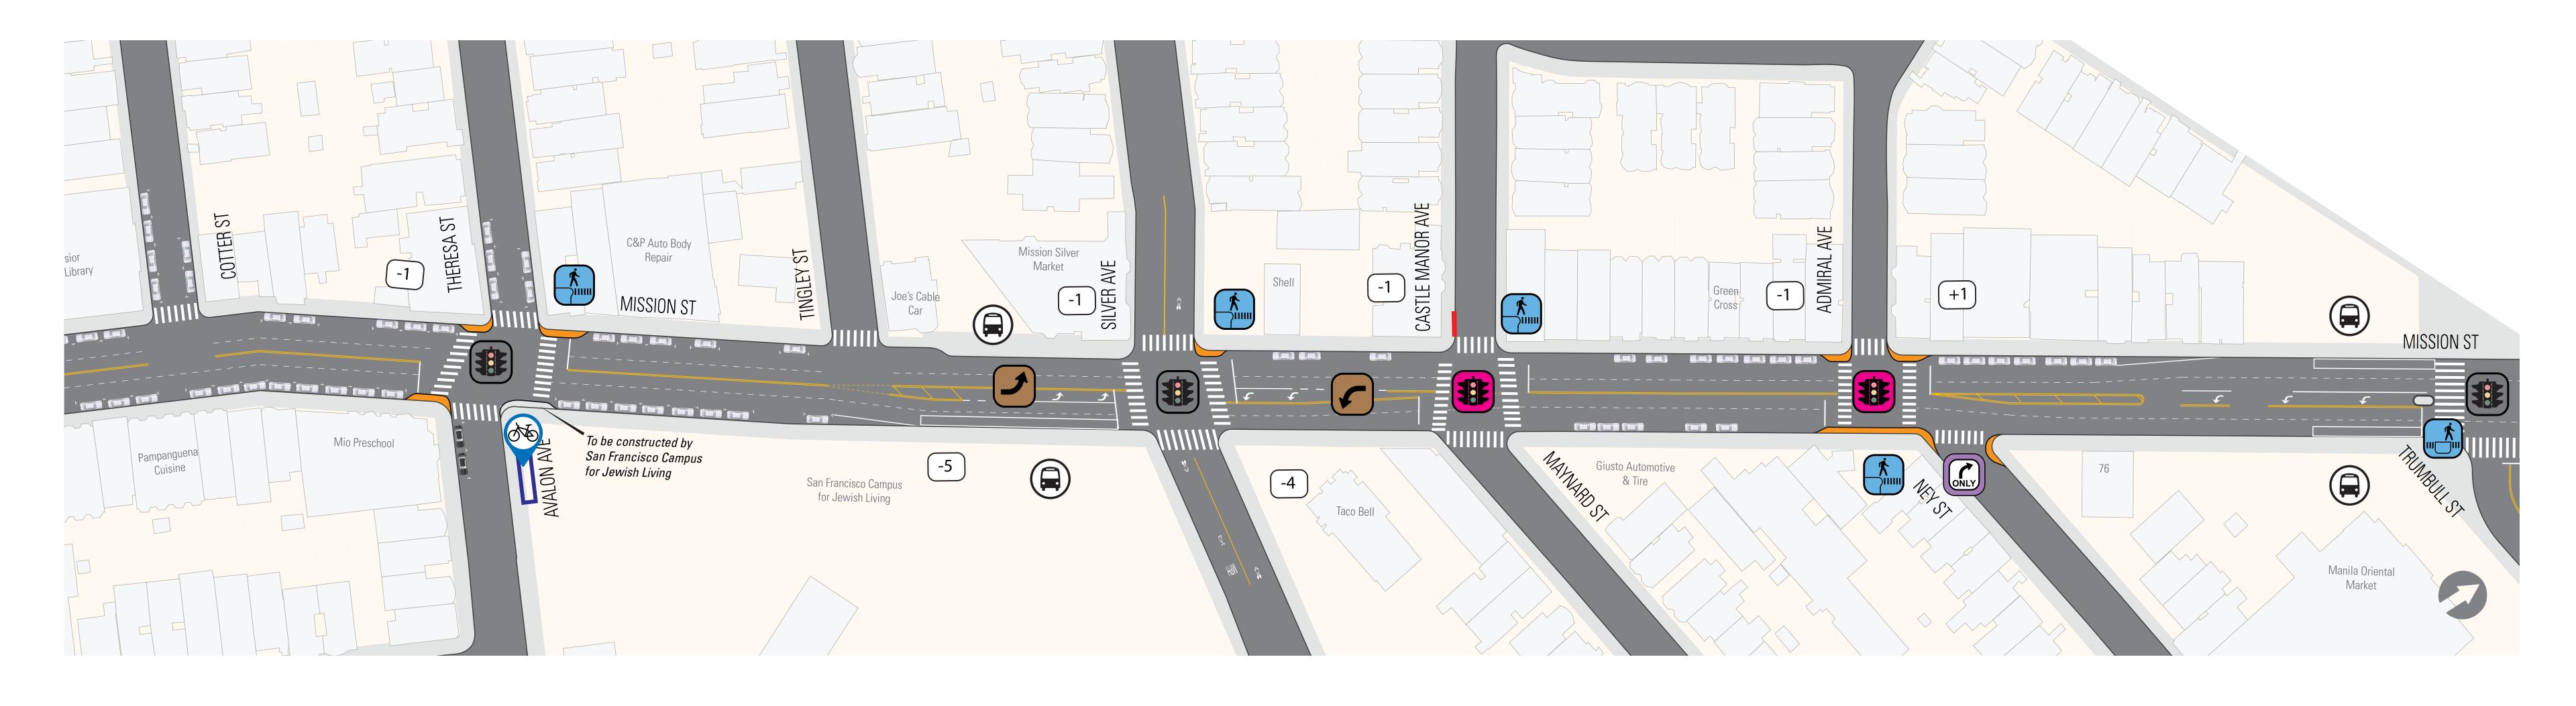

# Mission Street Excelsior Safety Project: Mission, Russia to Cotter

**Existing Traffic Signals** at Persia Ave, Ocean Ave, Brazil Ave, Santa Rosa Ave and Excelsior Ave

Existing Stop at Ruth St and Francis St

SFMTA

**Relocate Stop** at Persia Ave (inbound and outbound)

New Signalized Crossing midblock between Russia and Leo

**Remove Outbound Stop** at Norton St & Brazil St (Option 2)

New Raised Crosswalk at Ruth St and San Juan Ave

New Bus Bulbs at Ocean Ave and Persia Ave

For general information 24/7/365, dial 311 (415.701.2311 outside SF). 【 311 Free language assistance / 免費語言協助 / Ayuda gratis con el idioma / Бесплатная помощь переводчиков / Trợ giúp Thông dịch Miễn phí / Assistance linguistique gratuite / 無料の言語支援 / 무료 언어 지원 / Libreng tulong para sa wikang Tagalog / ความช่วยเหลือทางภาษาโดยไม่เสียค่าใช้จ่าย

**New Pedestrian Bulbs** at Persia Ave, Ocean Ave, Brazil St, Santa Rosa Ave and Excelsior Ave

Daylighting Persia Ave

### **New Parking Meters**