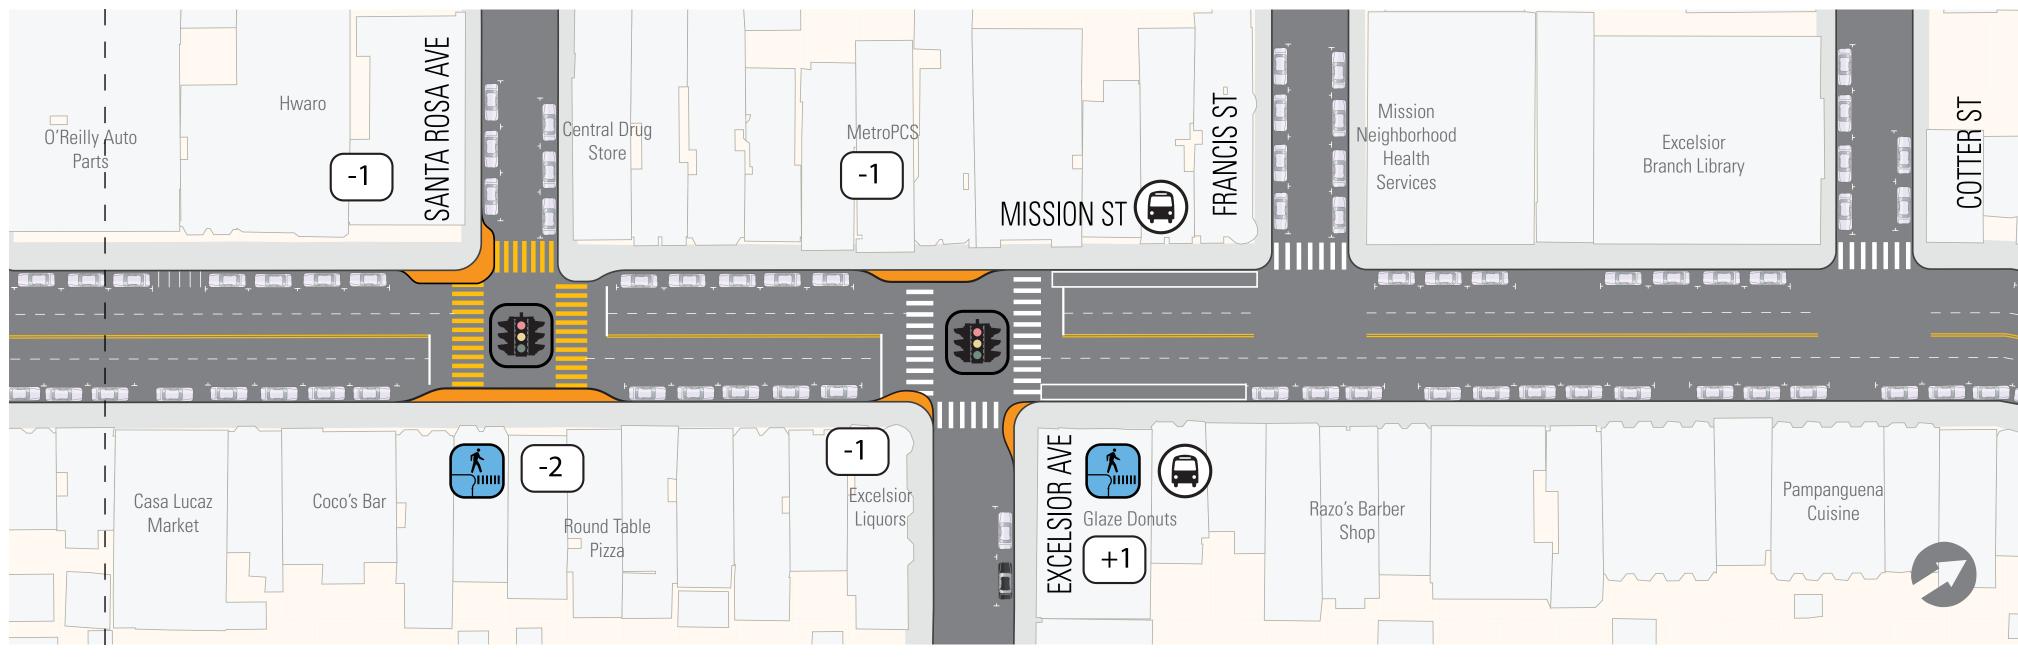

# Mission Street Excelsior Safety Project: Mission, Cotter to Trumbull

Existing Traffic Signals at Theresa St, Silver Ave, and Trumbull St

Existing Stop at Silver Ave and Trumbull St

SFMTA

**New Pedestrian Bulbs** at Theresa St, Silver Ave, Castle Manor Ave, and Admiral Ave

New Traffic Signals at Admiral Ave and Castle Manor Ave/Maynard St

New Left Turn Pocket on Mission St at Silver Ave

# ONLY

Right Turn Only at Ney Street

For general information 24/7/365, dial 311 (415.701.2311 outside SF). 【 311 Free language assistance / 免費語言協助 / Ayuda gratis con el idioma / Бесплатная помощь переводчиков / Trợ giúp Thông dịch Miễn phí / Assistance linguistique gratuite / 無料の言語支援 / 무료 언어 지원 / Libreng tulong para sa wikang Tagalog / ความช่วยเหลือทางภาษาโดยไม่เสียค่าใช้จ่าย

### **New Parking Meters**

New Median Island at Trumbull St

#### Daylighting at Castle Manor Ave