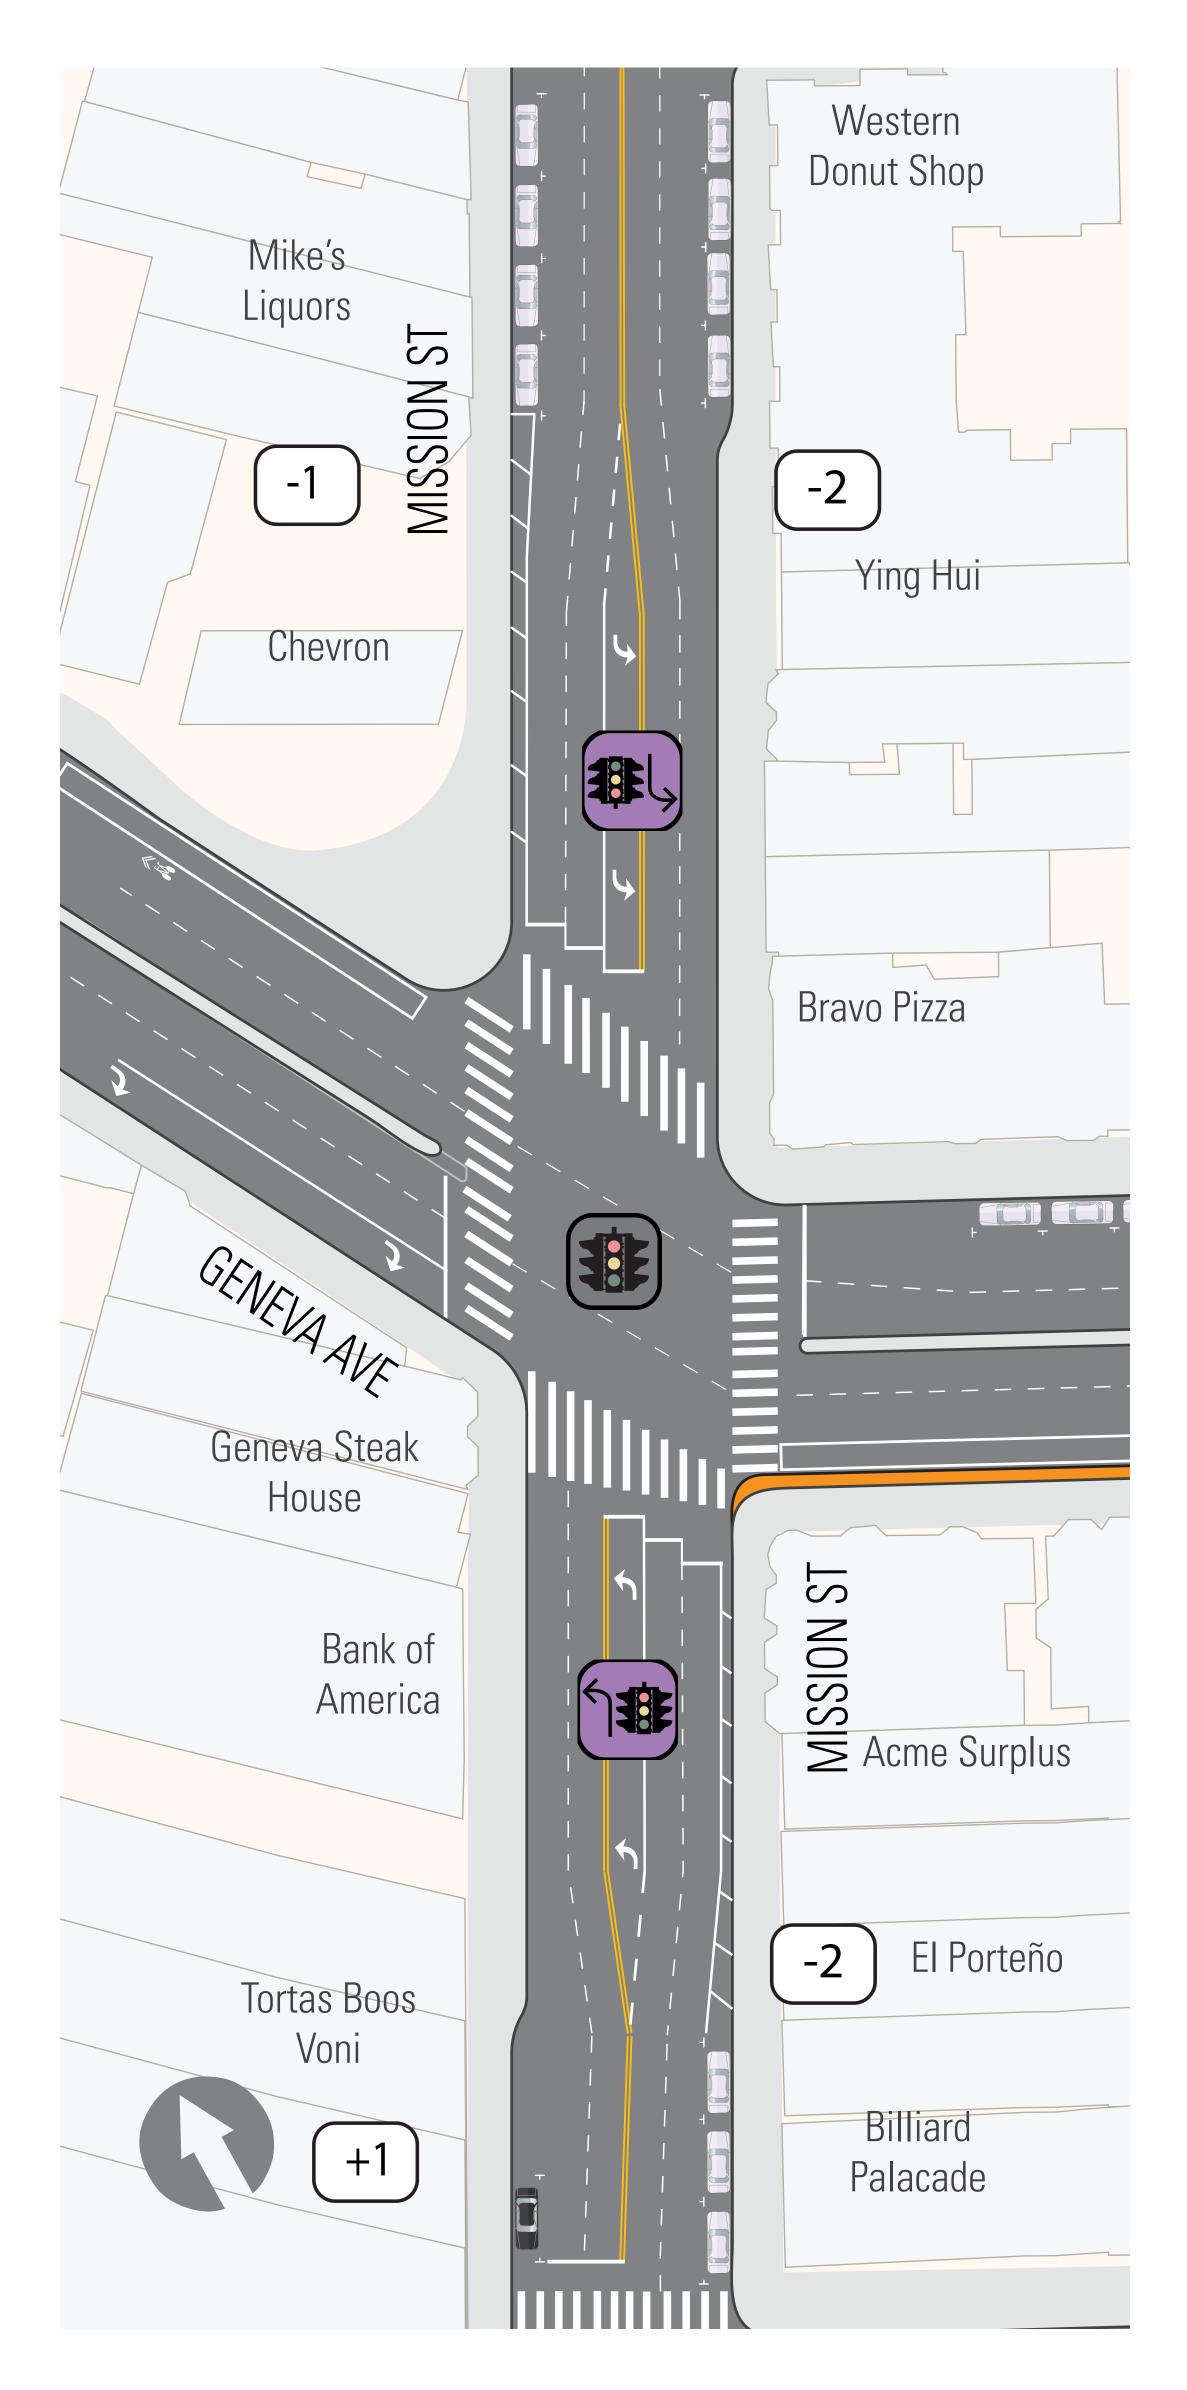

# **Mission Street Excelsior Safety Project: Geneva at Mission**

SFMTA

**Existing Traffic Signal** at Mission St

New Traffic Signal at London St (and remove existing right-turn only restriction)

Existing Stop at Mission St

Widen sidewalk (4') between Mission St and London St

**New Parking Meters** 

New Left Turn Signals on north and southbound Mission St at Geneva Ave

New Bike Lanes on Geneva Ave from Mission St to Paris St

### **Relocate Stop** at Mission Street, westbound

#### **New Pedestrian** Bulbs at London St

For general information 24/7/365, dial 311 (415.701.2311 outside SF).

【 311 Free language assistance / 免費語言協助 / Ayuda gratis con el idioma / Бесплатная помощь переводчиков / Trợ giúp Thông dịch Miễn phí / Assistance linguistique gratuite / 無料の言語支援 / 무료 언어 지원 / Libreng tulong para sa wikang Tagalog / ความช่วยเหลือทางภาษาโดยไม่เสียค่าใช้จ่าย