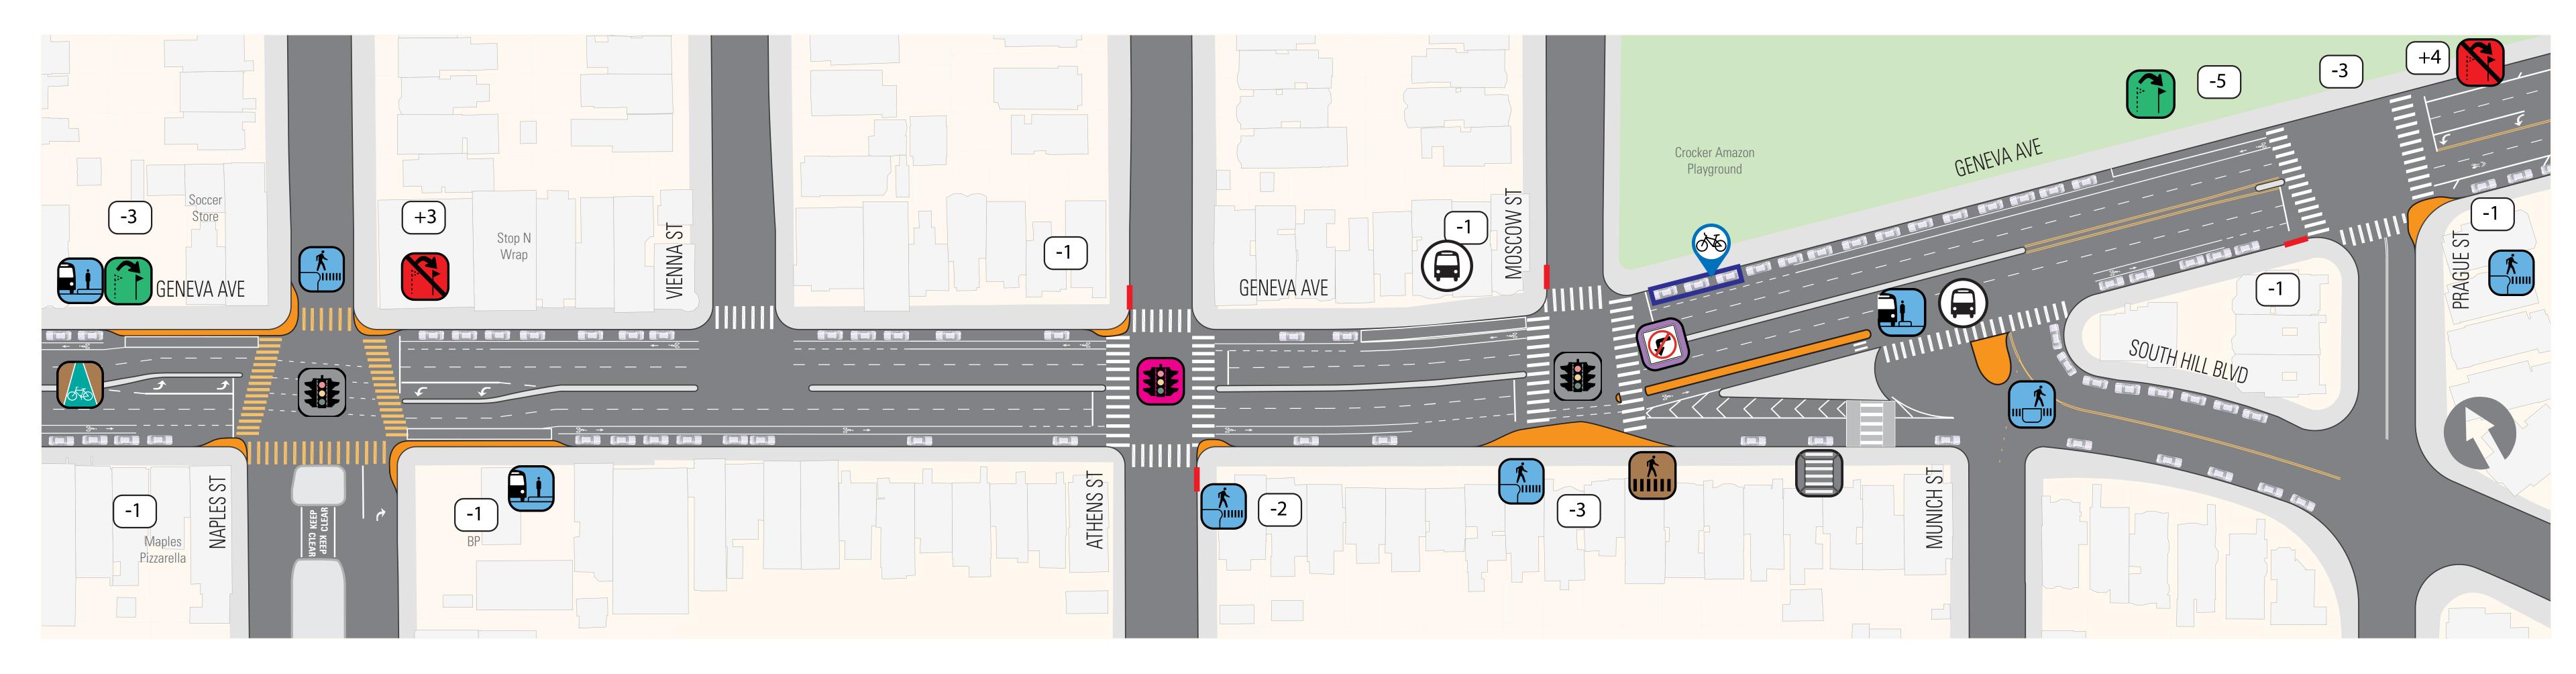

### **Mission Street Excelsior Safety Project: Geneva, Naples to Prague**

Existing Traffic Signals at Naples St, Moscow St and Prague St

**Relocate Stop** at Naples St and Prague St

Existing Stop at Naples St and South Hill Blvd

SFMTA

**New Pedestrian Bulbs** at Naples St, Athens St, Moscow St and Prague St

New Traffic Signal at Athens St

New Bus Bulbs at Naples St

New Left Turn Restriction on Geneva Ave at Moscow Street

For general information 24/7/365, dial 311 (415.701.2311 outside SF). 【 311 Free language assistance / 免費語言協助 / Ayuda gratis con el idioma / Бесплатная помощь переводчиков / Trợ giúp Thông dịch Miễn phí / Assistance linguistique gratuite / 無料の言語支援 / 무료 언어 지원 / Libreng tulong para sa wikang Tagalog / ความช่วยเหลือทางภาษาโดยไม่เสียค่าใช้จ่าย

#### Daylighting

at Athens St, Moscow St, and Prague St

### New Bike Lanes

on Geneva Ave from Edinburgh to Vienna St

New Raised Crosswalk at Munich St

### New Median Island on South Hill Blvd at Geneva Ave