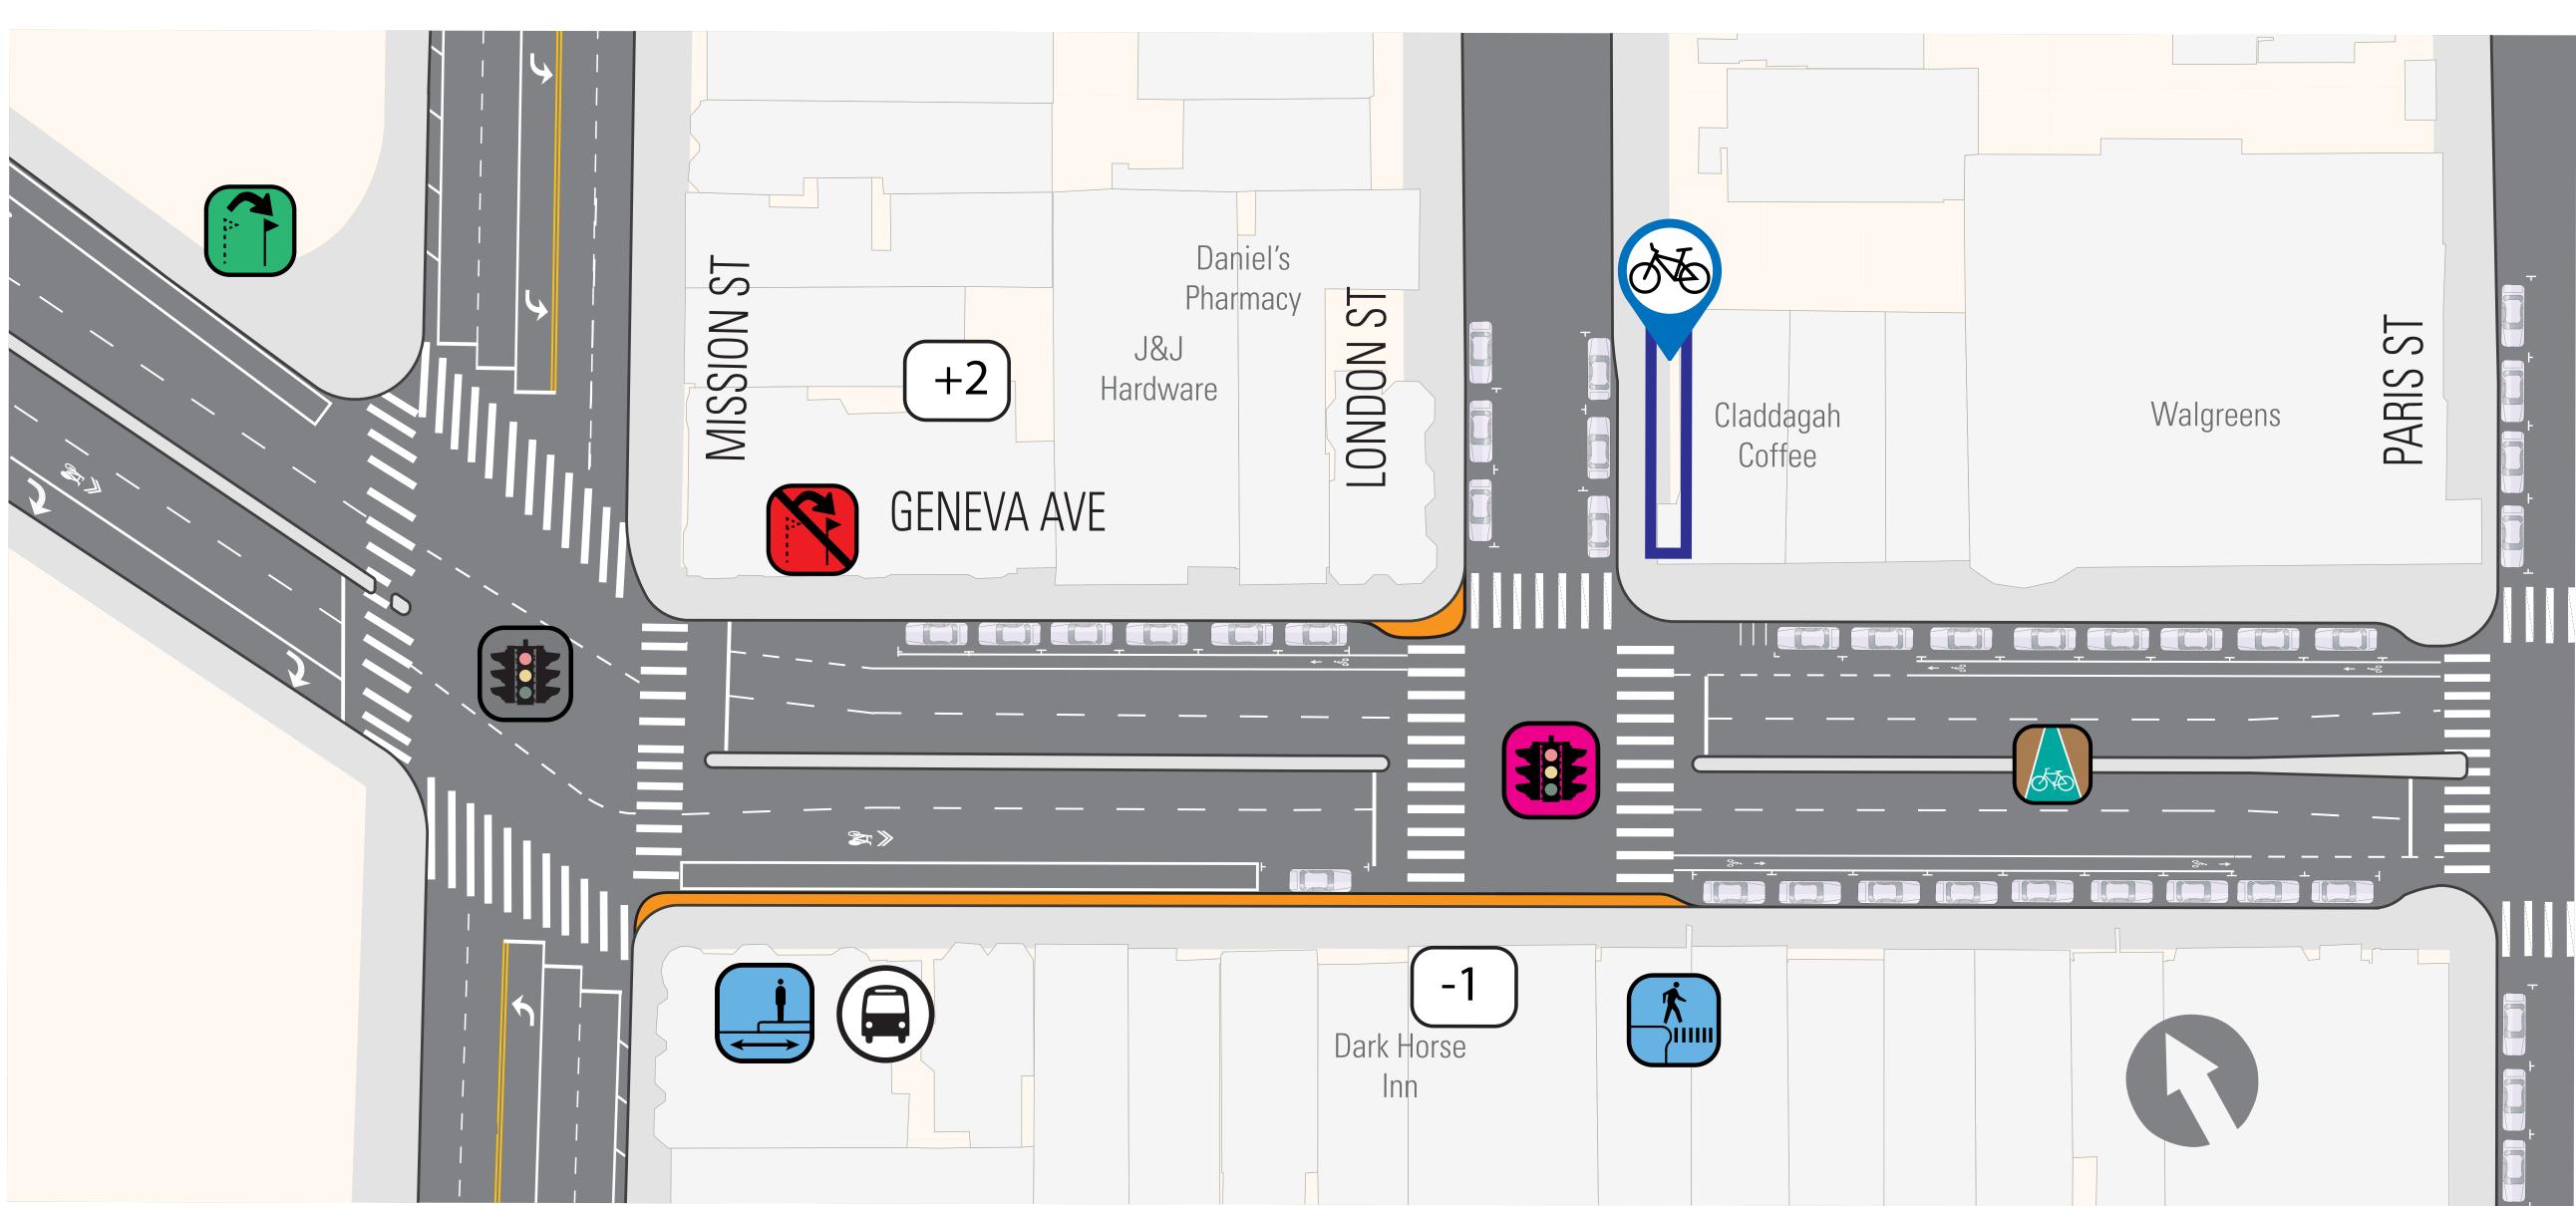

# **Mission Street Excelsior Safety Project: Geneva at Mission**

SFMTA

**Existing Traffic Signal** at Mission St

New Traffic Signal at London St (and remove existing right-turn only restriction)

Existing Stop at Mission St

Widen sidewalk (4') between Mission St and London St

**New Parking Meters** 

New Left Turn Signals on north and southbound Mission St at Geneva Ave

New Bike Lanes on Geneva Ave from Mission St to Paris St

### **Relocate Stop** at Mission Street, westbound

#### **New Pedestrian** Bulbs at London St

For general information 24/7/365, dial 311 (415.701.2311 outside SF).

【 311 Free language assistance / 免費語言協助 / Ayuda gratis con el idioma / Бесплатная помощь переводчиков / Trợ giúp Thông dịch Miễn phí / Assistance linguistique gratuite / 無料の言語支援 / 무료 언어 지원 / Libreng tulong para sa wikang Tagalog / ความช่วยเหลือทางภาษาโดยไม่เสียค่าใช้จ่าย