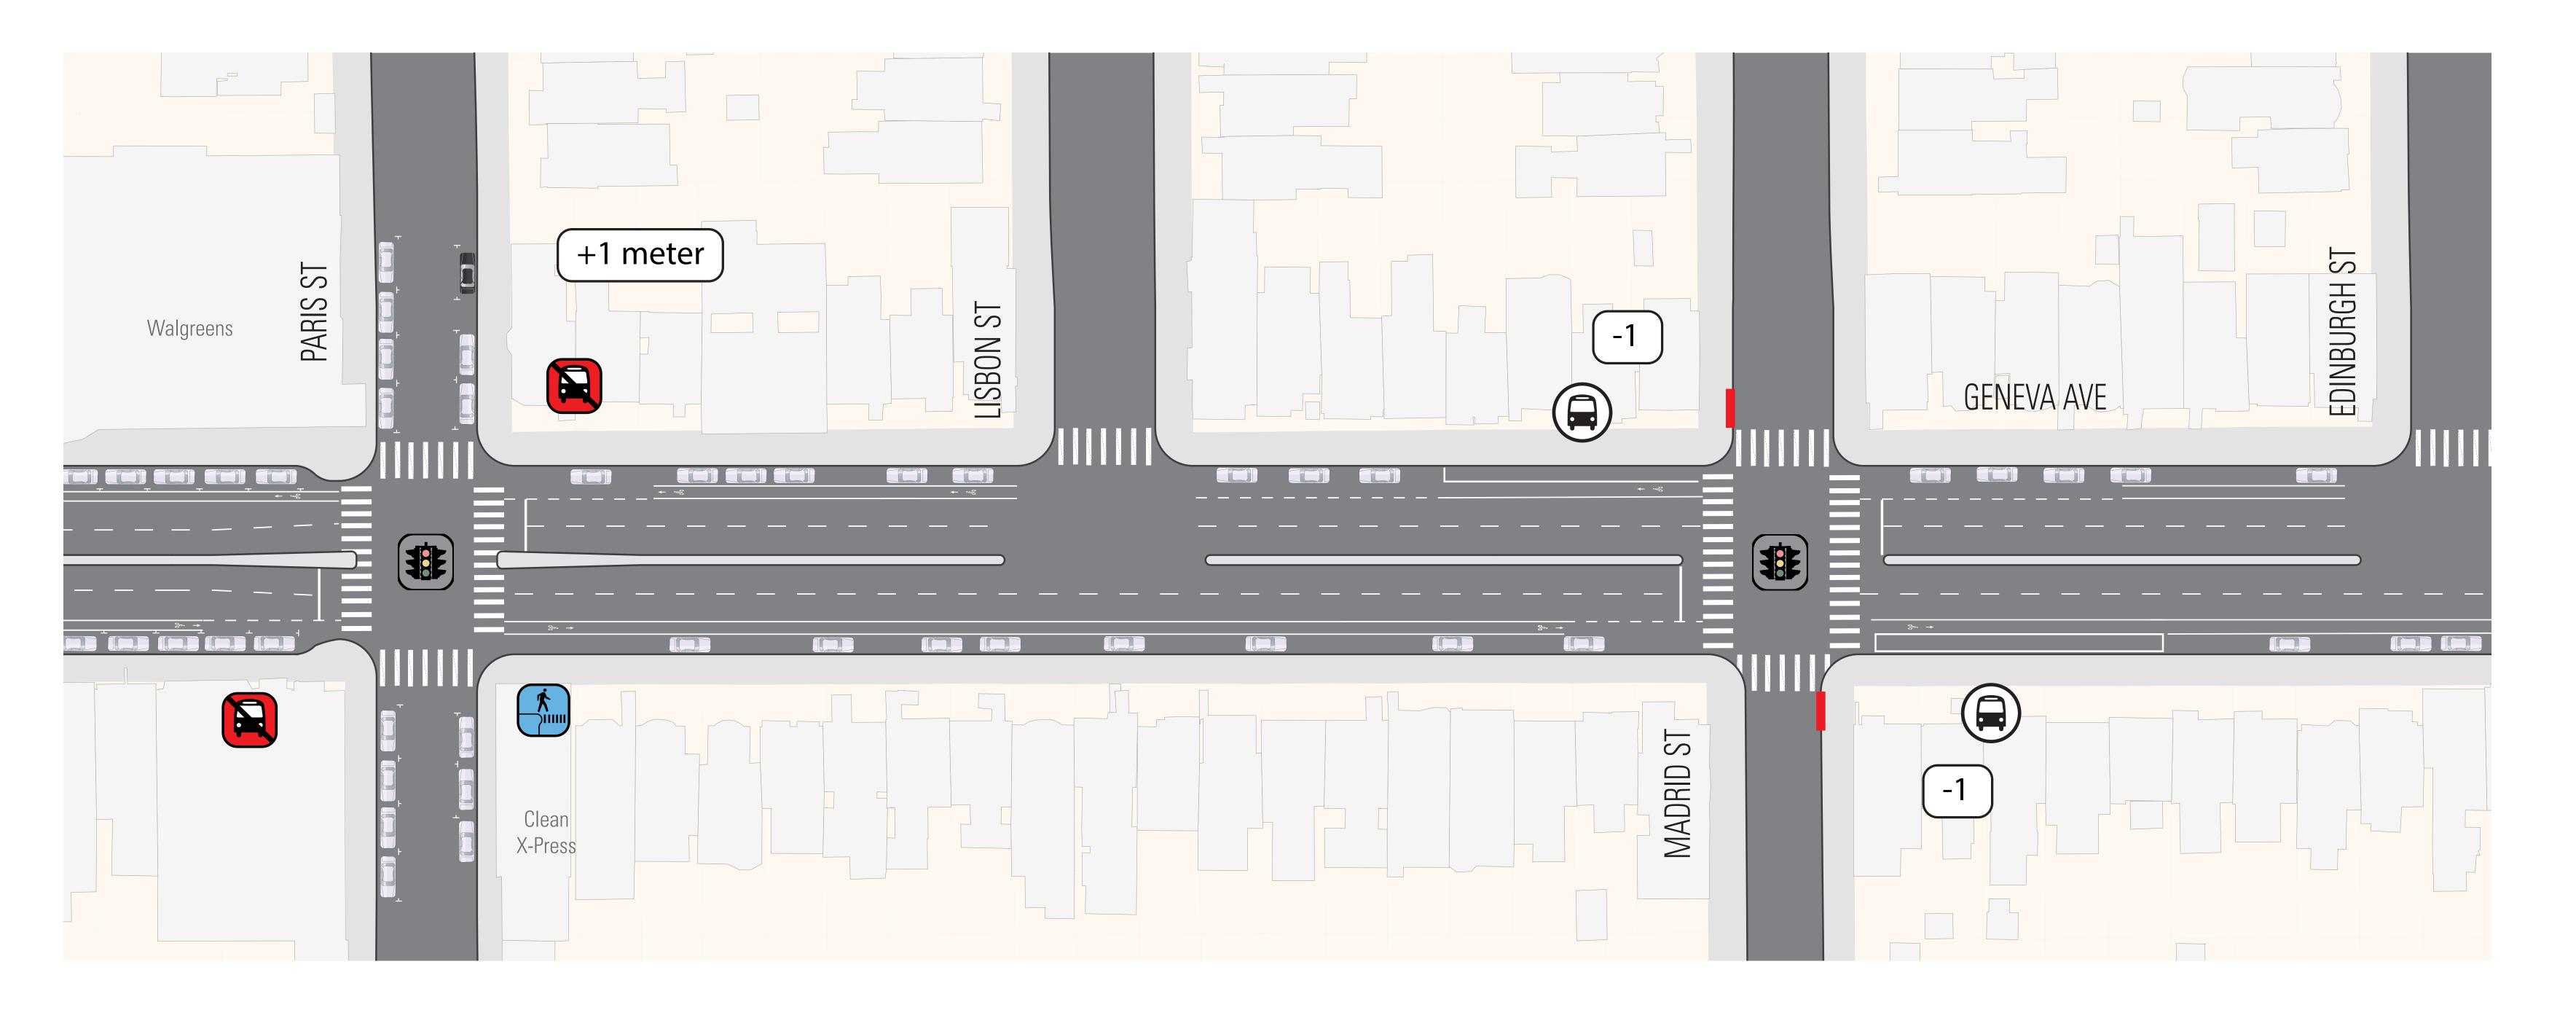

# Mission Street Excelsior Safety Project: Geneva, Paris to Edinburgh

Existing Traffic Signals at Paris St and Madrid St

**New Pedestrian Bulbs** at Paris St

SFMTA

Daylighting at Madrid St

**Remove Inbound Stop** at Paris St

**Remove Outbound Stop** at Paris St

For general information 24/7/365, dial 311 (415.701.2311 outside SF). 【 311 Free language assistance / 免費語言協助 / Ayuda gratis con el idioma / Бесплатная помощь переводчиков / Trợ giúp Thông dịch Miễn phí / Assistance linguistique gratuite / 無料の言語支援 / 무료 언어 지원 / Libreng tulong para sa wikang Tagalog / ความช่วยเหลือทางภาษาโดยไมเสียคาใช้จาย

Existing Stop at Madrid St

### **New Parking Meters**