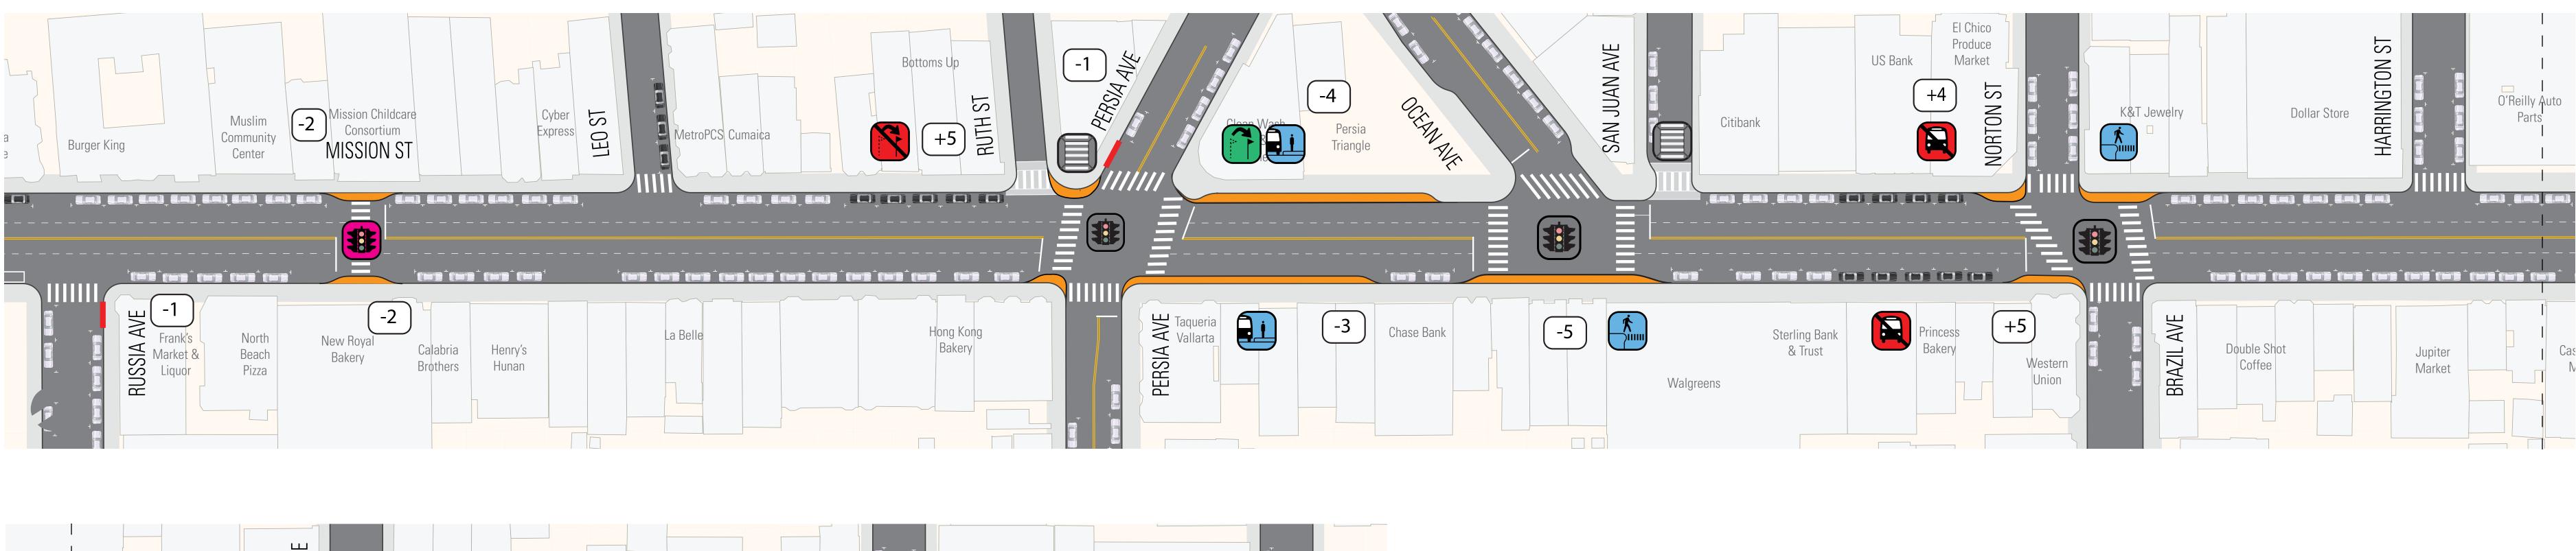

# Mission Street Excelsior Safety Project: Mission, Russia to Cotter

**Existing Traffic Signals** at Persia Ave, Ocean Ave, Brazil Ave, Santa Rosa Ave and Excelsior Ave

Existing Stop at Ruth St and Francis St

SFMTA

**Relocate Stop** at Persia Ave (inbound and outbound)

New Signalized Crossing midblock between Russia and Leo

**Remove Outbound Stop** at Norton St & Brazil St (Option 2)

New Raised Crosswalk at Ruth St and San Juan Ave

New Bus Bulbs at Ocean Ave and Persia Ave

For general information 24/7/365, dial 311 (415.701.2311 outside SF). 【 311 Free language assistance / 免費語言協助 / Ayuda gratis con el idioma / Бесплатная помощь переводчиков / Trợ giúp Thông dịch Miễn phí / Assistance linguistique gratuite / 無料の言語支援 / 무료 언어 지원 / Libreng tulong para sa wikang Tagalog / ความช่วยเหลือทางภาษาโดยไม่เสียค่าใช้จ่าย

**New Pedestrian Bulbs** at Persia Ave, Ocean Ave, Brazil St, Santa Rosa Ave and Excelsior Ave

Daylighting Persia Ave

### **New Parking Meters**